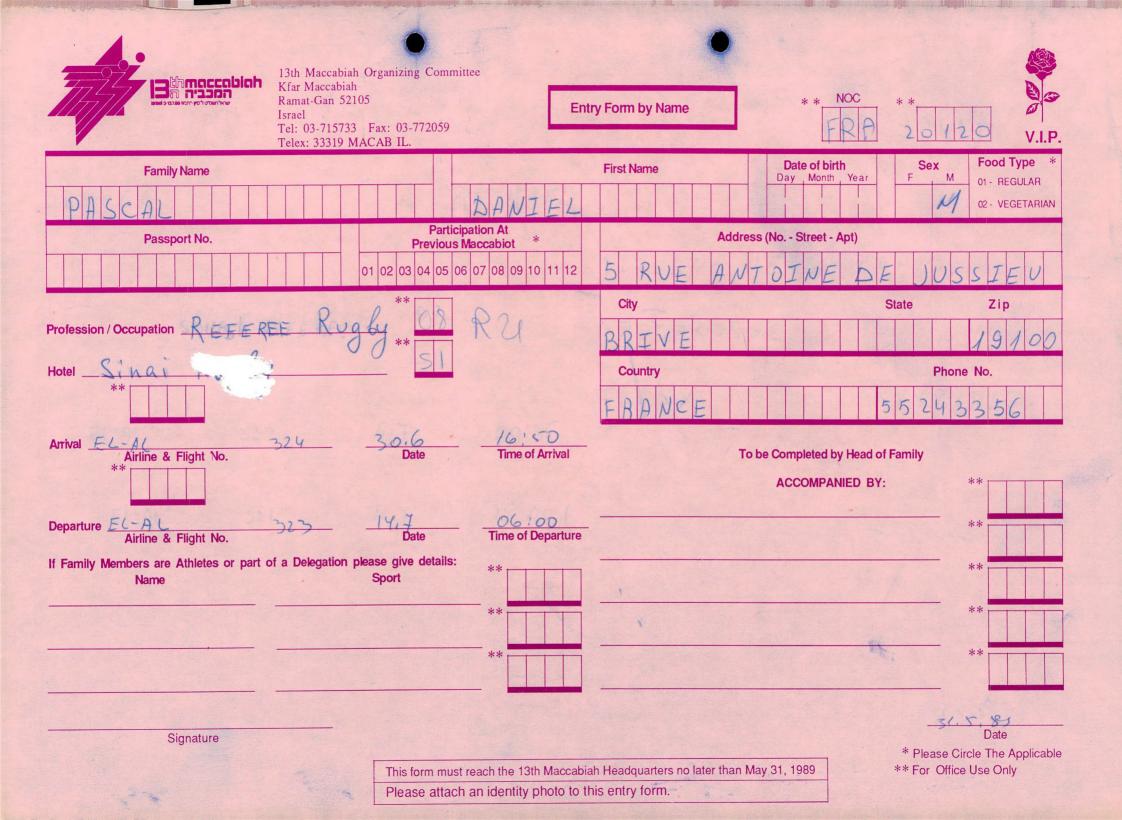

MACCABI WORLD UNION





מוזיאון מכבי ע״ש פייר גילדסגיים

PIERRE GILDESGAME MACCABI SPORTS MUSEUM



| 2-13 | - 152  | סימול    |
|------|--------|----------|
|      | Negile | שם חטיבה |
|      | 1989   | תאריך    |
|      | 235    | מס. מיכל |
|      |        |          |

































































































































































































































































| Bin maccabian<br>Ramat-Gan 5210<br>Israel                         | Fax: 03-772059                           | try Form by Name                           | NOC **<br>20(6                | V.I.P.                                 |
|-------------------------------------------------------------------|------------------------------------------|--------------------------------------------|-------------------------------|----------------------------------------|
| Family Name                                                       |                                          | First Name Date of bi