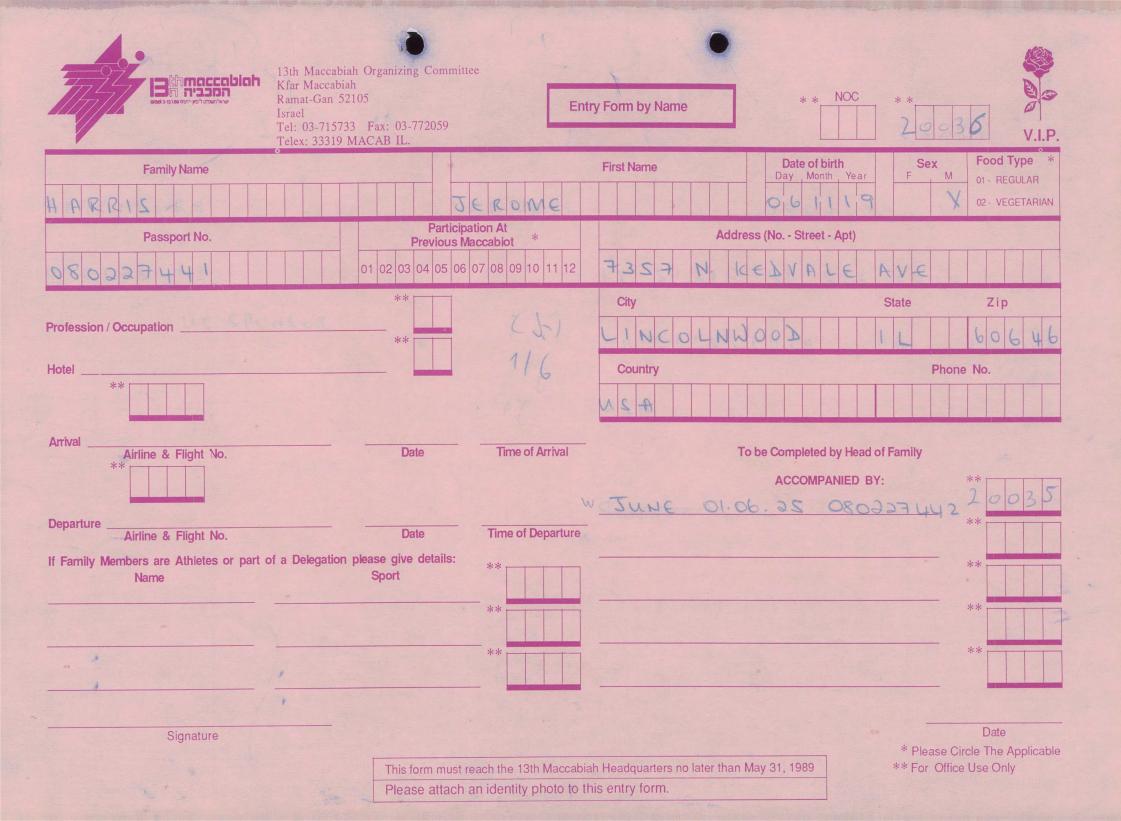

MACCABI WORLD UNION





מוזיאון מכבי ע״ש פייר גילדסגיים

PIERRE GILDESGAME MACCABI SPORTS MUSEUM



| 2-13 | - 152  | סימול    |
|------|--------|----------|
|      | Negile | שם חטיבה |
|      | 1989   | תאריך    |
|      | 235    | מס. מיכל |
|      |        |          |

































































































































































































































































| Bin maccabian<br>Ramat-Gan 5210<br>Israel                         | Fax: 03-772059                           | try Form by Name                           | NOC **<br>20(6                | V.I.P.                                 |
|-------------------------------------------------------------------|------------------------------------------|--------------------------------------------|-------------------------------|----------------------------------------|
| Family Name                                                       |                                          | First Name Date of bi                      |                               | Food Type *<br>01 - REGULAR            |
| LEVINE