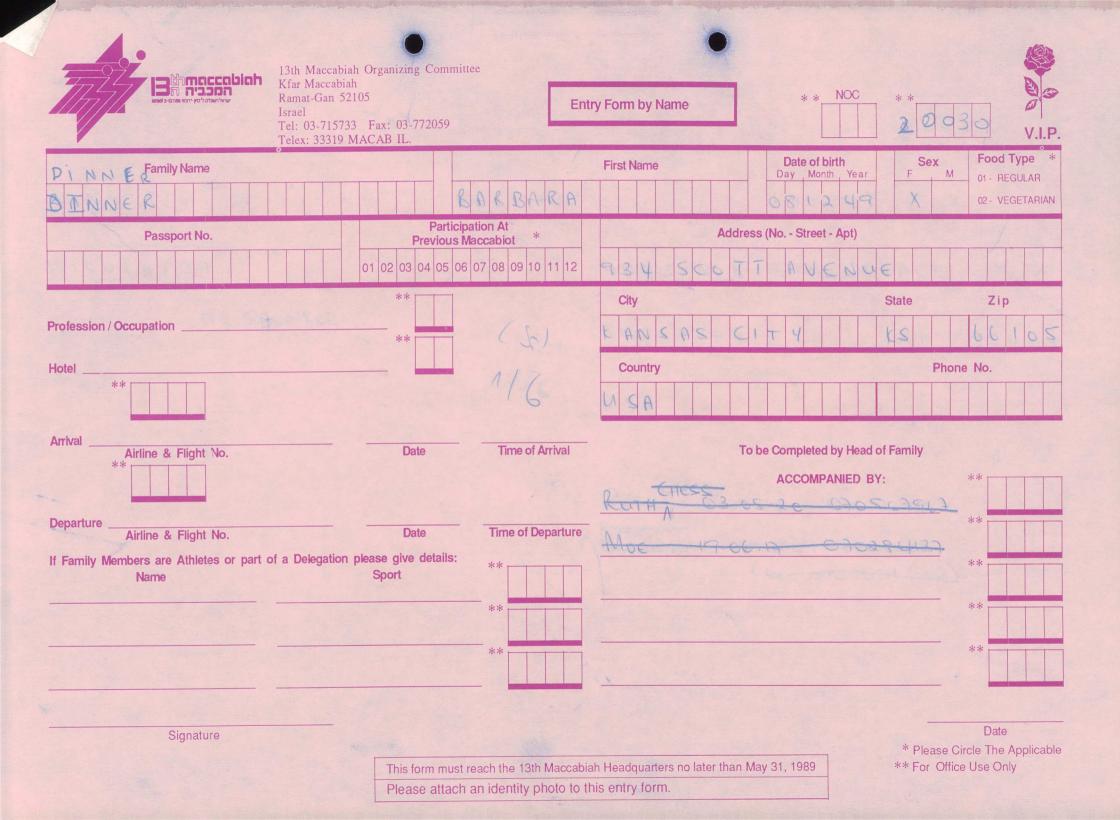

MACCABI WORLD UNION





מוזיאון מכבי ע״ש פייר גילדסגיים

PIERRE GILDESGAME MACCABI SPORTS MUSEUM



| 2-13 | - 152  | סימול    |
|------|--------|----------|
|      | Negile | שם חטיבה |
|      | 1989   | תאריך    |
|      | 235    | מס. מיכל |
|      |        |          |

































































































































































































































































| Bin maccabian<br>Ramat-Gan 5210<br>Israel                         | Fax: 03-772059                           | try Form by Name                           | NOC **<br>20(6                | V.I.P.                                 |
|-------------------------------------------------------------------|------------------------------------------|--------------------------------------------|-------------------------------|----------------------------------------|
| Family Name                                                       |                                          | First Name Date of bi                      |                               | Food Type *<br>01 - REGULAR            |
| LEVINE