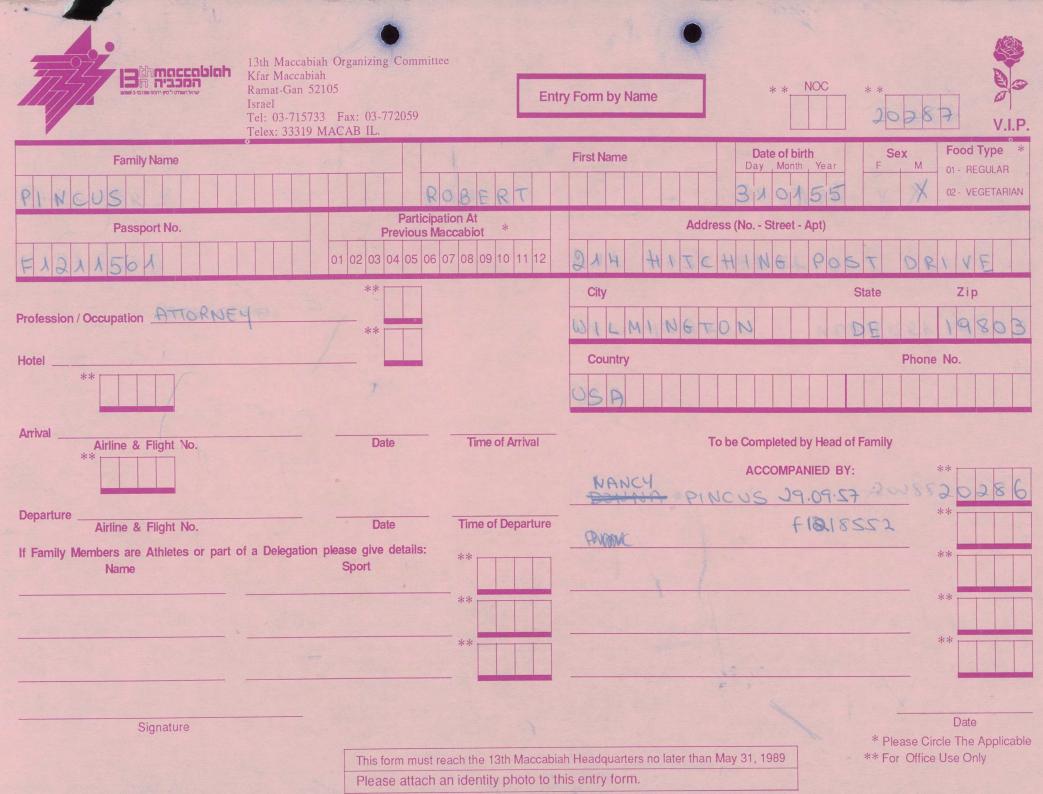

| Ramat-Gan<br>Israel<br>Tel: 03-71:                                                                  | 52105 E                                                                                                                                                                                | ntry Form by Name First Name                        | * * NOC<br>Date of birth<br>Day Month Year<br>2 4 4 5 5 | * *<br>2032S<br>V.I.P.<br>Sex<br>F M<br>01- REGULAR<br>02- VEGETARIAN |
|-----------------------------------------------------------------------------------------------------|----------------------------------------------------------------------------------------------------------------------------------------------------------------------------------------|-----------------------------------------------------|---------------------------------------------------------|-----------------------------------------------------------------------|
| $\begin{array}{c c} Passport No. \\ \hline 0 & 5 \\ \hline \end{array}$                             | Participation At<br>Previous Maccabiot         *           01         02         03         04         05         06         07         08         09         10         11         12 | Addres<br>RUAHUNGR                                  | ss (No Street - Apt)                                    | 1000                                                                  |
| Profession / Occupation                                                                             | **                                                                                                                                                                                     | City<br>5 A O P A V 4 O<br>Country<br>5 R A Country | Sta                                                     | ate Zip<br>0 f 4 f 5<br>Phone No.<br>1 H + H 5   4                    |
| Arrival<br>Airline & Flight No.<br>**                                                               | Date Time of Arrival                                                                                                                                                                   | То                                                  | be Completed by Head of Fa<br>ACCOMPANIED BY:           | mily<br>**                                                            |
| Departure<br>Airline & Flight No.<br>If Family Members are Athletes or part of a Delegation<br>Name | Sport                                                                                                                                                                                  |                                                     |                                                         | **                                                                    |
|                                                                                                     | **                                                                                                                                                                                     |                                                     |                                                         | **                                                                    |
| Signature                                                                                           | This form must reach the 13th Maccab<br>Please attach an identity photo to t                                                                                                           |                                                     |                                                         | Date<br>* Please Circle The Applicable<br>* For Office Use Only       |