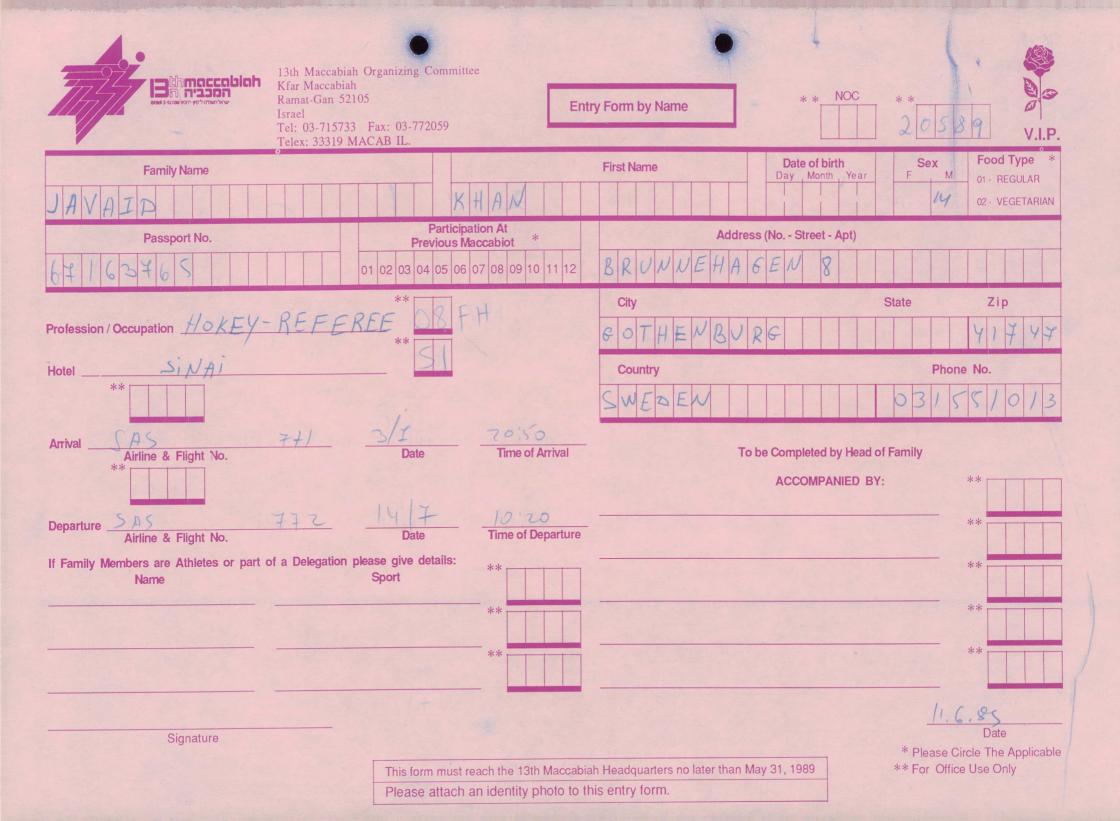

| Ramat-Gan<br>Israel<br>Tel: 03-71:                                                                  | 52105 E                                                                                                                                                                                | ntry Form by Name First Name                        | * * NOC<br>Date of birth<br>Day Month Year<br>2 4 4 5 5 | * *<br>2032S<br>V.I.P.<br>Sex<br>F M<br>01- REGULAR<br>02- VEGETARIAN |
|-----------------------------------------------------------------------------------------------------|----------------------------------------------------------------------------------------------------------------------------------------------------------------------------------------|-----------------------------------------------------|---------------------------------------------------------|-----------------------------------------------------------------------|
| $\begin{array}{c c} Passport No. \\ \hline 0 & 5 \\ \hline \end{array}$                             | Participation At<br>Previous Maccabiot         *           01         02         03         04         05         06         07         08         09         10         11         12 | Addres<br>RUAHUNGR                                  | ss (No Street - Apt)                                    | 1000                                                                  |
| Profession / Occupation                                                                             | **                                                                                                                                                                                     | City<br>5 A O P A V 4 O<br>Country<br>5 R A Country | Sta                                                     | ate Zip<br>0 f 4 f 5<br>Phone No.<br>1 H + H 5   4                    |
| Arrival<br>Airline & Flight No.<br>**                                                               | Date Time of Arrival                                                                                                                                                                   | То                                                  | be Completed by Head of Fa<br>ACCOMPANIED BY:           | mily<br>**                                                            |
| Departure<br>Airline & Flight No.<br>If Family Members are Athletes or part of a Delegation<br>Name | Sport                                                                                                                                                                                  |                                                     |                                                         | **                                                                    |
|                                                                                                     | **                                                                                                                                                                                     |                                                     |                                                         | **                                                                    |
| Signature                                                                                           | This form must reach the 13th Maccab<br>Please attach an identity photo to t                                                                                                           |                                                     |                                                         | Date<br>* Please Circle The Applicable<br>* For Office Use Only       |