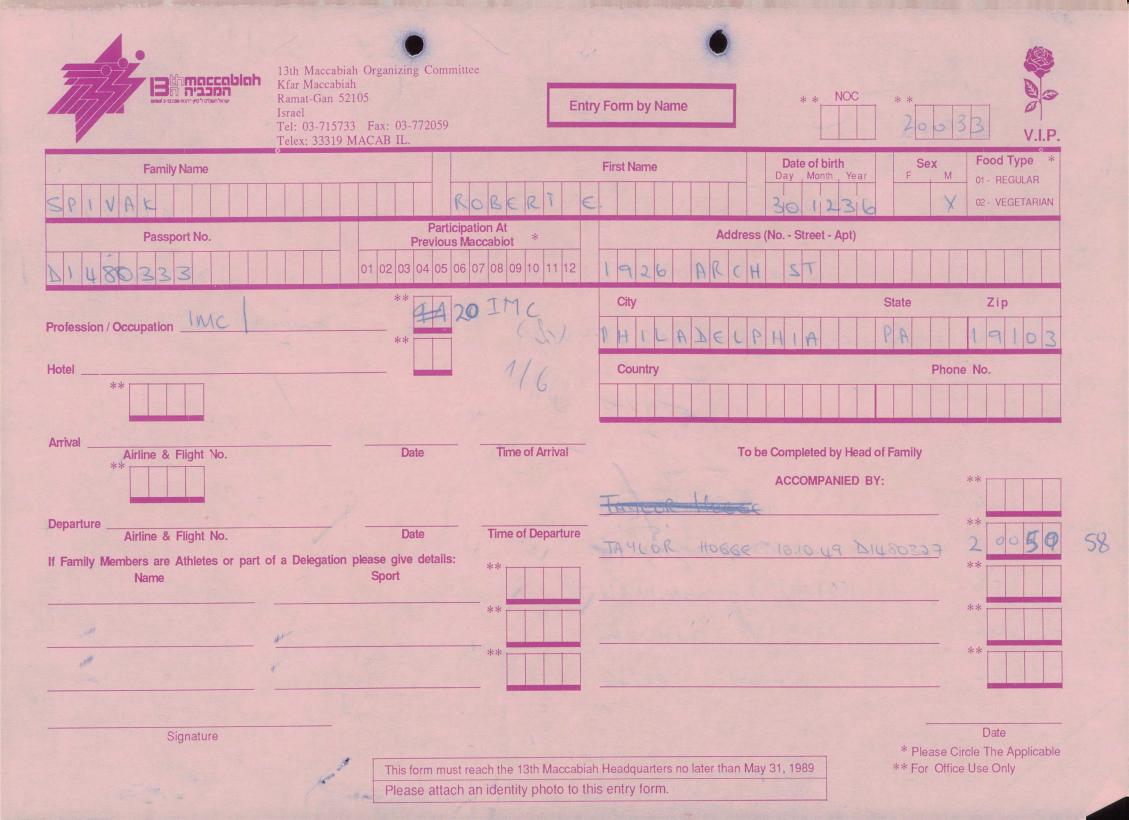

MACCABI WORLD UNION





מוזיאון מכבי ע״ש פייר גילדסגיים

PIERRE GILDESGAME MACCABI SPORTS MUSEUM



| 2-13 | - 152  | סימול    |
|------|--------|----------|
|      | Negile | שם חטיבה |
|      | 1989   | תאריך    |
|      | 235    | מס. מיכל |
|      |        |          |

































































































































































































































































| Bin maccabian<br>Ramat-Gan 5210<br>Israel                         | Fax: 03-772059                           | try Form by Name                           | NOC **<br>20(6                | V.I.P.                                 |
|-------------------------------------------------------------------|------------------------------------------|--------------------------------------------|-------------------------------|----------------------------------------|
| Family Name                                                       |                                          | First Name Date of bi                      |                               | Food Type *<br>01 - REGULAR            |
| LEVINE