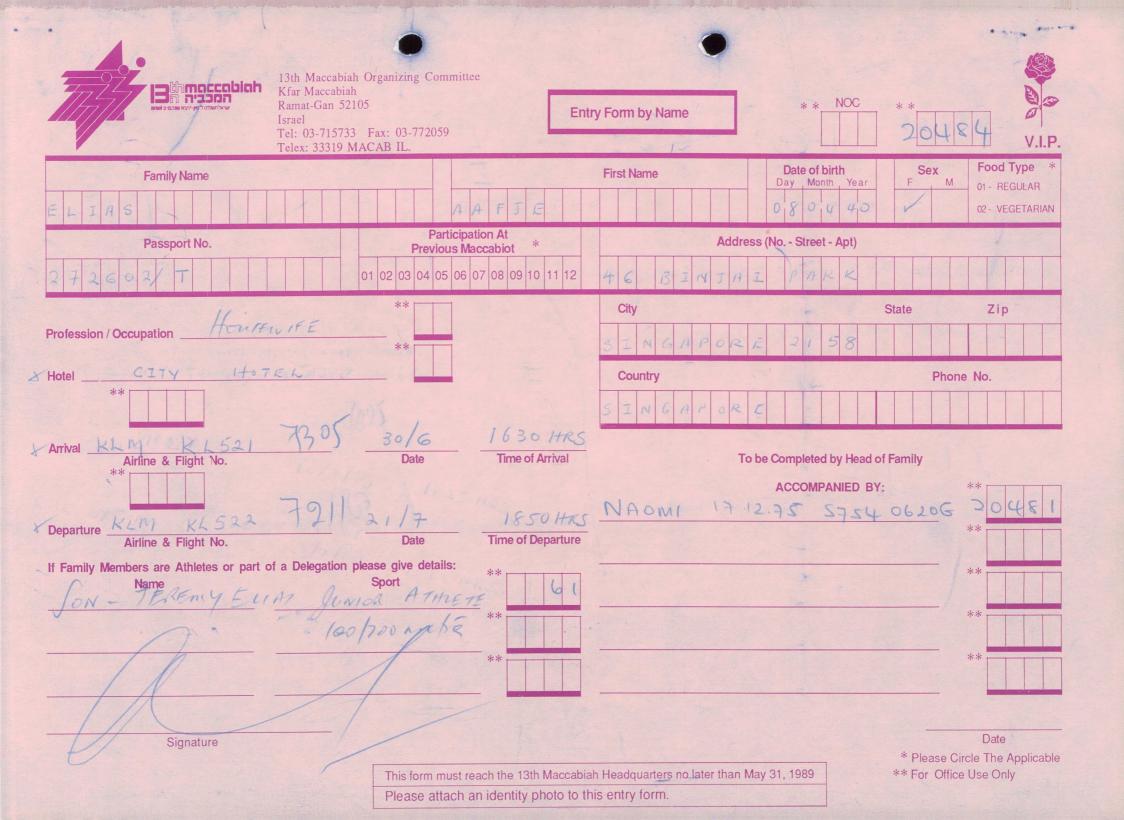

|                                                                                                                                                                                                                                                                                                                                                                                                                                                                                                                                                                                                                                                                                                                                                                                                                                                                                                                                                                                                                                                                                                                                                                                                                                                                                                                                                                                                                                                                                                                                                                                                                                                                                                                                                                                                                                                                                                                                                                                                                                                                                                                                | ۲                          |                                     |                                | MED                                                                                |
|--------------------------------------------------------------------------------------------------------------------------------------------------------------------------------------------------------------------------------------------------------------------------------------------------------------------------------------------------------------------------------------------------------------------------------------------------------------------------------------------------------------------------------------------------------------------------------------------------------------------------------------------------------------------------------------------------------------------------------------------------------------------------------------------------------------------------------------------------------------------------------------------------------------------------------------------------------------------------------------------------------------------------------------------------------------------------------------------------------------------------------------------------------------------------------------------------------------------------------------------------------------------------------------------------------------------------------------------------------------------------------------------------------------------------------------------------------------------------------------------------------------------------------------------------------------------------------------------------------------------------------------------------------------------------------------------------------------------------------------------------------------------------------------------------------------------------------------------------------------------------------------------------------------------------------------------------------------------------------------------------------------------------------------------------------------------------------------------------------------------------------|----------------------------|-------------------------------------|--------------------------------|------------------------------------------------------------------------------------|
| Real And                                                                                                                                                                                                                                                                                                                                                                                                                                                                                                                                                                                                                                                                                                                                                                                                                                                                                                                                                                                                                                                                                                                                                                                                                                                                                                                                                                                                                                                                                                                                                                                                                                                                                                                                                                                                                                                                                                                                                                                                                                                                                   |                            |                                     |                                |                                                                                    |
| sered 3-carse tory from the work of the start of the star | 2105<br>3 Fax: 03-772059   | Entry Form by Name                  | * * NOC *                      |                                                                                    |
| Telex: 33319 1                                                                                                                                                                                                                                                                                                                                                                                                                                                                                                                                                                                                                                                                                                                                                                                                                                                                                                                                                                                                                                                                                                                                                                                                                                                                                                                                                                                                                                                                                                                                                                                                                                                                                                                                                                                                                                                                                                                                                                                                                                                                                                                 |                            |                                     |                                | 0452 V.I.P.                                                                        |
| Family Name                                                                                                                                                                                                                                                                                                                                                                                                                                                                                                                                                                                                                                                                                                                                                                                                                                                                                                                                                                                                                                                                                                                                                                                                                                                                                                                                                                                                                                                                                                                                                                                                                                                                                                                                                                                                                                                                                                                                                                                                                                                                                                                    | CIND                       | First Name                          |                                | Sex     Food Type     *       F     M     01 - REGULAR       V     02 - VEGETARIAN |
| NI NJH                                                                                                                                                                                                                                                                                                                                                                                                                                                                                                                                                                                                                                                                                                                                                                                                                                                                                                                                                                                                                                                                                                                                                                                                                                                                                                                                                                                                                                                                                                                                                                                                                                                                                                                                                                                                                                                                                                                                                                                                                                                                                                                         | Participation At           |                                     |                                |                                                                                    |
| Passport No.                                                                                                                                                                                                                                                                                                                                                                                                                                                                                                                                                                                                                                                                                                                                                                                                                                                                                                                                                                                                                                                                                                                                                                                                                                                                                                                                                                                                                                                                                                                                                                                                                                                                                                                                                                                                                                                                                                                                                                                                                                                                                                                   | Previous Maccabiot         | *                                   | Address (No Street - Apt)      |                                                                                    |
|                                                                                                                                                                                                                                                                                                                                                                                                                                                                                                                                                                                                                                                                                                                                                                                                                                                                                                                                                                                                                                                                                                                                                                                                                                                                                                                                                                                                                                                                                                                                                                                                                                                                                                                                                                                                                                                                                                                                                                                                                                                                                                                                | 01 02 03 04 05 06 07 08 09 | 10 11 12 1001 BI                    | AY ST APT                      | 2003                                                                               |
| -                                                                                                                                                                                                                                                                                                                                                                                                                                                                                                                                                                                                                                                                                                                                                                                                                                                                                                                                                                                                                                                                                                                                                                                                                                                                                                                                                                                                                                                                                                                                                                                                                                                                                                                                                                                                                                                                                                                                                                                                                                                                                                                              | **                         | City                                | State                          | e Zip                                                                              |
| Profession / Occupation                                                                                                                                                                                                                                                                                                                                                                                                                                                                                                                                                                                                                                                                                                                                                                                                                                                                                                                                                                                                                                                                                                                                                                                                                                                                                                                                                                                                                                                                                                                                                                                                                                                                                                                                                                                                                                                                                                                                                                                                                                                                                                        | **                         | TORONTO                             | h553A6                         |                                                                                    |
| HotelCARLYON                                                                                                                                                                                                                                                                                                                                                                                                                                                                                                                                                                                                                                                                                                                                                                                                                                                                                                                                                                                                                                                                                                                                                                                                                                                                                                                                                                                                                                                                                                                                                                                                                                                                                                                                                                                                                                                                                                                                                                                                                                                                                                                   |                            | Country                             |                                | Phone No.                                                                          |
| **                                                                                                                                                                                                                                                                                                                                                                                                                                                                                                                                                                                                                                                                                                                                                                                                                                                                                                                                                                                                                                                                                                                                                                                                                                                                                                                                                                                                                                                                                                                                                                                                                                                                                                                                                                                                                                                                                                                                                                                                                                                                                                                             |                            | CANADA                              |                                |                                                                                    |
| Arrival                                                                                                                                                                                                                                                                                                                                                                                                                                                                                                                                                                                                                                                                                                                                                                                                                                                                                                                                                                                                                                                                                                                                                                                                                                                                                                                                                                                                                                                                                                                                                                                                                                                                                                                                                                                                                                                                                                                                                                                                                                                                                                                        | 28.6.                      | - Amban                             |                                | 11.                                                                                |
| Airline & Flight No.                                                                                                                                                                                                                                                                                                                                                                                                                                                                                                                                                                                                                                                                                                                                                                                                                                                                                                                                                                                                                                                                                                                                                                                                                                                                                                                                                                                                                                                                                                                                                                                                                                                                                                                                                                                                                                                                                                                                                                                                                                                                                                           | Date Time (                | of Arrival                          | To be Completed by Head of Fan |                                                                                    |
|                                                                                                                                                                                                                                                                                                                                                                                                                                                                                                                                                                                                                                                                                                                                                                                                                                                                                                                                                                                                                                                                                                                                                                                                                                                                                                                                                                                                                                                                                                                                                                                                                                                                                                                                                                                                                                                                                                                                                                                                                                                                                                                                |                            |                                     | ACCOMPANIED BY:                | **                                                                                 |
| Departure Airline & Flight No.                                                                                                                                                                                                                                                                                                                                                                                                                                                                                                                                                                                                                                                                                                                                                                                                                                                                                                                                                                                                                                                                                                                                                                                                                                                                                                                                                                                                                                                                                                                                                                                                                                                                                                                                                                                                                                                                                                                                                                                                                                                                                                 | Date Time of               | Departure                           |                                | **                                                                                 |
| If Family Members are Athletes or part of a Delegation<br>Name                                                                                                                                                                                                                                                                                                                                                                                                                                                                                                                                                                                                                                                                                                                                                                                                                                                                                                                                                                                                                                                                                                                                                                                                                                                                                                                                                                                                                                                                                                                                                                                                                                                                                                                                                                                                                                                                                                                                                                                                                                                                 | Sport                      | -                                   |                                | **                                                                                 |
| STEPHEN DARONS BR                                                                                                                                                                                                                                                                                                                                                                                                                                                                                                                                                                                                                                                                                                                                                                                                                                                                                                                                                                                                                                                                                                                                                                                                                                                                                                                                                                                                                                                                                                                                                                                                                                                                                                                                                                                                                                                                                                                                                                                                                                                                                                              | 106E **                    |                                     |                                | **                                                                                 |
| (SPOUSE)                                                                                                                                                                                                                                                                                                                                                                                                                                                                                                                                                                                                                                                                                                                                                                                                                                                                                                                                                                                                                                                                                                                                                                                                                                                                                                                                                                                                                                                                                                                                                                                                                                                                                                                                                                                                                                                                                                                                                                                                                                                                                                                       |                            |                                     |                                |                                                                                    |
|                                                                                                                                                                                                                                                                                                                                                                                                                                                                                                                                                                                                                                                                                                                                                                                                                                                                                                                                                                                                                                                                                                                                                                                                                                                                                                                                                                                                                                                                                                                                                                                                                                                                                                                                                                                                                                                                                                                                                                                                                                                                                                                                | **                         |                                     |                                | **                                                                                 |
|                                                                                                                                                                                                                                                                                                                                                                                                                                                                                                                                                                                                                                                                                                                                                                                                                                                                                                                                                                                                                                                                                                                                                                                                                                                                                                                                                                                                                                                                                                                                                                                                                                                                                                                                                                                                                                                                                                                                                                                                                                                                                                                                | and the second second      |                                     |                                |                                                                                    |
| Signature                                                                                                                                                                                                                                                                                                                                                                                                                                                                                                                                                                                                                                                                                                                                                                                                                                                                                                                                                                                                                                                                                                                                                                                                                                                                                                                                                                                                                                                                                                                                                                                                                                                                                                                                                                                                                                                                                                                                                                                                                                                                                                                      |                            |                                     |                                | Date                                                                               |
|                                                                                                                                                                                                                                                                                                                                                                                                                                                                                                                                                                                                                                                                                                                                                                                                                                                                                                                                                                                                                                                                                                                                                                                                                                                                                                                                                                                                                                                                                                                                                                                                                                                                                                                                                                                                                                                                                                                                                                                                                                                                                                                                | This form must roach the 1 | Bth Maccabiah Headquarters no later |                                | Please Circle The Applicable<br>For Office Use Only                                |
|                                                                                                                                                                                                                                                                                                                                                                                                                                                                                                                                                                                                                                                                                                                                                                                                                                                                                                                                                                                                                                                                                                                                                                                                                                                                                                                                                                                                                                                                                                                                                                                                                                                                                                                                                                                                                                                                                                                                                                                                                                                                                                                                |                            | photo to this entry form.           |                                | en en en e e en e                                                                  |