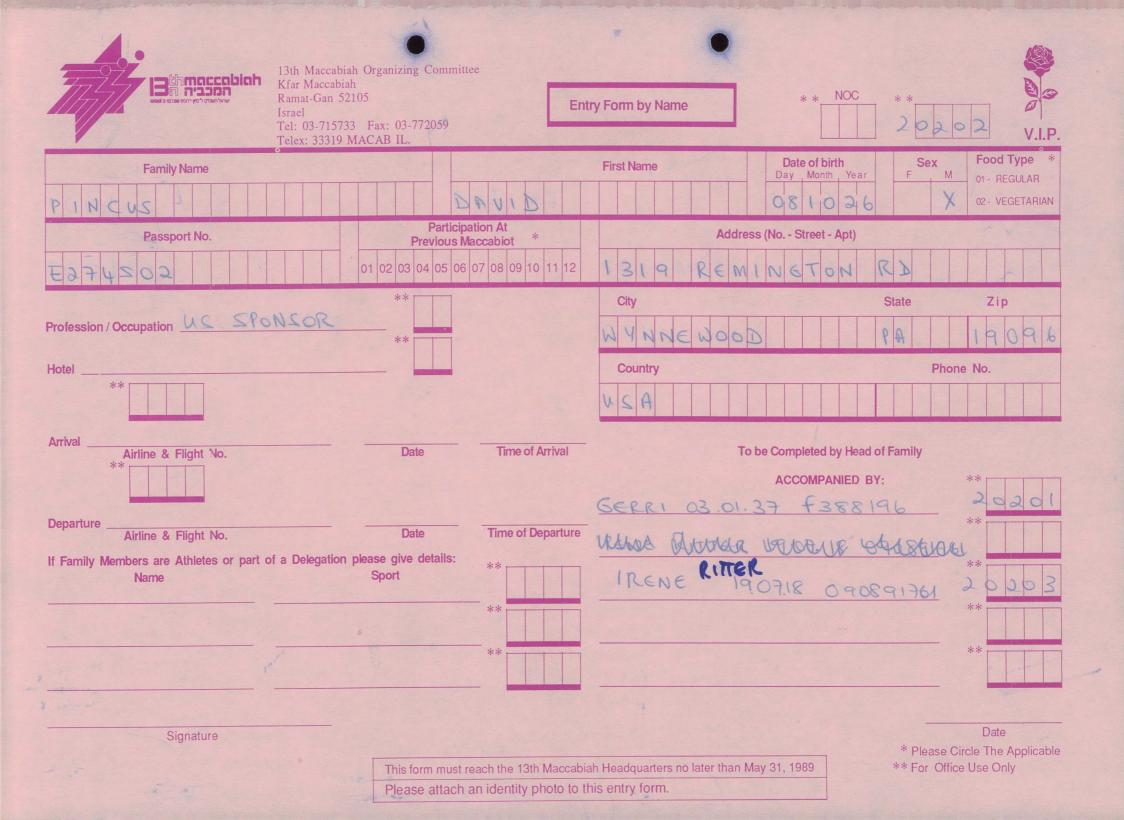

\*

13th Maccabiah Organizing Committee המכביה Kfar Maccabiah NOC Ramat-Gan 52105 \* \* **Entry Form by Name** Tel: 03-715733 Fax: 03-772059 2 V.I.P. Telex: 33319 MACAB IL. Food Type Date of birth Sex **First Name Family Name** Day , Month , Year F M 01 - REGULAR DB 02 - VEGETARIAN **Participation At** Address (No. - Street - Apt) Passport No. Previous Maccabiot 01 02 03 04 05 06 07 08 09 10 Corpany DIRECTOR City State Zip Profession / Occupation \*\* Phone No. Hotel Country \*\* 2 July. Arrival To be Completed by Head of Family **Time of Arrival** Date Airline & Flight No. \*\* ACCOMPANIED BY: TVE-Departure \* Time of Departure Date Airline & Flight No. If Family Members are Athletes or part of a Delegation please give details: \*: \*\* Name BOWLS EVY ACKS E she Date Signature \* Please Circle The Applicable This form must reach the 13th Maccabiah Headquarters no later than May 31, 1989 \*\* For Office Use Only Please attach an identity photo to this entry form.