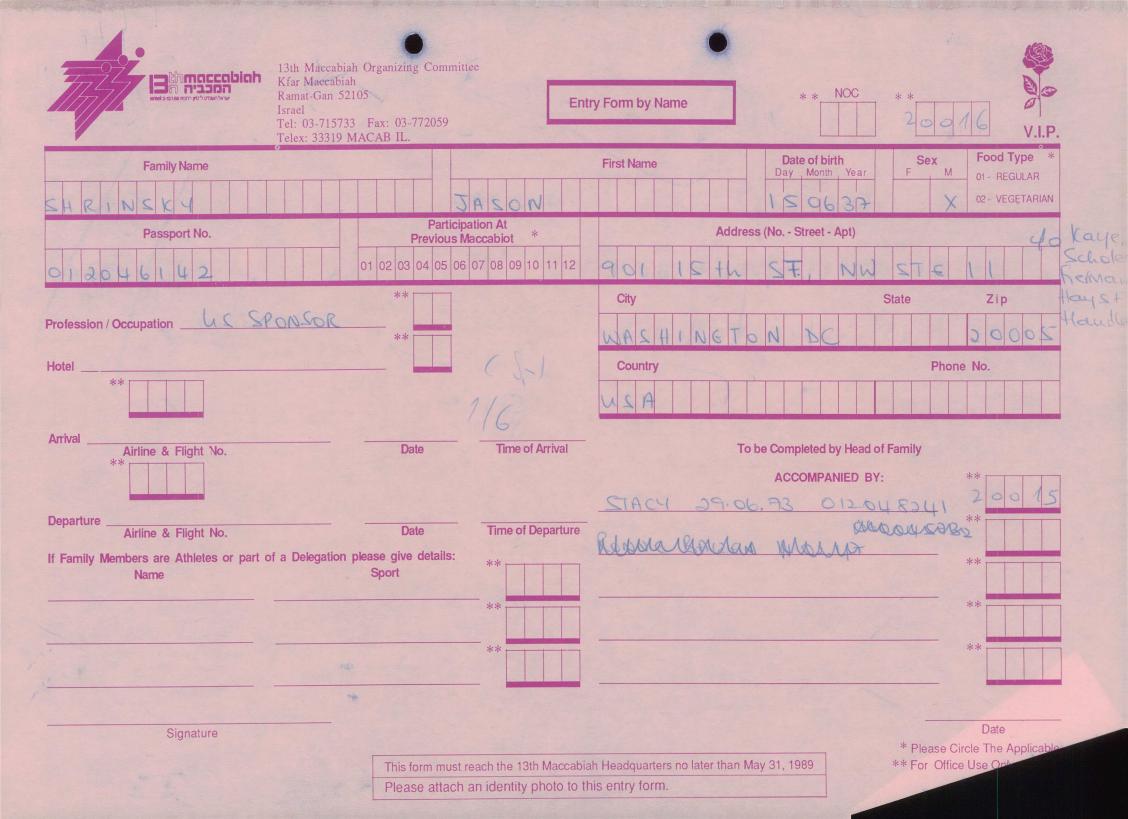

MACCABI WORLD UNION





מוזיאון מכבי ע״ש פייר גילדסגיים

PIERRE GILDESGAME MACCABI SPORTS MUSEUM



| 2-13 | - 152  | סימול    |
|------|--------|----------|
|      | Negile | שם חטיבה |
|      | 1989   | תאריך    |
|      | 235    | מס. מיכל |
|      |        |          |

































































































































































































































































| Bin maccabian<br>Ramat-Gan 5210<br>Israel                         | Fax: 03-772059                           | try Form by Name                           | NOC **<br>20(6                | V.I.P.                                 |
|-------------------------------------------------------------------|------------------------------------------|--------------------------------------------|-------------------------------|----------------------------------------|
| Family Name                                                       |                                          | First Name Date of bi                      |                               | Food Type *<br>01 - REGULAR