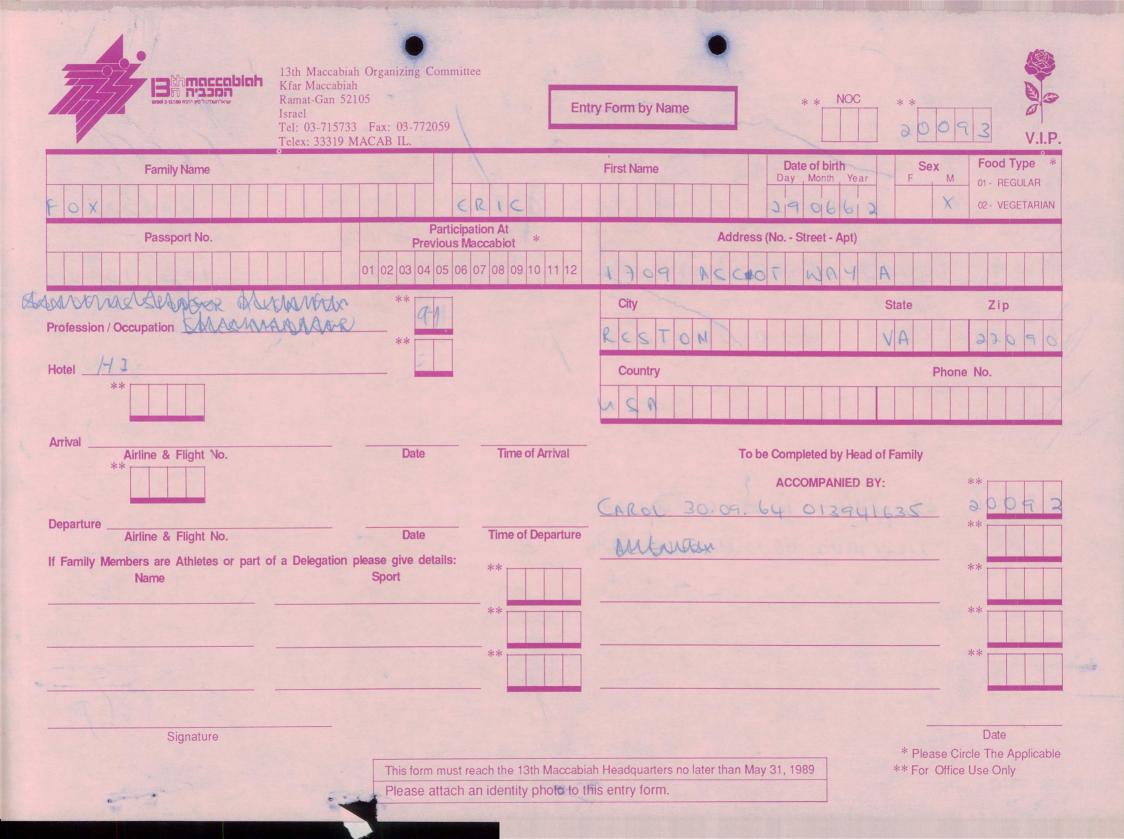

MACCABI WORLD UNION





מוזיאון מכבי ע״ש פייר גילדסגיים

PIERRE GILDESGAME MACCABI SPORTS MUSEUM



| 2-13 | - 152  | סימול    |
|------|--------|----------|
|      | Negile | שם חטיבה |
|      | 1989   | תאריך    |
|      | 235    | מס. מיכל |
|      |        |          |

































































































































































































































































| Bin maccabian<br>Ramat-Gan 5210<br>Israel                         | Fax: 03-772059                           | try Form by Name                           | NOC **<br>20(6                | V.I.P.                                 |
|-------------------------------------------------------------------|------------------------------------------|--------------------------------------------|-------------------------------|----------------------------------------|
| Family Name                                                       |                                          | First Name Date of bi                      |                               | Food Type *<br>01 - REGULAR            |
| LEVINE                                                            |