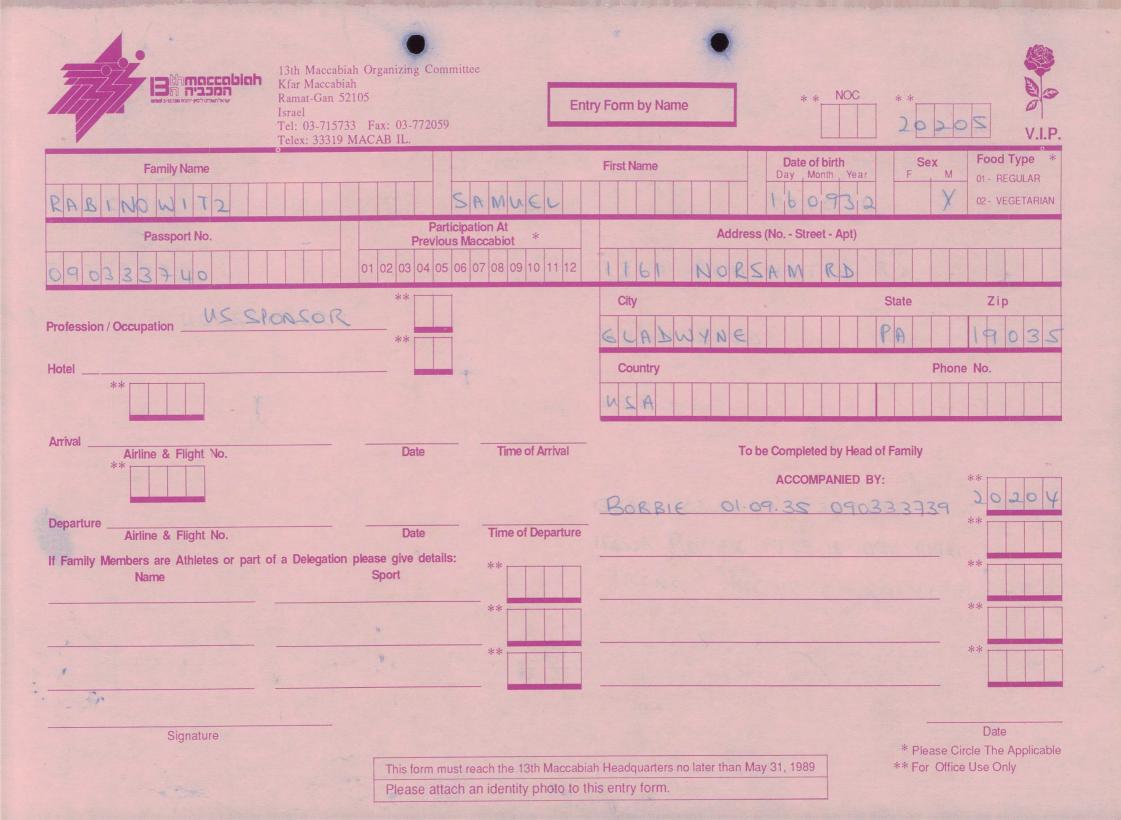

| Bin maccabian<br>Ramat-Gan 5210<br>Israel                         | Fax: 03-772059                           | try Form by Name                           | NOC **<br>20(6                | V.I.P.                                 |
|-------------------------------------------------------------------|------------------------------------------|--------------------------------------------|-------------------------------|----------------------------------------|
| Family Name                                                       |                                          | First Name Date of bi                      |                               | Food Type *<br>01 - REGULAR            |
| LEVINE                                                            | IRVINE                                   | 2509                                       | 1911 X                        | 02 - VEGETARIAN                        |
| Passport No.                                                      | Participation At<br>Previous Maccabiot * | Address (No Street -                       | Apt)                          |                                        |
| F160704                                                           | 01 02 03 04 05 06 07 08 09 10 11 12      | 120 HILLSIDE                               | AVE                           |                                        |
| LIC CROOKER                                                       | **                                       | City                                       | State                         | Zip                                    |
| Profession / Occupation US STONSOR                                | **                                       | REHOBOTH                                   | MA A                          | 02769                                  |
| Hotel                                                             |                                          | Country                                    | Phone                         | No.                                    |
| Hotel                                                             |                                          | AZN                                        |                               |                                        |
| Arrival<br>Airline & Flight No.                                   | Date Time of Arrival                     | To be Completed I                          | by Head of Family             |                                        |
|                                                                   |                                          | видинира                                   | NIED BY:                      | **                                     |
| Departure<br>Airline & Flight No.                                 | Date Time of Departure                   |                                            |                               | **                                     |
| If Family Members are Athletes or part of a Delegation pl<br>Name | ease give details: ** Sport              | BERNICE 02.10.25 FI                        | 20502                         | 2016 +                                 |
|                                                                   | **                                       |                                            |                               | **                                     |
| *                                                                 | **                                       |                                            |                               | **                                     |
| Signature                                                         |                                          | ah Headquarters no later than May 31, 1989 | * Please Cir<br>** For Office | Date<br>cle The Applicable<br>Use Only |
|                                                                   | Please attach an identity photo to the   | his entry form.                            |                               |                                        |