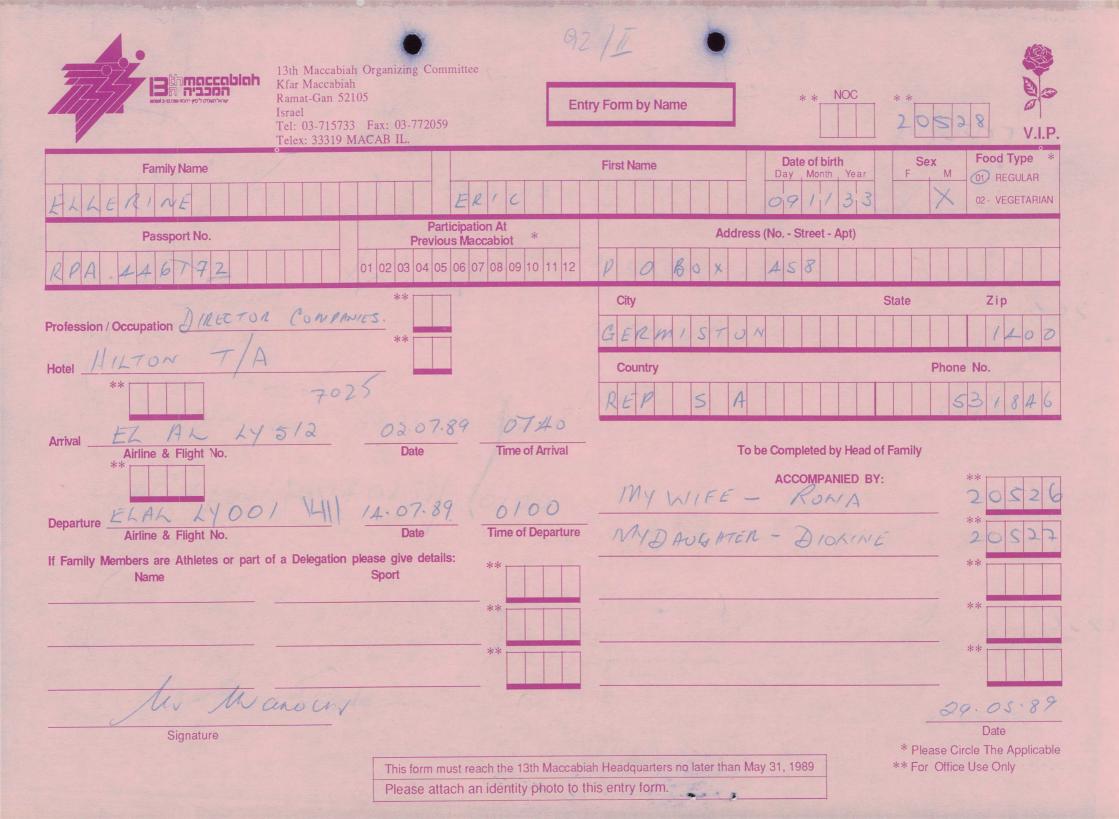

\*

13th Maccabiah Organizing Committee המכביה Kfar Maccabiah NOC Ramat-Gan 52105 \* \* **Entry Form by Name** Tel: 03-715733 Fax: 03-772059 2 V.I.P. Telex: 33319 MACAB IL. Food Type Date of birth Sex **First Name Family Name** Day , Month , Year F M 01 - REGULAR DB 02 - VEGETARIAN **Participation At** Address (No. - Street - Apt) Passport No. Previous Maccabiot 01 02 03 04 05 06 07 08 09 10 Corpany DIRECTOR City State Zip Profession / Occupation \*\* Phone No. Hotel Country \*\* 2 July. Arrival To be Completed by Head of Family **Time of Arrival** Date Airline & Flight No. \*\* ACCOMPANIED BY: TVE-Departure \* Time of Departure Date Airline & Flight No. If Family Members are Athletes or part of a Delegation please give details: \*: \*\* Name BOWLS EVY ACKS E she Date Signature \* Please Circle The Applicable This form must reach the 13th Maccabiah Headquarters no later than May 31, 1989 \*\* For Office Use Only Please attach an identity photo to this entry form.