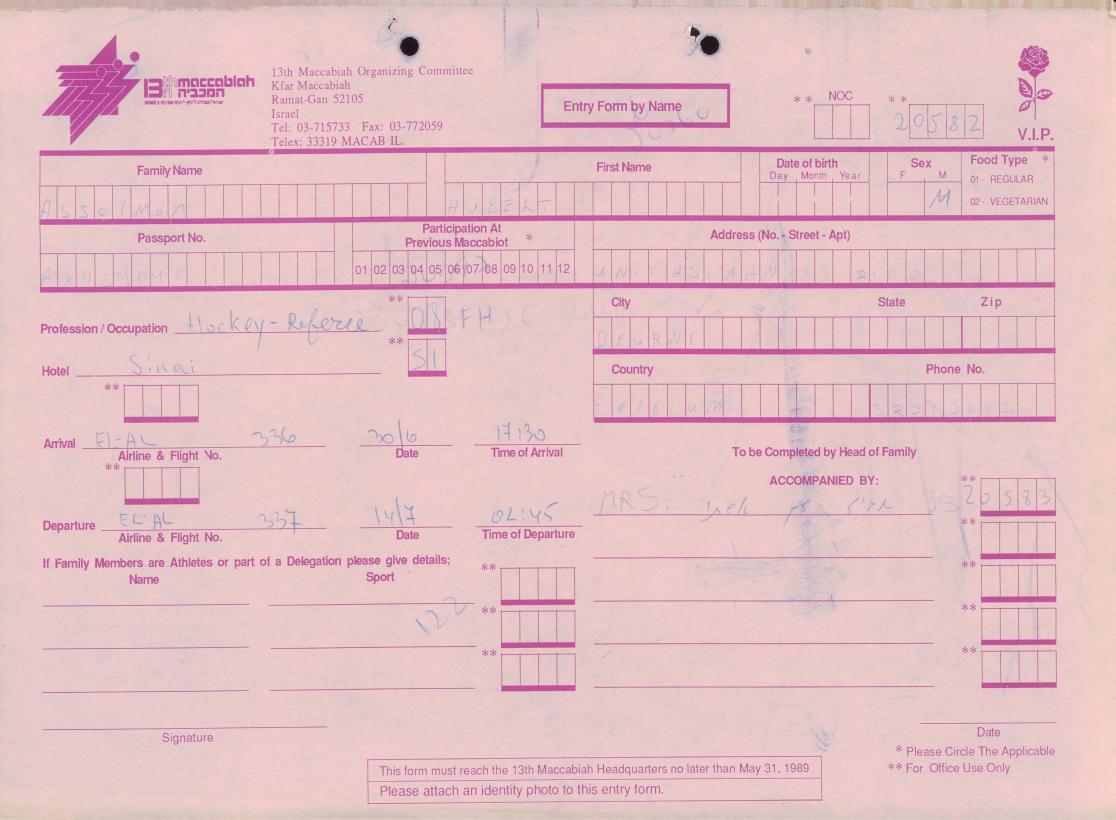

MACCABI WORLD UNION





מוזיאון מכבי ע״ש פייר גילדסגיים

PIERRE GILDESGAME MACCABI SPORTS MUSEUM



| 2-13 | - 152  | סימול    |
|------|--------|----------|
|      | Negile | שם חטיבה |
|      | 1989   | תאריך    |
|      | 235    | מס. מיכל |
|      |        |          |

































































































































































































































































| Bin maccabian<br>Ramat-Gan 5210<br>Israel                         | Fax: 03-772059                           | try Form by Name                           | NOC **<br>20(6                | V.I.P.                                 |
|-------------------------------------------------------------------|------------------------------------------|--------------------------------------------|-------------------------------|----------------------------------------|
| Family Name                                                       |