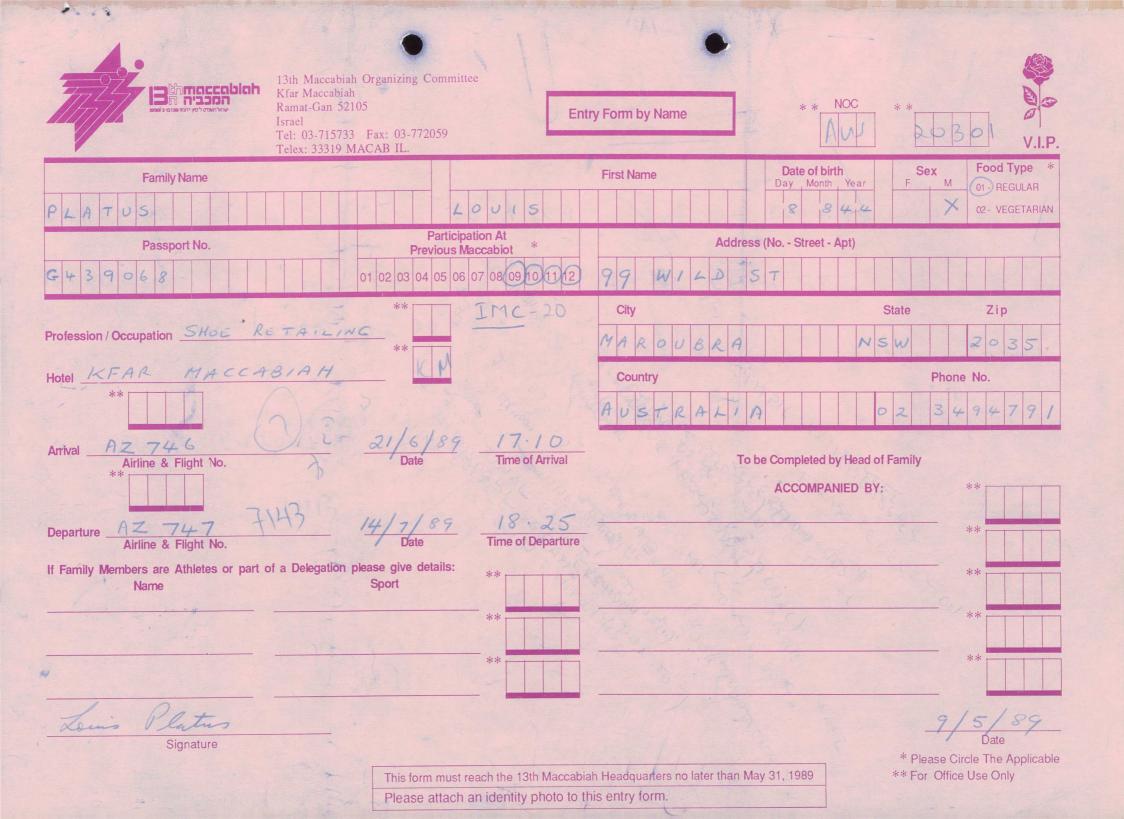

\*

13th Maccabiah Organizing Committee המכביה Kfar Maccabiah NOC Ramat-Gan 52105 \* \* **Entry Form by Name** Tel: 03-715733 Fax: 03-772059 2 V.I.P. Telex: 33319 MACAB IL. Food Type Date of birth Sex **First Name Family Name** Day , Month , Year F M 01 - REGULAR DB 02 - VEGETARIAN **Participation At** Address (No. - Street - Apt) Passport No. Previous Maccabiot 01 02 03 04 05 06 07 08 09 10 Corpany DIRECTOR City State Zip Profession / Occupation \*\* Phone No. Hotel Country \*\* 2 July. Arrival To be Completed by Head of Family **Time of Arrival** Date Airline & Flight No. \*\* ACCOMPANIED BY: TVE-Departure \* Time of Departure Date Airline & Flight No. If Family Members are Athletes or part of a Delegation please give details: \*: \*\* Name BOWLS EVY ACKS E she Date Signature \* Please Circle The Applicable This form must reach the 13th Maccabiah Headquarters no later than May 31, 1989 \*\* For Office Use Only Please attach an identity photo to this entry form.