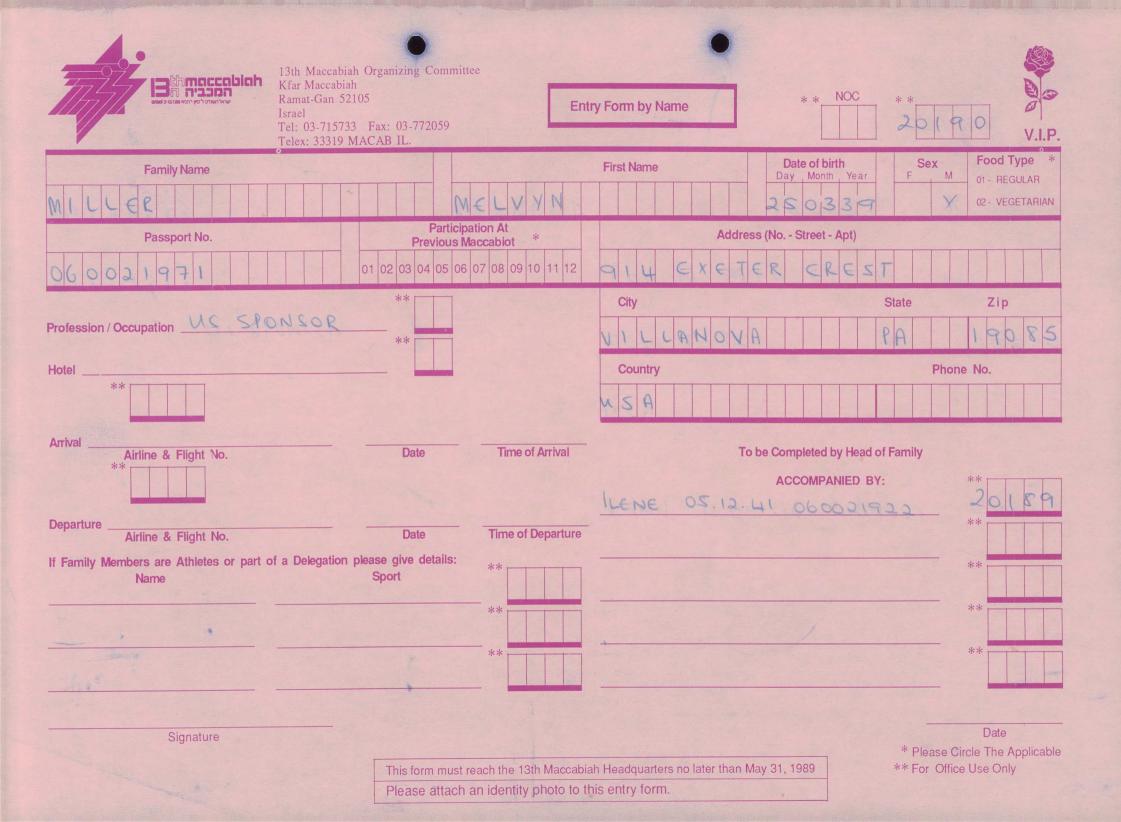

| 4.                                                                             |                                 | ۲                                  |                                           |                                     |  |
|--------------------------------------------------------------------------------|---------------------------------|------------------------------------|-------------------------------------------|-------------------------------------|--|
| Binneccabian<br>Ramat-Gan 52109<br>Israel<br>Tel: 03-715733<br>Telex: 33319 MA | Fax: 03-772059                  | Entry Form by Name                 | ** NOC **                                 | V.I.P.                              |  |
| Family Name                                                                    |                                 | First Name                         | Date of birth Sex<br>Day , Month , Year F | M 01 - REGULAR                      |  |
| LEVITT                                                                         | BARRY                           |                                    | 2501231                                   | 02 - VEGETARIAN                     |  |
| Participation At<br>Previous Maccabiot *                                       |                                 | Ad                                 | Address (No Street - Apt)                 |                                     |  |
| 032507033                                                                      | 1 02 03 04 05 06 07 08 09 10 -  | 11 12 US2 SB                       | UNDY DRIVE                                |                                     |  |
|                                                                                | **                              | City                               | State                                     | Zip                                 |  |
| Profession / Occupation US SPONSOR                                             | **                              | LOS ANG                            | ELES CA                                   | 90049                               |  |
| Hotel                                                                          |                                 | Country                            | Ph                                        | one No.                             |  |
| **                                                                             |                                 | USA                                |                                           |                                     |  |
| Arrival Airline & Flight No.                                                   | Date Time of Arr                | rival                              | To be Completed by Head of Family         |                                     |  |
| **                                                                             |                                 |                                    | ACCOMPANIED BY:                           | **                                  |  |
| Departure                                                                      |                                 | W EVELYN                           | 04.04.32 03250                            | 20169                               |  |
| Departure Airline & Flight No.                                                 | Date Time of Dep                | parture                            |                                           |                                     |  |
| If Family Members are Athletes or part of a Delegation ple<br>Name             | ase give details: ** Sport      |                                    |                                           | **                                  |  |
|                                                                                | **                              |                                    |                                           | **                                  |  |
|                                                                                | **                              |                                    |                                           | **                                  |  |
|                                                                                |                                 |                                    |                                           |                                     |  |
|                                                                                |                                 |                                    |                                           |                                     |  |
| Signature                                                                      |                                 |                                    | * DI                                      | Date<br>Circle The Applicable       |  |
|                                                                                | This form must reach the 13th M | accabiah Headquarters no later tha |                                           | Circle The Applicable fice Use Only |  |
| Please attach an identity photo to this entry form.                            |                                 |                                    |                                           |                                     |  |