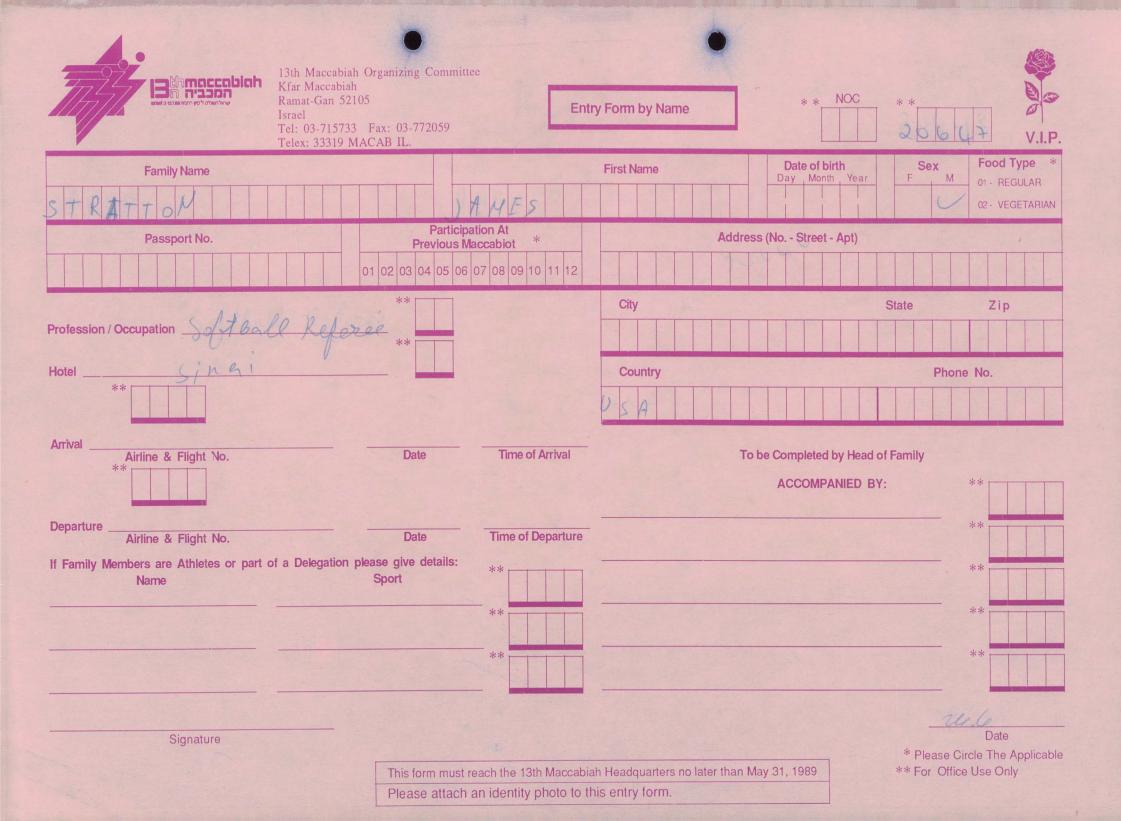

\*

13th Maccabiah Organizing Committee המכביה Kfar Maccabiah NOC Ramat-Gan 52105 \* \* **Entry Form by Name** Tel: 03-715733 Fax: 03-772059 2 V.I.P. Telex: 33319 MACAB IL. Food Type Date of birth Sex **First Name Family Name** Day , Month , Year F M 01 - REGULAR DB 02 - VEGETARIAN **Participation At** Address (No. - Street - Apt) Passport No. Previous Maccabiot 01 02 03 04 05 06 07 08 09 10 Corpany DIRECTOR City State Zip Profession / Occupation \*\* Phone No. Hotel Country \*\* 2 July. Arrival To be Completed by Head of Family **Time of Arrival** Date Airline & Flight No. \*\* ACCOMPANIED BY: TVE-Departure \* Time of Departure Date Airline & Flight No. If Family Members are Athletes or part of a Delegation please give details: \*: \*\* Name BOWLS EVY ACKS E she Date Signature \* Please Circle The Applicable This form must reach the 13th Maccabiah Headquarters no later than May 31, 1989 \*\* For Office Use Only Please attach an identity photo to this entry form.