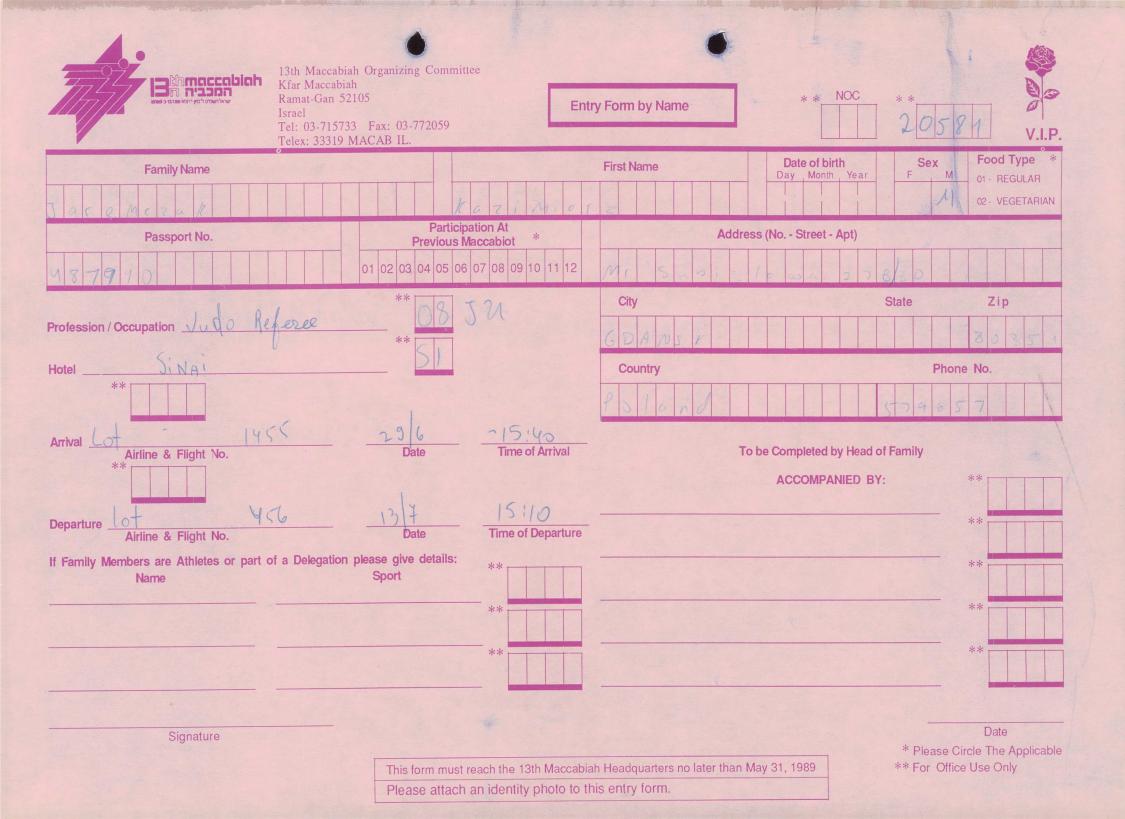

\*

13th Maccabiah Organizing Committee המכביה Kfar Maccabiah NOC Ramat-Gan 52105 \* \* **Entry Form by Name** Tel: 03-715733 Fax: 03-772059 2 V.I.P. Telex: 33319 MACAB IL. Food Type Date of birth Sex **First Name Family Name** Day , Month , Year F M 01 - REGULAR DB 02 - VEGETARIAN **Participation At** Address (No. - Street - Apt) Passport No. Previous Maccabiot 01 02 03 04 05 06 07 08 09 10 Corpany DIRECTOR City State Zip Profession / Occupation \*\* Phone No. Hotel Country \*\* 2 July. Arrival To be Completed by Head of Family **Time of Arrival** Date Airline & Flight No. \*\* ACCOMPANIED BY: TVE-Departure \* Time of Departure Date Airline & Flight No. If Family Members are Athletes or part of a Delegation please give details: \*: \*\* Name BOWLS EVY ACKS E she Date Signature \* Please Circle The Applicable This form must reach the 13th Maccabiah Headquarters no later than May 31, 1989 \*\* For Office Use Only Please attach an identity photo to this entry form.