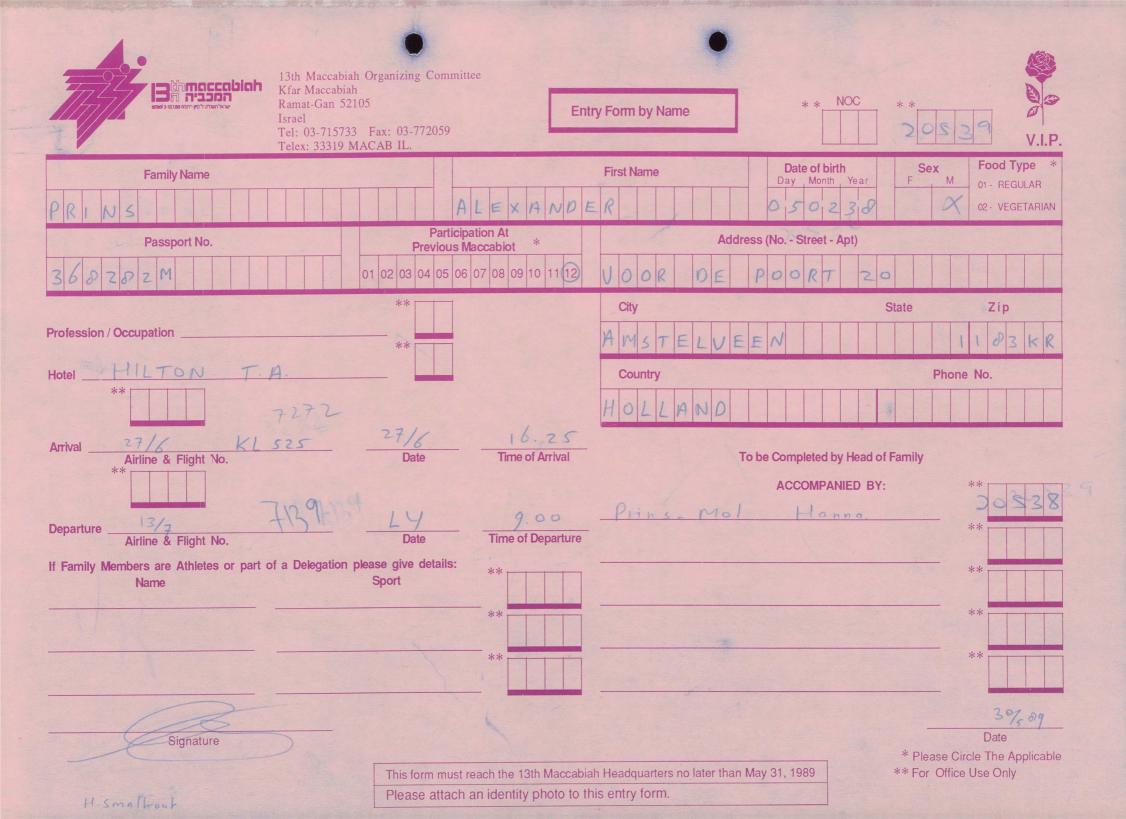

| Please attach an identity photo              | to this entry form.             | auto and                        |                                                          |





































Please attach an identity photo to this entry form.





| שלופנט לאיזאר שנום נופש                   | 13th Maccabiah Organizing Committee<br>Kfar Maccabiah<br>Ramat-Gan 52105<br>Israel<br>Tel: 03-715733 Fax: 03-772059<br>Telex: 33319 MACAB IL. | Entry Form by Nam             |                                | 20555 V.I.P.                                                    |
|-------------------------------------------|-----------------------------------------------------------------------------------------------------------------------------------------------|-------------------------------|--------------------------------|-----------------------------------------------------------------|
| F A L L A S                               |