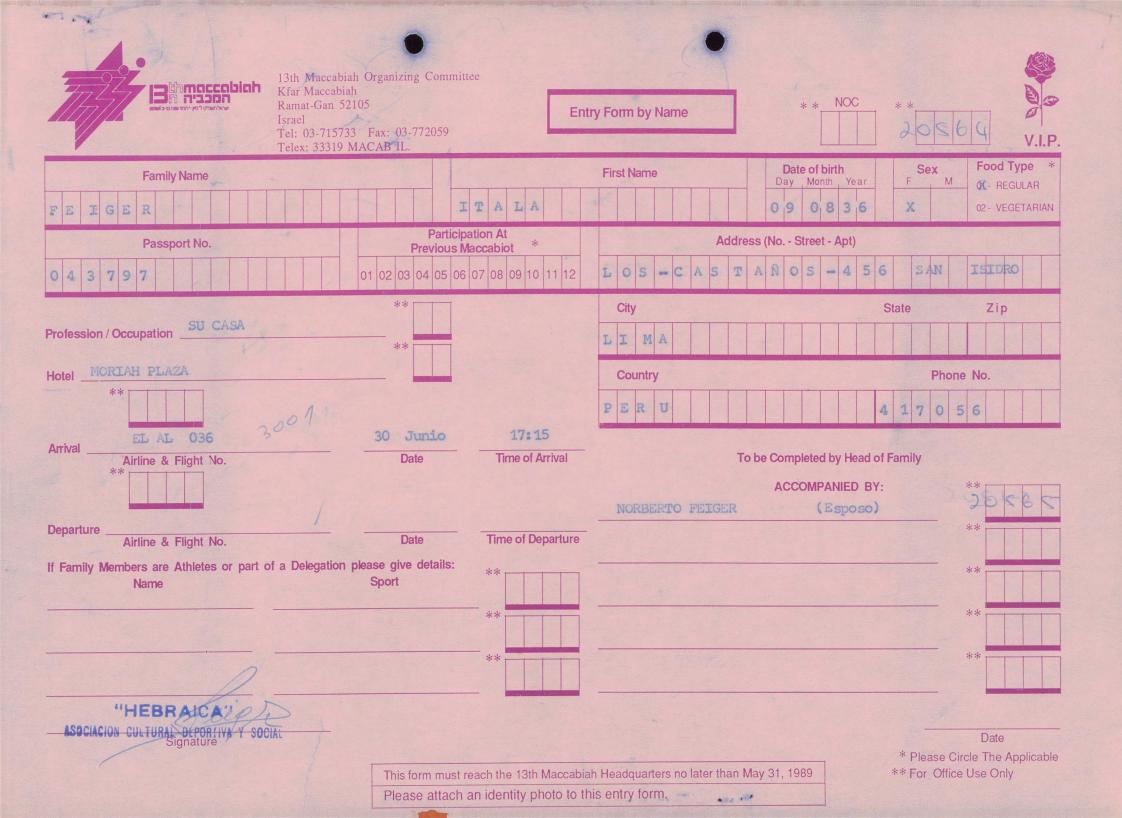

| Ramat-Gan<br>Israel<br>Tel: 03-71:                                                                  | 52105 E                                                                                                                                                                                | ntry Form by Name First Name                        | * * NOC<br>Date of birth<br>Day Month Year<br>2 4 4 5 5 | * *<br>2032S<br>V.I.P.<br>Sex<br>F M<br>01- REGULAR<br>02- VEGETARIAN |
|-----------------------------------------------------------------------------------------------------|----------------------------------------------------------------------------------------------------------------------------------------------------------------------------------------|-----------------------------------------------------|---------------------------------------------------------|-----------------------------------------------------------------------|
| $\begin{array}{c c} Passport No. \\ \hline 0 & 5 \\ \hline \end{array}$                             | Participation At<br>Previous Maccabiot         *           01         02         03         04         05         06         07         08         09         10         11         12 | Addres<br>RUAHUNGR                                  | ss (No Street - Apt)                                    | 1000                                                                  |
| Profession / Occupation                                                                             | **                                                                                                                                                                                     | City<br>5 A O P A V 4 O<br>Country<br>5 R A Country | Sta                                                     | ate Zip<br>0 f 4 f 5<br>Phone No.<br>1 H + H 5   4                    |
| Arrival<br>Airline & Flight No.<br>**                                                               | Date Time of Arrival                                                                                                                                                                   | То                                                  | be Completed by Head of Fa<br>ACCOMPANIED BY:           | mily<br>**                                                            |
| Departure<br>Airline & Flight No.<br>If Family Members are Athletes or part of a Delegation<br>Name | Sport                                                                                                                                                                                  |                                                     |                                                         | **                                                                    |
|                                                                                                     | **                                                                                                                                                                                     |                                                     |                                                         | **                                                                    |
| Signature                                                                                           | This form must reach the 13th Maccab<br>Please attach an identity photo to t                                                                                                           |                                                     |                                                         | Date<br>* Please Circle The Applicable<br>* For Office Use Only       |