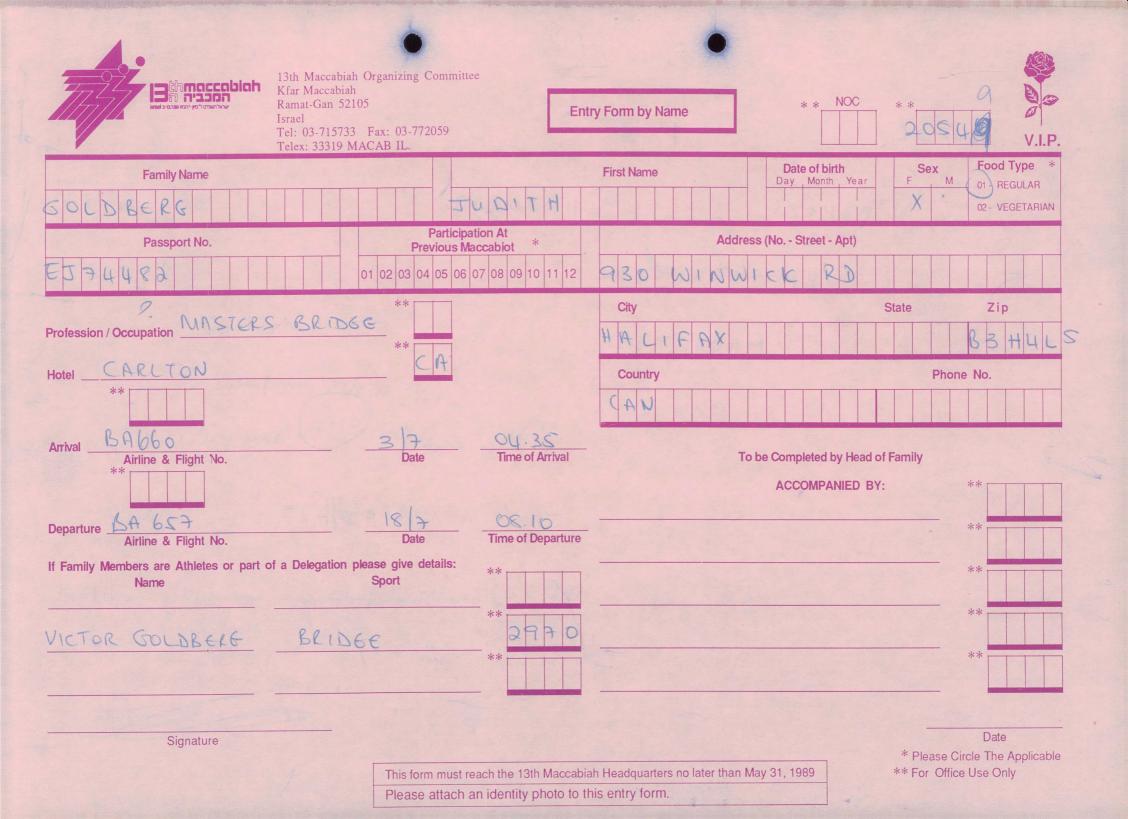

1

-

業

| Kfar Maccab<br>Ramat-Gan<br>Israel<br>Tel: 03-715             | oiah Organizing Committee<br>iah<br>52105<br>733 Fax: 03-772059<br>9 MACAB IL.                                   |                                                                                                        | Form by Name | * * NOC                         | **<br>204  | 54                    | V.I.P.                |
|---------------------------------------------------------------|------------------------------------------------------------------------------------------------------------------|--------------------------------------------------------------------------------------------------------|--------------|---------------------------------|------------|-----------------------|-----------------------|
| Family Name                                                   |                                                                                                                  |                                                                                                        | First Name   | Date of birth<br>Day Month Year | Sex<br>F M | Food Ty<br>01 - REGI  | and the second second |
| GREER                                                         | S9                                                                                                               | EPHANI                                                                                                 | E            |                                 |            | 02 - VEGE             |                       |
| Passport No.                                                  | Participatio<br>Previous Maco                                                                                    | on At *                                                                                                | Addr         | ress (No Street - Apt)          |            |                       |                       |
|                                                               | 01 02 03 04 05 06 07                                                                                             |                                                                                                        | 30 HAVEN     | DALERO                          | A D -      |                       |                       |
|                                                               | **                                                                                                               |                                                                                                        | City         |                                 | State      | Zip                   |                       |
| Profession / Occupation                                       | **                                                                                                               |                                                                                                        | SCARBORC     | VGH                             |            |                       |                       |
| Hotel                                                         |                                                                                                                  |                                                                                                        | Country      |                                 | Pho        | ne No.                |                       |
| **                                                            |                                                                                                                  |                                                                                                        | CANADA       |                                 |            |                       |                       |
| Arrival                                                       | 28 6<br>Date                                                                                                     | Time of Arrival                                                                                        | 1            | Fo be Completed by Head c       | of Family  |                       |                       |
|                                                               | . 1.                                                                                                             |                                                                                                        |              | ACCOMPANIED BY                  | :          | **                    |                       |
| Departure Airline & Flight No.                                | <u>167</u><br>Date                                                                                               | Time of Departure                                                                                      |              |                                 |            | **                    |                       |
| If Family Members are Athletes or part of a Delegatio<br>Name | Sport                                                                                                            | **                                                                                                     |              |                                 |            | **                    |                       |
| toh GREER 3R                                                  | IDGE                                                                                                             | **                                                                                                     |              |                                 |            | **                    |                       |
| (SPOUSE)                                                      |                                                                                                                  |                                                                                                        |              |                                 |            |                       |                       |
|                                                               |                                                                                                                  | **                                                                                                     |              |                                 |            | **                    |                       |
| 1                                                             |                                                                                                                  |                                                                                                        |              |                                 |            |                       |                       |
| Signature                                                     |                                                                                                                  |                                                                                                        |              | Terrar and                      | * Please ( | Date<br>Circle The Ap | oplicable             |
|                                                               | and the second | This form must reach the 13th Maccabiah Headquarters no later than May 31, 1989 ** For Office Use Only |              |                                 |            |                       |                       |
|                                                               | Please attach an identity photo to this entry form.                                                              |                                                                                                        |              |                                 |            |                       |                       |