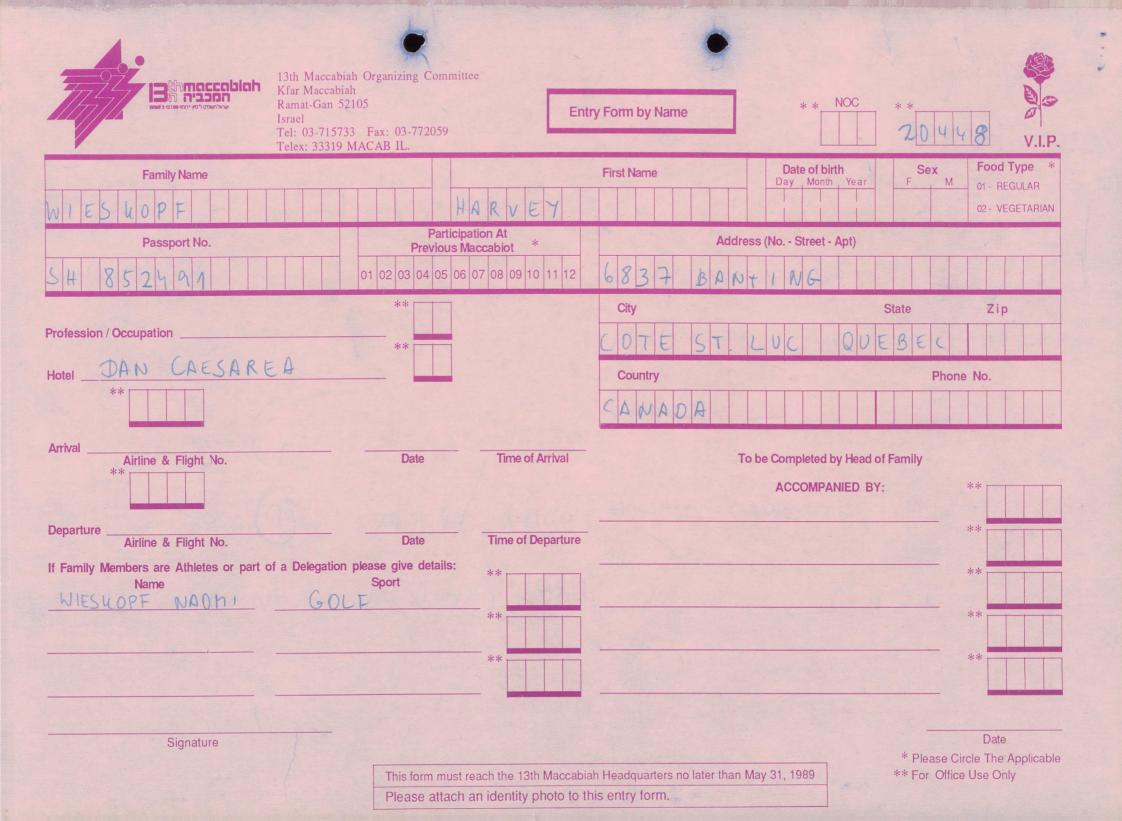

|                                                     |                                                         | **                                                                    |
| Signature                                                                                           | This form must reach the 13th Maccab<br>Please attach an identity photo to t                                                                                                           |                                                     |                                                         | Date<br>* Please Circle The Applicable<br>* For Office Use Only       |

1

-

















業



































































| Kfar Maccab<br>Ramat-Gan<br>Israel<br>Tel: 03-715             | oiah Organizing Committee<br>iah<br>52105<br>733 Fax: 03-772059<br>9 MACAB IL.                                   |                                                                                                        | Form by Name | * * NOC                         | **<br>204  | 54                    | V.I.P.                |
|---------------------------------------------------------------|------------------------------------------------------------------------------------------------------------------|--------------------------------------------------------------------------------------------------------|--------------|---------------------------------|------------|-----------------------|-----------------------|
|