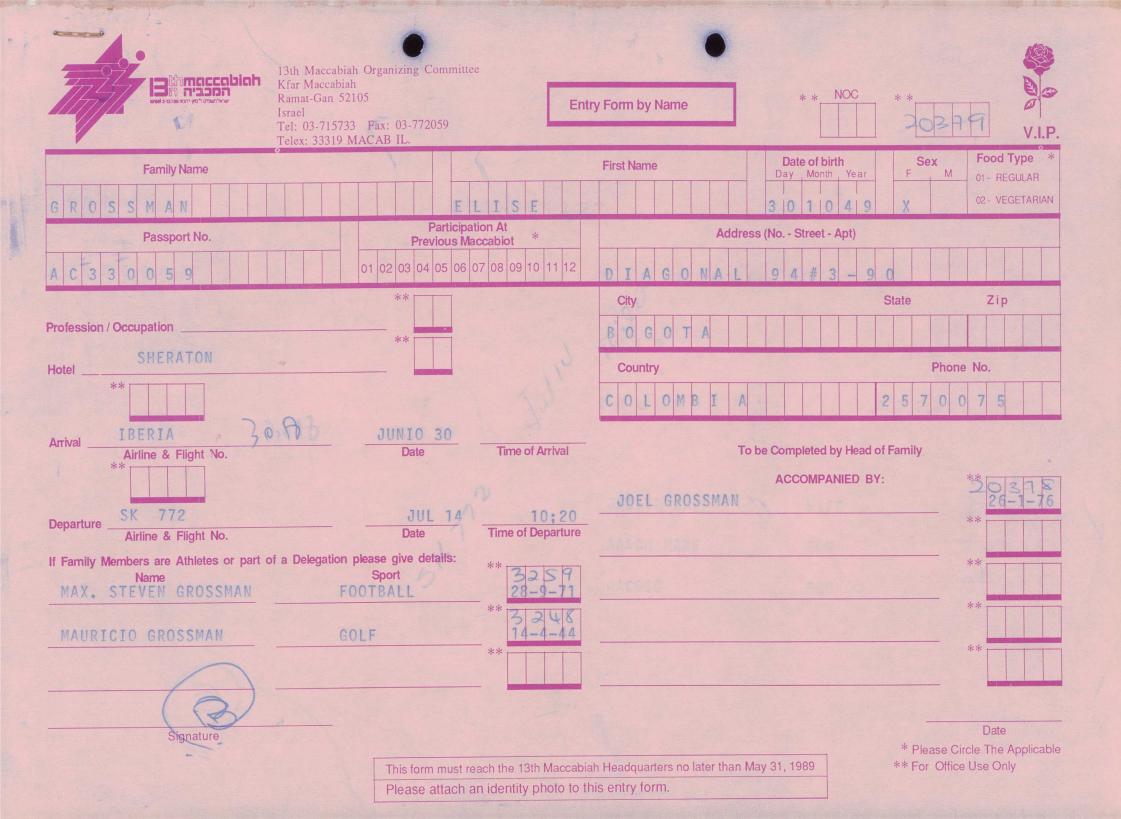

1

-

業

| Kfar Maccab<br>Ramat-Gan<br>Israel<br>Tel: 03-715             | oiah Organizing Committee<br>iah<br>52105<br>733 Fax: 03-772059<br>9 MACAB IL.                                   |                                                                                                        | Form by Name | * * NOC                         | **<br>204  | 54                    | V.I.P.                |
|---------------------------------------------------------------|------------------------------------------------------------------------------------------------------------------|--------------------------------------------------------------------------------------------------------|--------------|---------------------------------|------------|-----------------------|-----------------------|
| Family Name                                                   |                                                                                                                  |                                                                                                        | First Name   | Date of birth<br>Day Month Year | Sex<br>F M | Food Ty<br>01 - REGI  | and the second second |
| GREER                                                         | S9                                                                                                               | EPHANI                                                                                                 | E            |                                 |            | 02 - VEGE             |                       |
| Passport No.                                                  | Participatio<br>Previous Maco                                                                                    | on At *                                                                                                | Addr         | ress (No Street - Apt)          |            |                       |                       |
|                                                               | 01 02 03 04 05 06 07                                                                                             |                                                                                                        | 30 HAVEN     | DALERO                          | A D -      |                       |                       |
|                                                               | **                                                                                                               |                                                                                                        | City         |                                 | State      | Zip                   |                       |
| Profession / Occupation                                       | **                                                                                                               |                                                                                                        | SCARBORC     | VGH                             |            |                       |                       |
| Hotel                                                         |                                                                                                                  |                                                                                                        | Country      |                                 | Pho        | ne No.                |                       |
| **                                                            |                                                                                                                  |                                                                                                        | CANADA       |                                 |            |                       |                       |
| Arrival                                                       | 28 6<br>Date                                                                                                     | Time of Arrival                                                                                        | 1            | Fo be Completed by Head c       | of Family  |                       |                       |
|                                                               | . 1.                                                                                                             |                                                                                                        |              | ACCOMPANIED BY                  | :          | **                    |                       |
| Departure Airline & Flight No.                                | <u>167</u><br>Date                                                                                               | Time of Departure                                                                                      |              |                                 |            | **                    |                       |
| If Family Members are Athletes or part of a Delegatio<br>Name | Sport                                                                                                            | **                                                                                                     |              |                                 |            | **                    |                       |
| toh GREER 3R                                                  | IDGE                                                                                                             | **                                                                                                     |              |                                 |            | **                    |                       |
| (SPOUSE)                                                      |                                                                                                                  |                                                                                                        |              |                                 |            |                       |                       |
|                                                               |                                                                                                                  | **                                                                                                     |              |                                 |            | **                    |                       |
| 1                                                             |                                                                                                                  |                                                                                                        |              |                                 |            |                       |                       |
| Signature                                                     |                                                                                                                  |                                                                                                        |              | Terrar and                      | * Please ( | Date<br>Circle The Ap | oplicable             |
|                                                               | and the second | This form must reach the 13th Maccabiah Headquarters no later than May 31, 1989 ** For Office Use Only |              |                                 |            |                       |                       |
|                                                               | Please attach an identity photo to this entry form.                                                              |                                                                                                        |              |                                 |            |                       |                       |