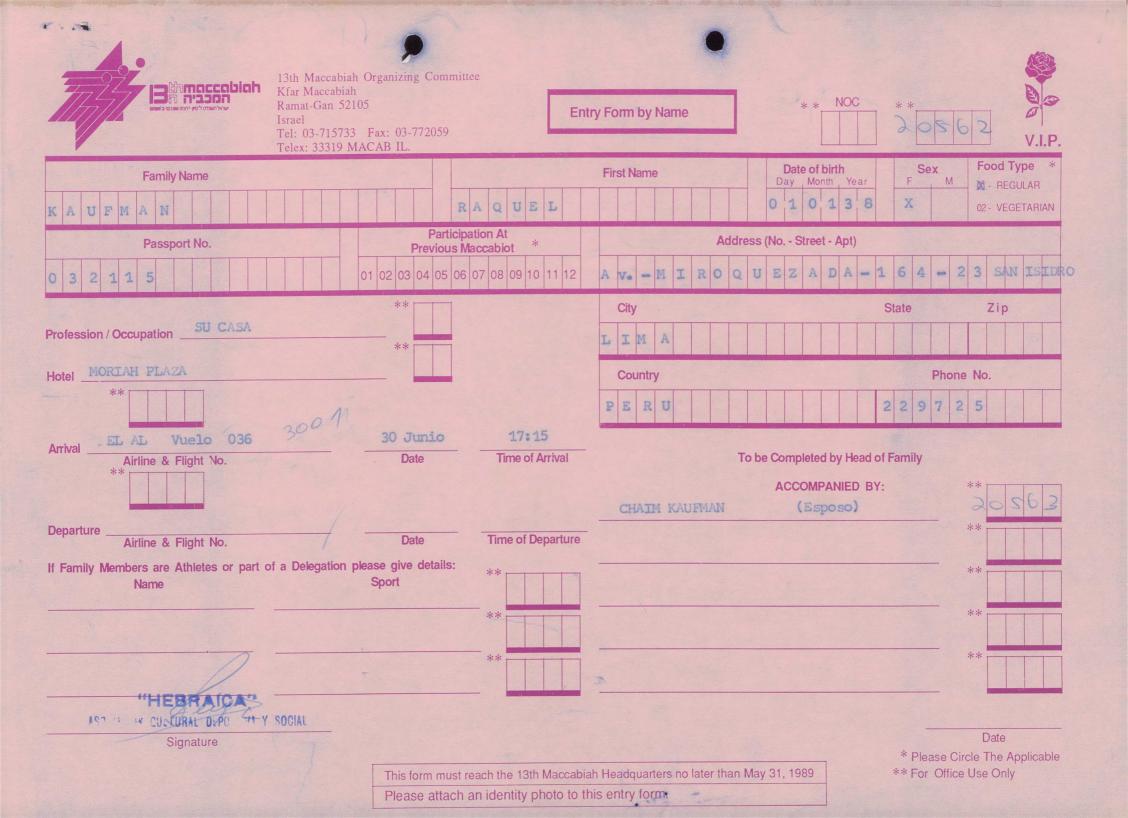

MACCABI WORLD UNION

מוזיאון מכבי ע״ש פייר גילדסגיים

PIERRE GILDESGAME MACCABI SPORTS MUSEUM

| 2-13 | - 152  | סימול    |
|------|--------|----------|
|      | Negile | שם חטיבה |
|      | 1989   | תאריך    |
|      | 235    | מס. מיכל |
|      |        |          |