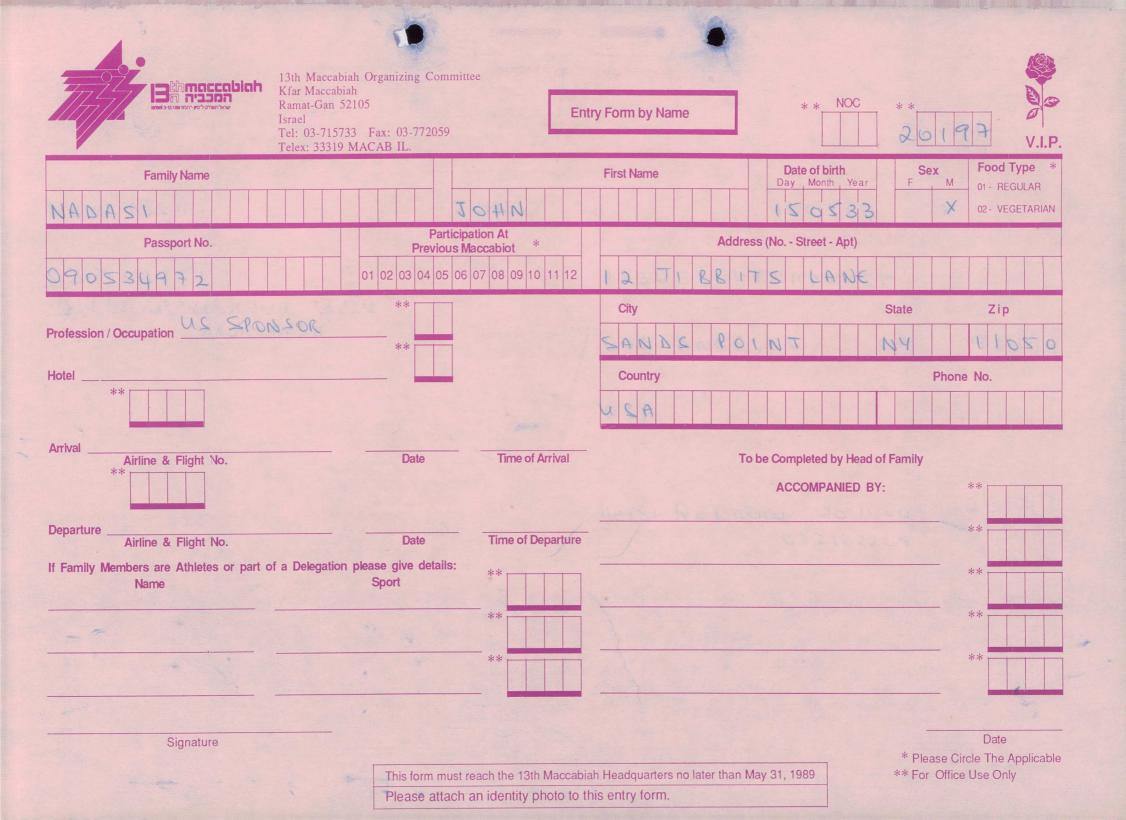

| Ramat-Gan<br>Israel<br>Tel: 03-71:                                                                  | 52105 E                                                                                                                                                                                | ntry Form by Name First Name                        | * * NOC<br>Date of birth<br>Day Month Year<br>2 4 4 5 5 | * *<br>2032S<br>V.I.P.<br>Sex<br>F M<br>01- REGULAR<br>02- VEGETARIAN |
|-----------------------------------------------------------------------------------------------------|----------------------------------------------------------------------------------------------------------------------------------------------------------------------------------------|-----------------------------------------------------|---------------------------------------------------------|-----------------------------------------------------------------------|
| $\begin{array}{c c} Passport No. \\ \hline 0 & 5 \\ \hline \end{array}$                             | Participation At<br>Previous Maccabiot         *           01         02         03         04         05         06         07         08         09         10         11         12 | Addres<br>RUAHUNGR                                  | ss (No Street - Apt)                                    | 1000                                                                  |
| Profession / Occupation                                                                             | **                                                                                                                                                                                     | City<br>5 A O P A V 4 O<br>Country<br>5 R A Country | Sta                                                     | ate Zip<br>0 f 4 f 5<br>Phone No.<br>1 H + H 5   4                    |
| Arrival<br>Airline & Flight No.<br>**                                                               | Date Time of Arrival                                                                                                                                                                   | То                                                  | be Completed by Head of Fa<br>ACCOMPANIED BY:           | mily<br>**                                                            |
| Departure<br>Airline & Flight No.<br>If Family Members are Athletes or part of a Delegation<br>Name | Sport                                                                                                                                                                                  |                                                     |                                                         | **                                                                    |
|                                                                                                     | **                                                                                                                                                                                     |                                                     |                                                         | **                                                                    |
| Signature                                                                                           | This form must reach the 13th Maccab<br>Please attach an identity photo to t                                                                                                           |                                                     |                                                         | Date<br>* Please Circle The Applicable<br>* For Office Use Only       |