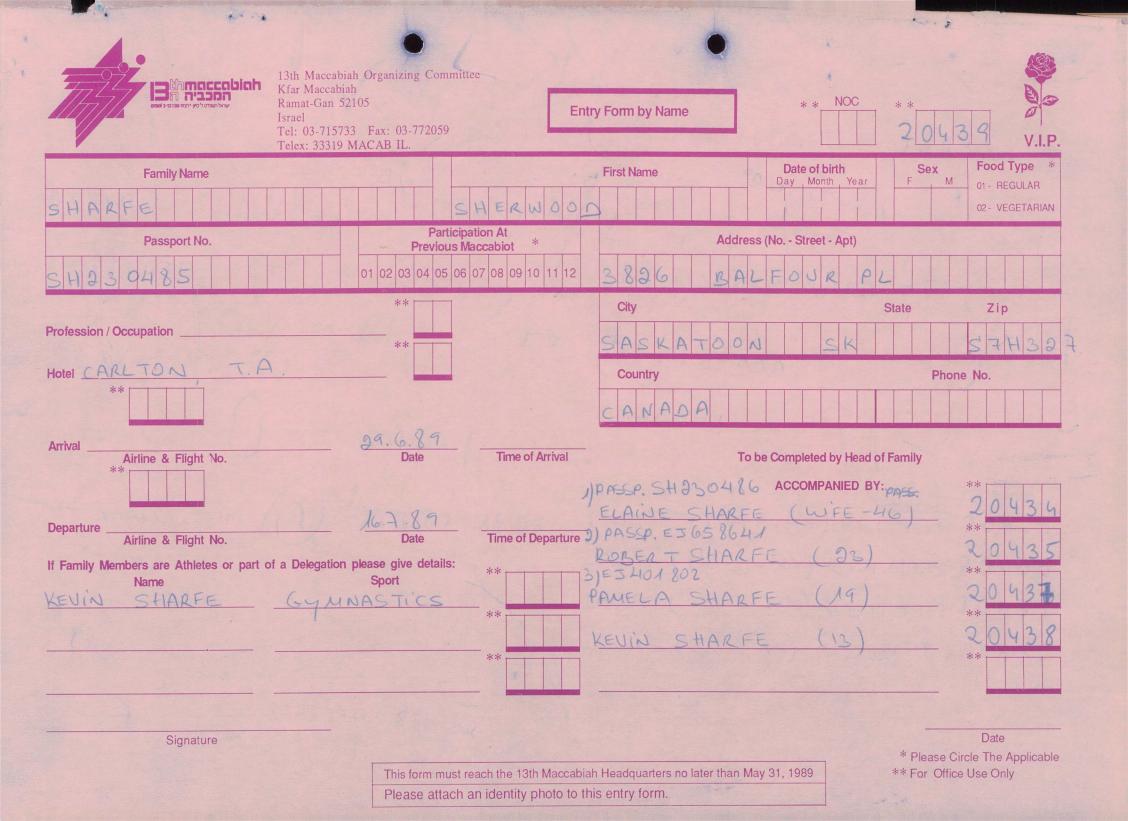

|                                                     |                                                         | **                                                                    |
| Signature                                                                                           | This form must reach the 13th Maccab<br>Please attach an identity photo to t                                                                                                           |                                                     |                                                         | Date<br>* Please Circle The Applicable<br>* For Office Use Only       |

1

-

















業



































































| Kfar Maccab<br>Ramat-Gan<br>Israel<br>Tel: 03-715             | oiah Organizing Committee<br>iah<br>52105<br>733 Fax: 03-772059<br>9 MACAB IL.                                   |                                                                                                        | Form by Name | * * NOC                         | **<br>204  | 54                    | V.I.P.                |
|---------------------------------------------------------------|------------------------------------------------------------------------------------------------------------------|--------------------------------------------------------------------------------------------------------|--------------|---------------------------------|------------|-----------------------|-------------