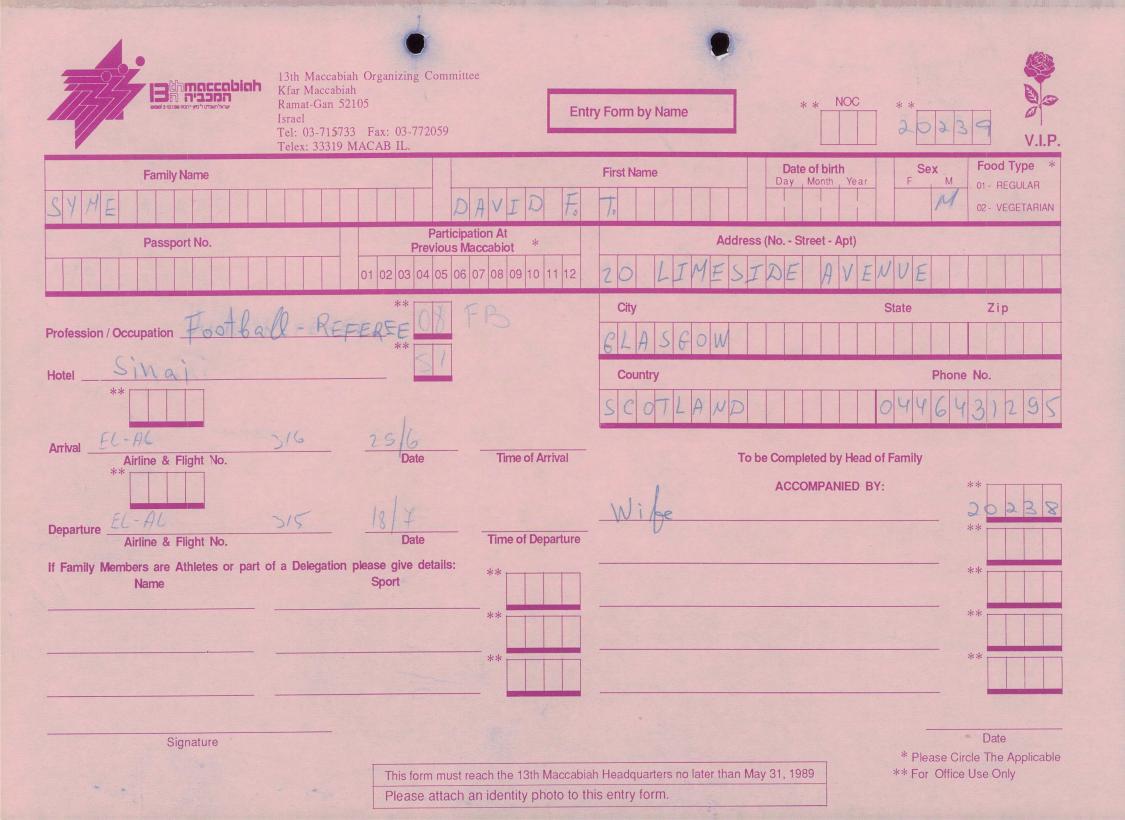

MACCABI WORLD UNION





מוזיאון מכבי ע״ש פייר גילדסגיים

PIERRE GILDESGAME MACCABI SPORTS MUSEUM



| 2-13 | - 152  | סימול    |
|------|--------|----------|
|      | Negile | שם חטיבה |
|      | 1989   | תאריך    |
|      | 235    | מס. מיכל |
|      |        |          |

































































































































































































































































| Bin maccabian<br>Ramat-Gan 5210<br>Israel                         | Fax: 03-772059                           | try Form by Name                           | NOC **<br>20(6                | V.I.P.                                 |
|-------------------------------------------------------------------|------------------------------------------|--------------------------------------------|-------------------------------|----------------------------------------|
| Family Name                                                       |                                          | First Name Date of bi                      |