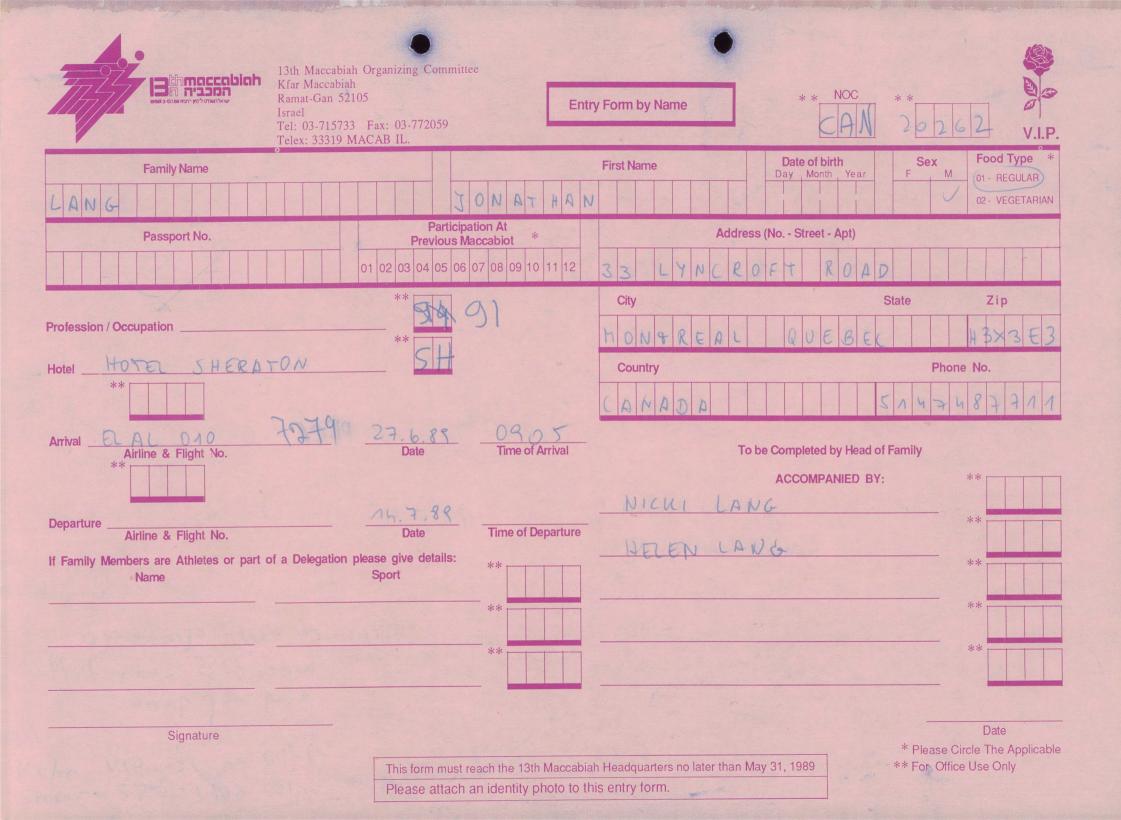

|  |
| Signature                                                                      |                                 |                                    | * DI                                      | Date<br>Circle The Applicable       |  |
|                                                                                | This form must reach the 13th M | accabiah Headquarters no later tha |                                           | Circle The Applicable fice Use Only |  |
| Please attach an identity photo to this entry form.                            |                                 |                                    |                                           |                                     |  |































\*























































































13th Maccabiah Organizing Committee המכביה Kfar Maccabiah NOC Ramat-Gan 52105 \* \* **Entry Form by Name** Tel: 03-715733 Fax: 03-772059 2 V.I.P. Telex: 33319 MACAB IL. Food Type Date of birth Sex **First Name Family Name** Day , Month , Year F M 01 - REGULAR DB 02 - VEGETARIAN **Participation At** Address (No. - Street - Apt) Passport No. Previous Maccabiot 01 02 03 04 05 06 07 08 09 10 Corpany DIRECTOR City State Zip Profession / Occupation \*\* Phone No. Hotel Country \*\* 2 July. Arrival To be Completed by Head of Family **Time of Arrival** Date Airline & Flight No. \*\* ACCOMPANIED BY: TVE-Departure \* Time of Departure Date Airline & Flight No. If Family Members are Athletes or part of a Delegation please give details: \*: \*\*