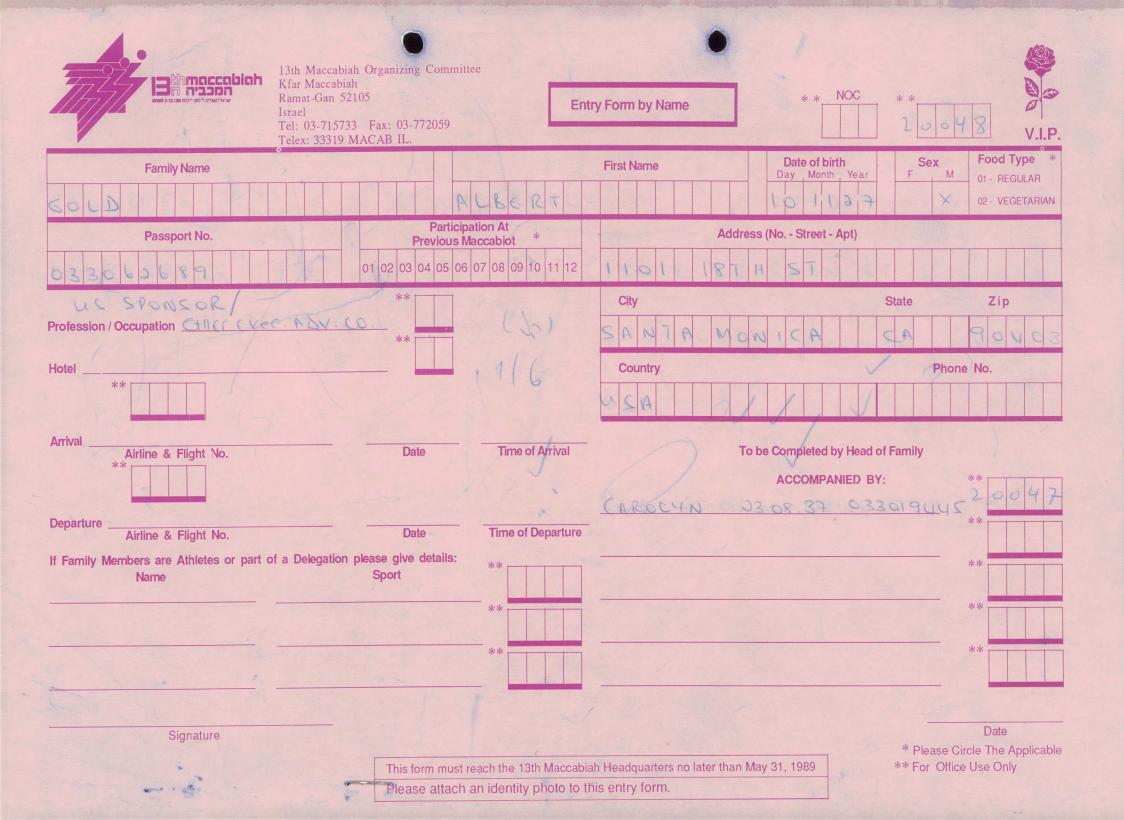

MACCABI WORLD UNION





מוזיאון מכבי ע״ש פייר גילדסגיים

PIERRE GILDESGAME MACCABI SPORTS MUSEUM



| 2-13 | - 152  | סימול    |
|------|--------|----------|
|      | Negile | שם חטיבה |
|      | 1989   | תאריך    |
|      | 235    | מס. מיכל |
|      |        |          |

































































































































































































































































| Bin maccabian<br>Ramat-Gan 5210<br>Israel                         | Fax: 03-772059                           | try Form by Name                           | NOC **<br>20(6                | V.I.P.                                 |
|-------------------------------------------------------------------|------------------------------------------|--------------------------------------------|-------------------------------|----------------------------------------|
| Family Name                                                       |                                          | First Name Date of bi                      |                               | Food Type *<br>01 - REGULAR            |
| LEVINE