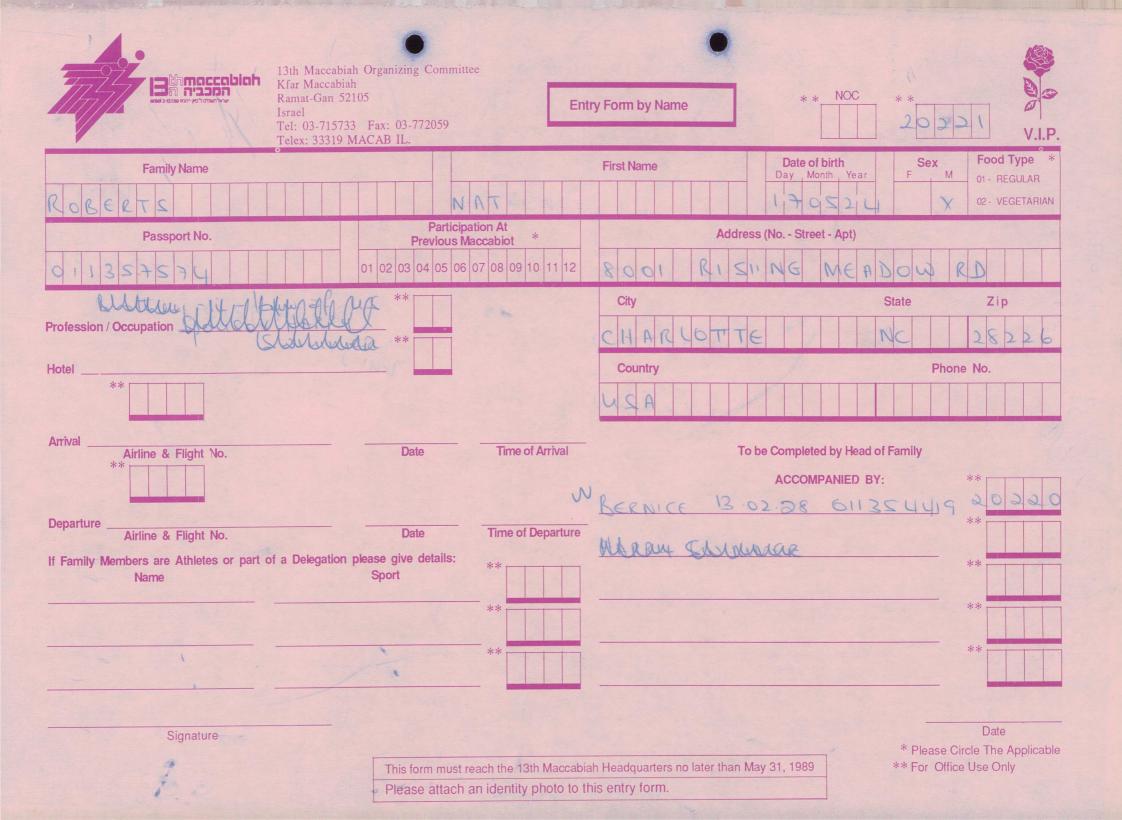

\*

13th Maccabiah Organizing Committee המכביה Kfar Maccabiah NOC Ramat-Gan 52105 \* \* **Entry Form by Name** Tel: 03-715733 Fax: 03-772059 2 V.I.P. Telex: 33319 MACAB IL. Food Type Date of birth Sex **First Name Family Name** Day , Month , Year F M 01 - REGULAR DB 02 - VEGETARIAN **Participation At** Address (No. - Street - Apt) Passport No. Previous Maccabiot 01 02 03 04 05 06 07 08 09 10 Corpany DIRECTOR City State Zip Profession / Occupation \*\* Phone No. Hotel Country \*\* 2 July. Arrival To be Completed by Head of Family **Time of Arrival** Date Airline & Flight No. \*\* ACCOMPANIED BY: TVE-Departure \* Time of Departure Date Airline & Flight No. If Family Members are Athletes or part of a Delegation please give details: \*: \*\* Name BOWLS EVY ACKS E she Date Signature \* Please Circle The Applicable This form must reach the 13th Maccabiah Headquarters no later than May 31, 1989 \*\* For Office Use Only Please attach an identity photo to this entry form.