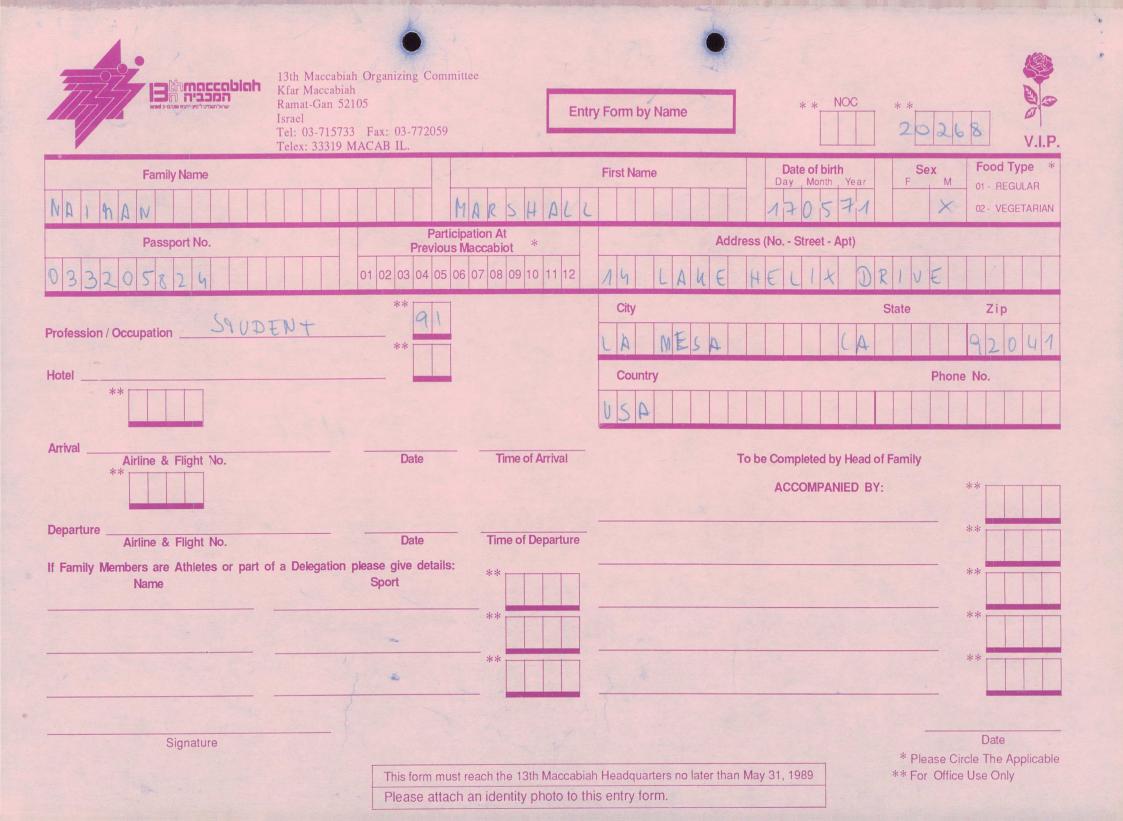

| Ramat-Gan<br>Israel<br>Tel: 03-71:                                                                  | 52105 E                                                                                                                                                                                | ntry Form by Name First Name                        | * * NOC<br>Date of birth<br>Day Month Year<br>2 4 4 5 5 | * *<br>2032S<br>V.I.P.<br>Sex<br>F M<br>01- REGULAR<br>02- VEGETARIAN |
|-----------------------------------------------------------------------------------------------------|----------------------------------------------------------------------------------------------------------------------------------------------------------------------------------------|-----------------------------------------------------|---------------------------------------------------------|-----------------------------------------------------------------------|
| $\begin{array}{c c} Passport No. \\ \hline 0 & 5 \\ \hline \end{array}$                             | Participation At<br>Previous Maccabiot         *           01         02         03         04         05         06         07         08         09         10         11         12 | Addres<br>RUAHUNGR                                  | ss (No Street - Apt)                                    | 1000                                                                  |
| Profession / Occupation                                                                             | **                                                                                                                                                                                     | City<br>5 A O P A V 4 O<br>Country<br>5 R A Country | Sta                                                     | ate Zip<br>0 f 4 f 5<br>Phone No.<br>1 H + H 5   4                    |
| Arrival<br>Airline & Flight No.<br>**                                                               | Date Time of Arrival                                                                                                                                                                   | То                                                  | be Completed by Head of Fa<br>ACCOMPANIED BY:           | mily<br>**                                                            |
| Departure<br>Airline & Flight No.<br>If Family Members are Athletes or part of a Delegation<br>Name | Sport                                                                                                                                                                                  |                                                     |                                                         | **                                                                    |
|                                                                                                     | **                                                                                                                                                                                     |                                                     |                                                         | **                                                                    |
| Signature                                                                                           | This form must reach the 13th Maccab<br>Please attach an identity photo to t                                                                                                           |                                                     |                                                         | Date<br>* Please Circle The Applicable<br>* For Office Use Only       |