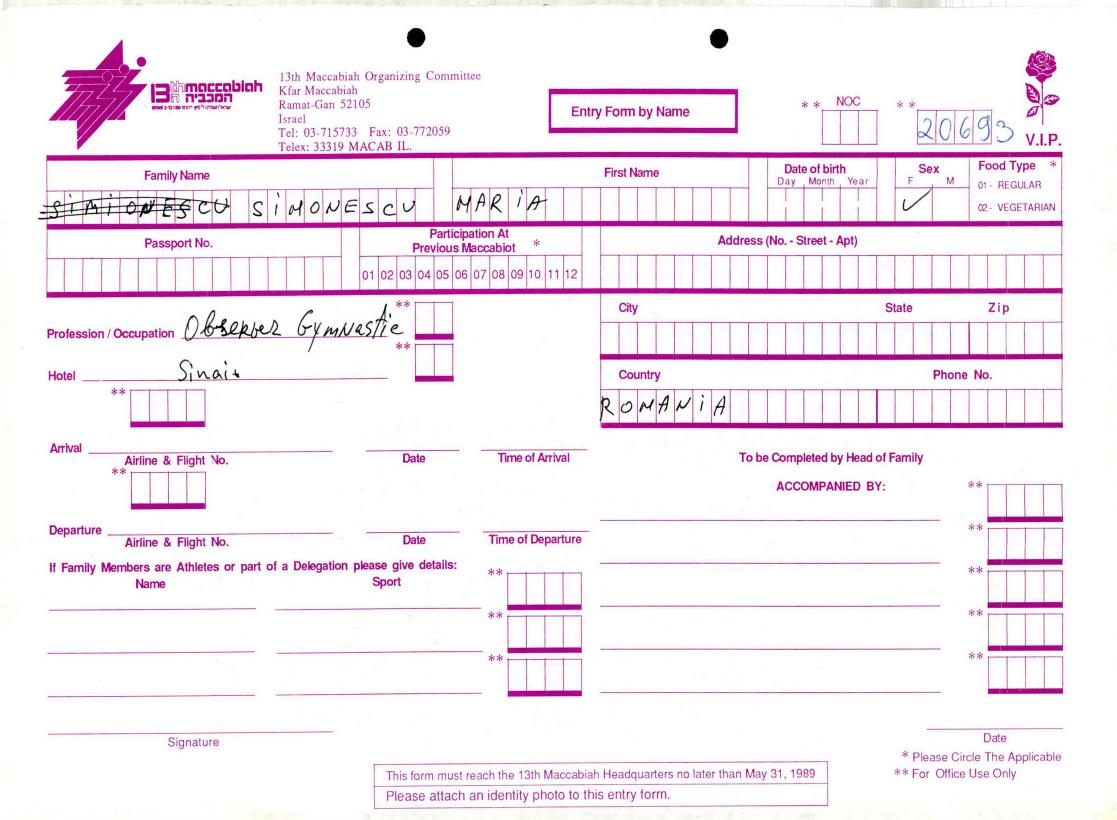

MACCABI WORLD UNION





מוזיאון מכבי ע״ש פייר גילדסגיים

PIERRE GILDESGAME MACCABI SPORTS MUSEUM



| 2-13 | - 152  | סימול    |
|------|--------|----------|
|      | Negile | שם חטיבה |
|      | 1989   | תאריך    |
|      | 235    | מס. מיכל |
|      |        |          |

































































































































































































































































| Bin maccabian<br>Ramat-Gan 5210<br>Israel                         | Fax: 03-772059                           | try Form by Name                           | NOC **<br>20(6                | V.I.P.                                 |
|-------------------------------------------------------------------|------------------------------------------|--------------------------------------------|-------------------------------|----------------------------------------|
| Family Name                                                       |