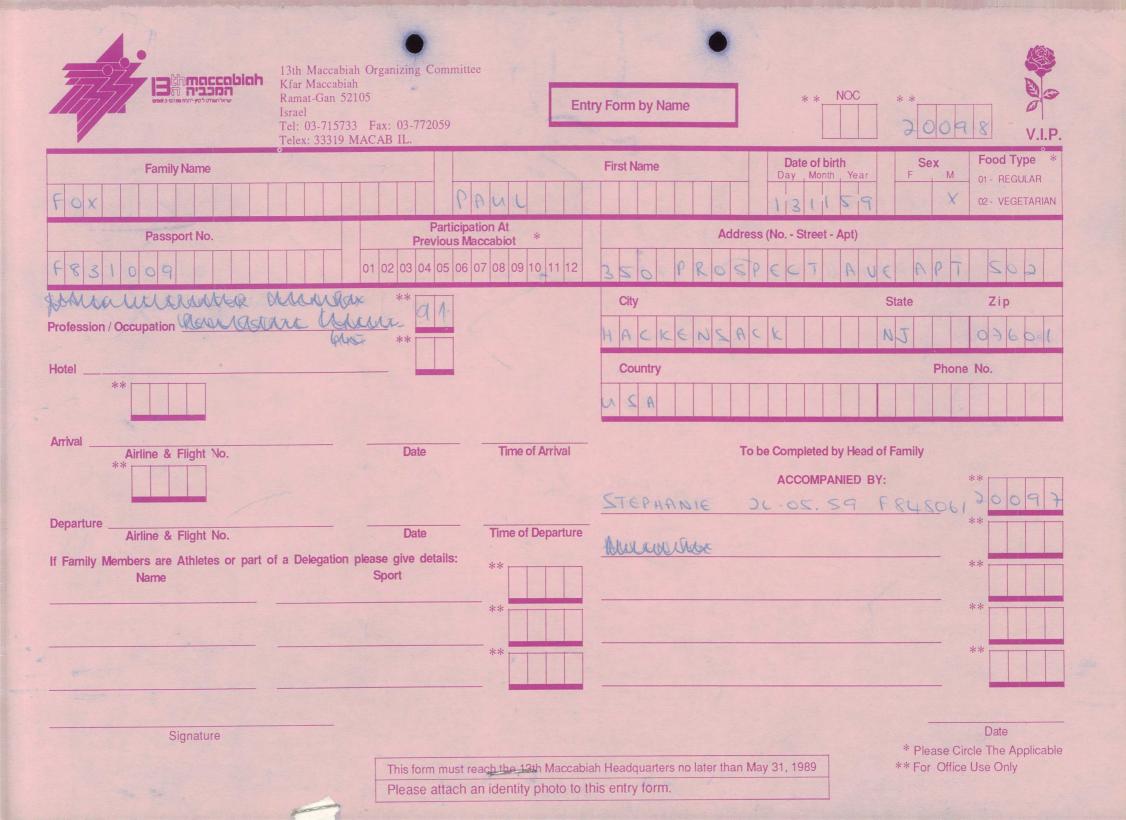

MACCABI WORLD UNION





מוזיאון מכבי ע״ש פייר גילדסגיים

PIERRE GILDESGAME MACCABI SPORTS MUSEUM



| 2-13 | - 152  | סימול    |
|------|--------|----------|
|      | Negile | שם חטיבה |
|      | 1989   | תאריך    |
|      | 235    | מס. מיכל |
|      |        |          |

































































































































































































































































| Bin maccabian<br>Ramat-Gan 5210<br>Israel                         | Fax: 03-772059                           | try Form by Name                           | NOC **<br>20(6                | V.I.P.                                 |
|-------------------------------------------------------------------|------------------------------------------|--------------------------------------------|-------------------------------|----------------------------------------|
| Family Name                                                       |                                          | First Name Date of bi                      |                               | Food Type *<br>01 - REGULAR            |
| LEVINE                                                            | IRVIN