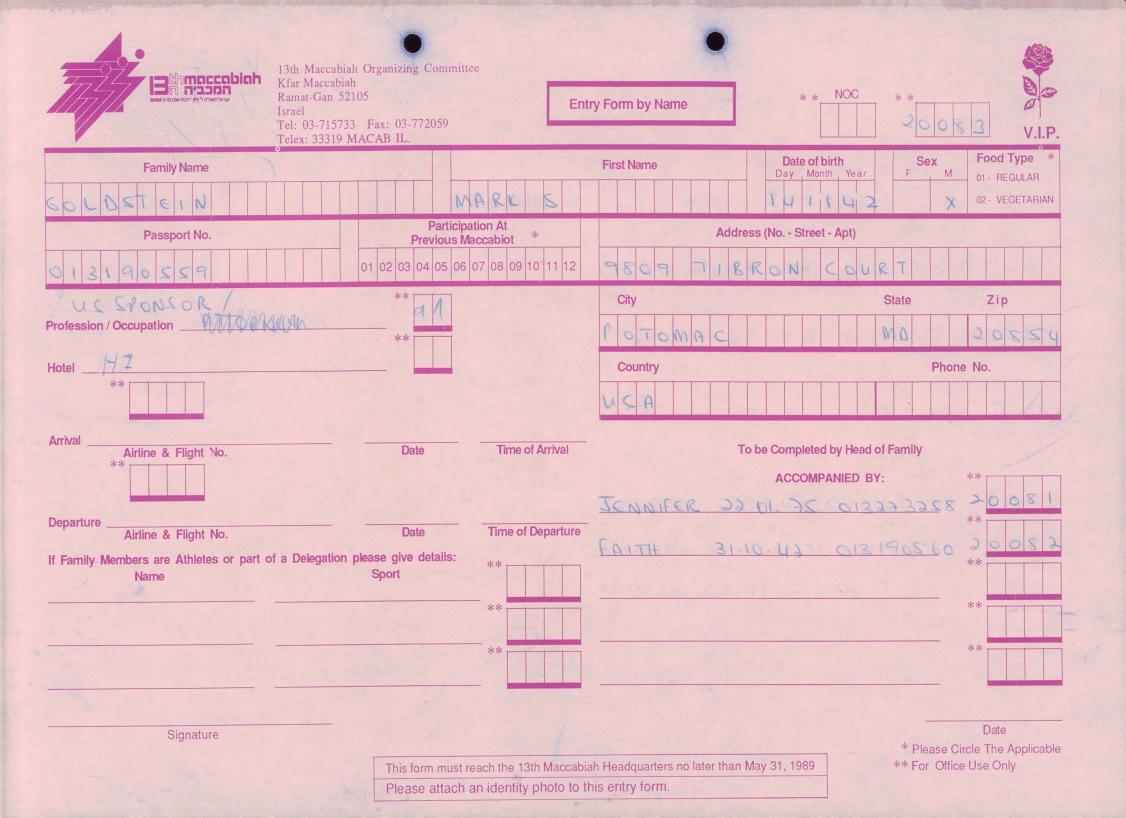

MACCABI WORLD UNION





מוזיאון מכבי ע״ש פייר גילדסגיים

PIERRE GILDESGAME MACCABI SPORTS MUSEUM



| 2-13 | - 152  | סימול    |
|------|--------|----------|
|      | Negile | שם חטיבה |
|      | 1989   | תאריך    |
|      | 235    | מס. מיכל |
|      |        |          |

































































































































































































































































| Bin maccabian<br>Ramat-Gan 5210<br>Israel                         | Fax: 03-772059                           | try Form by Name                           | NOC **<br>20(6                | V.I.P.                                 |
|-------------------------------------------------------------------|------------------------------------------|--------------------------------------------|-------------------------------|----------------------------------------|
| Family Name                                                       |                                          | First Name Date of bi                      |                               | Food Type *<br>01 - REGULAR            |
| LEVINE