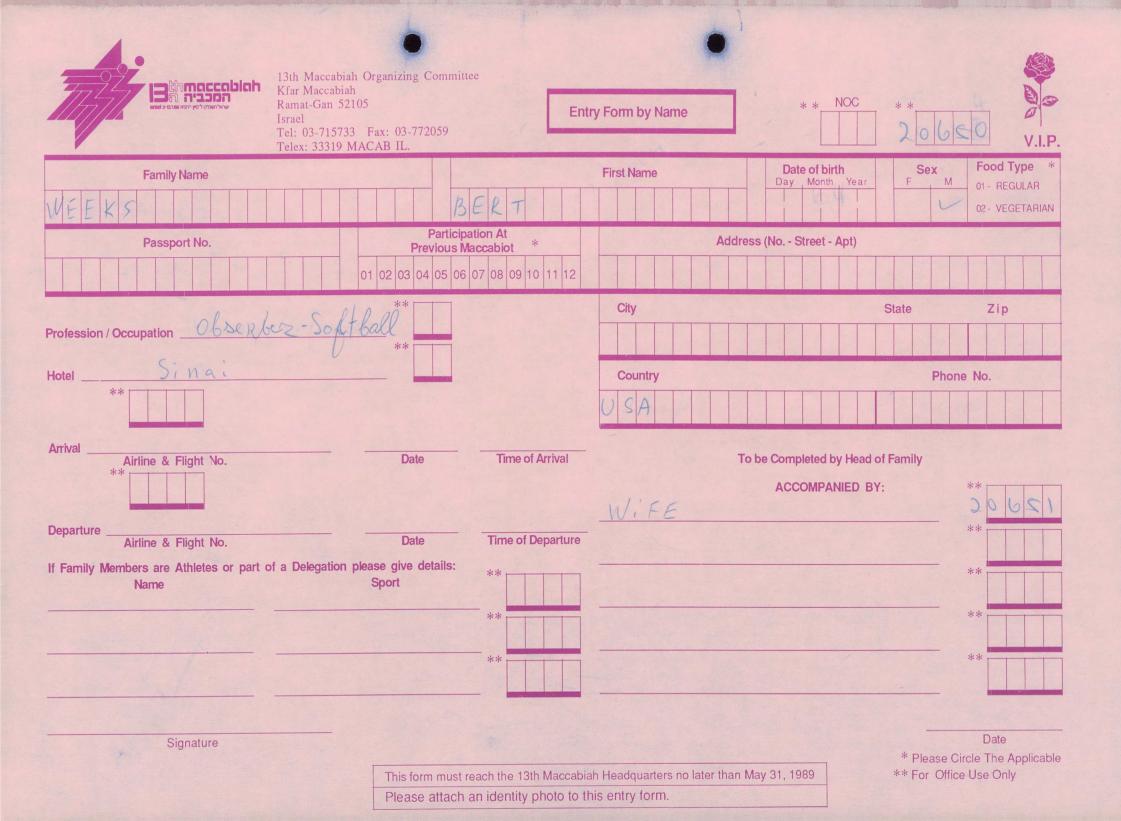

| Ramat-Gan<br>Israel<br>Tel: 03-71:                                                                  | 52105 E                                                                                                                                                                                | ntry Form by Name First Name                        | * * NOC<br>Date of birth<br>Day Month Year<br>2 4 4 5 5 | * *<br>2032S<br>V.I.P.<br>Sex<br>F M<br>01- REGULAR<br>02- VEGETARIAN |
|-----------------------------------------------------------------------------------------------------|----------------------------------------------------------------------------------------------------------------------------------------------------------------------------------------|-----------------------------------------------------|---------------------------------------------------------|-----------------------------------------------------------------------|
| $\begin{array}{c c} Passport No. \\ \hline 0 & 5 \\ \hline \end{array}$                             | Participation At<br>Previous Maccabiot         *           01         02         03         04         05         06         07         08         09         10         11         12 | Addres<br>RUAHUNGR                                  | ss (No Street - Apt)                                    | 1000                                                                  |
| Profession / Occupation                                                                             | **                                                                                                                                                                                     | City<br>5 A O P A V 4 O<br>Country<br>5 R A Country | Sta                                                     | ate Zip<br>0 f 4 f 5<br>Phone No.<br>1 H + H 5   4                    |
| Arrival<br>Airline & Flight No.<br>**                                                               | Date Time of Arrival                                                                                                                                                                   | То                                                  | be Completed by Head of Fa<br>ACCOMPANIED BY:           | mily<br>**                                                            |
| Departure<br>Airline & Flight No.<br>If Family Members are Athletes or part of a Delegation<br>Name | Sport                                                                                                                                                                                  |                                                     |                                                         | **                                                                    |
|                                                                                                     | **                                                                                                                                                                                     |                                                     |                                                         | **                                                                    |
| Signature                                                                                           | This form must reach the 13th Maccab<br>Please attach an identity photo to t                                                                                                           |                                                     |                                                         | Date<br>* Please Circle The Applicable<br>* For Office Use Only       |