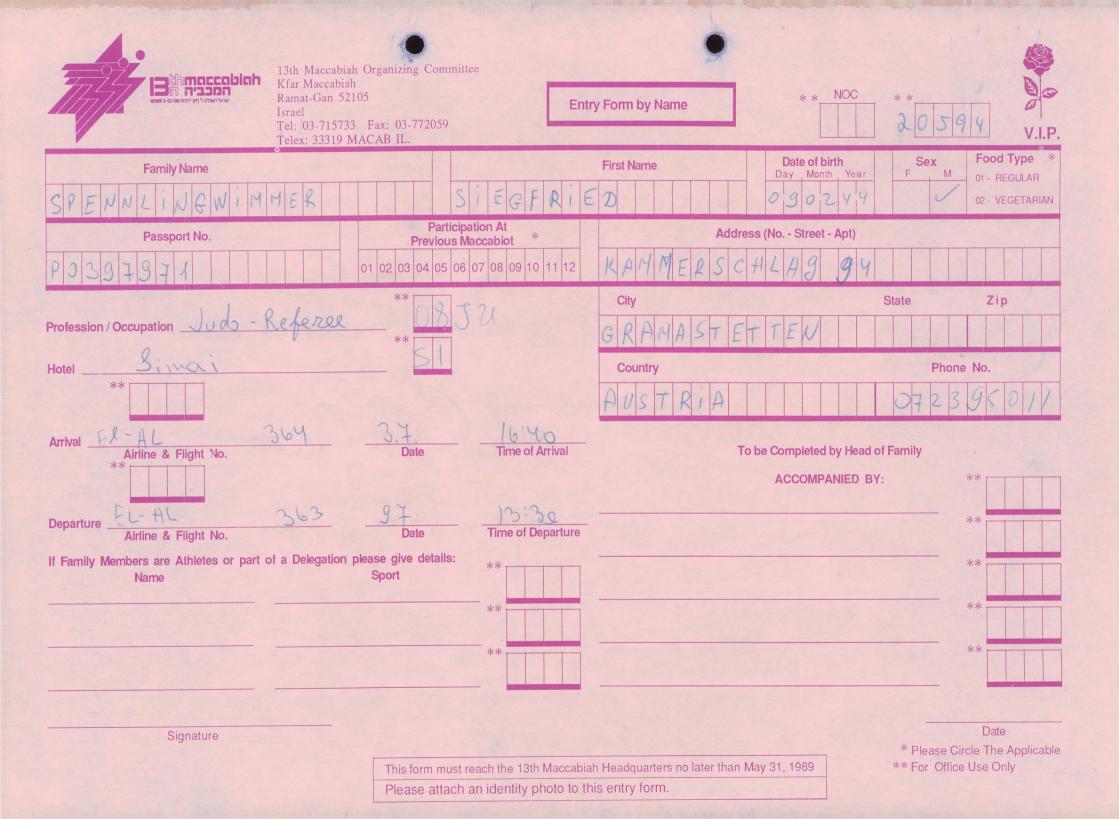

1

-

業

| Kfar Maccab<br>Ramat-Gan<br>Israel<br>Tel: 03-715             | oiah Organizing Committee<br>iah<br>52105<br>733 Fax: 03-772059<br>9 MACAB IL.                                   |                                                                                                        | Form by Name | * * NOC                         | **<br>204  | 54                    | V.I.P.                |
|---------------------------------------------------------------|------------------------------------------------------------------------------------------------------------------|--------------------------------------------------------------------------------------------------------|--------------|---------------------------------|------------|-----------------------|-----------------------|
| Family Name                                                   |                                                                                                                  |                                                                                                        | First Name   | Date of birth<br>Day Month Year | Sex<br>F M | Food Ty<br>01 - REGI  | and the second second |
| GREER                                                         | S9                                                                                                               | EPHANI                                                                                                 | E            |                                 |            | 02 - VEGE             |                       |
| Passport No.                                                  | Participatio<br>Previous Maco                                                                                    | on At *                                                                                                | Addr         | ress (No Street - Apt)          |            |                       |                       |
|                                                               | 01 02 03 04 05 06 07                                                                                             |                                                                                                        | 30 HAVEN     | DALERO                          | A D -      |                       |                       |
|                                                               | **                                                                                                               |                                                                                                        | City         |                                 | State      | Zip                   |                       |
| Profession / Occupation                                       | **                                                                                                               |                                                                                                        | SCARBORC     | VGH                             |            |                       |                       |
| Hotel                                                         |                                                                                                                  |                                                                                                        | Country      |                                 | Pho        | ne No.                |                       |
| **                                                            |                                                                                                                  |                                                                                                        | CANADA       |                                 |            |                       |                       |
| Arrival                                                       | 28 6<br>Date                                                                                                     | Time of Arrival                                                                                        | 1            | Fo be Completed by Head c       | of Family  |                       |                       |
|                                                               | . 1.                                                                                                             |                                                                                                        |              | ACCOMPANIED BY                  | :          | **                    |                       |
| Departure Airline & Flight No.                                | <u>167</u><br>Date                                                                                               | Time of Departure                                                                                      |              |                                 |            | **                    |                       |
| If Family Members are Athletes or part of a Delegatio<br>Name | Sport                                                                                                            | **                                                                                                     |              |                                 |            | **                    |                       |
| toh GREER 3R                                                  | IDGE                                                                                                             | **                                                                                                     |              |                                 |            | **                    |                       |
| (SPOUSE)                                                      |                                                                                                                  |                                                                                                        |              |                                 |            |                       |                       |
|                                                               |                                                                                                                  | **                                                                                                     |              |                                 |            | **                    |                       |
| 1                                                             |                                                                                                                  |                                                                                                        |              |                                 |            |                       |                       |
| Signature                                                     |                                                                                                                  |                                                                                                        |              | Terrar and                      | * Please ( | Date<br>Circle The Ap | oplicable             |
|                                                               | and the second | This form must reach the 13th Maccabiah Headquarters no later than May 31, 1989 ** For Office Use Only |              |                                 |            |                       |                       |
|                                                               | Please attach an identity photo to this entry form.                                                              |                                                                                                        |              |                                 |            |                       |                       |