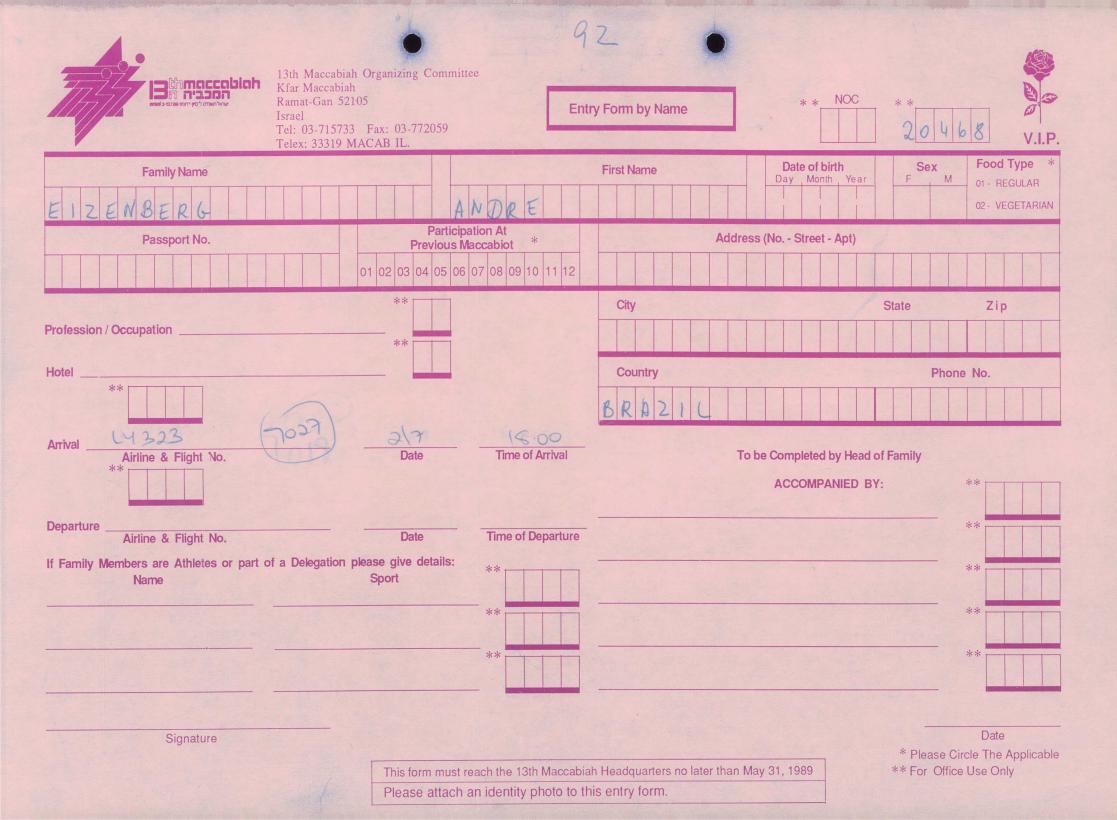

| Ramat-Gan<br>Israel<br>Tel: 03-71:                                                                  | 52105 E                                                                                                                                                                                | ntry Form by Name First Name                        | * * NOC<br>Date of birth<br>Day Month Year<br>2 4 4 5 5 | * *<br>2032S<br>V.I.P.<br>Sex<br>F M<br>01- REGULAR<br>02- VEGETARIAN |
|-----------------------------------------------------------------------------------------------------|----------------------------------------------------------------------------------------------------------------------------------------------------------------------------------------|-----------------------------------------------------|---------------------------------------------------------|-----------------------------------------------------------------------|
| $\begin{array}{c c} Passport No. \\ \hline 0 & 5 \\ \hline \end{array}$                             | Participation At<br>Previous Maccabiot         *           01         02         03         04         05         06         07         08         09         10         11         12 | Addres<br>RUAHUNGR                                  | ss (No Street - Apt)                                    | 1000                                                                  |
| Profession / Occupation                                                                             | **                                                                                                                                                                                     | City<br>5 A O P A V 4 O<br>Country<br>5 R A Country | Sta                                                     | ate Zip<br>0 f 4 f 5<br>Phone No.<br>1 H + H 5   4                    |
| Arrival<br>Airline & Flight No.<br>**                                                               | Date Time of Arrival                                                                                                                                                                   | То                                                  | be Completed by Head of Fa<br>ACCOMPANIED BY:           | mily<br>**                                                            |
| Departure<br>Airline & Flight No.<br>If Family Members are Athletes or part of a Delegation<br>Name | Sport                                                                                                                                                                                  |                                                     |                                                         | **                                                                    |
|                                                                                                     | **                                                                                                                                                                                     |                                                     |                                                         | **                                                                    |
| Signature                                                                                           | This form must reach the 13th Maccab<br>Please attach an identity photo to t                                                                                                           |                                                     |                                                         | Date<br>* Please Circle The Applicable<br>* For Office Use Only       |