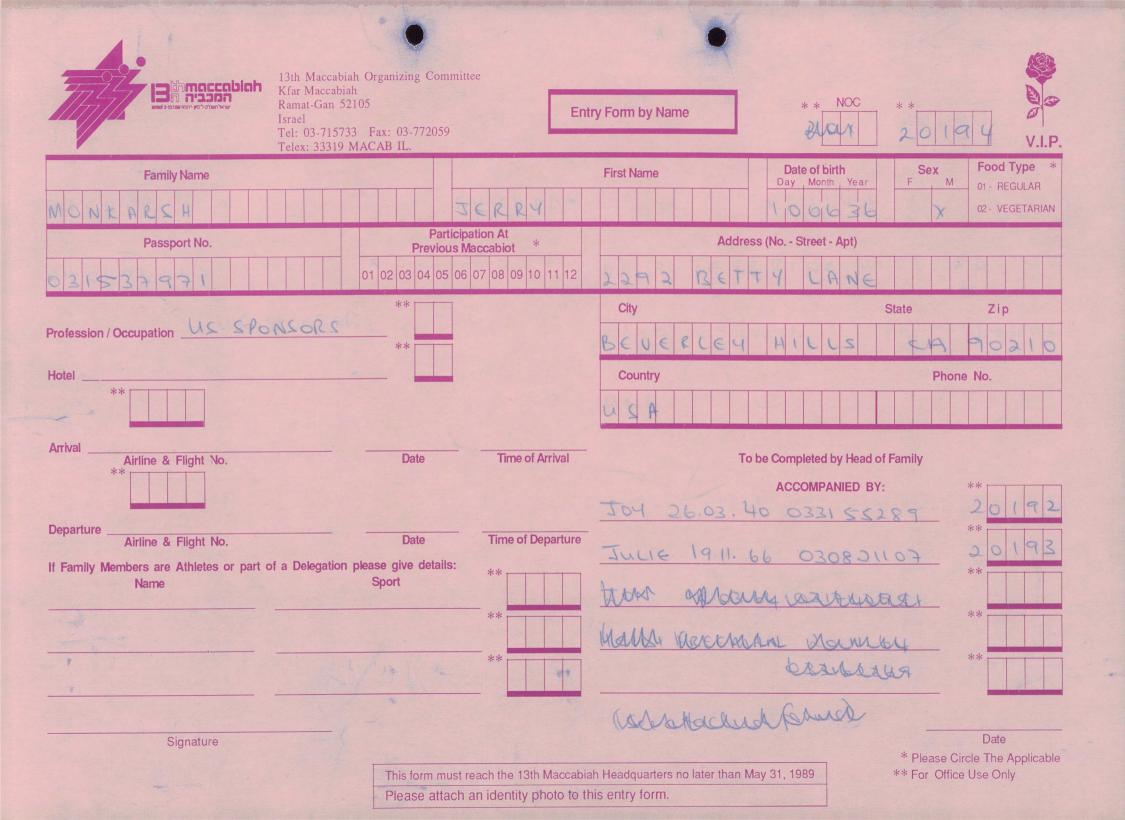

| 4.                                                                             |                                 | ۲                                  |                                           |                                     |  |
|--------------------------------------------------------------------------------|---------------------------------|------------------------------------|-------------------------------------------|-------------------------------------|--|
| Binneccabian<br>Ramat-Gan 52109<br>Israel<br>Tel: 03-715733<br>Telex: 33319 MA | Fax: 03-772059                  | Entry Form by Name                 | ** NOC **                                 | V.I.P.                              |  |
| Family Name                                                                    |                                 | First Name                         | Date of birth Sex<br>Day , Month , Year F | M 01 - REGULAR                      |  |
| LEVITT                                                                         | BARRY                           |                                    | 2501231                                   | 02 - VEGETARIAN                     |  |
| Participation At<br>Previous Maccabiot *                                       |                                 | Ad                                 | Address (No Street - Apt)                 |                                     |  |
| 032507033                                                                      | 1 02 03 04 05 06 07 08 09 10 -  | 11 12 US2 SB                       | UNDY DRIVE                                |                                     |  |
|                                                                                | **                              | City                               | State                                     | Zip                                 |  |
| Profession / Occupation US SPONSOR                                             | **                              | LOS ANG                            | ELES CA                                   | 90049                               |  |
| Hotel                                                                          |                                 | Country                            | Ph                                        | one No.                             |  |
| **                                                                             |                                 | USA                                |                                           |                                     |  |
| Arrival Airline & Flight No.                                                   | Date Time of Arr                | rival                              | To be Completed by Head of Family         |                                     |  |
| **                                                                             |                                 |                                    | ACCOMPANIED BY:                           | **                                  |  |
| Departure                                                                      |                                 | W EVELYN                           | 04.04.32 03250                            | 20169                               |  |
| Departure Airline & Flight No.                                                 | Date Time of Dep                | parture                            |                                           |                                     |  |
| If Family Members are Athletes or part of a Delegation ple<br>Name             | ase give details: ** Sport      |                                    |                                           | **                                  |  |
|                                                                                | **                              |                                    |                                           | **                                  |  |
|                                                                                | **                              |                                    |                                           | **                                  |  |
|                                                                                |                                 |                                    |                                           |                                     |  |
|                                                                                |                                 |                                    |                                           |                                     |  |
| Signature                                                                      |                                 |                                    | * DI                                      | Date<br>Circle The Applicable       |  |
|                                                                                | This form must reach the 13th M | accabiah Headquarters no later tha |                                           | Circle The Applicable fice Use Only |  |
| Please attach an identity photo to this entry form.                            |                                 |                                    |                                           |                                     |  |