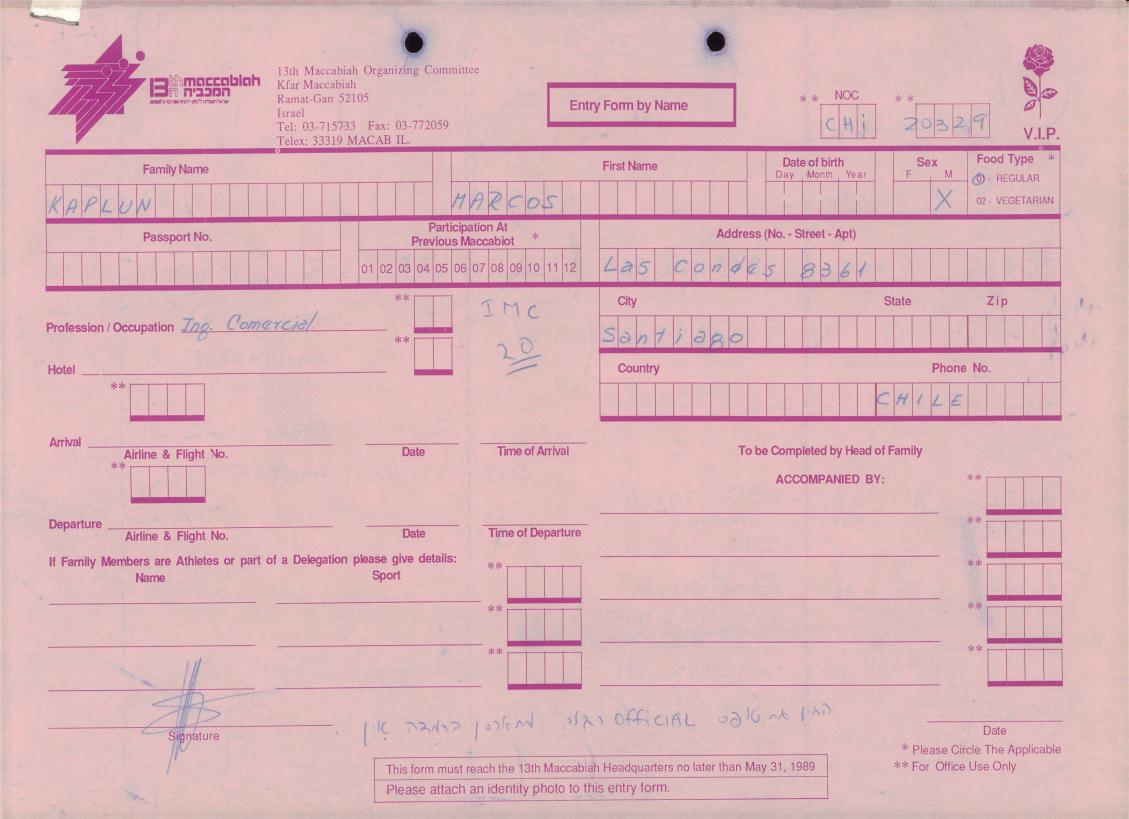

|                                                     |                                                         | **                                                                    |
| Signature                                                                                           | This form must reach the 13th Maccab<br>Please attach an identity photo to t                                                                                                           |                                                     |                                                         | Date<br>* Please Circle The Applicable<br>* For Office Use Only       |

1

-

















業



































































| Kfar Maccab<br>Ramat-Gan<br>Israel<br>Tel: 03-715             | oiah Organizing Committee<br>iah<br>52105<br>733 Fax: 03-772059<br>9 MACAB IL.                                   |                                                                                                        | Form by Name | * * NOC                         | **<br>204  | 54                    | V.I.P.                |
|---------------------------------------------------------------|------------------------------------------------------------------------------------------------------------------|--------------------------------------------------------------------------------------------------------|--------------|---------------------