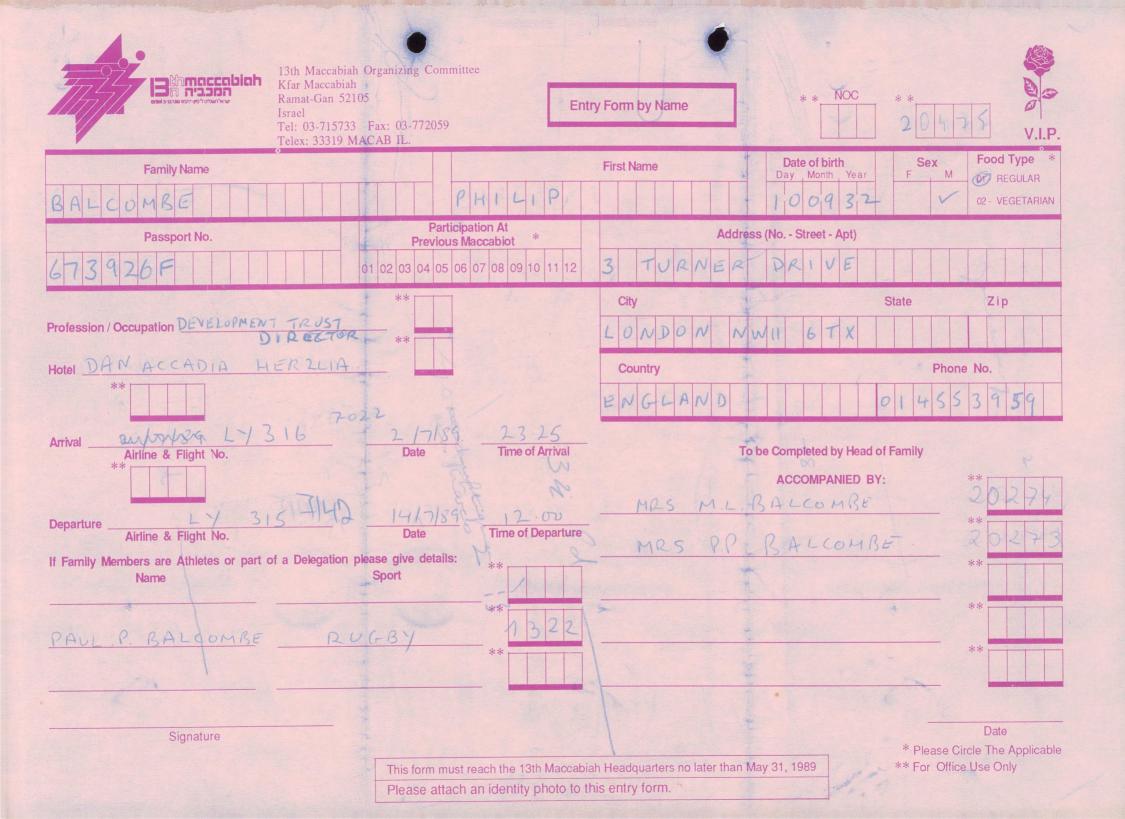

| Ramat-Gan<br>Israel<br>Tel: 03-71:                                                                  | 52105 E                                                                                                                                                                                | ntry Form by Name First Name                        | * * NOC<br>Date of birth<br>Day Month Year<br>2 4 4 5 5 | * *<br>2032S<br>V.I.P.<br>Sex<br>F M<br>01- REGULAR<br>02- VEGETARIAN |
|-----------------------------------------------------------------------------------------------------|----------------------------------------------------------------------------------------------------------------------------------------------------------------------------------------|-----------------------------------------------------|---------------------------------------------------------|-----------------------------------------------------------------------|
| $\begin{array}{c c} Passport No. \\ \hline 0 & 5 \\ \hline \end{array}$                             | Participation At<br>Previous Maccabiot         *           01         02         03         04         05         06         07         08         09         10         11         12 | Addres<br>RUAHUNGR                                  | ss (No Street - Apt)                                    | 1000                                                                  |
| Profession / Occupation                                                                             | **                                                                                                                                                                                     | City<br>5 A O P A V 4 O<br>Country<br>5 R A Country | Sta                                                     | ate Zip<br>0 f 4 f 5<br>Phone No.<br>1 H + H 5   4                    |
| Arrival<br>Airline & Flight No.<br>**                                                               | Date Time of Arrival                                                                                                                                                                   | То                                                  | be Completed by Head of Fa<br>ACCOMPANIED BY:           | mily<br>**                                                            |
| Departure<br>Airline & Flight No.<br>If Family Members are Athletes or part of a Delegation<br>Name | Sport                                                                                                                                                                                  |                                                     |                                                         | **                                                                    |
|                                                                                                     | **                                                                                                                                                                                     |                                                     |                                                         | **                                                                    |
| Signature                                                                                           | This form must reach the 13th Maccab<br>Please attach an identity photo to t                                                                                                           |                                                     |                                                         | Date<br>* Please Circle The Applicable<br>* For Office Use Only       |