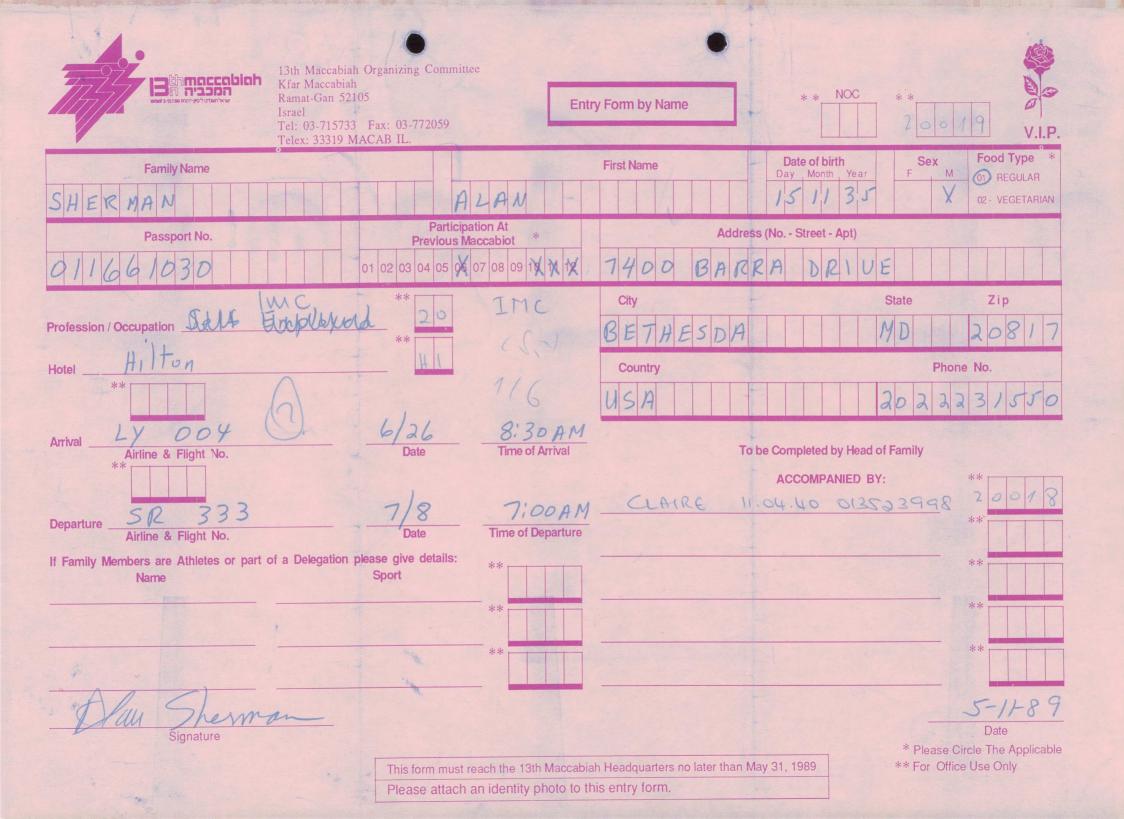

| 4.                                                                             |                                 | ۲                                  |                                           |                                     |  |
|--------------------------------------------------------------------------------|---------------------------------|------------------------------------|-------------------------------------------|-------------------------------------|--|
| Binneccabian<br>Ramat-Gan 52109<br>Israel<br>Tel: 03-715733<br>Telex: 33319 MA | Fax: 03-772059                  | Entry Form by Name                 | ** NOC **                                 | V.I.P.                              |  |
| Family Name                                                                    |                                 | First Name                         | Date of birth Sex<br>Day , Month , Year F | M 01 - REGULAR                      |  |
| LEVITT                                                                         | BARRY                           |                                    | 2501231                                   | 02 - VEGETARIAN                     |  |
| Participation At<br>Previous Maccabiot *                                       |                                 | Ad                                 | Address (No Street - Apt)                 |                                     |  |
| 032507033                                                                      | 1 02 03 04 05 06 07 08 09 10 -  | 11 12 US2 SB                       | UNDY DRIVE                                |                                     |  |
|                                                                                | **                              | City                               | State                                     | Zip                                 |  |
| Profession / Occupation US SPONSOR                                             | **                              | LOS ANG                            | ELES CA                                   | 90049                               |  |
| Hotel                                                                          |                                 | Country                            | Ph                                        | one No.                             |  |
| **                                                                             |                                 | USA                                |                                           |                                     |  |
| Arrival Airline & Flight No.                                                   | Date Time of Arr                | rival                              | To be Completed by Head of Family         |                                     |  |
| **                                                                             |                                 |                                    | ACCOMPANIED BY:                           | **                                  |  |
| Departure                                                                      |                                 | W EVELYN                           | 04.04.32 03250                            | 20169                               |  |
| Departure Airline & Flight No.                                                 | Date Time of Dep                | parture                            |                                           |                                     |  |
| If Family Members are Athletes or part of a Delegation ple<br>Name             | ase give details: ** Sport      |                                    |                                           | **                                  |  |
|                                                                                | **                              |                                    |                                           | **                                  |  |
|                                                                                | **                              |                                    |                                           | **                                  |  |
|                                                                                |                                 |                                    |                                           |                                     |  |
|                                                                                |                                 |                                    |                                           |                                     |  |
| Signature                                                                      |                                 |                                    | * DI                                      | Date<br>Circle The Applicable       |  |
|                                                                                | This form must reach the 13th M | accabiah Headquarters no later tha |                                           | Circle The Applicable fice Use Only |  |
| Please attach an identity photo to this entry form.                            |                                 |                                    |                                           |                                     |  |