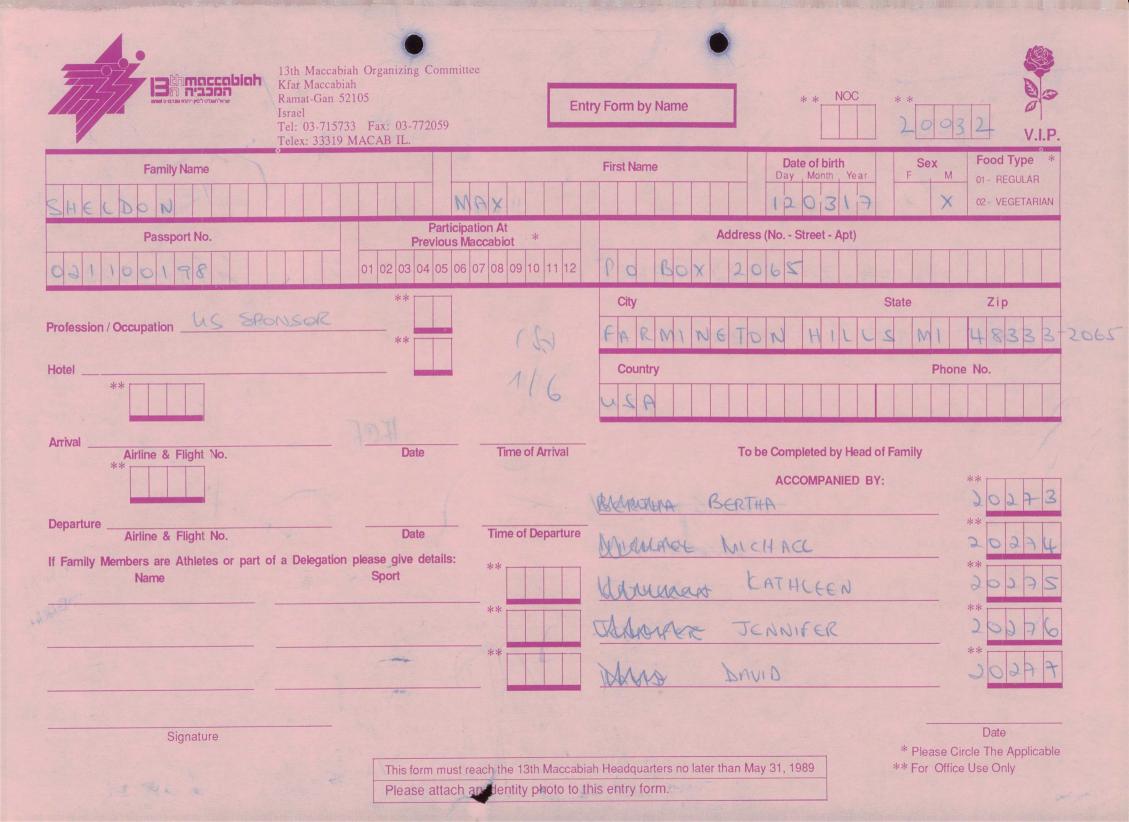

MACCABI WORLD UNION





מוזיאון מכבי ע״ש פייר גילדסגיים

PIERRE GILDESGAME MACCABI SPORTS MUSEUM



| 2-13 | - 152  | סימול    |
|------|--------|----------|
|      | Negile | שם חטיבה |
|      | 1989   | תאריך    |
|      | 235    | מס. מיכל |
|      |        |          |

































































































































































































































































| Bin maccabian<br>Ramat-Gan 5210<br>Israel                         | Fax: 03-772059                           | try Form by Name                           | NOC **<br>20(6                | V.I.P.                                 |
|-------------------------------------------------------------------|------------------------------------------|--------------------------------------------|-------------------------------|----------------------------------------|
| Family Name                                                       |                                          | First Name Date of bi                      |                               | Food Type *<br>01 - REGULAR            |
| LEVINE