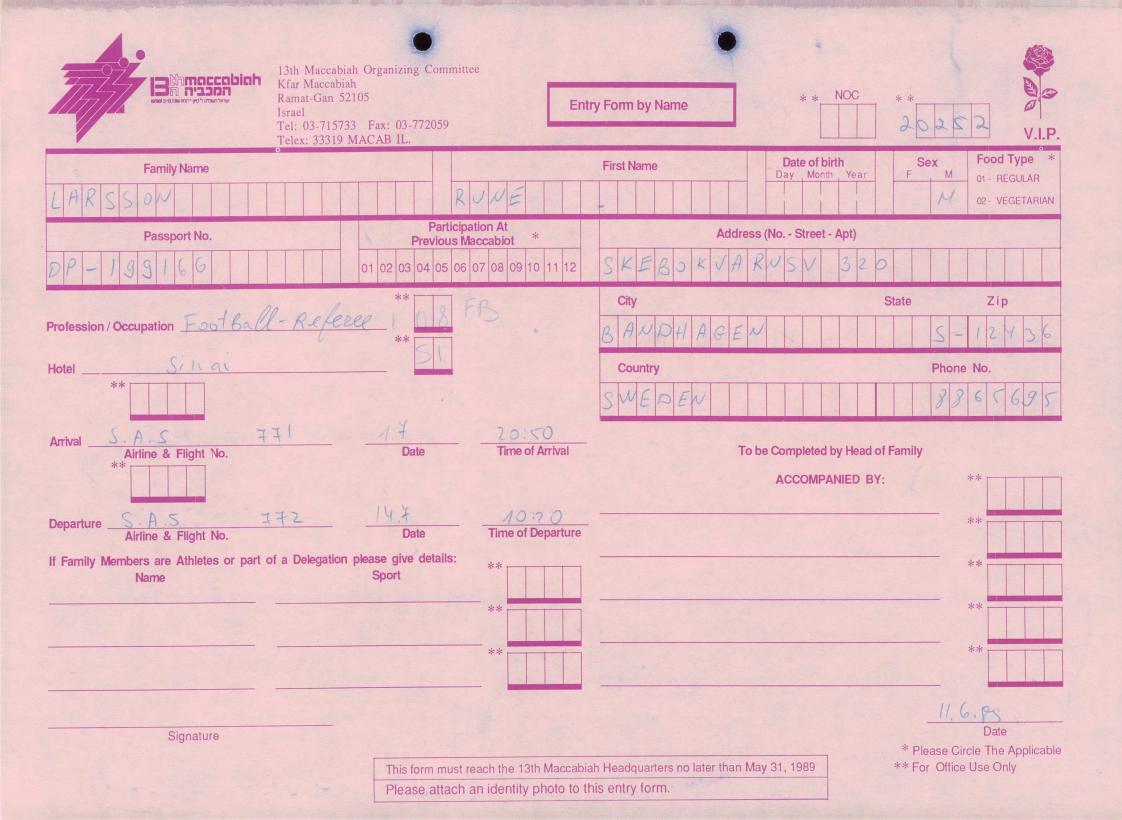

| Ramat-Gan<br>Israel<br>Tel: 03-71:                                                                  | 52105 E                                                                                                                                                                                | ntry Form by Name First Name                        | * * NOC<br>Date of birth<br>Day Month Year<br>2 4 4 5 5 | * *<br>2032S<br>V.I.P.<br>Sex<br>F M<br>01- REGULAR<br>02- VEGETARIAN |
|-----------------------------------------------------------------------------------------------------|----------------------------------------------------------------------------------------------------------------------------------------------------------------------------------------|-----------------------------------------------------|---------------------------------------------------------|-----------------------------------------------------------------------|
| $\begin{array}{c c} Passport No. \\ \hline 0 & 5 \\ \hline \end{array}$                             | Participation At<br>Previous Maccabiot         *           01         02         03         04         05         06         07         08         09         10         11         12 | Addres<br>RUAHUNGR                                  | ss (No Street - Apt)                                    | 1000                                                                  |
| Profession / Occupation                                                                             | **                                                                                                                                                                                     | City<br>5 A O P A V 4 O<br>Country<br>5 R A Country | Sta                                                     | ate Zip<br>0 f 4 f 5<br>Phone No.<br>1 H + H 5   4                    |
| Arrival<br>Airline & Flight No.<br>**                                                               | Date Time of Arrival                                                                                                                                                                   | То                                                  | be Completed by Head of Fa<br>ACCOMPANIED BY:           | mily<br>**                                                            |
| Departure<br>Airline & Flight No.<br>If Family Members are Athletes or part of a Delegation<br>Name | Sport                                                                                                                                                                                  |                                                     |                                                         | **                                                                    |
|                                                                                                     | **                                                                                                                                                                                     |                                                     |                                                         | **                                                                    |
| Signature                                                                                           | This form must reach the 13th Maccab<br>Please attach an identity photo to t                                                                                                           |                                                     |                                                         | Date<br>* Please Circle The Applicable<br>* For Office Use Only       |