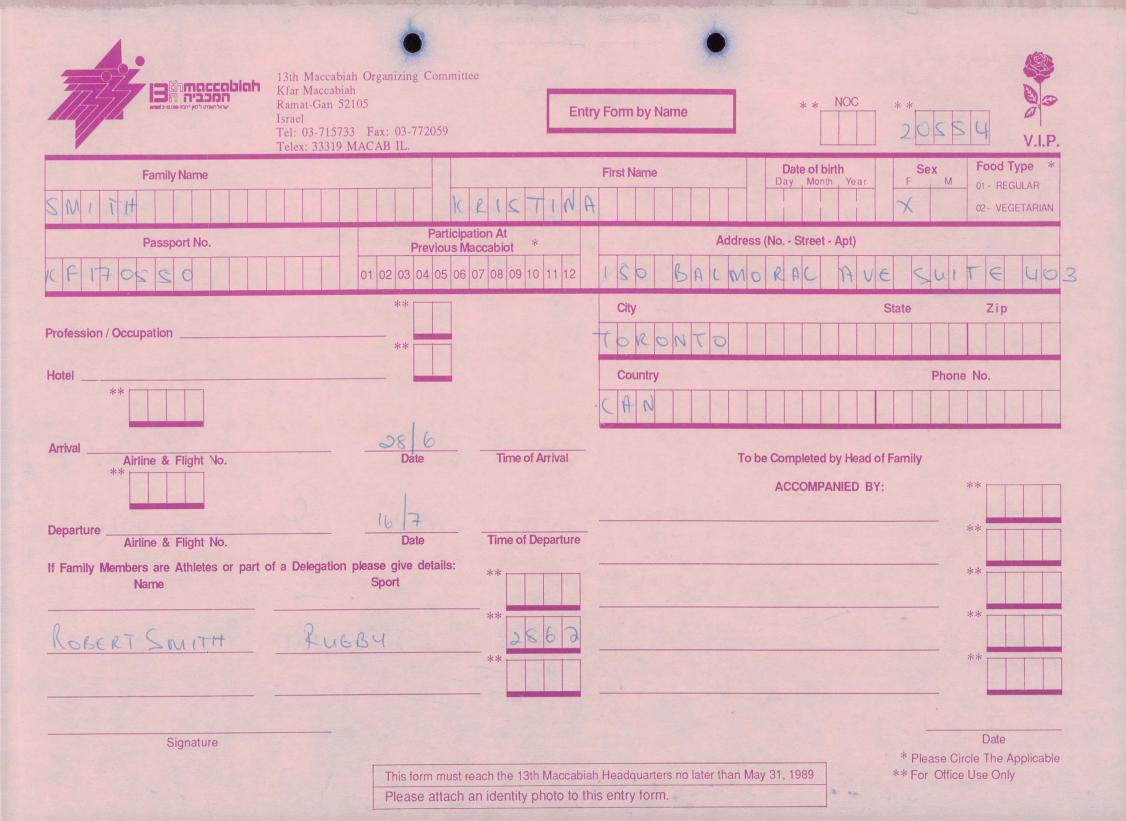

1

-

業

| Kfar Maccab<br>Ramat-Gan<br>Israel<br>Tel: 03-715             | oiah Organizing Committee<br>iah<br>52105<br>733 Fax: 03-772059<br>9 MACAB IL.                                   |                                                                                                        | Form by Name | * * NOC                         | **<br>204  | 54                    | V.I.P.                |
|---------------------------------------------------------------|------------------------------------------------------------------------------------------------------------------|--------------------------------------------------------------------------------------------------------|--------------|---------------------------------|------------|-----------------------|-----------------------|
| Family Name                                                   |                                                                                                                  |                                                                                                        | First Name   | Date of birth<br>Day Month Year | Sex<br>F M | Food Ty<br>01 - REGI  | and the second second |
| GREER                                                         | S9                                                                                                               | EPHANI                                                                                                 | E            |                                 |            | 02 - VEGE             |                       |
| Passport No.                                                  | Participatio<br>Previous Maco                                                                                    | on At *                                                                                                | Addr         | ress (No Street - Apt)          |            |                       |                       |
|                                                               | 01 02 03 04 05 06 07                                                                                             |                                                                                                        | 30 HAVEN     | DALERO                          | A D -      |                       |                       |
|                                                               | **                                                                                                               |                                                                                                        | City         |                                 | State      | Zip                   |                       |
| Profession / Occupation                                       | **                                                                                                               |                                                                                                        | SCARBORC     | VGH                             |            |                       |                       |
| Hotel                                                         |                                                                                                                  |                                                                                                        | Country      |                                 | Pho        | ne No.                |                       |
| **                                                            |                                                                                                                  |                                                                                                        | CANADA       |                                 |            |                       |                       |
| Arrival                                                       | 28 6<br>Date                                                                                                     | Time of Arrival                                                                                        | 1            | Fo be Completed by Head c       | of Family  |                       |                       |
|                                                               | . 1.                                                                                                             |                                                                                                        |              | ACCOMPANIED BY                  | :          | **                    |                       |
| Departure Airline & Flight No.                                | <u>167</u><br>Date                                                                                               | Time of Departure                                                                                      |              |                                 |            | **                    |                       |
| If Family Members are Athletes or part of a Delegatio<br>Name | Sport                                                                                                            | **                                                                                                     |              |                                 |            | **                    |                       |
| toh GREER 3R                                                  | IDGE                                                                                                             | **                                                                                                     |              |                                 |            | **                    |                       |
| (SPOUSE)                                                      |                                                                                                                  |                                                                                                        |              |                                 |            |                       |                       |
|                                                               |                                                                                                                  | **                                                                                                     |              |                                 |            | **                    |                       |
| 1                                                             |                                                                                                                  |                                                                                                        |              |                                 |            |                       |                       |
| Signature                                                     |                                                                                                                  |                                                                                                        |              | Terrar and                      | * Please ( | Date<br>Circle The Ap | oplicable             |
|                                                               | and the second | This form must reach the 13th Maccabiah Headquarters no later than May 31, 1989 ** For Office Use Only |              |                                 |            |                       |                       |
|                                                               | Please attach an identity photo to this entry form.                                                              |                                                                                                        |              |                                 |            |                       |                       |