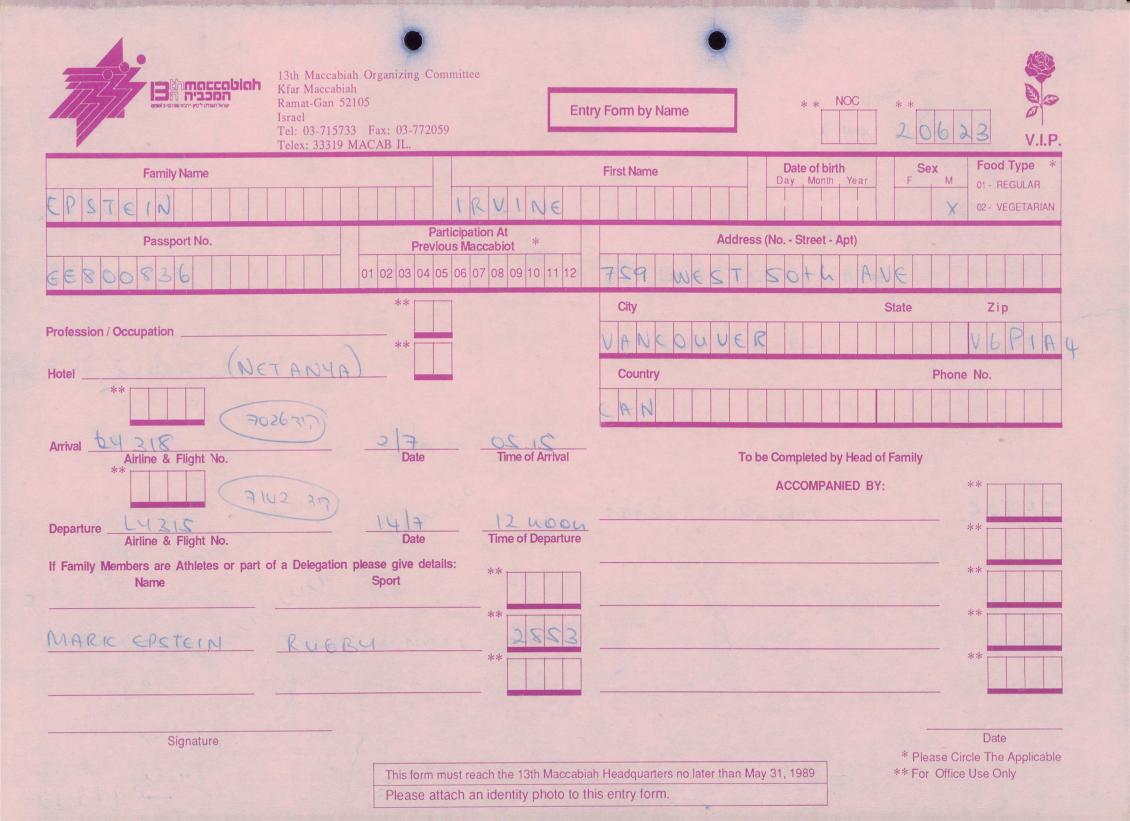

| 4.                                                                             |                                 | ۲                                  |                                           |                                     |  |
|--------------------------------------------------------------------------------|---------------------------------|------------------------------------|-------------------------------------------|-------------------------------------|--|
| Binneccabian<br>Ramat-Gan 52109<br>Israel<br>Tel: 03-715733<br>Telex: 33319 MA | Fax: 03-772059                  | Entry Form by Name                 | ** NOC **                                 | V.I.P.                              |  |
| Family Name                                                                    |                                 | First Name                         | Date of birth Sex<br>Day , Month , Year F | M 01 - REGULAR                      |  |
| LEVITT                                                                         | BARRY                           |                                    | 2501231                                   | 02 - VEGETARIAN                     |  |
| Participation At<br>Previous Maccabiot *                                       |                                 | Ad                                 | Address (No Street - Apt)                 |                                     |  |
| 032507033                                                                      | 1 02 03 04 05 06 07 08 09 10 -  | 11 12 US2 SB                       | UNDY DRIVE                                |                                     |  |
|                                                                                | **                              | City                               | State                                     | Zip                                 |  |
| Profession / Occupation US SPONSOR                                             | **                              | LOS ANG                            | ELES CA                                   | 90049                               |  |
| Hotel                                                                          |                                 | Country                            | Ph                                        | one No.                             |  |
| **                                                                             |                                 | USA                                |                                           |                                     |  |
| Arrival Airline & Flight No.                                                   | Date Time of Arr                | rival                              | To be Completed by Head of Family         |                                     |  |
| **                                                                             |                                 |                                    | ACCOMPANIED BY:                           | **                                  |  |
| Departure                                                                      |                                 | W EVELYN                           | 04.04.32 03250                            | 20169                               |  |
| Departure Airline & Flight No.                                                 | Date Time of Dep                | parture                            |                                           |                                     |  |
| If Family Members are Athletes or part of a Delegation ple<br>Name             | ase give details: ** Sport      |                                    |                                           | **                                  |  |
|                                                                                | **                              |                                    |                                           | **                                  |  |
|                                                                                | **                              |                                    |                                           | **                                  |  |
|                                                                                |                                 |                                    |                                           |                                     |  |
|                                                                                |                                 |                                    |                                           |                                     |  |
| Signature                                                                      |                                 |                                    | * DI                                      | Date<br>Circle The Applicable       |  |
|                                                                                | This form must reach the 13th M | accabiah Headquarters no later tha |                                           | Circle The Applicable fice Use Only |  |
| Please attach an identity photo to this entry form.                            |                                 |                                    |                                           |                                     |  |