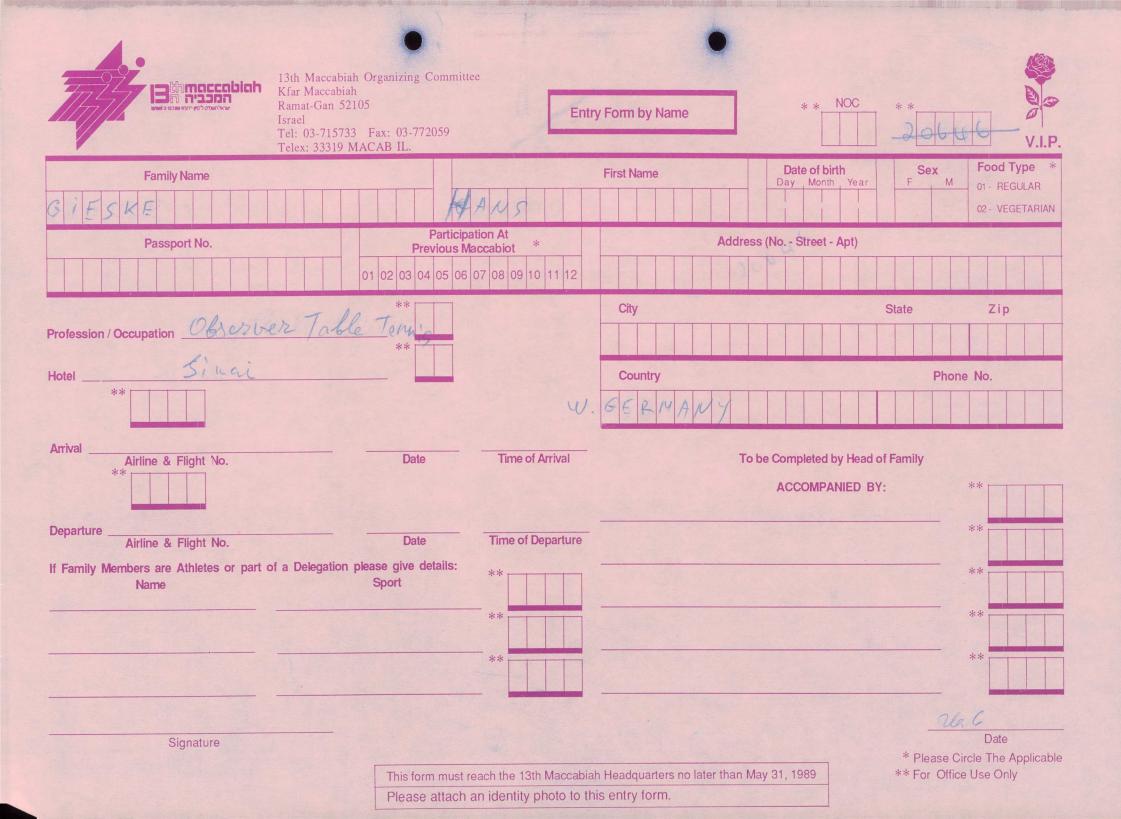

\*

13th Maccabiah Organizing Committee המכביה Kfar Maccabiah NOC Ramat-Gan 52105 \* \* **Entry Form by Name** Tel: 03-715733 Fax: 03-772059 2 V.I.P. Telex: 33319 MACAB IL. Food Type Date of birth Sex **First Name Family Name** Day , Month , Year F M 01 - REGULAR DB 02 - VEGETARIAN **Participation At** Address (No. - Street - Apt) Passport No. Previous Maccabiot 01 02 03 04 05 06 07 08 09 10 Corpany DIRECTOR City State Zip Profession / Occupation \*\* Phone No. Hotel Country \*\* 2 July. Arrival To be Completed by Head of Family **Time of Arrival** Date Airline & Flight No. \*\* ACCOMPANIED BY: TVE-Departure \* Time of Departure Date Airline & Flight No. If Family Members are Athletes or part of a Delegation please give details: \*: \*\* Name BOWLS EVY ACKS E she Date Signature \* Please Circle The Applicable This form must reach the 13th Maccabiah Headquarters no later than May 31, 1989 \*\* For Office Use Only Please attach an identity photo to this entry form.