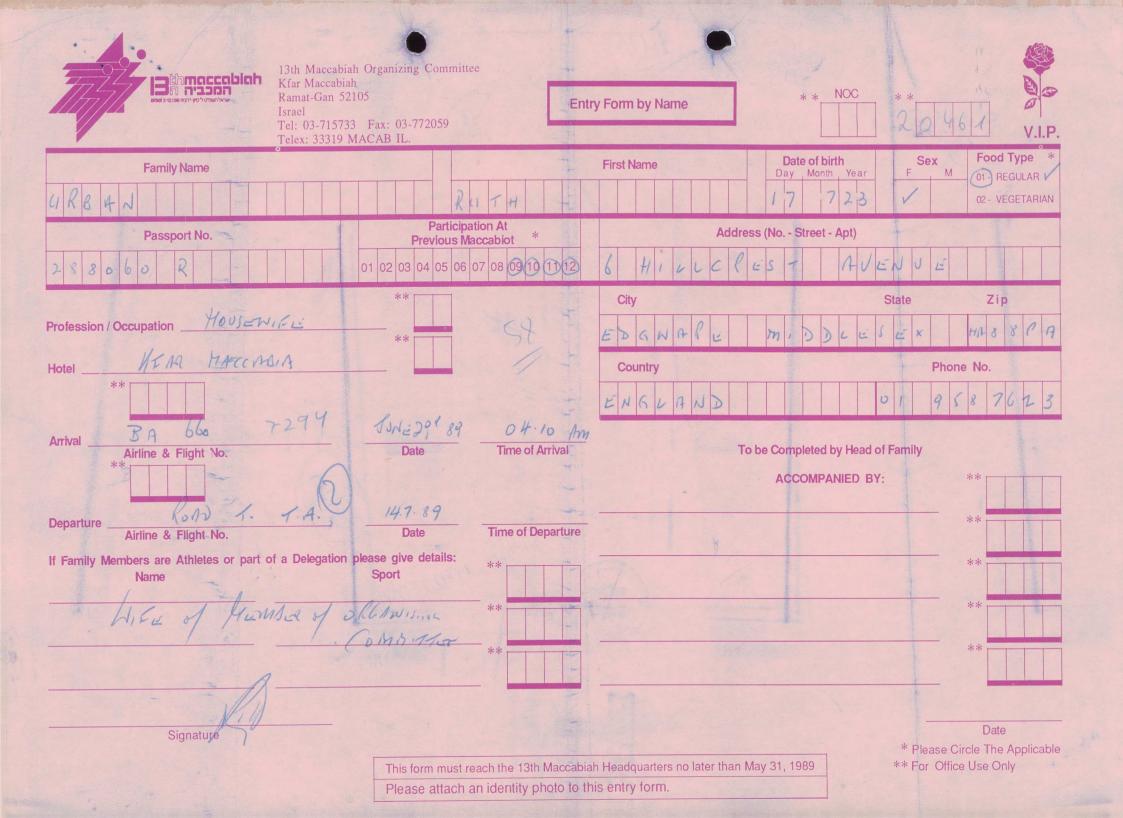

\*

13th Maccabiah Organizing Committee המכביה Kfar Maccabiah NOC Ramat-Gan 52105 \* \* **Entry Form by Name** Tel: 03-715733 Fax: 03-772059 2 V.I.P. Telex: 33319 MACAB IL. Food Type Date of birth Sex **First Name Family Name** Day , Month , Year F M 01 - REGULAR DB 02 - VEGETARIAN **Participation At** Address (No. - Street - Apt) Passport No. Previous Maccabiot 01 02 03 04 05 06 07 08 09 10 Corpany DIRECTOR City State Zip Profession / Occupation \*\* Phone No. Hotel Country \*\* 2 July. Arrival To be Completed by Head of Family **Time of Arrival** Date Airline & Flight No. \*\* ACCOMPANIED BY: TVE-Departure \* Time of Departure Date Airline & Flight No. If Family Members are Athletes or part of a Delegation please give details: \*: \*\* Name BOWLS EVY ACKS E she Date Signature \* Please Circle The Applicable This form must reach the 13th Maccabiah Headquarters no later than May 31, 1989 \*\* For Office Use Only Please attach an identity photo to this entry form.