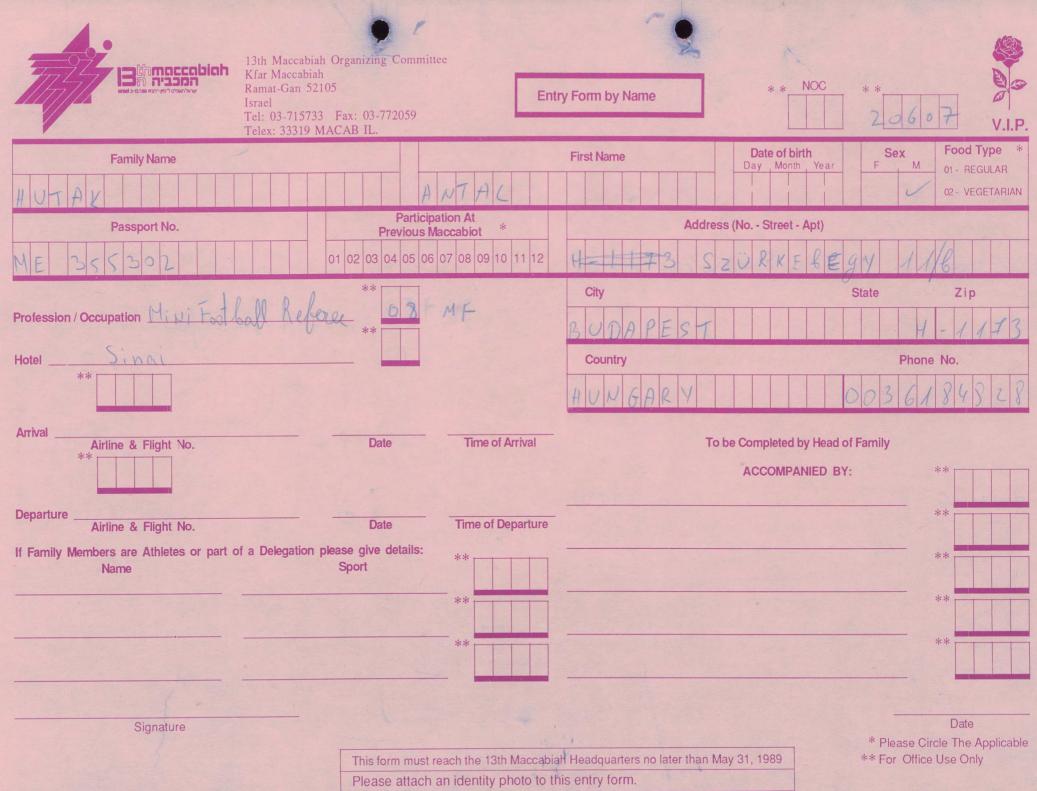

|                                                                                                                                                                                                                                                                                                                                                                                                                                                                                                                                                                                                                                                                                                                                                                                                                                                                                                                                                                                                                                                                                                                                                                                                                                                                                                                                                                                                                                                                                                                                                                                                                                                                                                                                                                                                                                                                                                                                                                                                                                                                                                                                | ۲                          |                                     |                                | MED                                                                                |
|--------------------------------------------------------------------------------------------------------------------------------------------------------------------------------------------------------------------------------------------------------------------------------------------------------------------------------------------------------------------------------------------------------------------------------------------------------------------------------------------------------------------------------------------------------------------------------------------------------------------------------------------------------------------------------------------------------------------------------------------------------------------------------------------------------------------------------------------------------------------------------------------------------------------------------------------------------------------------------------------------------------------------------------------------------------------------------------------------------------------------------------------------------------------------------------------------------------------------------------------------------------------------------------------------------------------------------------------------------------------------------------------------------------------------------------------------------------------------------------------------------------------------------------------------------------------------------------------------------------------------------------------------------------------------------------------------------------------------------------------------------------------------------------------------------------------------------------------------------------------------------------------------------------------------------------------------------------------------------------------------------------------------------------------------------------------------------------------------------------------------------|----------------------------|-------------------------------------|--------------------------------|------------------------------------------------------------------------------------|
| Real And                                                                                                                                                                                                                                                                                                                                                                                                                                                                                                                                                                                                                                                                                                                                                                                                                                                                                                                                                                                                                                                                                                                                                                                                                                                                                                                                                                                                                                                                                                                                                                                                                                                                                                                                                                                                                                                                                                                                                                                                                                                                                   |                            |                                     |                                |                                                                                    |
| sered 3-carse tory from the work of the start of the star | 2105<br>3 Fax: 03-772059   | Entry Form by Name                  | * * NOC *                      |                                                                                    |
| Telex: 33319 1                                                                                                                                                                                                                                                                                                                                                                                                                                                                                                                                                                                                                                                                                                                                                                                                                                                                                                                                                                                                                                                                                                                                                                                                                                                                                                                                                                                                                                                                                                                                                                                                                                                                                                                                                                                                                                                                                                                                                                                                                                                                                                                 |                            |                                     |                                | 0452 V.I.P.                                                                        |
| Family Name                                                                                                                                                                                                                                                                                                                                                                                                                                                                                                                                                                                                                                                                                                                                                                                                                                                                                                                                                                                                                                                                                                                                                                                                                                                                                                                                                                                                                                                                                                                                                                                                                                                                                                                                                                                                                                                                                                                                                                                                                                                                                                                    | CIND                       | First Name                          |                                | Sex     Food Type     *       F     M     01 - REGULAR       V     02 - VEGETARIAN |
| NI NJH                                                                                                                                                                                                                                                                                                                                                                                                                                                                                                                                                                                                                                                                                                                                                                                                                                                                                                                                                                                                                                                                                                                                                                                                                                                                                                                                                                                                                                                                                                                                                                                                                                                                                                                                                                                                                                                                                                                                                                                                                                                                                                                         | Participation At           |                                     |                                |                                                                                    |
| Passport No.                                                                                                                                                                                                                                                                                                                                                                                                                                                                                                                                                                                                                                                                                                                                                                                                                                                                                                                                                                                                                                                                                                                                                                                                                                                                                                                                                                                                                                                                                                                                                                                                                                                                                                                                                                                                                                                                                                                                                                                                                                                                                                                   | Previous Maccabiot         | *                                   | Address (No Street - Apt)      |                                                                                    |
|                                                                                                                                                                                                                                                                                                                                                                                                                                                                                                                                                                                                                                                                                                                                                                                                                                                                                                                                                                                                                                                                                                                                                                                                                                                                                                                                                                                                                                                                                                                                                                                                                                                                                                                                                                                                                                                                                                                                                                                                                                                                                                                                | 01 02 03 04 05 06 07 08 09 | 10 11 12 1001 BI                    | AY ST APT                      | 2003                                                                               |
| -                                                                                                                                                                                                                                                                                                                                                                                                                                                                                                                                                                                                                                                                                                                                                                                                                                                                                                                                                                                                                                                                                                                                                                                                                                                                                                                                                                                                                                                                                                                                                                                                                                                                                                                                                                                                                                                                                                                                                                                                                                                                                                                              | **                         | City                                | State                          | e Zip                                                                              |
| Profession / Occupation                                                                                                                                                                                                                                                                                                                                                                                                                                                                                                                                                                                                                                                                                                                                                                                                                                                                                                                                                                                                                                                                                                                                                                                                                                                                                                                                                                                                                                                                                                                                                                                                                                                                                                                                                                                                                                                                                                                                                                                                                                                                                                        | **                         | TORONTO                             | h553A6                         |                                                                                    |
| HotelCARLYON                                                                                                                                                                                                                                                                                                                                                                                                                                                                                                                                                                                                                                                                                                                                                                                                                                                                                                                                                                                                                                                                                                                                                                                                                                                                                                                                                                                                                                                                                                                                                                                                                                                                                                                                                                                                                                                                                                                                                                                                                                                                                                                   |                            | Country                             |                                | Phone No.                                                                          |
| **                                                                                                                                                                                                                                                                                                                                                                                                                                                                                                                                                                                                                                                                                                                                                                                                                                                                                                                                                                                                                                                                                                                                                                                                                                                                                                                                                                                                                                                                                                                                                                                                                                                                                                                                                                                                                                                                                                                                                                                                                                                                                                                             |                            | CANADA                              |                                |                                                                                    |
| Arrival                                                                                                                                                                                                                                                                                                                                                                                                                                                                                                                                                                                                                                                                                                                                                                                                                                                                                                                                                                                                                                                                                                                                                                                                                                                                                                                                                                                                                                                                                                                                                                                                                                                                                                                                                                                                                                                                                                                                                                                                                                                                                                                        | 28.6.                      | - Amban                             |                                | 11.                                                                                |
| Airline & Flight No.                                                                                                                                                                                                                                                                                                                                                                                                                                                                                                                                                                                                                                                                                                                                                                                                                                                                                                                                                                                                                                                                                                                                                                                                                                                                                                                                                                                                                                                                                                                                                                                                                                                                                                                                                                                                                                                                                                                                                                                                                                                                                                           | Date Time (                | of Arrival                          | To be Completed by Head of Fan |                                                                                    |
|                                                                                                                                                                                                                                                                                                                                                                                                                                                                                                                                                                                                                                                                                                                                                                                                                                                                                                                                                                                                                                                                                                                                                                                                                                                                                                                                                                                                                                                                                                                                                                                                                                                                                                                                                                                                                                                                                                                                                                                                                                                                                                                                |                            |                                     | ACCOMPANIED BY:                | **                                                                                 |
| Departure Airline & Flight No.                                                                                                                                                                                                                                                                                                                                                                                                                                                                                                                                                                                                                                                                                                                                                                                                                                                                                                                                                                                                                                                                                                                                                                                                                                                                                                                                                                                                                                                                                                                                                                                                                                                                                                                                                                                                                                                                                                                                                                                                                                                                                                 | Date Time of               | Departure                           |                                | **                                                                                 |
| If Family Members are Athletes or part of a Delegation<br>Name                                                                                                                                                                                                                                                                                                                                                                                                                                                                                                                                                                                                                                                                                                                                                                                                                                                                                                                                                                                                                                                                                                                                                                                                                                                                                                                                                                                                                                                                                                                                                                                                                                                                                                                                                                                                                                                                                                                                                                                                                                                                 | Sport                      | -                                   |                                | **                                                                                 |
| STEPHEN DARONS BR                                                                                                                                                                                                                                                                                                                                                                                                                                                                                                                                                                                                                                                                                                                                                                                                                                                                                                                                                                                                                                                                                                                                                                                                                                                                                                                                                                                                                                                                                                                                                                                                                                                                                                                                                                                                                                                                                                                                                                                                                                                                                                              | 106E **                    |                                     |                                | **                                                                                 |
| (SPOUSE)                                                                                                                                                                                                                                                                                                                                                                                                                                                                                                                                                                                                                                                                                                                                                                                                                                                                                                                                                                                                                                                                                                                                                                                                                                                                                                                                                                                                                                                                                                                                                                                                                                                                                                                                                                                                                                                                                                                                                                                                                                                                                                                       |                            |                                     |                                |                                                                                    |
|                                                                                                                                                                                                                                                                                                                                                                                                                                                                                                                                                                                                                                                                                                                                                                                                                                                                                                                                                                                                                                                                                                                                                                                                                                                                                                                                                                                                                                                                                                                                                                                                                                                                                                                                                                                                                                                                                                                                                                                                                                                                                                                                | **                         |                                     |                                | **                                                                                 |
|                                                                                                                                                                                                                                                                                                                                                                                                                                                                                                                                                                                                                                                                                                                                                                                                                                                                                                                                                                                                                                                                                                                                                                                                                                                                                                                                                                                                                                                                                                                                                                                                                                                                                                                                                                                                                                                                                                                                                                                                                                                                                                                                | and the second second      |                                     |                                |                                                                                    |
| Signature                                                                                                                                                                                                                                                                                                                                                                                                                                                                                                                                                                                                                                                                                                                                                                                                                                                                                                                                                                                                                                                                                                                                                                                                                                                                                                                                                                                                                                                                                                                                                                                                                                                                                                                                                                                                                                                                                                                                                                                                                                                                                                                      |                            |                                     |                                | Date                                                                               |
|                                                                                                                                                                                                                                                                                                                                                                                                                                                                                                                                                                                                                                                                                                                                                                                                                                                                                                                                                                                                                                                                                                                                                                                                                                                                                                                                                                                                                                                                                                                                                                                                                                                                                                                                                                                                                                                                                                                                                                                                                                                                                                                                | This form must roach the 1 | Bth Maccabiah Headquarters no later |                                | Please Circle The Applicable<br>For Office Use Only                                |
|                                                                                                                                                                                                                                                                                                                                                                                                                                                                                                                                                                                                                                                                                                                                                                                                                                                                                                                                                                                                                                                                                                                                                                                                                                                                                                                                                                                                                                                                                                                                                                                                                                                                                                                                                                                                                                                                                                                                                                                                                                                                                                                                |                            | photo to this entry form.           |                                | en en en e e en e                                                                  |