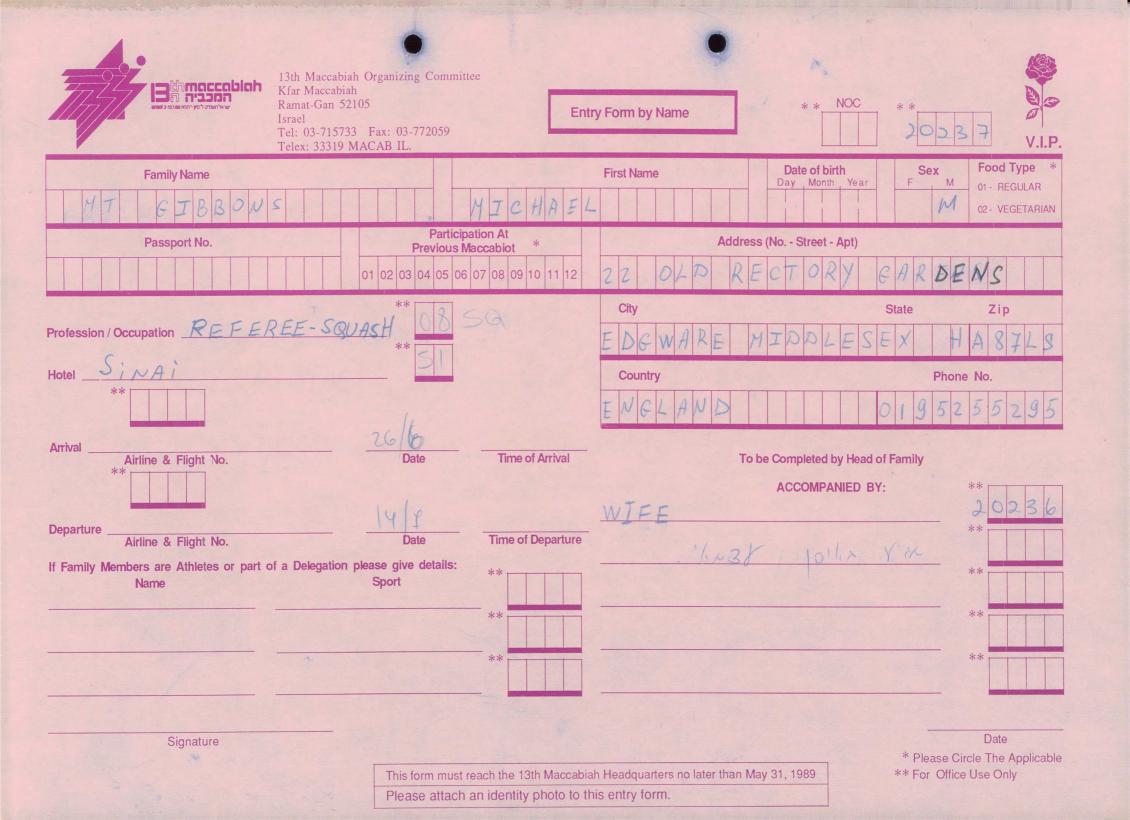

MACCABI WORLD UNION





מוזיאון מכבי ע״ש פייר גילדסגיים

PIERRE GILDESGAME MACCABI SPORTS MUSEUM



| 2-13 | - 152  | סימול    |
|------|--------|----------|
|      | Negile | שם חטיבה |
|      | 1989   | תאריך    |
|      | 235    | מס. מיכל |
|      |        |          |

































































































































































































































































| Bin maccabian<br>Ramat-Gan 5210<br>Israel                         | Fax: 03-772059                           | try Form by Name                           | NOC **<br>20(6                | V.I.P.                                 |
|-------------------------------------------------------------------|------------------------------------------|--------------------------------------------|-------------------------------|----------------------------------------|
| Family Name                                                       |