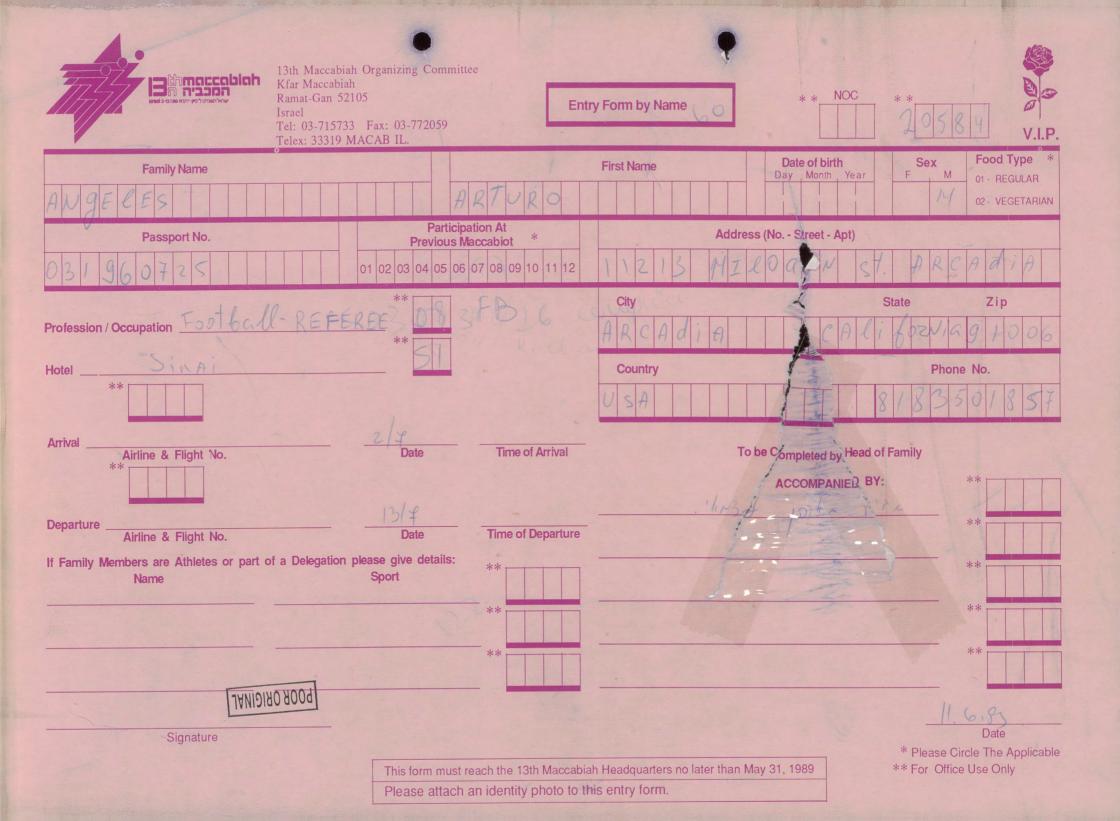

MACCABI WORLD UNION





מוזיאון מכבי ע״ש פייר גילדסגיים

PIERRE GILDESGAME MACCABI SPORTS MUSEUM



| 2-13 | - 152  | סימול    |
|------|--------|----------|
|      | Negile | שם חטיבה |
|      | 1989   | תאריך    |
|      | 235    | מס. מיכל |
|      |        |          |

































































































































































































































































| Bin maccabian<br>Ramat-Gan 5210<br>Israel                         | Fax: 03-772059                           | try Form by Name                           | NOC **<br>20(6                | V.I.P.                                 |
|-------------------------------------------------------------------|------------------------------------------|--------------------------------------------|-------------------------------|----------------------------------------|
| Family Name                                                       |