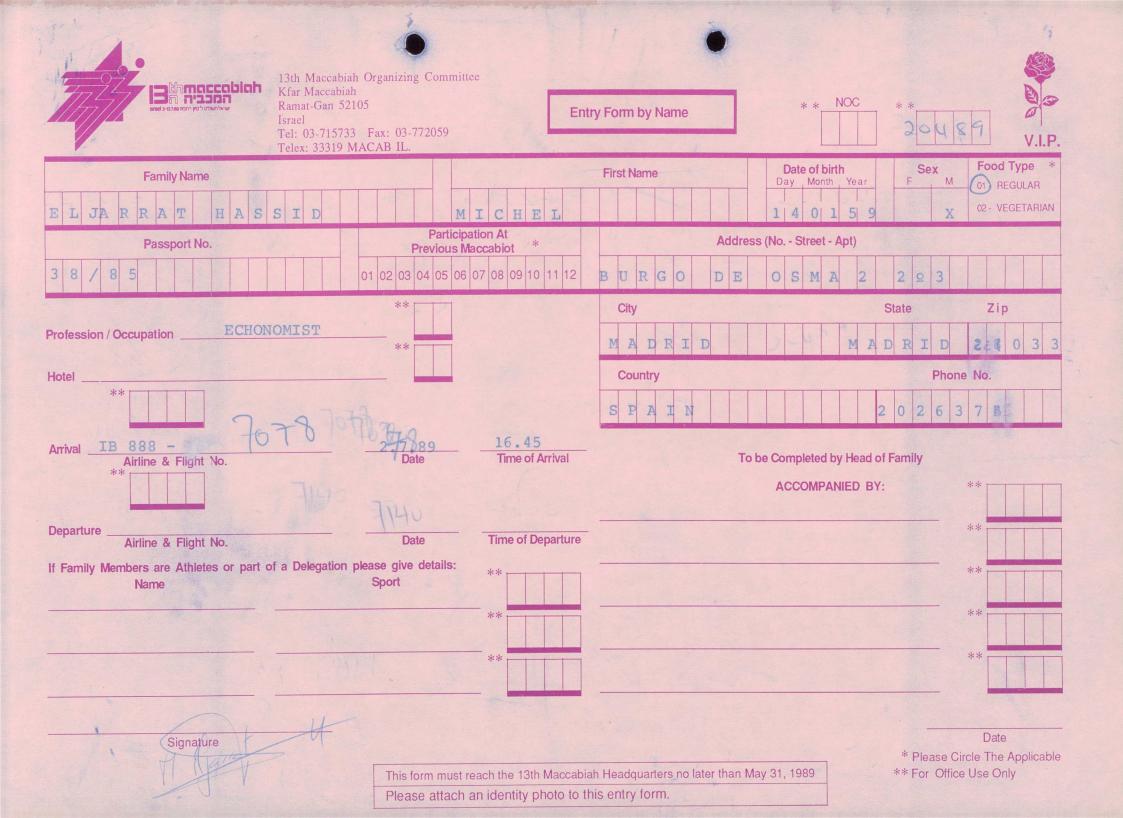

MACCABI WORLD UNION

מוזיאון מכבי ע״ש פייר גילדסגיים

PIERRE GILDESGAME MACCABI SPORTS MUSEUM

| 2-13 | - 152  | סימול    |
|------|--------|----------|
|      | Negile | שם חטיבה |
|      | 1989   | תאריך    |
|      | 235    | מס. מיכל |
|      |        |          |