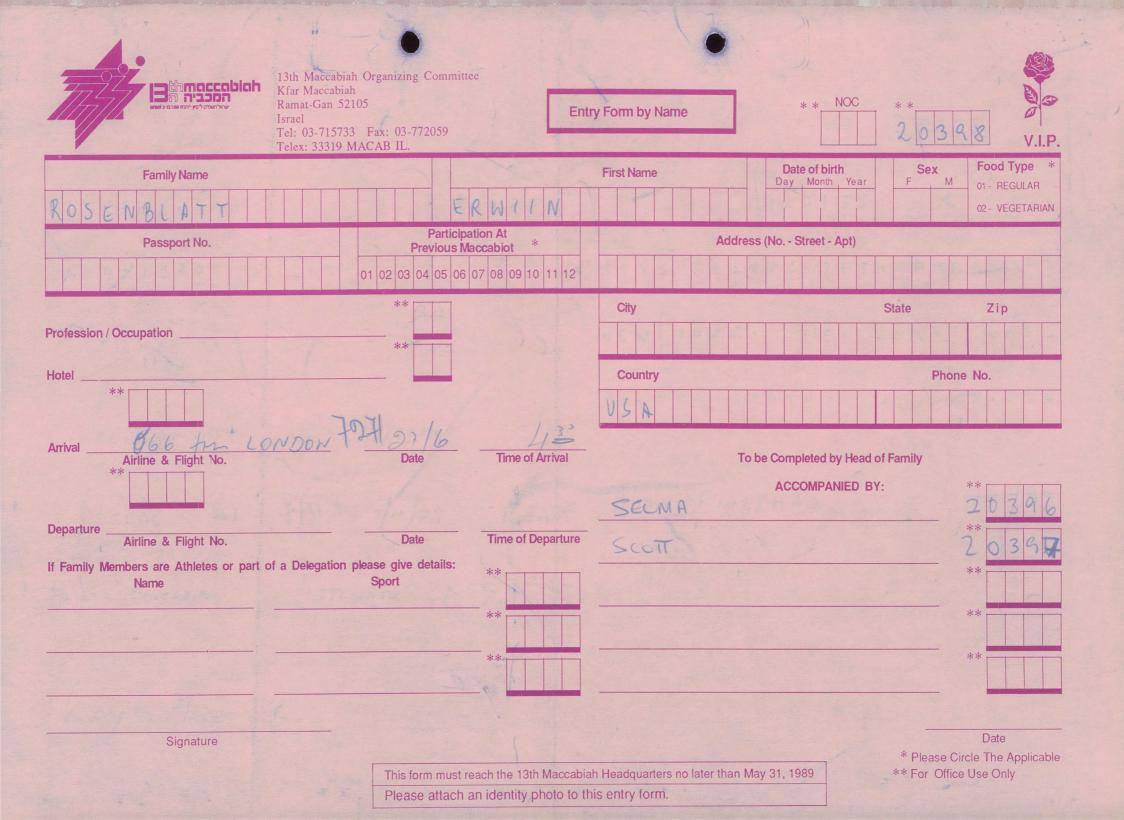

\*

13th Maccabiah Organizing Committee המכביה Kfar Maccabiah NOC Ramat-Gan 52105 \* \* **Entry Form by Name** Tel: 03-715733 Fax: 03-772059 2 V.I.P. Telex: 33319 MACAB IL. Food Type Date of birth Sex **First Name Family Name** Day , Month , Year F M 01 - REGULAR DB 02 - VEGETARIAN **Participation At** Address (No. - Street - Apt) Passport No. Previous Maccabiot 01 02 03 04 05 06 07 08 09 10 Corpany DIRECTOR City State Zip Profession / Occupation \*\* Phone No. Hotel Country \*\* 2 July. Arrival To be Completed by Head of Family **Time of Arrival** Date Airline & Flight No. \*\* ACCOMPANIED BY: TVE-Departure \* Time of Departure Date Airline & Flight No. If Family Members are Athletes or part of a Delegation please give details: \*: \*\* Name BOWLS EVY ACKS E she Date Signature \* Please Circle The Applicable This form must reach the 13th Maccabiah Headquarters no later than May 31, 1989 \*\* For Office Use Only Please attach an identity photo to this entry form.