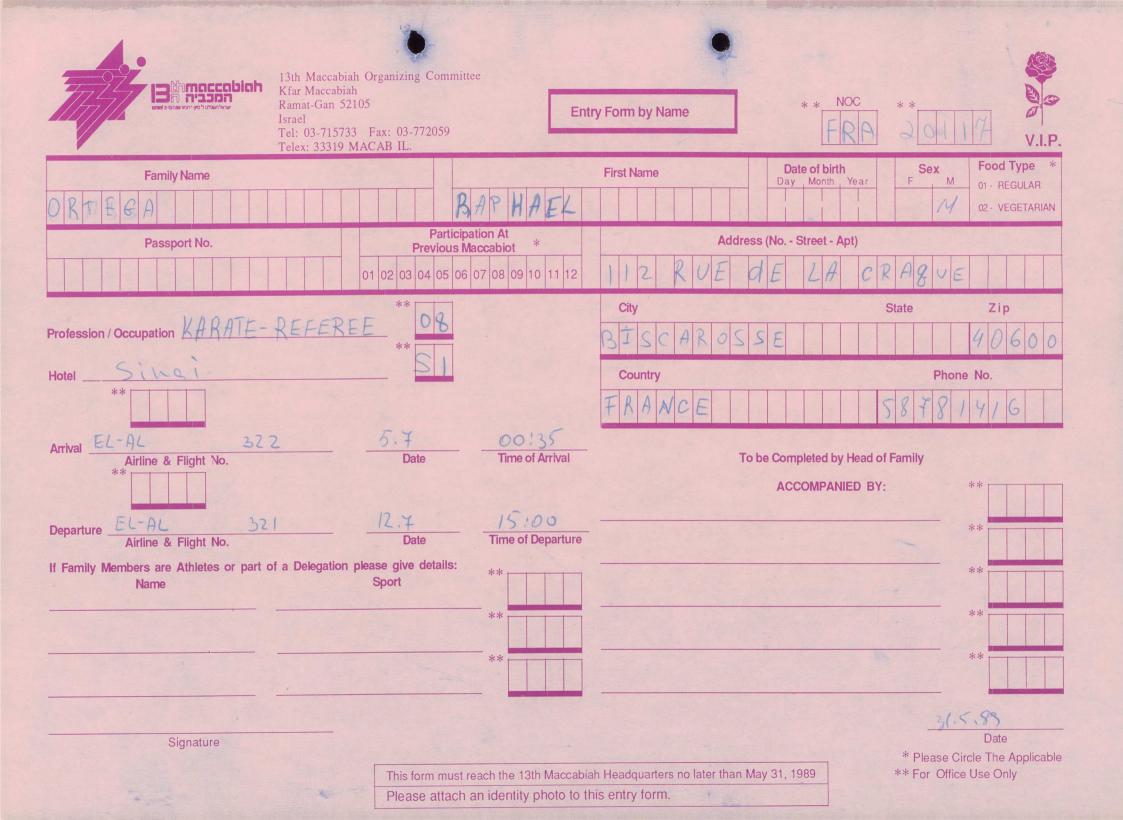

| Ramat-Gan<br>Israel<br>Tel: 03-71:                                                                  | 52105 E                                                                                                                                                                                | ntry Form by Name First Name                        | * * NOC<br>Date of birth<br>Day Month Year<br>2 4 4 5 5 | * *<br>2032S<br>V.I.P.<br>Sex<br>F M<br>01- REGULAR<br>02- VEGETARIAN |
|-----------------------------------------------------------------------------------------------------|----------------------------------------------------------------------------------------------------------------------------------------------------------------------------------------|-----------------------------------------------------|---------------------------------------------------------|-----------------------------------------------------------------------|
| $\begin{array}{c c} Passport No. \\ \hline 0 & 5 \\ \hline \end{array}$                             | Participation At<br>Previous Maccabiot         *           01         02         03         04         05         06         07         08         09         10         11         12 | Addres<br>RUAHUNGR                                  | ss (No Street - Apt)                                    | 1000                                                                  |
| Profession / Occupation                                                                             | **                                                                                                                                                                                     | City<br>5 A O P A V 4 O<br>Country<br>5 R A Country | Sta                                                     | ate Zip<br>0 f 4 f 5<br>Phone No.<br>1 H + H 5   4                    |
| Arrival<br>Airline & Flight No.<br>**                                                               | Date Time of Arrival                                                                                                                                                                   | То                                                  | be Completed by Head of Fa<br>ACCOMPANIED BY:           | mily<br>**                                                            |
| Departure<br>Airline & Flight No.<br>If Family Members are Athletes or part of a Delegation<br>Name | Sport                                                                                                                                                                                  |                                                     |                                                         | **                                                                    |
|                                                                                                     | **                                                                                                                                                                                     |                                                     |                                                         | **                                                                    |
| Signature                                                                                           | This form must reach the 13th Maccab<br>Please attach an identity photo to t                                                                                                           |                                                     |                                                         | Date<br>* Please Circle The Applicable<br>* For Office Use Only       |