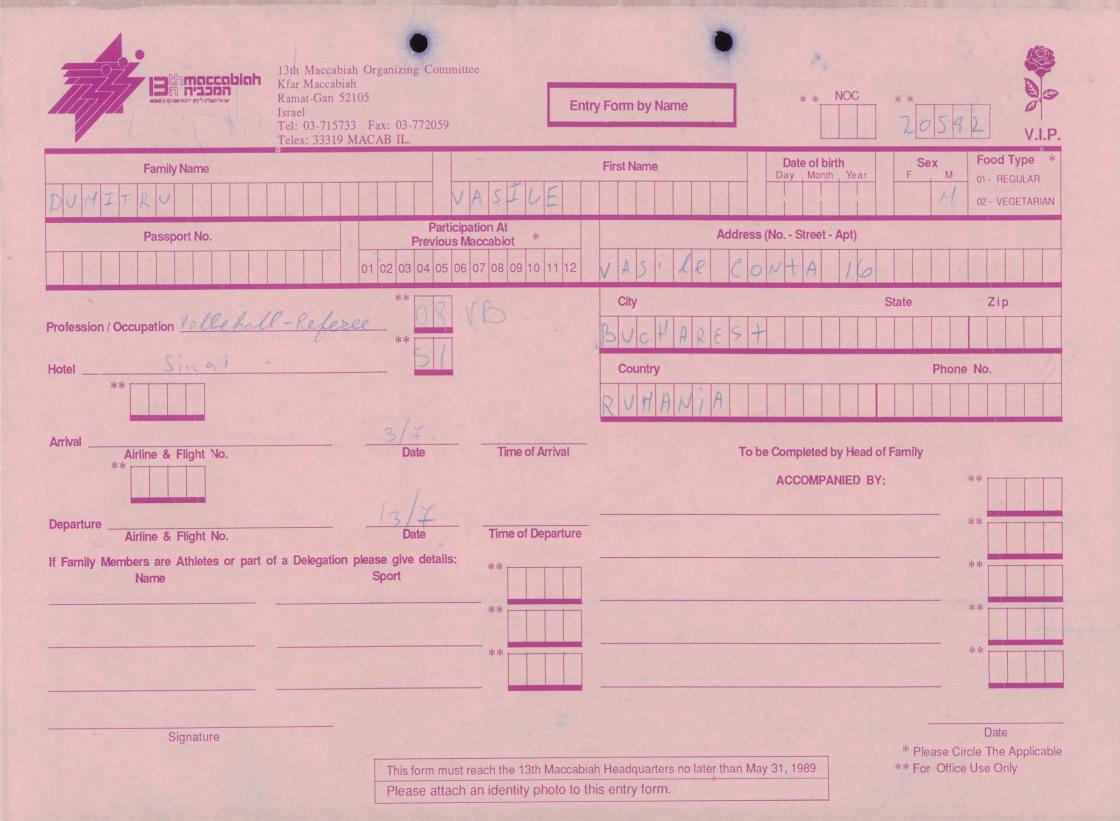

MACCABI WORLD UNION





מוזיאון מכבי ע״ש פייר גילדסגיים

PIERRE GILDESGAME MACCABI SPORTS MUSEUM



| 2-13 | - 152  | סימול    |
|------|--------|----------|
|      | Negile | שם חטיבה |
|      | 1989   | תאריך    |
|      | 235    | מס. מיכל |
|      |        |          |

































































































































































































































































| Bin maccabian<br>Ramat-Gan 5210<br>Israel                         | Fax: 03-772059                           | try Form by Name                           | NOC **<br>20(6                | V.I.P.                                 |
|-------------------------------------------------------------------|------------------------------------------|--------------------------------------------|-------------------------------|----------------------------------------|
| Family Name                                                       |