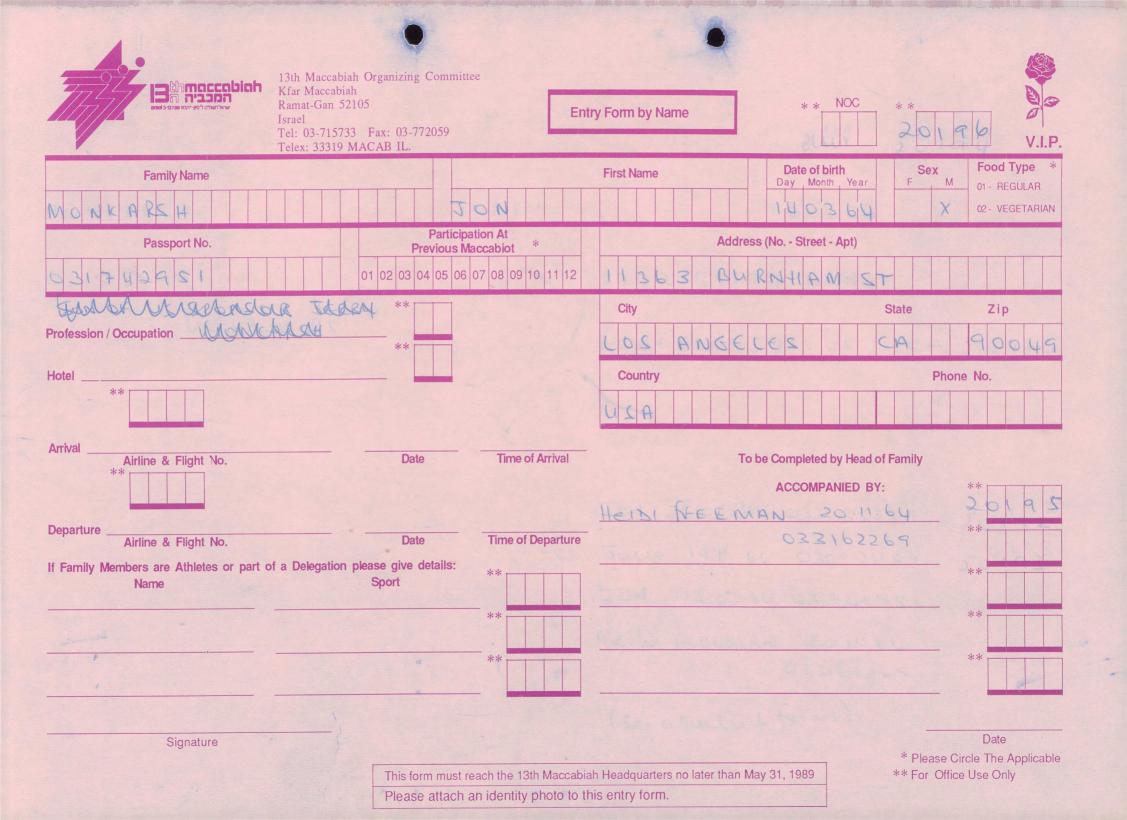

| 4.                                                                             |                                 | ۲                                  |                                           |                                     |  |
|--------------------------------------------------------------------------------|---------------------------------|------------------------------------|-------------------------------------------|-------------------------------------|--|
| Binneccabian<br>Ramat-Gan 52109<br>Israel<br>Tel: 03-715733<br>Telex: 33319 MA | Fax: 03-772059                  | Entry Form by Name                 | ** NOC **                                 | V.I.P.                              |  |
| Family Name                                                                    |                                 | First Name                         | Date of birth Sex<br>Day , Month , Year F | M 01 - REGULAR                      |  |
| LEVITT                                                                         | BARRY                           |                                    | 2501231                                   | 02 - VEGETARIAN                     |  |
| Participation At<br>Previous Maccabiot *                                       |                                 | Ad                                 | Address (No Street - Apt)                 |                                     |  |
| 032507033                                                                      | 1 02 03 04 05 06 07 08 09 10 -  | 11 12 US2 SB                       | UNDY DRIVE                                |                                     |  |
|                                                                                | **                              | City                               | State                                     | Zip                                 |  |
| Profession / Occupation US SPONSOR                                             | **                              | LOS ANG                            | ELES CA                                   | 90049                               |  |
| Hotel                                                                          |                                 | Country                            | Ph                                        | one No.                             |  |
| **                                                                             |                                 | USA                                |                                           |                                     |  |
| Arrival Airline & Flight No.                                                   | Date Time of Arr                | rival                              | To be Completed by Head of Family         |                                     |  |
| **                                                                             |                                 |                                    | ACCOMPANIED BY:                           | **                                  |  |
| Departure                                                                      |                                 | W EVELYN                           | 04.04.32 03250                            | 20169                               |  |
| Departure Airline & Flight No.                                                 | Date Time of Dep                | parture                            |                                           |                                     |  |
| If Family Members are Athletes or part of a Delegation ple<br>Name             | ase give details: ** Sport      |                                    |                                           | **                                  |  |
|                                                                                | **                              |                                    |                                           | **                                  |  |
|                                                                                | **                              |                                    |                                           | **                                  |  |
|                                                                                |                                 |                                    |                                           |                                     |  |
|                                                                                |                                 |                                    |                                           |                                     |  |
| Signature                                                                      |                                 |                                    | * DI                                      | Date<br>Circle The Applicable       |  |
|                                                                                | This form must reach the 13th M | accabiah Headquarters no later tha |                                           | Circle The Applicable fice Use Only |  |
| Please attach an identity photo to this entry form.                            |                                 |                                    |                                           |                                     |  |