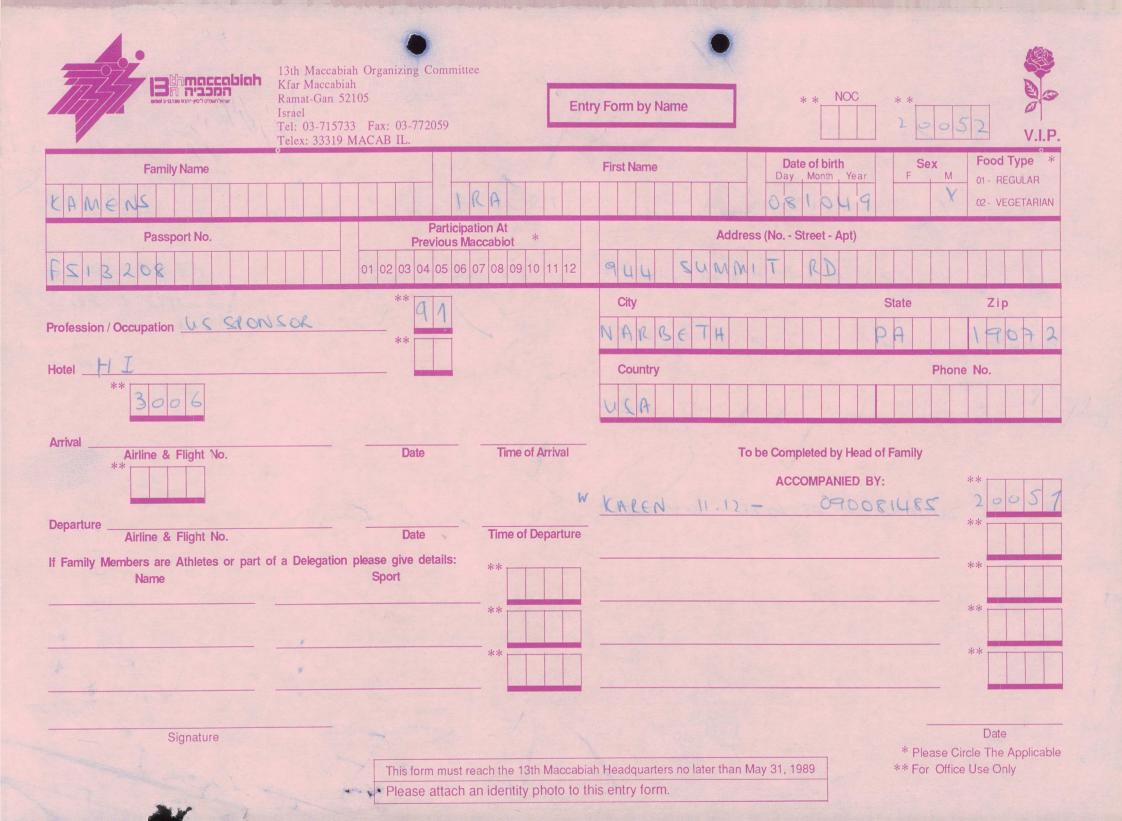

| Ramat-Gan<br>Israel<br>Tel: 03-71:                                                                  | 52105 E                                                                                                                                                                                | ntry Form by Name First Name                        | * * NOC<br>Date of birth<br>Day Month Year<br>2 4 4 5 5 | * *<br>2032S<br>V.I.P.<br>Sex<br>F M<br>01- REGULAR<br>02- VEGETARIAN |
|-----------------------------------------------------------------------------------------------------|----------------------------------------------------------------------------------------------------------------------------------------------------------------------------------------|-----------------------------------------------------|---------------------------------------------------------|-----------------------------------------------------------------------|
| $\begin{array}{c c} Passport No. \\ \hline 0 & 5 \\ \hline \end{array}$                             | Participation At<br>Previous Maccabiot         *           01         02         03         04         05         06         07         08         09         10         11         12 | Addres<br>RUAHUNGR                                  | ss (No Street - Apt)                                    | 1000                                                                  |
| Profession / Occupation                                                                             | **                                                                                                                                                                                     | City<br>5 A O P A V 4 O<br>Country<br>5 R A Country | Sta                                                     | ate Zip<br>0 f 4 f 5<br>Phone No.<br>1 H + H 5   4                    |
| Arrival<br>Airline & Flight No.<br>**                                                               | Date Time of Arrival                                                                                                                                                                   | То                                                  | be Completed by Head of Fa<br>ACCOMPANIED BY:           | mily<br>**                                                            |
| Departure<br>Airline & Flight No.<br>If Family Members are Athletes or part of a Delegation<br>Name | Sport                                                                                                                                                                                  |                                                     |                                                         | **                                                                    |
|                                                                                                     | **                                                                                                                                                                                     |                                                     |                                                         | **                                                                    |
| Signature                                                                                           | This form must reach the 13th Maccab<br>Please attach an identity photo to t                                                                                                           |                                                     |                                                         | Date<br>* Please Circle The Applicable<br>* For Office Use Only       |