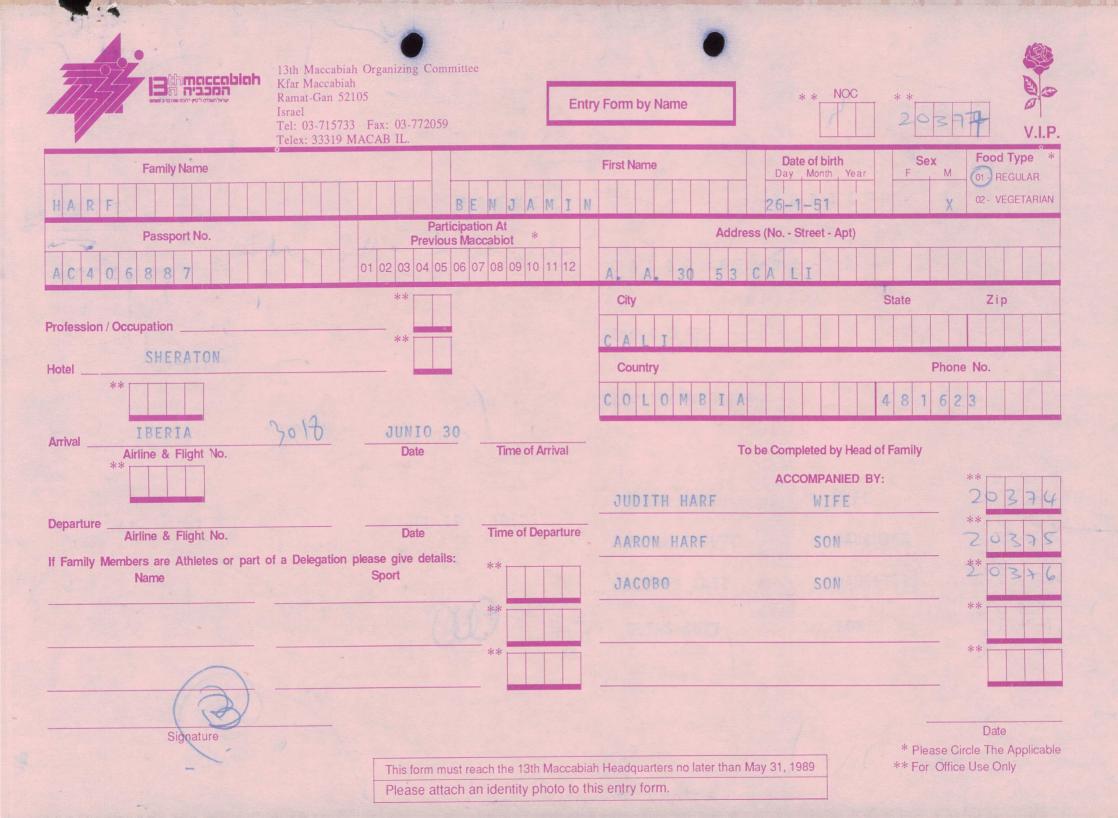

| Ramat-Gan<br>Israel<br>Tel: 03-71:                                                                  | 52105 E                                                                                                                                                                                | ntry Form by Name First Name                        | * * NOC<br>Date of birth<br>Day Month Year<br>2 4 4 5 5 | * *<br>2032S<br>V.I.P.<br>Sex<br>F M<br>01- REGULAR<br>02- VEGETARIAN |
|-----------------------------------------------------------------------------------------------------|----------------------------------------------------------------------------------------------------------------------------------------------------------------------------------------|-----------------------------------------------------|---------------------------------------------------------|-----------------------------------------------------------------------|
| $\begin{array}{c c} Passport No. \\ \hline 0 & 5 \\ \hline \end{array}$                             | Participation At<br>Previous Maccabiot         *           01         02         03         04         05         06         07         08         09         10         11         12 | Addres<br>RUAHUNGR                                  | ss (No Street - Apt)                                    | 1000                                                                  |
| Profession / Occupation                                                                             | **                                                                                                                                                                                     | City<br>5 A O P A V 4 O<br>Country<br>5 R A Country | Sta                                                     | ate Zip<br>0 f 4 f 5<br>Phone No.<br>1 H + H 5   4                    |
| Arrival<br>Airline & Flight No.<br>**                                                               | Date Time of Arrival                                                                                                                                                                   | То                                                  | be Completed by Head of Fa<br>ACCOMPANIED BY:           | mily<br>**                                                            |
| Departure<br>Airline & Flight No.<br>If Family Members are Athletes or part of a Delegation<br>Name | Sport                                                                                                                                                                                  |                                                     |                                                         | **                                                                    |
|                                                                                                     | **                                                                                                                                                                                     |                                                     |                                                         | **                                                                    |
| Signature                                                                                           | This form must reach the 13th Maccab<br>Please attach an identity photo to t                                                                                                           |                                                     |                                                         | Date<br>* Please Circle The Applicable<br>* For Office Use Only       |