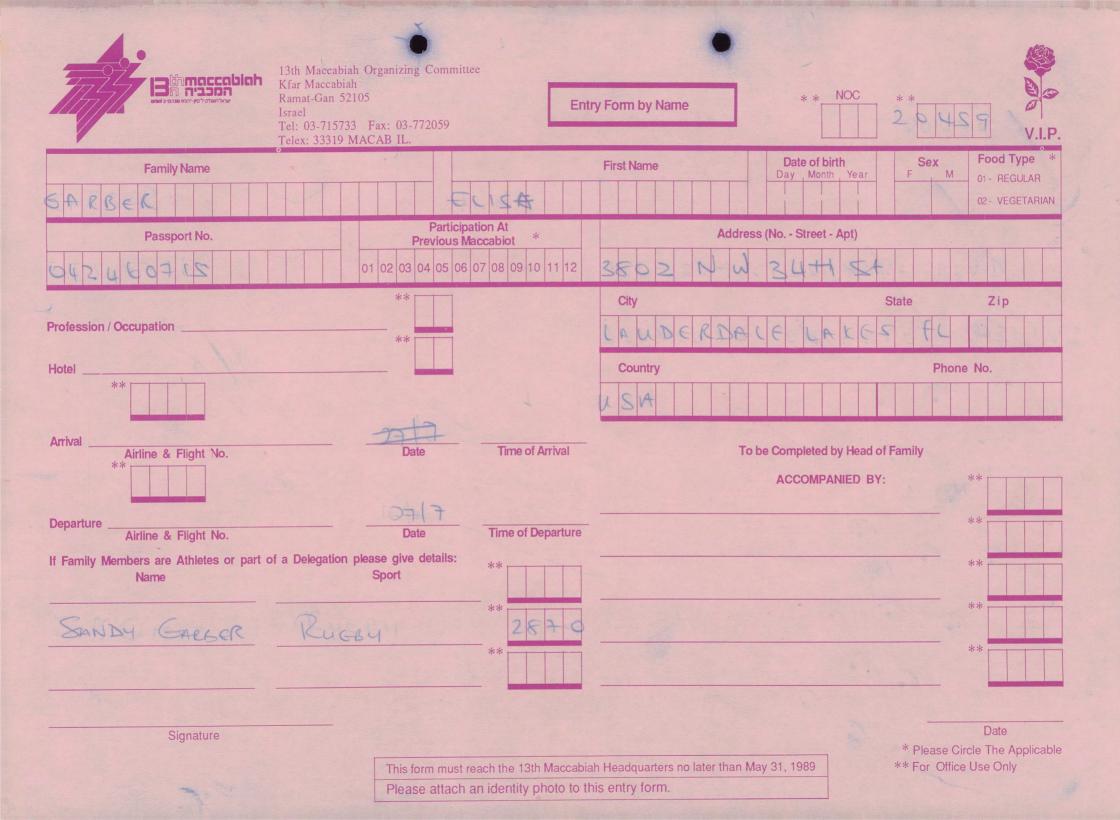

| Ramat-Gan<br>Israel<br>Tel: 03-71:                                                                  | 52105 E                                                                                                                                                                                | ntry Form by Name First Name                        | * * NOC<br>Date of birth<br>Day Month Year<br>2 4 4 5 5 | * *<br>2032S<br>V.I.P.<br>Sex<br>F M<br>01- REGULAR<br>02- VEGETARIAN |
|-----------------------------------------------------------------------------------------------------|----------------------------------------------------------------------------------------------------------------------------------------------------------------------------------------|-----------------------------------------------------|---------------------------------------------------------|-----------------------------------------------------------------------|
| $\begin{array}{c c} Passport No. \\ \hline 0 & 5 \\ \hline \end{array}$                             | Participation At<br>Previous Maccabiot         *           01         02         03         04         05         06         07         08         09         10         11         12 | Addres<br>RUAHUNGR                                  | ss (No Street - Apt)                                    | 1000                                                                  |
| Profession / Occupation                                                                             | **                                                                                                                                                                                     | City<br>5 A O P A V 4 O<br>Country<br>5 R A Country | Sta                                                     | ate Zip<br>0 f 4 f 5<br>Phone No.<br>1 H + H 5   4                    |
| Arrival<br>Airline & Flight No.<br>**                                                               | Date Time of Arrival                                                                                                                                                                   | То                                                  | be Completed by Head of Fa<br>ACCOMPANIED BY:           | mily<br>**                                                            |
| Departure<br>Airline & Flight No.<br>If Family Members are Athletes or part of a Delegation<br>Name | Sport                                                                                                                                                                                  |                                                     |                                                         | **                                                                    |
|                                                                                                     | **                                                                                                                                                                                     |                                                     |                                                         | **                                                                    |
| Signature                                                                                           | This form must reach the 13th Maccab<br>Please attach an identity photo to t                                                                                                           |                                                     |                                                         | Date<br>* Please Circle The Applicable<br>* For Office Use Only       |