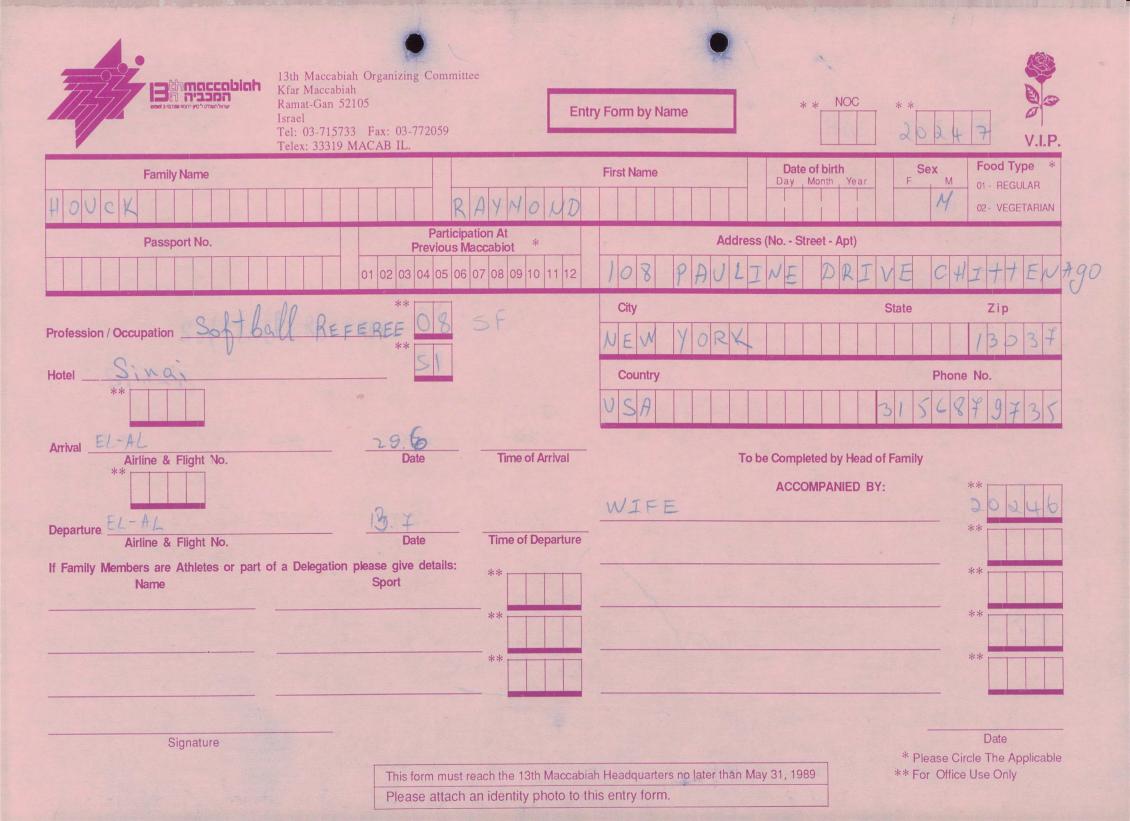

1

-

業

| Kfar Maccab<br>Ramat-Gan<br>Israel<br>Tel: 03-715             | oiah Organizing Committee<br>iah<br>52105<br>733 Fax: 03-772059<br>9 MACAB IL.                                   |                                                                                                        | Form by Name | * * NOC                         | **<br>204  | 54                    | V.I.P.                |
|---------------------------------------------------------------|------------------------------------------------------------------------------------------------------------------|--------------------------------------------------------------------------------------------------------|--------------|---------------------------------|------------|-----------------------|-----------------------|
| Family Name                                                   |                                                                                                                  |                                                                                                        | First Name   | Date of birth<br>Day Month Year | Sex<br>F M | Food Ty<br>01 - REGI  | and the second second |
| GREER                                                         | S9                                                                                                               | EPHANI                                                                                                 | E            |                                 |            | 02 - VEGE             |                       |
| Passport No.                                                  | Participatio<br>Previous Maco                                                                                    | on At *                                                                                                | Addr         | ress (No Street - Apt)          |            |                       |                       |
|                                                               | 01 02 03 04 05 06 07                                                                                             |                                                                                                        | 30 HAVEN     | DALERO                          | A D -      |                       |                       |
|                                                               | **                                                                                                               |                                                                                                        | City         |                                 | State      | Zip                   |                       |
| Profession / Occupation                                       | **                                                                                                               |                                                                                                        | SCARBORC     | VGH                             |            |                       |                       |
| Hotel                                                         |                                                                                                                  |                                                                                                        | Country      |                                 | Pho        | ne No.                |                       |
| **                                                            |                                                                                                                  |                                                                                                        | CANADA       |                                 |            |                       |                       |
| Arrival                                                       | 28 6<br>Date                                                                                                     | Time of Arrival                                                                                        | 1            | Fo be Completed by Head c       | of Family  |                       |                       |
|                                                               | . 1.                                                                                                             |                                                                                                        |              | ACCOMPANIED BY                  | :          | **                    |                       |
| Departure Airline & Flight No.                                | <u>167</u><br>Date                                                                                               | Time of Departure                                                                                      |              |                                 |            | **                    |                       |
| If Family Members are Athletes or part of a Delegatio<br>Name | Sport                                                                                                            | **                                                                                                     |              |                                 |            | **                    |                       |
| toh GREER 3R                                                  | IDGE                                                                                                             | **                                                                                                     |              |                                 |            | **                    |                       |
| (SPOUSE)                                                      |                                                                                                                  |                                                                                                        |              |                                 |            |                       |                       |
|                                                               |                                                                                                                  | **                                                                                                     |              |                                 |            | **                    |                       |
| 1                                                             |                                                                                                                  |                                                                                                        |              |                                 |            |                       |                       |
| Signature                                                     |                                                                                                                  |                                                                                                        |              | Terrar and                      | * Please ( | Date<br>Circle The Ap | oplicable             |
|                                                               | and the second | This form must reach the 13th Maccabiah Headquarters no later than May 31, 1989 ** For Office Use Only |              |                                 |            |                       |                       |
|                                                               | Please attach an identity photo to this entry form.                                                              |                                                                                                        |              |                                 |            |                       |                       |