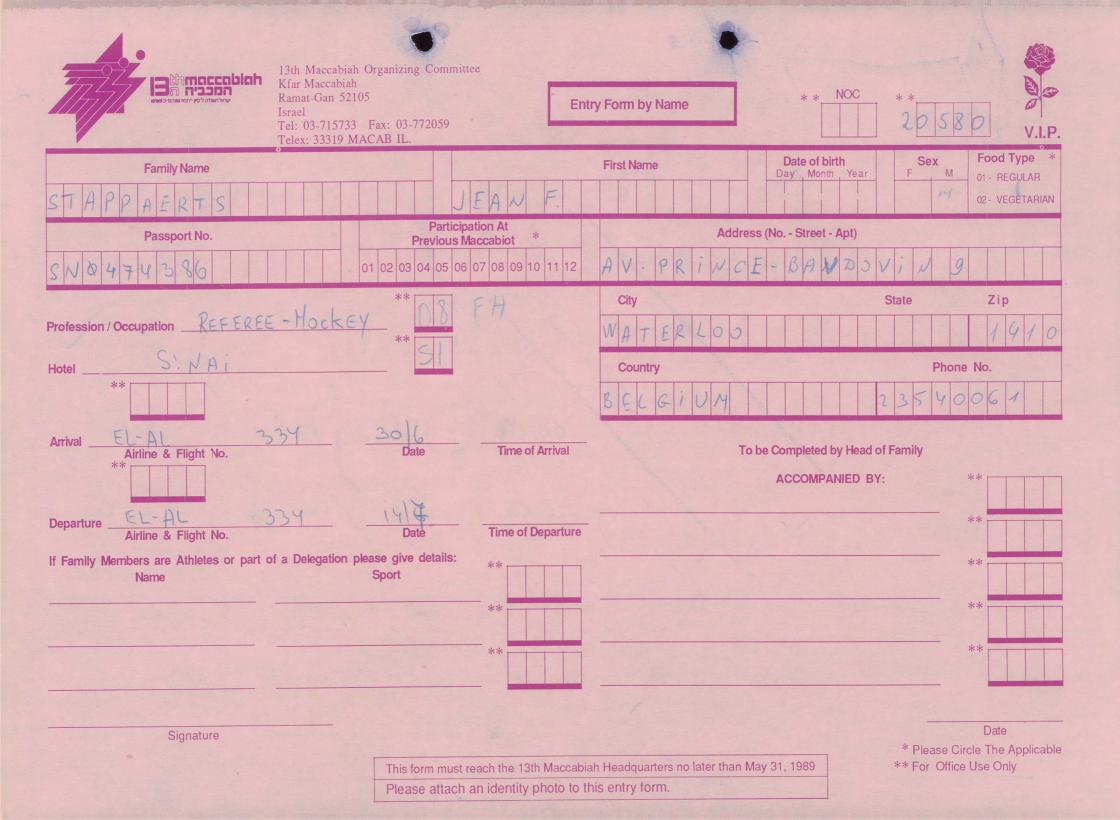

|                                                                                                                                                                                                                                                                                                                                                                                                                                                                                                                                                                                                                                                                                                                                                                                                                                                                                                                                                                                                                                                                                                                                                                                                                                                                                                                                                                                                                                                                                                                                                                                                                                                                                                                                                                                                                                                                                                                                                                                                                                                                                                                                | ۲                          |                                     |                                | MED                                                                                |
|--------------------------------------------------------------------------------------------------------------------------------------------------------------------------------------------------------------------------------------------------------------------------------------------------------------------------------------------------------------------------------------------------------------------------------------------------------------------------------------------------------------------------------------------------------------------------------------------------------------------------------------------------------------------------------------------------------------------------------------------------------------------------------------------------------------------------------------------------------------------------------------------------------------------------------------------------------------------------------------------------------------------------------------------------------------------------------------------------------------------------------------------------------------------------------------------------------------------------------------------------------------------------------------------------------------------------------------------------------------------------------------------------------------------------------------------------------------------------------------------------------------------------------------------------------------------------------------------------------------------------------------------------------------------------------------------------------------------------------------------------------------------------------------------------------------------------------------------------------------------------------------------------------------------------------------------------------------------------------------------------------------------------------------------------------------------------------------------------------------------------------|----------------------------|-------------------------------------|--------------------------------|------------------------------------------------------------------------------------|
| Real And                                                                                                                                                                                                                                                                                                                                                                                                                                                                                                                                                                                                                                                                                                                                                                                                                                                                                                                                                                                                                                                                                                                                                                                                                                                                                                                                                                                                                                                                                                                                                                                                                                                                                                                                                                                                                                                                                                                                                                                                                                                                                   |                            |                                     |                                |                                                                                    |
| sered 3-carse tory from the work of the start of the star | 2105<br>3 Fax: 03-772059   | Entry Form by Name                  | * * NOC *                      |                                                                                    |
| Telex: 33319 1                                                                                                                                                                                                                                                                                                                                                                                                                                                                                                                                                                                                                                                                                                                                                                                                                                                                                                                                                                                                                                                                                                                                                                                                                                                                                                                                                                                                                                                                                                                                                                                                                                                                                                                                                                                                                                                                                                                                                                                                                                                                                                                 |                            |                                     |                                | 0452 V.I.P.                                                                        |
| Family Name                                                                                                                                                                                                                                                                                                                                                                                                                                                                                                                                                                                                                                                                                                                                                                                                                                                                                                                                                                                                                                                                                                                                                                                                                                                                                                                                                                                                                                                                                                                                                                                                                                                                                                                                                                                                                                                                                                                                                                                                                                                                                                                    | CIND                       | First Name                          |                                | Sex     Food Type     *       F     M     01 - REGULAR       V     02 - VEGETARIAN |
| NI NJH                                                                                                                                                                                                                                                                                                                                                                                                                                                                                                                                                                                                                                                                                                                                                                                                                                                                                                                                                                                                                                                                                                                                                                                                                                                                                                                                                                                                                                                                                                                                                                                                                                                                                                                                                                                                                                                                                                                                                                                                                                                                                                                         | Participation At           |                                     |                                |                                                                                    |
| Passport No.                                                                                                                                                                                                                                                                                                                                                                                                                                                                                                                                                                                                                                                                                                                                                                                                                                                                                                                                                                                                                                                                                                                                                                                                                                                                                                                                                                                                                                                                                                                                                                                                                                                                                                                                                                                                                                                                                                                                                                                                                                                                                                                   | Previous Maccabiot         | *                                   | Address (No Street - Apt)      |                                                                                    |
|                                                                                                                                                                                                                                                                                                                                                                                                                                                                                                                                                                                                                                                                                                                                                                                                                                                                                                                                                                                                                                                                                                                                                                                                                                                                                                                                                                                                                                                                                                                                                                                                                                                                                                                                                                                                                                                                                                                                                                                                                                                                                                                                | 01 02 03 04 05 06 07 08 09 | 10 11 12 1001 BI                    | AY ST APT                      | 2003                                                                               |
| -                                                                                                                                                                                                                                                                                                                                                                                                                                                                                                                                                                                                                                                                                                                                                                                                                                                                                                                                                                                                                                                                                                                                                                                                                                                                                                                                                                                                                                                                                                                                                                                                                                                                                                                                                                                                                                                                                                                                                                                                                                                                                                                              | **                         | City                                | State                          | e Zip                                                                              |
| Profession / Occupation                                                                                                                                                                                                                                                                                                                                                                                                                                                                                                                                                                                                                                                                                                                                                                                                                                                                                                                                                                                                                                                                                                                                                                                                                                                                                                                                                                                                                                                                                                                                                                                                                                                                                                                                                                                                                                                                                                                                                                                                                                                                                                        | **                         | TORONTO                             | h553A6                         |                                                                                    |
| HotelCARLYON                                                                                                                                                                                                                                                                                                                                                                                                                                                                                                                                                                                                                                                                                                                                                                                                                                                                                                                                                                                                                                                                                                                                                                                                                                                                                                                                                                                                                                                                                                                                                                                                                                                                                                                                                                                                                                                                                                                                                                                                                                                                                                                   |                            | Country                             |                                | Phone No.                                                                          |
| **                                                                                                                                                                                                                                                                                                                                                                                                                                                                                                                                                                                                                                                                                                                                                                                                                                                                                                                                                                                                                                                                                                                                                                                                                                                                                                                                                                                                                                                                                                                                                                                                                                                                                                                                                                                                                                                                                                                                                                                                                                                                                                                             |                            | CANADA                              |                                |                                                                                    |
| Arrival                                                                                                                                                                                                                                                                                                                                                                                                                                                                                                                                                                                                                                                                                                                                                                                                                                                                                                                                                                                                                                                                                                                                                                                                                                                                                                                                                                                                                                                                                                                                                                                                                                                                                                                                                                                                                                                                                                                                                                                                                                                                                                                        | 28.6.                      | - Amban                             |                                | 11.                                                                                |
| Airline & Flight No.                                                                                                                                                                                                                                                                                                                                                                                                                                                                                                                                                                                                                                                                                                                                                                                                                                                                                                                                                                                                                                                                                                                                                                                                                                                                                                                                                                                                                                                                                                                                                                                                                                                                                                                                                                                                                                                                                                                                                                                                                                                                                                           | Date Time (                | of Arrival                          | To be Completed by Head of Fan |                                                                                    |
|                                                                                                                                                                                                                                                                                                                                                                                                                                                                                                                                                                                                                                                                                                                                                                                                                                                                                                                                                                                                                                                                                                                                                                                                                                                                                                                                                                                                                                                                                                                                                                                                                                                                                                                                                                                                                                                                                                                                                                                                                                                                                                                                |                            |                                     | ACCOMPANIED BY:                | **                                                                                 |
| Departure Airline & Flight No.                                                                                                                                                                                                                                                                                                                                                                                                                                                                                                                                                                                                                                                                                                                                                                                                                                                                                                                                                                                                                                                                                                                                                                                                                                                                                                                                                                                                                                                                                                                                                                                                                                                                                                                                                                                                                                                                                                                                                                                                                                                                                                 | Date Time of               | Departure                           |                                | **                                                                                 |
| If Family Members are Athletes or part of a Delegation<br>Name                                                                                                                                                                                                                                                                                                                                                                                                                                                                                                                                                                                                                                                                                                                                                                                                                                                                                                                                                                                                                                                                                                                                                                                                                                                                                                                                                                                                                                                                                                                                                                                                                                                                                                                                                                                                                                                                                                                                                                                                                                                                 | Sport                      | -                                   |                                | **                                                                                 |
| STEPHEN DARONS BR                                                                                                                                                                                                                                                                                                                                                                                                                                                                                                                                                                                                                                                                                                                                                                                                                                                                                                                                                                                                                                                                                                                                                                                                                                                                                                                                                                                                                                                                                                                                                                                                                                                                                                                                                                                                                                                                                                                                                                                                                                                                                                              | 106E **                    |                                     |                                | **                                                                                 |
| (SPOUSE)                                                                                                                                                                                                                                                                                                                                                                                                                                                                                                                                                                                                                                                                                                                                                                                                                                                                                                                                                                                                                                                                                                                                                                                                                                                                                                                                                                                                                                                                                                                                                                                                                                                                                                                                                                                                                                                                                                                                                                                                                                                                                                                       |                            |                                     |                                |                                                                                    |
|                                                                                                                                                                                                                                                                                                                                                                                                                                                                                                                                                                                                                                                                                                                                                                                                                                                                                                                                                                                                                                                                                                                                                                                                                                                                                                                                                                                                                                                                                                                                                                                                                                                                                                                                                                                                                                                                                                                                                                                                                                                                                                                                | **                         |                                     |                                | **                                                                                 |
|                                                                                                                                                                                                                                                                                                                                                                                                                                                                                                                                                                                                                                                                                                                                                                                                                                                                                                                                                                                                                                                                                                                                                                                                                                                                                                                                                                                                                                                                                                                                                                                                                                                                                                                                                                                                                                                                                                                                                                                                                                                                                                                                | and the second second      |                                     |                                |                                                                                    |
| Signature                                                                                                                                                                                                                                                                                                                                                                                                                                                                                                                                                                                                                                                                                                                                                                                                                                                                                                                                                                                                                                                                                                                                                                                                                                                                                                                                                                                                                                                                                                                                                                                                                                                                                                                                                                                                                                                                                                                                                                                                                                                                                                                      |                            |                                     |                                | Date                                                                               |
|                                                                                                                                                                                                                                                                                                                                                                                                                                                                                                                                                                                                                                                                                                                                                                                                                                                                                                                                                                                                                                                                                                                                                                                                                                                                                                                                                                                                                                                                                                                                                                                                                                                                                                                                                                                                                                                                                                                                                                                                                                                                                                                                | This form must roach the 1 | Bth Maccabiah Headquarters no later |                                | Please Circle The Applicable<br>For Office Use Only                                |
|                                                                                                                                                                                                                                                                                                                                                                                                                                                                                                                                                                                                                                                                                                                                                                                                                                                                                                                                                                                                                                                                                                                                                                                                                                                                                                                                                                                                                                                                                                                                                                                                                                                                                                                                                                                                                                                                                                                                                                                                                                                                                                                                |                            | photo to this entry form.           |                                | en en en e e en e                                                                  |