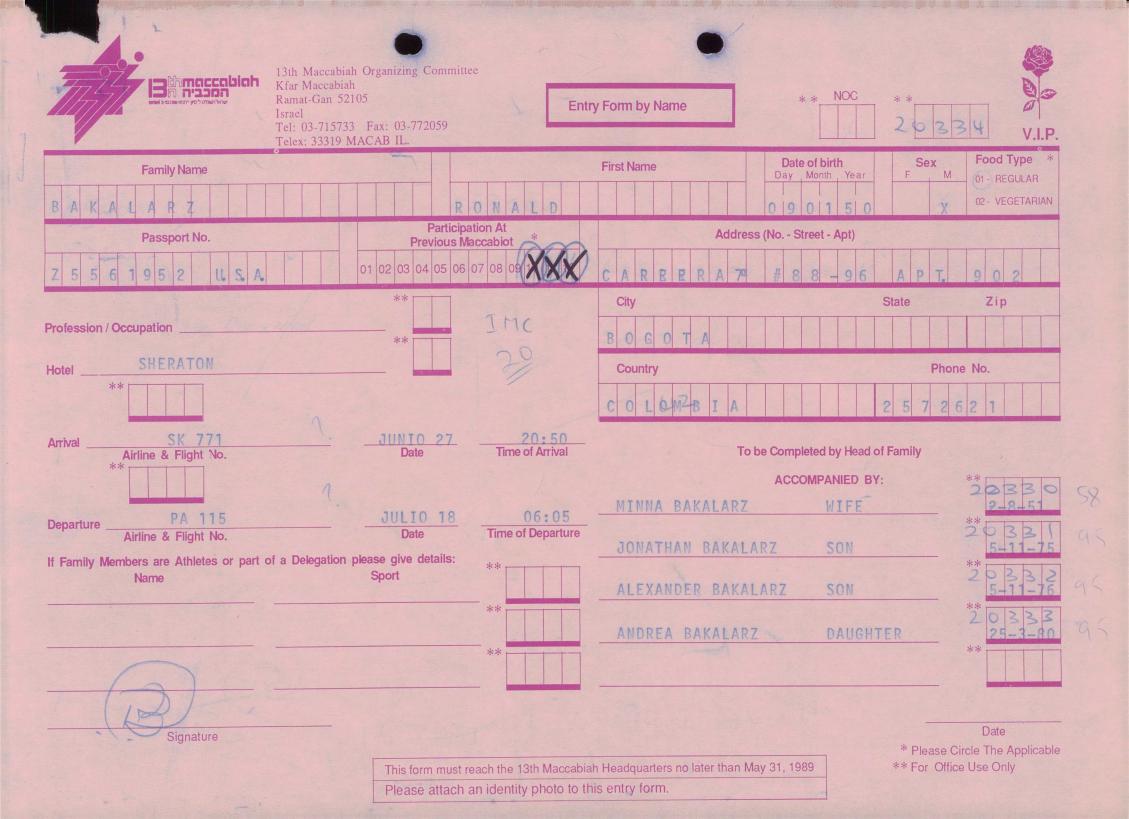

|                                                     |                                                         | **                                                                    |
| Signature                                                                                           | This form must reach the 13th Maccab<br>Please attach an identity photo to t                                                                                                           |                                                     |                                                         | Date<br>* Please Circle The Applicable<br>* For Office Use Only       |

1

-

















業



































































| Kfar Maccab<br>Ramat-Gan<br>Israel<br>Tel: 03-715             | oiah Organizing Committee<br>iah<br>52105<br>733 Fax: 03-772059<br>9 MACAB IL.                                   |                                                                                                        | Form by Name | * * NOC                         | **<br>204  | 54                    | V.I.P.                |
|---------------------------------------------------------------|------------------------------------------------------------------------------------------------------------------|--------------------------------------------------------------------------------------------------------|--------------|-----------------------