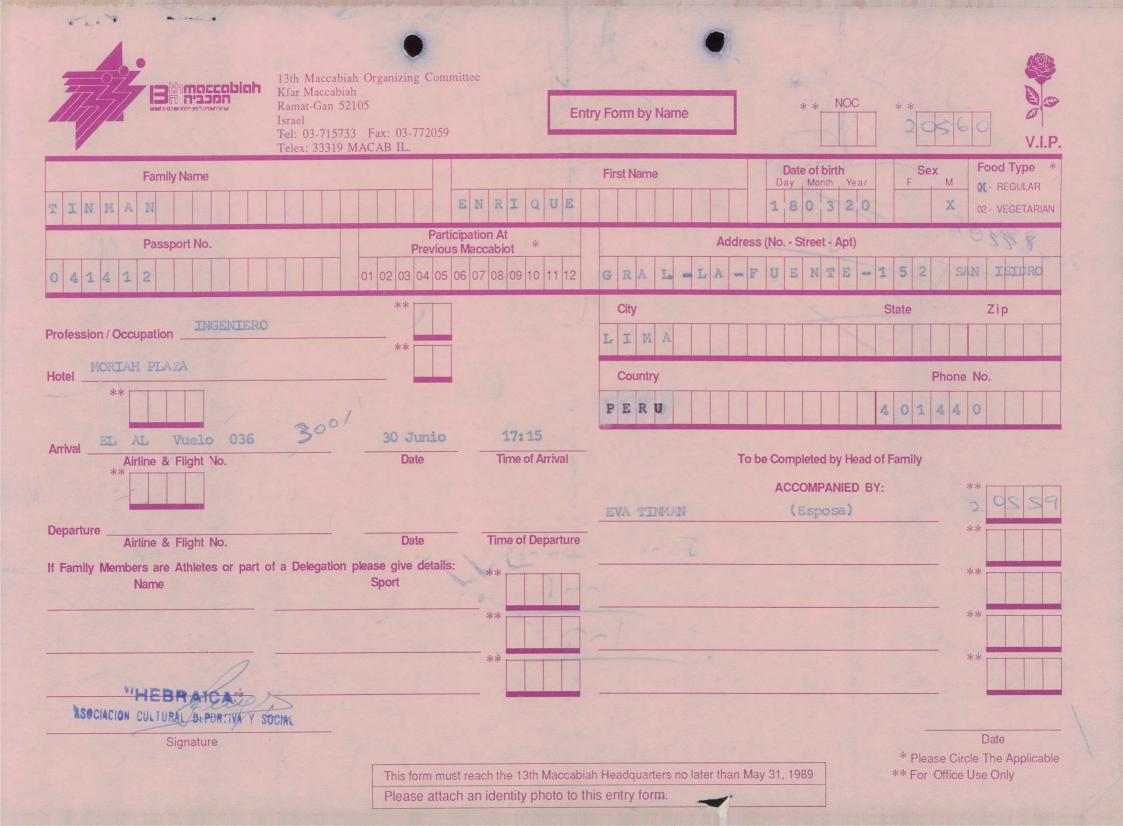

MACCABI WORLD UNION

מוזיאון מכבי ע״ש פייר גילדסגיים

PIERRE GILDESGAME MACCABI SPORTS MUSEUM

| 2-13 | - 152  | סימול    |
|------|--------|----------|
|      | Negile | שם חטיבה |
|      | 1989   | תאריך    |
|      | 235    | מס. מיכל |
|      |        |          |