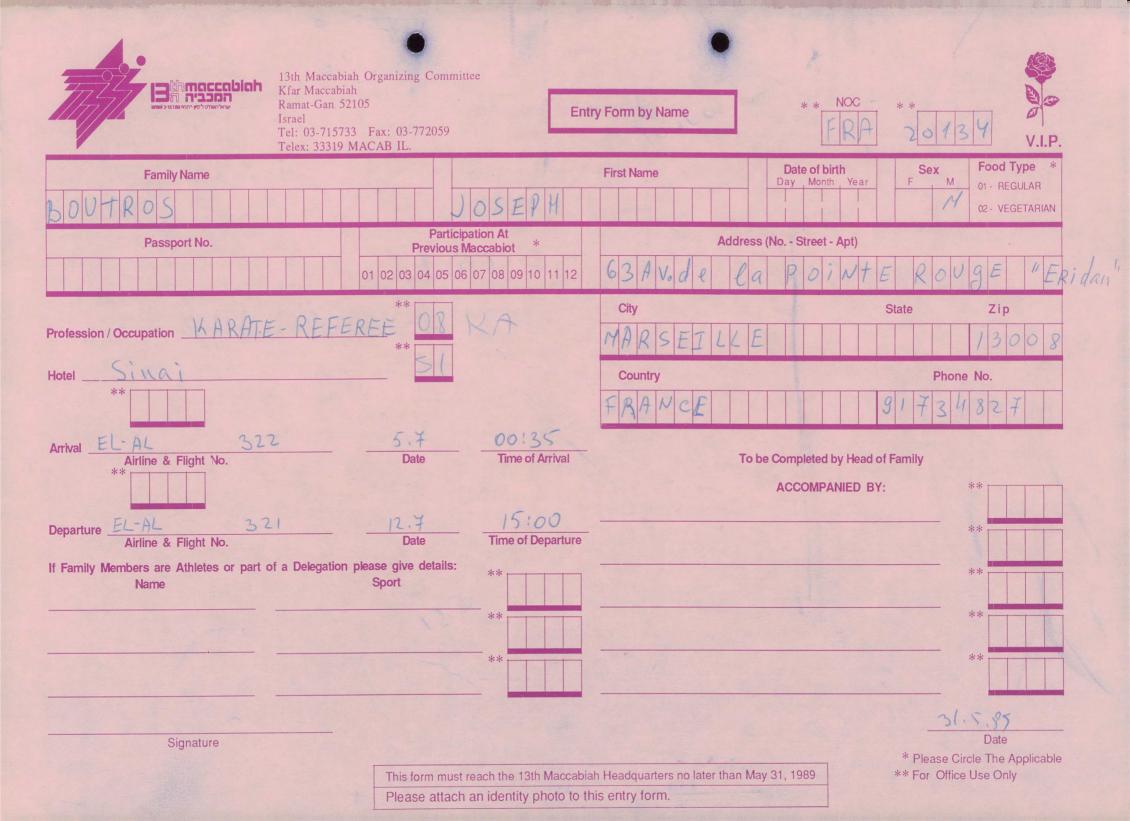

MACCABI WORLD UNION





מוזיאון מכבי ע״ש פייר גילדסגיים

PIERRE GILDESGAME MACCABI SPORTS MUSEUM



| 2-13 | - 152  | סימול    |
|------|--------|----------|
|      | Negile | שם חטיבה |
|      | 1989   | תאריך    |
|      | 235    | מס. מיכל |
|      |        |          |

































































































































































































































































| Bin maccabian<br>Ramat-Gan 5210<br>Israel                         | Fax: 03-772059                           | try Form by Name                           | NOC **<br>20(6                | V.I.P.                                 |
|-------------------------------------------------------------------|------------------------------------------|--------------------------------------------|-------------------------------|----------------------------------------|
| Family Name                                                       |