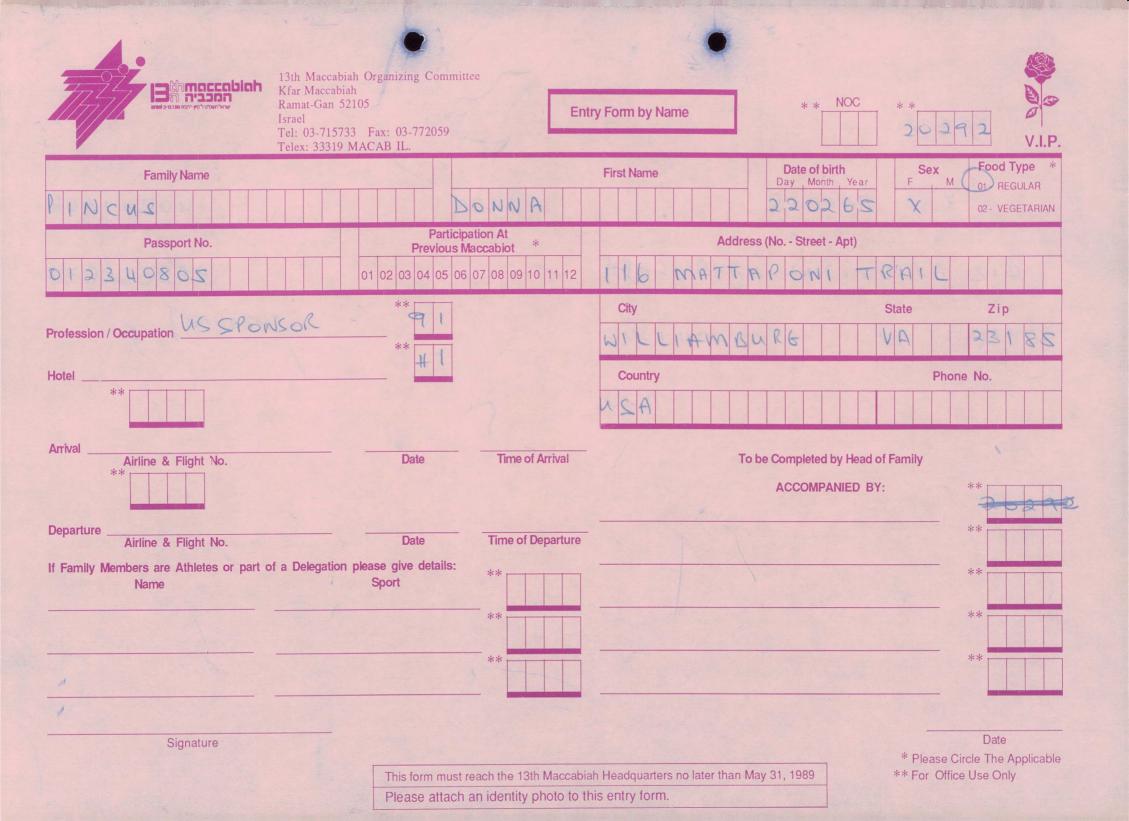

1

-

業

| Kfar Maccab<br>Ramat-Gan<br>Israel<br>Tel: 03-715             | oiah Organizing Committee<br>iah<br>52105<br>733 Fax: 03-772059<br>9 MACAB IL.                                   |                                                                                                        | Form by Name | * * NOC                         | **<br>204  | 54                    | V.I.P.                |
|---------------------------------------------------------------|------------------------------------------------------------------------------------------------------------------|--------------------------------------------------------------------------------------------------------|--------------|---------------------------------|------------|-----------------------|-----------------------|
| Family Name                                                   |                                                                                                                  |                                                                                                        | First Name   | Date of birth<br>Day Month Year | Sex<br>F M | Food Ty<br>01 - REGI  | and the second second |
| GREER                                                         | S9                                                                                                               | EPHANI                                                                                                 | E            |                                 |            | 02 - VEGE             |                       |
| Passport No.                                                  | Participatio<br>Previous Maco                                                                                    | on At *                                                                                                | Addr         | ress (No Street - Apt)          |            |                       |                       |
|                                                               | 01 02 03 04 05 06 07                                                                                             |                                                                                                        | 30 HAVEN     | DALERO                          | A D -      |                       |                       |
|                                                               | **                                                                                                               |                                                                                                        | City         |                                 | State      | Zip                   |                       |
| Profession / Occupation                                       | **                                                                                                               |                                                                                                        | SCARBORC     | VGH                             |            |                       |                       |
| Hotel                                                         |                                                                                                                  |                                                                                                        | Country      |                                 | Pho        | ne No.                |                       |
| **                                                            |                                                                                                                  |                                                                                                        | CANADA       |                                 |            |                       |                       |
| Arrival                                                       | 28 6<br>Date                                                                                                     | Time of Arrival                                                                                        | 1            | Fo be Completed by Head c       | of Family  |                       |                       |
|                                                               | . 1.                                                                                                             |                                                                                                        |              | ACCOMPANIED BY                  | :          | **                    |                       |
| Departure Airline & Flight No.                                | <u>167</u><br>Date                                                                                               | Time of Departure                                                                                      |              |                                 |            | **                    |                       |
| If Family Members are Athletes or part of a Delegatio<br>Name | Sport                                                                                                            | **                                                                                                     |              |                                 |            | **                    |                       |
| toh GREER 3R                                                  | IDGE                                                                                                             | **                                                                                                     |              |                                 |            | **                    |                       |
| (SPOUSE)                                                      |                                                                                                                  |                                                                                                        |              |                                 |            |                       |                       |
|                                                               |                                                                                                                  | **                                                                                                     |              |                                 |            | **                    |                       |
| 1                                                             |                                                                                                                  |                                                                                                        |              |                                 |            |                       |                       |
| Signature                                                     |                                                                                                                  |                                                                                                        |              | Terrar and                      | * Please ( | Date<br>Circle The Ap | oplicable             |
|                                                               | and the second | This form must reach the 13th Maccabiah Headquarters no later than May 31, 1989 ** For Office Use Only |              |                                 |            |                       |                       |
|                                                               | Please attach an identity photo to this entry form.                                                              |                                                                                                        |              |                                 |            |                       |                       |