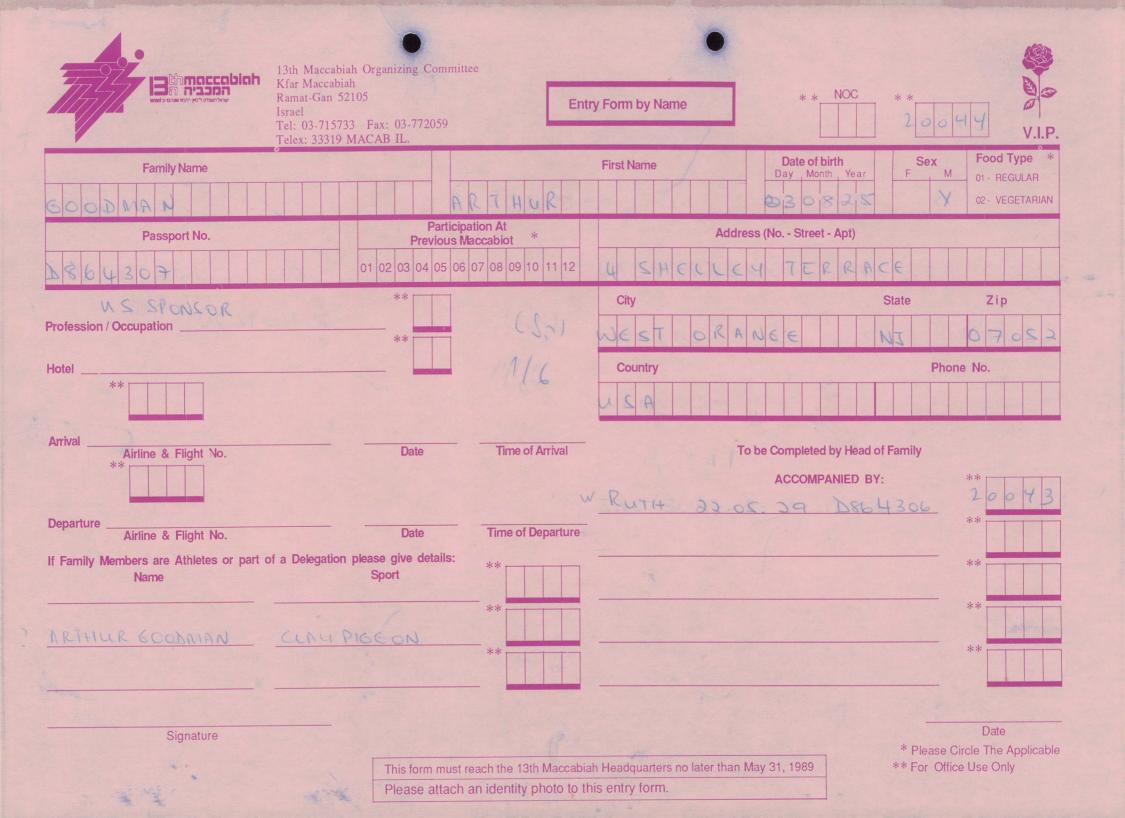

MACCABI WORLD UNION





מוזיאון מכבי ע״ש פייר גילדסגיים

PIERRE GILDESGAME MACCABI SPORTS MUSEUM



| 2-13 | - 152  | סימול    |
|------|--------|----------|
|      | Negile | שם חטיבה |
|      | 1989   | תאריך    |
|      | 235    | מס. מיכל |
|      |        |          |

































































































































































































































































| Bin maccabian<br>Ramat-Gan 5210<br>Israel                         | Fax: 03-772059                           | try Form by Name                           | NOC **<br>20(6                | V.I.P.                                 |
|-------------------------------------------------------------------|------------------------------------------|--------------------------------------------|-------------------------------|----------------------------------------|
| Family Name                                                       |                                          | First Name Date of bi                      |                               | Food Type *<br>01 - REGULAR            |
| LEVINE