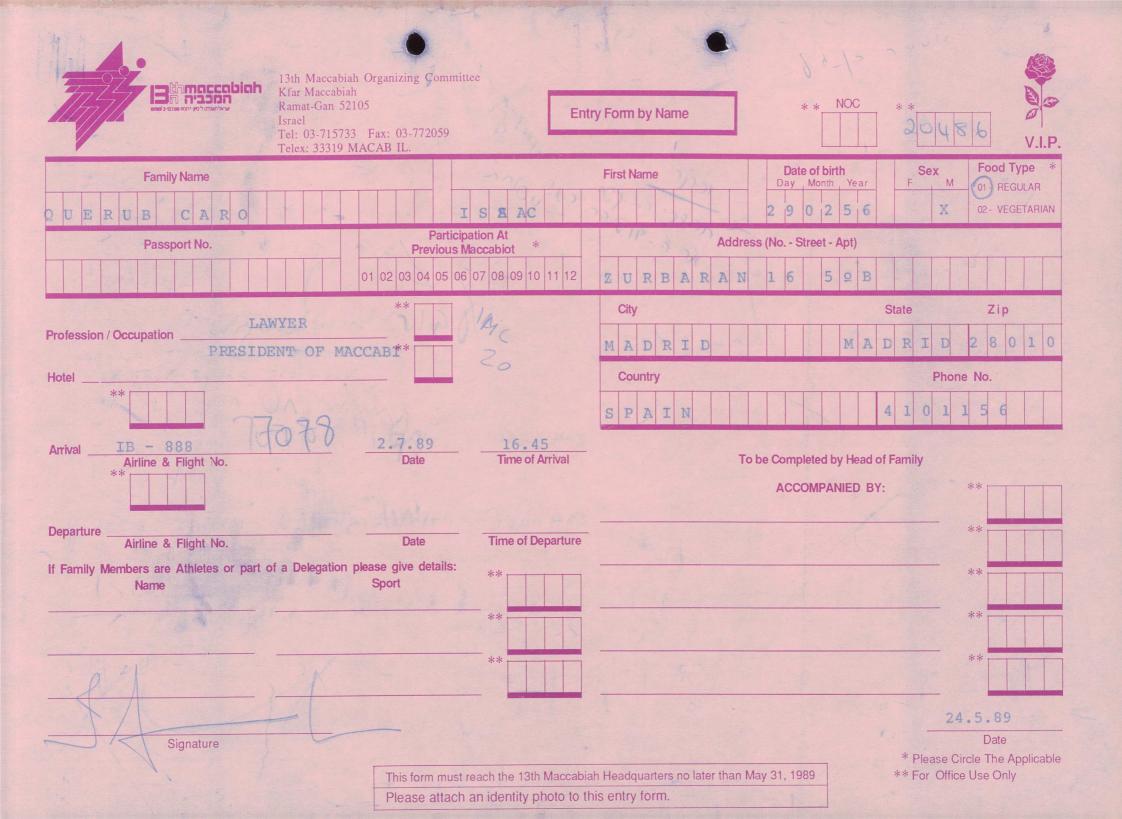

MACCABI WORLD UNION

מוזיאון מכבי ע״ש פייר גילדסגיים

PIERRE GILDESGAME MACCABI SPORTS MUSEUM

| 2-13 | - 152  | סימול    |
|------|--------|----------|
|      | Negile | שם חטיבה |
|      | 1989   | תאריך    |
|      | 235    | מס. מיכל |
|      |        |          |