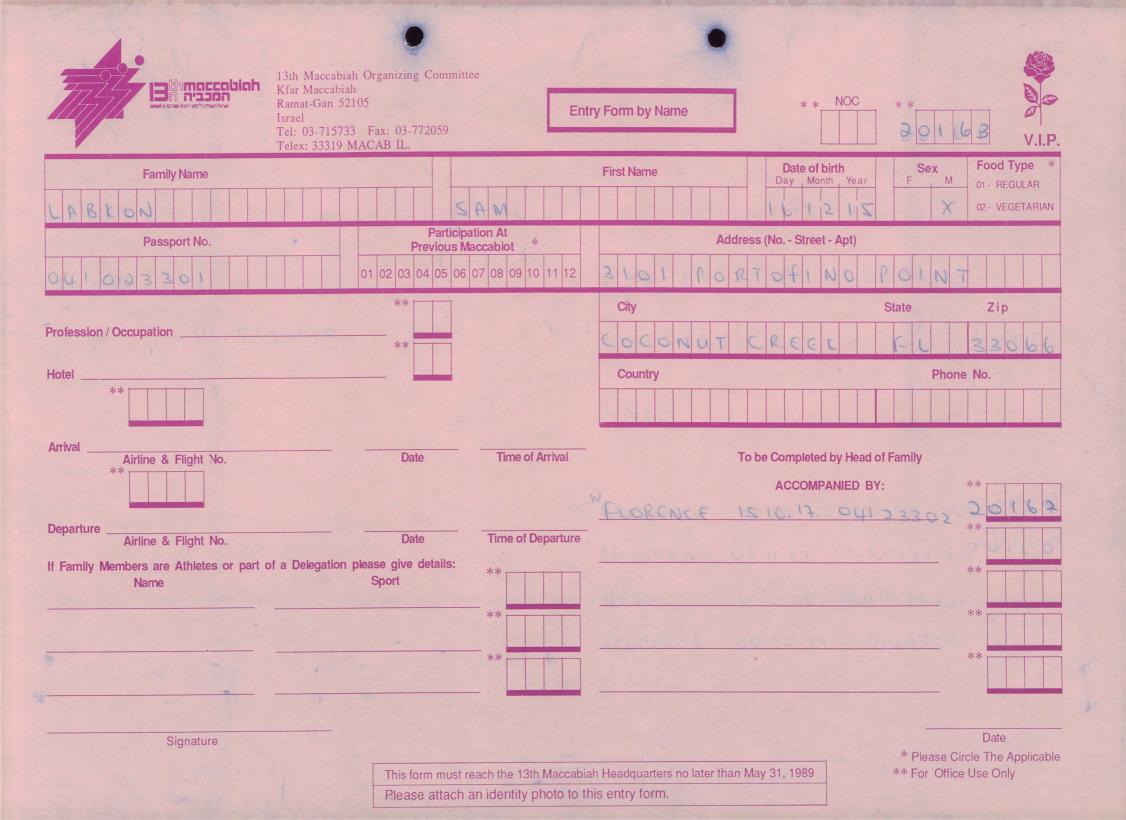

MACCABI WORLD UNION





מוזיאון מכבי ע״ש פייר גילדסגיים

PIERRE GILDESGAME MACCABI SPORTS MUSEUM



| 2-13 | - 152  | סימול    |
|------|--------|----------|
|      | Negile | שם חטיבה |
|      | 1989   | תאריך    |
|      | 235    | מס. מיכל |
|      |        |          |

































































































































































































































































| Bin maccabian<br>Ramat-Gan 5210<br>Israel                         | Fax: 03-772059                           | try Form by Name                           | NOC **<br>20(6                | V.I.P.                                 |
|-------------------------------------------------------------------|------------------------------------------|--------------------------------------------|-------------------------------|----------------------------------------|
| Family Name                                                       |                                          | First Name Date of bi                      |                               | Food Type *<br>01 - REGULAR            |
| LEVINE                                                            | IRVINE