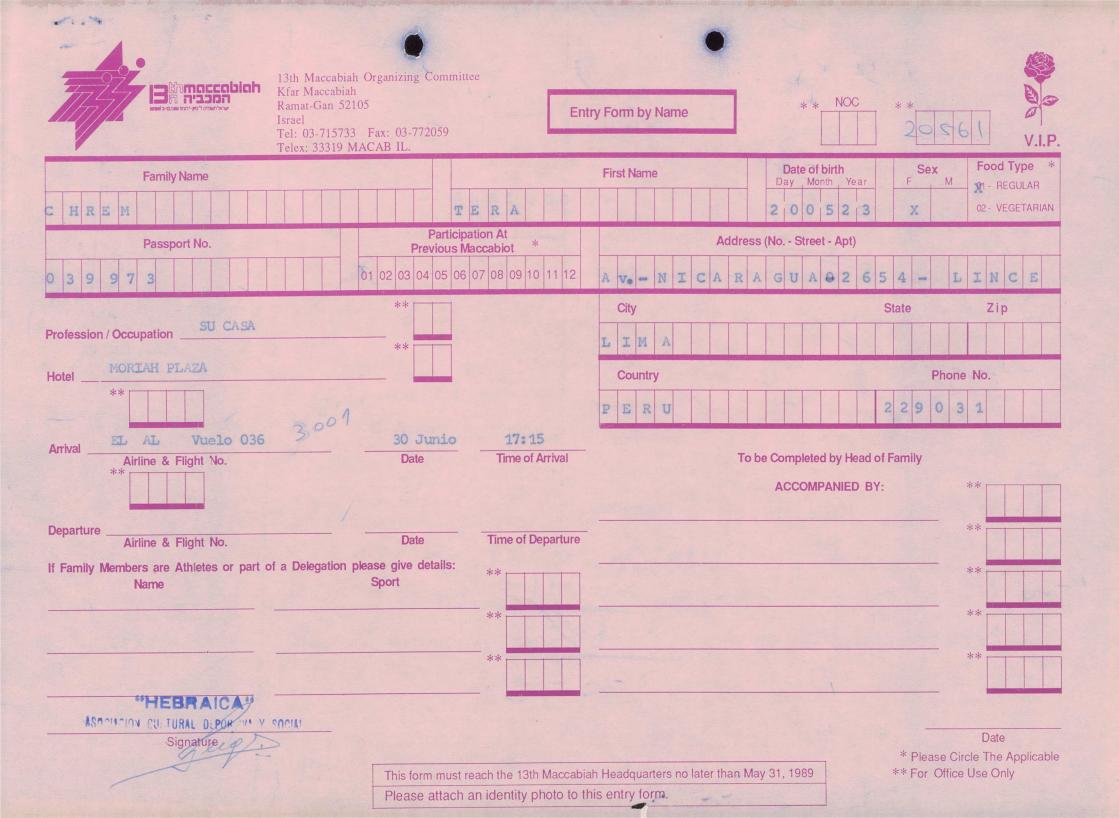

MACCABI WORLD UNION

מוזיאון מכבי ע״ש פייר גילדסגיים

PIERRE GILDESGAME MACCABI SPORTS MUSEUM

| 2-13 | - 152  | סימול    |
|------|--------|----------|
|      | Negile | שם חטיבה |
|      | 1989   | תאריך    |
|      | 235    | מס. מיכל |
|      |        |          |