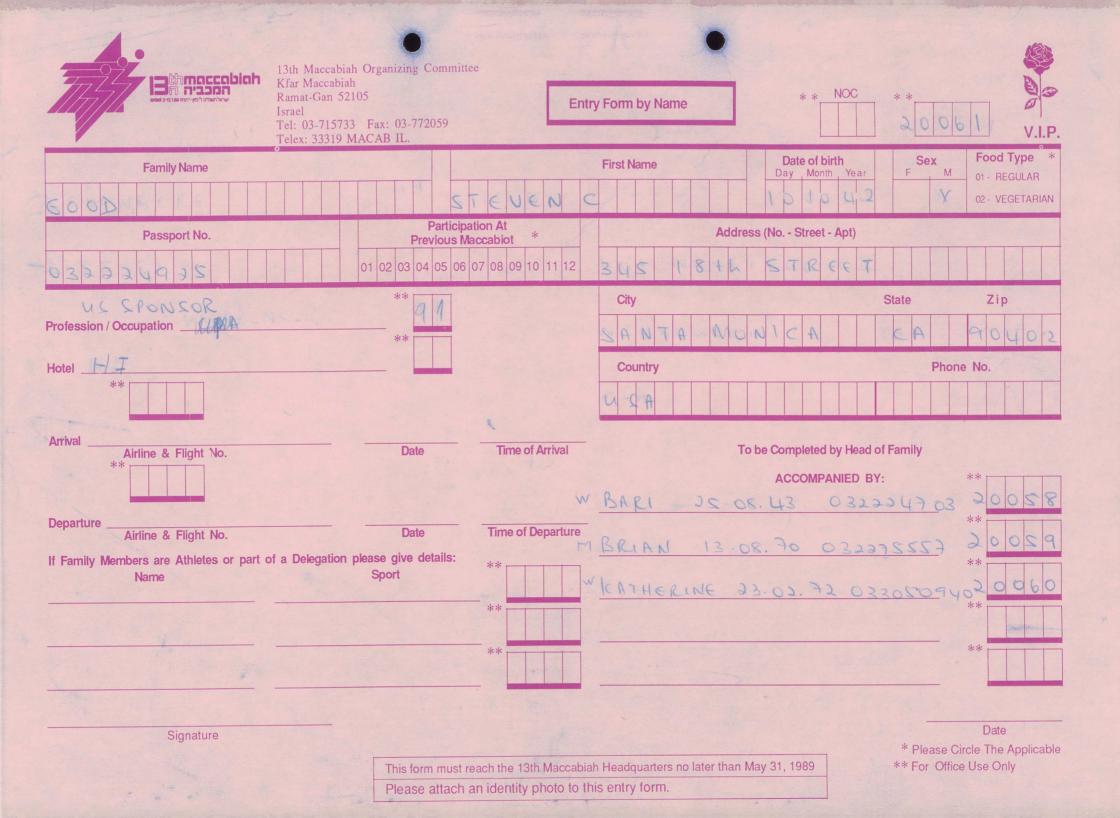

1

-

業

| Kfar Maccab<br>Ramat-Gan<br>Israel<br>Tel: 03-715             | oiah Organizing Committee<br>iah<br>52105<br>733 Fax: 03-772059<br>9 MACAB IL.                                   |                                                                                                        | Form by Name | * * NOC                         | **<br>204  | 54                    | V.I.P.                |
|---------------------------------------------------------------|------------------------------------------------------------------------------------------------------------------|--------------------------------------------------------------------------------------------------------|--------------|---------------------------------|------------|-----------------------|-----------------------|
| Family Name                                                   |                                                                                                                  |                                                                                                        | First Name   | Date of birth<br>Day Month Year | Sex<br>F M | Food Ty<br>01 - REGI  | and the second second |
| GREER                                                         | S9                                                                                                               | EPHANI                                                                                                 | E            |                                 |            | 02 - VEGE             |                       |
| Passport No.                                                  | Participatio<br>Previous Maco                                                                                    | on At *                                                                                                | Addr         | ress (No Street - Apt)          |            |                       |                       |
|                                                               | 01 02 03 04 05 06 07                                                                                             |                                                                                                        | 30 HAVEN     | DALERO                          | A D -      |                       |                       |
|                                                               | **                                                                                                               |                                                                                                        | City         |                                 | State      | Zip                   |                       |
| Profession / Occupation                                       | **                                                                                                               |                                                                                                        | SCARBORC     | VGH                             |            |                       |                       |
| Hotel                                                         |                                                                                                                  |                                                                                                        | Country      |                                 | Pho        | ne No.                |                       |
| **                                                            |                                                                                                                  |                                                                                                        | CANADA       |                                 |            |                       |                       |
| Arrival                                                       | 28 6<br>Date                                                                                                     | Time of Arrival                                                                                        | 1            | Fo be Completed by Head c       | of Family  |                       |                       |
|                                                               | . 1.                                                                                                             |                                                                                                        |              | ACCOMPANIED BY                  | :          | **                    |                       |
| Departure Airline & Flight No.                                | <u>167</u><br>Date                                                                                               | Time of Departure                                                                                      |              |                                 |            | **                    |                       |
| If Family Members are Athletes or part of a Delegatio<br>Name | Sport                                                                                                            | **                                                                                                     |              |                                 |            | **                    |                       |
| toh GREER 3R                                                  | IDGE                                                                                                             | **                                                                                                     |              |                                 |            | **                    |                       |
| (SPOUSE)                                                      |                                                                                                                  |                                                                                                        |              |                                 |            |                       |                       |
|                                                               |                                                                                                                  | **                                                                                                     |              |                                 |            | **                    |                       |
| 1                                                             |                                                                                                                  |                                                                                                        |              |                                 |            |                       |                       |
| Signature                                                     |                                                                                                                  |                                                                                                        |              | Terrar and                      | * Please ( | Date<br>Circle The Ap | oplicable             |
|                                                               | and the second | This form must reach the 13th Maccabiah Headquarters no later than May 31, 1989 ** For Office Use Only |              |                                 |            |                       |                       |
|                                                               | Please attach an identity photo to this entry form.                                                              |                                                                                                        |              |                                 |            |                       |                       |