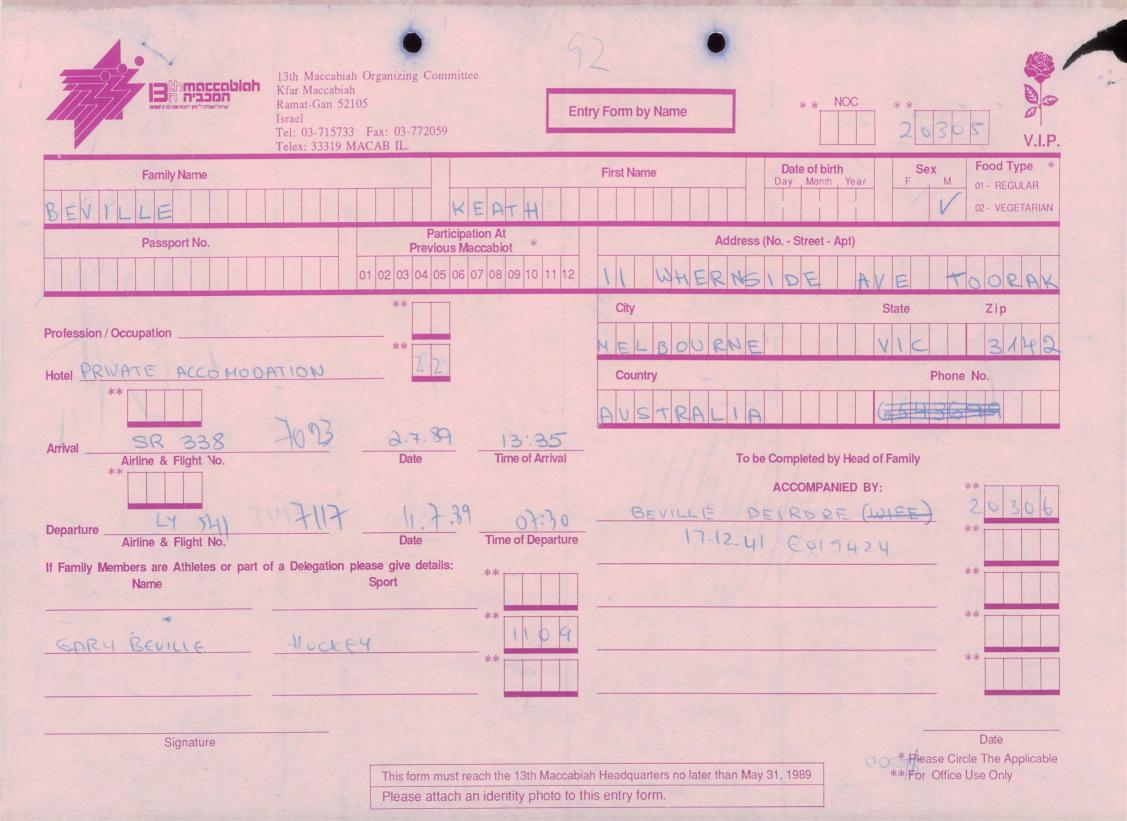

| Ramat-Gan<br>Israel<br>Tel: 03-71:                                                                  | 52105 E                                                                                                                                                                                | ntry Form by Name First Name                        | * * NOC<br>Date of birth<br>Day Month Year<br>2 4 4 5 5 | * *<br>2032S<br>V.I.P.<br>Sex<br>F M<br>01- REGULAR<br>02- VEGETARIAN |
|-----------------------------------------------------------------------------------------------------|----------------------------------------------------------------------------------------------------------------------------------------------------------------------------------------|-----------------------------------------------------|---------------------------------------------------------|-----------------------------------------------------------------------|
| $\begin{array}{c c} Passport No. \\ \hline 0 & 5 \\ \hline \end{array}$                             | Participation At<br>Previous Maccabiot         *           01         02         03         04         05         06         07         08         09         10         11         12 | Addres<br>RUAHUNGR                                  | ss (No Street - Apt)                                    | 1000                                                                  |
| Profession / Occupation                                                                             | **                                                                                                                                                                                     | City<br>5 A O P A V 4 O<br>Country<br>5 R A Country | Sta                                                     | ate Zip<br>0 f 4 f 5<br>Phone No.<br>1 H + H 5   4                    |
| Arrival<br>Airline & Flight No.<br>**                                                               | Date Time of Arrival                                                                                                                                                                   | То                                                  | be Completed by Head of Fa<br>ACCOMPANIED BY:           | mily<br>**                                                            |
| Departure<br>Airline & Flight No.<br>If Family Members are Athletes or part of a Delegation<br>Name | Sport                                                                                                                                                                                  |                                                     |                                                         | **                                                                    |
|                                                                                                     | **                                                                                                                                                                                     |                                                     |                                                         | **                                                                    |
| Signature                                                                                           | This form must reach the 13th Maccab<br>Please attach an identity photo to t                                                                                                           |                                                     |                                                         | Date<br>* Please Circle The Applicable<br>* For Office Use Only       |