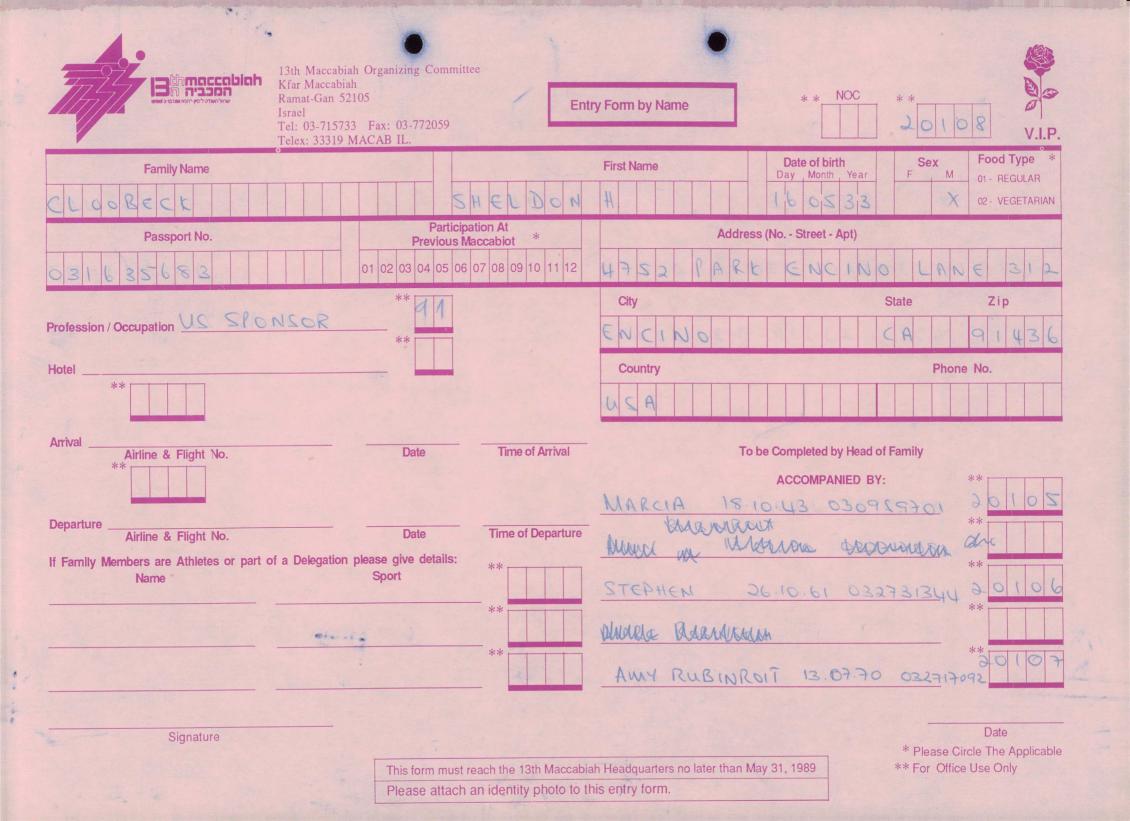

MACCABI WORLD UNION





מוזיאון מכבי ע״ש פייר גילדסגיים

PIERRE GILDESGAME MACCABI SPORTS MUSEUM



| 2-13 | - 152  | סימול    |
|------|--------|----------|
|      | Negile | שם חטיבה |
|      | 1989   | תאריך    |
|      | 235    | מס. מיכל |
|      |        |          |

































































































































































































































































| Bin maccabian<br>Ramat-Gan 5210<br>Israel                         | Fax: 03-772059                           | try Form by Name                           | NOC **<br>20(6                | V.I.P.                                 |
|-------------------------------------------------------------------|------------------------------------------|--------------------------------------------|-------------------------------|----------------------------------------|
| Family Name                                                       |                                          | First Name Date of bi                      |                               | Food Type *<br>01 - REGULAR            |
| LEVINE                                                            | IRVINE