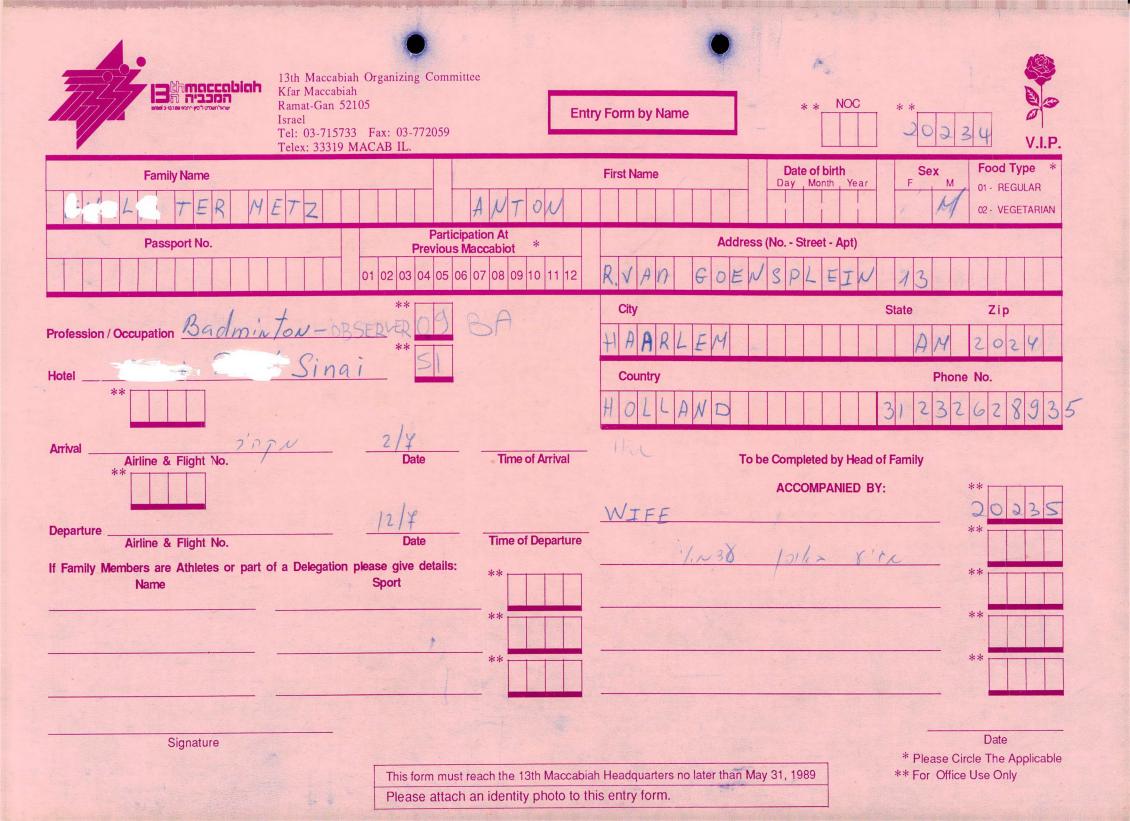

MACCABI WORLD UNION





מוזיאון מכבי ע״ש פייר גילדסגיים

PIERRE GILDESGAME MACCABI SPORTS MUSEUM



| 2-13 | - 152  | סימול    |
|------|--------|----------|
|      | Negile | שם חטיבה |
|      | 1989   | תאריך    |
|      | 235    | מס. מיכל |
|      |        |          |

































































































































































































































































| Bin maccabian<br>Ramat-Gan 5210<br>Israel                         | Fax: 03-772059                           | try Form by Name                           | NOC **<br>20(6                | V.I.P.                                 |
|-------------------------------------------------------------------|------------------------------------------|--------------------------------------------|-------------------------------|----------------------------------------|
| Family Name                                                       |