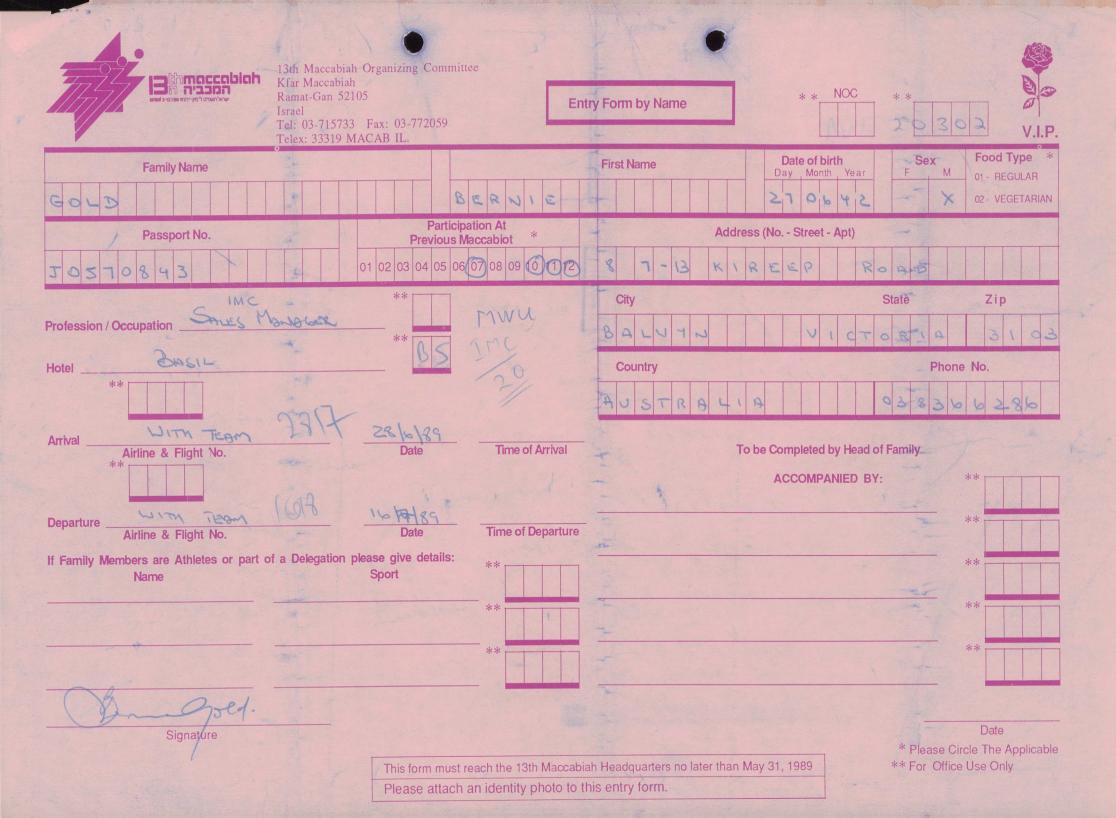

| Ramat-Gan<br>Israel<br>Tel: 03-71:                                                                  | 52105 E                                                                                                                                                                                | ntry Form by Name First Name                        | * * NOC<br>Date of birth<br>Day Month Year<br>2 4 4 5 5 | * *<br>2032S<br>V.I.P.<br>Sex<br>F M<br>01- REGULAR<br>02- VEGETARIAN |
|-----------------------------------------------------------------------------------------------------|----------------------------------------------------------------------------------------------------------------------------------------------------------------------------------------|-----------------------------------------------------|---------------------------------------------------------|-----------------------------------------------------------------------|
| $\begin{array}{c c} Passport No. \\ \hline 0 & 5 \\ \hline \end{array}$                             | Participation At<br>Previous Maccabiot         *           01         02         03         04         05         06         07         08         09         10         11         12 | Addres<br>RUAHUNGR                                  | ss (No Street - Apt)                                    | 1000                                                                  |
| Profession / Occupation                                                                             | **                                                                                                                                                                                     | City<br>5 A O P A V 4 O<br>Country<br>5 R A Country | Sta                                                     | ate Zip<br>0 f 4 f 5<br>Phone No.<br>1 H + H 5   4                    |
| Arrival<br>Airline & Flight No.<br>**                                                               | Date Time of Arrival                                                                                                                                                                   | То                                                  | be Completed by Head of Fa<br>ACCOMPANIED BY:           | mily<br>**                                                            |
| Departure<br>Airline & Flight No.<br>If Family Members are Athletes or part of a Delegation<br>Name | Sport                                                                                                                                                                                  |                                                     |                                                         | **                                                                    |
|                                                                                                     | **                                                                                                                                                                                     |                                                     |                                                         | **                                                                    |
| Signature                                                                                           | This form must reach the 13th Maccab<br>Please attach an identity photo to t                                                                                                           |                                                     |                                                         | Date<br>* Please Circle The Applicable<br>* For Office Use Only       |