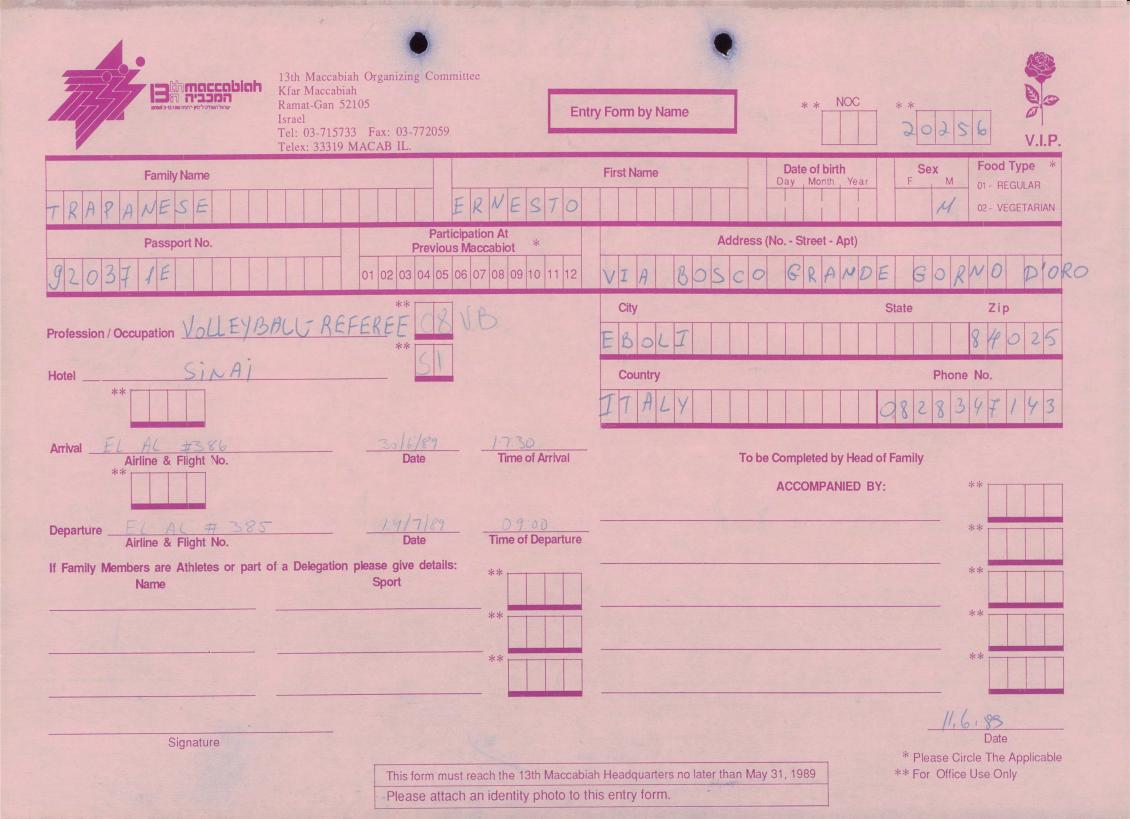

MACCABI WORLD UNION





מוזיאון מכבי ע״ש פייר גילדסגיים

PIERRE GILDESGAME MACCABI SPORTS MUSEUM



| 2-13 | - 152  | סימול    |
|------|--------|----------|
|      | Negile | שם חטיבה |
|      | 1989   | תאריך    |
|      | 235    | מס. מיכל |
|      |        |          |

































































































































































































































































| Bin maccabian<br>Ramat-Gan 5210<br>Israel                         | Fax: 03-772059                           | try Form by Name                           | NOC **<br>20(6                | V.I.P.                                 |
|-------------------------------------------------------------------|------------------------------------------|--------------------------------------------|-------------------------------|----------------------------------------|
| Family Name                                                       |                                          | First Name Date of bi                      |