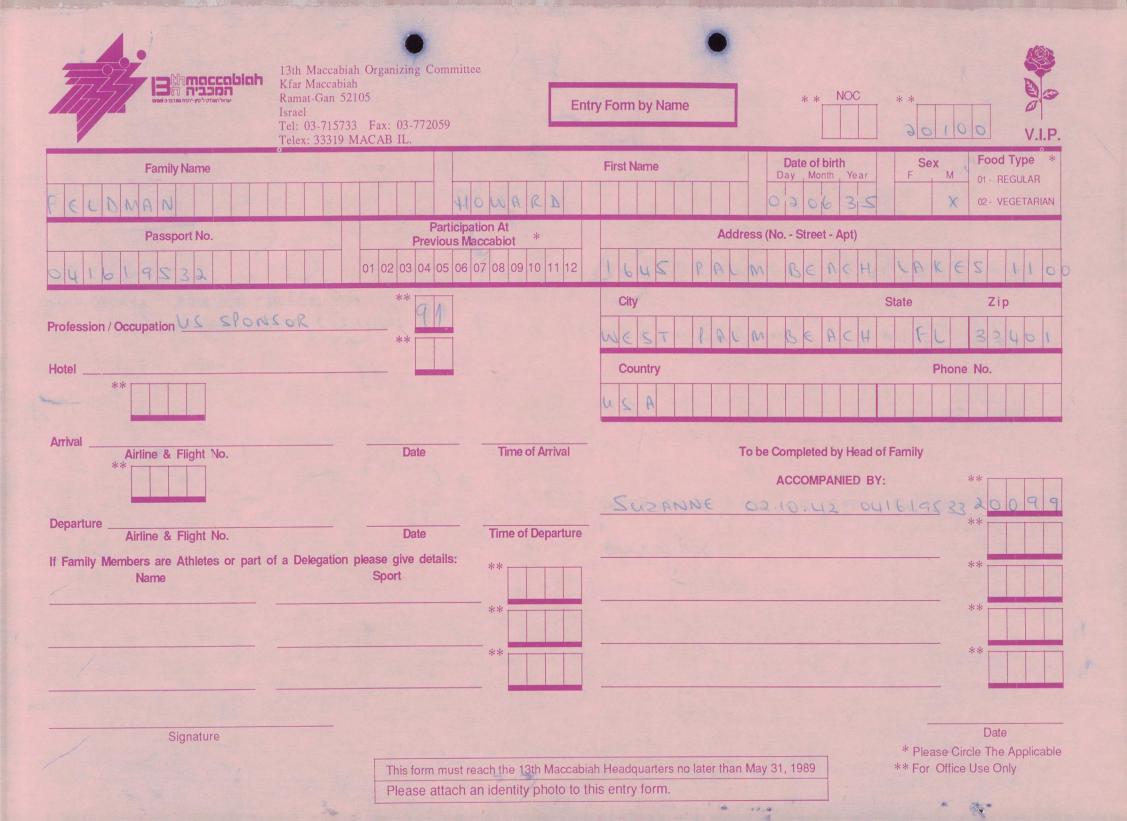

MACCABI WORLD UNION





מוזיאון מכבי ע״ש פייר גילדסגיים

PIERRE GILDESGAME MACCABI SPORTS MUSEUM



| 2-13 | - 152  | סימול    |
|------|--------|----------|
|      | Negile | שם חטיבה |
|      | 1989   | תאריך    |
|      | 235    | מס. מיכל |
|      |        |          |

































































































































































































































































| Bin maccabian<br>Ramat-Gan 5210<br>Israel                         | Fax: 03-772059                           | try Form by Name                           | NOC **<br>20(6                | V.I.P.                                 |
|-------------------------------------------------------------------|------------------------------------------|--------------------------------------------|-------------------------------|----------------------------------------|
| Family Name                                                       |                                          | First Name Date of bi                      |                               | Food Type *<br>01 - REGULAR            |
| LEVINE                                                            | IRVINE