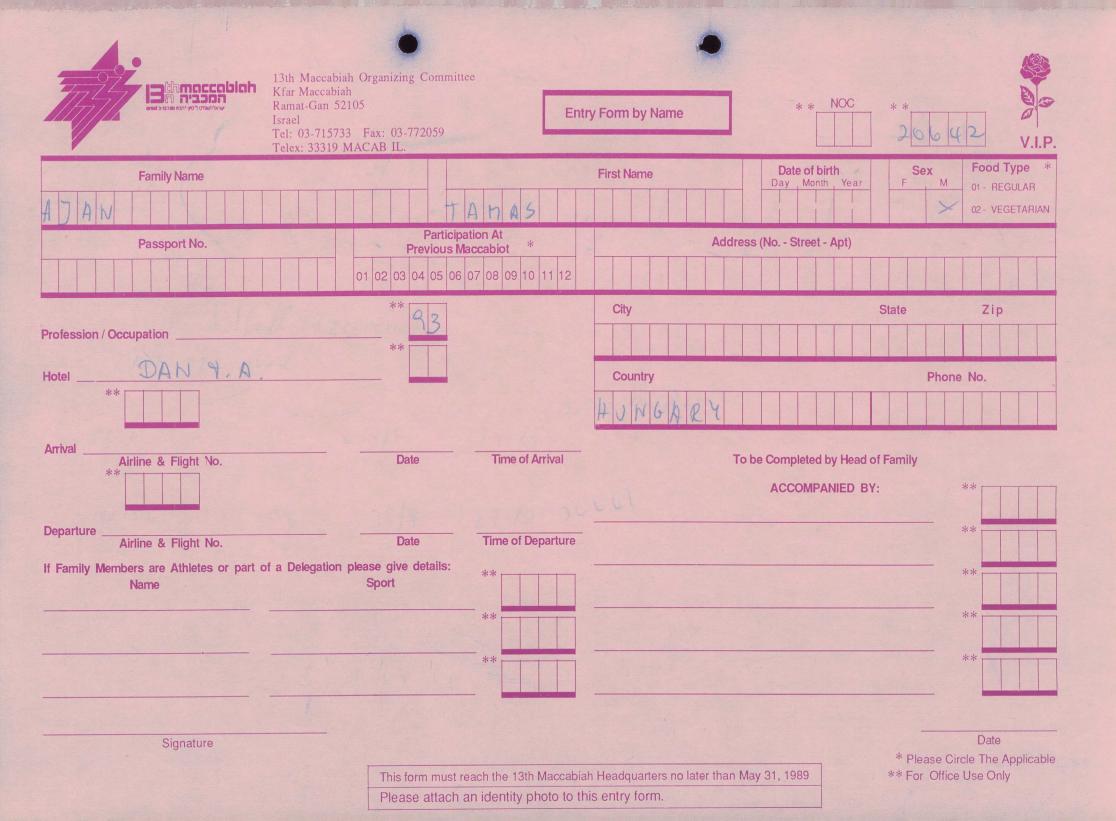

| Ramat-Gan<br>Israel<br>Tel: 03-71:                                                                  | 52105 E                                                                                                                                                                                | ntry Form by Name First Name                        | * * NOC<br>Date of birth<br>Day Month Year<br>2 4 4 5 5 | * *<br>2032S<br>V.I.P.<br>Sex<br>F M<br>01- REGULAR<br>02- VEGETARIAN |
|-----------------------------------------------------------------------------------------------------|----------------------------------------------------------------------------------------------------------------------------------------------------------------------------------------|-----------------------------------------------------|---------------------------------------------------------|-----------------------------------------------------------------------|
| $\begin{array}{c c} Passport No. \\ \hline 0 & 5 \\ \hline \end{array}$                             | Participation At<br>Previous Maccabiot         *           01         02         03         04         05         06         07         08         09         10         11         12 | Addres<br>RUAHUNGR                                  | ss (No Street - Apt)                                    | 1000                                                                  |
| Profession / Occupation                                                                             | **                                                                                                                                                                                     | City<br>5 A O P A V 4 O<br>Country<br>5 R A Country | Sta                                                     | ate Zip<br>0 f 4 f 5<br>Phone No.<br>1 H + H 5   4                    |
| Arrival<br>Airline & Flight No.<br>**                                                               | Date Time of Arrival                                                                                                                                                                   | То                                                  | be Completed by Head of Fa<br>ACCOMPANIED BY:           | mily<br>**                                                            |
| Departure<br>Airline & Flight No.<br>If Family Members are Athletes or part of a Delegation<br>Name | Sport                                                                                                                                                                                  |                                                     |                                                         | **                                                                    |
|                                                                                                     | **                                                                                                                                                                                     |                                                     |                                                         | **                                                                    |
| Signature                                                                                           | This form must reach the 13th Maccab<br>Please attach an identity photo to t                                                                                                           |                                                     |                                                         | Date<br>* Please Circle The Applicable<br>* For Office Use Only       |