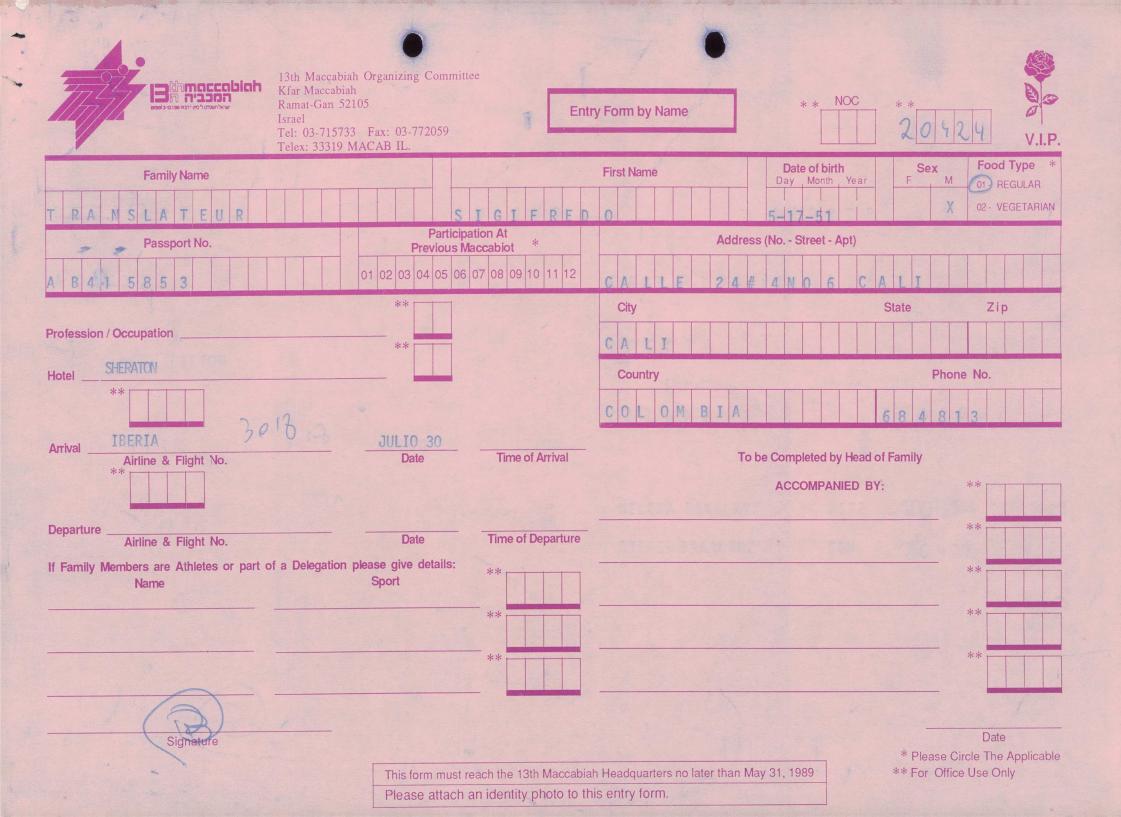

\*

13th Maccabiah Organizing Committee המכביה Kfar Maccabiah NOC Ramat-Gan 52105 \* \* **Entry Form by Name** Tel: 03-715733 Fax: 03-772059 2 V.I.P. Telex: 33319 MACAB IL. Food Type Date of birth Sex **First Name Family Name** Day , Month , Year F M 01 - REGULAR DB 02 - VEGETARIAN **Participation At** Address (No. - Street - Apt) Passport No. Previous Maccabiot 01 02 03 04 05 06 07 08 09 10 Corpany DIRECTOR City State Zip Profession / Occupation \*\* Phone No. Hotel Country \*\* 2 July. Arrival To be Completed by Head of Family **Time of Arrival** Date Airline & Flight No. \*\* ACCOMPANIED BY: TVE-Departure \* Time of Departure Date Airline & Flight No. If Family Members are Athletes or part of a Delegation please give details: \*: \*\* Name BOWLS EVY ACKS E she Date Signature \* Please Circle The Applicable This form must reach the 13th Maccabiah Headquarters no later than May 31, 1989 \*\* For Office Use Only Please attach an identity photo to this entry form.