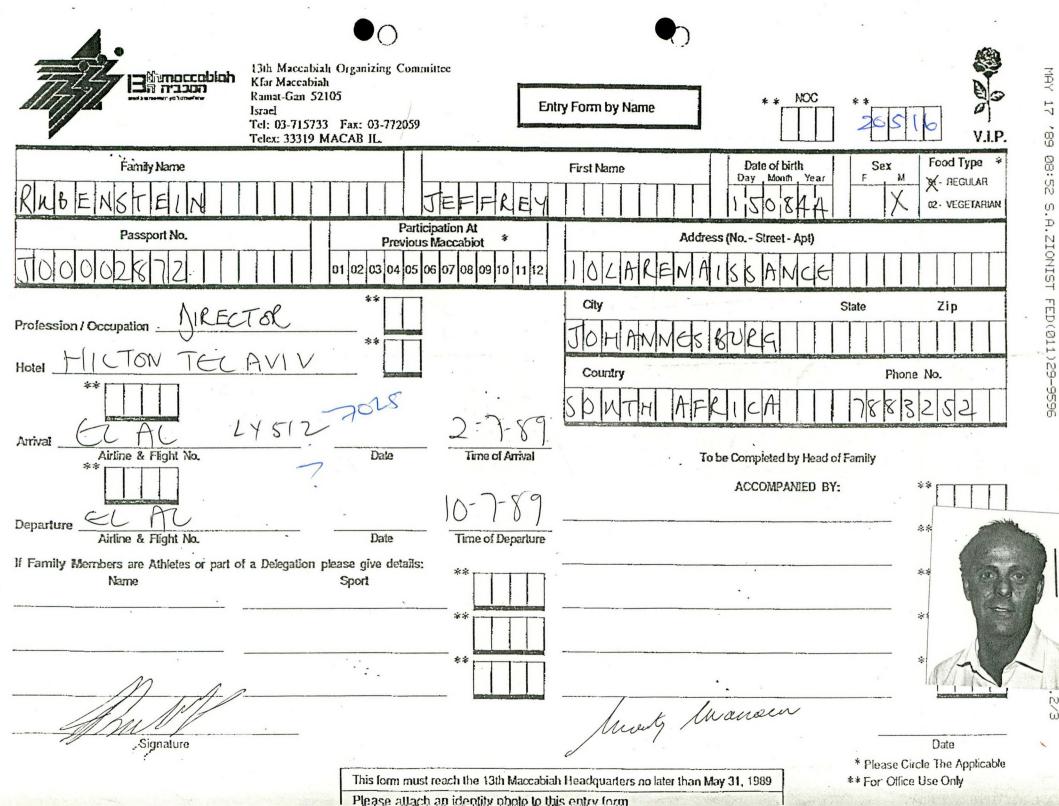

\*

13th Maccabiah Organizing Committee המכביה Kfar Maccabiah NOC Ramat-Gan 52105 \* \* **Entry Form by Name** Tel: 03-715733 Fax: 03-772059 2 V.I.P. Telex: 33319 MACAB IL. Food Type Date of birth Sex **First Name Family Name** Day , Month , Year F M 01 - REGULAR DB 02 - VEGETARIAN **Participation At** Address (No. - Street - Apt) Passport No. Previous Maccabiot 01 02 03 04 05 06 07 08 09 10 Corpany DIRECTOR City State Zip Profession / Occupation \*\* Phone No. Hotel Country \*\* 2 July. Arrival To be Completed by Head of Family **Time of Arrival** Date Airline & Flight No. \*\* ACCOMPANIED BY: TVE-Departure \* Time of Departure Date Airline & Flight No. If Family Members are Athletes or part of a Delegation please give details: \*: \*\* Name BOWLS EVY ACKS E she Date Signature \* Please Circle The Applicable This form must reach the 13th Maccabiah Headquarters no later than May 31, 1989 \*\* For Office Use Only Please attach an identity photo to this entry form.