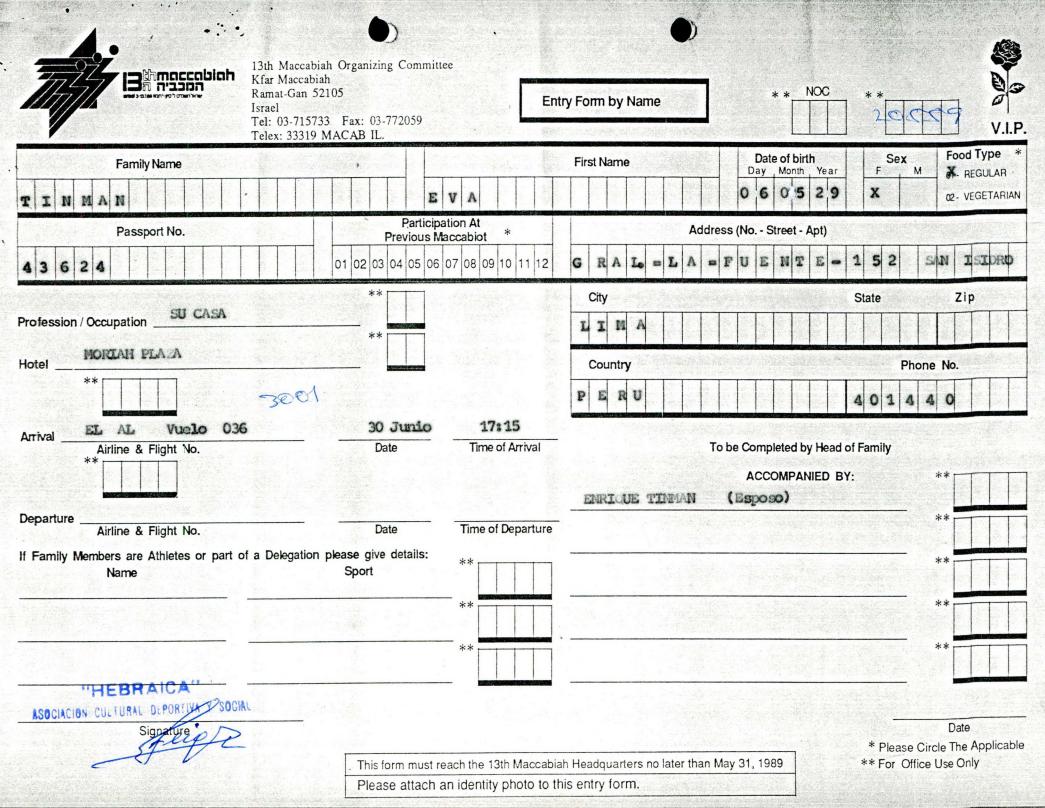

MACCABI WORLD UNION

מוזיאון מכבי ע״ש פייר גילדסגיים

PIERRE GILDESGAME MACCABI SPORTS MUSEUM

| 2-13 | - 152  | סימול    |
|------|--------|----------|
|      | Negile | שם חטיבה |
|      | 1989   | תאריך    |
|      | 235    | מס. מיכל |
|      |        |          |