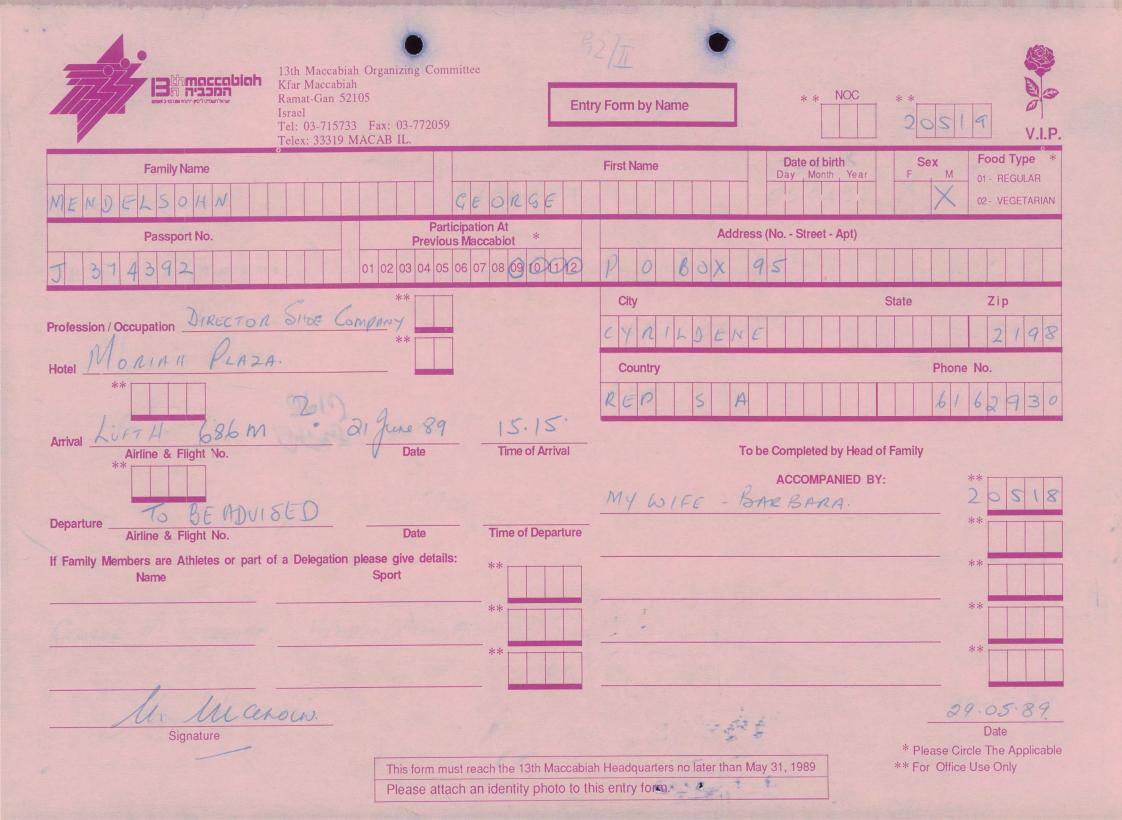

1

-

業

| Kfar Maccab<br>Ramat-Gan<br>Israel<br>Tel: 03-715             | oiah Organizing Committee<br>iah<br>52105<br>733 Fax: 03-772059<br>9 MACAB IL.                                   |                                                                                                        | Form by Name | * * NOC                         | **<br>204  | 54                    | V.I.P.                |
|---------------------------------------------------------------|------------------------------------------------------------------------------------------------------------------|--------------------------------------------------------------------------------------------------------|--------------|---------------------------------|------------|-----------------------|-----------------------|
| Family Name                                                   |                                                                                                                  |                                                                                                        | First Name   | Date of birth<br>Day Month Year | Sex<br>F M | Food Ty<br>01 - REGI  | and the second second |
| GREER                                                         | S9                                                                                                               | EPHANI                                                                                                 | E            |                                 |            | 02 - VEGE             |                       |
| Passport No.                                                  | Participatio<br>Previous Maco                                                                                    | on At *                                                                                                | Addr         | ress (No Street - Apt)          |            |                       |                       |
|                                                               | 01 02 03 04 05 06 07                                                                                             |                                                                                                        | 30 HAVEN     | DALERO                          | A D -      |                       |                       |
|                                                               | **                                                                                                               |                                                                                                        | City         |                                 | State      | Zip                   |                       |
| Profession / Occupation                                       | **                                                                                                               |                                                                                                        | SCARBORC     | VGH                             |            |                       |                       |
| Hotel                                                         |                                                                                                                  |                                                                                                        | Country      |                                 | Pho        | ne No.                |                       |
| **                                                            |                                                                                                                  |                                                                                                        | CANADA       |                                 |            |                       |                       |
| Arrival                                                       | 28 6<br>Date                                                                                                     | Time of Arrival                                                                                        | 1            | Fo be Completed by Head c       | of Family  |                       |                       |
|                                                               | . 1.                                                                                                             |                                                                                                        |              | ACCOMPANIED BY                  | :          | **                    |                       |
| Departure Airline & Flight No.                                | <u>167</u><br>Date                                                                                               | Time of Departure                                                                                      |              |                                 |            | **                    |                       |
| If Family Members are Athletes or part of a Delegatio<br>Name | Sport                                                                                                            | **                                                                                                     |              |                                 |            | **                    |                       |
| toh GREER 3R                                                  | IDGE                                                                                                             | **                                                                                                     |              |                                 |            | **                    |                       |
| (SPOUSE)                                                      |                                                                                                                  |                                                                                                        |              |                                 |            |                       |                       |
|                                                               |                                                                                                                  | **                                                                                                     |              |                                 |            | **                    |                       |
| 1                                                             |                                                                                                                  |                                                                                                        |              |                                 |            |                       |                       |
| Signature                                                     |                                                                                                                  |                                                                                                        |              | Terrar and                      | * Please ( | Date<br>Circle The Ap | oplicable             |
|                                                               | and the second | This form must reach the 13th Maccabiah Headquarters no later than May 31, 1989 ** For Office Use Only |              |                                 |            |                       |                       |
|                                                               | Please attach an identity photo to this entry form.                                                              |                                                                                                        |              |                                 |            |                       |                       |