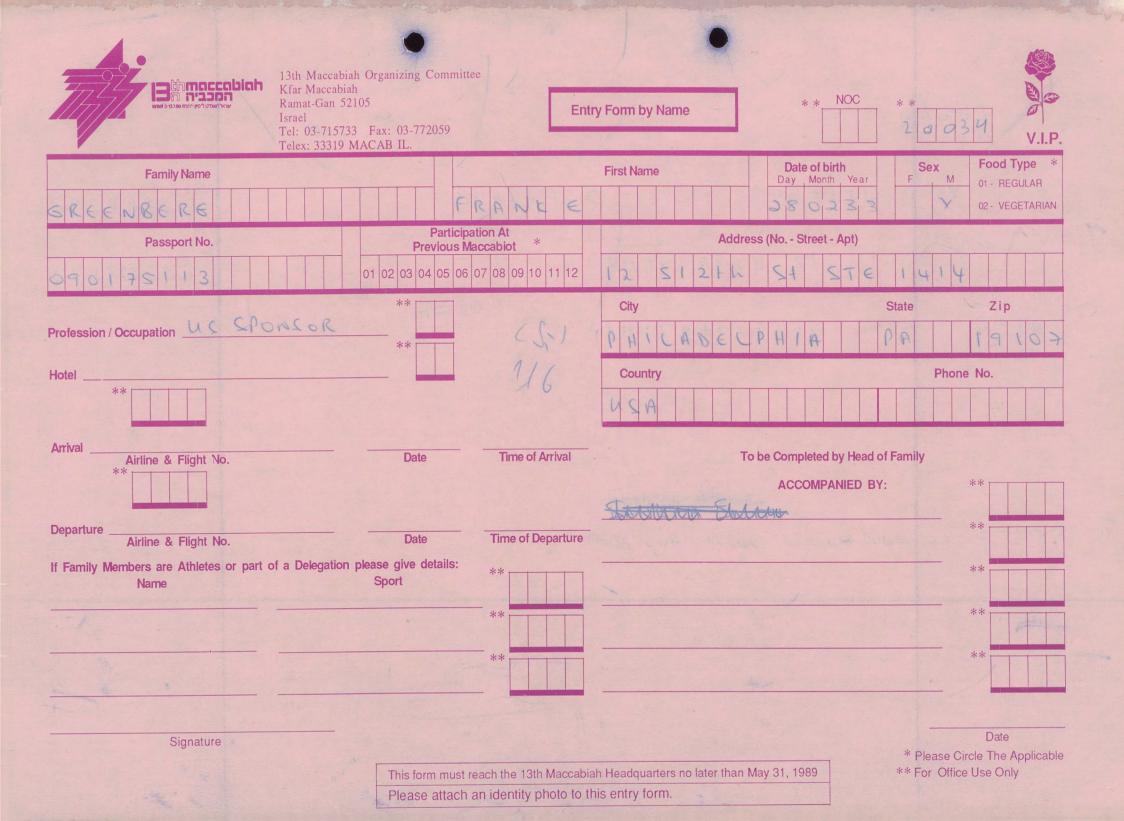

MACCABI WORLD UNION





מוזיאון מכבי ע״ש פייר גילדסגיים

PIERRE GILDESGAME MACCABI SPORTS MUSEUM



| 2-13 | - 152  | סימול    |
|------|--------|----------|
|      | Negile | שם חטיבה |
|      | 1989   | תאריך    |
|      | 235    | מס. מיכל |
|      |        |          |

































































































































































































































































| Bin maccabian<br>Ramat-Gan 5210<br>Israel                         | Fax: 03-772059                           | try Form by Name                           | NOC **<br>20(6                | V.I.P.                                 |
|-------------------------------------------------------------------|------------------------------------------|--------------------------------------------|-------------------------------|----------------------------------------|
| Family Name                                                       |                                          | First Name Date of bi                      |                               | Food Type *<br>01 - REGULAR            |
| LEVINE