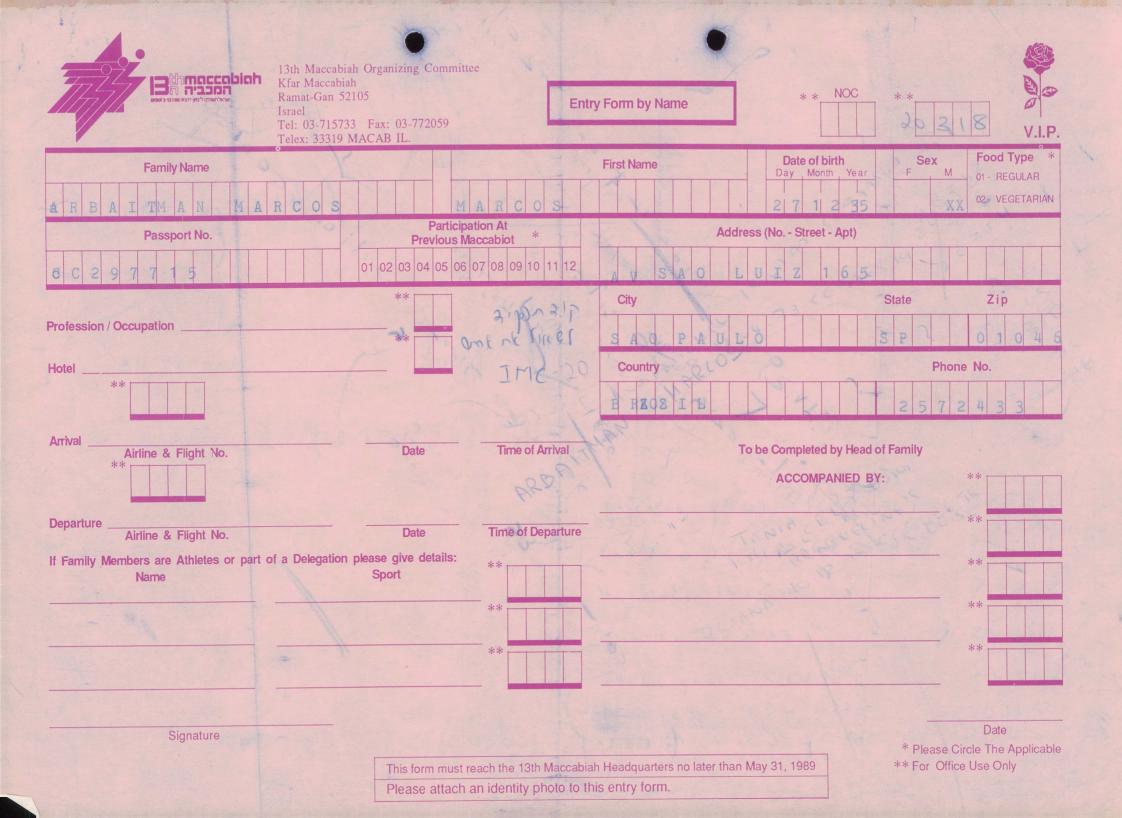

Date of birth Sex **First Name Family Name** Day , Month , Year F M 01 - REGULAR DB 02 - VEGETARIAN **Participation At** Address (No. - Street - Apt) Passport No. Previous Maccabiot 01 02 03 04 05 06 07 08 09 10 Corpany DIRECTOR City State Zip Profession / Occupation \*\* Phone No. Hotel Country \*\* 2 July. Arrival To be Completed by Head of Family **Time of Arrival** Date Airline & Flight No. \*\* ACCOMPANIED BY: TVE-Departure \* Time of Departure Date Airline & Flight No. If Family Members are Athletes or part of a Delegation please give details: \*: \*\* Name BOWLS EVY ACKS E she Date Signature \* Please Circle The Applicable This form must reach the 13th Maccabiah Headquarters no later than May 31, 1989 \*\* For Office Use Only Please attach an identity photo to this entry form.













| Ramat-Gan<br>Israel<br>Tel: 03-71:                                                                  | 52105 E                                                                                                                                                                                | ntry Form by Name First Name                        | * * NOC<br>Date of birth<br>Day Month Year<br>2 4 4 5 5 | * *<br>2032S<br>V.I.P.<br>Sex<br>F M<br>01- REGULAR<br>02- VEGETARIAN |
|-----------------------------------------------------------------------------------------------------|----------------------------------------------------------------------------------------------------------------------------------------------------------------------------------------|-------------------------------