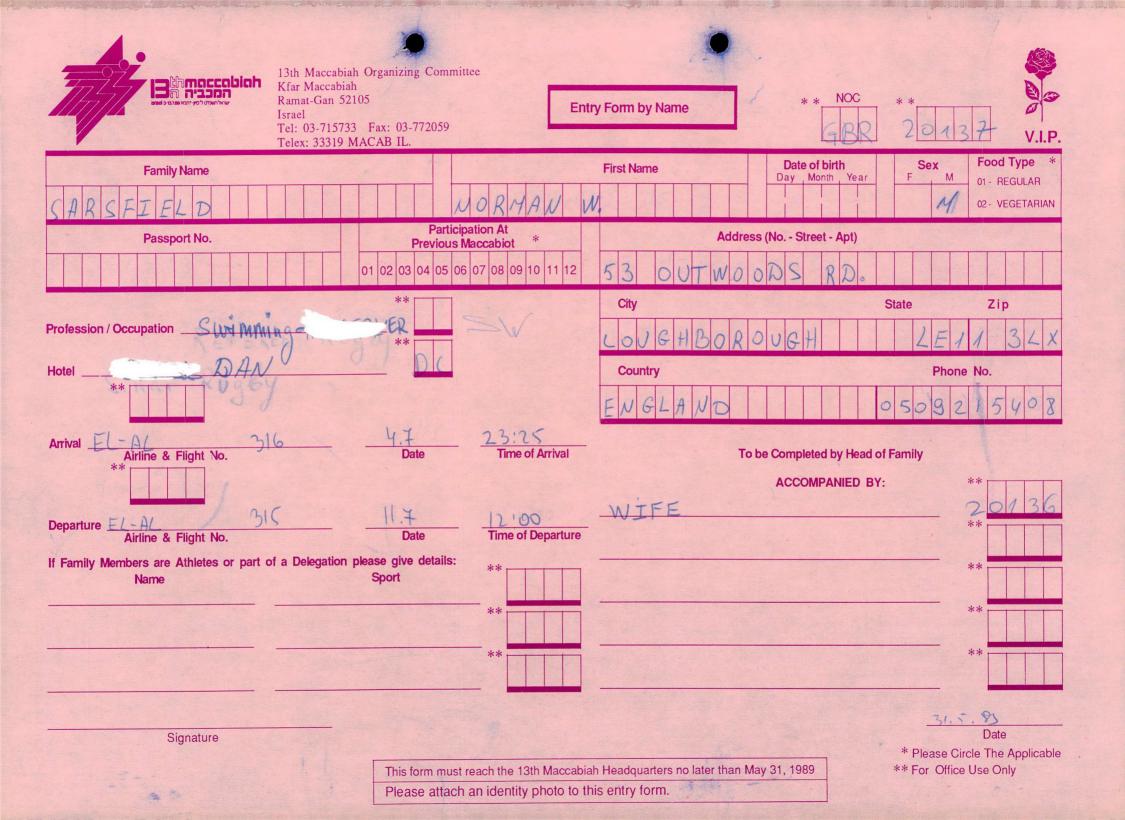

MACCABI WORLD UNION





מוזיאון מכבי ע״ש פייר גילדסגיים

PIERRE GILDESGAME MACCABI SPORTS MUSEUM



| 2-13 | - 152  | סימול    |
|------|--------|----------|
|      | Negile | שם חטיבה |
|      | 1989   | תאריך    |
|      | 235    | מס. מיכל |
|      |        |          |

































































































































































































































































| Bin maccabian<br>Ramat-Gan 5210<br>Israel                         | Fax: 03-772059                           | try Form by Name                           | NOC **<br>20(6                | V.I.P.                                 |
|-------------------------------------------------------------------|------------------------------------------|--------------------------------------------|-------------------------------|----------------------------------------|
| Family Name                                                       |                                          | First Name Date of bi                      |