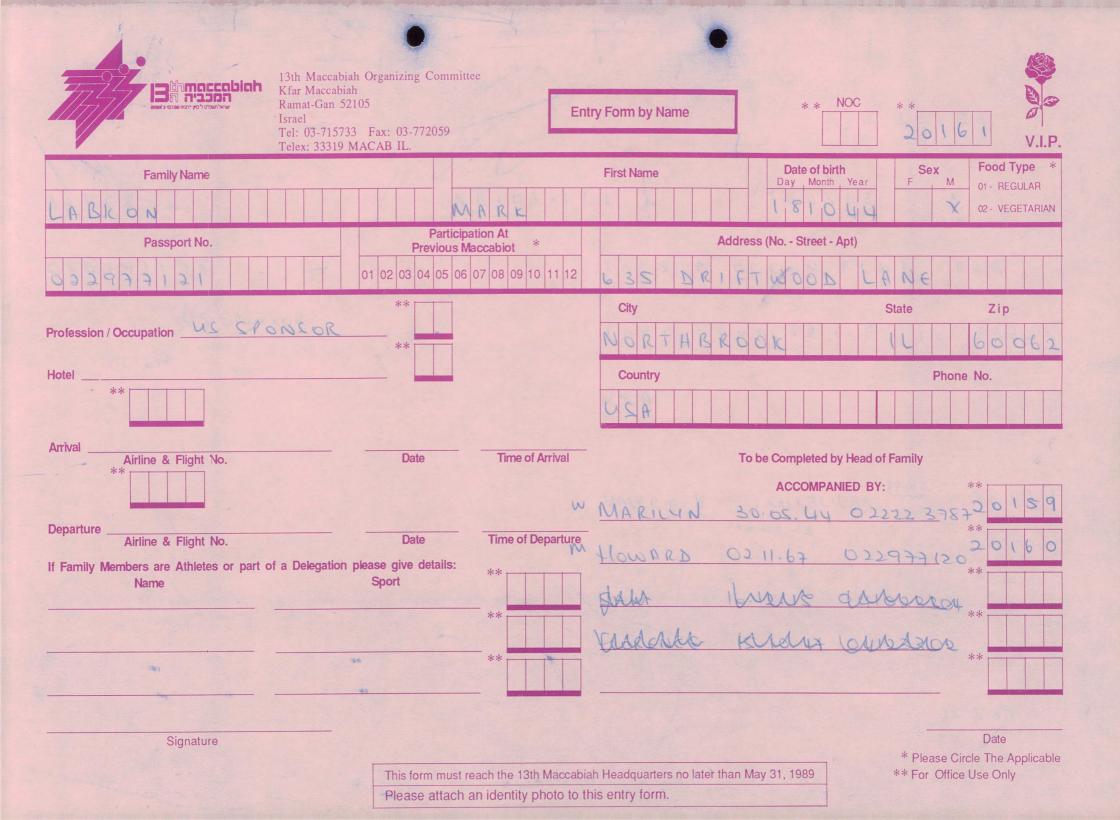

MACCABI WORLD UNION





מוזיאון מכבי ע״ש פייר גילדסגיים

PIERRE GILDESGAME MACCABI SPORTS MUSEUM



| 2-13 | - 152  | סימול    |
|------|--------|----------|
|      | Negile | שם חטיבה |
|      | 1989   | תאריך    |
|      | 235    | מס. מיכל |
|      |        |          |

































































































































































































































































| Bin maccabian<br>Ramat-Gan 5210<br>Israel                         | Fax: 03-772059                           | try Form by Name                           | NOC **<br>20(6                | V.I.P.                                 |
|-------------------------------------------------------------------|------------------------------------------|--------------------------------------------|-------------------------------|----------------------------------------|
| Family Name                                                       |                                          | First Name Date of bi                      |                               | Food Type *<br>01 - REGULAR            |
| LEVINE                                                            | IRVINE