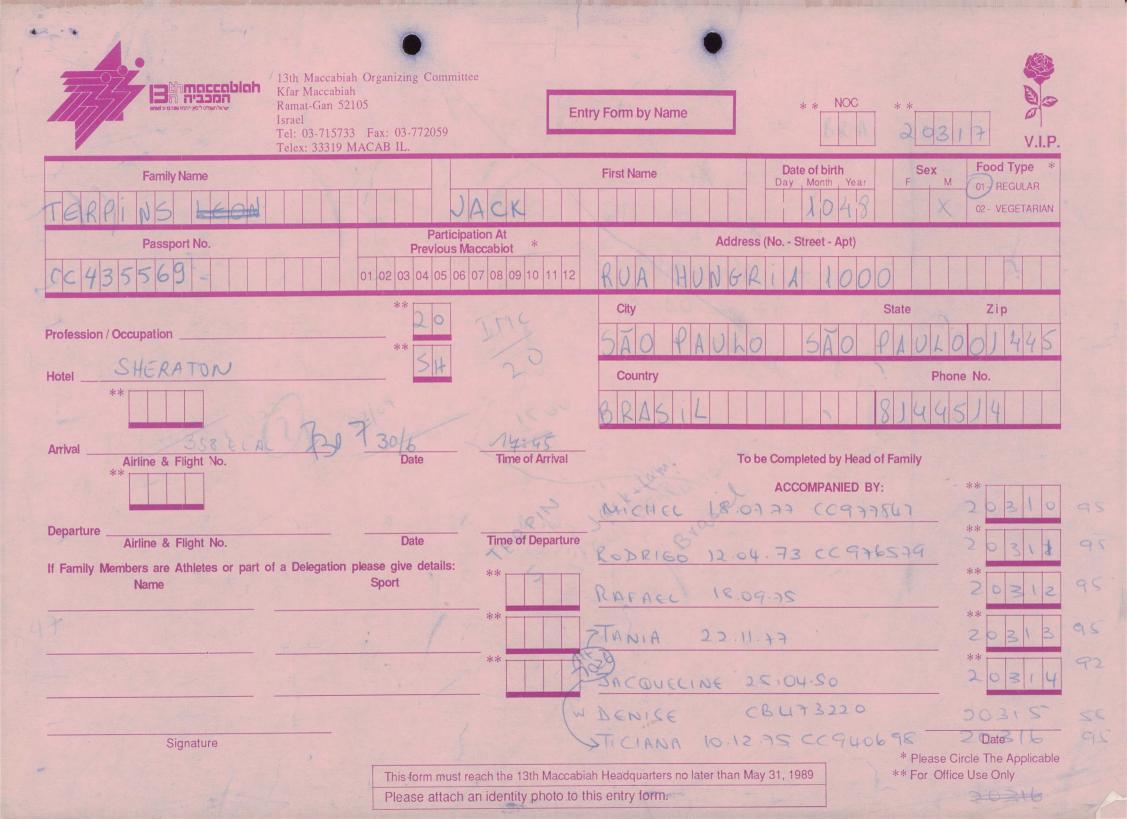

| Ramat-Gan<br>Israel<br>Tel: 03-71:                                                                  | 52105 E                                                                                                                                                                                | ntry Form by Name First Name                        | * * NOC<br>Date of birth<br>Day Month Year<br>2 4 4 5 5 | * *<br>2032S<br>V.I.P.<br>Sex<br>F M<br>01- REGULAR<br>02- VEGETARIAN |
|-----------------------------------------------------------------------------------------------------|----------------------------------------------------------------------------------------------------------------------------------------------------------------------------------------|-----------------------------------------------------|---------------------------------------------------------|-----------------------------------------------------------------------|
| $\begin{array}{c c} Passport No. \\ \hline 0 & 5 \\ \hline \end{array}$                             | Participation At<br>Previous Maccabiot         *           01         02         03         04         05         06         07         08         09         10         11         12 | Addres<br>RUAHUNGR                                  | ss (No Street - Apt)                                    | 1000                                                                  |
| Profession / Occupation                                                                             | **                                                                                                                                                                                     | City<br>5 A O P A V 4 O<br>Country<br>5 R A Country | Sta                                                     | ate Zip<br>0 f 4 f 5<br>Phone No.<br>1 H + H 5   4                    |
| Arrival<br>Airline & Flight No.<br>**                                                               | Date Time of Arrival                                                                                                                                                                   | То                                                  | be Completed by Head of Fa<br>ACCOMPANIED BY:           | mily<br>**                                                            |
| Departure<br>Airline & Flight No.<br>If Family Members are Athletes or part of a Delegation<br>Name | Sport                                                                                                                                                                                  |                                                     |                                                         | **                                                                    |
|                                                                                                     | **                                                                                                                                                                                     |                                                     |                                                         | **                                                                    |
| Signature                                                                                           | This form must reach the 13th Maccab<br>Please attach an identity photo to t                                                                                                           |                                                     |                                                         | Date<br>* Please Circle The Applicable<br>* For Office Use Only       |