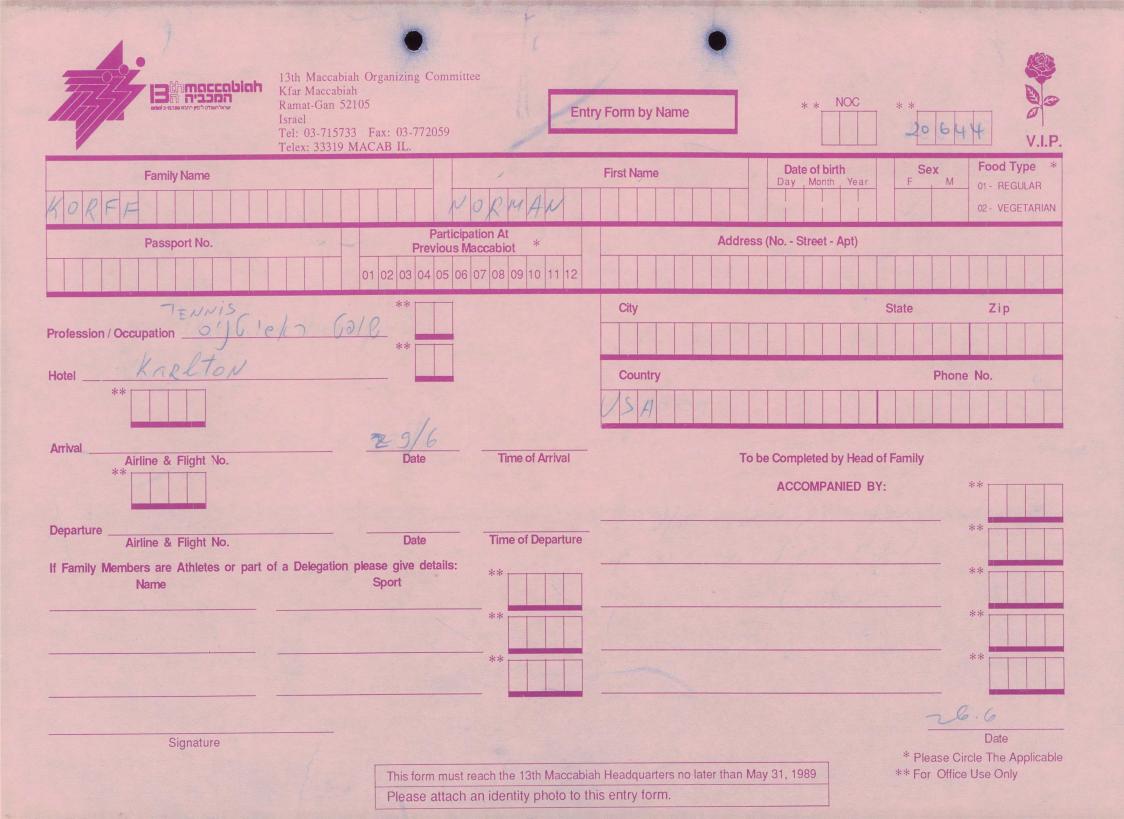

MACCABI WORLD UNION





מוזיאון מכבי ע״ש פייר גילדסגיים

PIERRE GILDESGAME MACCABI SPORTS MUSEUM



| 2-13 | - 152  | סימול    |
|------|--------|----------|
|      | Negile | שם חטיבה |
|      | 1989   | תאריך    |
|      | 235    | מס. מיכל |
|      |        |          |

































































































































































































































































| Bin maccabian<br>Ramat-Gan 5210<br>Israel                         | Fax: 03-772059                           | try Form by Name                           | NOC **<br>20(6                | V.I.P.                                 |
|-------------------------------------------------------------------|------------------------------------------|--------------------------------------------|-------------------------------|----------------------------------------|
| Family Name                                                       |                                          | First Name Date of bi                      |                               | Food Type *<br>01 - REGULA