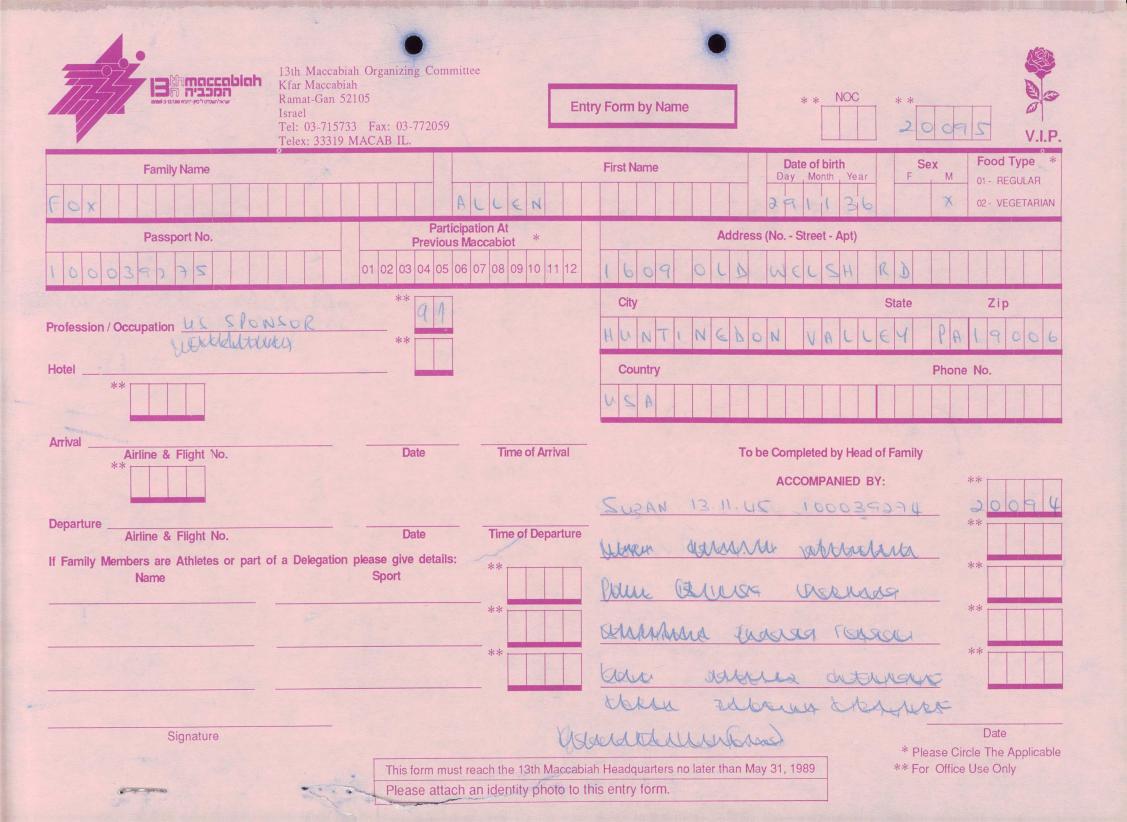

MACCABI WORLD UNION





מוזיאון מכבי ע״ש פייר גילדסגיים

PIERRE GILDESGAME MACCABI SPORTS MUSEUM



| 2-13 | - 152  | סימול    |
|------|--------|----------|
|      | Negile | שם חטיבה |
|      | 1989   | תאריך    |
|      | 235    | מס. מיכל |
|      |        |          |

































































































































































































































































| Bin maccabian<br>Ramat-Gan 5210<br>Israel                         | Fax: 03-772059                           | try Form by Name                           | NOC **<br>20(6                | V.I.P.                                 |
|-------------------------------------------------------------------|------------------------------------------|--------------------------------------------|-------------------------------|----------------------------------------|
| Family Name                                                       |                                          | First Name Date of bi                      |                               | Food Type *<br>01 - REGULAR            |
| LEVINE                                                            | I