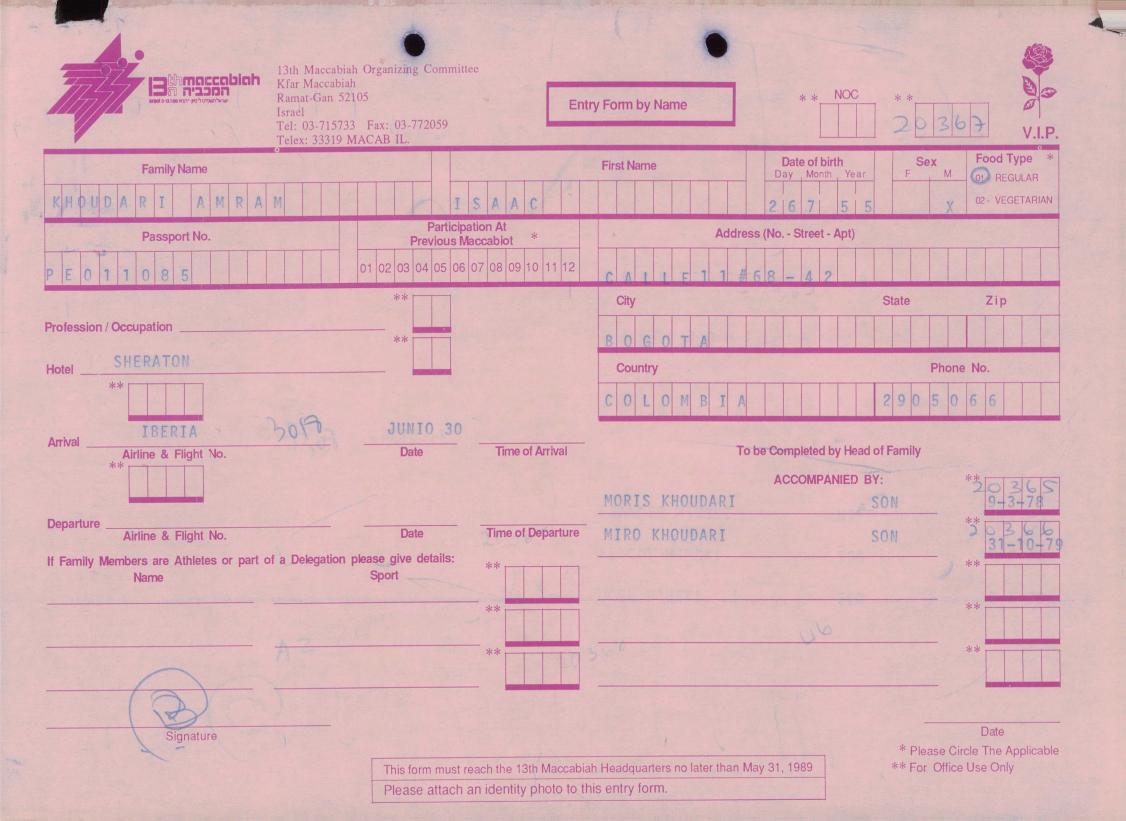

\*

13th Maccabiah Organizing Committee המכביה Kfar Maccabiah NOC Ramat-Gan 52105 \* \* **Entry Form by Name** Tel: 03-715733 Fax: 03-772059 2 V.I.P. Telex: 33319 MACAB IL. Food Type Date of birth Sex **First Name Family Name** Day , Month , Year F M 01 - REGULAR DB 02 - VEGETARIAN **Participation At** Address (No. - Street - Apt) Passport No. Previous Maccabiot 01 02 03 04 05 06 07 08 09 10 Corpany DIRECTOR City State Zip Profession / Occupation \*\* Phone No. Hotel Country \*\* 2 July. Arrival To be Completed by Head of Family **Time of Arrival** Date Airline & Flight No. \*\* ACCOMPANIED BY: TVE-Departure \* Time of Departure Date Airline & Flight No. If Family Members are Athletes or part of a Delegation please give details: \*: \*\* Name BOWLS EVY ACKS E she Date Signature \* Please Circle The Applicable This form must reach the 13th Maccabiah Headquarters no later than May 31, 1989 \*\* For Office Use Only Please attach an identity photo to this entry form.