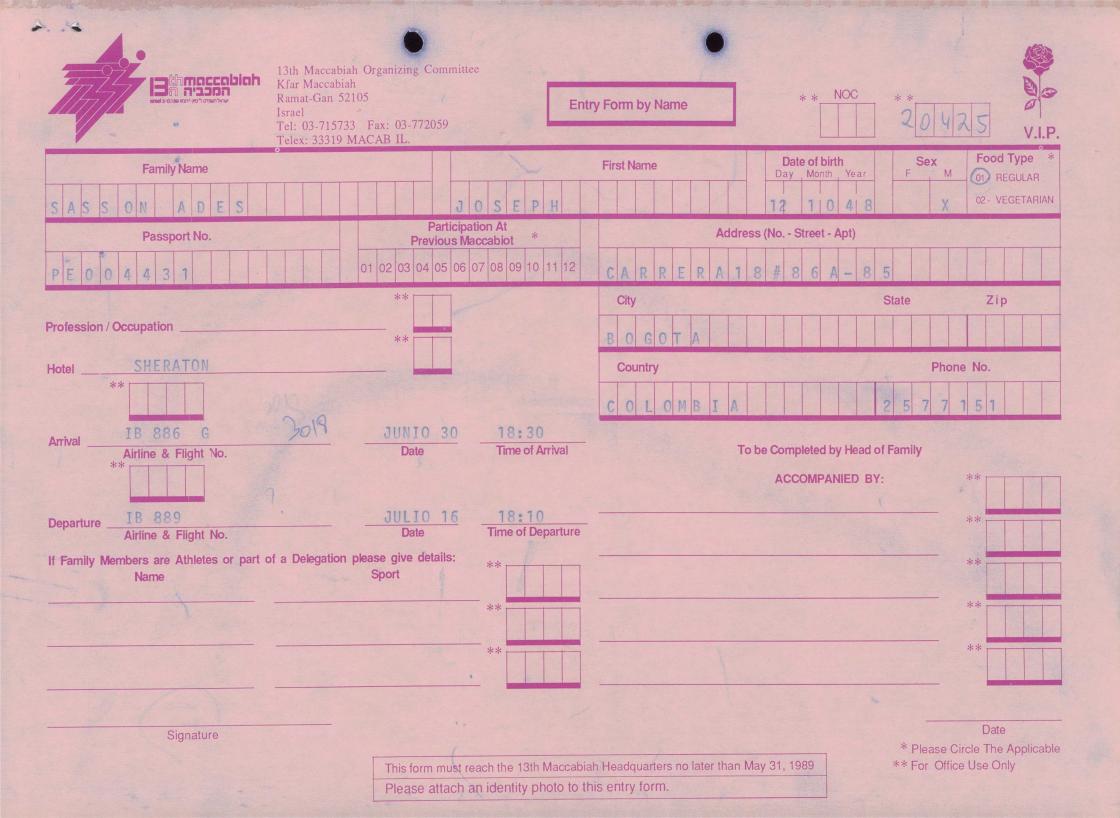

| Ramat-Gan<br>Israel<br>Tel: 03-71:                                                                  | 52105 E                                                                                                                                                                                | ntry Form by Name First Name                        | * * NOC<br>Date of birth<br>Day Month Year<br>2 4 4 5 5 | * *<br>2032S<br>V.I.P.<br>Sex<br>F M<br>01- REGULAR<br>02- VEGETARIAN |
|-----------------------------------------------------------------------------------------------------|----------------------------------------------------------------------------------------------------------------------------------------------------------------------------------------|-----------------------------------------------------|---------------------------------------------------------|-----------------------------------------------------------------------|
| $\begin{array}{c c} Passport No. \\ \hline 0 & 5 \\ \hline \end{array}$                             | Participation At<br>Previous Maccabiot         *           01         02         03         04         05         06         07         08         09         10         11         12 | Addres<br>RUAHUNGR                                  | ss (No Street - Apt)                                    | 1000                                                                  |
| Profession / Occupation                                                                             | **                                                                                                                                                                                     | City<br>5 A O P A V 4 O<br>Country<br>5 R A Country | Sta                                                     | ate Zip<br>0 f 4 f 5<br>Phone No.<br>1 H + H 5   4                    |
| Arrival<br>Airline & Flight No.<br>**                                                               | Date Time of Arrival                                                                                                                                                                   | То                                                  | be Completed by Head of Fa<br>ACCOMPANIED BY:           | mily<br>**                                                            |
| Departure<br>Airline & Flight No.<br>If Family Members are Athletes or part of a Delegation<br>Name | Sport                                                                                                                                                                                  |                                                     |                                                         | **                                                                    |
|                                                                                                     | **                                                                                                                                                                                     |                                                     |                                                         | **                                                                    |
| Signature                                                                                           | This form must reach the 13th Maccab<br>Please attach an identity photo to t                                                                                                           |                                                     |                                                         | Date<br>* Please Circle The Applicable<br>* For Office Use Only       |