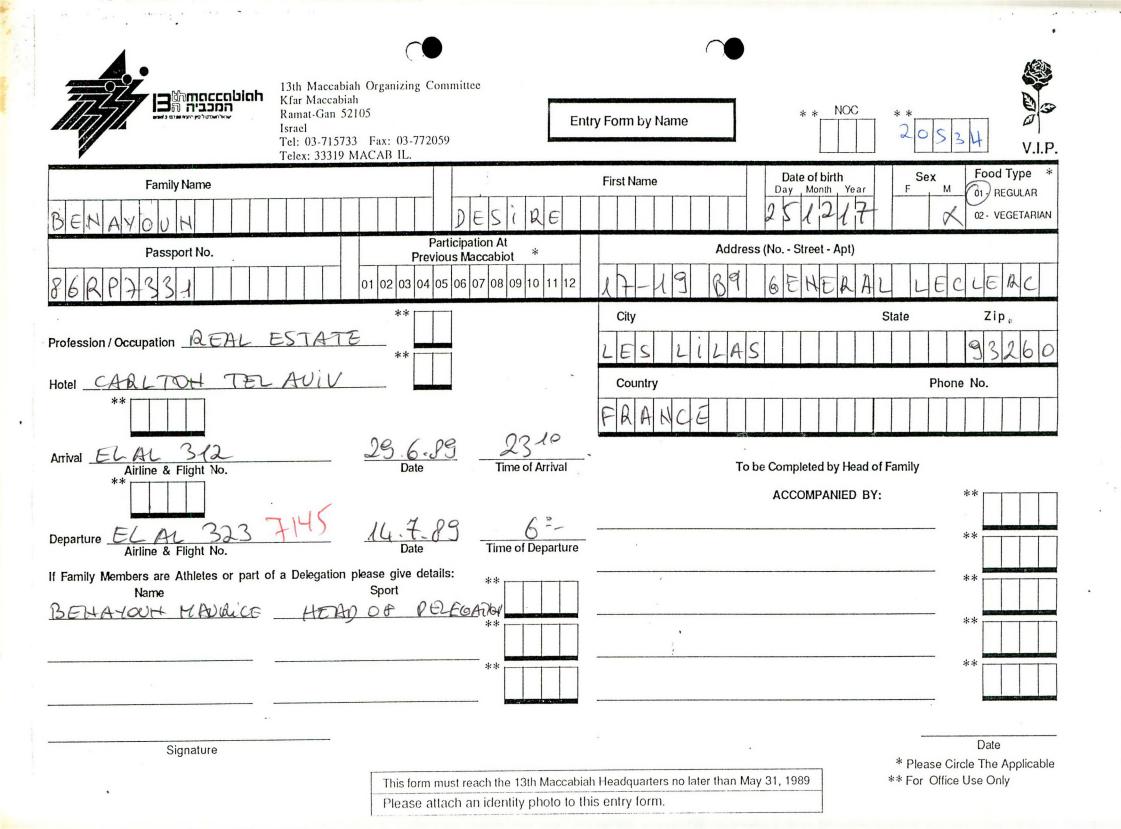

| Please attach an identity photo              | to this entry form.             | auto and                        |                                                          |





































Please attach an identity photo to this entry form.





| שלופנט לאיזאר שנום נופש                   | 13th Maccabiah Organizing Committee<br>Kfar Maccabiah<br>Ramat-Gan 52105<br>Israel<br>Tel: 03-715733 Fax: 03-772059<br>Telex: 33319 MACAB IL. | Entry Form by Nam             |                                | 20555 V.I.P.                                                    |
|-------------------------------------------|-----------------------------------------------------------------------------------------------------------------------------------------------|-------------------------------|--------------------------------|-----------------------------------------------------------------|
| F A L L A S                               |