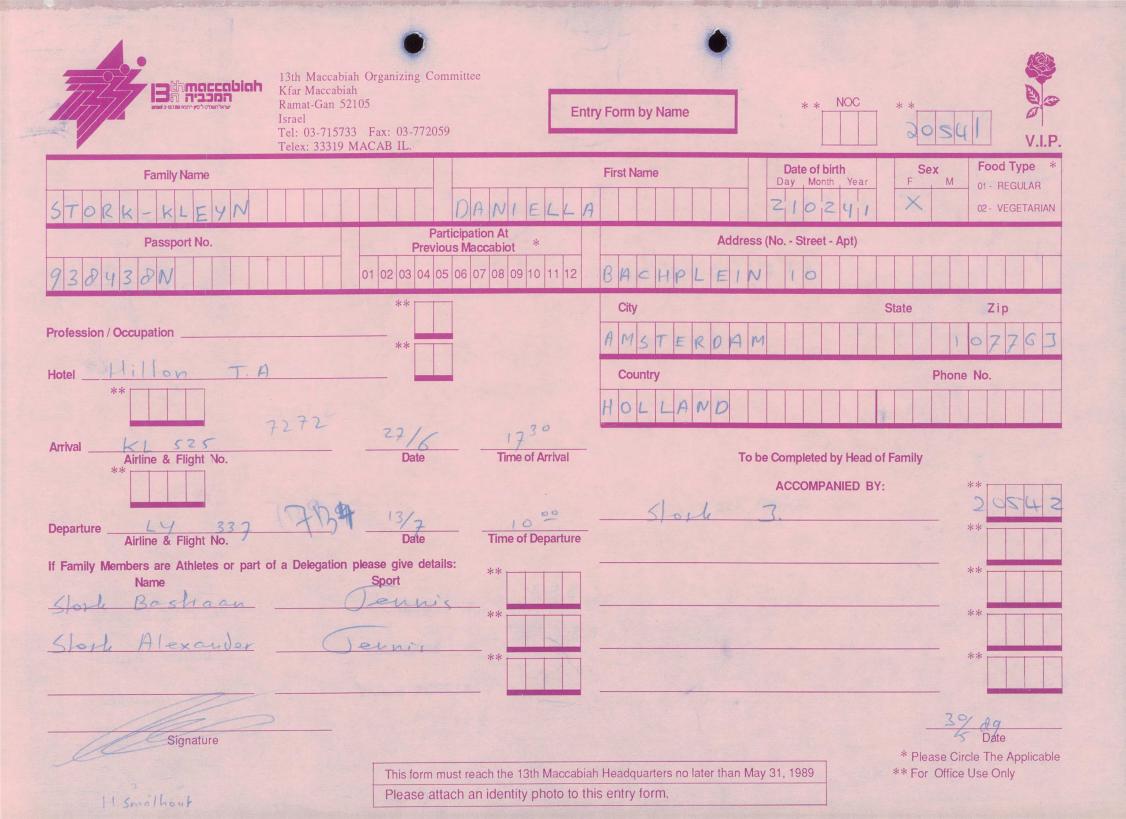

| Please attach an identity photo              | to this entry form.             | auto and                        |                                                          |





































Please attach an identity photo to this entry form.





| שלופנט לאיזאר שנום נופש                   | 13th Maccabiah Organizing Committee<br>Kfar Maccabiah<br>Ramat-Gan 52105<br>Israel<br>Tel: 03-715733 Fax: 03-772059<br>Telex: 33319 MACAB IL. | Entry Form by Nam             |                                | 20555 V.I.P.                                                    |
|-------------------------------------------|-----------------------------------------------------------------------------------------------------------------------------------------------|-------------------------------|--------------------------------|-----------------------------------------------------------------|
| F A L L A S                               |