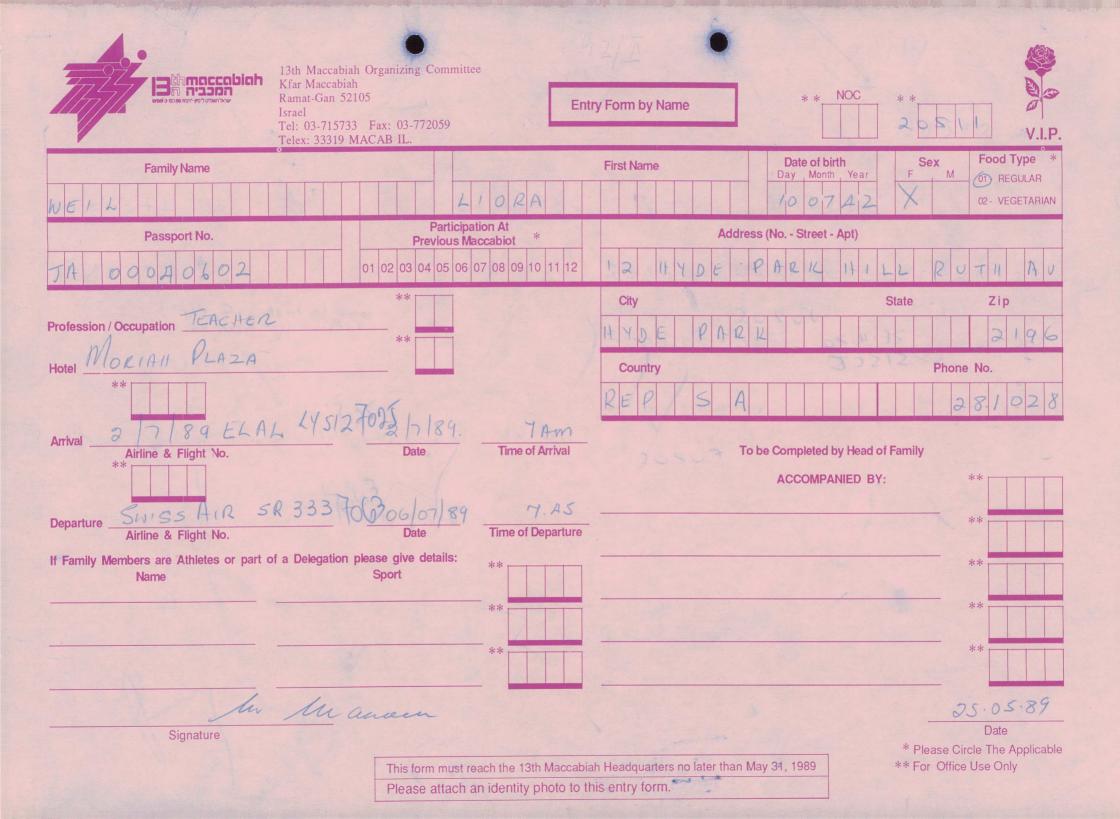

| Ramat-Gan<br>Israel<br>Tel: 03-71:                                                                  | 52105 E                                                                                                                                                                                | ntry Form by Name First Name                        | * * NOC<br>Date of birth<br>Day Month Year<br>2 4 4 5 5 | * *<br>2032S<br>V.I.P.<br>Sex<br>F M<br>01- REGULAR<br>02- VEGETARIAN |
|-----------------------------------------------------------------------------------------------------|----------------------------------------------------------------------------------------------------------------------------------------------------------------------------------------|-----------------------------------------------------|---------------------------------------------------------|-----------------------------------------------------------------------|
| $\begin{array}{c c} Passport No. \\ \hline 0 & 5 \\ \hline \end{array}$                             | Participation At<br>Previous Maccabiot         *           01         02         03         04         05         06         07         08         09         10         11         12 | Addres<br>RUAHUNGR                                  | ss (No Street - Apt)                                    | 1000                                                                  |
| Profession / Occupation                                                                             | **                                                                                                                                                                                     | City<br>5 A O P A V 4 O<br>Country<br>5 R A Country | Sta                                                     | ate Zip<br>0 f 4 f 5<br>Phone No.<br>1 H + H 5   4                    |
| Arrival<br>Airline & Flight No.<br>**                                                               | Date Time of Arrival                                                                                                                                                                   | То                                                  | be Completed by Head of Fa<br>ACCOMPANIED BY:           | mily<br>**                                                            |
| Departure<br>Airline & Flight No.<br>If Family Members are Athletes or part of a Delegation<br>Name | Sport                                                                                                                                                                                  |                                                     |                                                         | **                                                                    |
|                                                                                                     | **                                                                                                                                                                                     |                                                     |                                                         | **                                                                    |
| Signature                                                                                           | This form must reach the 13th Maccab<br>Please attach an identity photo to t                                                                                                           |                                                     |                                                         | Date<br>* Please Circle The Applicable<br>* For Office Use Only       |