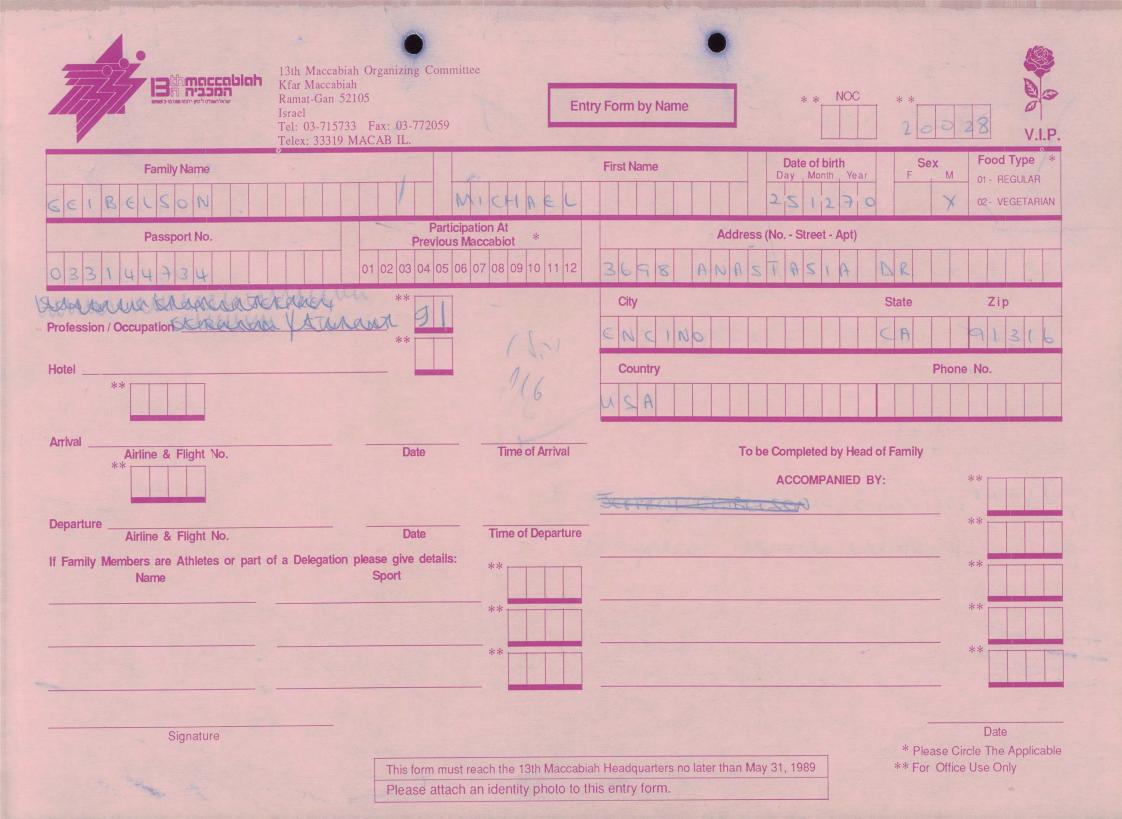

| Ramat-Gan<br>Israel<br>Tel: 03-71:                                                                  | 52105 E                                                                                                                                                                                | ntry Form by Name First Name                        | * * NOC<br>Date of birth<br>Day Month Year<br>2 4 4 5 5 | * *<br>2032S<br>V.I.P.<br>Sex<br>F M<br>01- REGULAR<br>02- VEGETARIAN |
|-----------------------------------------------------------------------------------------------------|----------------------------------------------------------------------------------------------------------------------------------------------------------------------------------------|-----------------------------------------------------|---------------------------------------------------------|-----------------------------------------------------------------------|
| $\begin{array}{c c} Passport No. \\ \hline 0 & 5 \\ \hline \end{array}$                             | Participation At<br>Previous Maccabiot         *           01         02         03         04         05         06         07         08         09         10         11         12 | Addres<br>RUAHUNGR                                  | ss (No Street - Apt)                                    | 1000                                                                  |
| Profession / Occupation                                                                             | **                                                                                                                                                                                     | City<br>5 A O P A V 4 O<br>Country<br>5 R A Country | Sta                                                     | ate Zip<br>0 f 4 f 5<br>Phone No.<br>1 H + H 5   4                    |
| Arrival<br>Airline & Flight No.<br>**                                                               | Date Time of Arrival                                                                                                                                                                   | То                                                  | be Completed by Head of Fa<br>ACCOMPANIED BY:           | mily<br>**                                                            |
| Departure<br>Airline & Flight No.<br>If Family Members are Athletes or part of a Delegation<br>Name | Sport                                                                                                                                                                                  |                                                     |                                                         | **                                                                    |
|                                                                                                     | **                                                                                                                                                                                     |                                                     |                                                         | **                                                                    |
| Signature                                                                                           | This form must reach the 13th Maccab<br>Please attach an identity photo to t                                                                                                           |                                                     |                                                         | Date<br>* Please Circle The Applicable<br>* For Office Use Only       |