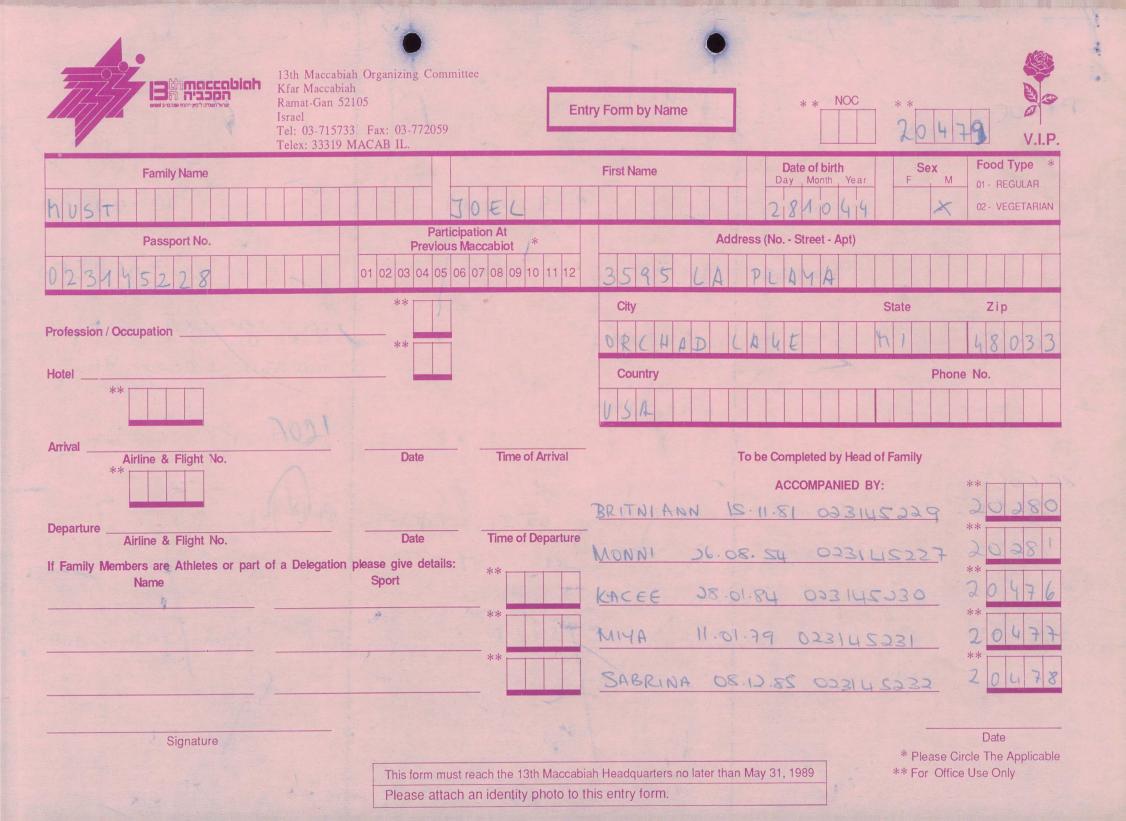

| Ramat-Gan<br>Israel<br>Tel: 03-71:                                                                  | 52105 E                                                                                                                                                                                | ntry Form by Name First Name                        | * * NOC<br>Date of birth<br>Day Month Year<br>2 4 4 5 5 | * *<br>2032S<br>V.I.P.<br>Sex<br>F M<br>01- REGULAR<br>02- VEGETARIAN |
|-----------------------------------------------------------------------------------------------------|----------------------------------------------------------------------------------------------------------------------------------------------------------------------------------------|-----------------------------------------------------|---------------------------------------------------------|-----------------------------------------------------------------------|
| $\begin{array}{c c} Passport No. \\ \hline 0 & 5 \\ \hline \end{array}$                             | Participation At<br>Previous Maccabiot         *           01         02         03         04         05         06         07         08         09         10         11         12 | Addres<br>RUAHUNGR                                  | ss (No Street - Apt)                                    | 1000                                                                  |
| Profession / Occupation                                                                             | **                                                                                                                                                                                     | City<br>5 A O P A V 4 O<br>Country<br>5 R A Country | Sta                                                     | ate Zip<br>0 f 4 f 5<br>Phone No.<br>1 H + H 5   4                    |
| Arrival<br>Airline & Flight No.<br>**                                                               | Date Time of Arrival                                                                                                                                                                   | То                                                  | be Completed by Head of Fa<br>ACCOMPANIED BY:           | mily<br>**                                                            |
| Departure<br>Airline & Flight No.<br>If Family Members are Athletes or part of a Delegation<br>Name | Sport                                                                                                                                                                                  |                                                     |                                                         | **                                                                    |
|                                                                                                     | **                                                                                                                                                                                     |                                                     |                                                         | **                                                                    |
| Signature                                                                                           | This form must reach the 13th Maccab<br>Please attach an identity photo to t                                                                                                           |                                                     |                                                         | Date<br>* Please Circle The Applicable<br>* For Office Use Only       |