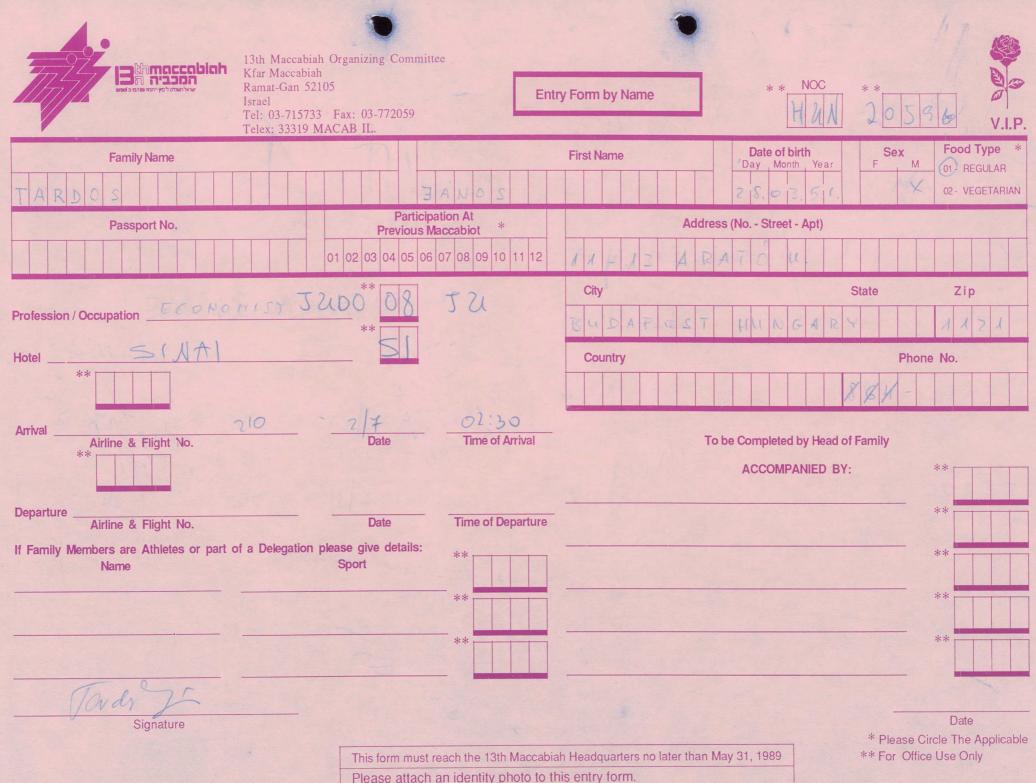

MACCABI WORLD UNION





מוזיאון מכבי ע״ש פייר גילדסגיים

PIERRE GILDESGAME MACCABI SPORTS MUSEUM



| 2-13 | - 152  | סימול    |
|------|--------|----------|
|      | Negile | שם חטיבה |
|      | 1989   | תאריך    |
|      | 235    | מס. מיכל |
|      |        |          |

































































































































































































































































| Bin maccabian<br>Ramat-Gan 5210<br>Israel                         | Fax: 03-772059                           | try Form by Name                           | NOC **<br>20(6                | V.I.P.                                 |
|-------------------------------------------------------------------|------------------------------------------|--------------------------------------------|-------------------------------|----------------------------------------|
| Family Name                                                       |                                          | First Name Date of bi                      |