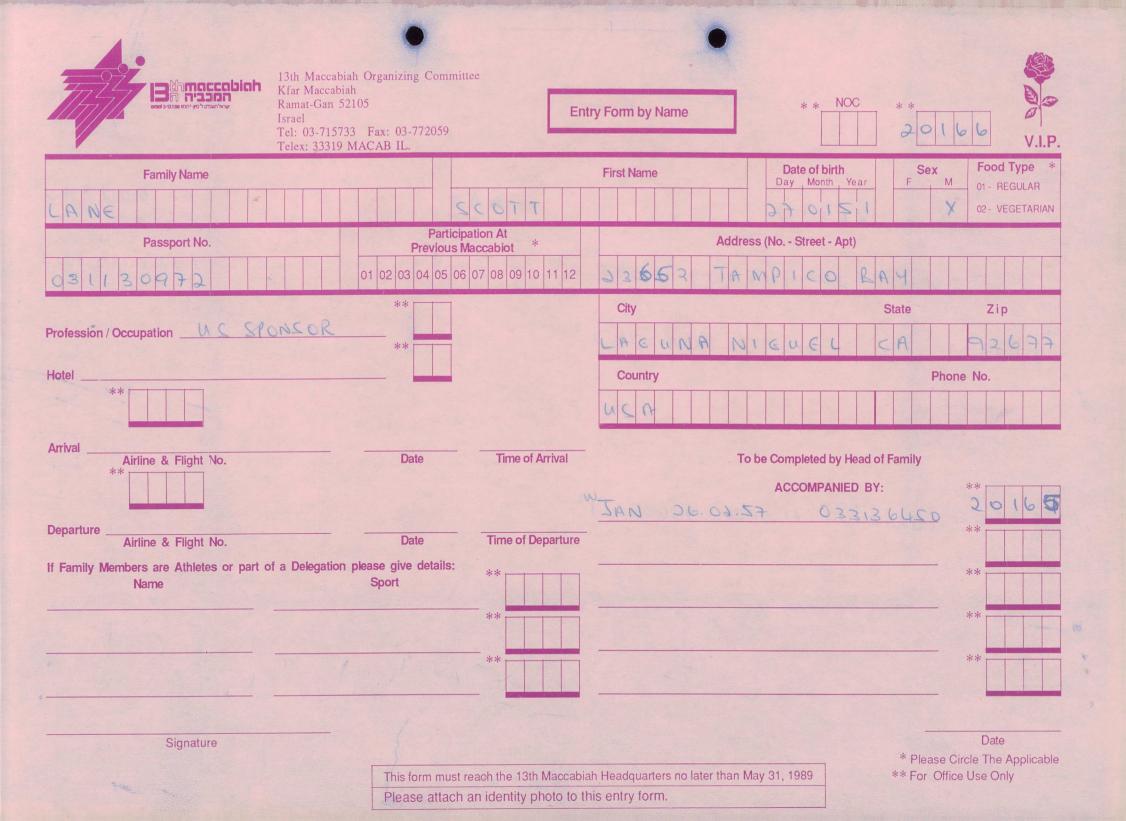

MACCABI WORLD UNION





מוזיאון מכבי ע״ש פייר גילדסגיים

PIERRE GILDESGAME MACCABI SPORTS MUSEUM



| 2-13 | - 152  | סימול    |
|------|--------|----------|
|      | Negile | שם חטיבה |
|      | 1989   | תאריך    |
|      | 235    | מס. מיכל |
|      |        |          |

































































































































































































































































| Bin maccabian<br>Ramat-Gan 5210<br>Israel                         | Fax: 03-772059                           | try Form by Name                           | NOC **<br>20(6                | V.I.P.                                 |
|-------------------------------------------------------------------|------------------------------------------|--------------------------------------------|-------------------------------|----------------------------------------|
| Family Name                                                       |                                          | First Name Date of bi                      |                               | Food Type *<br>01 - REGULAR            |
| LEVINE                                                            | IRVINE