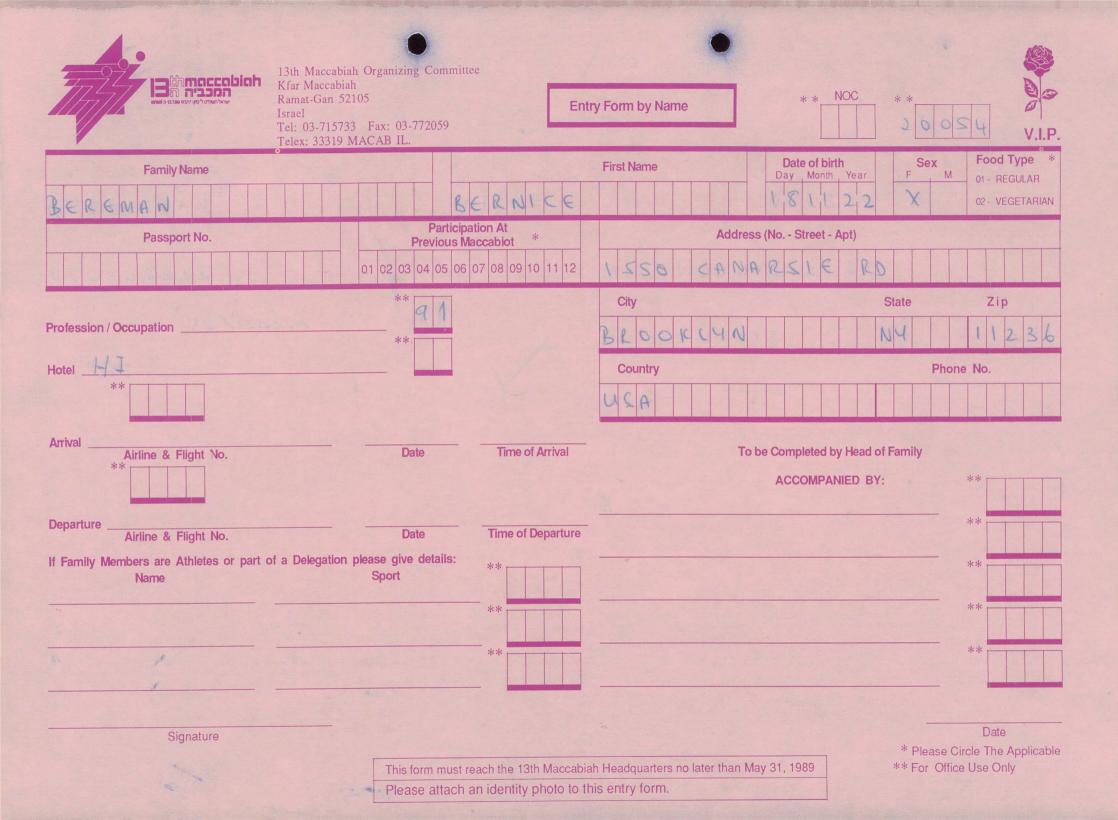

1

-

業

| Kfar Maccab<br>Ramat-Gan<br>Israel<br>Tel: 03-715             | oiah Organizing Committee<br>iah<br>52105<br>733 Fax: 03-772059<br>9 MACAB IL.                                   |                                                                                                        | Form by Name | * * NOC                         | **<br>204  | 54                    | V.I.P.                |
|---------------------------------------------------------------|------------------------------------------------------------------------------------------------------------------|--------------------------------------------------------------------------------------------------------|--------------|---------------------------------|------------|-----------------------|-----------------------|
| Family Name                                                   |                                                                                                                  |                                                                                                        | First Name   | Date of birth<br>Day Month Year | Sex<br>F M | Food Ty<br>01 - REGI  | and the second second |
| GREER                                                         | S9                                                                                                               | EPHANI                                                                                                 | E            |                                 |            | 02 - VEGE             |                       |
| Passport No.                                                  | Participatio<br>Previous Maco                                                                                    | on At *                                                                                                | Addr         | ress (No Street - Apt)          |            |                       |                       |
|                                                               | 01 02 03 04 05 06 07                                                                                             |                                                                                                        | 30 HAVEN     | DALERO                          | A D -      |                       |                       |
|                                                               | **                                                                                                               |                                                                                                        | City         |                                 | State      | Zip                   |                       |
| Profession / Occupation                                       | **                                                                                                               |                                                                                                        | SCARBORC     | VGH                             |            |                       |                       |
| Hotel                                                         |                                                                                                                  |                                                                                                        | Country      |                                 | Pho        | ne No.                |                       |
| **                                                            |                                                                                                                  |                                                                                                        | CANADA       |                                 |            |                       |                       |
| Arrival                                                       | 28 6<br>Date                                                                                                     | Time of Arrival                                                                                        | 1            | Fo be Completed by Head c       | of Family  |                       |                       |
|                                                               | . 1.                                                                                                             |                                                                                                        |              | ACCOMPANIED BY                  | :          | **                    |                       |
| Departure Airline & Flight No.                                | <u>167</u><br>Date                                                                                               | Time of Departure                                                                                      |              |                                 |            | **                    |                       |
| If Family Members are Athletes or part of a Delegatio<br>Name | Sport                                                                                                            | **                                                                                                     |              |                                 |            | **                    |                       |
| toh GREER 3R                                                  | IDGE                                                                                                             | **                                                                                                     |              |                                 |            | **                    |                       |
| (SPOUSE)                                                      |                                                                                                                  |                                                                                                        |              |                                 |            |                       |                       |
|                                                               |                                                                                                                  | **                                                                                                     |              |                                 |            | **                    |                       |
| 1                                                             |                                                                                                                  |                                                                                                        |              |                                 |            |                       |                       |
| Signature                                                     |                                                                                                                  |                                                                                                        |              | Terrar and                      | * Please ( | Date<br>Circle The Ap | oplicable             |
|                                                               | and the second | This form must reach the 13th Maccabiah Headquarters no later than May 31, 1989 ** For Office Use Only |              |                                 |            |                       |                       |
|                                                               | Please attach an identity photo to this entry form.                                                              |                                                                                                        |              |                                 |            |                       |                       |