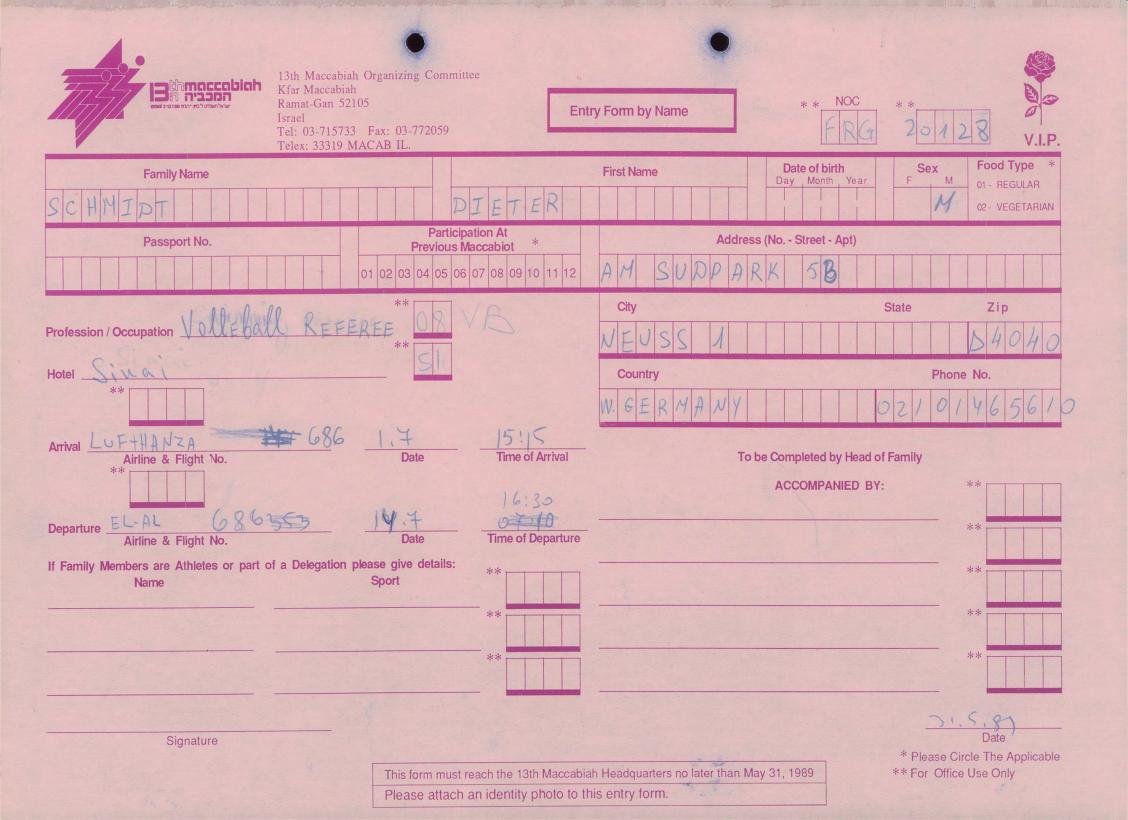

MACCABI WORLD UNION





מוזיאון מכבי ע״ש פייר גילדסגיים

PIERRE GILDESGAME MACCABI SPORTS MUSEUM



| 2-13 | - 152  | סימול    |
|------|--------|----------|
|      | Negile | שם חטיבה |
|      | 1989   | תאריך    |
|      | 235    | מס. מיכל |
|      |        |          |

































































































































































































































































| Bin maccabian<br>Ramat-Gan 5210<br>Israel                         | Fax: 03-772059                           | try Form by Name                           | NOC **<br>20(6                | V.I.P.                                 |
|-------------------------------------------------------------------|------------------------------------------|--------------------------------------------|-------------------------------|----------------------------------------|
| Family Name                                                       |                                          | First Name Date of bi                      |