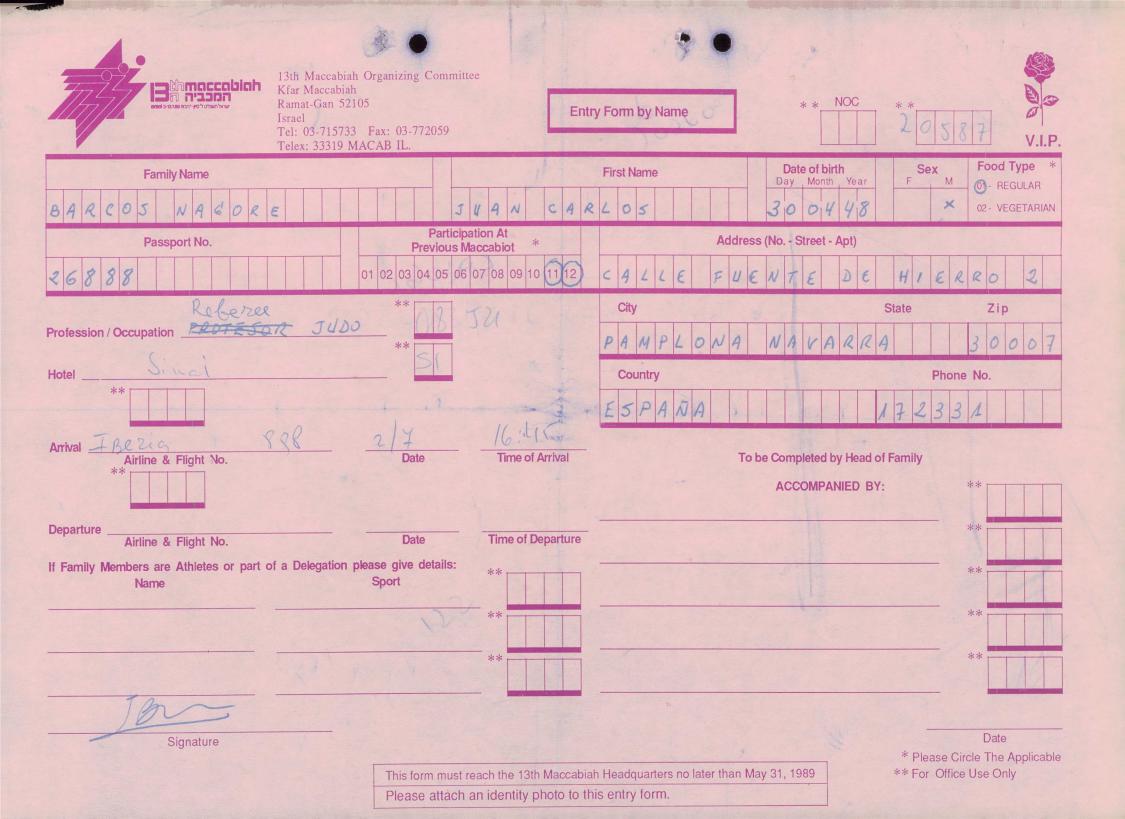

MACCABI WORLD UNION





מוזיאון מכבי ע״ש פייר גילדסגיים

PIERRE GILDESGAME MACCABI SPORTS MUSEUM



| 2-13 | - 152  | סימול    |
|------|--------|----------|
|      | Negile | שם חטיבה |
|      | 1989   | תאריך    |
|      | 235    | מס. מיכל |
|      |        |          |

































































































































































































































































| Bin maccabian<br>Ramat-Gan 5210<br>Israel                         | Fax: 03-772059                           | try Form by Name                           | NOC **<br>20(6                | V.I.P.                                 |
|-------------------------------------------------------------------|------------------------------------------|--------------------------------------------|-------------------------------|----------------------------------------|
| Family Name                                                       |