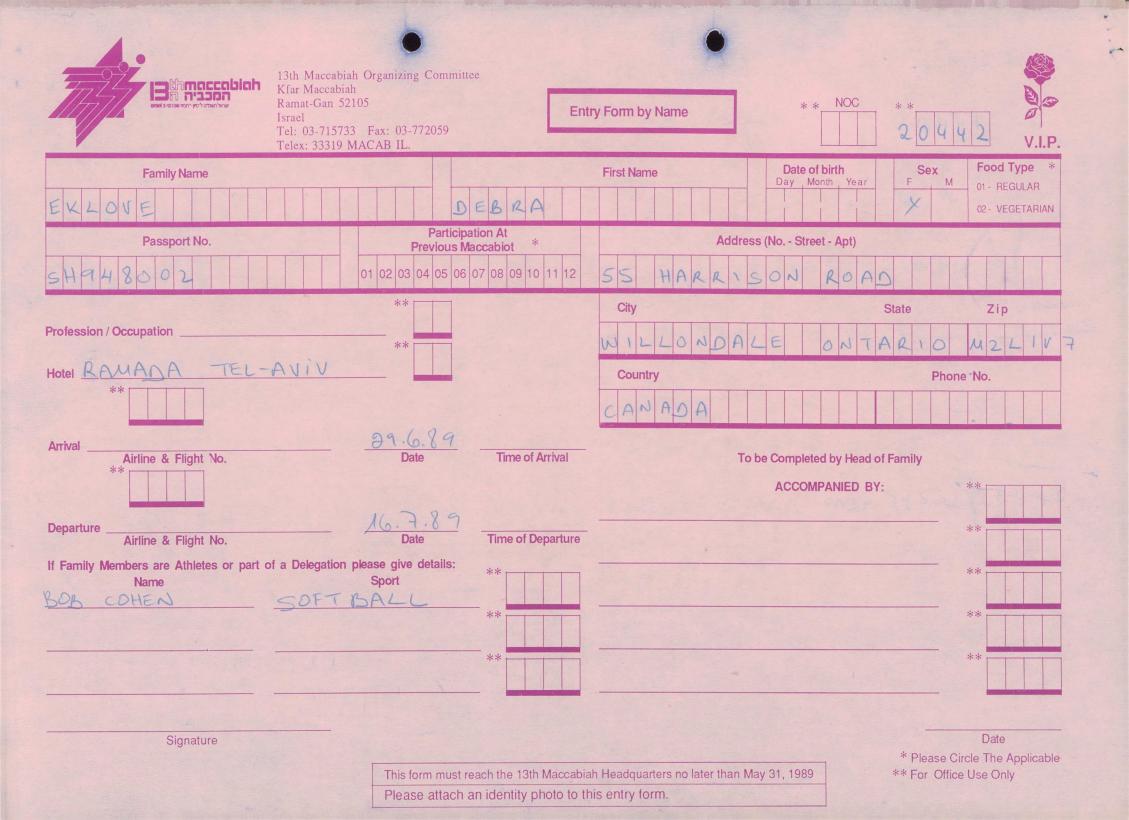

|                                                     |                                                         | **                                                                    |
| Signature                                                                                           | This form must reach the 13th Maccab<br>Please attach an identity photo to t                                                                                                           |                                                     |                                                         | Date<br>* Please Circle The Applicable<br>* For Office Use Only       |

1

-

















業



































































| Kfar Maccab<br>Ramat-Gan<br>Israel<br>Tel: 03-715             | oiah Organizing Committee<br>iah<br>52105<br>733 Fax: 03-772059<br>9 MACAB IL.                                   |                                                                                                        | Form by Name | * * NOC                         | **<br>204  | 54                    | V.I.P.                |
|---------------------------------------------------------------|------------------------------------------------------------------------------------------------------------------|--------------------------------------------------------------------------------------------------------|--------------|---------------------------------|------------|-----------------------|-----------------