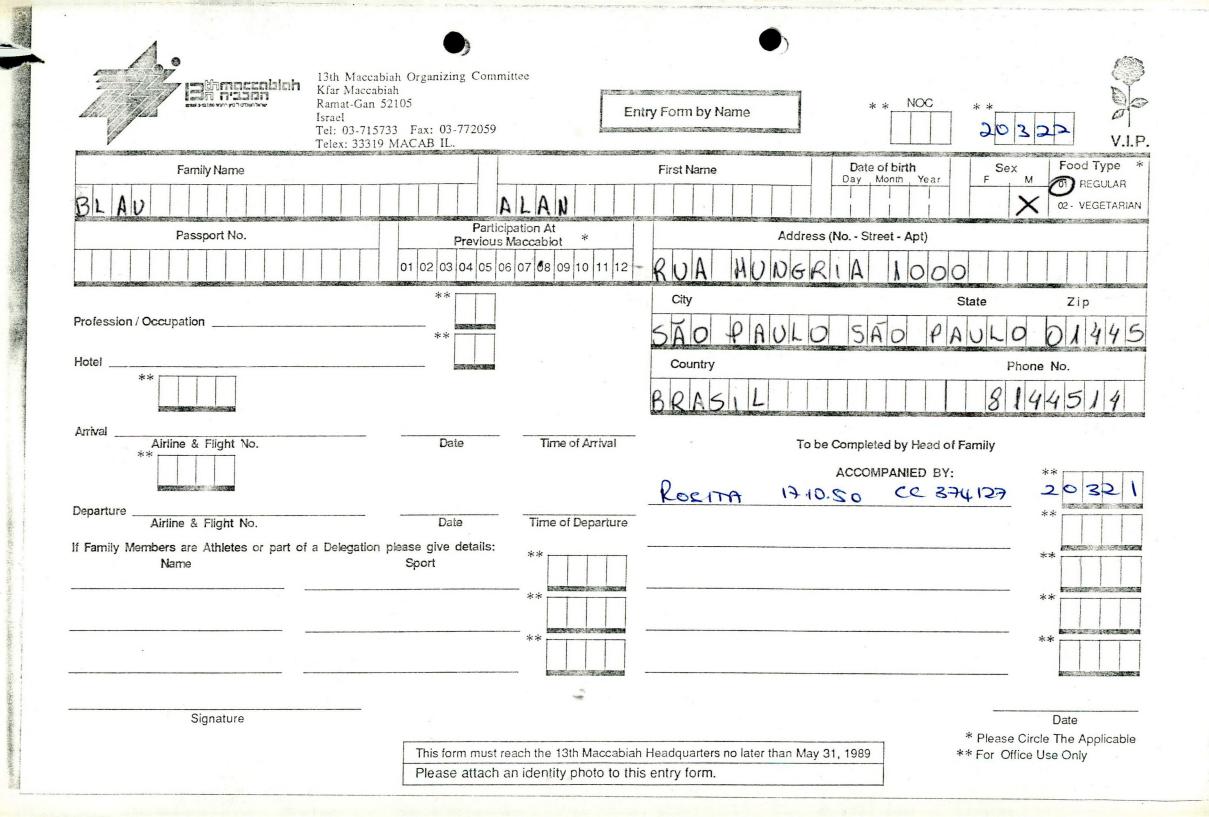

| Ramat-Gan<br>Israel<br>Tel: 03-71:                                                                  | 52105 E                                                                                                                                                                                | ntry Form by Name First Name                        | * * NOC<br>Date of birth<br>Day Month Year<br>2 4 4 5 5 | * *<br>2032S<br>V.I.P.<br>Sex<br>F M<br>01- REGULAR<br>02- VEGETARIAN |
|-----------------------------------------------------------------------------------------------------|----------------------------------------------------------------------------------------------------------------------------------------------------------------------------------------|-----------------------------------------------------|---------------------------------------------------------|-----------------------------------------------------------------------|
| $\begin{array}{c c} Passport No. \\ \hline 0 & 5 \\ \hline \end{array}$                             | Participation At<br>Previous Maccabiot         *           01         02         03         04         05         06         07         08         09         10         11         12 | Addres<br>RUAHUNGR                                  | ss (No Street - Apt)                                    | 1000                                                                  |
| Profession / Occupation                                                                             | **                                                                                                                                                                                     | City<br>5 A O P A V 4 O<br>Country<br>5 R A Country | Sta                                                     | ate Zip<br>0 f 4 f 5<br>Phone No.<br>1 H + H 5   4                    |
| Arrival<br>Airline & Flight No.<br>**                                                               | Date Time of Arrival                                                                                                                                                                   | То                                                  | be Completed by Head of Fa<br>ACCOMPANIED BY:           | mily<br>**                                                            |
| Departure<br>Airline & Flight No.<br>If Family Members are Athletes or part of a Delegation<br>Name | Sport                                                                                                                                                                                  |                                                     |                                                         | **                                                                    |
|                                                                                                     | **                                                                                                                                                                                     |                                                     |                                                         | **                                                                    |
| Signature                                                                                           | This form must reach the 13th Maccab<br>Please attach an identity photo to t                                                                                                           |                                                     |                                                         | Date<br>* Please Circle The Applicable<br>* For Office Use Only       |