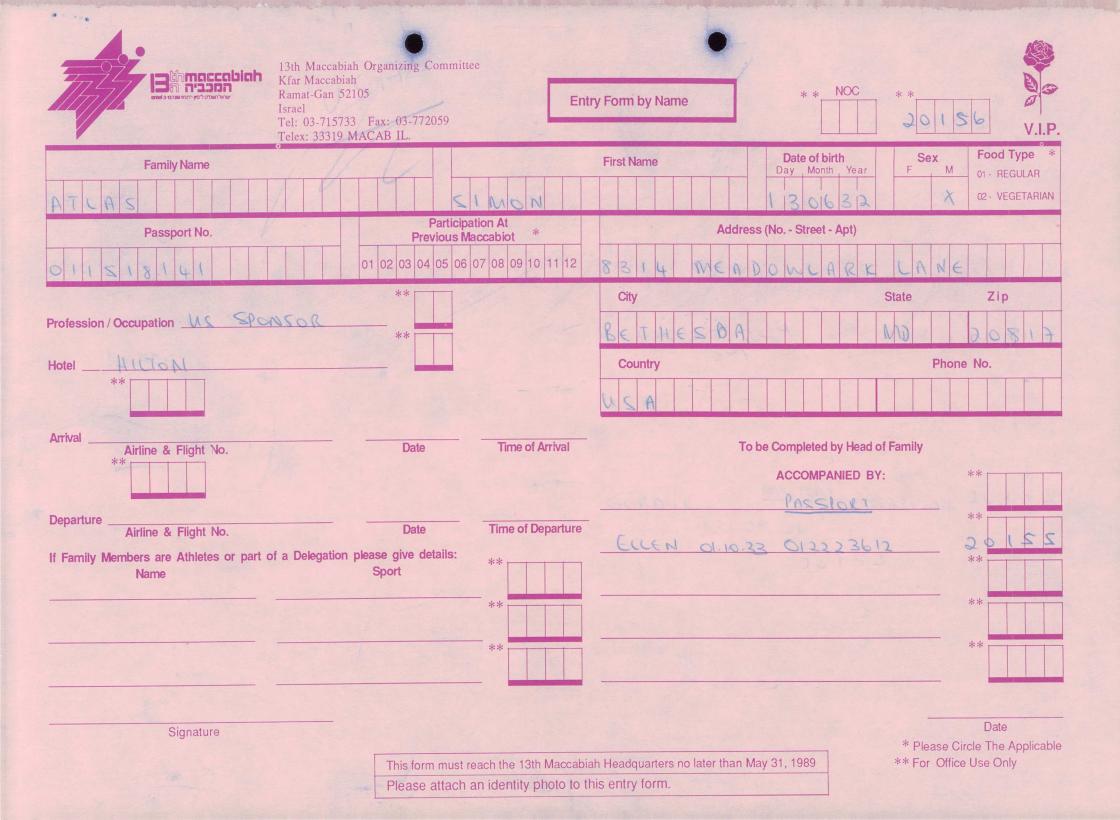

MACCABI WORLD UNION





מוזיאון מכבי ע״ש פייר גילדסגיים

PIERRE GILDESGAME MACCABI SPORTS MUSEUM



| 2-13 | - 152  | סימול    |
|------|--------|----------|
|      | Negile | שם חטיבה |
|      | 1989   | תאריך    |
|      | 235    | מס. מיכל |
|      |        |          |

































































































































































































































































| Bin maccabian<br>Ramat-Gan 5210<br>Israel                         | Fax: 03-772059                           | try Form by Name                           | NOC **<br>20(6                | V.I.P.                                 |
|-------------------------------------------------------------------|------------------------------------------|--------------------------------------------|-------------------------------|----------------------------------------|
| Family Name                                                       |                                          | First Name Date of bi                      |                               | Food Type *<br>01 - REGULAR            |
| LEVINE                                                            | IRVINE