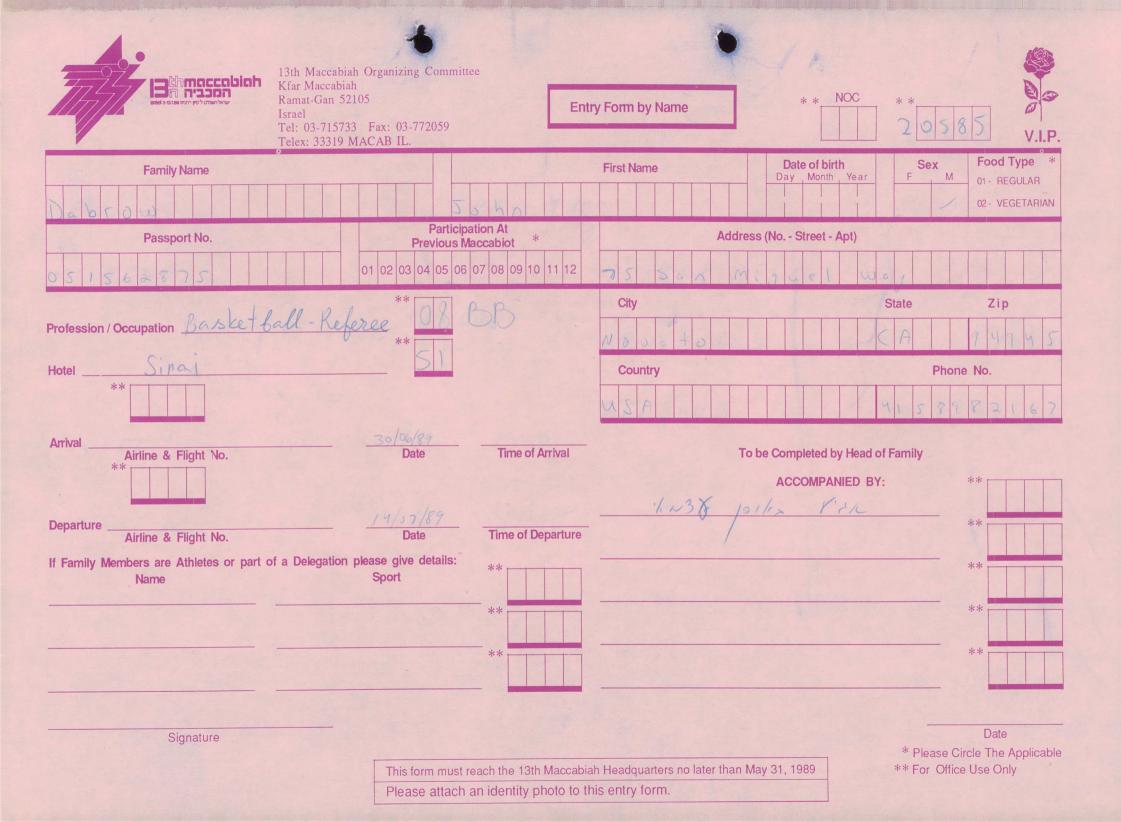

MACCABI WORLD UNION





מוזיאון מכבי ע״ש פייר גילדסגיים

PIERRE GILDESGAME MACCABI SPORTS MUSEUM



| 2-13 | - 152  | סימול    |
|------|--------|----------|
|      | Negile | שם חטיבה |
|      | 1989   | תאריך    |
|      | 235    | מס. מיכל |
|      |        |          |

































































































































































































































































| Bin maccabian<br>Ramat-Gan 5210<br>Israel                         | Fax: 03-772059                           | try Form by Name                           | NOC **<br>20(6                | V.I.P.                                 |
|-------------------------------------------------------------------|------------------------------------------|--------------------------------------------|-------------------------------|----------------------------------------|
| Family Name                                                       |