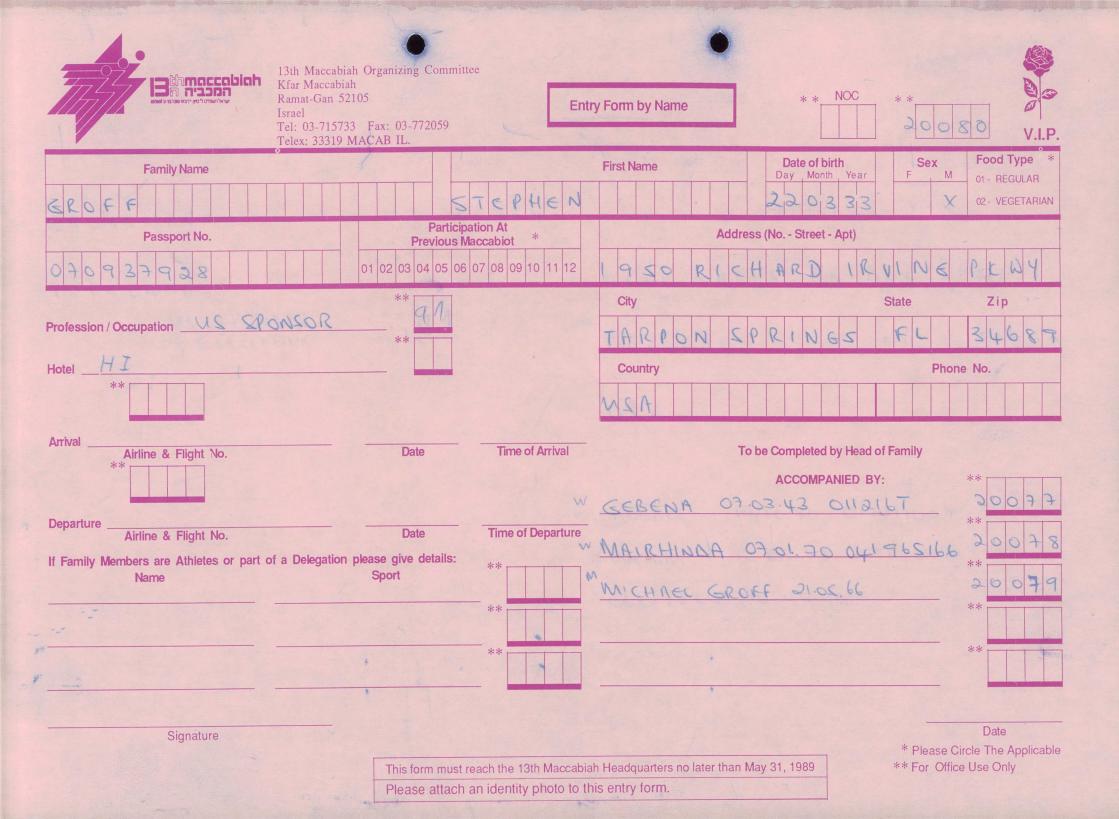

MACCABI WORLD UNION





מוזיאון מכבי ע״ש פייר גילדסגיים

PIERRE GILDESGAME MACCABI SPORTS MUSEUM



| 2-13 | - 152  | סימול    |
|------|--------|----------|
|      | Negile | שם חטיבה |
|      | 1989   | תאריך    |
|      | 235    | מס. מיכל |
|      |        |          |

































































































































































































































































| Bin maccabian<br>Ramat-Gan 5210<br>Israel                         | Fax: 03-772059                           | try Form by Name                           | NOC **<br>20(6                | V.I.P.                                 |
|-------------------------------------------------------------------|------------------------------------------|--------------------------------------------|-------------------------------|----------------------------------------|
| Family Name                                                       |                                          | First Name Date of bi                      |                               | Food Type *<br>01 - REGULAR            |
| LEVINE