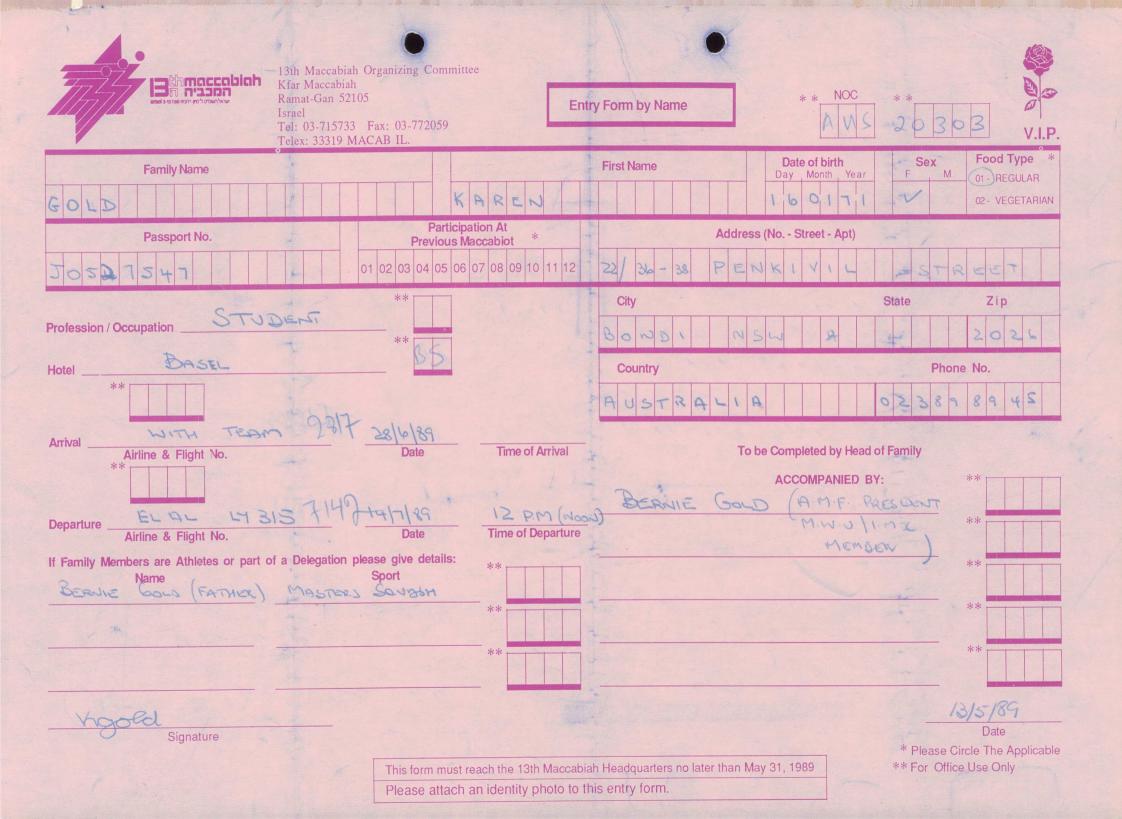

| Ramat-Gan<br>Israel<br>Tel: 03-71:                                                                  | 52105 E                                                                                                                                                                                | ntry Form by Name First Name                        | * * NOC<br>Date of birth<br>Day Month Year<br>2 4 4 5 5 | * *<br>2032S<br>V.I.P.<br>Sex<br>F M<br>01- REGULAR<br>02- VEGETARIAN |
|-----------------------------------------------------------------------------------------------------|----------------------------------------------------------------------------------------------------------------------------------------------------------------------------------------|-----------------------------------------------------|---------------------------------------------------------|-----------------------------------------------------------------------|
| $\begin{array}{c c} Passport No. \\ \hline 0 & 5 \\ \hline \end{array}$                             | Participation At<br>Previous Maccabiot         *           01         02         03         04         05         06         07         08         09         10         11         12 | Addres<br>RUAHUNGR                                  | ss (No Street - Apt)                                    | 1000                                                                  |
| Profession / Occupation                                                                             | **                                                                                                                                                                                     | City<br>5 A O P A V 4 O<br>Country<br>5 R A Country | Sta                                                     | ate Zip<br>0 f 4 f 5<br>Phone No.<br>1 H + H 5   4                    |
| Arrival<br>Airline & Flight No.<br>**                                                               | Date Time of Arrival                                                                                                                                                                   | То                                                  | be Completed by Head of Fa<br>ACCOMPANIED BY:           | mily<br>**                                                            |
| Departure<br>Airline & Flight No.<br>If Family Members are Athletes or part of a Delegation<br>Name | Sport                                                                                                                                                                                  |                                                     |                                                         | **                                                                    |
|                                                                                                     | **                                                                                                                                                                                     |                                                     |                                                         | **                                                                    |
| Signature                                                                                           | This form must reach the 13th Maccab<br>Please attach an identity photo to t                                                                                                           |                                                     |                                                         | Date<br>* Please Circle The Applicable<br>* For Office Use Only       |