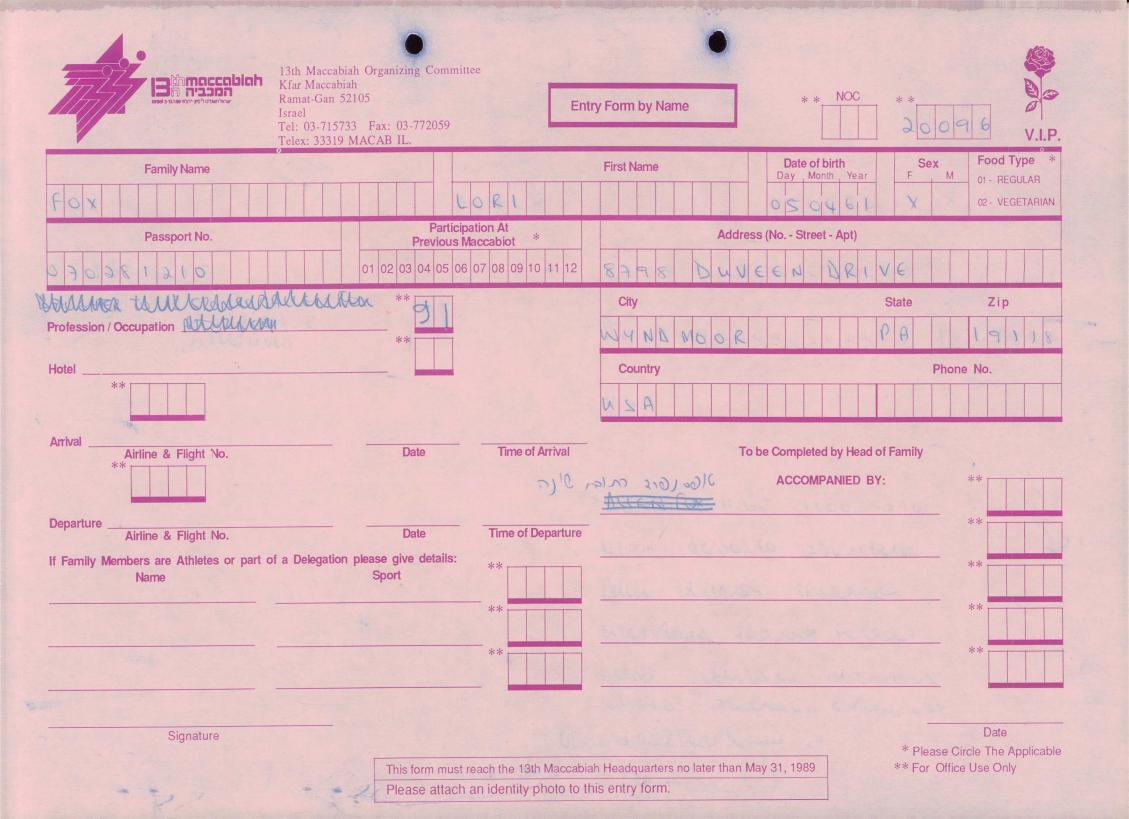

MACCABI WORLD UNION





מוזיאון מכבי ע״ש פייר גילדסגיים

PIERRE GILDESGAME MACCABI SPORTS MUSEUM



| 2-13 | - 152  | סימול    |
|------|--------|----------|
|      | Negile | שם חטיבה |
|      | 1989   | תאריך    |
|      | 235    | מס. מיכל |
|      |        |          |

































































































































































































































































| Bin maccabian<br>Ramat-Gan 5210<br>Israel                         | Fax: 03-772059                           | try Form by Name                           | NOC **<br>20(6                | V.I.P.                                 |
|-------------------------------------------------------------------|------------------------------------------|--------------------------------------------|-------------------------------|----------------------------------------|
| Family Name                                                       |                                          | First Name Date of bi                      |                               | Food Type *<br>01 - REGULAR            |
| LEVINE                                                            | IRV