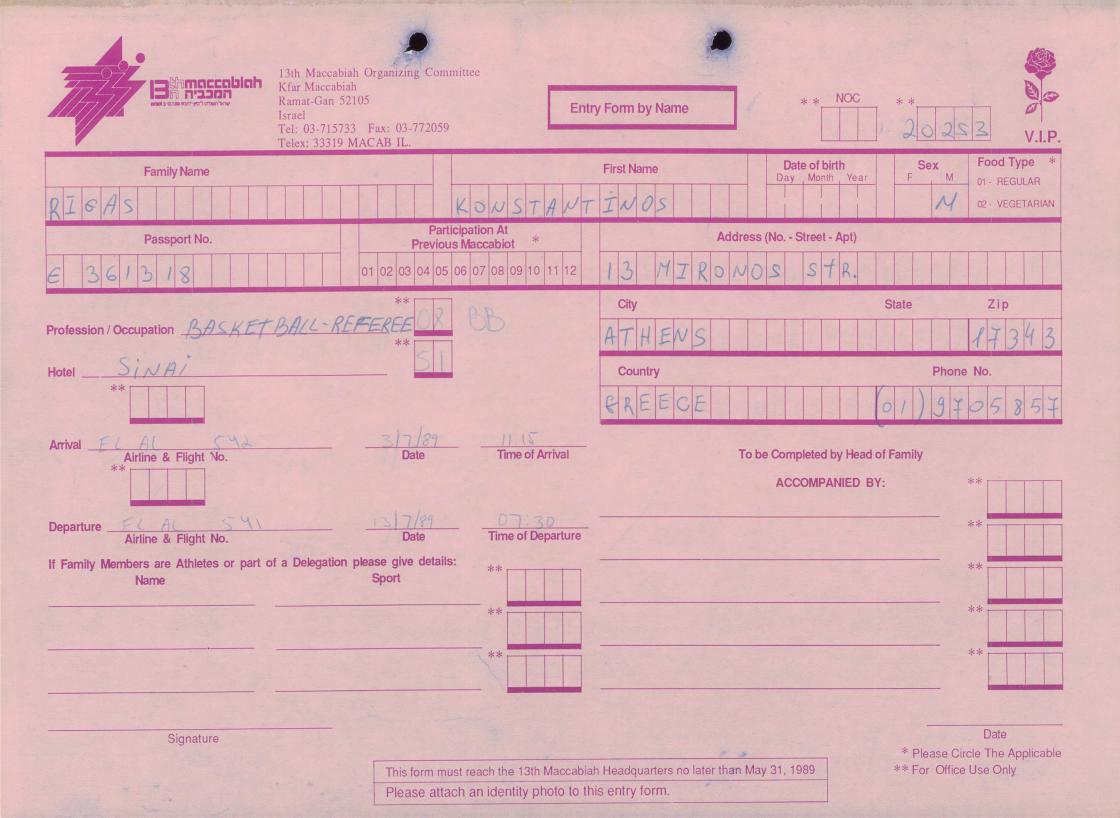

MACCABI WORLD UNION





מוזיאון מכבי ע״ש פייר גילדסגיים

PIERRE GILDESGAME MACCABI SPORTS MUSEUM



| 2-13 | - 152  | סימול    |
|------|--------|----------|
|      | Negile | שם חטיבה |
|      | 1989   | תאריך    |
|      | 235    | מס. מיכל |
|      |        |          |

































































































































































































































































| Bin maccabian<br>Ramat-Gan 5210<br>Israel                         | Fax: 03-772059                           | try Form by Name                           | NOC **<br>20(6                | V.I.P.                                 |
|-------------------------------------------------------------------|------------------------------------------|--------------------------------------------|-------------------------------|----------------------------------------|
| Family Name                                                       |                                          | First Name Date of bi                      |