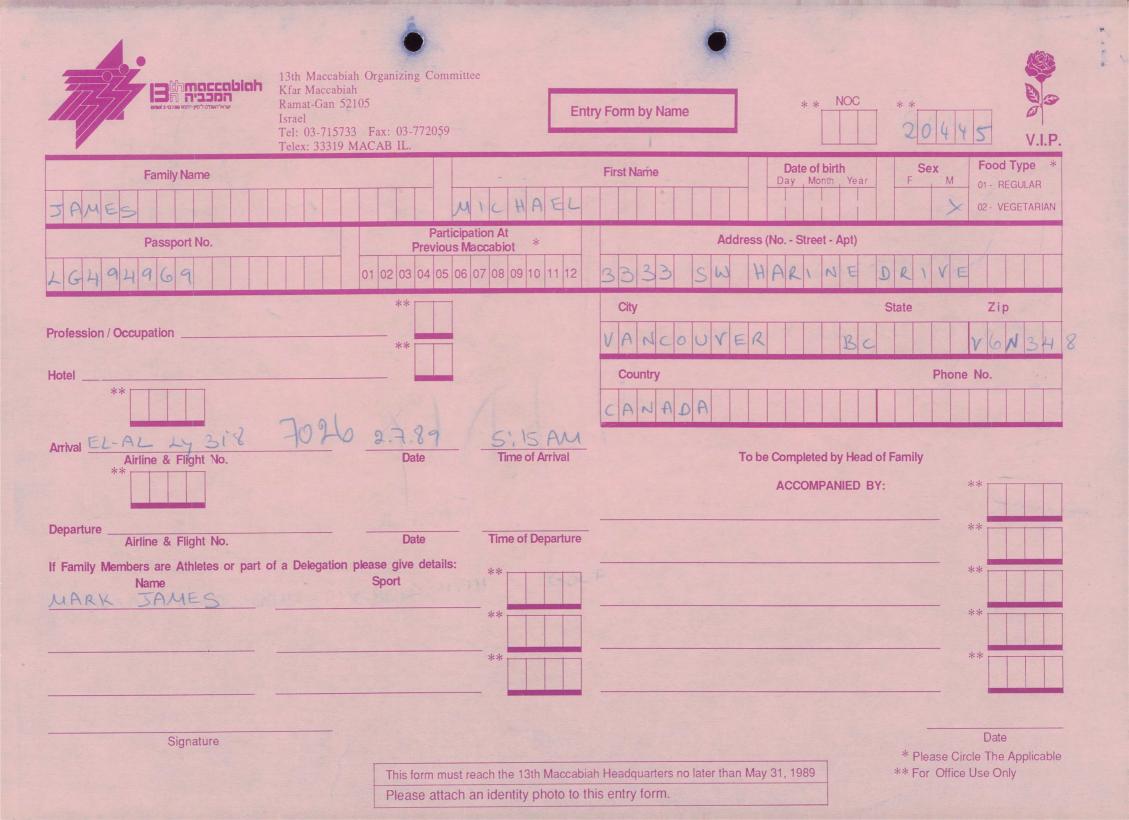

| Ramat-Gan<br>Israel<br>Tel: 03-71:                                                                  | 52105 E                                                                                                                                                                                | ntry Form by Name First Name                        | * * NOC<br>Date of birth<br>Day Month Year<br>2 4 4 5 5 | * *<br>2032S<br>V.I.P.<br>Sex<br>F M<br>01- REGULAR<br>02- VEGETARIAN |
|-----------------------------------------------------------------------------------------------------|----------------------------------------------------------------------------------------------------------------------------------------------------------------------------------------|-----------------------------------------------------|---------------------------------------------------------|-----------------------------------------------------------------------|
| $\begin{array}{c c} Passport No. \\ \hline 0 & 5 \\ \hline \end{array}$                             | Participation At<br>Previous Maccabiot         *           01         02         03         04         05         06         07         08         09         10         11         12 | Addres<br>RUAHUNGR                                  | ss (No Street - Apt)                                    | 1000                                                                  |
| Profession / Occupation                                                                             | **                                                                                                                                                                                     | City<br>5 A O P A V 4 O<br>Country<br>5 R A Country | Sta                                                     | ate Zip<br>0 f 4 f 5<br>Phone No.<br>1 H + H 5   4                    |
| Arrival<br>Airline & Flight No.<br>**                                                               | Date Time of Arrival                                                                                                                                                                   | То                                                  | be Completed by Head of Fa<br>ACCOMPANIED BY:           | mily<br>**                                                            |
| Departure<br>Airline & Flight No.<br>If Family Members are Athletes or part of a Delegation<br>Name | Sport                                                                                                                                                                                  |                                                     |                                                         | **                                                                    |
|                                                                                                     | **                                                                                                                                                                                     |                                                     |                                                         | **                                                                    |
| Signature                                                                                           | This form must reach the 13th Maccab<br>Please attach an identity photo to t                                                                                                           |                                                     |                                                         | Date<br>* Please Circle The Applicable<br>* For Office Use Only       |