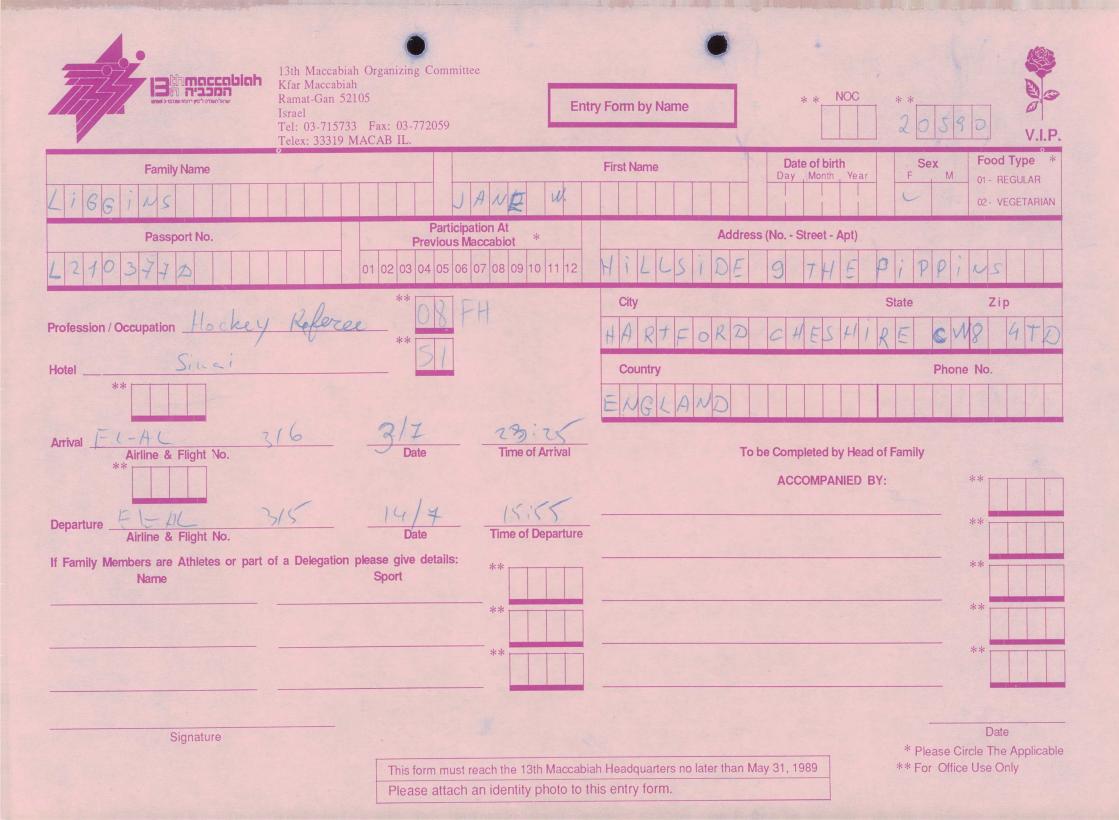

\*

13th Maccabiah Organizing Committee המכביה Kfar Maccabiah NOC Ramat-Gan 52105 \* \* **Entry Form by Name** Tel: 03-715733 Fax: 03-772059 2 V.I.P. Telex: 33319 MACAB IL. Food Type Date of birth Sex **First Name Family Name** Day , Month , Year F M 01 - REGULAR DB 02 - VEGETARIAN **Participation At** Address (No. - Street - Apt) Passport No. Previous Maccabiot 01 02 03 04 05 06 07 08 09 10 Corpany DIRECTOR City State Zip Profession / Occupation \*\* Phone No. Hotel Country \*\* 2 July. Arrival To be Completed by Head of Family **Time of Arrival** Date Airline & Flight No. \*\* ACCOMPANIED BY: TVE-Departure \* Time of Departure Date Airline & Flight No. If Family Members are Athletes or part of a Delegation please give details: \*: \*\* Name BOWLS EVY ACKS E she Date Signature \* Please Circle The Applicable This form must reach the 13th Maccabiah Headquarters no later than May 31, 1989 \*\* For Office Use Only Please attach an identity photo to this entry form.