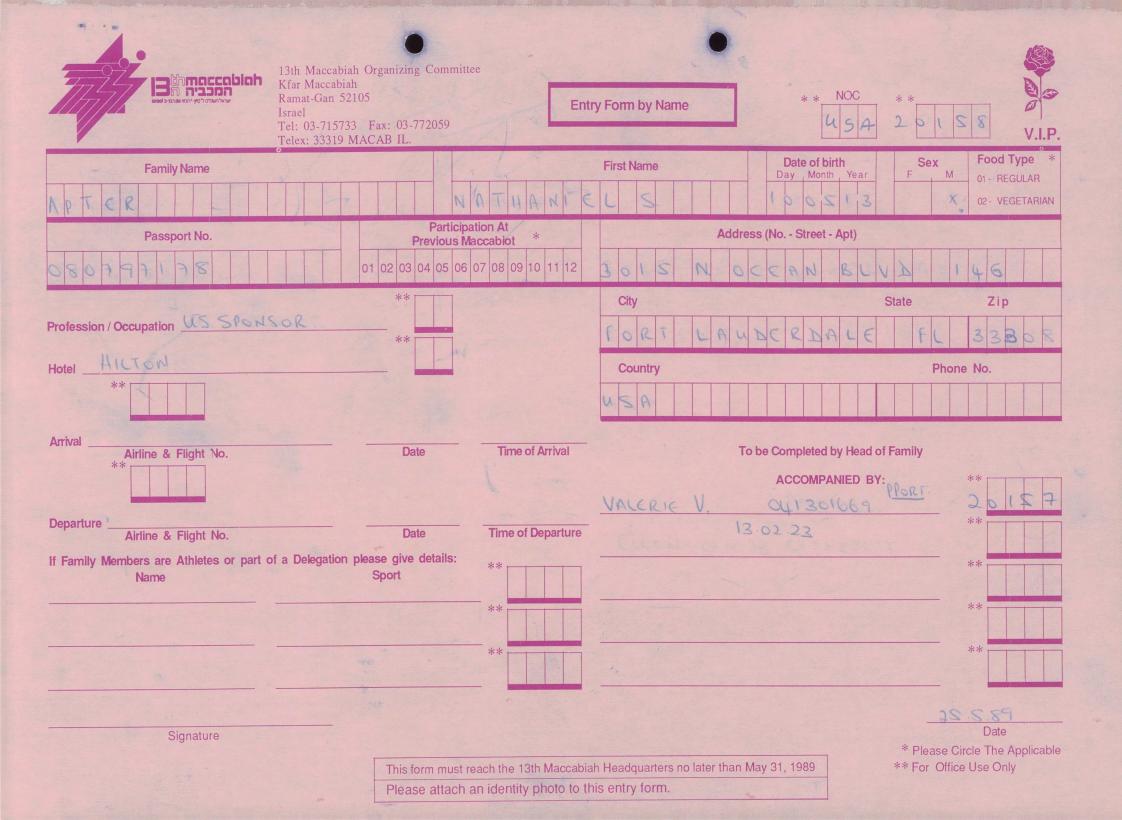

MACCABI WORLD UNION





מוזיאון מכבי ע״ש פייר גילדסגיים

PIERRE GILDESGAME MACCABI SPORTS MUSEUM



| 2-13 | - 152  | סימול    |
|------|--------|----------|
|      | Negile | שם חטיבה |
|      | 1989   | תאריך    |
|      | 235    | מס. מיכל |
|      |        |          |

































































































































































































































































| Bin maccabian<br>Ramat-Gan 5210<br>Israel                         | Fax: 03-772059                           | try Form by Name                           | NOC **<br>20(6                | V.I.P.                                 |
|-------------------------------------------------------------------|------------------------------------------|--------------------------------------------|-------------------------------|----------------------------------------|
| Family Name                                                       |                                          | First Name Date of bi                      |                               | Food Type *<br>01 - REGULAR            |
| LEVINE                                                            | IRVINE