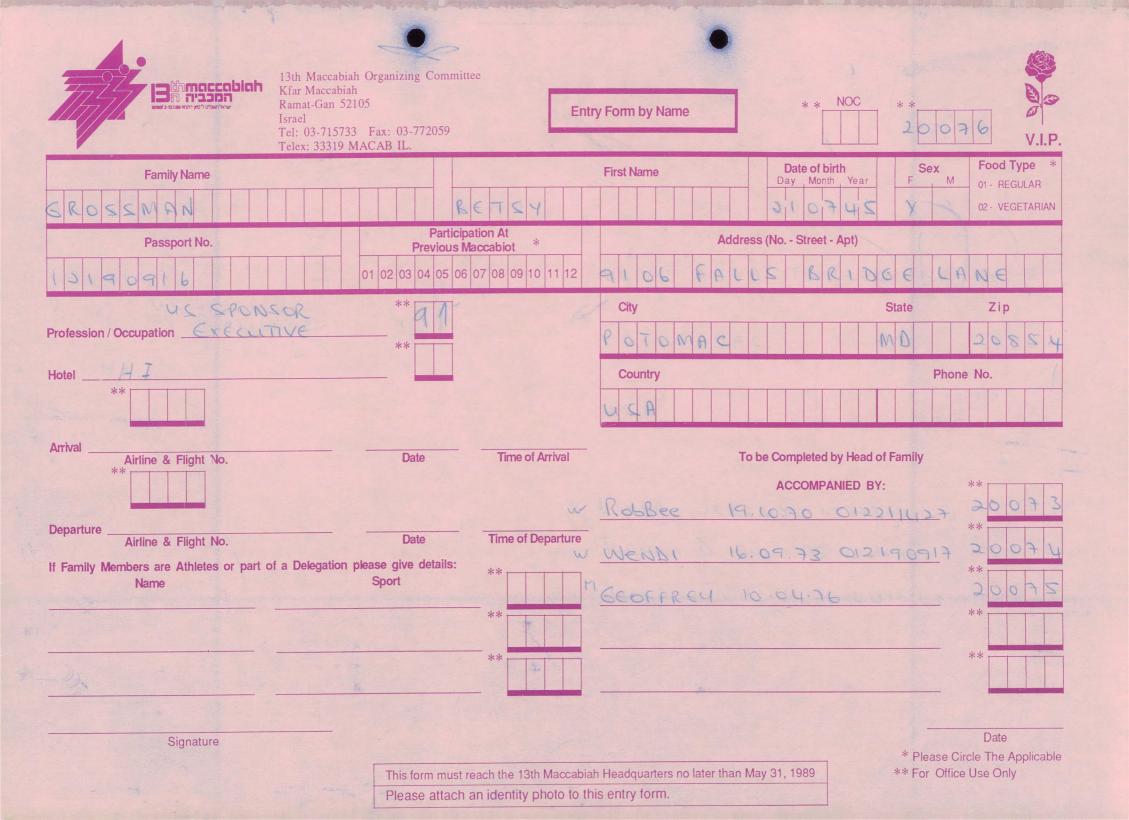

MACCABI WORLD UNION





מוזיאון מכבי ע״ש פייר גילדסגיים

PIERRE GILDESGAME MACCABI SPORTS MUSEUM



| 2-13 | - 152  | סימול    |
|------|--------|----------|
|      | Negile | שם חטיבה |
|      | 1989   | תאריך    |
|      | 235    | מס. מיכל |
|      |        |          |

































































































































































































































































| Bin maccabian<br>Ramat-Gan 5210<br>Israel                         | Fax: 03-772059                           | try Form by Name                           | NOC **<br>20(6                | V.I.P.                                 |
|-------------------------------------------------------------------|------------------------------------------|--------------------------------------------|-------------------------------|----------------------------------------|
| Family Name                                                       |                                          | First Name Date of bi                      |                               | Food Type *<br>01 - REGULAR            |
| LEVINE