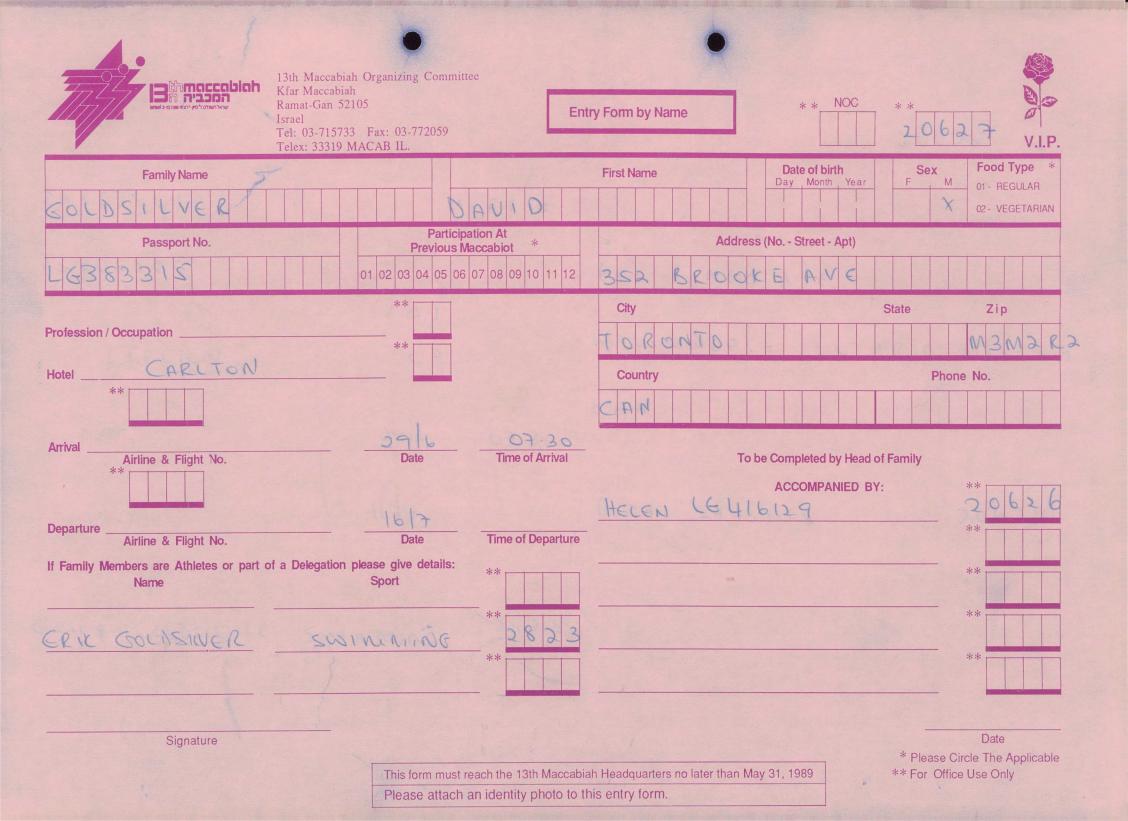

| Ramat-Gan<br>Israel<br>Tel: 03-71:                                                                  | 52105 E                                                                                                                                                                                | ntry Form by Name First Name                        | * * NOC<br>Date of birth<br>Day Month Year<br>2 4 4 5 5 | * *<br>2032S<br>V.I.P.<br>Sex<br>F M<br>01- REGULAR<br>02- VEGETARIAN |
|-----------------------------------------------------------------------------------------------------|----------------------------------------------------------------------------------------------------------------------------------------------------------------------------------------|-----------------------------------------------------|---------------------------------------------------------|-----------------------------------------------------------------------|
| $\begin{array}{c c} Passport No. \\ \hline 0 & 5 \\ \hline \end{array}$                             | Participation At<br>Previous Maccabiot         *           01         02         03         04         05         06         07         08         09         10         11         12 | Addres<br>RUAHUNGR                                  | ss (No Street - Apt)                                    | 1000                                                                  |
| Profession / Occupation                                                                             | **                                                                                                                                                                                     | City<br>5 A O P A V 4 O<br>Country<br>5 R A Country | Sta                                                     | ate Zip<br>0 f 4 f 5<br>Phone No.<br>1 H + H 5   4                    |
| Arrival<br>Airline & Flight No.<br>**                                                               | Date Time of Arrival                                                                                                                                                                   | То                                                  | be Completed by Head of Fa<br>ACCOMPANIED BY:           | mily<br>**                                                            |
| Departure<br>Airline & Flight No.<br>If Family Members are Athletes or part of a Delegation<br>Name | Sport                                                                                                                                                                                  |                                                     |                                                         | **                                                                    |
|                                                                                                     | **                                                                                                                                                                                     |                                                     |                                                         | **                                                                    |
| Signature                                                                                           | This form must reach the 13th Maccab<br>Please attach an identity photo to t                                                                                                           |                                                     |                                                         | Date<br>* Please Circle The Applicable<br>* For Office Use Only       |