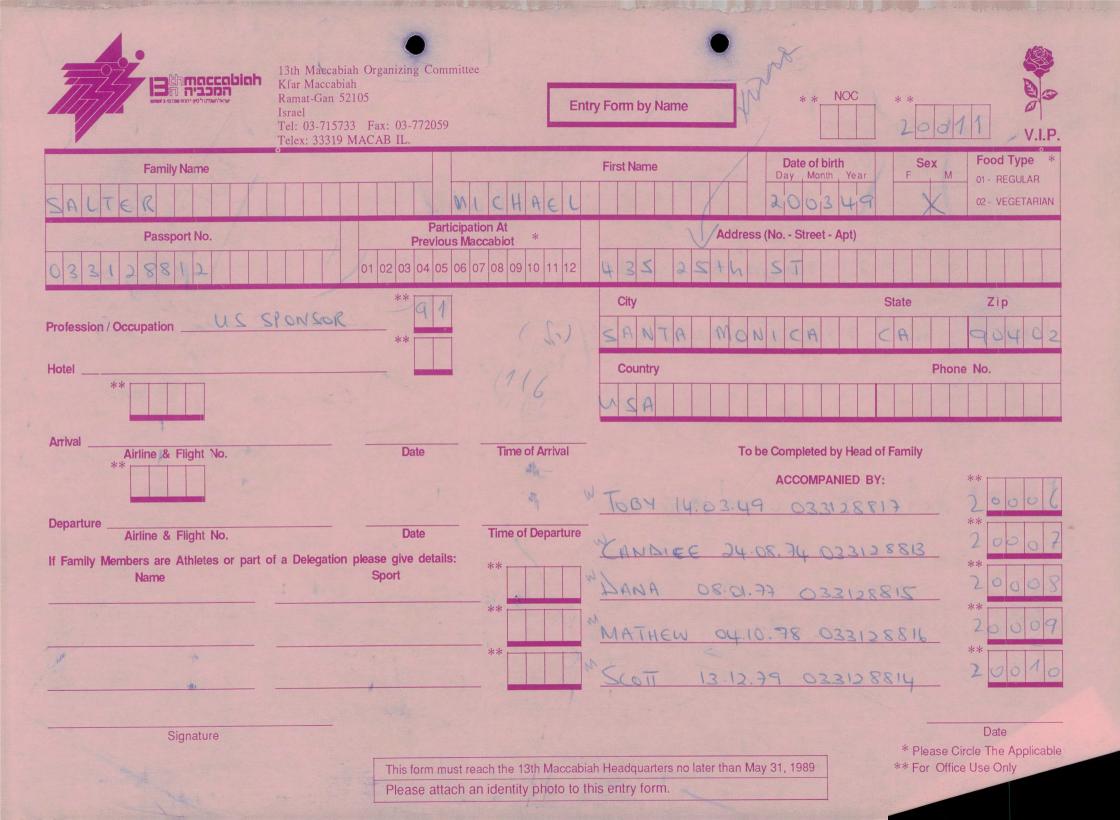

MACCABI WORLD UNION





מוזיאון מכבי ע״ש פייר גילדסגיים

PIERRE GILDESGAME MACCABI SPORTS MUSEUM



| 2-13 | - 152  | סימול    |
|------|--------|----------|
|      | Negile | שם חטיבה |
|      | 1989   | תאריך    |
|      | 235    | מס. מיכל |
|      |        |          |

































































































































































































































































| Bin maccabian<br>Ramat-Gan 5210<br>Israel                         | Fax: 03-772059                           | try Form by Name                           | NOC **<br>20(6                | V.I.P.                                 |
|-------------------------------------------------------------------|------------------------------------------|--------------------------------------------|-------------------------------|----------------------------------------|
| Family Name                                                       |                                          | First Name Date of bi                      |                               | Food Type *<br>01 - REGULAR