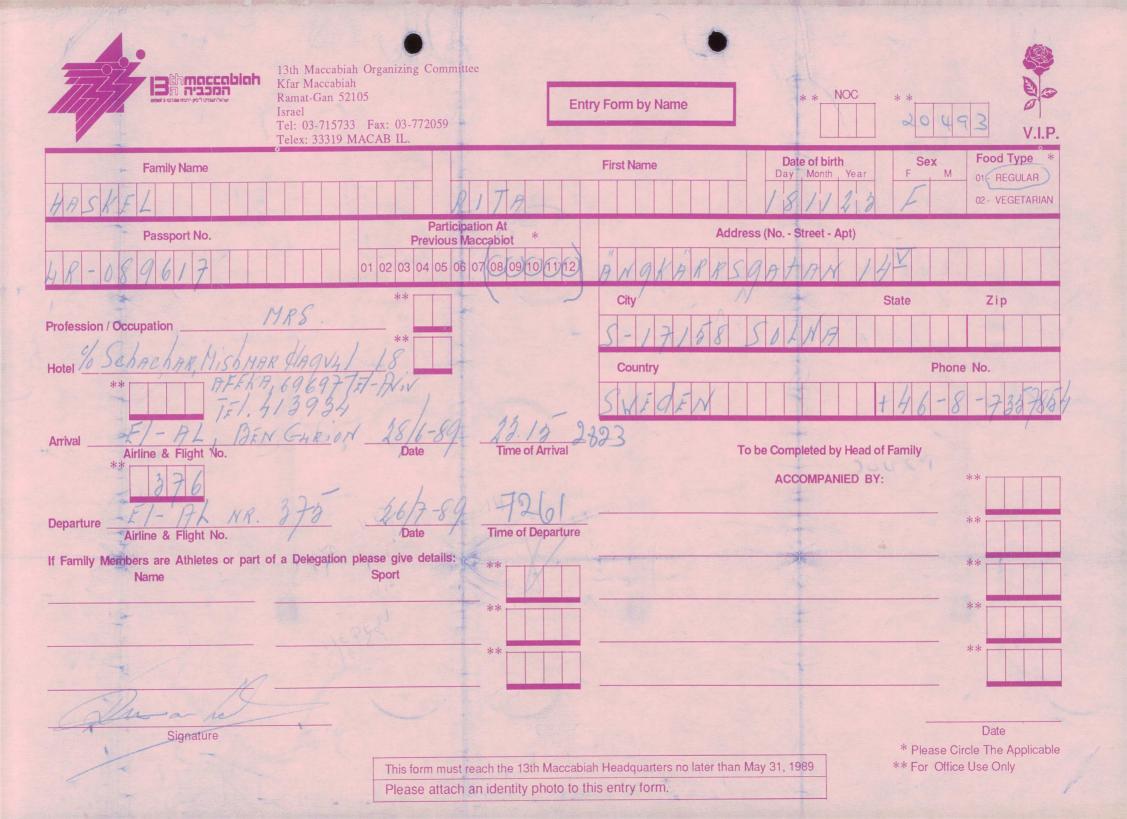

\*

13th Maccabiah Organizing Committee המכביה Kfar Maccabiah NOC Ramat-Gan 52105 \* \* **Entry Form by Name** Tel: 03-715733 Fax: 03-772059 2 V.I.P. Telex: 33319 MACAB IL. Food Type Date of birth Sex **First Name Family Name** Day , Month , Year F M 01 - REGULAR DB 02 - VEGETARIAN **Participation At** Address (No. - Street - Apt) Passport No. Previous Maccabiot 01 02 03 04 05 06 07 08 09 10 Corpany DIRECTOR City State Zip Profession / Occupation \*\* Phone No. Hotel Country \*\* 2 July. Arrival To be Completed by Head of Family **Time of Arrival** Date Airline & Flight No. \*\* ACCOMPANIED BY: TVE-Departure \* Time of Departure Date Airline & Flight No. If Family Members are Athletes or part of a Delegation please give details: \*: \*\* Name BOWLS EVY ACKS E she Date Signature \* Please Circle The Applicable This form must reach the 13th Maccabiah Headquarters no later than May 31, 1989 \*\* For Office Use Only Please attach an identity photo to this entry form.