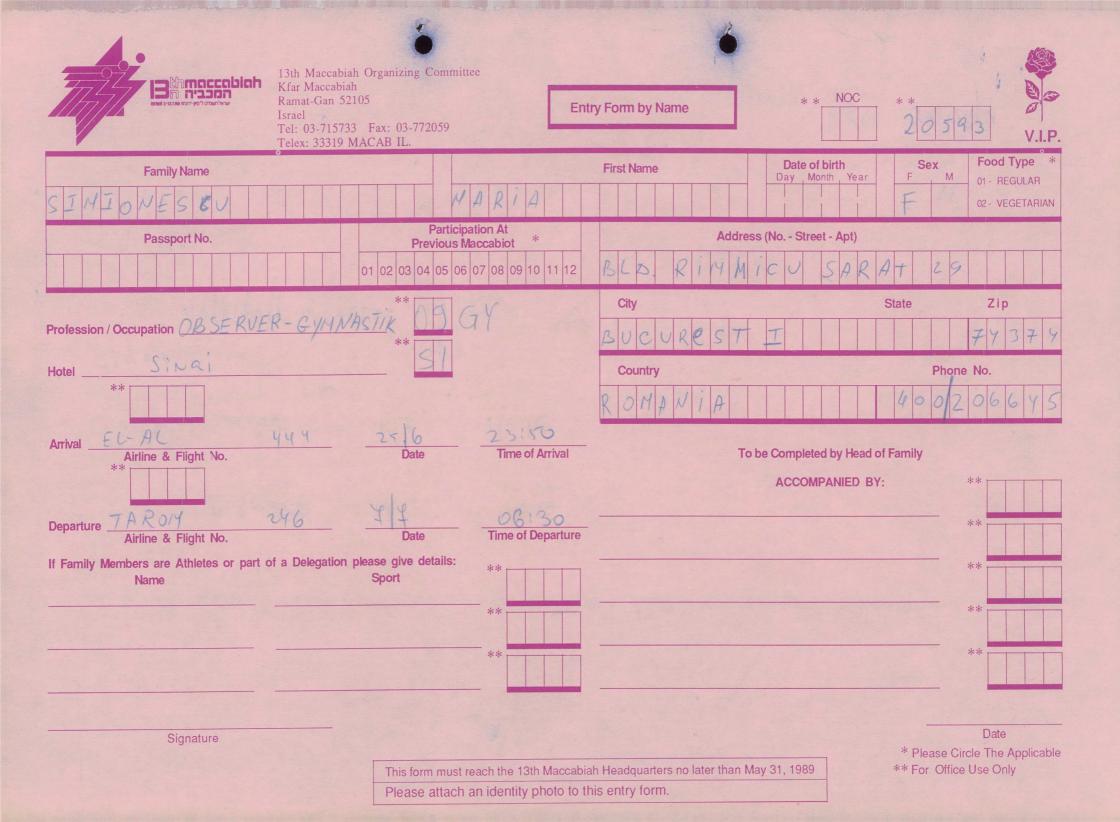

\*

13th Maccabiah Organizing Committee המכביה Kfar Maccabiah NOC Ramat-Gan 52105 \* \* **Entry Form by Name** Tel: 03-715733 Fax: 03-772059 2 V.I.P. Telex: 33319 MACAB IL. Food Type Date of birth Sex **First Name Family Name** Day , Month , Year F M 01 - REGULAR DB 02 - VEGETARIAN **Participation At** Address (No. - Street - Apt) Passport No. Previous Maccabiot 01 02 03 04 05 06 07 08 09 10 Corpany DIRECTOR City State Zip Profession / Occupation \*\* Phone No. Hotel Country \*\* 2 July. Arrival To be Completed by Head of Family **Time of Arrival** Date Airline & Flight No. \*\* ACCOMPANIED BY: TVE-Departure \* Time of Departure Date Airline & Flight No. If Family Members are Athletes or part of a Delegation please give details: \*: \*\* Name BOWLS EVY ACKS E she Date Signature \* Please Circle The Applicable This form must reach the 13th Maccabiah Headquarters no later than May 31, 1989 \*\* For Office Use Only Please attach an identity photo to this entry form.