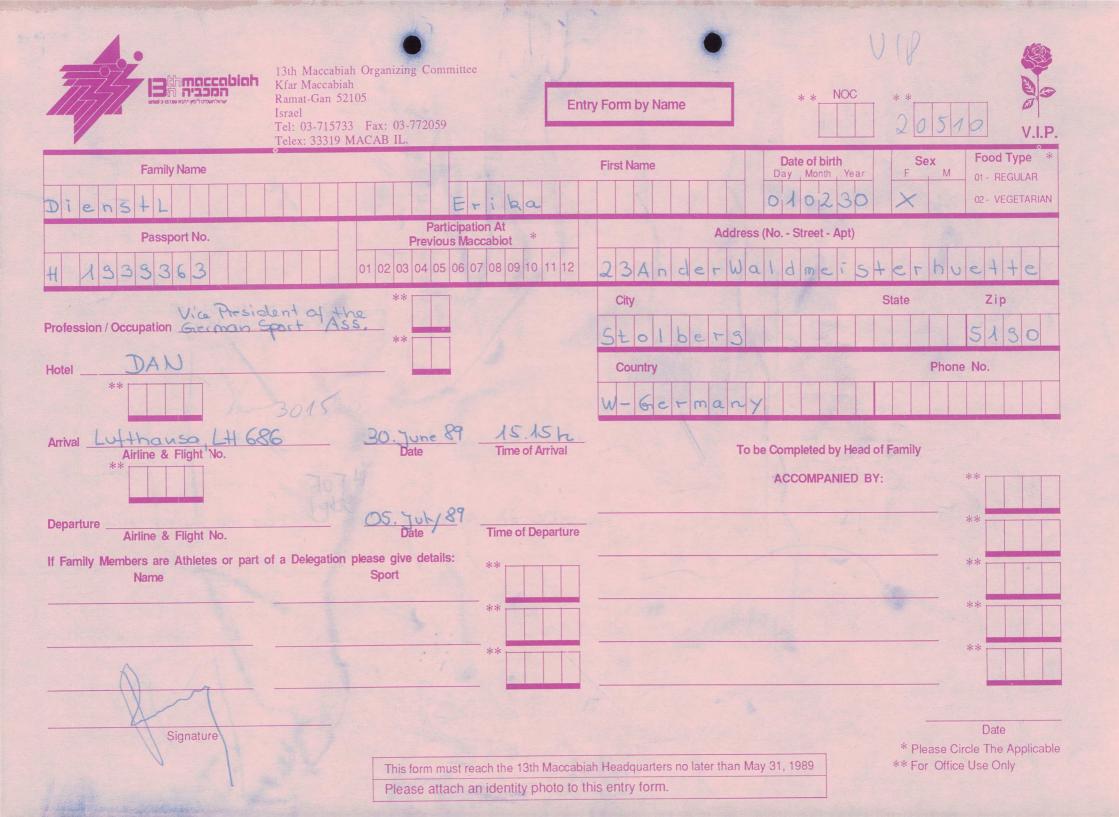

\*

13th Maccabiah Organizing Committee המכביה Kfar Maccabiah NOC Ramat-Gan 52105 \* \* **Entry Form by Name** Tel: 03-715733 Fax: 03-772059 2 V.I.P. Telex: 33319 MACAB IL. Food Type Date of birth Sex **First Name Family Name** Day , Month , Year F M 01 - REGULAR DB 02 - VEGETARIAN **Participation At** Address (No. - Street - Apt) Passport No. Previous Maccabiot 01 02 03 04 05 06 07 08 09 10 Corpany DIRECTOR City State Zip Profession / Occupation \*\* Phone No. Hotel Country \*\* 2 July. Arrival To be Completed by Head of Family **Time of Arrival** Date Airline & Flight No. \*\* ACCOMPANIED BY: TVE-Departure \* Time of Departure Date Airline & Flight No. If Family Members are Athletes or part of a Delegation please give details: \*: \*\* Name BOWLS EVY ACKS E she Date Signature \* Please Circle The Applicable This form must reach the 13th Maccabiah Headquarters no later than May 31, 1989 \*\* For Office Use Only Please attach an identity photo to this entry form.