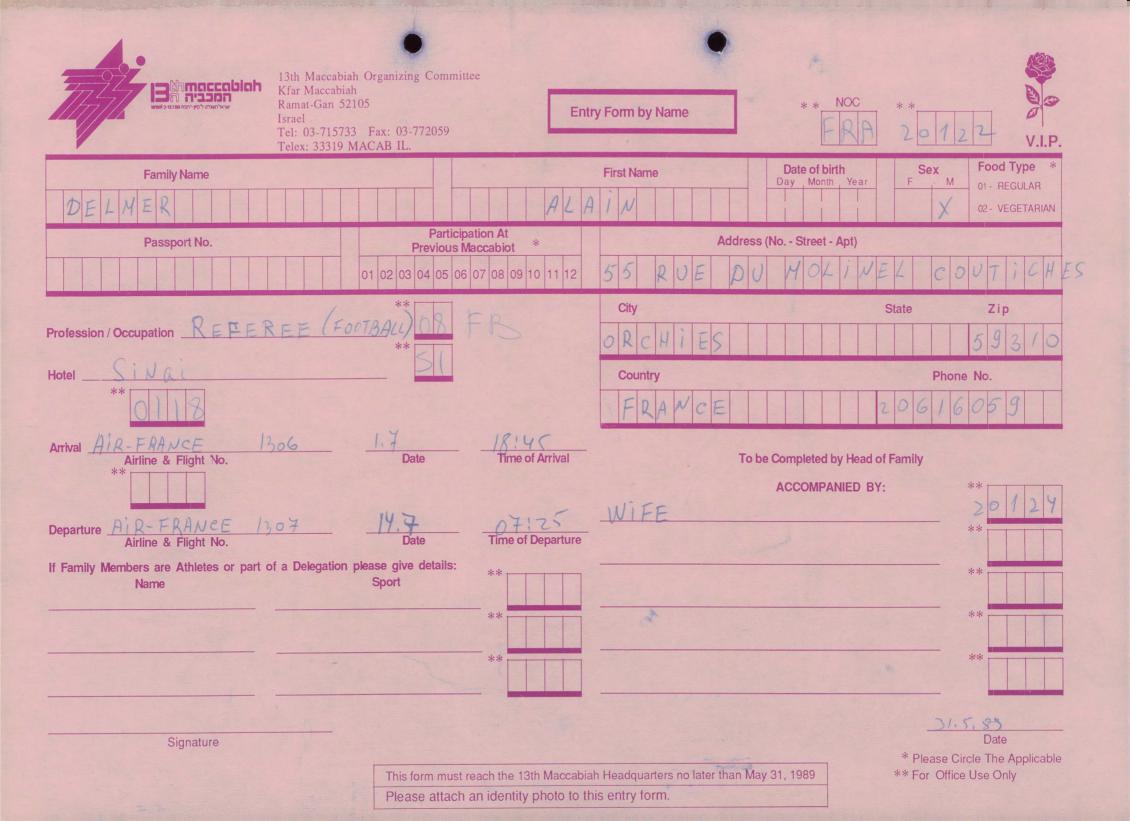

MACCABI WORLD UNION





מוזיאון מכבי ע״ש פייר גילדסגיים

PIERRE GILDESGAME MACCABI SPORTS MUSEUM



| 2-13 | - 152  | סימול    |
|------|--------|----------|
|      | Negile | שם חטיבה |
|      | 1989   | תאריך    |
|      | 235    | מס. מיכל |
|      |        |          |

































































































































































































































































| Bin maccabian<br>Ramat-Gan 5210<br>Israel                         | Fax: 03-772059                           | try Form by Name                           | NOC **<br>20(6                | V.I.P.                                 |
|-------------------------------------------------------------------|------------------------------------------|--------------------------------------------|-------------------------------|----------------------------------------|
| Family Name                                                       |