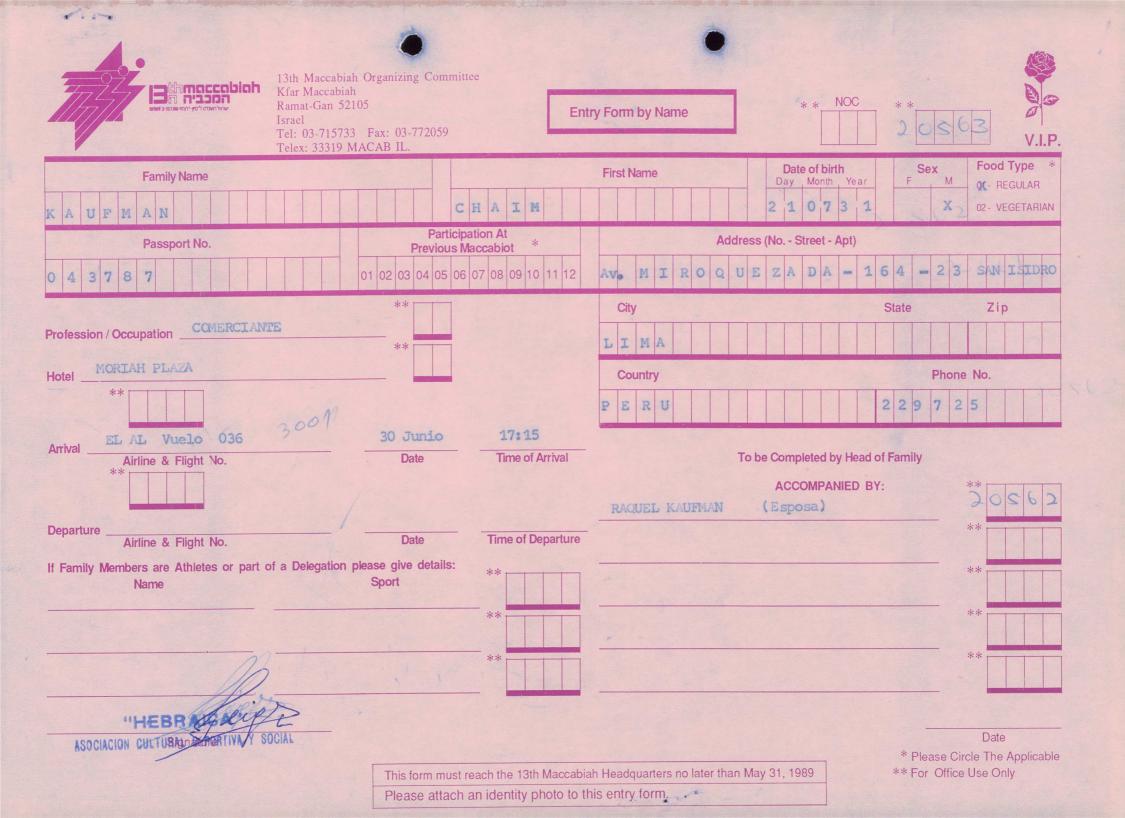

\*

13th Maccabiah Organizing Committee המכביה Kfar Maccabiah NOC Ramat-Gan 52105 \* \* **Entry Form by Name** Tel: 03-715733 Fax: 03-772059 2 V.I.P. Telex: 33319 MACAB IL. Food Type Date of birth Sex **First Name Family Name** Day , Month , Year F M 01 - REGULAR DB 02 - VEGETARIAN **Participation At** Address (No. - Street - Apt) Passport No. Previous Maccabiot 01 02 03 04 05 06 07 08 09 10 Corpany DIRECTOR City State Zip Profession / Occupation \*\* Phone No. Hotel Country \*\* 2 July. Arrival To be Completed by Head of Family **Time of Arrival** Date Airline & Flight No. \*\* ACCOMPANIED BY: TVE-Departure \* Time of Departure Date Airline & Flight No. If Family Members are Athletes or part of a Delegation please give details: \*: \*\* Name BOWLS EVY ACKS E she Date Signature \* Please Circle The Applicable This form must reach the 13th Maccabiah Headquarters no later than May 31, 1989 \*\* For Office Use Only Please attach an identity photo to this entry form.