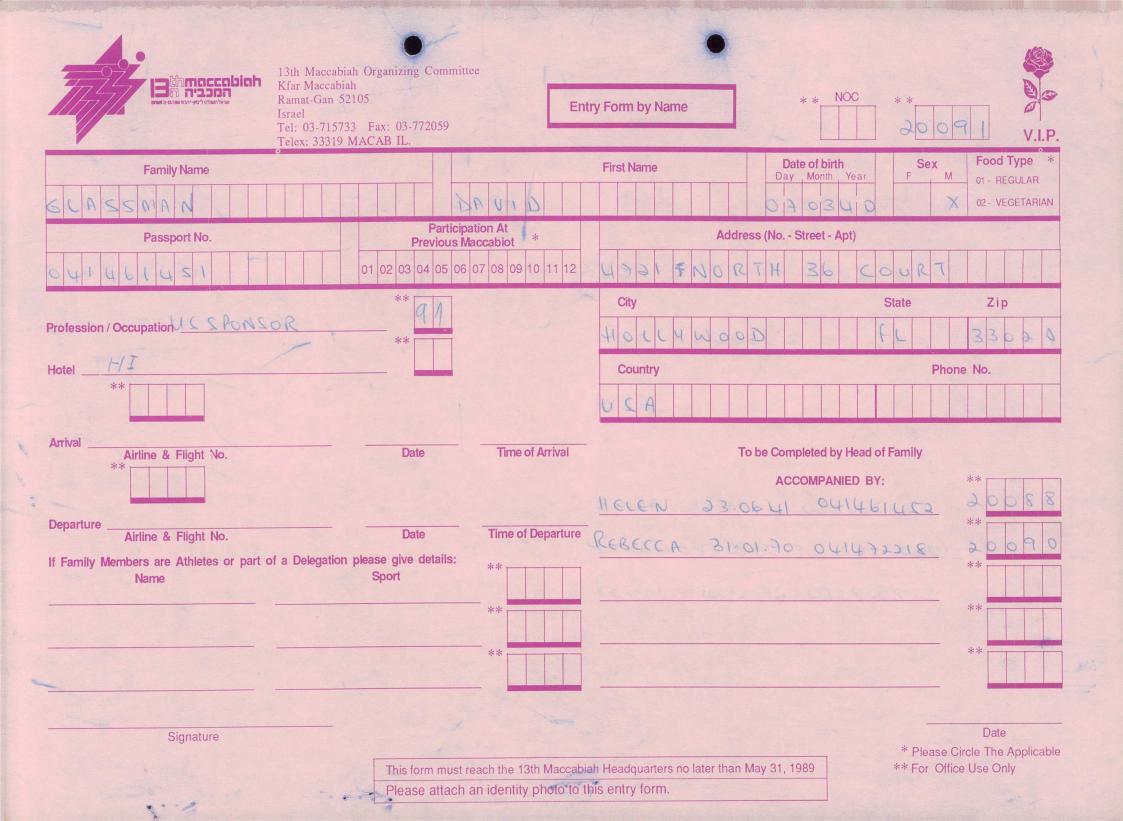

MACCABI WORLD UNION





מוזיאון מכבי ע״ש פייר גילדסגיים

PIERRE GILDESGAME MACCABI SPORTS MUSEUM



| 2-13 | - 152  | סימול    |
|------|--------|----------|
|      | Negile | שם חטיבה |
|      | 1989   | תאריך    |
|      | 235    | מס. מיכל |
|      |        |          |

































































































































































































































































| Bin maccabian<br>Ramat-Gan 5210<br>Israel                         | Fax: 03-772059                           | try Form by Name                           | NOC **<br>20(6                | V.I.P.                                 |
|-------------------------------------------------------------------|------------------------------------------|--------------------------------------------|-------------------------------|----------------------------------------|
| Family Name                                                       |                                          | First Name Date of bi                      |                               | Food Type *<br>01 - REGULAR            |
| LEVINE