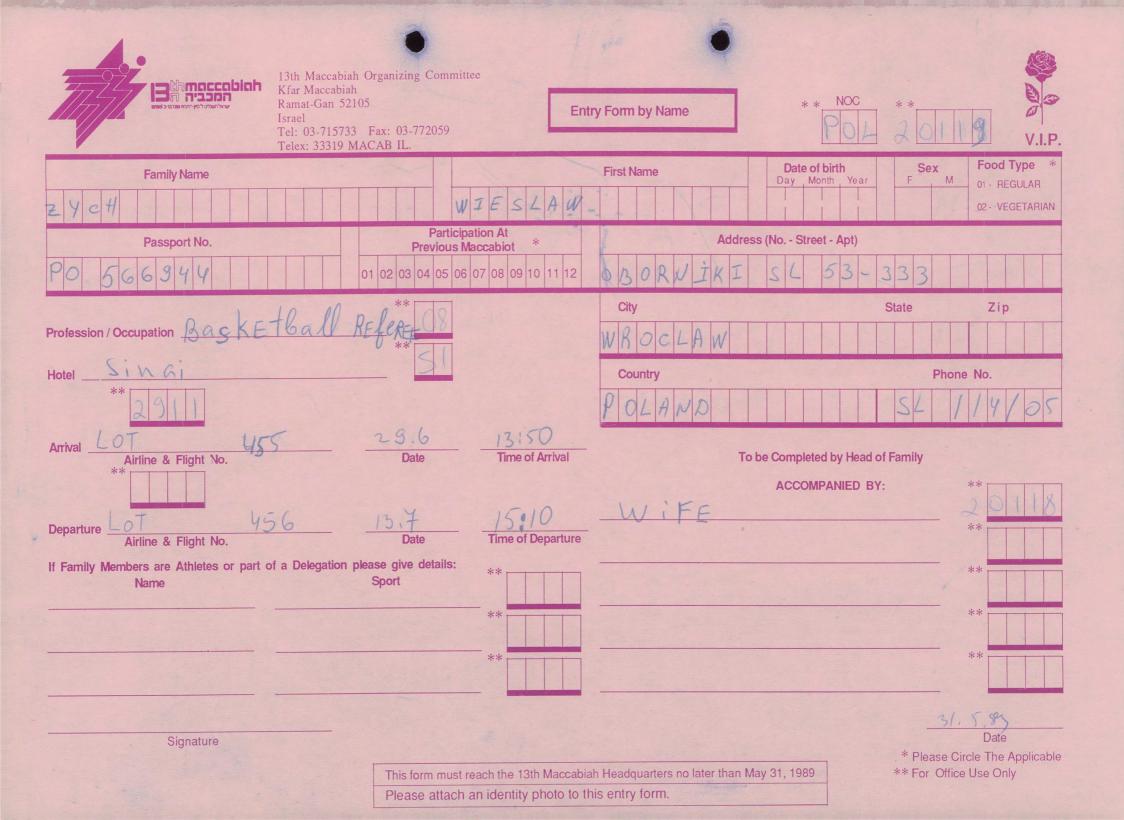

|                                                                                                                                                                                                                                                                                                                                                                                                                                                                                                                                                                                                                                                                                                                                                                                                                                                                                                                                                                                                                                                                                                                                                                                                                                                                                                                                                                                                                                                                                                                                                                                                                                                                                                                                                                                                                                                                                                                                                                                                                                                                                                                                | ۲                          |                                     |                                | MED                                                                                |
|--------------------------------------------------------------------------------------------------------------------------------------------------------------------------------------------------------------------------------------------------------------------------------------------------------------------------------------------------------------------------------------------------------------------------------------------------------------------------------------------------------------------------------------------------------------------------------------------------------------------------------------------------------------------------------------------------------------------------------------------------------------------------------------------------------------------------------------------------------------------------------------------------------------------------------------------------------------------------------------------------------------------------------------------------------------------------------------------------------------------------------------------------------------------------------------------------------------------------------------------------------------------------------------------------------------------------------------------------------------------------------------------------------------------------------------------------------------------------------------------------------------------------------------------------------------------------------------------------------------------------------------------------------------------------------------------------------------------------------------------------------------------------------------------------------------------------------------------------------------------------------------------------------------------------------------------------------------------------------------------------------------------------------------------------------------------------------------------------------------------------------|----------------------------|-------------------------------------|--------------------------------|------------------------------------------------------------------------------------|
| Real And                                                                                                                                                                                                                                                                                                                                                                                                                                                                                                                                                                                                                                                                                                                                                                                                                                                                                                                                                                                                                                                                                                                                                                                                                                                                                                                                                                                                                                                                                                                                                                                                                                                                                                                                                                                                                                                                                                                                                                                                                                                                                   |                            |                                     |                                |                                                                                    |
| sered 3-carse tory from the work of the start of the star | 2105<br>3 Fax: 03-772059   | Entry Form by Name                  | * * NOC *                      |                                                                                    |
| Telex: 33319 1                                                                                                                                                                                                                                                                                                                                                                                                                                                                                                                                                                                                                                                                                                                                                                                                                                                                                                                                                                                                                                                                                                                                                                                                                                                                                                                                                                                                                                                                                                                                                                                                                                                                                                                                                                                                                                                                                                                                                                                                                                                                                                                 |                            |                                     |                                | 0452 V.I.P.                                                                        |
| Family Name                                                                                                                                                                                                                                                                                                                                                                                                                                                                                                                                                                                                                                                                                                                                                                                                                                                                                                                                                                                                                                                                                                                                                                                                                                                                                                                                                                                                                                                                                                                                                                                                                                                                                                                                                                                                                                                                                                                                                                                                                                                                                                                    | CIND                       | First Name                          |                                | Sex     Food Type     *       F     M     01 - REGULAR       V     02 - VEGETARIAN |
| NI NJH                                                                                                                                                                                                                                                                                                                                                                                                                                                                                                                                                                                                                                                                                                                                                                                                                                                                                                                                                                                                                                                                                                                                                                                                                                                                                                                                                                                                                                                                                                                                                                                                                                                                                                                                                                                                                                                                                                                                                                                                                                                                                                                         | Participation At           |                                     |                                |                                                                                    |
| Passport No.                                                                                                                                                                                                                                                                                                                                                                                                                                                                                                                                                                                                                                                                                                                                                                                                                                                                                                                                                                                                                                                                                                                                                                                                                                                                                                                                                                                                                                                                                                                                                                                                                                                                                                                                                                                                                                                                                                                                                                                                                                                                                                                   | Previous Maccabiot         | *                                   | Address (No Street - Apt)      |                                                                                    |
|                                                                                                                                                                                                                                                                                                                                                                                                                                                                                                                                                                                                                                                                                                                                                                                                                                                                                                                                                                                                                                                                                                                                                                                                                                                                                                                                                                                                                                                                                                                                                                                                                                                                                                                                                                                                                                                                                                                                                                                                                                                                                                                                | 01 02 03 04 05 06 07 08 09 | 10 11 12 1001 BI                    | AY ST APT                      | 2003                                                                               |
| -                                                                                                                                                                                                                                                                                                                                                                                                                                                                                                                                                                                                                                                                                                                                                                                                                                                                                                                                                                                                                                                                                                                                                                                                                                                                                                                                                                                                                                                                                                                                                                                                                                                                                                                                                                                                                                                                                                                                                                                                                                                                                                                              | **                         | City                                | State                          | e Zip                                                                              |
| Profession / Occupation                                                                                                                                                                                                                                                                                                                                                                                                                                                                                                                                                                                                                                                                                                                                                                                                                                                                                                                                                                                                                                                                                                                                                                                                                                                                                                                                                                                                                                                                                                                                                                                                                                                                                                                                                                                                                                                                                                                                                                                                                                                                                                        | **                         | TORONTO                             | h553A6                         |                                                                                    |
| HotelCARLYON                                                                                                                                                                                                                                                                                                                                                                                                                                                                                                                                                                                                                                                                                                                                                                                                                                                                                                                                                                                                                                                                                                                                                                                                                                                                                                                                                                                                                                                                                                                                                                                                                                                                                                                                                                                                                                                                                                                                                                                                                                                                                                                   |                            | Country                             |                                | Phone No.                                                                          |
| **                                                                                                                                                                                                                                                                                                                                                                                                                                                                                                                                                                                                                                                                                                                                                                                                                                                                                                                                                                                                                                                                                                                                                                                                                                                                                                                                                                                                                                                                                                                                                                                                                                                                                                                                                                                                                                                                                                                                                                                                                                                                                                                             |                            | CANADA                              |                                |                                                                                    |
| Arrival                                                                                                                                                                                                                                                                                                                                                                                                                                                                                                                                                                                                                                                                                                                                                                                                                                                                                                                                                                                                                                                                                                                                                                                                                                                                                                                                                                                                                                                                                                                                                                                                                                                                                                                                                                                                                                                                                                                                                                                                                                                                                                                        | 28.6.                      | - Amban                             |                                | 11.                                                                                |
| Airline & Flight No.                                                                                                                                                                                                                                                                                                                                                                                                                                                                                                                                                                                                                                                                                                                                                                                                                                                                                                                                                                                                                                                                                                                                                                                                                                                                                                                                                                                                                                                                                                                                                                                                                                                                                                                                                                                                                                                                                                                                                                                                                                                                                                           | Date Time (                | of Arrival                          | To be Completed by Head of Fan |                                                                                    |
|                                                                                                                                                                                                                                                                                                                                                                                                                                                                                                                                                                                                                                                                                                                                                                                                                                                                                                                                                                                                                                                                                                                                                                                                                                                                                                                                                                                                                                                                                                                                                                                                                                                                                                                                                                                                                                                                                                                                                                                                                                                                                                                                |                            |                                     | ACCOMPANIED BY:                | **                                                                                 |
| Departure Airline & Flight No.                                                                                                                                                                                                                                                                                                                                                                                                                                                                                                                                                                                                                                                                                                                                                                                                                                                                                                                                                                                                                                                                                                                                                                                                                                                                                                                                                                                                                                                                                                                                                                                                                                                                                                                                                                                                                                                                                                                                                                                                                                                                                                 | Date Time of               | Departure                           |                                | **                                                                                 |
| If Family Members are Athletes or part of a Delegation<br>Name                                                                                                                                                                                                                                                                                                                                                                                                                                                                                                                                                                                                                                                                                                                                                                                                                                                                                                                                                                                                                                                                                                                                                                                                                                                                                                                                                                                                                                                                                                                                                                                                                                                                                                                                                                                                                                                                                                                                                                                                                                                                 | Sport                      | -                                   |                                | **                                                                                 |
| STEPHEN DARONS BR                                                                                                                                                                                                                                                                                                                                                                                                                                                                                                                                                                                                                                                                                                                                                                                                                                                                                                                                                                                                                                                                                                                                                                                                                                                                                                                                                                                                                                                                                                                                                                                                                                                                                                                                                                                                                                                                                                                                                                                                                                                                                                              | 106E **                    |                                     |                                | **                                                                                 |
| (SPOUSE)                                                                                                                                                                                                                                                                                                                                                                                                                                                                                                                                                                                                                                                                                                                                                                                                                                                                                                                                                                                                                                                                                                                                                                                                                                                                                                                                                                                                                                                                                                                                                                                                                                                                                                                                                                                                                                                                                                                                                                                                                                                                                                                       |                            |                                     |                                |                                                                                    |
|                                                                                                                                                                                                                                                                                                                                                                                                                                                                                                                                                                                                                                                                                                                                                                                                                                                                                                                                                                                                                                                                                                                                                                                                                                                                                                                                                                                                                                                                                                                                                                                                                                                                                                                                                                                                                                                                                                                                                                                                                                                                                                                                | **                         |                                     |                                | **                                                                                 |
|                                                                                                                                                                                                                                                                                                                                                                                                                                                                                                                                                                                                                                                                                                                                                                                                                                                                                                                                                                                                                                                                                                                                                                                                                                                                                                                                                                                                                                                                                                                                                                                                                                                                                                                                                                                                                                                                                                                                                                                                                                                                                                                                | and the second second      |                                     |                                |                                                                                    |
| Signature                                                                                                                                                                                                                                                                                                                                                                                                                                                                                                                                                                                                                                                                                                                                                                                                                                                                                                                                                                                                                                                                                                                                                                                                                                                                                                                                                                                                                                                                                                                                                                                                                                                                                                                                                                                                                                                                                                                                                                                                                                                                                                                      |                            |                                     |                                | Date                                                                               |
|                                                                                                                                                                                                                                                                                                                                                                                                                                                                                                                                                                                                                                                                                                                                                                                                                                                                                                                                                                                                                                                                                                                                                                                                                                                                                                                                                                                                                                                                                                                                                                                                                                                                                                                                                                                                                                                                                                                                                                                                                                                                                                                                | This form must roach the 1 | Bth Maccabiah Headquarters no later |                                | Please Circle The Applicable<br>For Office Use Only                                |
|                                                                                                                                                                                                                                                                                                                                                                                                                                                                                                                                                                                                                                                                                                                                                                                                                                                                                                                                                                                                                                                                                                                                                                                                                                                                                                                                                                                                                                                                                                                                                                                                                                                                                                                                                                                                                                                                                                                                                                                                                                                                                                                                |                            | photo to this entry form.           |                                | en en en e e en e                                                                  |