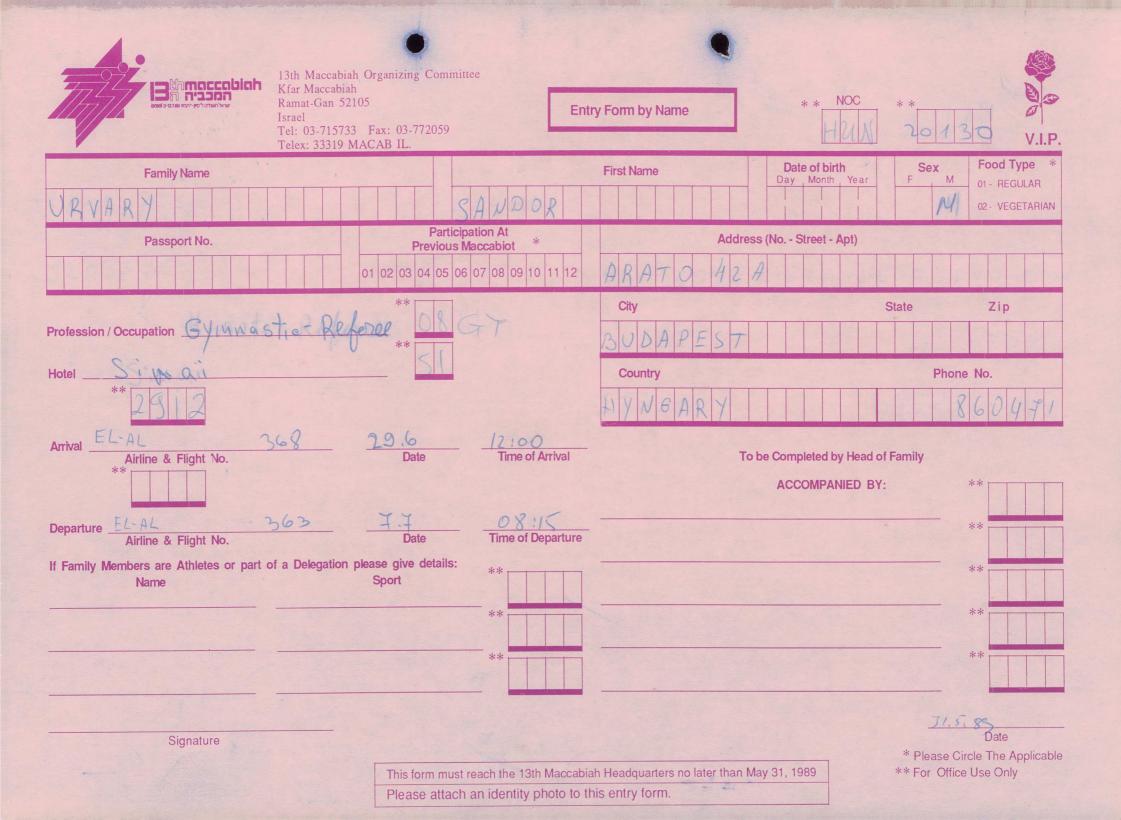

\*

13th Maccabiah Organizing Committee המכביה Kfar Maccabiah NOC Ramat-Gan 52105 \* \* **Entry Form by Name** Tel: 03-715733 Fax: 03-772059 2 V.I.P. Telex: 33319 MACAB IL. Food Type Date of birth Sex **First Name Family Name** Day , Month , Year F M 01 - REGULAR DB 02 - VEGETARIAN **Participation At** Address (No. - Street - Apt) Passport No. Previous Maccabiot 01 02 03 04 05 06 07 08 09 10 Corpany DIRECTOR City State Zip Profession / Occupation \*\* Phone No. Hotel Country \*\* 2 July. Arrival To be Completed by Head of Family **Time of Arrival** Date Airline & Flight No. \*\* ACCOMPANIED BY: TVE-Departure \* Time of Departure Date Airline & Flight No. If Family Members are Athletes or part of a Delegation please give details: \*: \*\* Name BOWLS EVY ACKS E she Date Signature \* Please Circle The Applicable This form must reach the 13th Maccabiah Headquarters no later than May 31, 1989 \*\* For Office Use Only Please attach an identity photo to this entry form.