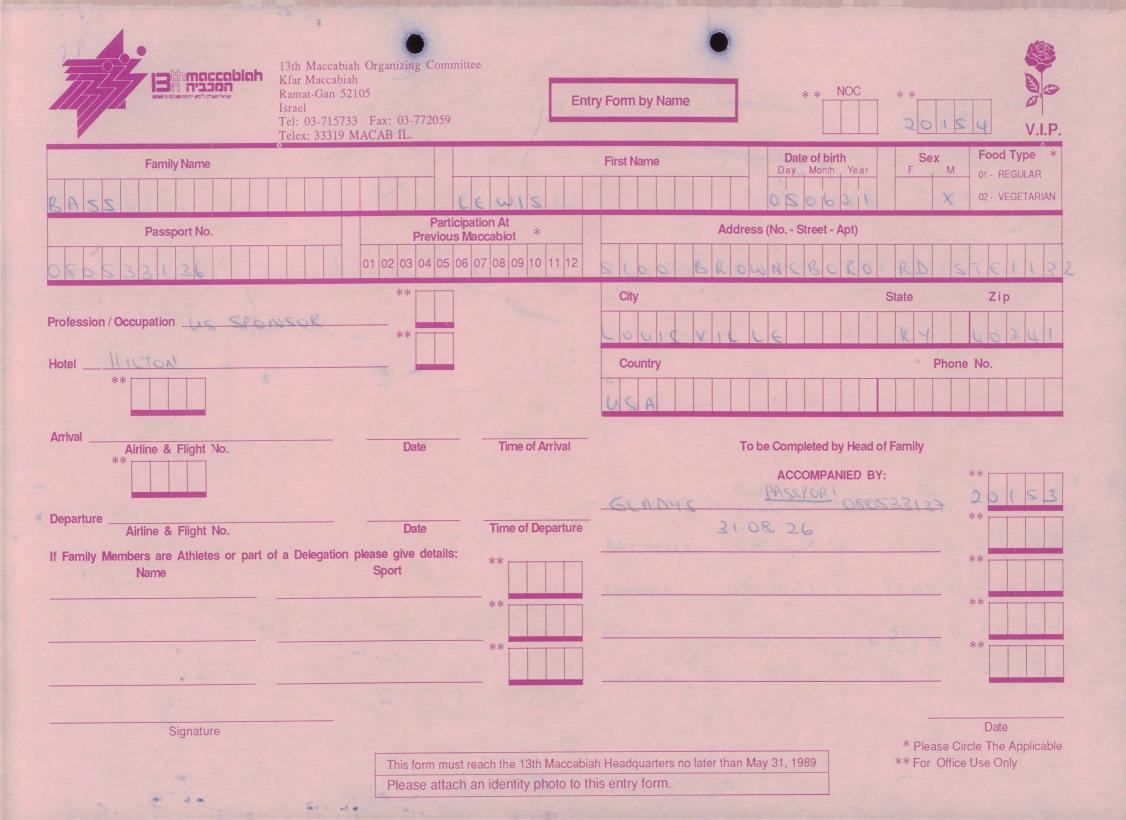

MACCABI WORLD UNION





מוזיאון מכבי ע״ש פייר גילדסגיים

PIERRE GILDESGAME MACCABI SPORTS MUSEUM



| 2-13 | - 152  | סימול    |
|------|--------|----------|
|      | Negile | שם חטיבה |
|      | 1989   | תאריך    |
|      | 235    | מס. מיכל |
|      |        |          |

































































































































































































































































| Bin maccabian<br>Ramat-Gan 5210<br>Israel                         | Fax: 03-772059                           | try Form by Name                           | NOC **<br>20(6                | V.I.P.                                 |
|-------------------------------------------------------------------|------------------------------------------|--------------------------------------------|-------------------------------|----------------------------------------|
| Family Name                                                       |                                          | First Name Date of bi                      |                               | Food Type *<br>01 - REGULAR            |
| LEVINE                                                            | IRVINE