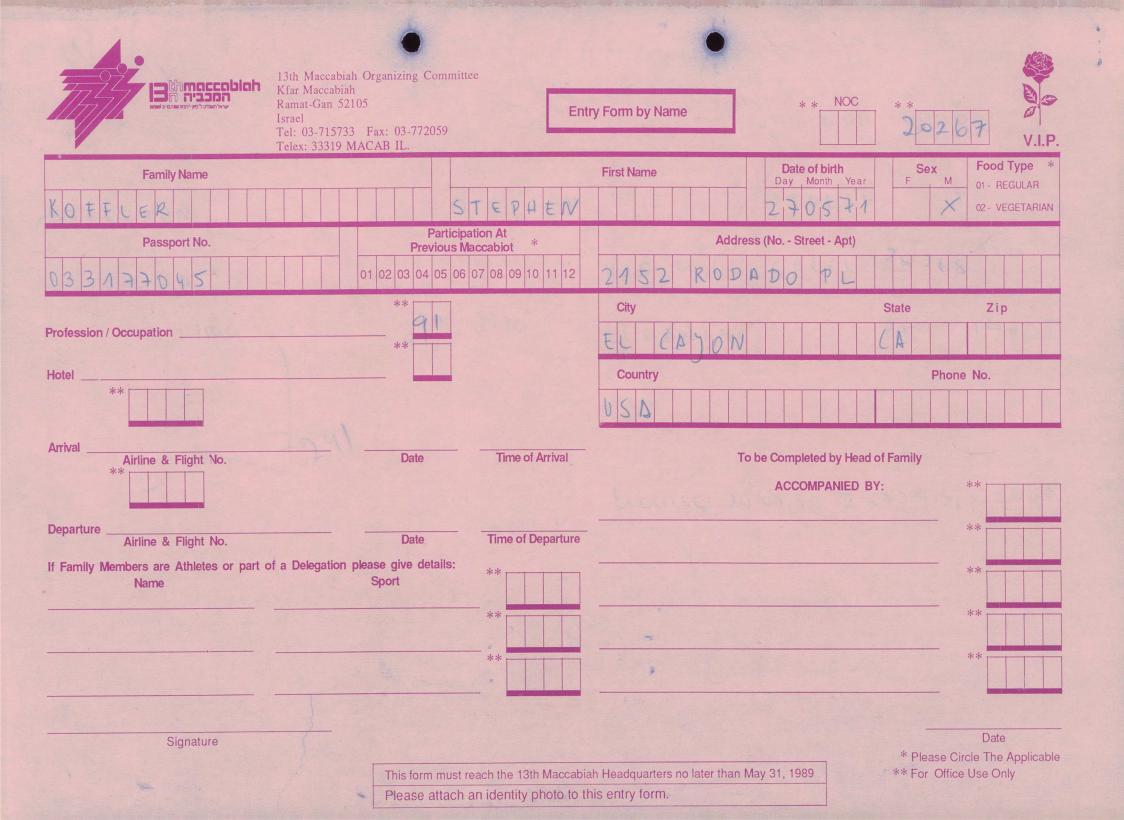

\*

13th Maccabiah Organizing Committee המכביה Kfar Maccabiah NOC Ramat-Gan 52105 \* \* **Entry Form by Name** Tel: 03-715733 Fax: 03-772059 2 V.I.P. Telex: 33319 MACAB IL. Food Type Date of birth Sex **First Name Family Name** Day , Month , Year F M 01 - REGULAR DB 02 - VEGETARIAN **Participation At** Address (No. - Street - Apt) Passport No. Previous Maccabiot 01 02 03 04 05 06 07 08 09 10 Corpany DIRECTOR City State Zip Profession / Occupation \*\* Phone No. Hotel Country \*\* 2 July. Arrival To be Completed by Head of Family **Time of Arrival** Date Airline & Flight No. \*\* ACCOMPANIED BY: TVE-Departure \* Time of Departure Date Airline & Flight No. If Family Members are Athletes or part of a Delegation please give details: \*: \*\* Name BOWLS EVY ACKS E she Date Signature \* Please Circle The Applicable This form must reach the 13th Maccabiah Headquarters no later than May 31, 1989 \*\* For Office Use Only Please attach an identity photo to this entry form.