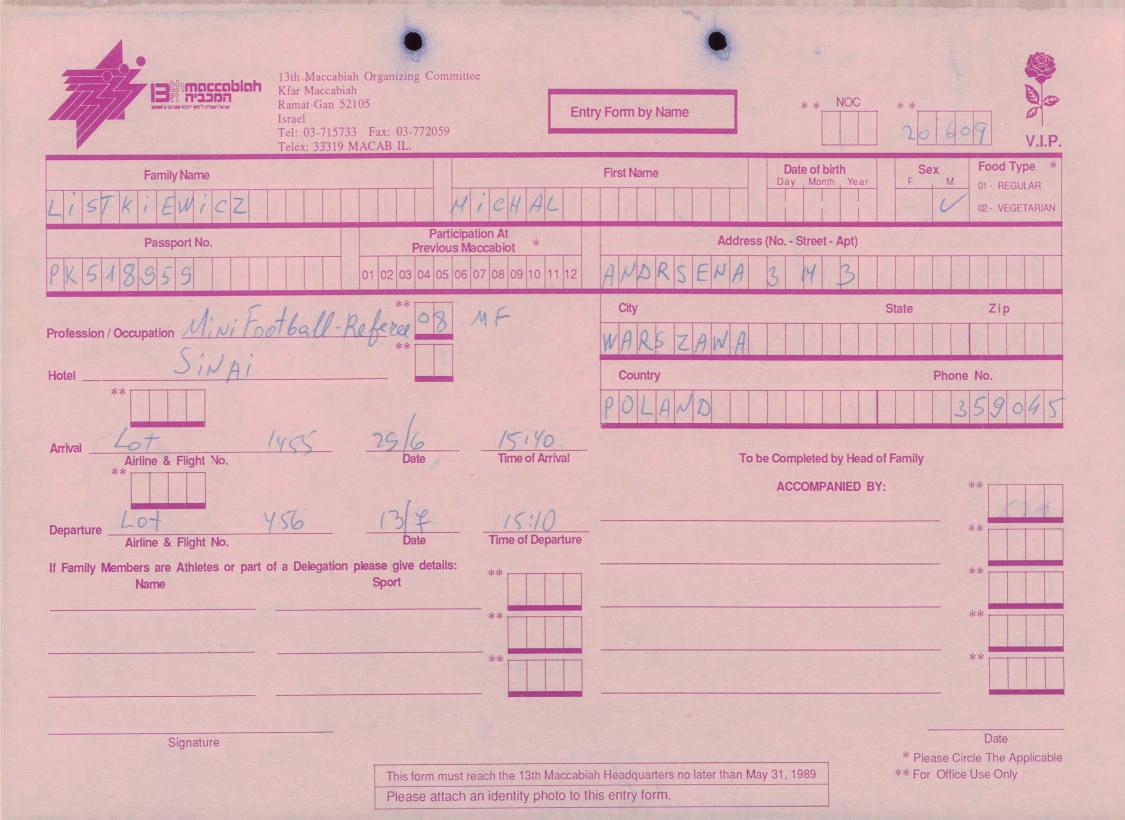

\*

13th Maccabiah Organizing Committee המכביה Kfar Maccabiah NOC Ramat-Gan 52105 \* \* **Entry Form by Name** Tel: 03-715733 Fax: 03-772059 2 V.I.P. Telex: 33319 MACAB IL. Food Type Date of birth Sex **First Name Family Name** Day , Month , Year F M 01 - REGULAR DB 02 - VEGETARIAN **Participation At** Address (No. - Street - Apt) Passport No. Previous Maccabiot 01 02 03 04 05 06 07 08 09 10 Corpany DIRECTOR City State Zip Profession / Occupation \*\* Phone No. Hotel Country \*\* 2 July. Arrival To be Completed by Head of Family **Time of Arrival** Date Airline & Flight No. \*\* ACCOMPANIED BY: TVE-Departure \* Time of Departure Date Airline & Flight No. If Family Members are Athletes or part of a Delegation please give details: \*: \*\* Name BOWLS EVY ACKS E she Date Signature \* Please Circle The Applicable This form must reach the 13th Maccabiah Headquarters no later than May 31, 1989 \*\* For Office Use Only Please attach an identity photo to this entry form.