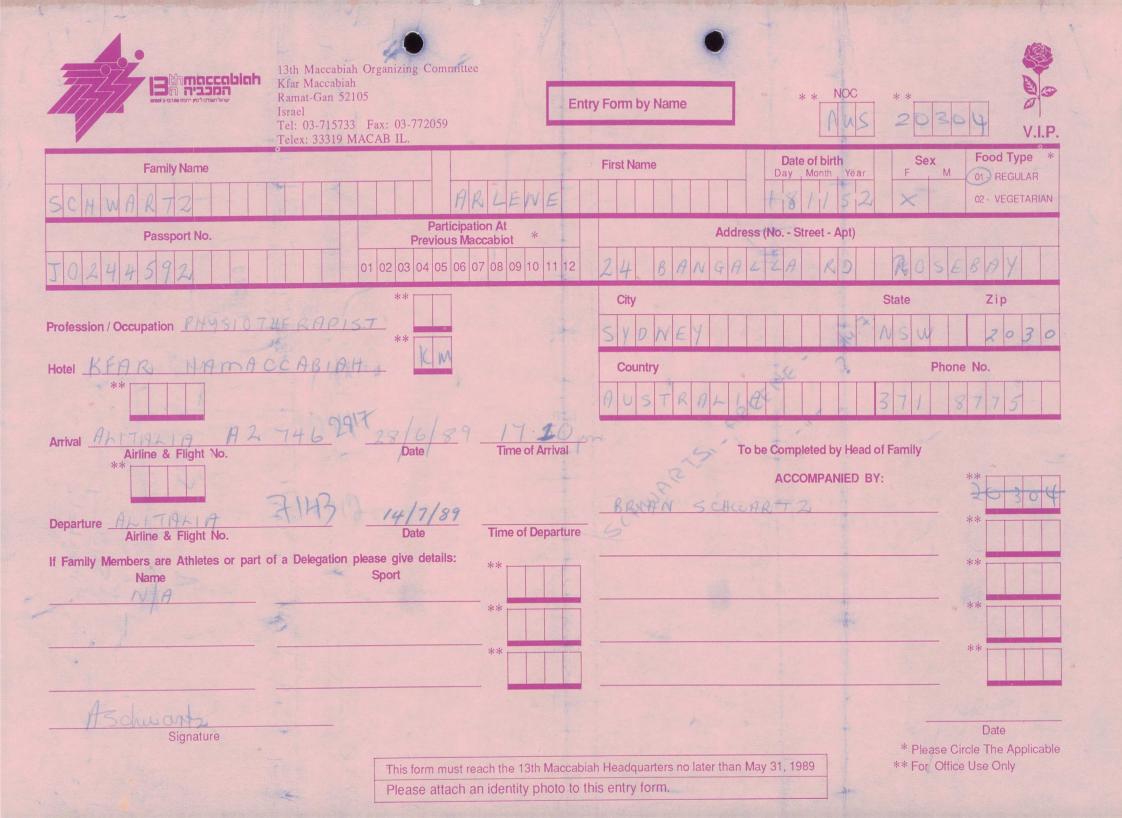

| Ramat-Gan<br>Israel<br>Tel: 03-71:                                                                  | 52105 E                                                                                                                                                                                | ntry Form by Name First Name                        | * * NOC<br>Date of birth<br>Day Month Year<br>2 4 4 5 5 | * *<br>2032S<br>V.I.P.<br>Sex<br>F M<br>01- REGULAR<br>02- VEGETARIAN |
|-----------------------------------------------------------------------------------------------------|----------------------------------------------------------------------------------------------------------------------------------------------------------------------------------------|-----------------------------------------------------|---------------------------------------------------------|-----------------------------------------------------------------------|
| $\begin{array}{c c} Passport No. \\ \hline 0 & 5 \\ \hline \end{array}$                             | Participation At<br>Previous Maccabiot         *           01         02         03         04         05         06         07         08         09         10         11         12 | Addres<br>RUAHUNGR                                  | ss (No Street - Apt)                                    | 1000                                                                  |
| Profession / Occupation                                                                             | **                                                                                                                                                                                     | City<br>5 A O P A V 4 O<br>Country<br>5 R A Country | Sta                                                     | ate Zip<br>0 f 4 f 5<br>Phone No.<br>1 H + H 5   4                    |
| Arrival<br>Airline & Flight No.<br>**                                                               | Date Time of Arrival                                                                                                                                                                   | То                                                  | be Completed by Head of Fa<br>ACCOMPANIED BY:           | mily<br>**                                                            |
| Departure<br>Airline & Flight No.<br>If Family Members are Athletes or part of a Delegation<br>Name | Sport                                                                                                                                                                                  |                                                     |                                                         | **                                                                    |
|                                                                                                     | **                                                                                                                                                                                     |                                                     |                                                         | **                                                                    |
| Signature                                                                                           | This form must reach the 13th Maccab<br>Please attach an identity photo to t                                                                                                           |                                                     |                                                         | Date<br>* Please Circle The Applicable<br>* For Office Use Only       |