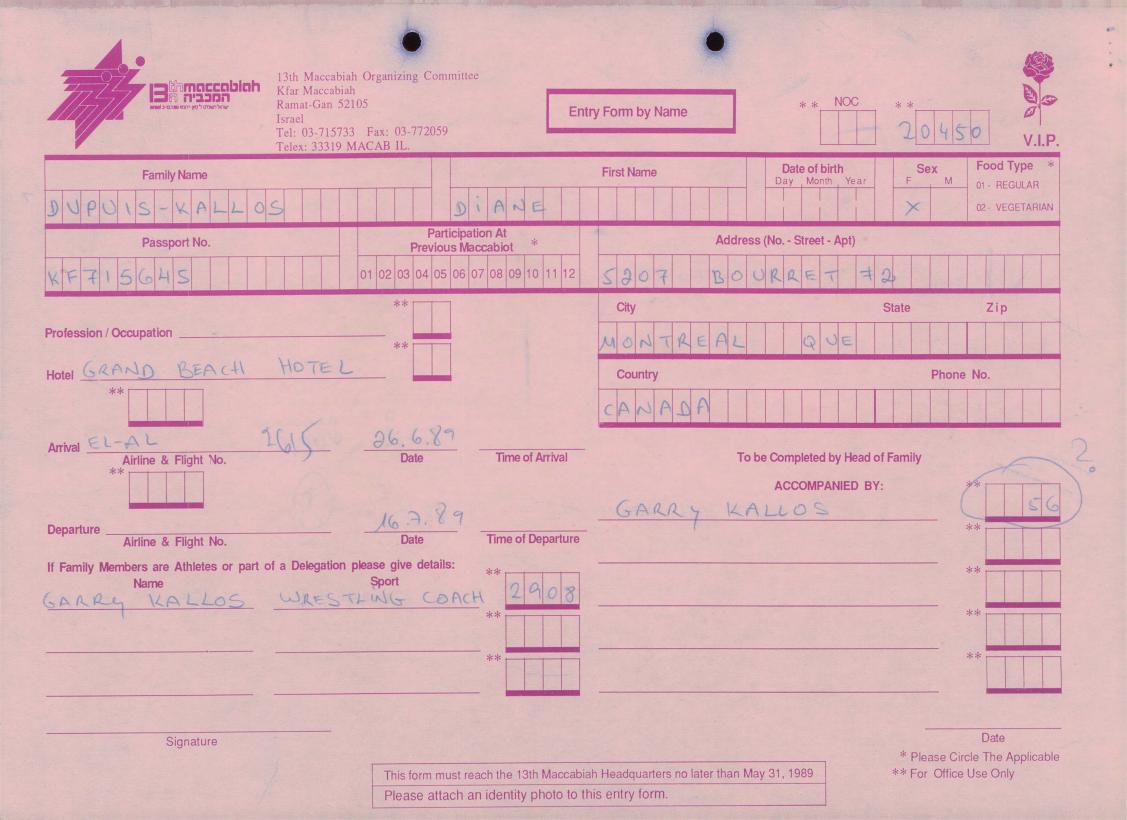

|                                                     |                                                         | **                                                                    |
| Signature                                                                                           | This form must reach the 13th Maccab<br>Please attach an identity photo to t                                                                                                           |                                                     |                                                         | Date<br>* Please Circle The Applicable<br>* For Office Use Only       |

1

-

















業



































































| Kfar Maccab<br>Ramat-Gan<br>Israel<br>Tel: 03-715             | oiah Organizing Committee<br>iah<br>52105<br>733 Fax: 03-772059<br>9 MACAB IL.                                   |                                                                                                        | Form by Name | * * NOC                         | **<br>204  | 54                    | V.I.P.                |
|---------------------------------------------------------------|------------------------------------------------------------------------------------------------------------------|--------------------------------------------------------------------------------------------------------|--------------|---------------------------------|------------|-----------------------|-----------------------|
| Fami