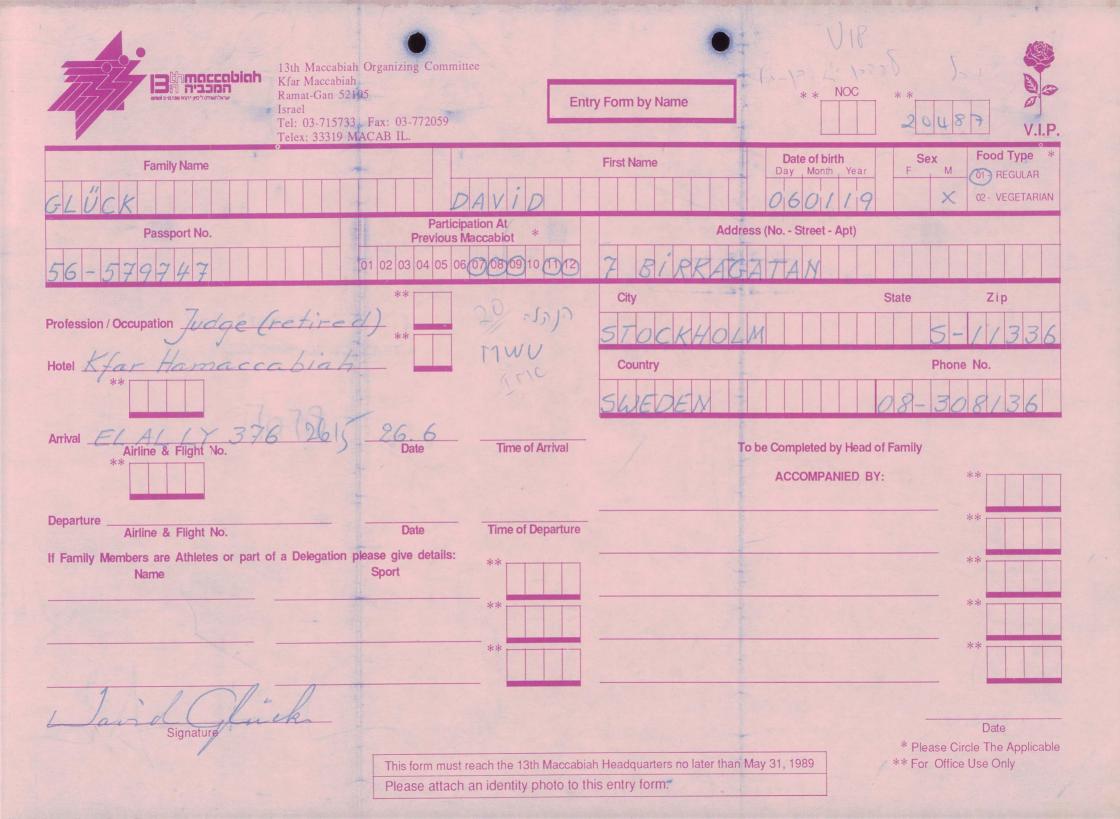

MACCABI WORLD UNION

מוזיאון מכבי ע״ש פייר גילדסגיים

PIERRE GILDESGAME MACCABI SPORTS MUSEUM

| 2-13 | - 152  | סימול    |
|------|--------|----------|
|      | Negile | שם חטיבה |
|      | 1989   | תאריך    |
|      | 235    | מס. מיכל |
|      |        |          |