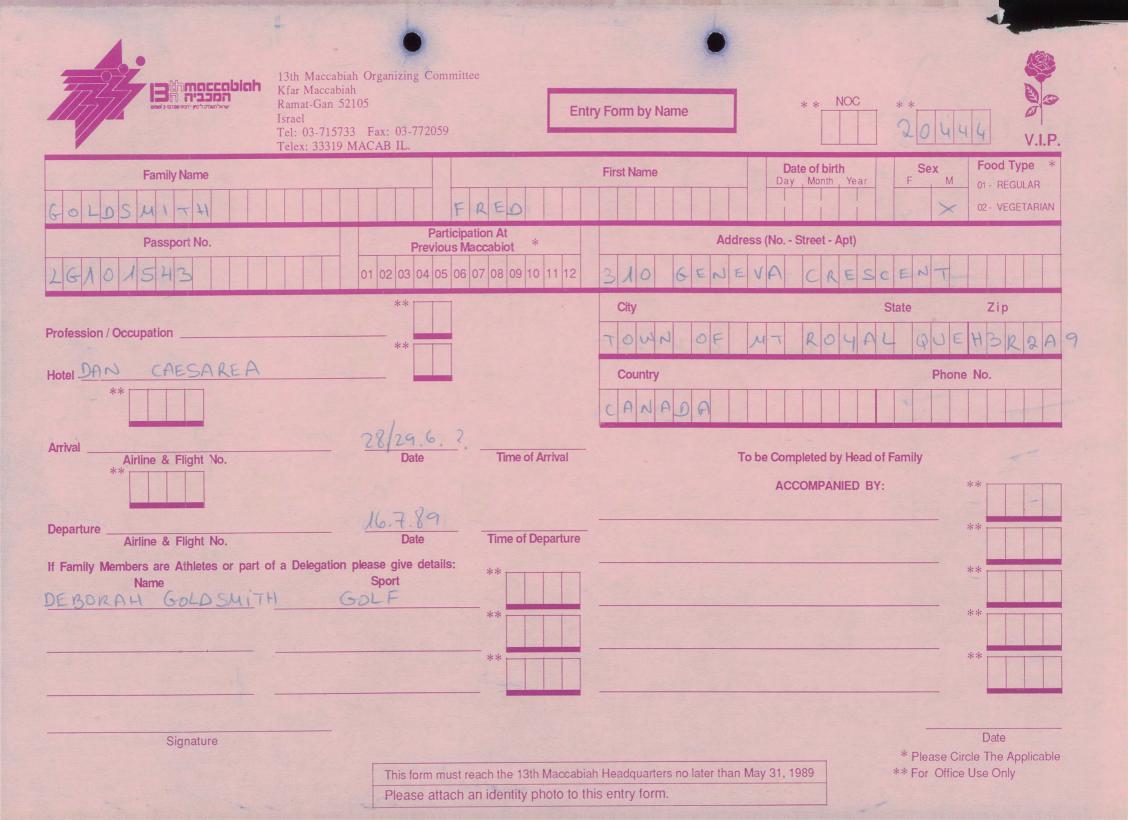

|                                                     |                                                         | **                                                                    |
| Signature                                                                                           | This form must reach the 13th Maccab<br>Please attach an identity photo to t                                                                                                           |                                                     |                                                         | Date<br>* Please Circle The Applicable<br>* For Office Use Only       |

1

-

















業



































































| Kfar Maccab<br>Ramat-Gan<br>Israel<br>Tel: 03-715             | oiah Organizing Committee<br>iah<br>52105<br>733 Fax: 03-772059<br>9 MACAB IL.                                   |                                                                                                        | Form by Name | * * NOC                         | **<br>204  | 54                    | V.I.P.                |
|---------------------------------------------------------------|------------------------------------------------------------------------------------------------------------------|--------------------------------------------------------------------------------------------------------|--------------|---------------------------------|------------|-----------------------|---------------------