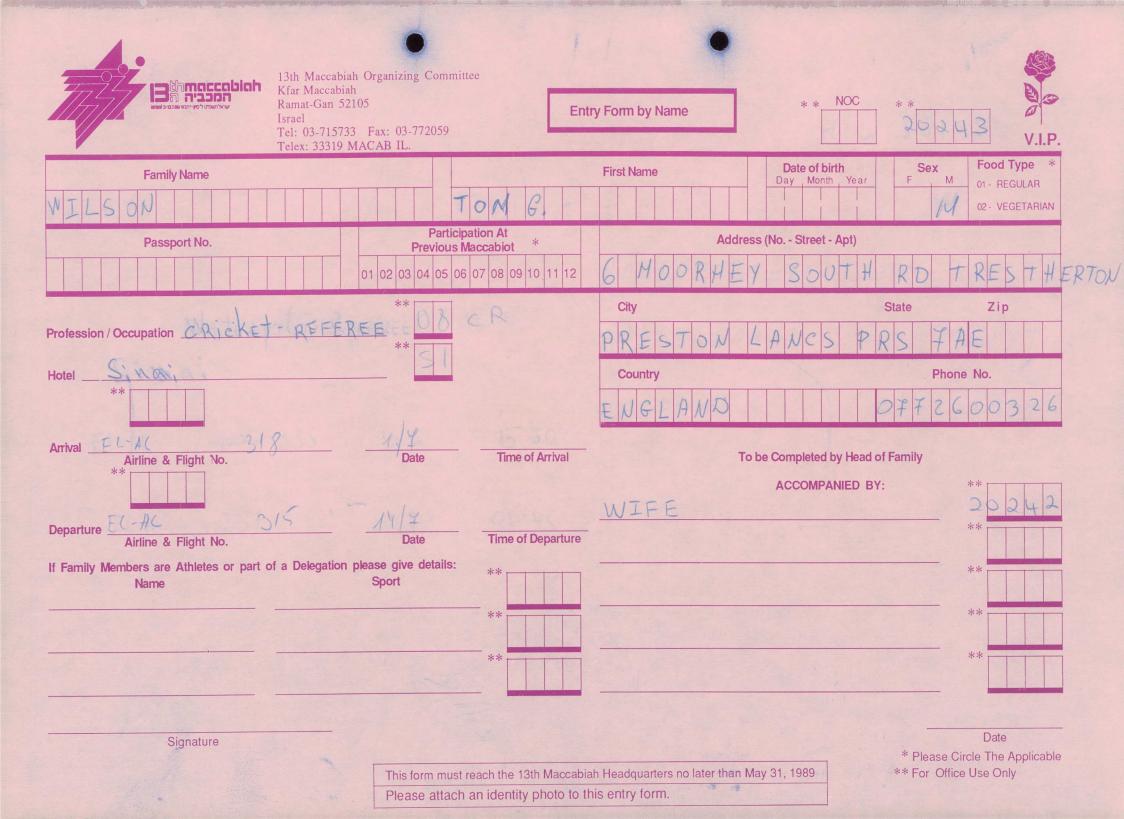

1

-

業

| Kfar Maccab<br>Ramat-Gan<br>Israel<br>Tel: 03-715             | oiah Organizing Committee<br>iah<br>52105<br>733 Fax: 03-772059<br>9 MACAB IL.                                   |                                                                                                        | Form by Name | * * NOC                         | **<br>204  | 54                    | V.I.P.                |
|---------------------------------------------------------------|------------------------------------------------------------------------------------------------------------------|--------------------------------------------------------------------------------------------------------|--------------|---------------------------------|------------|-----------------------|-----------------------|
| Family Name                                                   |                                                                                                                  |                                                                                                        | First Name   | Date of birth<br>Day Month Year | Sex<br>F M | Food Ty<br>01 - REGI  | and the second second |
| GREER                                                         | S9                                                                                                               | EPHANI                                                                                                 | E            |                                 |            | 02 - VEGE             |                       |
| Passport No.                                                  | Participatio<br>Previous Maco                                                                                    | on At *                                                                                                | Addr         | ress (No Street - Apt)          |            |                       |                       |
|                                                               | 01 02 03 04 05 06 07                                                                                             |                                                                                                        | 30 HAVEN     | DALERO                          | A D -      |                       |                       |
|                                                               | **                                                                                                               |                                                                                                        | City         |                                 | State      | Zip                   |                       |
| Profession / Occupation                                       | **                                                                                                               |                                                                                                        | SCARBORC     | VGH                             |            |                       |                       |
| Hotel                                                         |                                                                                                                  |                                                                                                        | Country      |                                 | Pho        | ne No.                |                       |
| **                                                            |                                                                                                                  |                                                                                                        | CANADA       |                                 |            |                       |                       |
| Arrival                                                       | 28 6<br>Date                                                                                                     | Time of Arrival                                                                                        | 1            | Fo be Completed by Head c       | of Family  |                       |                       |
|                                                               | . 1.                                                                                                             |                                                                                                        |              | ACCOMPANIED BY                  | :          | **                    |                       |
| Departure Airline & Flight No.                                | <u>167</u><br>Date                                                                                               | Time of Departure                                                                                      |              |                                 |            | **                    |                       |
| If Family Members are Athletes or part of a Delegatio<br>Name | Sport                                                                                                            | **                                                                                                     |              |                                 |            | **                    |                       |
| toh GREER 3R                                                  | IDGE                                                                                                             | **                                                                                                     |              |                                 |            | **                    |                       |
| (SPOUSE)                                                      |                                                                                                                  |                                                                                                        |              |                                 |            |                       |                       |
|                                                               |                                                                                                                  | **                                                                                                     |              |                                 |            | **                    |                       |
| 1                                                             |                                                                                                                  |                                                                                                        |              |                                 |            |                       |                       |
| Signature                                                     |                                                                                                                  |                                                                                                        |              | Terrar and                      | * Please ( | Date<br>Circle The Ap | oplicable             |
|                                                               | and the second | This form must reach the 13th Maccabiah Headquarters no later than May 31, 1989 ** For Office Use Only |              |                                 |            |                       |                       |
|                                                               | Please attach an identity photo to this entry form.                                                              |                                                                                                        |              |                                 |            |                       |                       |