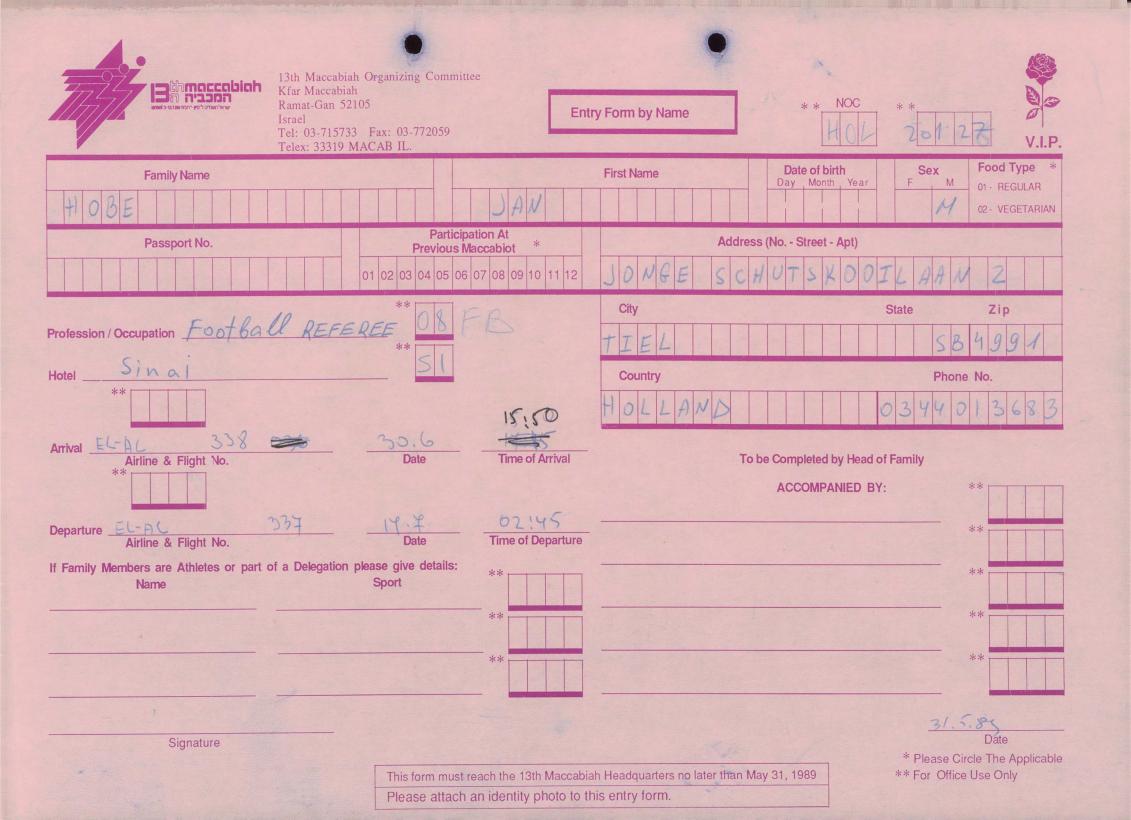

| Ramat-Gan<br>Israel<br>Tel: 03-71:                                                                  | 52105 E                                                                                                                                                                                | ntry Form by Name First Name                        | * * NOC<br>Date of birth<br>Day Month Year<br>2 4 4 5 5 | * *<br>2032S<br>V.I.P.<br>Sex<br>F M<br>01- REGULAR<br>02- VEGETARIAN |
|-----------------------------------------------------------------------------------------------------|----------------------------------------------------------------------------------------------------------------------------------------------------------------------------------------|-----------------------------------------------------|---------------------------------------------------------|-----------------------------------------------------------------------|
| $\begin{array}{c c} Passport No. \\ \hline 0 & 5 \\ \hline \end{array}$                             | Participation At<br>Previous Maccabiot         *           01         02         03         04         05         06         07         08         09         10         11         12 | Addres<br>RUAHUNGR                                  | ss (No Street - Apt)                                    | 1000                                                                  |
| Profession / Occupation                                                                             | **                                                                                                                                                                                     | City<br>5 A O P A V 4 O<br>Country<br>5 R A Country | Sta                                                     | ate Zip<br>0 f 4 f 5<br>Phone No.<br>1 H + H 5   4                    |
| Arrival<br>Airline & Flight No.<br>**                                                               | Date Time of Arrival                                                                                                                                                                   | То                                                  | be Completed by Head of Fa<br>ACCOMPANIED BY:           | mily<br>**                                                            |
| Departure<br>Airline & Flight No.<br>If Family Members are Athletes or part of a Delegation<br>Name | Sport                                                                                                                                                                                  |                                                     |                                                         | **                                                                    |
|                                                                                                     | **                                                                                                                                                                                     |                                                     |                                                         | **                                                                    |
| Signature                                                                                           | This form must reach the 13th Maccab<br>Please attach an identity photo to t                                                                                                           |                                                     |                                                         | Date<br>* Please Circle The Applicable<br>* For Office Use Only       |