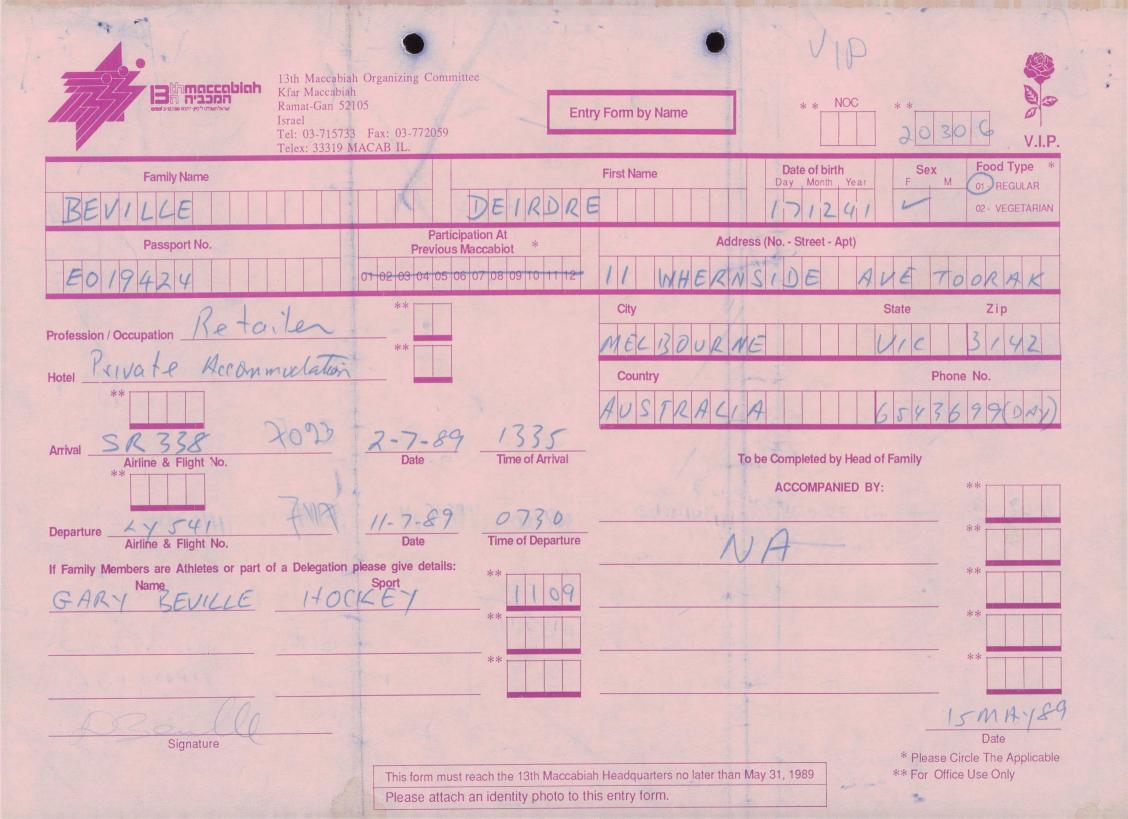

| Ramat-Gan<br>Israel<br>Tel: 03-71:                                                                  | 52105 E                                                                                                                                                                                | ntry Form by Name First Name                        | * * NOC<br>Date of birth<br>Day Month Year<br>2 4 4 5 5 | * *<br>2032S<br>V.I.P.<br>Sex<br>F M<br>01- REGULAR<br>02- VEGETARIAN |
|-----------------------------------------------------------------------------------------------------|----------------------------------------------------------------------------------------------------------------------------------------------------------------------------------------|-----------------------------------------------------|---------------------------------------------------------|-----------------------------------------------------------------------|
| $\begin{array}{c c} Passport No. \\ \hline 0 & 5 \\ \hline \end{array}$                             | Participation At<br>Previous Maccabiot         *           01         02         03         04         05         06         07         08         09         10         11         12 | Addres<br>RUAHUNGR                                  | ss (No Street - Apt)                                    | 1000                                                                  |
| Profession / Occupation                                                                             | **                                                                                                                                                                                     | City<br>5 A O P A V 4 O<br>Country<br>5 R A Country | Sta                                                     | ate Zip<br>0 f 4 f 5<br>Phone No.<br>1 H + H 5   4                    |
| Arrival<br>Airline & Flight No.<br>**                                                               | Date Time of Arrival                                                                                                                                                                   | То                                                  | be Completed by Head of Fa<br>ACCOMPANIED BY:           | mily<br>**                                                            |
| Departure<br>Airline & Flight No.<br>If Family Members are Athletes or part of a Delegation<br>Name | Sport                                                                                                                                                                                  |                                                     |                                                         | **                                                                    |
|                                                                                                     | **                                                                                                                                                                                     |                                                     |                                                         | **                                                                    |
| Signature                                                                                           | This form must reach the 13th Maccab<br>Please attach an identity photo to t                                                                                                           |                                                     |                                                         | Date<br>* Please Circle The Applicable<br>* For Office Use Only       |