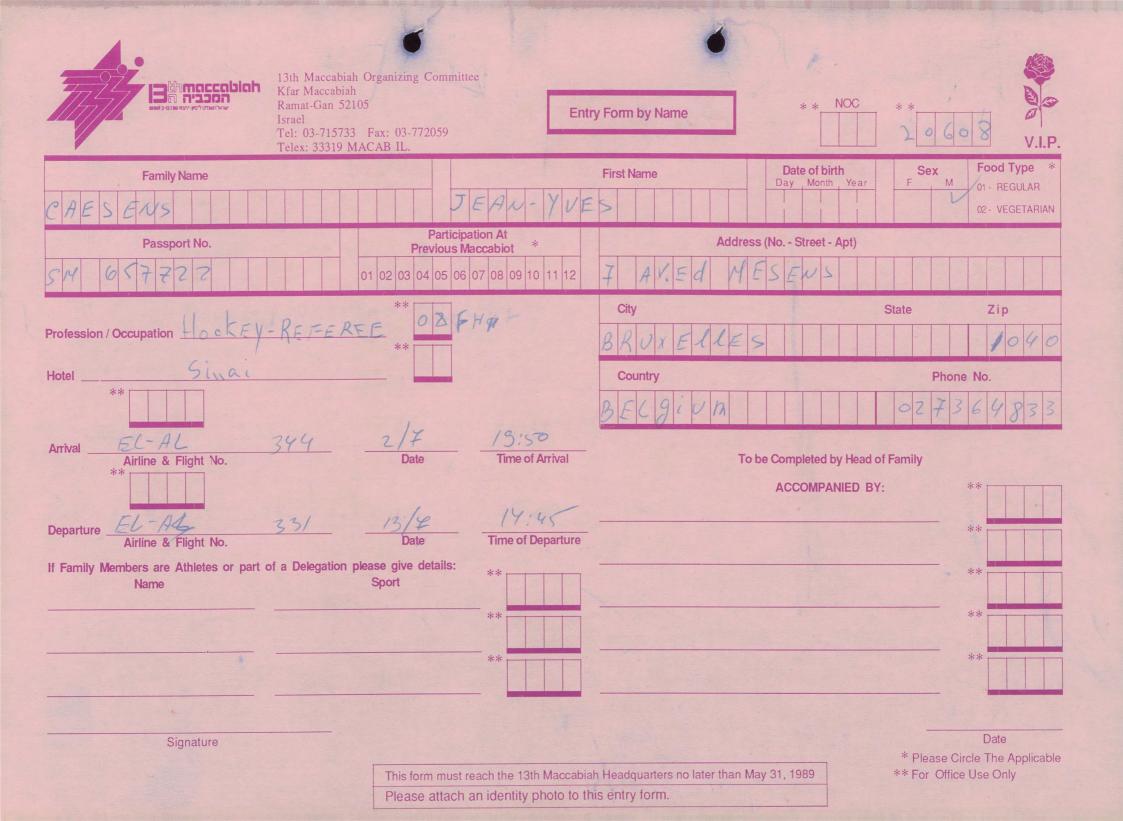

MACCABI WORLD UNION





מוזיאון מכבי ע״ש פייר גילדסגיים

PIERRE GILDESGAME MACCABI SPORTS MUSEUM



| 2-13 | - 152  | סימול    |
|------|--------|----------|
|      | Negile | שם חטיבה |
|      | 1989   | תאריך    |
|      | 235    | מס. מיכל |
|      |        |          |

































































































































































































































































| Bin maccabian<br>Ramat-Gan 5210<br>Israel                         | Fax: 03-772059                           | try Form by Name                           | NOC **<br>20(6                | V.I.P.                                 |
|-------------------------------------------------------------------|------------------------------------------|--------------------------------------------|-------------------------------|----------------------------------------|
| Family Name                                                       |