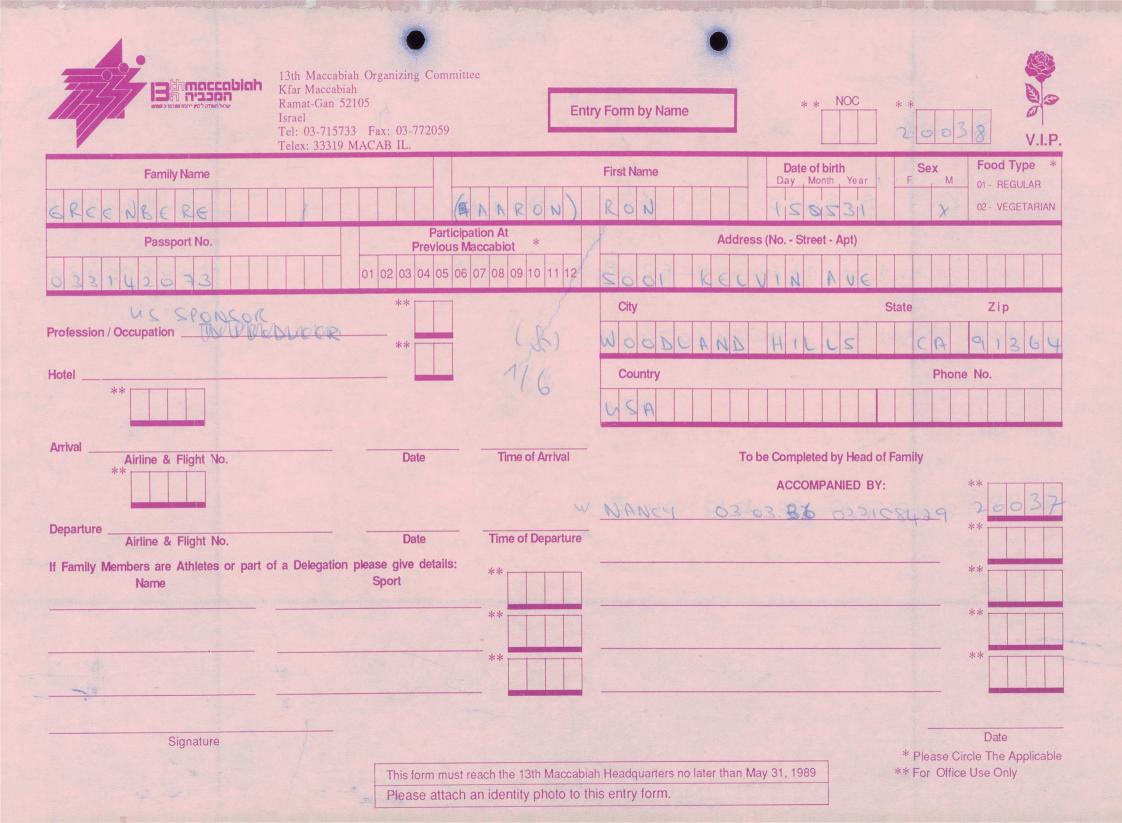

MACCABI WORLD UNION





מוזיאון מכבי ע״ש פייר גילדסגיים

PIERRE GILDESGAME MACCABI SPORTS MUSEUM



| 2-13 | - 152  | סימול    |
|------|--------|----------|
|      | Negile | שם חטיבה |
|      | 1989   | תאריך    |
|      | 235    | מס. מיכל |
|      |        |          |

































































































































































































































































| Bin maccabian<br>Ramat-Gan 5210<br>Israel                         | Fax: 03-772059                           | try Form by Name                           | NOC **<br>20(6                | V.I.P.                                 |
|-------------------------------------------------------------------|------------------------------------------|--------------------------------------------|-------------------------------|----------------------------------------|
| Family Name                                                       |                                          | First Name Date of bi                      |                               | Food Type *<br>01 - REGULAR            |
| LEVINE