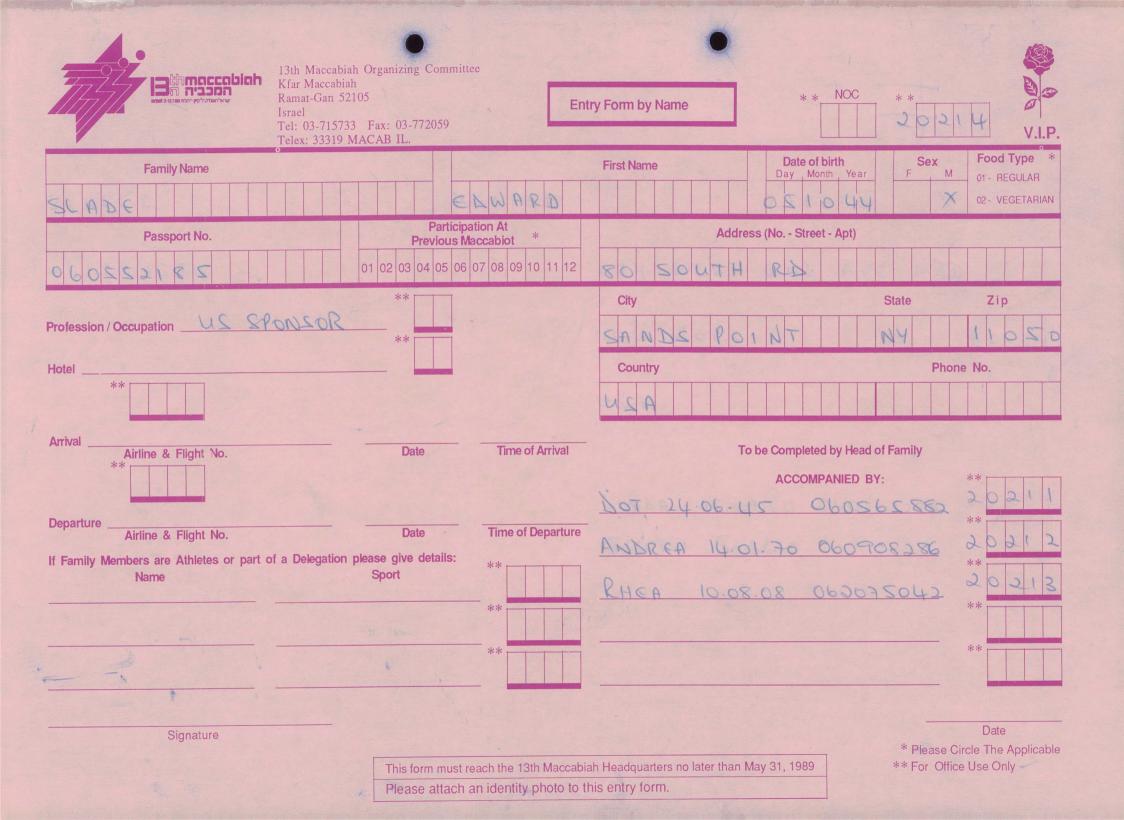

| Ramat-Gan<br>Israel<br>Tel: 03-71:                                                                  | 52105 E                                                                                                                                                                                | ntry Form by Name First Name                        | * * NOC<br>Date of birth<br>Day Month Year<br>2 4 4 5 5 | * *<br>2032S<br>V.I.P.<br>Sex<br>F M<br>01- REGULAR<br>02- VEGETARIAN |
|-----------------------------------------------------------------------------------------------------|----------------------------------------------------------------------------------------------------------------------------------------------------------------------------------------|-----------------------------------------------------|---------------------------------------------------------|-----------------------------------------------------------------------|
| $\begin{array}{c c} Passport No. \\ \hline 0 & 5 \\ \hline \end{array}$                             | Participation At<br>Previous Maccabiot         *           01         02         03         04         05         06         07         08         09         10         11         12 | Addres<br>RUAHUNGR                                  | ss (No Street - Apt)                                    | 1000                                                                  |
| Profession / Occupation                                                                             | **                                                                                                                                                                                     | City<br>5 A O P A V 4 O<br>Country<br>5 R A Country | Sta                                                     | ate Zip<br>0 f 4 f 5<br>Phone No.<br>1 H + H 5   4                    |
| Arrival<br>Airline & Flight No.<br>**                                                               | Date Time of Arrival                                                                                                                                                                   | То                                                  | be Completed by Head of Fa<br>ACCOMPANIED BY:           | mily<br>**                                                            |
| Departure<br>Airline & Flight No.<br>If Family Members are Athletes or part of a Delegation<br>Name | Sport                                                                                                                                                                                  |                                                     |                                                         | **                                                                    |
|                                                                                                     | **                                                                                                                                                                                     |                                                     |                                                         | **                                                                    |
| Signature                                                                                           | This form must reach the 13th Maccab<br>Please attach an identity photo to t                                                                                                           |                                                     |                                                         | Date<br>* Please Circle The Applicable<br>* For Office Use Only       |