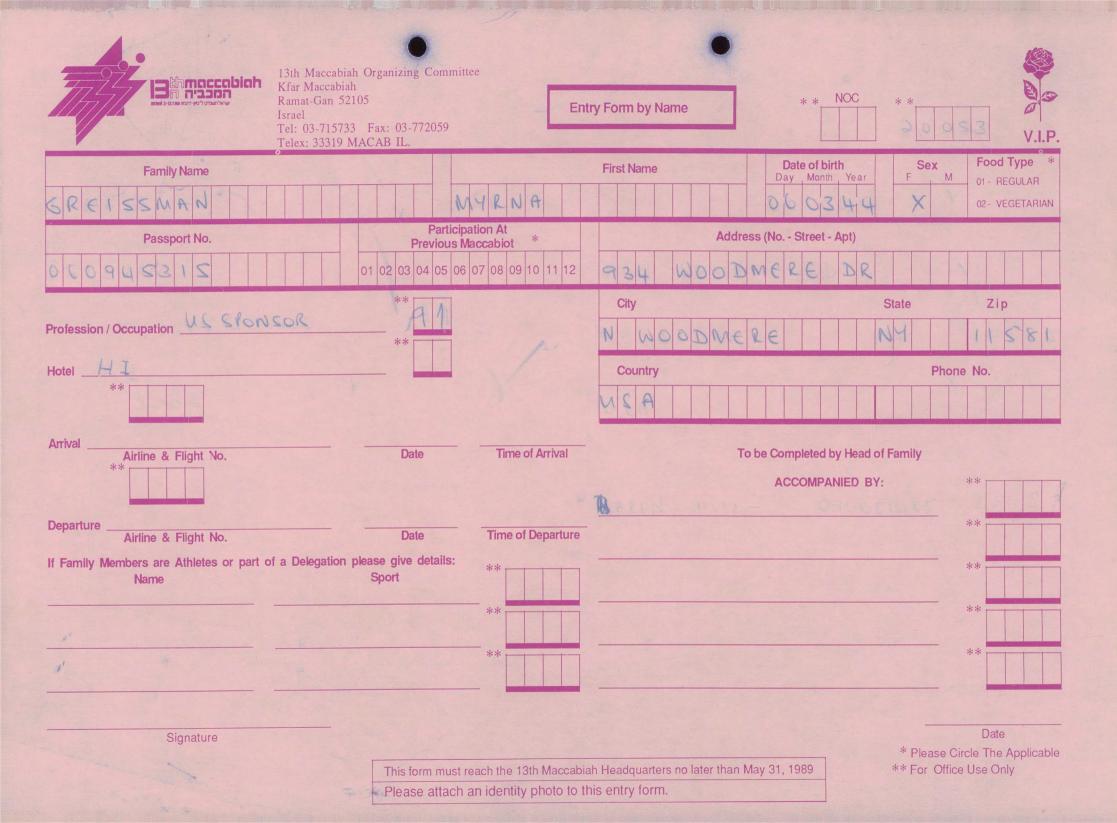

MACCABI WORLD UNION





מוזיאון מכבי ע״ש פייר גילדסגיים

PIERRE GILDESGAME MACCABI SPORTS MUSEUM



| 2-13 | - 152  | סימול    |
|------|--------|----------|
|      | Negile | שם חטיבה |
|      | 1989   | תאריך    |
|      | 235    | מס. מיכל |
|      |        |          |

































































































































































































































































| Bin maccabian<br>Ramat-Gan 5210<br>Israel                         | Fax: 03-772059                           | try Form by Name                           | NOC **<br>20(6                | V.I.P.                                 |
|-------------------------------------------------------------------|------------------------------------------|--------------------------------------------|-------------------------------|----------------------------------------|
| Family Name                                                       |                                          | First Name Date of bi                      |                               | Food Type *<br>01 - REGULAR            |
| LEVINE