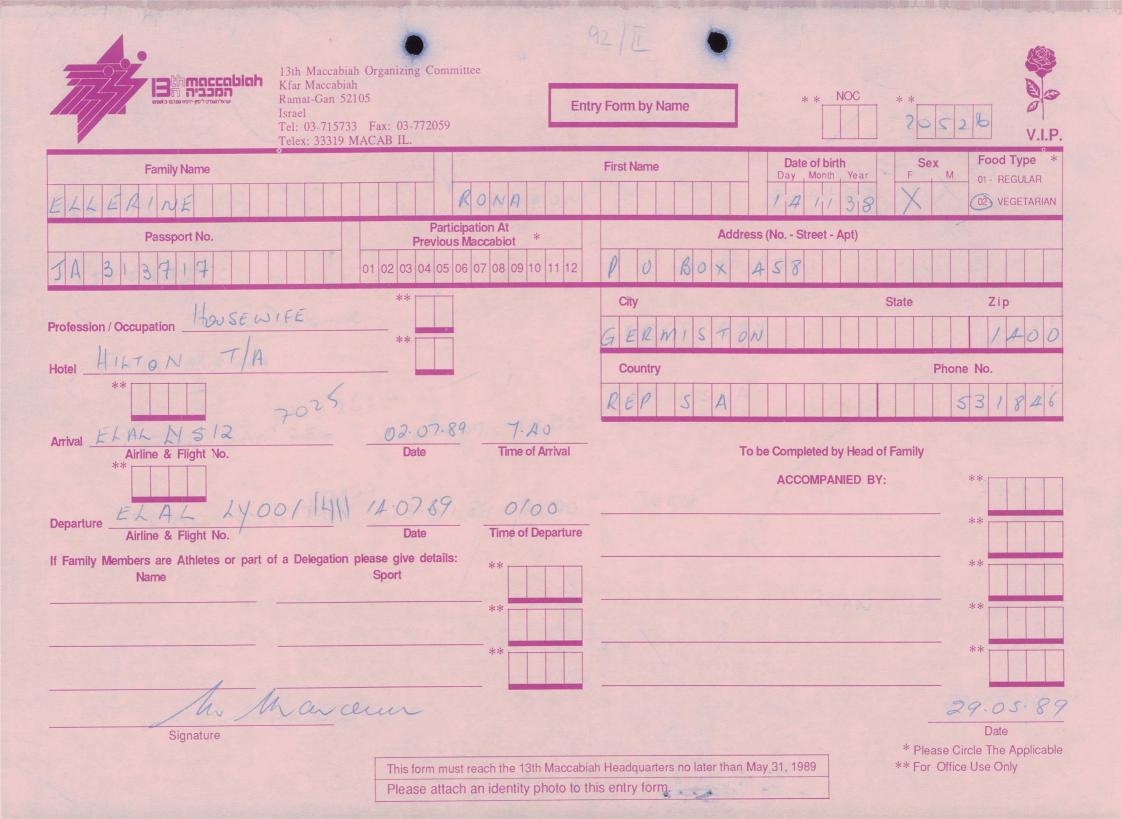

\*

13th Maccabiah Organizing Committee המכביה Kfar Maccabiah NOC Ramat-Gan 52105 \* \* **Entry Form by Name** Tel: 03-715733 Fax: 03-772059 2 V.I.P. Telex: 33319 MACAB IL. Food Type Date of birth Sex **First Name Family Name** Day , Month , Year F M 01 - REGULAR DB 02 - VEGETARIAN **Participation At** Address (No. - Street - Apt) Passport No. Previous Maccabiot 01 02 03 04 05 06 07 08 09 10 Corpany DIRECTOR City State Zip Profession / Occupation \*\* Phone No. Hotel Country \*\* 2 July. Arrival To be Completed by Head of Family **Time of Arrival** Date Airline & Flight No. \*\* ACCOMPANIED BY: TVE-Departure \* Time of Departure Date Airline & Flight No. If Family Members are Athletes or part of a Delegation please give details: \*: \*\* Name BOWLS EVY ACKS E she Date Signature \* Please Circle The Applicable This form must reach the 13th Maccabiah Headquarters no later than May 31, 1989 \*\* For Office Use Only Please attach an identity photo to this entry form.