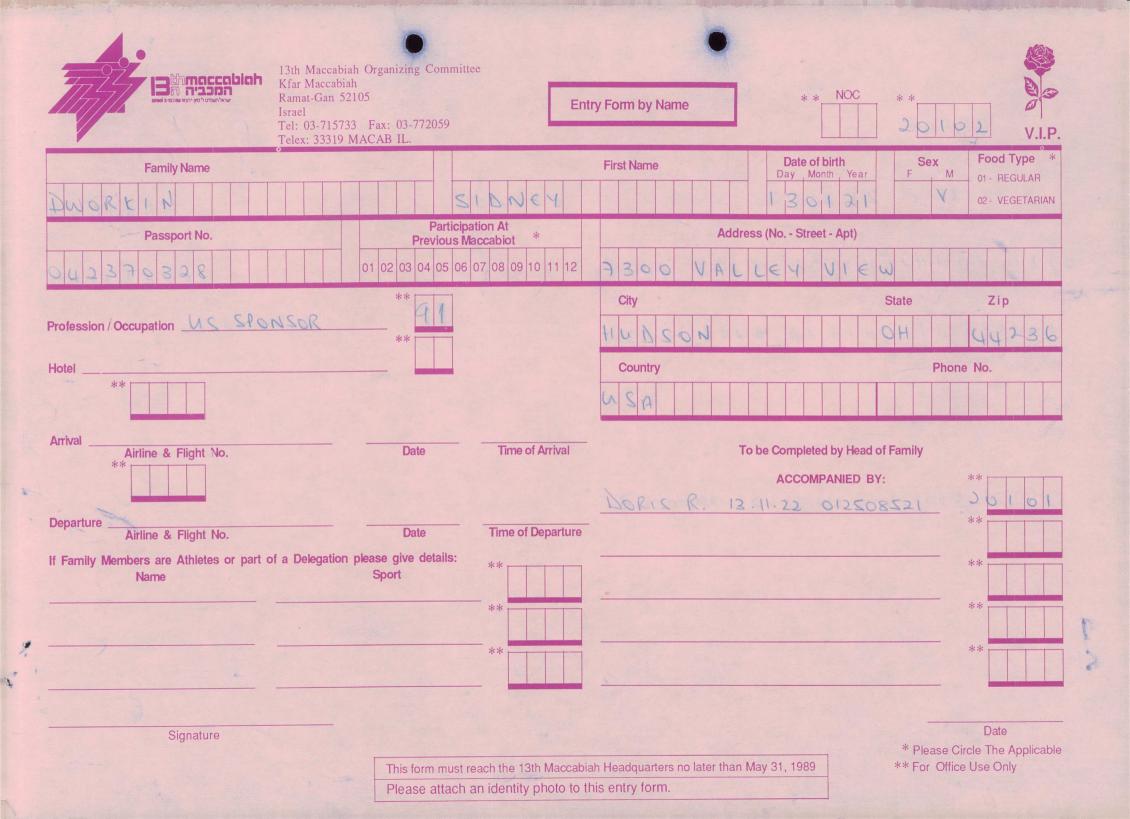

MACCABI WORLD UNION





מוזיאון מכבי ע״ש פייר גילדסגיים

PIERRE GILDESGAME MACCABI SPORTS MUSEUM



| 2-13 | - 152  | סימול    |
|------|--------|----------|
|      | Negile | שם חטיבה |
|      | 1989   | תאריך    |
|      | 235    | מס. מיכל |
|      |        |          |

































































































































































































































































| Bin maccabian<br>Ramat-Gan 5210<br>Israel                         | Fax: 03-772059                           | try Form by Name                           | NOC **<br>20(6                | V.I.P.                                 |
|-------------------------------------------------------------------|------------------------------------------|--------------------------------------------|-------------------------------|----------------------------------------|
| Family Name                                                       |                                          | First Name Date of bi                      |                               | Food Type *<br>01 - REGULAR            |
| LEVINE                                                            | IRVINE