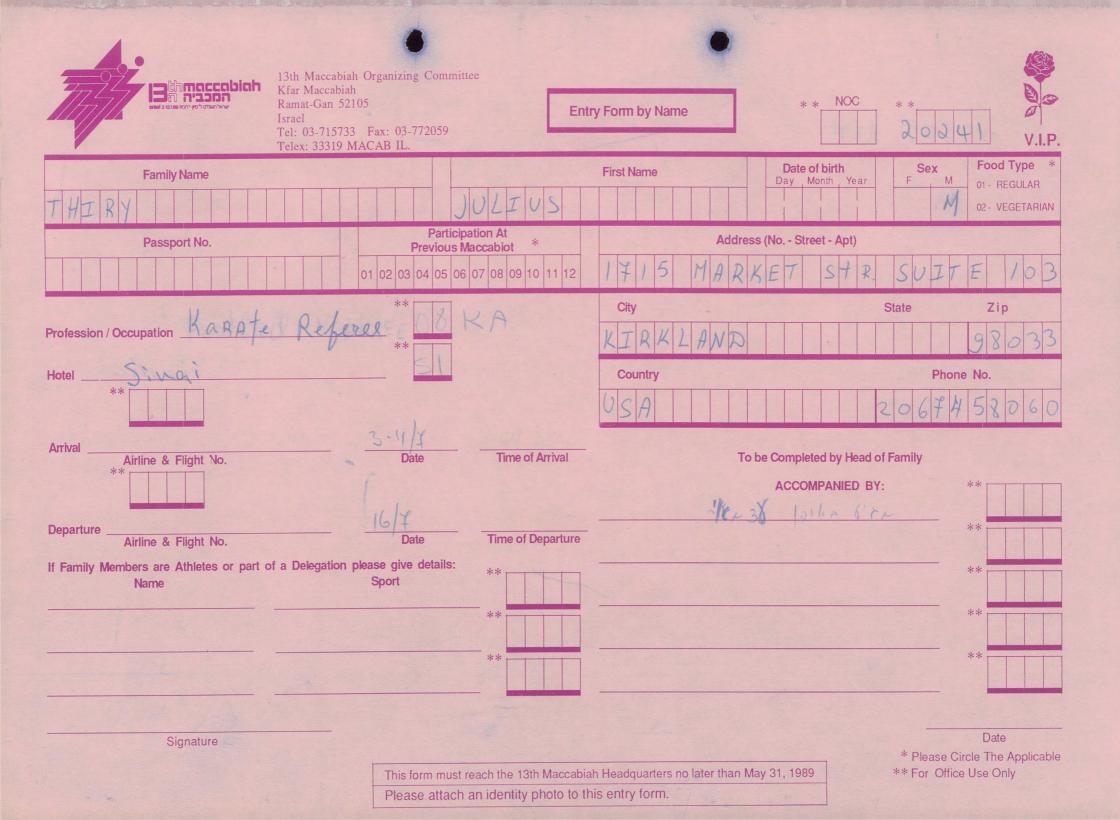

MACCABI WORLD UNION





מוזיאון מכבי ע״ש פייר גילדסגיים

PIERRE GILDESGAME MACCABI SPORTS MUSEUM



| 2-13 | - 152  | סימול    |
|------|--------|----------|
|      | Negile | שם חטיבה |
|      | 1989   | תאריך    |
|      | 235    | מס. מיכל |
|      |        |          |

































































































































































































































































| Bin maccabian<br>Ramat-Gan 5210<br>Israel                         | Fax: 03-772059                           | try Form by Name                           | NOC **<br>20(6                | V.I.P.                                 |
|-------------------------------------------------------------------|------------------------------------------|--------------------------------------------|-------------------------------|----------------------------------------|
| Family Name                                                       |                                          | First Name Date of bi                      |