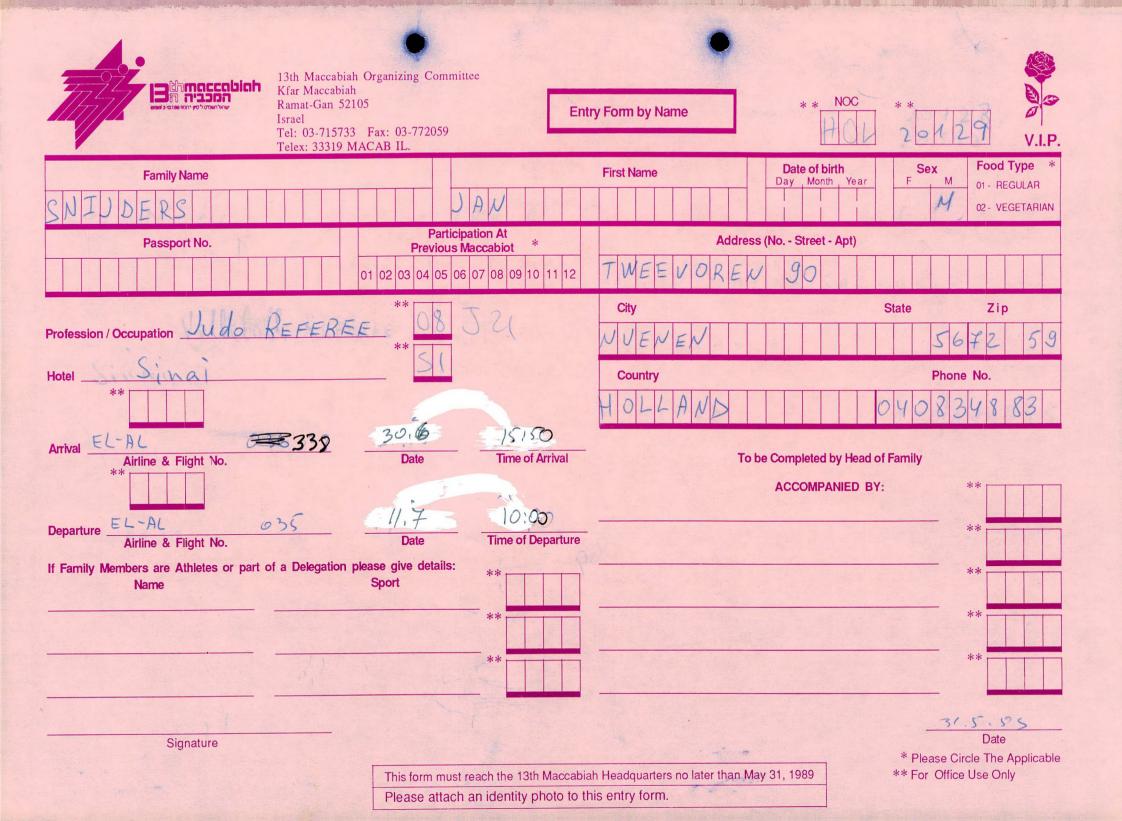

| Ramat-Gan<br>Israel<br>Tel: 03-71:                                                                  | 52105 E                                                                                                                                                                                | ntry Form by Name First Name                        | * * NOC<br>Date of birth<br>Day Month Year<br>2 4 4 5 5 | * *<br>2032S<br>V.I.P.<br>Sex<br>F M<br>01- REGULAR<br>02- VEGETARIAN |
|-----------------------------------------------------------------------------------------------------|----------------------------------------------------------------------------------------------------------------------------------------------------------------------------------------|-----------------------------------------------------|---------------------------------------------------------|-----------------------------------------------------------------------|
| $\begin{array}{c c} Passport No. \\ \hline 0 & 5 \\ \hline \end{array}$                             | Participation At<br>Previous Maccabiot         *           01         02         03         04         05         06         07         08         09         10         11         12 | Addres<br>RUAHUNGR                                  | ss (No Street - Apt)                                    | 1000                                                                  |
| Profession / Occupation                                                                             | **                                                                                                                                                                                     | City<br>5 A O P A V 4 O<br>Country<br>5 R A Country | Sta                                                     | ate Zip<br>0 f 4 f 5<br>Phone No.<br>1 H + H 5   4                    |
| Arrival<br>Airline & Flight No.<br>**                                                               | Date Time of Arrival                                                                                                                                                                   | То                                                  | be Completed by Head of Fa<br>ACCOMPANIED BY:           | mily<br>**                                                            |
| Departure<br>Airline & Flight No.<br>If Family Members are Athletes or part of a Delegation<br>Name | Sport                                                                                                                                                                                  |                                                     |                                                         | **                                                                    |
|                                                                                                     | **                                                                                                                                                                                     |                                                     |                                                         | **                                                                    |
| Signature                                                                                           | This form must reach the 13th Maccab<br>Please attach an identity photo to t                                                                                                           |                                                     |                                                         | Date<br>* Please Circle The Applicable<br>* For Office Use Only       |