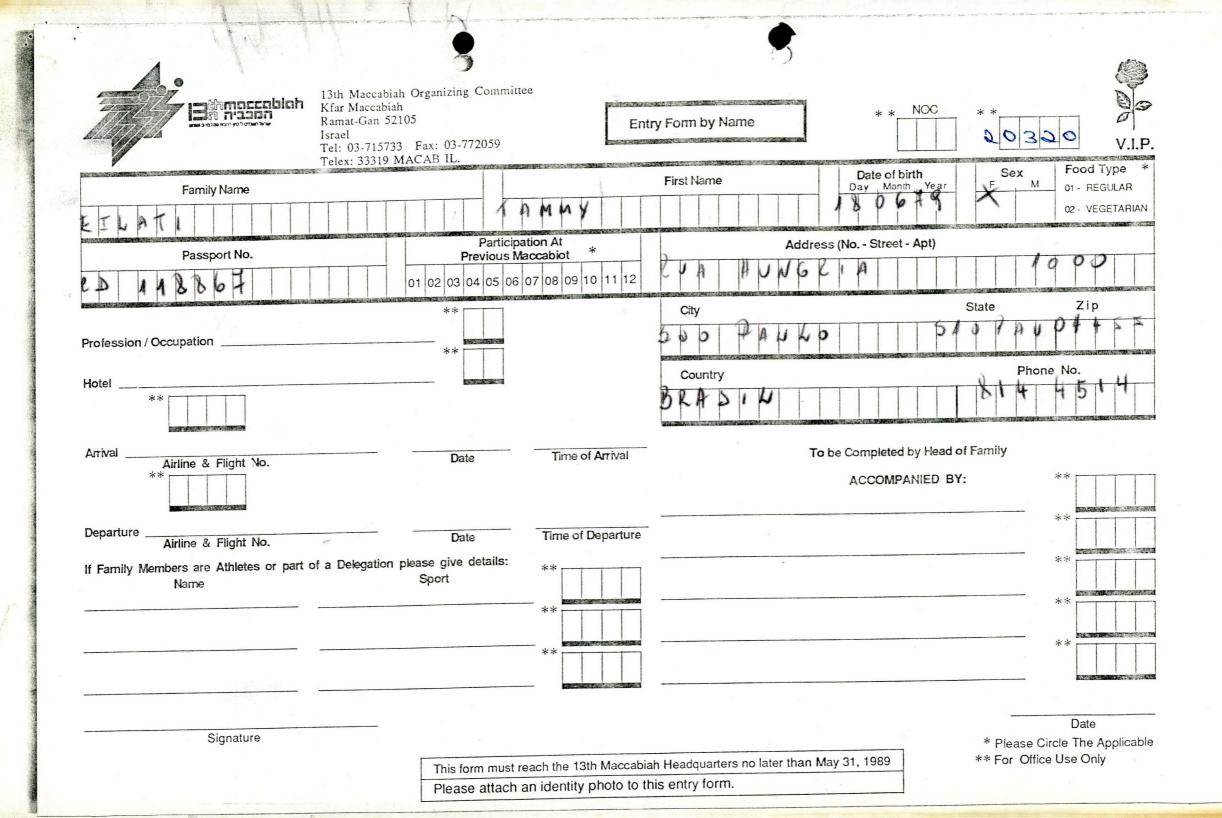

of birth Sex **First Name Family Name** Day , Month , Year F M 01 - REGULAR DB 02 - VEGETARIAN **Participation At** Address (No. - Street - Apt) Passport No. Previous Maccabiot 01 02 03 04 05 06 07 08 09 10 Corpany DIRECTOR City State Zip Profession / Occupation \*\* Phone No. Hotel Country \*\* 2 July. Arrival To be Completed by Head of Family **Time of Arrival** Date Airline & Flight No. \*\* ACCOMPANIED BY: TVE-Departure \* Time of Departure Date Airline & Flight No. If Family Members are Athletes or part of a Delegation please give details: \*: \*\* Name BOWLS EVY ACKS E she Date Signature \* Please Circle The Applicable This form must reach the 13th Maccabiah Headquarters no later than May 31, 1989 \*\* For Office Use Only Please attach an identity photo to this entry form.













| Ramat-Gan<br>Israel<br>Tel: 03-71:                                                                  | 52105 E                                                                                                                                                                                | ntry Form by Name First Name                        | * * NOC<br>Date of birth<br>Day Month Year<br>2 4 4 5 5 | * *<br>2032S<br>V.I.P.<br>Sex<br>F M<br>01- REGULAR<br>02- VEGETARIAN |
|-----------------------------------------------------------------------------------------------------|----------------------------------------------------------------------------------------------------------------------------------------------------------------------------------------|-----------------------------------