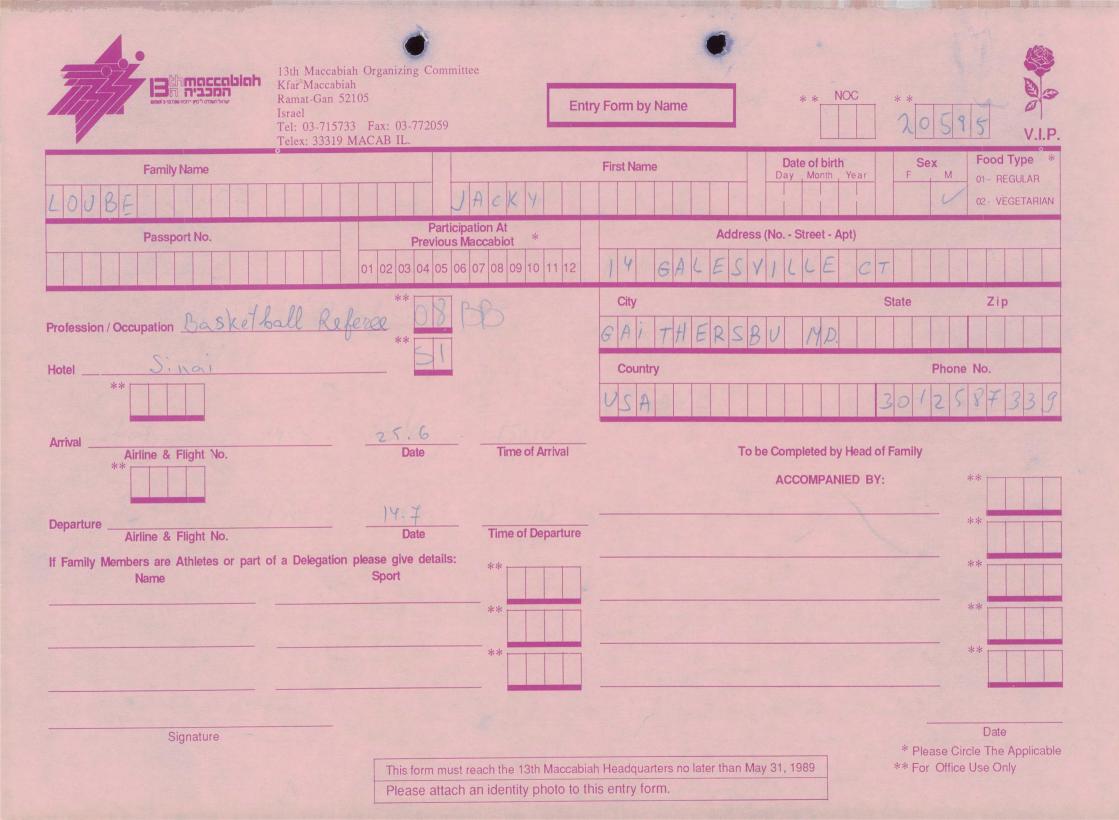

| Ramat-Gan<br>Israel<br>Tel: 03-71:                                                                  | 52105 E                                                                                                                                                                                | ntry Form by Name First Name                        | * * NOC<br>Date of birth<br>Day Month Year<br>2 4 4 5 5 | * *<br>2032S<br>V.I.P.<br>Sex<br>F M<br>01- REGULAR<br>02- VEGETARIAN |
|-----------------------------------------------------------------------------------------------------|----------------------------------------------------------------------------------------------------------------------------------------------------------------------------------------|-----------------------------------------------------|---------------------------------------------------------|-----------------------------------------------------------------------|
| $\begin{array}{c c} Passport No. \\ \hline 0 & 5 \\ \hline \end{array}$                             | Participation At<br>Previous Maccabiot         *           01         02         03         04         05         06         07         08         09         10         11         12 | Addres<br>RUAHUNGR                                  | ss (No Street - Apt)                                    | 1000                                                                  |
| Profession / Occupation                                                                             | **                                                                                                                                                                                     | City<br>5 A O P A V 4 O<br>Country<br>5 R A Country | Sta                                                     | ate Zip<br>0 f 4 f 5<br>Phone No.<br>1 H + H 5   4                    |
| Arrival<br>Airline & Flight No.<br>**                                                               | Date Time of Arrival                                                                                                                                                                   | То                                                  | be Completed by Head of Fa<br>ACCOMPANIED BY:           | mily<br>**                                                            |
| Departure<br>Airline & Flight No.<br>If Family Members are Athletes or part of a Delegation<br>Name | Sport                                                                                                                                                                                  |                                                     |                                                         | **                                                                    |
|                                                                                                     | **                                                                                                                                                                                     |                                                     |                                                         | **                                                                    |
| Signature                                                                                           | This form must reach the 13th Maccab<br>Please attach an identity photo to t                                                                                                           |                                                     |                                                         | Date<br>* Please Circle The Applicable<br>* For Office Use Only       |