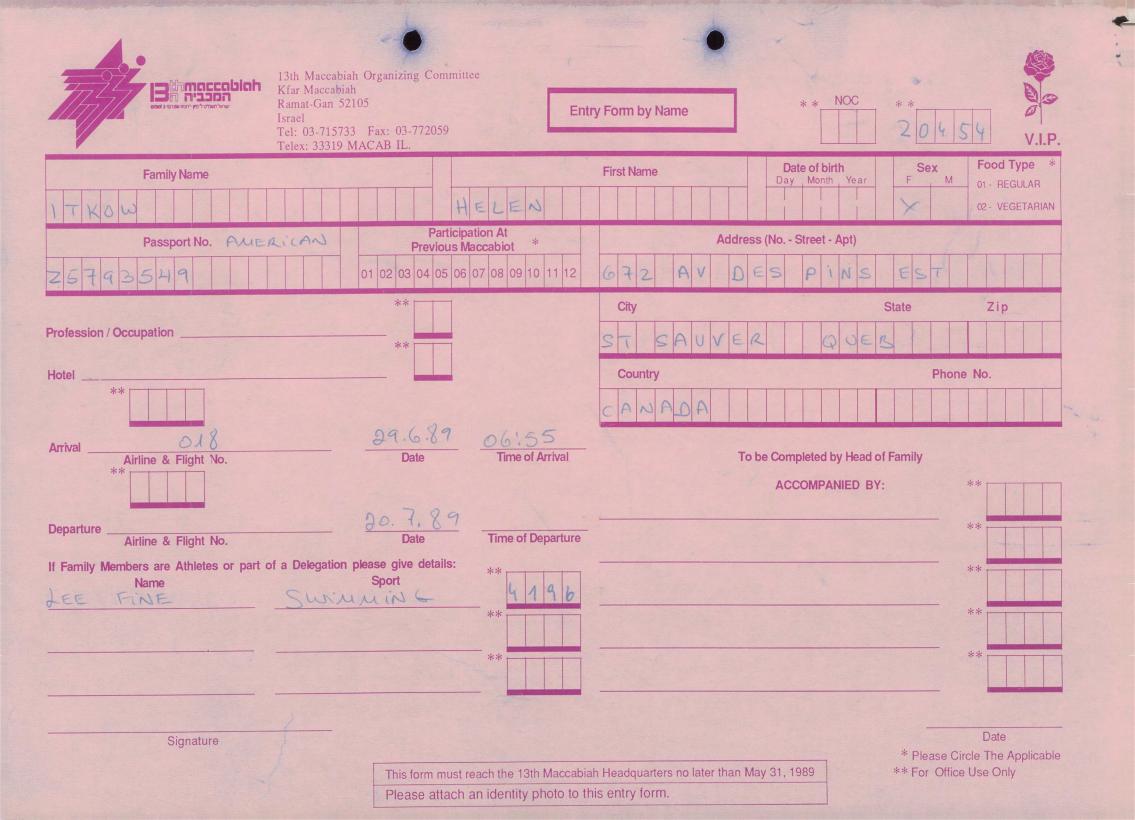

1

-

業

| Kfar Maccab<br>Ramat-Gan<br>Israel<br>Tel: 03-715             | oiah Organizing Committee<br>iah<br>52105<br>733 Fax: 03-772059<br>9 MACAB IL.                                   |                                                                                                        | Form by Name | * * NOC                         | **<br>204  | 54                    | V.I.P.                |
|---------------------------------------------------------------|------------------------------------------------------------------------------------------------------------------|--------------------------------------------------------------------------------------------------------|--------------|---------------------------------|------------|-----------------------|-----------------------|
| Family Name                                                   |                                                                                                                  |                                                                                                        | First Name   | Date of birth<br>Day Month Year | Sex<br>F M | Food Ty<br>01 - REGI  | and the second second |
| GREER                                                         | S9                                                                                                               | EPHANI                                                                                                 | E            |                                 |            | 02 - VEGE             |                       |
| Passport No.                                                  | Participatio<br>Previous Maco                                                                                    | on At *                                                                                                | Addr         | ress (No Street - Apt)          |            |                       |                       |
|                                                               | 01 02 03 04 05 06 07                                                                                             |                                                                                                        | 30 HAVEN     | DALERO                          | A D -      |                       |                       |
|                                                               | **                                                                                                               |                                                                                                        | City         |                                 | State      | Zip                   |                       |
| Profession / Occupation                                       | **                                                                                                               |                                                                                                        | SCARBORC     | VGH                             |            |                       |                       |
| Hotel                                                         |                                                                                                                  |                                                                                                        | Country      |                                 | Pho        | ne No.                |                       |
| **                                                            |                                                                                                                  |                                                                                                        | CANADA       |                                 |            |                       |                       |
| Arrival                                                       | 28 6<br>Date                                                                                                     | Time of Arrival                                                                                        | 1            | Fo be Completed by Head c       | of Family  |                       |                       |
|                                                               | . 1.                                                                                                             |                                                                                                        |              | ACCOMPANIED BY                  | :          | **                    |                       |
| Departure Airline & Flight No.                                | <u>167</u><br>Date                                                                                               | Time of Departure                                                                                      |              |                                 |            | **                    |                       |
| If Family Members are Athletes or part of a Delegatio<br>Name | Sport                                                                                                            | **                                                                                                     |              |                                 |            | **                    |                       |
| toh GREER 3R                                                  | IDGE                                                                                                             | **                                                                                                     |              |                                 |            | **                    |                       |
| (SPOUSE)                                                      |                                                                                                                  |                                                                                                        |              |                                 |            |                       |                       |
|                                                               |                                                                                                                  | **                                                                                                     |              |                                 |            | **                    |                       |
| 1                                                             |                                                                                                                  |                                                                                                        |              |                                 |            |                       |                       |
| Signature                                                     |                                                                                                                  |                                                                                                        |              | Terrar and                      | * Please ( | Date<br>Circle The Ap | oplicable             |
|                                                               | and the second | This form must reach the 13th Maccabiah Headquarters no later than May 31, 1989 ** For Office Use Only |              |                                 |            |                       |                       |
|                                                               | Please attach an identity photo to this entry form.                                                              |                                                                                                        |              |                                 |            |                       |                       |