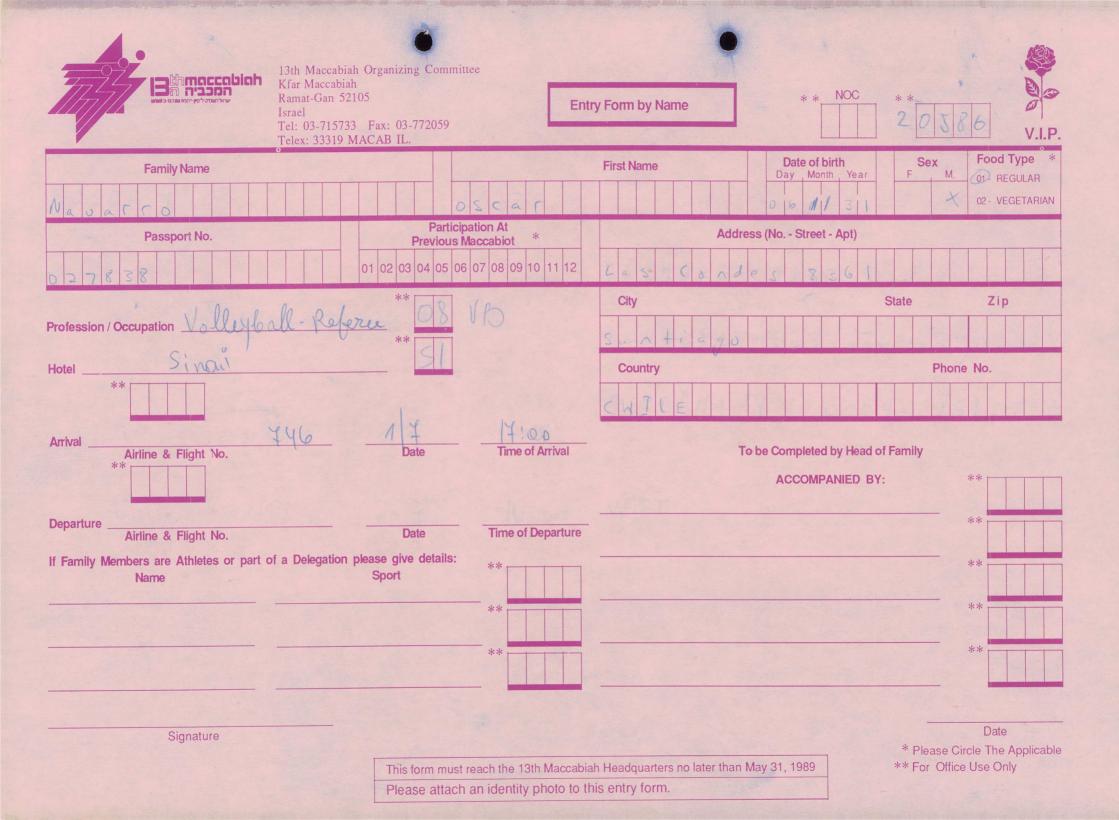

\*

13th Maccabiah Organizing Committee המכביה Kfar Maccabiah NOC Ramat-Gan 52105 \* \* **Entry Form by Name** Tel: 03-715733 Fax: 03-772059 2 V.I.P. Telex: 33319 MACAB IL. Food Type Date of birth Sex **First Name Family Name** Day , Month , Year F M 01 - REGULAR DB 02 - VEGETARIAN **Participation At** Address (No. - Street - Apt) Passport No. Previous Maccabiot 01 02 03 04 05 06 07 08 09 10 Corpany DIRECTOR City State Zip Profession / Occupation \*\* Phone No. Hotel Country \*\* 2 July. Arrival To be Completed by Head of Family **Time of Arrival** Date Airline & Flight No. \*\* ACCOMPANIED BY: TVE-Departure \* Time of Departure Date Airline & Flight No. If Family Members are Athletes or part of a Delegation please give details: \*: \*\* Name BOWLS EVY ACKS E she Date Signature \* Please Circle The Applicable This form must reach the 13th Maccabiah Headquarters no later than May 31, 1989 \*\* For Office Use Only Please attach an identity photo to this entry form.