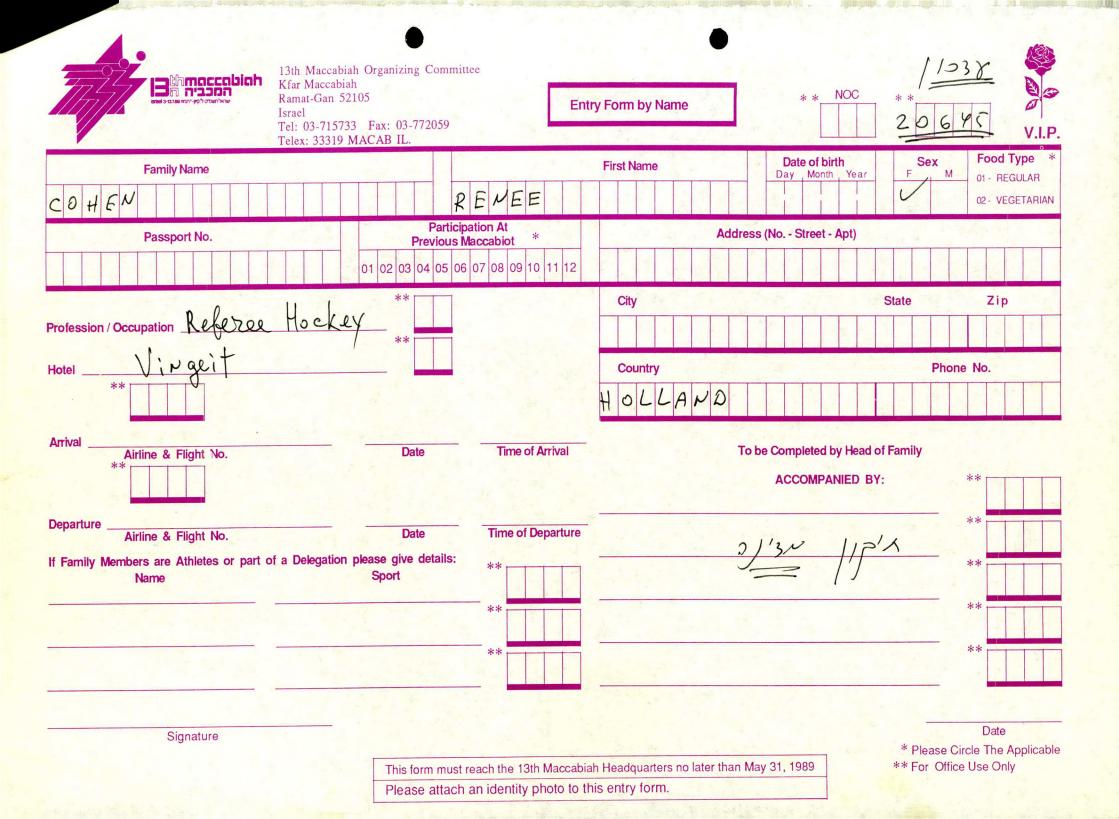

MACCABI WORLD UNION





מוזיאון מכבי ע״ש פייר גילדסגיים

PIERRE GILDESGAME MACCABI SPORTS MUSEUM



| 2-13 | - 152  | סימול    |
|------|--------|----------|
|      | Negile | שם חטיבה |
|      | 1989   | תאריך    |
|      | 235    | מס. מיכל |
|      |        |          |

































































































































































































































































| Bin maccabian<br>Ramat-Gan 5210<br>Israel                         | Fax: 03-772059                           | try Form by Name                           | NOC **<br>20(6                | V.I.P.                                 |
|-------------------------------------------------------------------|------------------------------------------|--------------------------------------------|-------------------------------|----------------------------------------|
| Family Name                                                       |