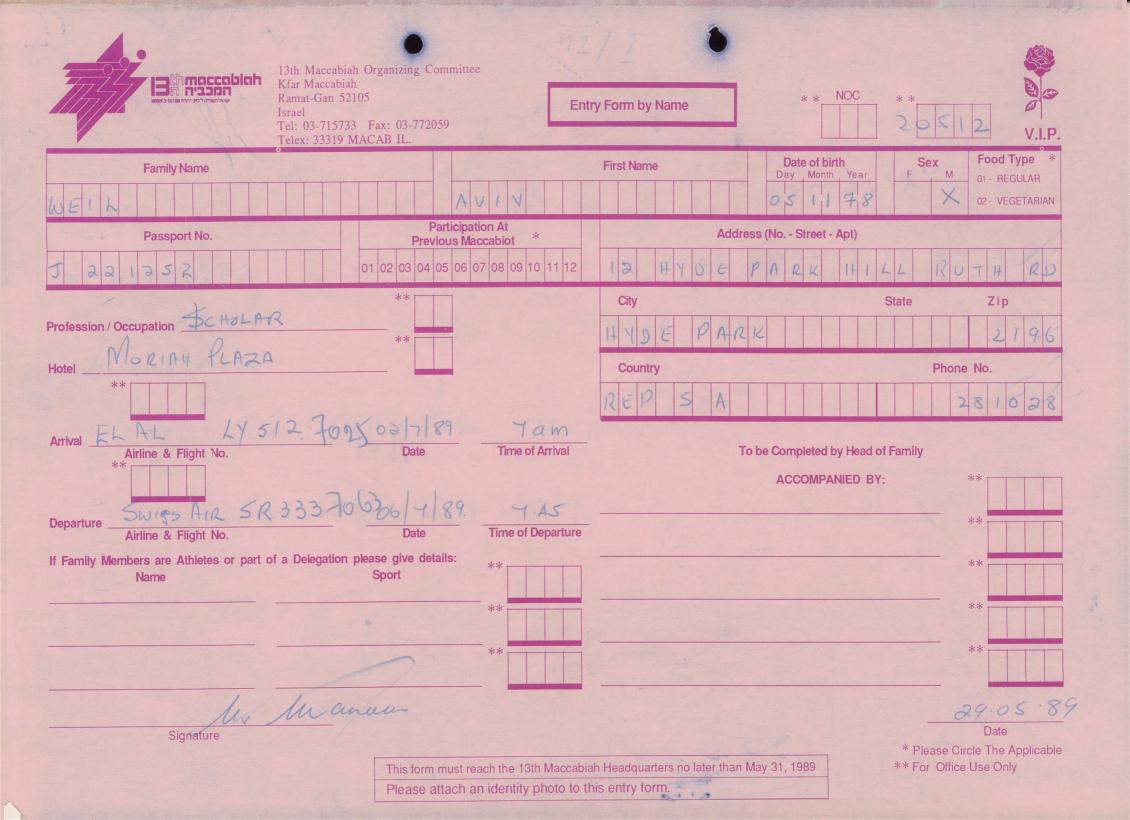

1

-

業

| Kfar Maccab<br>Ramat-Gan<br>Israel<br>Tel: 03-715             | oiah Organizing Committee<br>iah<br>52105<br>733 Fax: 03-772059<br>9 MACAB IL.                                   |                                                                                                        | Form by Name | * * NOC                         | **<br>204  | 54                    | V.I.P.                |
|---------------------------------------------------------------|------------------------------------------------------------------------------------------------------------------|--------------------------------------------------------------------------------------------------------|--------------|---------------------------------|------------|-----------------------|-----------------------|
| Family Name                                                   |                                                                                                                  |                                                                                                        | First Name   | Date of birth<br>Day Month Year | Sex<br>F M | Food Ty<br>01 - REGI  | and the second second |
| GREER                                                         | S9                                                                                                               | EPHANI                                                                                                 | E            |                                 |            | 02 - VEGE             |                       |
| Passport No.                                                  | Participatio<br>Previous Maco                                                                                    | on At *                                                                                                | Addr         | ress (No Street - Apt)          |            |                       |                       |
|                                                               | 01 02 03 04 05 06 07                                                                                             |                                                                                                        | 30 HAVEN     | DALERO                          | A D -      |                       |                       |
|                                                               | **                                                                                                               |                                                                                                        | City         |                                 | State      | Zip                   |                       |
| Profession / Occupation                                       | **                                                                                                               |                                                                                                        | SCARBORC     | VGH                             |            |                       |                       |
| Hotel                                                         |                                                                                                                  |                                                                                                        | Country      |                                 | Pho        | ne No.                |                       |
| **                                                            |                                                                                                                  |                                                                                                        | CANADA       |                                 |            |                       |                       |
| Arrival                                                       | 28 6<br>Date                                                                                                     | Time of Arrival                                                                                        | 1            | Fo be Completed by Head c       | of Family  |                       |                       |
|                                                               | . 1.                                                                                                             |                                                                                                        |              | ACCOMPANIED BY                  | :          | **                    |                       |
| Departure Airline & Flight No.                                | <u>167</u><br>Date                                                                                               | Time of Departure                                                                                      |              |                                 |            | **                    |                       |
| If Family Members are Athletes or part of a Delegatio<br>Name | Sport                                                                                                            | **                                                                                                     |              |                                 |            | **                    |                       |
| toh GREER 3R                                                  | IDGE                                                                                                             | **                                                                                                     |              |                                 |            | **                    |                       |
| (SPOUSE)                                                      |                                                                                                                  |                                                                                                        |              |                                 |            |                       |                       |
|                                                               |                                                                                                                  | **                                                                                                     |              |                                 |            | **                    |                       |
| 1                                                             |                                                                                                                  |                                                                                                        |              |                                 |            |                       |                       |
| Signature                                                     |                                                                                                                  |                                                                                                        |              | Terrar and                      | * Please ( | Date<br>Circle The Ap | oplicable             |
|                                                               | and the second | This form must reach the 13th Maccabiah Headquarters no later than May 31, 1989 ** For Office Use Only |              |                                 |            |                       |                       |
|                                                               | Please attach an identity photo to this entry form.                                                              |                                                                                                        |              |                                 |            |                       |                       |