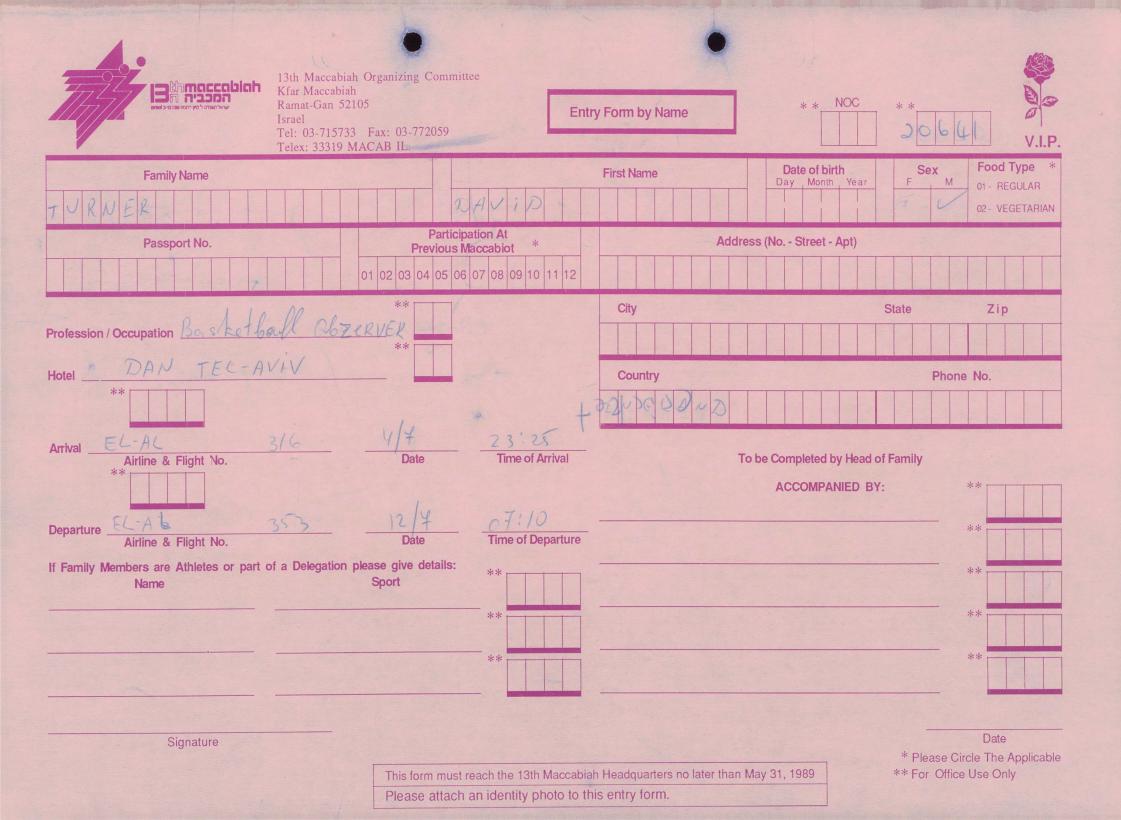

\*

13th Maccabiah Organizing Committee המכביה Kfar Maccabiah NOC Ramat-Gan 52105 \* \* **Entry Form by Name** Tel: 03-715733 Fax: 03-772059 2 V.I.P. Telex: 33319 MACAB IL. Food Type Date of birth Sex **First Name Family Name** Day , Month , Year F M 01 - REGULAR DB 02 - VEGETARIAN **Participation At** Address (No. - Street - Apt) Passport No. Previous Maccabiot 01 02 03 04 05 06 07 08 09 10 Corpany DIRECTOR City State Zip Profession / Occupation \*\* Phone No. Hotel Country \*\* 2 July. Arrival To be Completed by Head of Family **Time of Arrival** Date Airline & Flight No. \*\* ACCOMPANIED BY: TVE-Departure \* Time of Departure Date Airline & Flight No. If Family Members are Athletes or part of a Delegation please give details: \*: \*\* Name BOWLS EVY ACKS E she Date Signature \* Please Circle The Applicable This form must reach the 13th Maccabiah Headquarters no later than May 31, 1989 \*\* For Office Use Only Please attach an identity photo to this entry form.