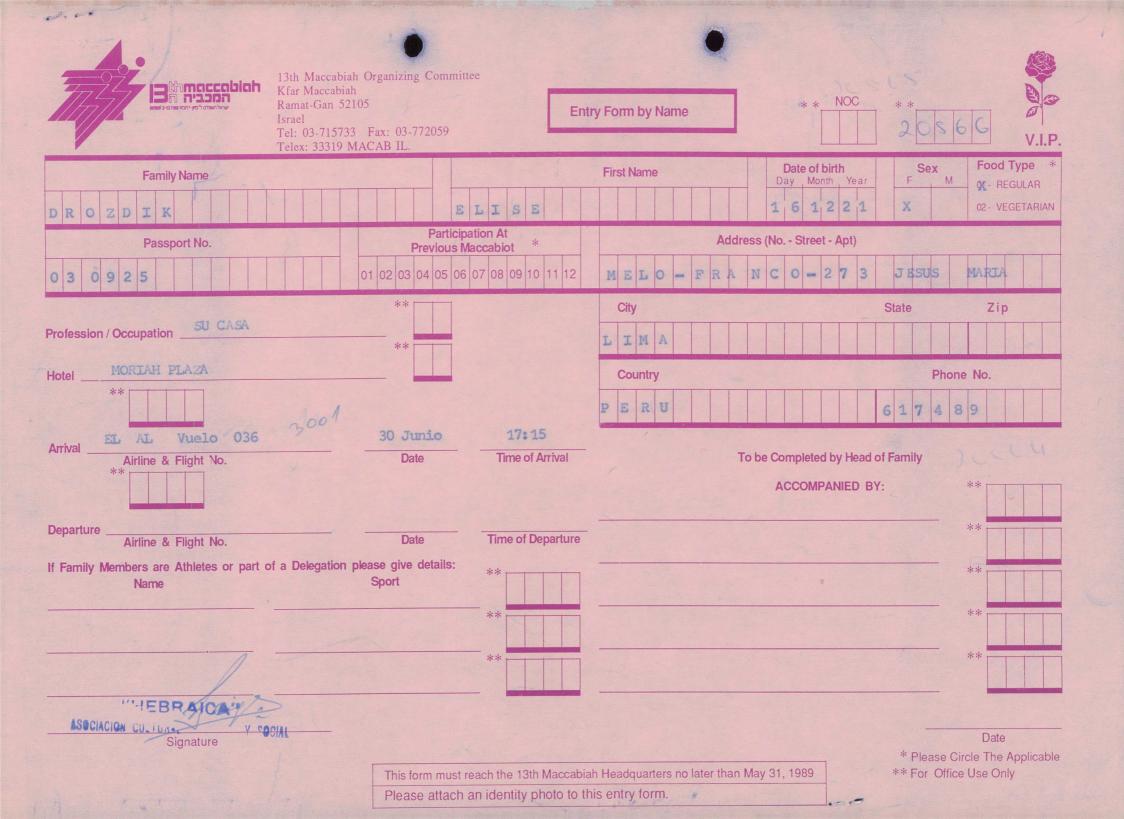

1

-

業

| Kfar Maccab<br>Ramat-Gan<br>Israel<br>Tel: 03-715             | oiah Organizing Committee<br>iah<br>52105<br>733 Fax: 03-772059<br>9 MACAB IL.                                   |                                                                                                        | Form by Name | * * NOC                         | **<br>204  | 54                    | V.I.P.                |
|---------------------------------------------------------------|------------------------------------------------------------------------------------------------------------------|--------------------------------------------------------------------------------------------------------|--------------|---------------------------------|------------|-----------------------|-----------------------|
| Family Name                                                   |                                                                                                                  |                                                                                                        | First Name   | Date of birth<br>Day Month Year | Sex<br>F M | Food Ty<br>01 - REGI  | and the second second |
| GREER                                                         | S9                                                                                                               | EPHANI                                                                                                 | E            |                                 |            | 02 - VEGE             |                       |
| Passport No.                                                  | Participatio<br>Previous Maco                                                                                    | on At *                                                                                                | Addr         | ress (No Street - Apt)          |            |                       |                       |
|                                                               | 01 02 03 04 05 06 07                                                                                             |                                                                                                        | 30 HAVEN     | DALERO                          | A D -      |                       |                       |
|                                                               | **                                                                                                               |                                                                                                        | City         |                                 | State      | Zip                   |                       |
| Profession / Occupation                                       | **                                                                                                               |                                                                                                        | SCARBORC     | VGH                             |            |                       |                       |
| Hotel                                                         |                                                                                                                  |                                                                                                        | Country      |                                 | Pho        | ne No.                |                       |
| **                                                            |                                                                                                                  |                                                                                                        | CANADA       |                                 |            |                       |                       |
| Arrival                                                       | 28 6<br>Date                                                                                                     | Time of Arrival                                                                                        | 1            | Fo be Completed by Head c       | of Family  |                       |                       |
|                                                               | . 1.                                                                                                             |                                                                                                        |              | ACCOMPANIED BY                  | :          | **                    |                       |
| Departure Airline & Flight No.                                | <u>167</u><br>Date                                                                                               | Time of Departure                                                                                      |              |                                 |            | **                    |                       |
| If Family Members are Athletes or part of a Delegatio<br>Name | Sport                                                                                                            | **                                                                                                     |              |                                 |            | **                    |                       |
| toh GREER 3R                                                  | IDGE                                                                                                             | **                                                                                                     |              |                                 |            | **                    |                       |
| (SPOUSE)                                                      |                                                                                                                  |                                                                                                        |              |                                 |            |                       |                       |
|                                                               |                                                                                                                  | **                                                                                                     |              |                                 |            | **                    |                       |
| 1                                                             |                                                                                                                  |                                                                                                        |              |                                 |            |                       |                       |
| Signature                                                     |                                                                                                                  |                                                                                                        |              | Terrar and                      | * Please ( | Date<br>Circle The Ap | oplicable             |
|                                                               | and the second | This form must reach the 13th Maccabiah Headquarters no later than May 31, 1989 ** For Office Use Only |              |                                 |            |                       |                       |
|                                                               | Please attach an identity photo to this entry form.                                                              |                                                                                                        |              |                                 |            |                       |                       |