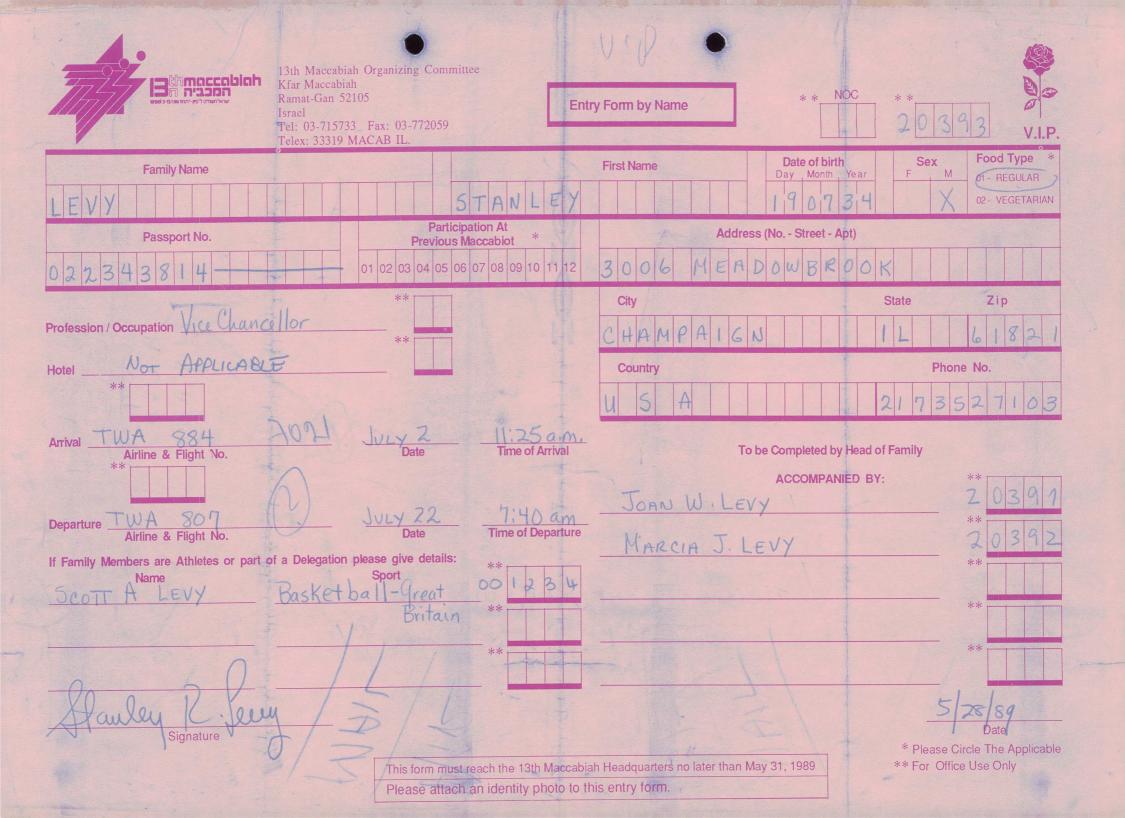

|                                                     |                                                         | **                                                                    |
| Signature                                                                                           | This form must reach the 13th Maccab<br>Please attach an identity photo to t                                                                                                           |                                                     |                                                         | Date<br>* Please Circle The Applicable<br>* For Office Use Only       |

1

-

















業



































































| Kfar Maccab<br>Ramat-Gan<br>Israel<br>Tel: 03-715             | oiah Organizing Committee<br>iah<br>52105<br>733 Fax: 03-772059<br>9 MACAB IL.                                   |                                                                                                        | Form by Name | * * NOC                         | **<br>204  | 54                    | V.I.P.                |
|---------------------------------------------------------------|------------------------------------------------------------------------------------------------------------------|--------------------------------------------------------------------------------------------------------|--------------|---------------------------------|------------|---------