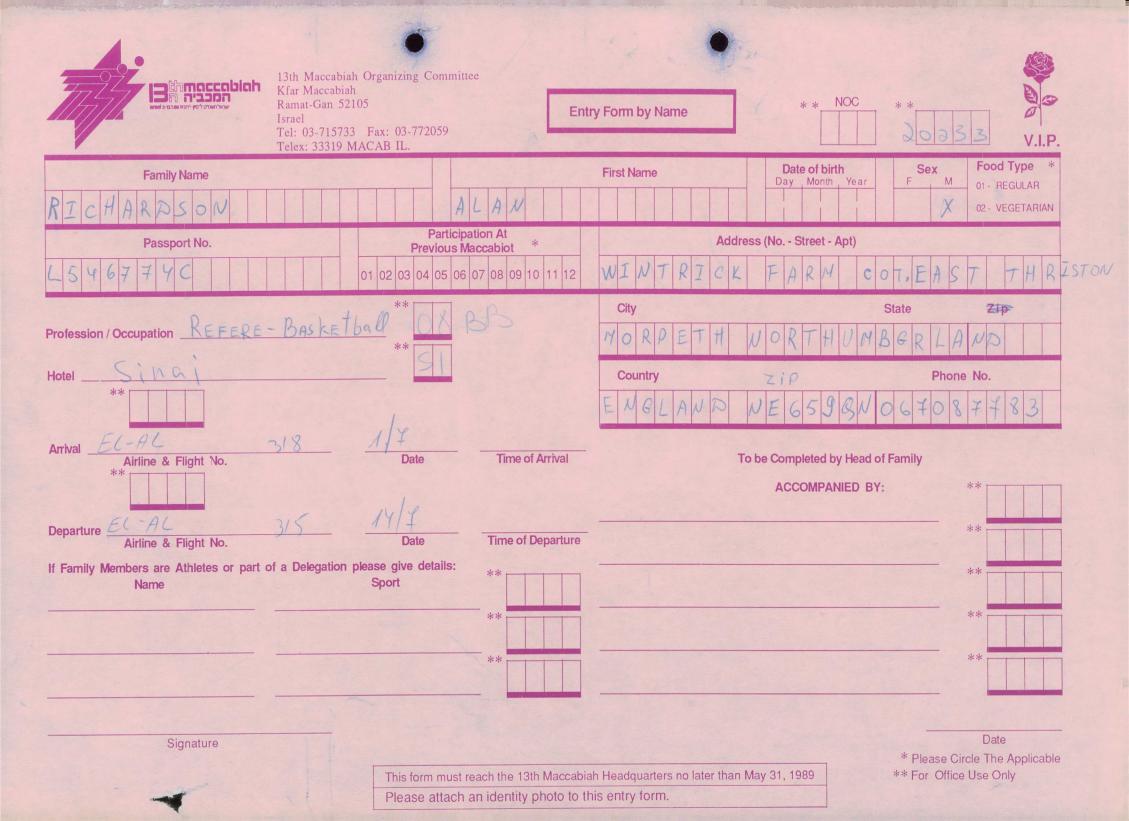

| Ramat-Gan<br>Israel<br>Tel: 03-71:                                                                  | 52105 E                                                                                                                                                                                | ntry Form by Name First Name                        | * * NOC<br>Date of birth<br>Day Month Year<br>2 4 4 5 5 | * *<br>2032S<br>V.I.P.<br>Sex<br>F M<br>01- REGULAR<br>02- VEGETARIAN |
|-----------------------------------------------------------------------------------------------------|----------------------------------------------------------------------------------------------------------------------------------------------------------------------------------------|-----------------------------------------------------|---------------------------------------------------------|-----------------------------------------------------------------------|
| $\begin{array}{c c} Passport No. \\ \hline 0 & 5 \\ \hline \end{array}$                             | Participation At<br>Previous Maccabiot         *           01         02         03         04         05         06         07         08         09         10         11         12 | Addres<br>RUAHUNGR                                  | ss (No Street - Apt)                                    | 1000                                                                  |
| Profession / Occupation                                                                             | **                                                                                                                                                                                     | City<br>5 A O P A V 4 O<br>Country<br>5 R A Country | Sta                                                     | ate Zip<br>0 f 4 f 5<br>Phone No.<br>1 H + H 5   4                    |
| Arrival<br>Airline & Flight No.<br>**                                                               | Date Time of Arrival                                                                                                                                                                   | То                                                  | be Completed by Head of Fa<br>ACCOMPANIED BY:           | mily<br>**                                                            |
| Departure<br>Airline & Flight No.<br>If Family Members are Athletes or part of a Delegation<br>Name | Sport                                                                                                                                                                                  |                                                     |                                                         | **                                                                    |
|                                                                                                     | **                                                                                                                                                                                     |                                                     |                                                         | **                                                                    |
| Signature                                                                                           | This form must reach the 13th Maccab<br>Please attach an identity photo to t                                                                                                           |                                                     |                                                         | Date<br>* Please Circle The Applicable<br>* For Office Use Only       |