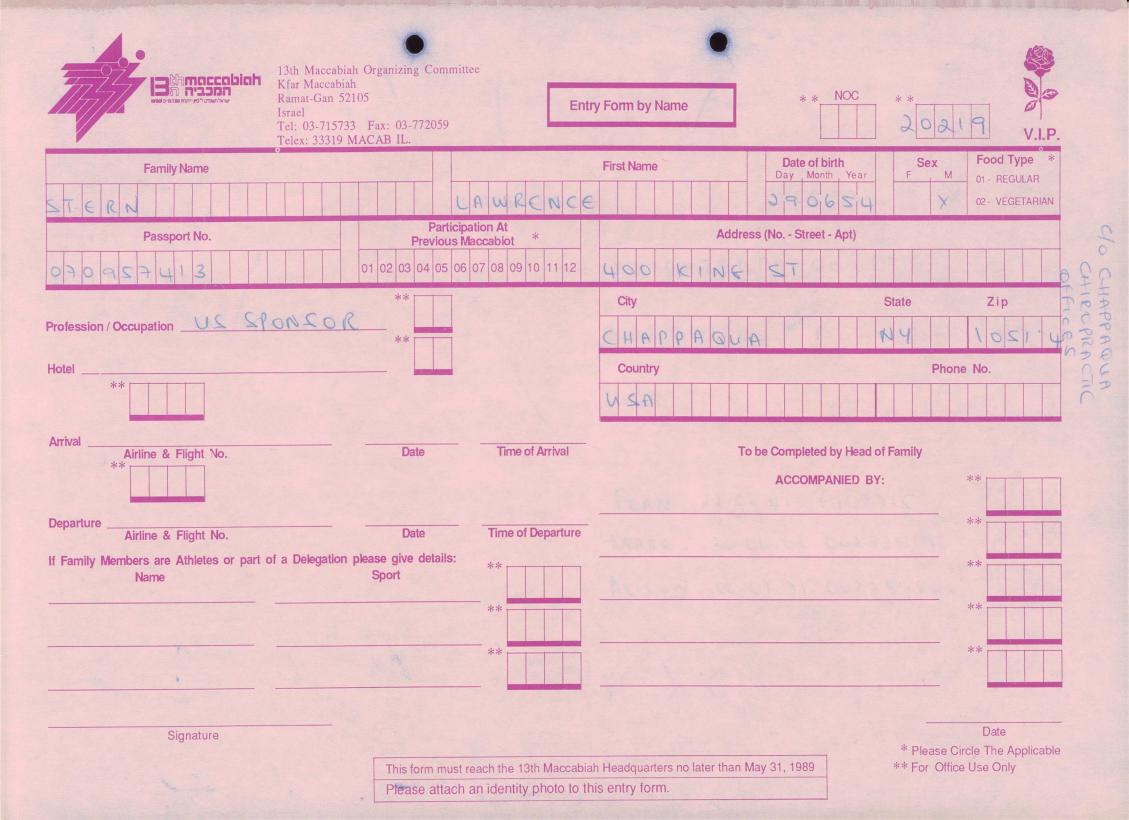

| 4.                                                                             |                                 | ۲                                  |                                           |                                     |  |
|--------------------------------------------------------------------------------|---------------------------------|------------------------------------|-------------------------------------------|-------------------------------------|--|
| Binneccabian<br>Ramat-Gan 52109<br>Israel<br>Tel: 03-715733<br>Telex: 33319 MA | Fax: 03-772059                  | Entry Form by Name                 | ** NOC **                                 | V.I.P.                              |  |
| Family Name                                                                    |                                 | First Name                         | Date of birth Sex<br>Day , Month , Year F | M 01 - REGULAR                      |  |
| LEVITT                                                                         | BARRY                           |                                    | 2501231                                   | 02 - VEGETARIAN                     |  |
| Participation At<br>Previous Maccabiot *                                       |                                 | Ad                                 | Address (No Street - Apt)                 |                                     |  |
| 032507033                                                                      | 1 02 03 04 05 06 07 08 09 10 -  | 11 12 US2 SB                       | UNDY DRIVE                                |                                     |  |
|                                                                                | **                              | City                               | State                                     | Zip                                 |  |
| Profession / Occupation US SPONSOR                                             | **                              | LOS ANG                            | ELES CA                                   | 90049                               |  |
| Hotel                                                                          |                                 | Country                            | Ph                                        | one No.                             |  |
| **                                                                             |                                 | USA                                |                                           |                                     |  |
| Arrival Airline & Flight No.                                                   | Date Time of Arr                | rival                              | To be Completed by Head of Family         |                                     |  |
| **                                                                             |                                 |                                    | ACCOMPANIED BY:                           | **                                  |  |
| Departure                                                                      |                                 | W EVELYN                           | 04.04.32 03250                            | 20169                               |  |
| Departure Airline & Flight No.                                                 | Date Time of Dep                | parture                            |                                           |                                     |  |
| If Family Members are Athletes or part of a Delegation ple<br>Name             | ase give details: ** Sport      |                                    |                                           | **                                  |  |
|                                                                                | **                              |                                    |                                           | **                                  |  |
|                                                                                | **                              |                                    |                                           | **                                  |  |
|                                                                                |                                 |                                    |                                           |                                     |  |
|                                                                                |                                 |                                    |                                           |                                     |  |
| Signature                                                                      |                                 |                                    | * DI                                      | Date<br>Circle The Applicable       |  |
|                                                                                | This form must reach the 13th M | accabiah Headquarters no later tha |                                           | Circle The Applicable fice Use Only |  |
| Please attach an identity photo to this entry form.                            |                                 |                                    |                                           |                                     |  |