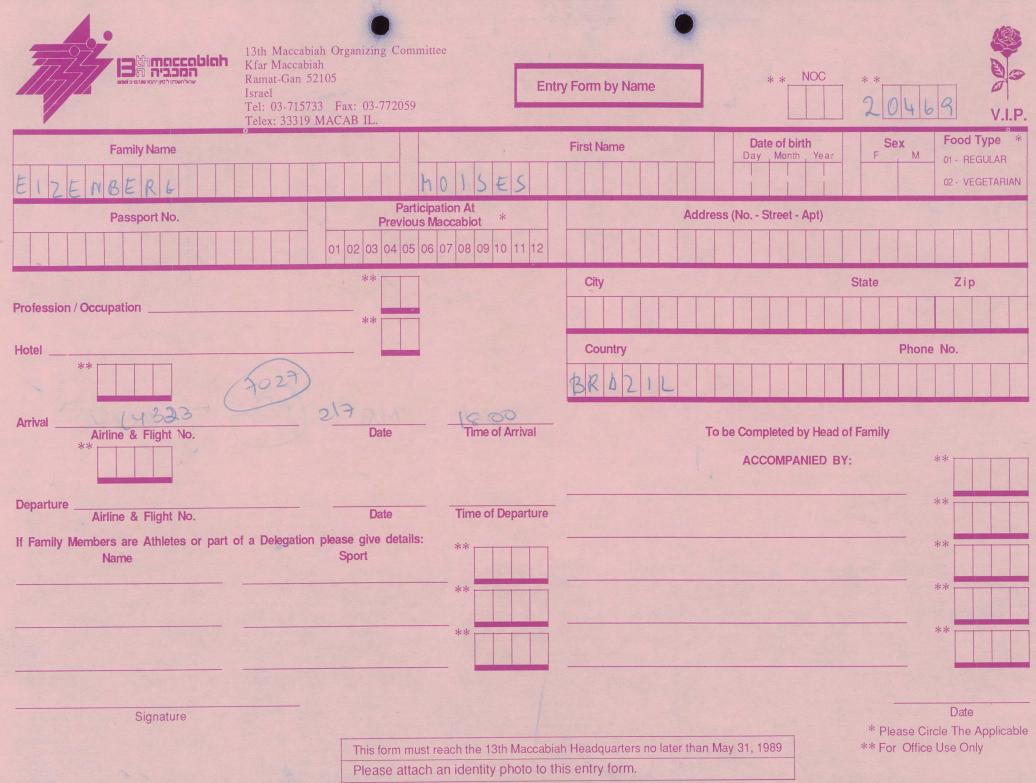

| Ramat-Gan<br>Israel<br>Tel: 03-71:                                                                  | 52105 E                                                                                                                                                                                | ntry Form by Name First Name                        | * * NOC<br>Date of birth<br>Day Month Year<br>2 4 4 5 5 | * *<br>2032S<br>V.I.P.<br>Sex<br>F M<br>01- REGULAR<br>02- VEGETARIAN |
|-----------------------------------------------------------------------------------------------------|----------------------------------------------------------------------------------------------------------------------------------------------------------------------------------------|-----------------------------------------------------|---------------------------------------------------------|-----------------------------------------------------------------------|
| $\begin{array}{c c} Passport No. \\ \hline 0 & 5 \\ \hline \end{array}$                             | Participation At<br>Previous Maccabiot         *           01         02         03         04         05         06         07         08         09         10         11         12 | Addres<br>RUAHUNGR                                  | ss (No Street - Apt)                                    | 1000                                                                  |
| Profession / Occupation                                                                             | **                                                                                                                                                                                     | City<br>5 A O P A V 4 O<br>Country<br>5 R A Country | Sta                                                     | ate Zip<br>0 f 4 f 5<br>Phone No.<br>1 H + H 5   4                    |
| Arrival<br>Airline & Flight No.<br>**                                                               | Date Time of Arrival                                                                                                                                                                   | То                                                  | be Completed by Head of Fa<br>ACCOMPANIED BY:           | mily<br>**                                                            |
| Departure<br>Airline & Flight No.<br>If Family Members are Athletes or part of a Delegation<br>Name | Sport                                                                                                                                                                                  |                                                     |                                                         | **                                                                    |
|                                                                                                     | **                                                                                                                                                                                     |                                                     |                                                         | **                                                                    |
| Signature                                                                                           | This form must reach the 13th Maccab<br>Please attach an identity photo to t                                                                                                           |                                                     |                                                         | Date<br>* Please Circle The Applicable<br>* For Office Use Only       |