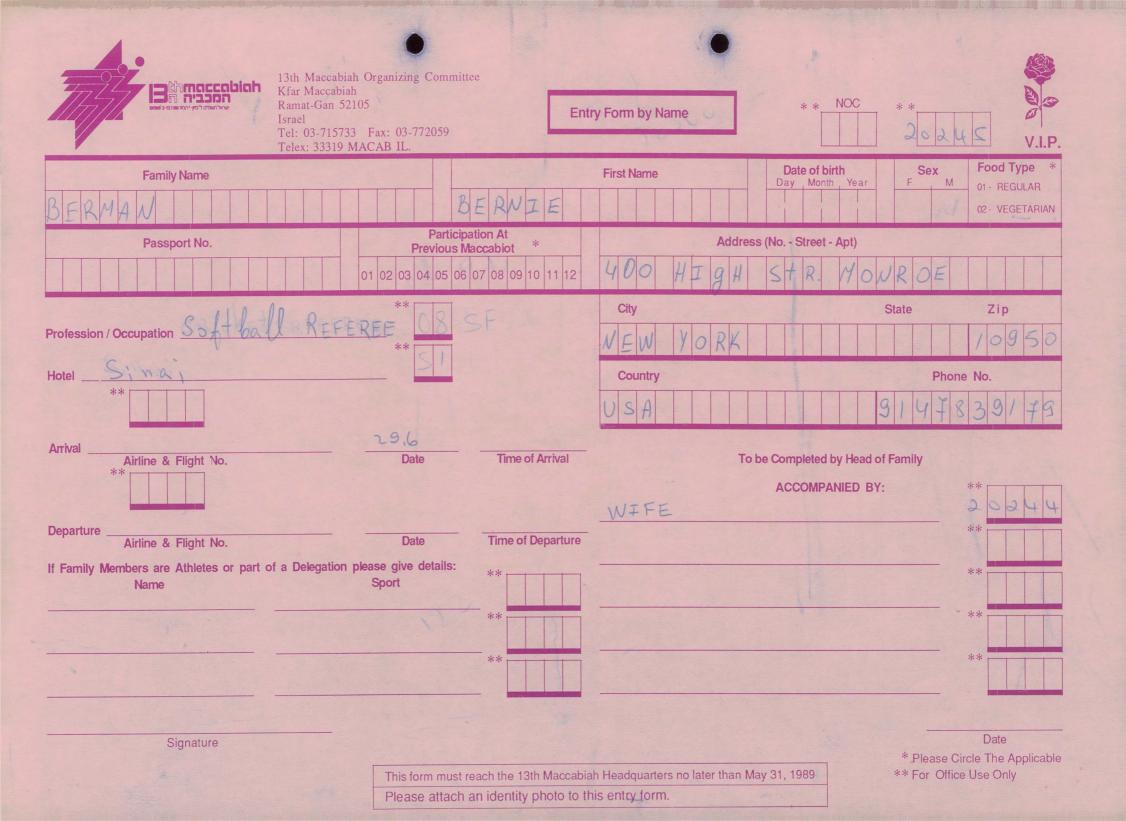

MACCABI WORLD UNION





מוזיאון מכבי ע״ש פייר גילדסגיים

PIERRE GILDESGAME MACCABI SPORTS MUSEUM



| 2-13 | - 152  | סימול    |
|------|--------|----------|
|      | Negile | שם חטיבה |
|      | 1989   | תאריך    |
|      | 235    | מס. מיכל |
|      |        |          |

































































































































































































































































| Bin maccabian<br>Ramat-Gan 5210<br>Israel                         | Fax: 03-772059                           | try Form by Name                           | NOC **<br>20(6                | V.I.P.                                 |
|-------------------------------------------------------------------|------------------------------------------|--------------------------------------------|-------------------------------|----------------------------------------|
| Family Name                                                       |