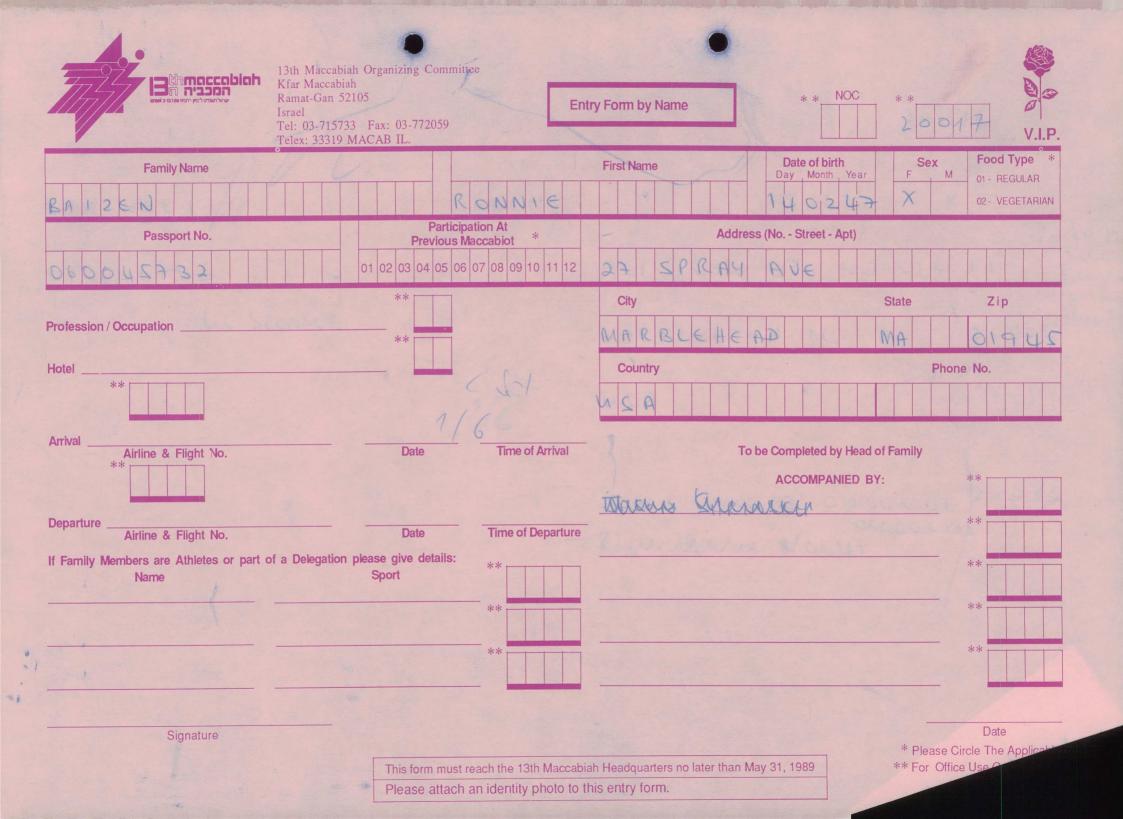

MACCABI WORLD UNION





מוזיאון מכבי ע״ש פייר גילדסגיים

PIERRE GILDESGAME MACCABI SPORTS MUSEUM



| 2-13 | - 152  | סימול    |
|------|--------|----------|
|      | Negile | שם חטיבה |
|      | 1989   | תאריך    |
|      | 235    | מס. מיכל |
|      |        |          |

































































































































































































































































| Bin maccabian<br>Ramat-Gan 5210<br>Israel                         | Fax: 03-772059                           | try Form by Name                           | NOC **<br>20(6                | V.I.P.                                 |
|-------------------------------------------------------------------|------------------------------------------|--------------------------------------------|-------------------------------|----------------------------------------|
| Family Name                                                       |                                          | First Name Date of bi                      |                               | Food Type *<br>01 - REGULAR            |