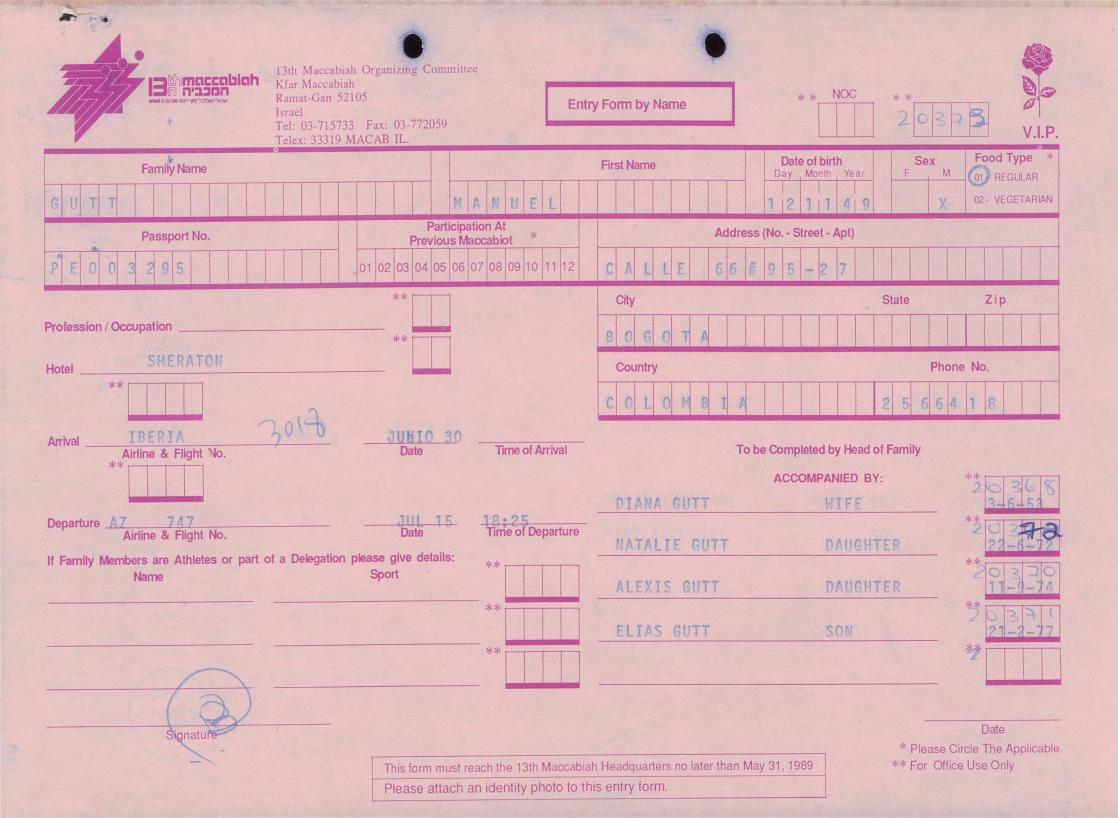

| Ramat-Gan<br>Israel<br>Tel: 03-71:                                                                  | 52105 E                                                                                                                                                                                | ntry Form by Name First Name                        | * * NOC<br>Date of birth<br>Day Month Year<br>2 4 4 5 5 | * *<br>2032S<br>V.I.P.<br>Sex<br>F M<br>01- REGULAR<br>02- VEGETARIAN |
|-----------------------------------------------------------------------------------------------------|----------------------------------------------------------------------------------------------------------------------------------------------------------------------------------------|-----------------------------------------------------|---------------------------------------------------------|-----------------------------------------------------------------------|
| $\begin{array}{c c} Passport No. \\ \hline 0 & 5 \\ \hline \end{array}$                             | Participation At<br>Previous Maccabiot         *           01         02         03         04         05         06         07         08         09         10         11         12 | Addres<br>RUAHUNGR                                  | ss (No Street - Apt)                                    | 1000                                                                  |
| Profession / Occupation                                                                             | **                                                                                                                                                                                     | City<br>5 A O P A V 4 O<br>Country<br>5 R A Country | Sta                                                     | ate Zip<br>0 f 4 f 5<br>Phone No.<br>1 H + H 5   4                    |
| Arrival<br>Airline & Flight No.<br>**                                                               | Date Time of Arrival                                                                                                                                                                   | То                                                  | be Completed by Head of Fa<br>ACCOMPANIED BY:           | mily<br>**                                                            |
| Departure<br>Airline & Flight No.<br>If Family Members are Athletes or part of a Delegation<br>Name | Sport                                                                                                                                                                                  |                                                     |                                                         | **                                                                    |
|                                                                                                     | **                                                                                                                                                                                     |                                                     |                                                         | **                                                                    |
| Signature                                                                                           | This form must reach the 13th Maccab<br>Please attach an identity photo to t                                                                                                           |                                                     |                                                         | Date<br>* Please Circle The Applicable<br>* For Office Use Only       |