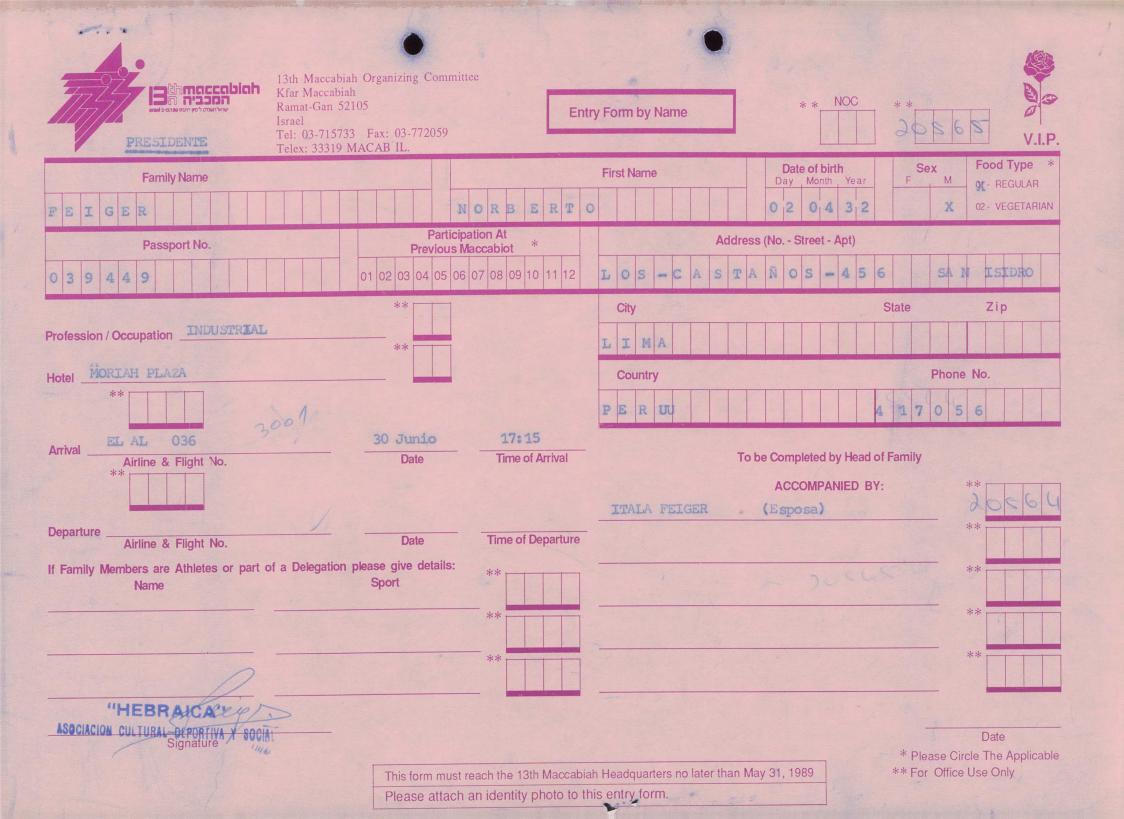

| Ramat-Gan<br>Israel<br>Tel: 03-71:                                                                  | 52105 E                                                                                                                                                                                | ntry Form by Name First Name                        | * * NOC<br>Date of birth<br>Day Month Year<br>2 4 4 5 5 | * *<br>2032S<br>V.I.P.<br>Sex<br>F M<br>01- REGULAR<br>02- VEGETARIAN |
|-----------------------------------------------------------------------------------------------------|----------------------------------------------------------------------------------------------------------------------------------------------------------------------------------------|-----------------------------------------------------|---------------------------------------------------------|-----------------------------------------------------------------------|
| $\begin{array}{c c} Passport No. \\ \hline 0 & 5 \\ \hline \end{array}$                             | Participation At<br>Previous Maccabiot         *           01         02         03         04         05         06         07         08         09         10         11         12 | Addres<br>RUAHUNGR                                  | ss (No Street - Apt)                                    | 1000                                                                  |
| Profession / Occupation                                                                             | **                                                                                                                                                                                     | City<br>5 A O P A V 4 O<br>Country<br>5 R A Country | Sta                                                     | ate Zip<br>0 f 4 f 5<br>Phone No.<br>1 H + H 5   4                    |
| Arrival<br>Airline & Flight No.<br>**                                                               | Date Time of Arrival                                                                                                                                                                   | То                                                  | be Completed by Head of Fa<br>ACCOMPANIED BY:           | mily<br>**                                                            |
| Departure<br>Airline & Flight No.<br>If Family Members are Athletes or part of a Delegation<br>Name | Sport                                                                                                                                                                                  |                                                     |                                                         | **                                                                    |
|                                                                                                     | **                                                                                                                                                                                     |                                                     |                                                         | **                                                                    |
| Signature                                                                                           | This form must reach the 13th Maccab<br>Please attach an identity photo to t                                                                                                           |                                                     |                                                         | Date<br>* Please Circle The Applicable<br>* For Office Use Only       |