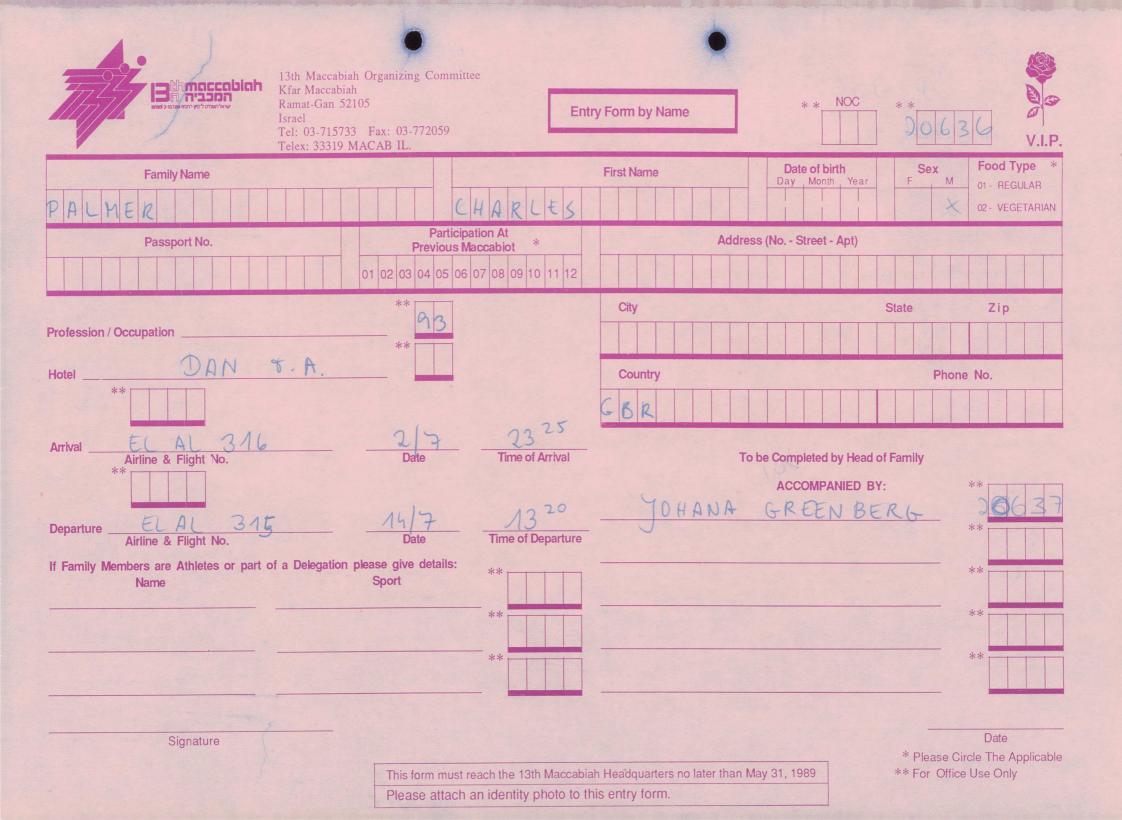

\*

13th Maccabiah Organizing Committee המכביה Kfar Maccabiah NOC Ramat-Gan 52105 \* \* **Entry Form by Name** Tel: 03-715733 Fax: 03-772059 2 V.I.P. Telex: 33319 MACAB IL. Food Type Date of birth Sex **First Name Family Name** Day , Month , Year F M 01 - REGULAR DB 02 - VEGETARIAN **Participation At** Address (No. - Street - Apt) Passport No. Previous Maccabiot 01 02 03 04 05 06 07 08 09 10 Corpany DIRECTOR City State Zip Profession / Occupation \*\* Phone No. Hotel Country \*\* 2 July. Arrival To be Completed by Head of Family **Time of Arrival** Date Airline & Flight No. \*\* ACCOMPANIED BY: TVE-Departure \* Time of Departure Date Airline & Flight No. If Family Members are Athletes or part of a Delegation please give details: \*: \*\* Name BOWLS EVY ACKS E she Date Signature \* Please Circle The Applicable This form must reach the 13th Maccabiah Headquarters no later than May 31, 1989 \*\* For Office Use Only Please attach an identity photo to this entry form.