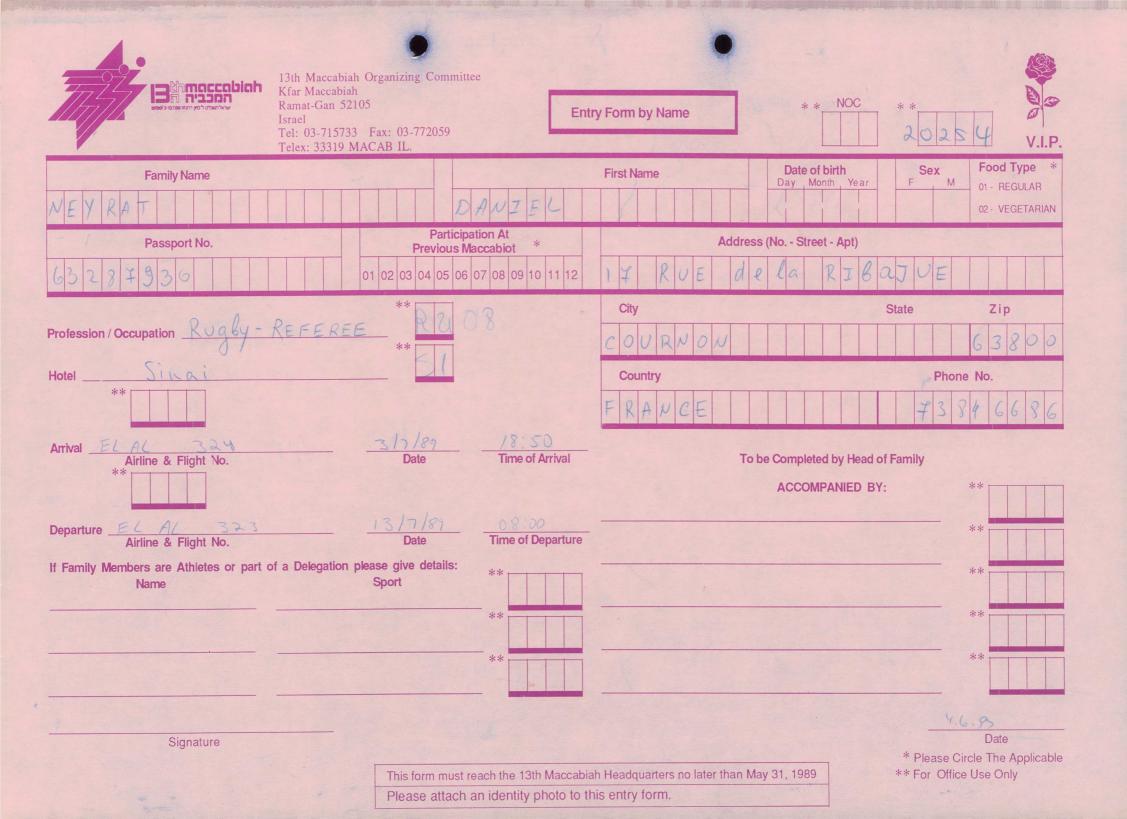

1

-

業

| Kfar Maccab<br>Ramat-Gan<br>Israel<br>Tel: 03-715             | oiah Organizing Committee<br>iah<br>52105<br>733 Fax: 03-772059<br>9 MACAB IL.                                   |                                                                                                        | Form by Name | * * NOC                         | **<br>204  | 54                    | V.I.P.                |
|---------------------------------------------------------------|------------------------------------------------------------------------------------------------------------------|--------------------------------------------------------------------------------------------------------|--------------|---------------------------------|------------|-----------------------|-----------------------|
| Family Name                                                   |                                                                                                                  |                                                                                                        | First Name   | Date of birth<br>Day Month Year | Sex<br>F M | Food Ty<br>01 - REGI  | and the second second |
| GREER                                                         | S9                                                                                                               | EPHANI                                                                                                 | E            |                                 |            | 02 - VEGE             |                       |
| Passport No.                                                  | Participatio<br>Previous Maco                                                                                    | on At *                                                                                                | Addr         | ress (No Street - Apt)          |            |                       |                       |
|                                                               | 01 02 03 04 05 06 07                                                                                             |                                                                                                        | 30 HAVEN     | DALERO                          | A D -      |                       |                       |
|                                                               | **                                                                                                               |                                                                                                        | City         |                                 | State      | Zip                   |                       |
| Profession / Occupation                                       | **                                                                                                               |                                                                                                        | SCARBORC     | VGH                             |            |                       |                       |
| Hotel                                                         |                                                                                                                  |                                                                                                        | Country      |                                 | Pho        | ne No.                |                       |
| **                                                            |                                                                                                                  |                                                                                                        | CANADA       |                                 |            |                       |                       |
| Arrival                                                       | 28 6<br>Date                                                                                                     | Time of Arrival                                                                                        | 1            | Fo be Completed by Head c       | of Family  |                       |                       |
|                                                               | . 1.                                                                                                             |                                                                                                        |              | ACCOMPANIED BY                  | :          | **                    |                       |
| Departure Airline & Flight No.                                | <u>167</u><br>Date                                                                                               | Time of Departure                                                                                      |              |                                 |            | **                    |                       |
| If Family Members are Athletes or part of a Delegatio<br>Name | Sport                                                                                                            | **                                                                                                     |              |                                 |            | **                    |                       |
| toh GREER 3R                                                  | IDGE                                                                                                             | **                                                                                                     |              |                                 |            | **                    |                       |
| (SPOUSE)                                                      |                                                                                                                  |                                                                                                        |              |                                 |            |                       |                       |
|                                                               |                                                                                                                  | **                                                                                                     |              |                                 |            | **                    |                       |
| 1                                                             |                                                                                                                  |                                                                                                        |              |                                 |            |                       |                       |
| Signature                                                     |                                                                                                                  |                                                                                                        |              | Terrar and                      | * Please ( | Date<br>Circle The Ap | oplicable             |
|                                                               | and the second | This form must reach the 13th Maccabiah Headquarters no later than May 31, 1989 ** For Office Use Only |              |                                 |            |                       |                       |
|                                                               | Please attach an identity photo to this entry form.                                                              |                                                                                                        |              |                                 |            |                       |                       |