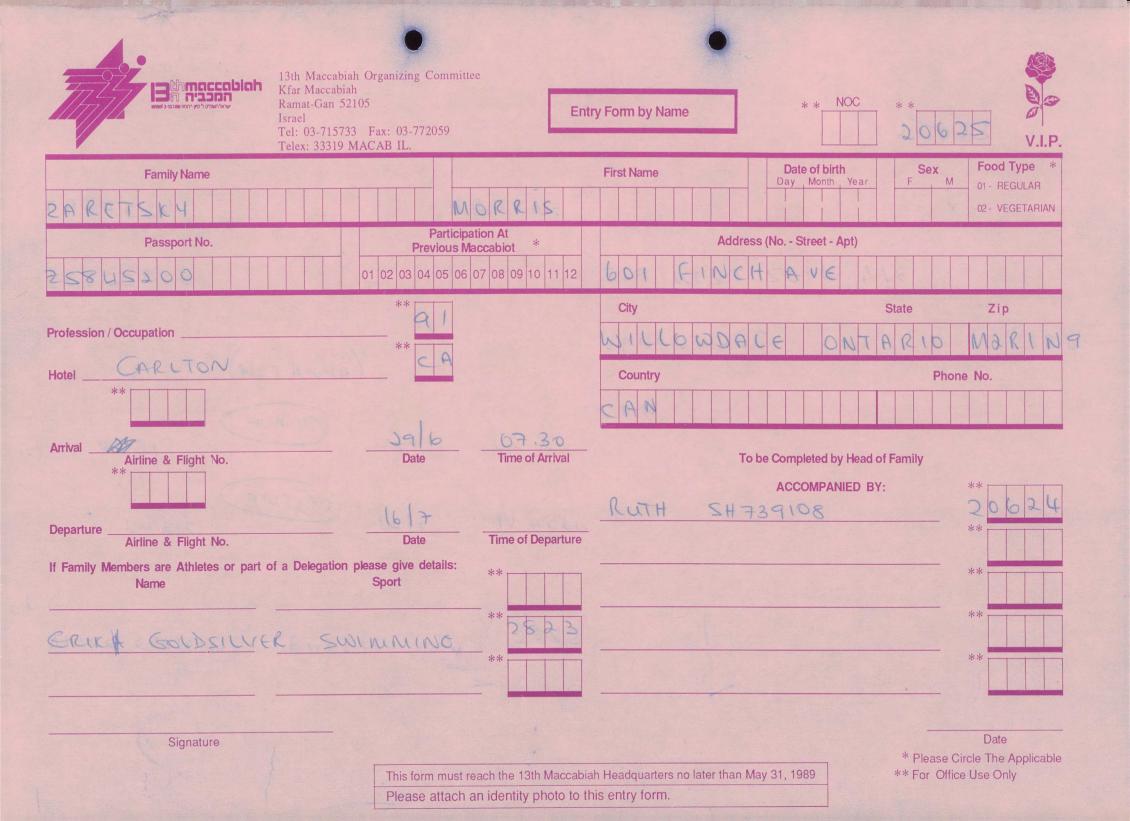

\*

13th Maccabiah Organizing Committee המכביה Kfar Maccabiah NOC Ramat-Gan 52105 \* \* **Entry Form by Name** Tel: 03-715733 Fax: 03-772059 2 V.I.P. Telex: 33319 MACAB IL. Food Type Date of birth Sex **First Name Family Name** Day , Month , Year F M 01 - REGULAR DB 02 - VEGETARIAN **Participation At** Address (No. - Street - Apt) Passport No. Previous Maccabiot 01 02 03 04 05 06 07 08 09 10 Corpany DIRECTOR City State Zip Profession / Occupation \*\* Phone No. Hotel Country \*\* 2 July. Arrival To be Completed by Head of Family **Time of Arrival** Date Airline & Flight No. \*\* ACCOMPANIED BY: TVE-Departure \* Time of Departure Date Airline & Flight No. If Family Members are Athletes or part of a Delegation please give details: \*: \*\* Name BOWLS EVY ACKS E she Date Signature \* Please Circle The Applicable This form must reach the 13th Maccabiah Headquarters no later than May 31, 1989 \*\* For Office Use Only Please attach an identity photo to this entry form.