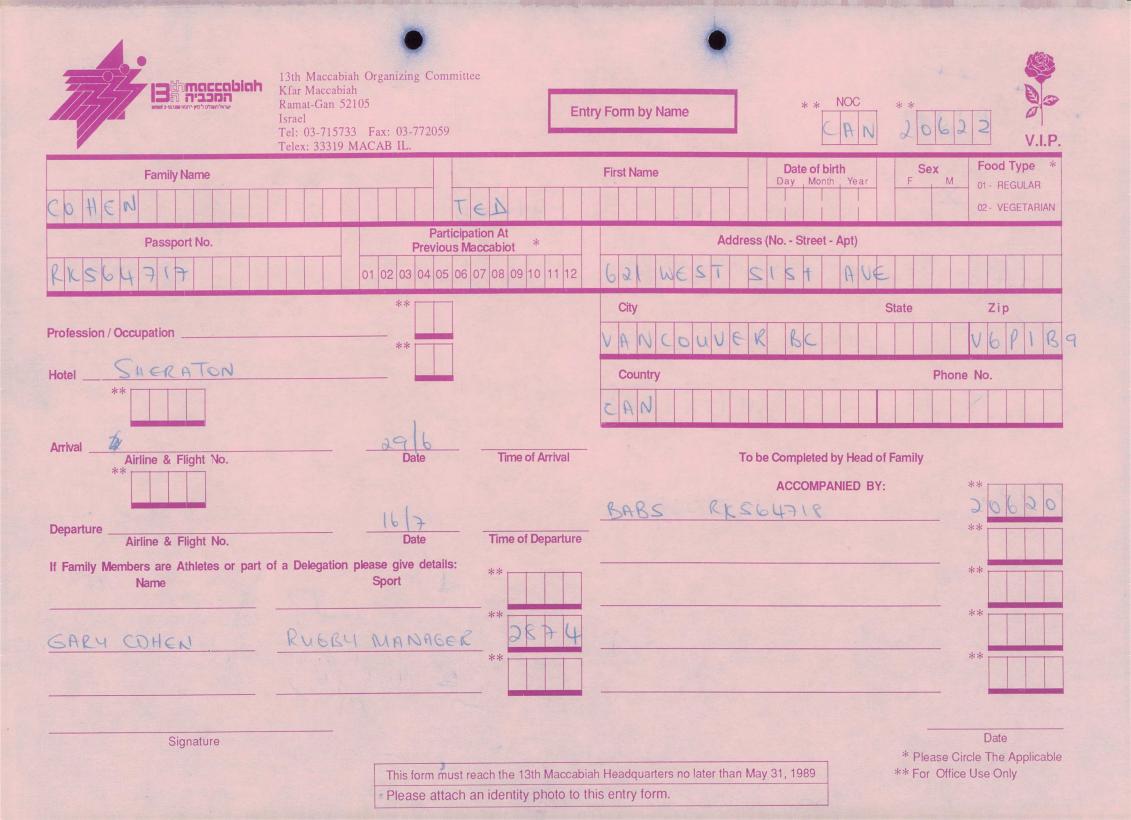

| Bin maccabian<br>Ramat-Gan 5210<br>Israel                         | Fax: 03-772059                           | try Form by Name                           | NOC **<br>20(6                | V.I.P.                                 |
|-------------------------------------------------------------------|------------------------------------------|--------------------------------------------|-------------------------------|----------------------------------------|
| Family Name                                                       |                                          | First Name Date of bi                      |                               | Food Type *<br>01 - REGULAR            |
| LEVINE                                                            | IRVINE                                   | 2509                                       | 1911 X                        | 02 - VEGETARIAN                        |
| Passport No.                                                      | Participation At<br>Previous Maccabiot * | Address (No Street -                       | Apt)                          |                                        |
| F160704                                                           | 01 02 03 04 05 06 07 08 09 10 11 12      | 120 HILLSIDE                               | AVE                           |                                        |
| LIC CROOKER                                                       | **                                       | City                                       | State                         | Zip                                    |
| Profession / Occupation US STONSOR                                | **                                       | REHOBOTH                                   | MA A                          | 02769                                  |
| Hotel                                                             |                                          | Country                                    | Phone                         | No.                                    |
| Hotel                                                             |                                          | AZN                                        |                               |                                        |
| Arrival<br>Airline & Flight No.                                   | Date Time of Arrival                     | To be Completed I                          | by Head of Family             |                                        |
|                                                                   |                                          | видинира                                   | NIED BY:                      | **                                     |
| Departure<br>Airline & Flight No.                                 | Date Time of Departure                   |                                            |                               | **                                     |
| If Family Members are Athletes or part of a Delegation pl<br>Name | ease give details: ** Sport              | BERNICE 02.10.25 FI                        | 20502                         | 2016 +                                 |
|                                                                   | **                                       |                                            |                               | **                                     |
| *                                                                 | **                                       |                                            |                               | **                                     |
| Signature                                                         |                                          | ah Headquarters no later than May 31, 1989 | * Please Cir<br>** For Office | Date<br>cle The Applicable<br>Use Only |
|                                                                   | Please attach an identity photo to the   | his entry form.                            |                               |                                        |