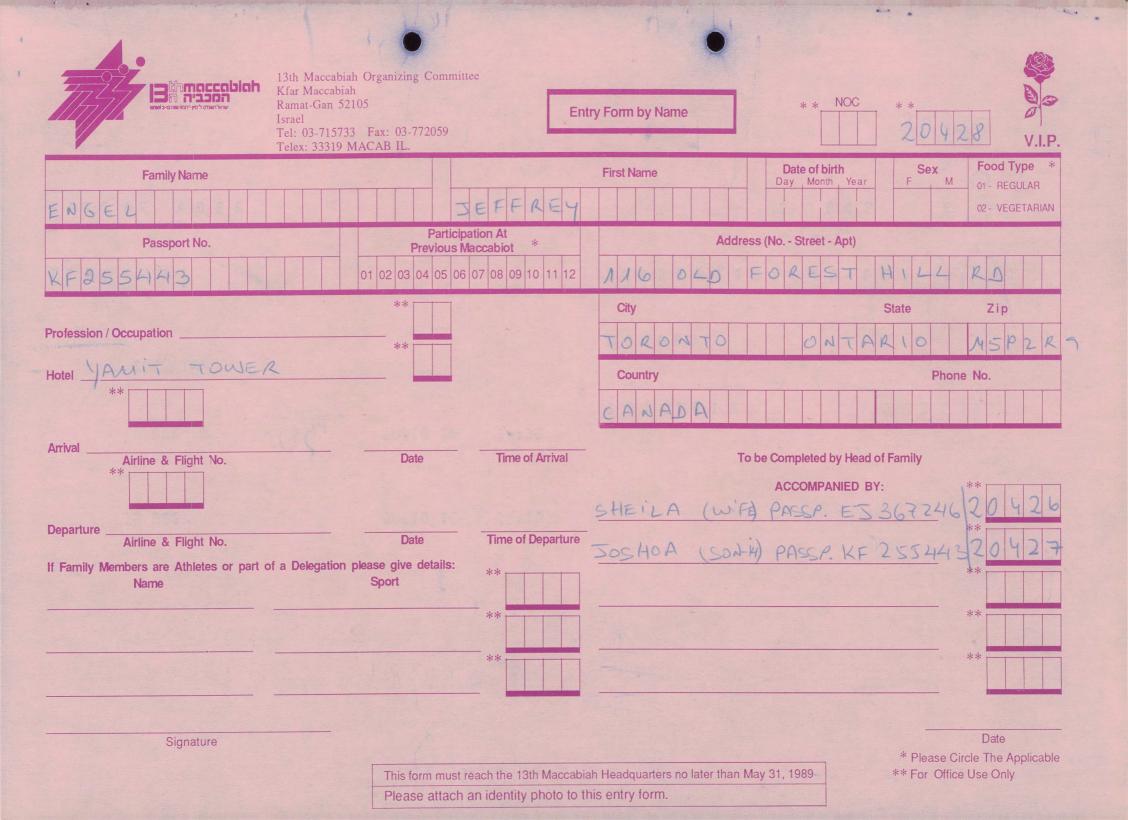

1

-

業

| Kfar Maccab<br>Ramat-Gan<br>Israel<br>Tel: 03-715             | oiah Organizing Committee<br>iah<br>52105<br>733 Fax: 03-772059<br>9 MACAB IL.                                   |                                                                                                        | Form by Name | * * NOC                         | **<br>204  | 54                    | V.I.P.                |
|---------------------------------------------------------------|------------------------------------------------------------------------------------------------------------------|--------------------------------------------------------------------------------------------------------|--------------|---------------------------------|------------|-----------------------|-----------------------|
| Family Name                                                   |                                                                                                                  |                                                                                                        | First Name   | Date of birth<br>Day Month Year | Sex<br>F M | Food Ty<br>01 - REGI  | and the second second |
| GREER                                                         | S9                                                                                                               | EPHANI                                                                                                 | E            |                                 |            | 02 - VEGE             |                       |
| Passport No.                                                  | Participatio<br>Previous Maco                                                                                    | on At *                                                                                                | Addr         | ress (No Street - Apt)          |            |                       |                       |
|                                                               | 01 02 03 04 05 06 07                                                                                             |                                                                                                        | 30 HAVEN     | DALERO                          | A D -      |                       |                       |
|                                                               | **                                                                                                               |                                                                                                        | City         |                                 | State      | Zip                   |                       |
| Profession / Occupation                                       | **                                                                                                               |                                                                                                        | SCARBORC     | VGH                             |            |                       |                       |
| Hotel                                                         |                                                                                                                  |                                                                                                        | Country      |                                 | Pho        | ne No.                |                       |
| **                                                            |                                                                                                                  |                                                                                                        | CANADA       |                                 |            |                       |                       |
| Arrival                                                       | 28 6<br>Date                                                                                                     | Time of Arrival                                                                                        | 1            | Fo be Completed by Head c       | of Family  |                       |                       |
|                                                               | . 1.                                                                                                             |                                                                                                        |              | ACCOMPANIED BY                  | :          | **                    |                       |
| Departure Airline & Flight No.                                | <u>167</u><br>Date                                                                                               | Time of Departure                                                                                      |              |                                 |            | **                    |                       |
| If Family Members are Athletes or part of a Delegatio<br>Name | Sport                                                                                                            | **                                                                                                     |              |                                 |            | **                    |                       |
| toh GREER 3R                                                  | IDGE                                                                                                             | **                                                                                                     |              |                                 |            | **                    |                       |
| (SPOUSE)                                                      |                                                                                                                  |                                                                                                        |              |                                 |            |                       |                       |
|                                                               |                                                                                                                  | **                                                                                                     |              |                                 |            | **                    |                       |
| 1                                                             |                                                                                                                  |                                                                                                        |              |                                 |            |                       |                       |
| Signature                                                     |                                                                                                                  |                                                                                                        |              | Terrar and                      | * Please ( | Date<br>Circle The Ap | oplicable             |
|                                                               | and the second | This form must reach the 13th Maccabiah Headquarters no later than May 31, 1989 ** For Office Use Only |              |                                 |            |                       |                       |
|                                                               | Please attach an identity photo to this entry form.                                                              |                                                                                                        |              |                                 |            |                       |                       |