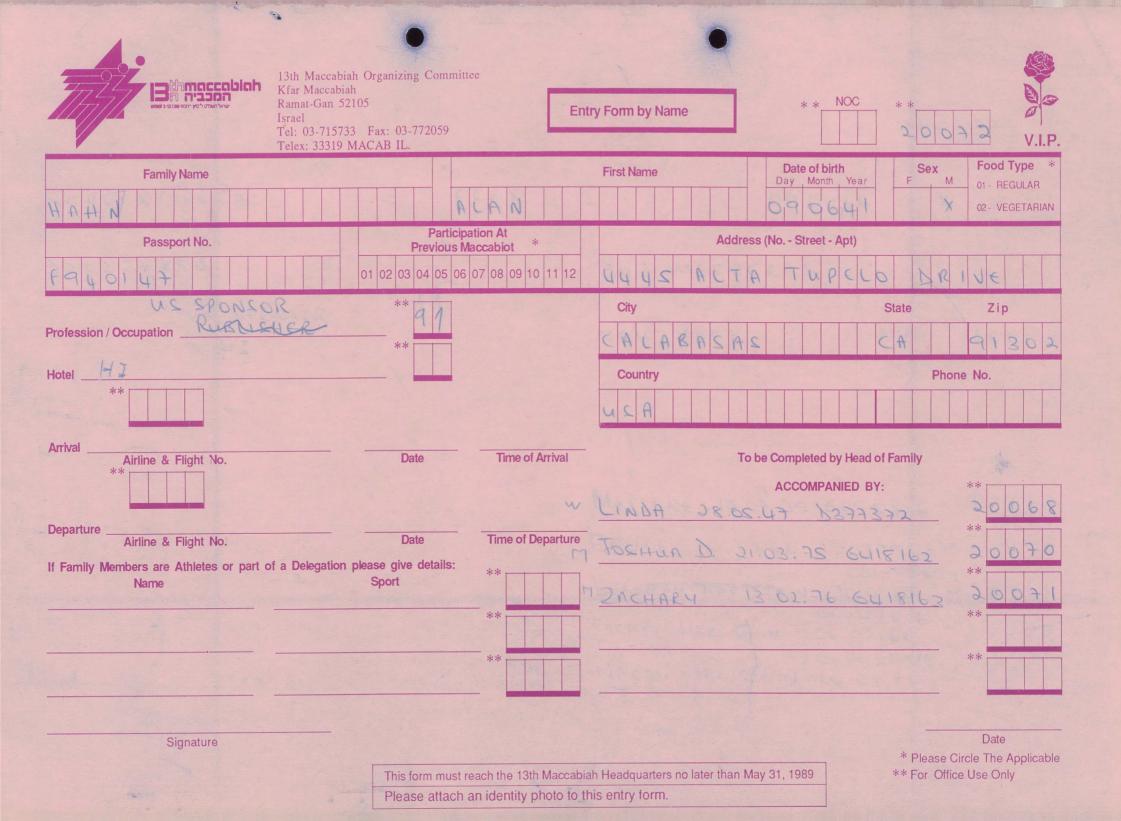

| 4.                                                                             |                                 | ۲                                  |                                           |                                     |  |
|--------------------------------------------------------------------------------|---------------------------------|------------------------------------|-------------------------------------------|-------------------------------------|--|
| Binneccabian<br>Ramat-Gan 52109<br>Israel<br>Tel: 03-715733<br>Telex: 33319 MA | Fax: 03-772059                  | Entry Form by Name                 | ** NOC **                                 | V.I.P.                              |  |
| Family Name                                                                    |                                 | First Name                         | Date of birth Sex<br>Day , Month , Year F | M 01 - REGULAR                      |  |
| LEVITT                                                                         | BARRY                           |                                    | 2501231                                   | 02 - VEGETARIAN                     |  |
| Participation At<br>Previous Maccabiot *                                       |                                 | Ad                                 | Address (No Street - Apt)                 |                                     |  |
| 032507033                                                                      | 1 02 03 04 05 06 07 08 09 10 -  | 11 12 US2 SB                       | UNDY DRIVE                                |                                     |  |
|                                                                                | **                              | City                               | State                                     | Zip                                 |  |
| Profession / Occupation US SPONSOR                                             | **                              | LOS ANG                            | ELES CA                                   | 90049                               |  |
| Hotel                                                                          |                                 | Country                            | Ph                                        | one No.                             |  |
| **                                                                             |                                 | USA                                |                                           |                                     |  |
| Arrival Airline & Flight No.                                                   | Date Time of Arr                | rival                              | To be Completed by Head of Family         |                                     |  |
| **                                                                             |                                 |                                    | ACCOMPANIED BY:                           | **                                  |  |
| Departure                                                                      |                                 | W EVELYN                           | 04.04.32 03250                            | 20169                               |  |
| Departure Airline & Flight No.                                                 | Date Time of Dep                | parture                            |                                           |                                     |  |
| If Family Members are Athletes or part of a Delegation ple<br>Name             | ase give details: ** Sport      |                                    |                                           | **                                  |  |
|                                                                                | **                              |                                    |                                           | **                                  |  |
|                                                                                | **                              |                                    |                                           | **                                  |  |
|                                                                                |                                 |                                    |                                           |                                     |  |
|                                                                                |                                 |                                    |                                           |                                     |  |
| Signature                                                                      |                                 |                                    | * DI                                      | Date<br>Circle The Applicable       |  |
|                                                                                | This form must reach the 13th M | accabiah Headquarters no later tha |                                           | Circle The Applicable fice Use Only |  |
| Please attach an identity photo to this entry form.                            |                                 |                                    |                                           |                                     |  |