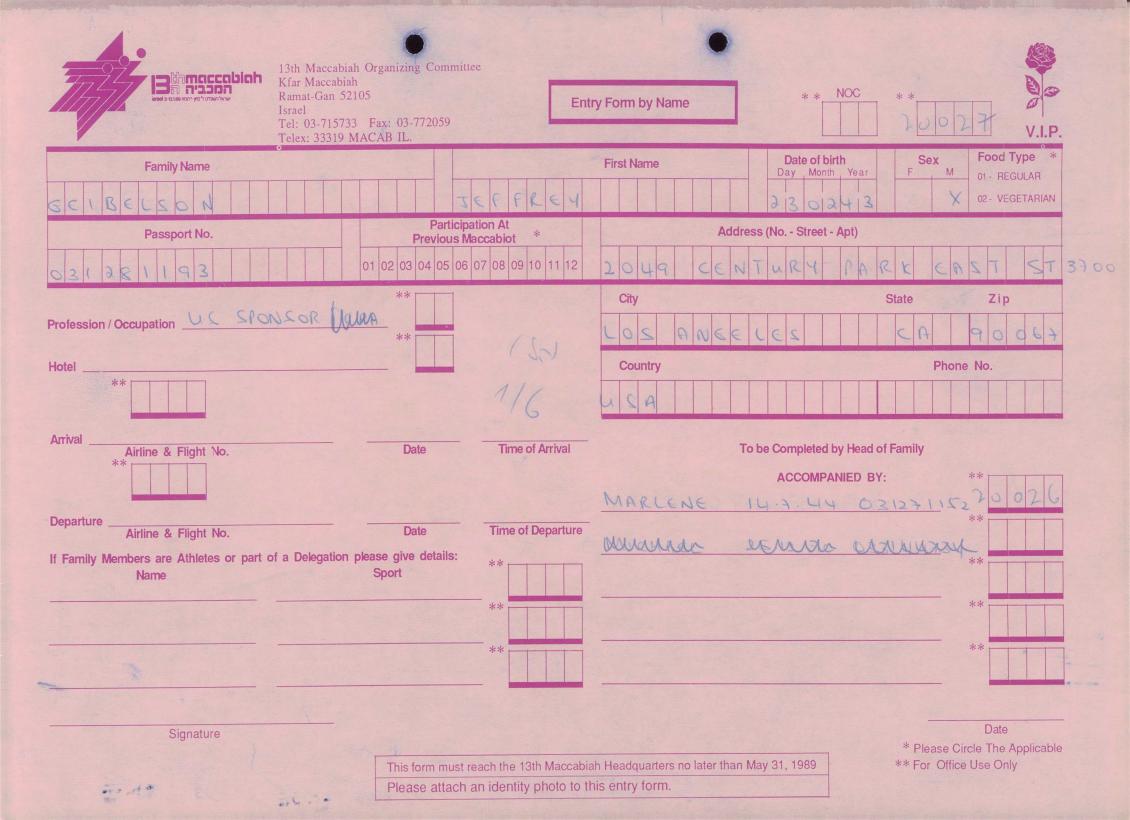

\*

13th Maccabiah Organizing Committee המכביה Kfar Maccabiah NOC Ramat-Gan 52105 \* \* **Entry Form by Name** Tel: 03-715733 Fax: 03-772059 2 V.I.P. Telex: 33319 MACAB IL. Food Type Date of birth Sex **First Name Family Name** Day , Month , Year F M 01 - REGULAR DB 02 - VEGETARIAN **Participation At** Address (No. - Street - Apt) Passport No. Previous Maccabiot 01 02 03 04 05 06 07 08 09 10 Corpany DIRECTOR City State Zip Profession / Occupation \*\* Phone No. Hotel Country \*\* 2 July. Arrival To be Completed by Head of Family **Time of Arrival** Date Airline & Flight No. \*\* ACCOMPANIED BY: TVE-Departure \* Time of Departure Date Airline & Flight No. If Family Members are Athletes or part of a Delegation please give details: \*: \*\* Name BOWLS EVY ACKS E she Date Signature \* Please Circle The Applicable This form must reach the 13th Maccabiah Headquarters no later than May 31, 1989 \*\* For Office Use Only Please attach an identity photo to this entry form.