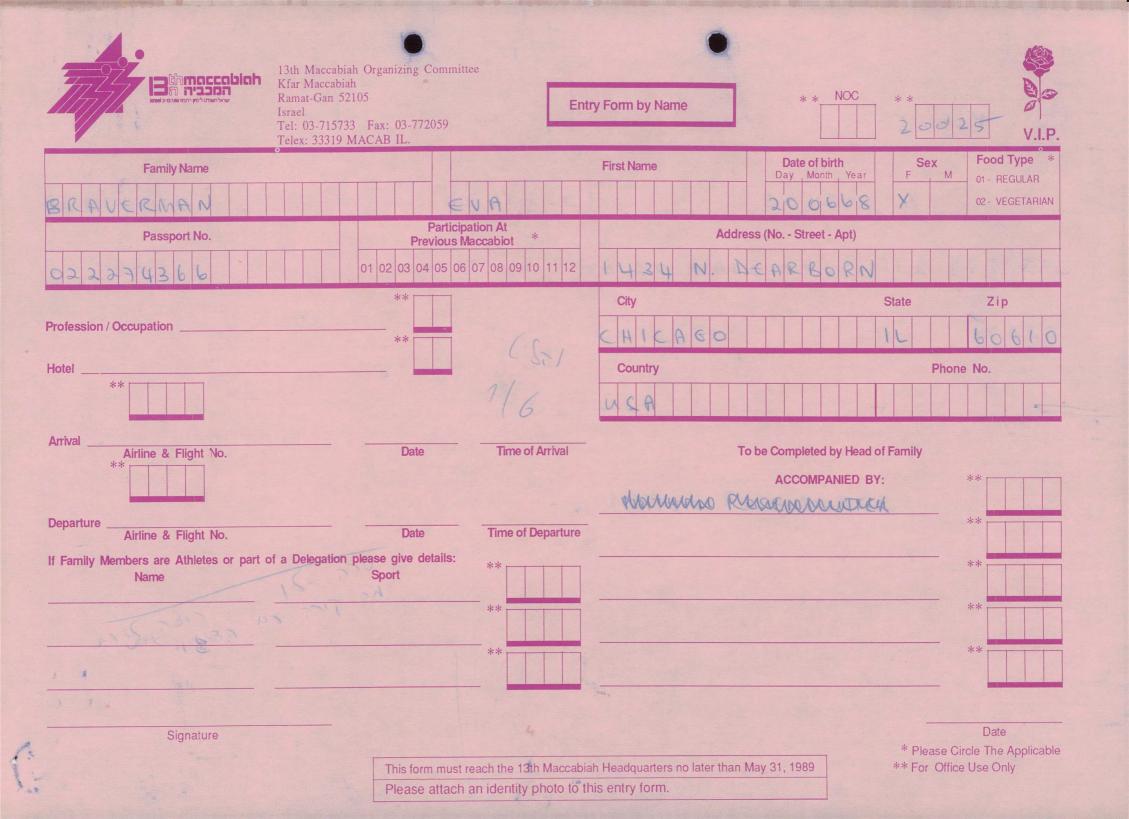

| 4.                                                                             |                                 | ۲                                  |                                           |                                     |  |
|--------------------------------------------------------------------------------|---------------------------------|------------------------------------|-------------------------------------------|-------------------------------------|--|
| Binneccabian<br>Ramat-Gan 52109<br>Israel<br>Tel: 03-715733<br>Telex: 33319 MA | Fax: 03-772059                  | Entry Form by Name                 | ** NOC **                                 | V.I.P.                              |  |
| Family Name                                                                    |                                 | First Name                         | Date of birth Sex<br>Day , Month , Year F | M 01 - REGULAR                      |  |
| LEVITT                                                                         | BARRY                           |                                    | 2501231                                   | 02 - VEGETARIAN                     |  |
| Participation At<br>Previous Maccabiot *                                       |                                 | Ad                                 | Address (No Street - Apt)                 |                                     |  |
| 032507033                                                                      | 1 02 03 04 05 06 07 08 09 10 -  | 11 12 US2 SB                       | UNDY DRIVE                                |                                     |  |
|                                                                                | **                              | City                               | State                                     | Zip                                 |  |
| Profession / Occupation US SPONSOR                                             | **                              | LOS ANG                            | ELES CA                                   | 90049                               |  |
| Hotel                                                                          |                                 | Country                            | Ph                                        | one No.                             |  |
| **                                                                             |                                 | USA                                |                                           |                                     |  |
| Arrival Airline & Flight No.                                                   | Date Time of Arr                | rival                              | To be Completed by Head of Family         |                                     |  |
| **                                                                             |                                 |                                    | ACCOMPANIED BY:                           | **                                  |  |
| Departure                                                                      |                                 | W EVELYN                           | 04.04.32 03250                            | 20169                               |  |
| Departure Airline & Flight No.                                                 | Date Time of Dep                | parture                            |                                           |                                     |  |
| If Family Members are Athletes or part of a Delegation ple<br>Name             | ase give details: ** Sport      |                                    |                                           | **                                  |  |
|                                                                                | **                              |                                    |                                           | **                                  |  |
|                                                                                | **                              |                                    |                                           | **                                  |  |
|                                                                                |                                 |                                    |                                           |                                     |  |
|                                                                                |                                 |                                    |                                           |                                     |  |
| Signature                                                                      |                                 |                                    | * DI                                      | Date<br>Circle The Applicable       |  |
|                                                                                | This form must reach the 13th M | accabiah Headquarters no later tha |                                           | Circle The Applicable fice Use Only |  |
| Please attach an identity photo to this entry form.                            |                                 |                                    |                                           |                                     |  |