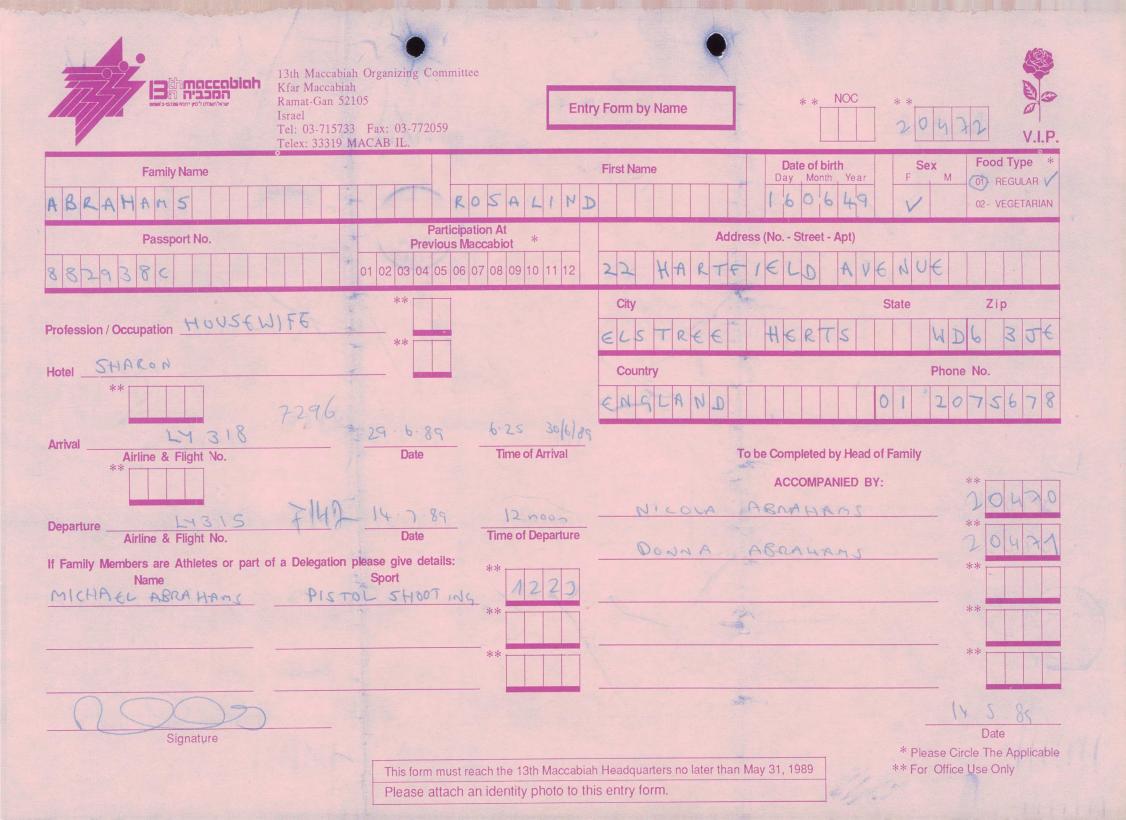

| Bin maccabian<br>Ramat-Gan 5210<br>Israel                         | Fax: 03-772059                           | try Form by Name                           | NOC **<br>20(6                | V.I.P.                                 |
|-------------------------------------------------------------------|------------------------------------------|--------------------------------------------|-------------------------------|----------------------------------------|
| Family Name                                                       |                                          | First Name Date of bi                      |                               | Food Type *<br>01 - REGULAR            |
| LEVINE                                                            | IRVINE                                   | 2509                                       | 1911 X                        | 02 - VEGETARIAN                        |
| Passport No.                                                      | Participation At<br>Previous Maccabiot * | Address (No Street -                       | Apt)                          |                                        |
| F160704                                                           | 01 02 03 04 05 06 07 08 09 10 11 12      | 120 HILLSIDE                               | AVE                           |                                        |
| LIC CROOKER                                                       | **                                       | City                                       | State                         | Zip                                    |
| Profession / Occupation US STONSOR                                | **                                       | REHOBOTH                                   | MA A                          | 02769                                  |
| Hotel                                                             |                                          | Country                                    | Phone                         | No.                                    |
| Hotel                                                             |                                          | AZN                                        |                               |                                        |
| Arrival<br>Airline & Flight No.                                   | Date Time of Arrival                     | To be Completed I                          | by Head of Family             |                                        |
|                                                                   |                                          | видинира                                   | NIED BY:                      | **                                     |
| Departure<br>Airline & Flight No.                                 | Date Time of Departure                   |                                            |                               | **                                     |
| If Family Members are Athletes or part of a Delegation pl<br>Name | ease give details: ** Sport              | BERNICE 02.10.25 FI                        | 20502                         | 2016 +                                 |
|                                                                   | **                                       |                                            |                               | **                                     |
| *                                                                 | **                                       |                                            |                               | **                                     |
| Signature                                                         |                                          | ah Headquarters no later than May 31, 1989 | * Please Cir<br>** For Office | Date<br>cle The Applicable<br>Use Only |
|                                                                   | Please attach an identity photo to the   | his entry form.                            |                               |                                        |