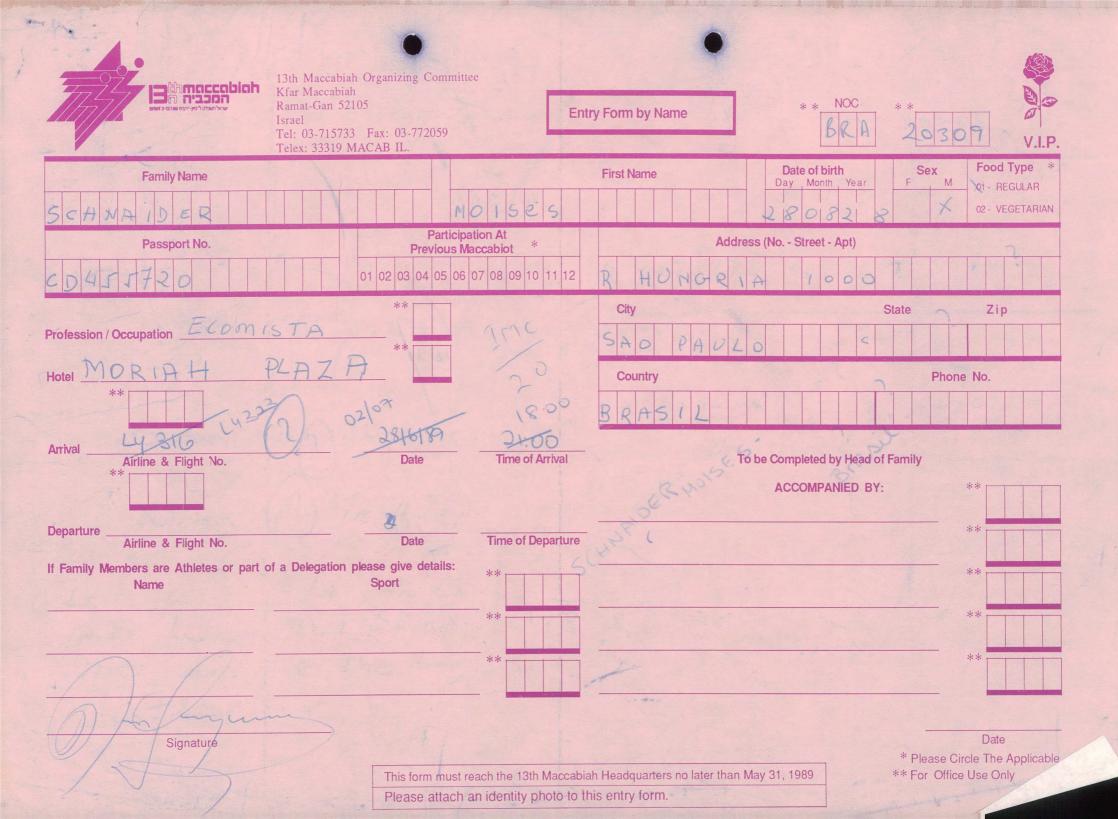

| Ramat-Gan<br>Israel<br>Tel: 03-71:                                                                  | 52105 E                                                                                                                                                                                | ntry Form by Name First Name                        | * * NOC<br>Date of birth<br>Day Month Year<br>2 4 4 5 5 | * *<br>2032S<br>V.I.P.<br>Sex<br>F M<br>01- REGULAR<br>02- VEGETARIAN |
|-----------------------------------------------------------------------------------------------------|----------------------------------------------------------------------------------------------------------------------------------------------------------------------------------------|-----------------------------------------------------|---------------------------------------------------------|-----------------------------------------------------------------------|
| $\begin{array}{c c} Passport No. \\ \hline 0 & 5 \\ \hline \end{array}$                             | Participation At<br>Previous Maccabiot         *           01         02         03         04         05         06         07         08         09         10         11         12 | Addres<br>RUAHUNGR                                  | ss (No Street - Apt)                                    | 1000                                                                  |
| Profession / Occupation                                                                             | **                                                                                                                                                                                     | City<br>5 A O P A V 4 O<br>Country<br>5 R A Country | Sta                                                     | ate Zip<br>0 f 4 f 5<br>Phone No.<br>1 H + H 5   4                    |
| Arrival<br>Airline & Flight No.<br>**                                                               | Date Time of Arrival                                                                                                                                                                   | То                                                  | be Completed by Head of Fa<br>ACCOMPANIED BY:           | mily<br>**                                                            |
| Departure<br>Airline & Flight No.<br>If Family Members are Athletes or part of a Delegation<br>Name | Sport                                                                                                                                                                                  |                                                     |                                                         | **                                                                    |
|                                                                                                     | **                                                                                                                                                                                     |                                                     |                                                         | **                                                                    |
| Signature                                                                                           | This form must reach the 13th Maccab<br>Please attach an identity photo to t                                                                                                           |                                                     |                                                         | Date<br>* Please Circle The Applicable<br>* For Office Use Only       |