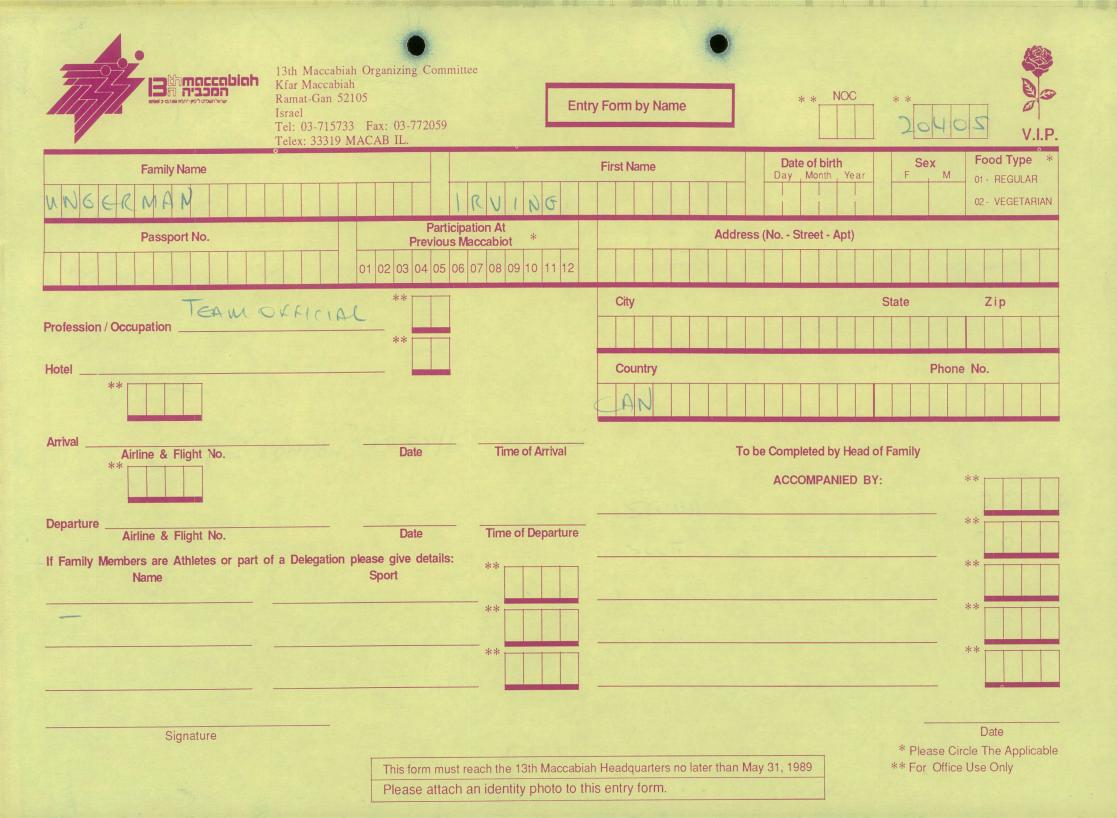

| Ramat-Gan<br>Israel<br>Tel: 03-71:                                                                  | 52105 E                                                                                                                                                                                | ntry Form by Name First Name                        | * * NOC<br>Date of birth<br>Day Month Year<br>2 4 4 5 5 | * *<br>2032S<br>V.I.P.<br>Sex<br>F M<br>01- REGULAR<br>02- VEGETARIAN |
|-----------------------------------------------------------------------------------------------------|----------------------------------------------------------------------------------------------------------------------------------------------------------------------------------------|-----------------------------------------------------|---------------------------------------------------------|-----------------------------------------------------------------------|
| $\begin{array}{c c} Passport No. \\ \hline 0 & 5 \\ \hline \end{array}$                             | Participation At<br>Previous Maccabiot         *           01         02         03         04         05         06         07         08         09         10         11         12 | Addres<br>RUAHUNGR                                  | ss (No Street - Apt)                                    | 1000                                                                  |
| Profession / Occupation                                                                             | **                                                                                                                                                                                     | City<br>5 A O P A V 4 O<br>Country<br>5 R A Country | Sta                                                     | ate Zip<br>0 f 4 f 5<br>Phone No.<br>1 H + H 5   4                    |
| Arrival<br>Airline & Flight No.<br>**                                                               | Date Time of Arrival                                                                                                                                                                   | То                                                  | be Completed by Head of Fa<br>ACCOMPANIED BY:           | mily<br>**                                                            |
| Departure<br>Airline & Flight No.<br>If Family Members are Athletes or part of a Delegation<br>Name | Sport                                                                                                                                                                                  |                                                     |                                                         | **                                                                    |
|                                                                                                     | **                                                                                                                                                                                     |                                                     |                                                         | **                                                                    |
| Signature                                                                                           | This form must reach the 13th Maccab<br>Please attach an identity photo to t                                                                                                           |                                                     |                                                         | Date<br>* Please Circle The Applicable<br>* For Office Use Only       |