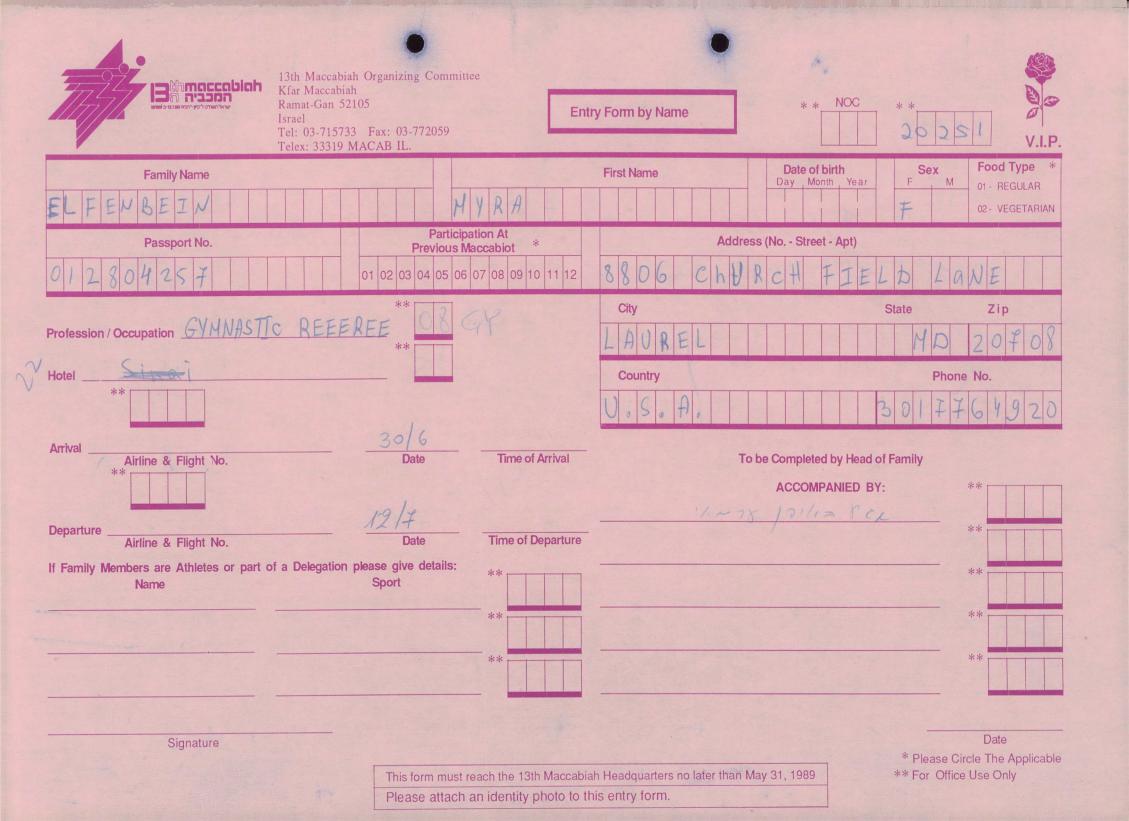

MACCABI WORLD UNION





מוזיאון מכבי ע״ש פייר גילדסגיים

PIERRE GILDESGAME MACCABI SPORTS MUSEUM



| 2-13 | - 152  | סימול    |
|------|--------|----------|
|      | Negile | שם חטיבה |
|      | 1989   | תאריך    |
|      | 235    | מס. מיכל |
|      |        |          |

































































































































































































































































| Bin maccabian<br>Ramat-Gan 5210<br>Israel                         | Fax: 03-772059                           | try Form by Name                           | NOC **<br>20(6                | V.I.P.                                 |
|-------------------------------------------------------------------|------------------------------------------|--------------------------------------------|-------------------------------|----------------------------------------|
| Family Name                                                       |