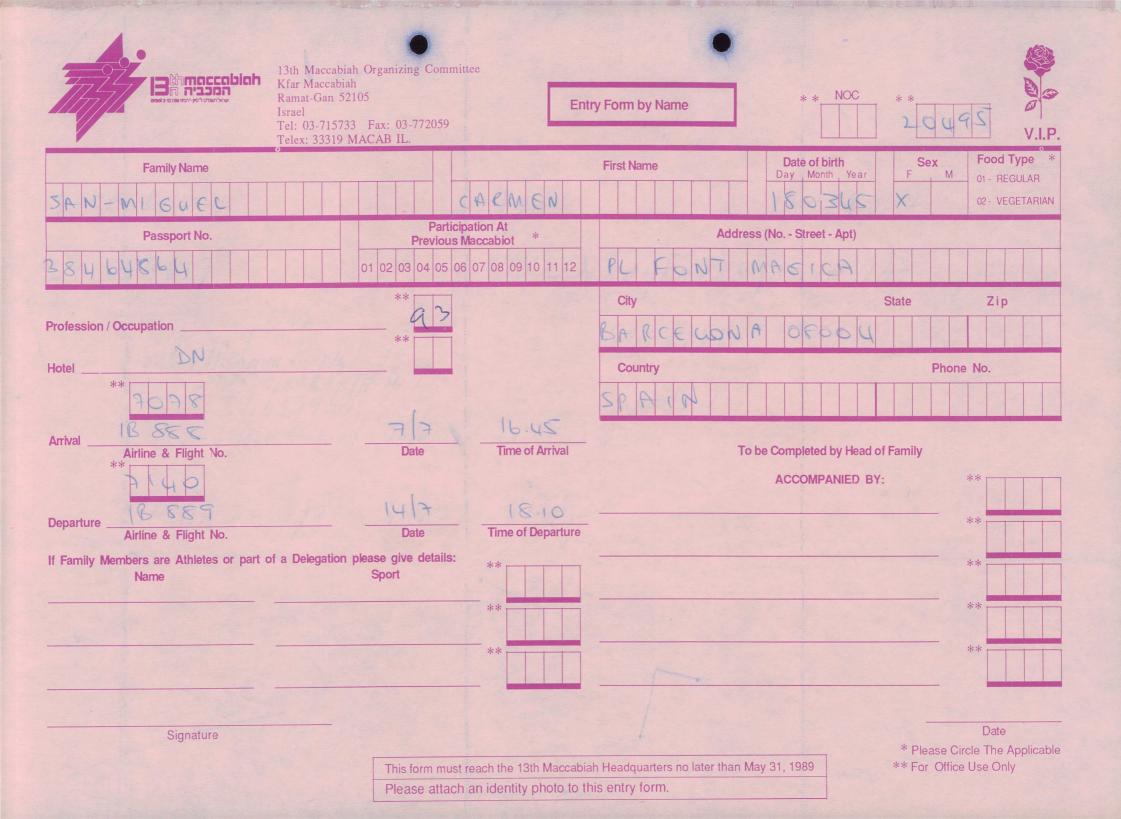

| Ramat-Gan<br>Israel<br>Tel: 03-71:                                                                  | 52105 E                                                                                                                                                                                | ntry Form by Name First Name                        | * * NOC<br>Date of birth<br>Day Month Year<br>2 4 4 5 5 | * *<br>2032S<br>V.I.P.<br>Sex<br>F M<br>01- REGULAR<br>02- VEGETARIAN |
|-----------------------------------------------------------------------------------------------------|----------------------------------------------------------------------------------------------------------------------------------------------------------------------------------------|-----------------------------------------------------|---------------------------------------------------------|-----------------------------------------------------------------------|
| $\begin{array}{c c} Passport No. \\ \hline 0 & 5 \\ \hline \end{array}$                             | Participation At<br>Previous Maccabiot         *           01         02         03         04         05         06         07         08         09         10         11         12 | Addres<br>RUAHUNGR                                  | ss (No Street - Apt)                                    | 1000                                                                  |
| Profession / Occupation                                                                             | **                                                                                                                                                                                     | City<br>5 A O P A V 4 O<br>Country<br>5 R A Country | Sta                                                     | ate Zip<br>0 f 4 f 5<br>Phone No.<br>1 H + H 5   4                    |
| Arrival<br>Airline & Flight No.<br>**                                                               | Date Time of Arrival                                                                                                                                                                   | То                                                  | be Completed by Head of Fa<br>ACCOMPANIED BY:           | mily<br>**                                                            |
| Departure<br>Airline & Flight No.<br>If Family Members are Athletes or part of a Delegation<br>Name | Sport                                                                                                                                                                                  |                                                     |                                                         | **                                                                    |
|                                                                                                     | **                                                                                                                                                                                     |                                                     |                                                         | **                                                                    |
| Signature                                                                                           | This form must reach the 13th Maccab<br>Please attach an identity photo to t                                                                                                           |                                                     |                                                         | Date<br>* Please Circle The Applicable<br>* For Office Use Only       |