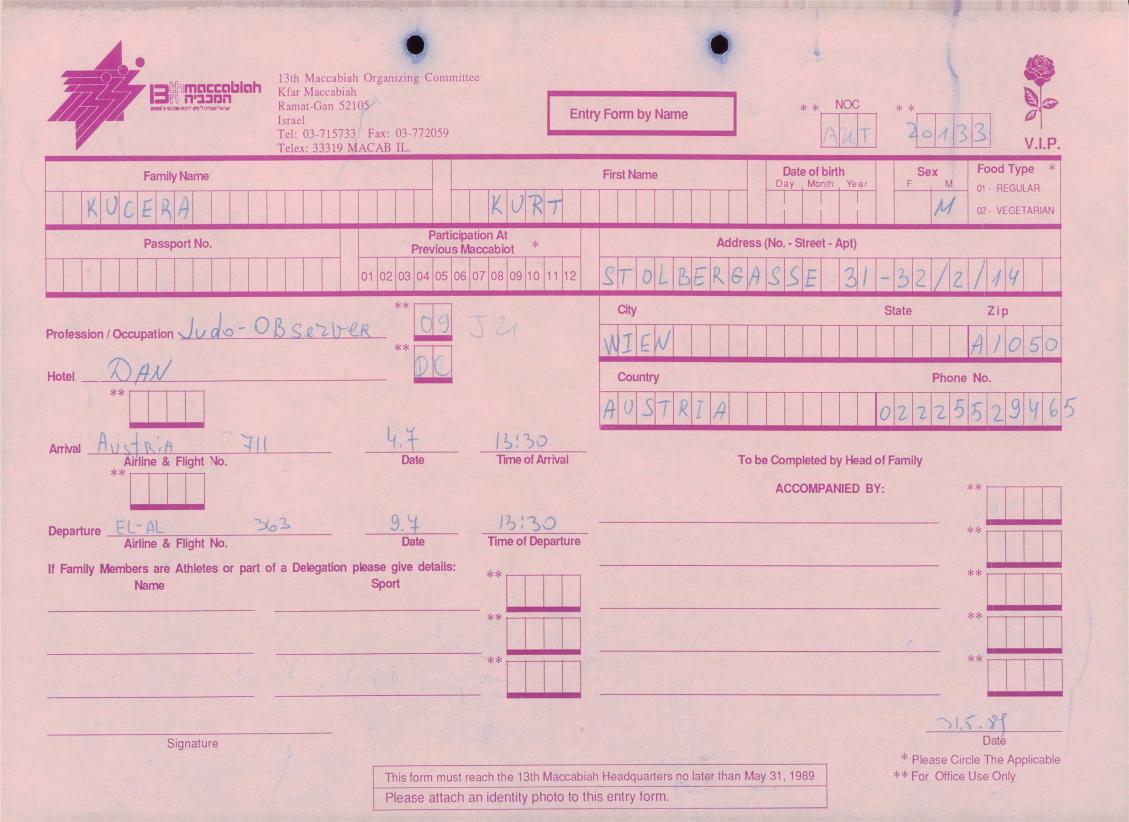

| Ramat-Gan<br>Israel<br>Tel: 03-71:                                                                  | 52105 E                                                                                                                                                                                | ntry Form by Name First Name                        | * * NOC<br>Date of birth<br>Day Month Year<br>2 4 4 5 5 | * *<br>2032S<br>V.I.P.<br>Sex<br>F M<br>01- REGULAR<br>02- VEGETARIAN |
|-----------------------------------------------------------------------------------------------------|----------------------------------------------------------------------------------------------------------------------------------------------------------------------------------------|-----------------------------------------------------|---------------------------------------------------------|-----------------------------------------------------------------------|
| $\begin{array}{c c} Passport No. \\ \hline 0 & 5 \\ \hline \end{array}$                             | Participation At<br>Previous Maccabiot         *           01         02         03         04         05         06         07         08         09         10         11         12 | Addres<br>RUAHUNGR                                  | ss (No Street - Apt)                                    | 1000                                                                  |
| Profession / Occupation                                                                             | **                                                                                                                                                                                     | City<br>5 A O P A V 4 O<br>Country<br>5 R A Country | Sta                                                     | ate Zip<br>0 f 4 f 5<br>Phone No.<br>1 H + H 5   4                    |
| Arrival<br>Airline & Flight No.<br>**                                                               | Date Time of Arrival                                                                                                                                                                   | То                                                  | be Completed by Head of Fa<br>ACCOMPANIED BY:           | mily<br>**                                                            |
| Departure<br>Airline & Flight No.<br>If Family Members are Athletes or part of a Delegation<br>Name | Sport                                                                                                                                                                                  |                                                     |                                                         | **                                                                    |
|                                                                                                     | **                                                                                                                                                                                     |                                                     |                                                         | **                                                                    |
| Signature                                                                                           | This form must reach the 13th Maccab<br>Please attach an identity photo to t                                                                                                           |                                                     |                                                         | Date<br>* Please Circle The Applicable<br>* For Office Use Only       |