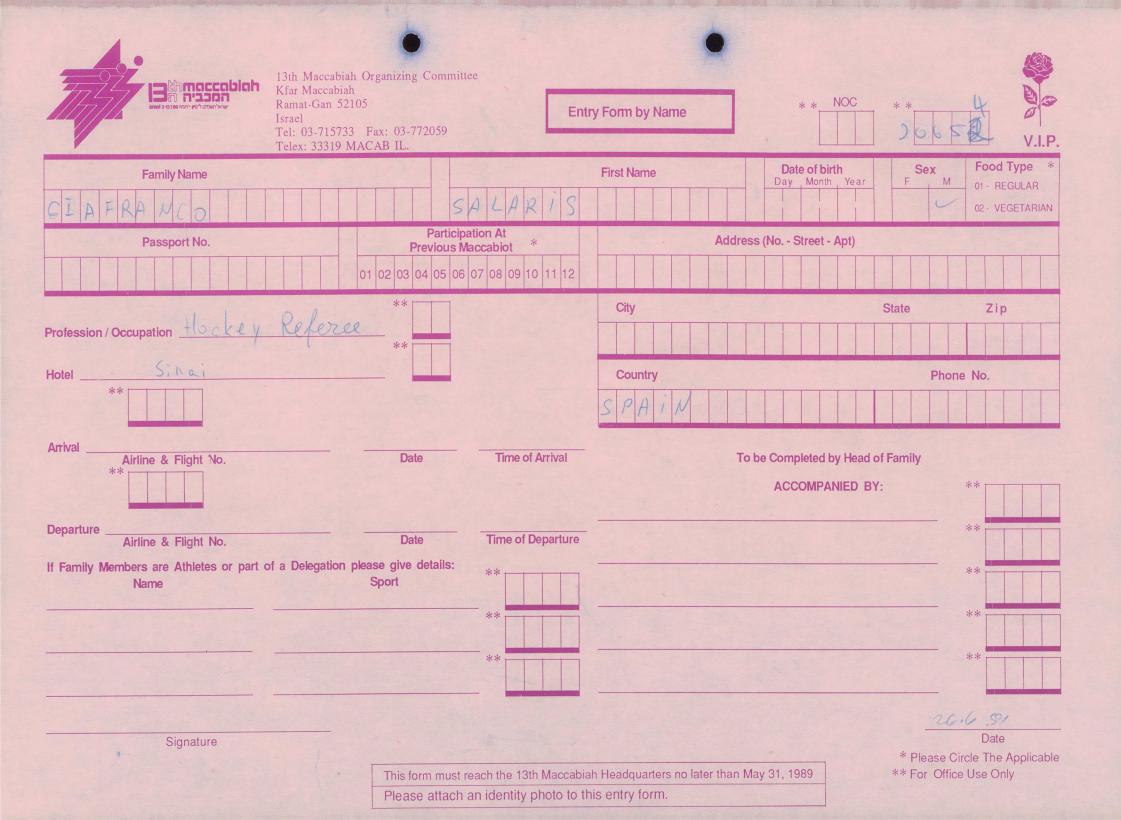

\*

13th Maccabiah Organizing Committee המכביה Kfar Maccabiah NOC Ramat-Gan 52105 \* \* **Entry Form by Name** Tel: 03-715733 Fax: 03-772059 2 V.I.P. Telex: 33319 MACAB IL. Food Type Date of birth Sex **First Name Family Name** Day , Month , Year F M 01 - REGULAR DB 02 - VEGETARIAN **Participation At** Address (No. - Street - Apt) Passport No. Previous Maccabiot 01 02 03 04 05 06 07 08 09 10 Corpany DIRECTOR City State Zip Profession / Occupation \*\* Phone No. Hotel Country \*\* 2 July. Arrival To be Completed by Head of Family **Time of Arrival** Date Airline & Flight No. \*\* ACCOMPANIED BY: TVE-Departure \* Time of Departure Date Airline & Flight No. If Family Members are Athletes or part of a Delegation please give details: \*: \*\* Name BOWLS EVY ACKS E she Date Signature \* Please Circle The Applicable This form must reach the 13th Maccabiah Headquarters no later than May 31, 1989 \*\* For Office Use Only Please attach an identity photo to this entry form.