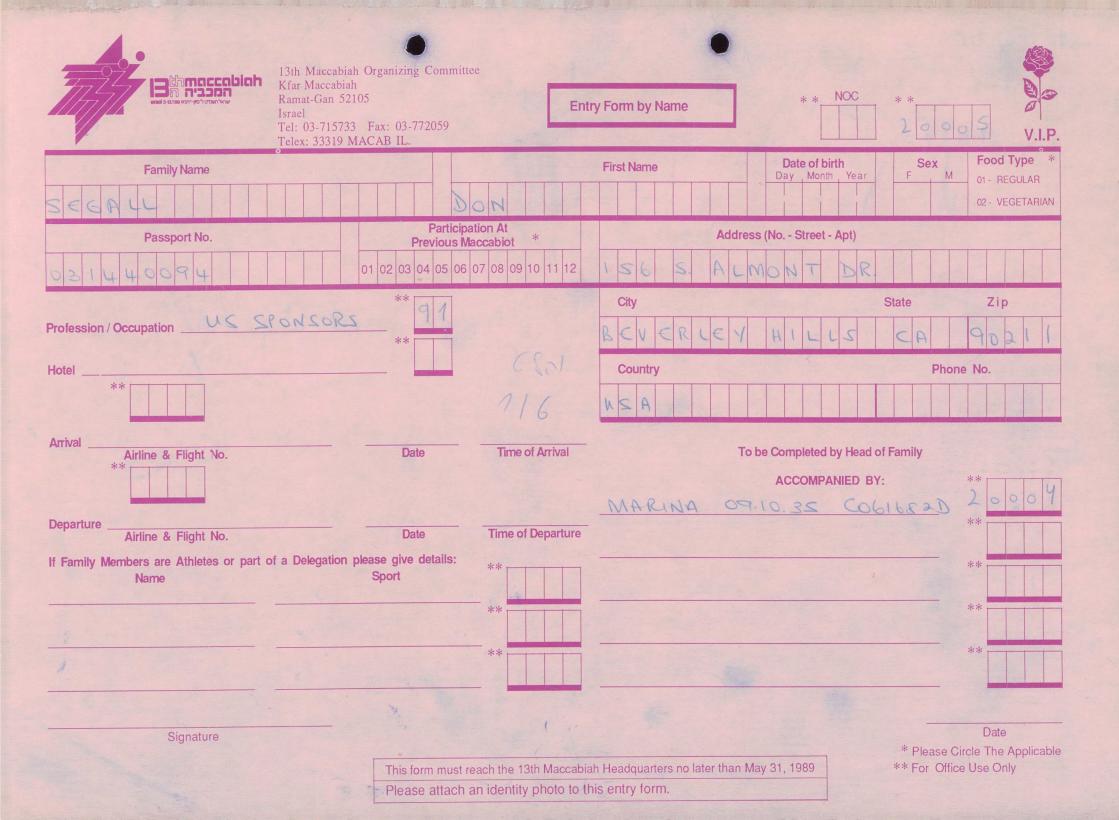

MACCABI WORLD UNION





מוזיאון מכבי ע״ש פייר גילדסגיים

PIERRE GILDESGAME MACCABI SPORTS MUSEUM



| 2-13 | - 152  | סימול    |
|------|--------|----------|
|      | Negile | שם חטיבה |
|      | 1989   | תאריך    |
|      | 235    | מס. מיכל |
|      |        |          |

































































































































































































































































| Bin maccabian<br>Ramat-Gan 5210<br>Israel                         | Fax: 03-772059                           | try Form by Name                           | NOC **<br>20(6                | V.I.P.                                 |
|-------------------------------------------------------------------|------------------------------------------|--------------------------------------------|-------------------------------|----------------------------------------|
| Family Name                                                       |                                          | First Name Date of bi                      |                               | Food Type *<br>01 - REGULAR