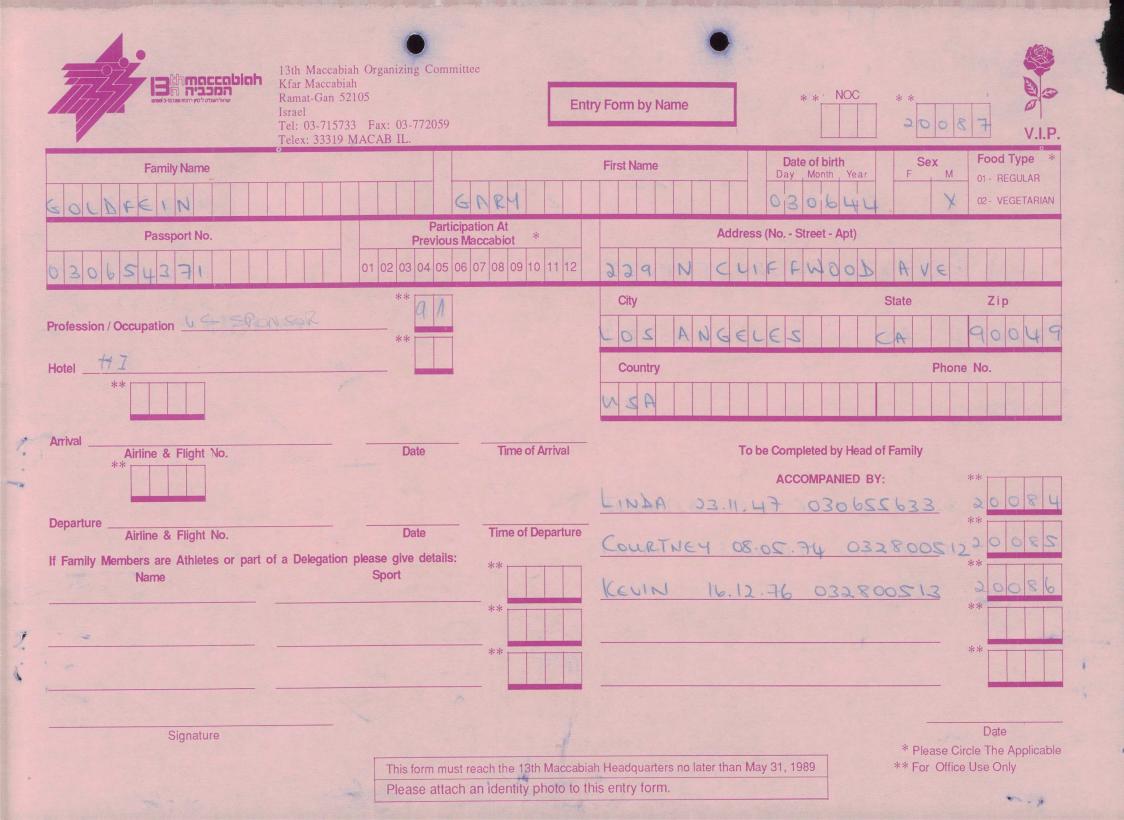

MACCABI WORLD UNION





מוזיאון מכבי ע״ש פייר גילדסגיים

PIERRE GILDESGAME MACCABI SPORTS MUSEUM



| 2-13 | - 152  | סימול    |
|------|--------|----------|
|      | Negile | שם חטיבה |
|      | 1989   | תאריך    |
|      | 235    | מס. מיכל |
|      |        |          |

































































































































































































































































| Bin maccabian<br>Ramat-Gan 5210<br>Israel                         | Fax: 03-772059                           | try Form by Name                           | NOC **<br>20(6                | V.I.P.                                 |
|-------------------------------------------------------------------|------------------------------------------|--------------------------------------------|-------------------------------|----------------------------------------|
| Family Name                                                       |                                          | First Name Date of bi                      |                               | Food Type *<br>01 - REGULAR            |
| LEVINE