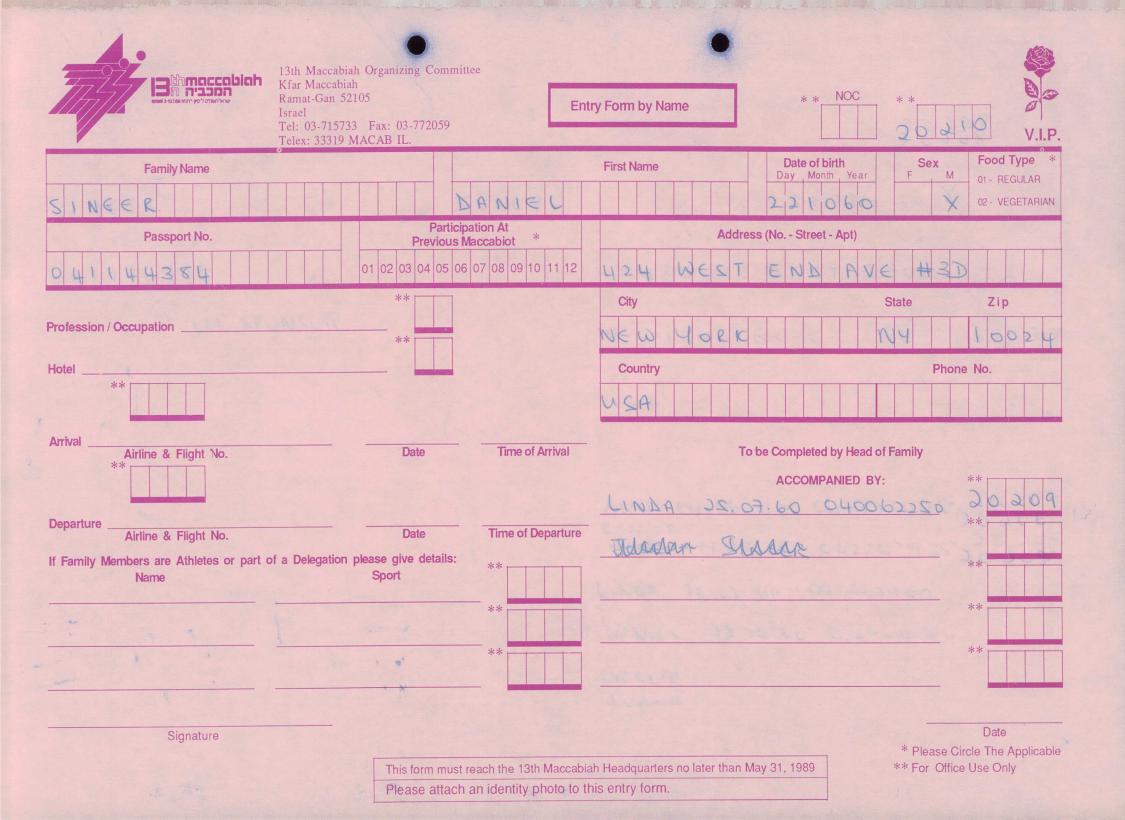

\*

13th Maccabiah Organizing Committee המכביה Kfar Maccabiah NOC Ramat-Gan 52105 \* \* **Entry Form by Name** Tel: 03-715733 Fax: 03-772059 2 V.I.P. Telex: 33319 MACAB IL. Food Type Date of birth Sex **First Name Family Name** Day , Month , Year F M 01 - REGULAR DB 02 - VEGETARIAN **Participation At** Address (No. - Street - Apt) Passport No. Previous Maccabiot 01 02 03 04 05 06 07 08 09 10 Corpany DIRECTOR City State Zip Profession / Occupation \*\* Phone No. Hotel Country \*\* 2 July. Arrival To be Completed by Head of Family **Time of Arrival** Date Airline & Flight No. \*\* ACCOMPANIED BY: TVE-Departure \* Time of Departure Date Airline & Flight No. If Family Members are Athletes or part of a Delegation please give details: \*: \*\* Name BOWLS EVY ACKS E she Date Signature \* Please Circle The Applicable This form must reach the 13th Maccabiah Headquarters no later than May 31, 1989 \*\* For Office Use Only Please attach an identity photo to this entry form.