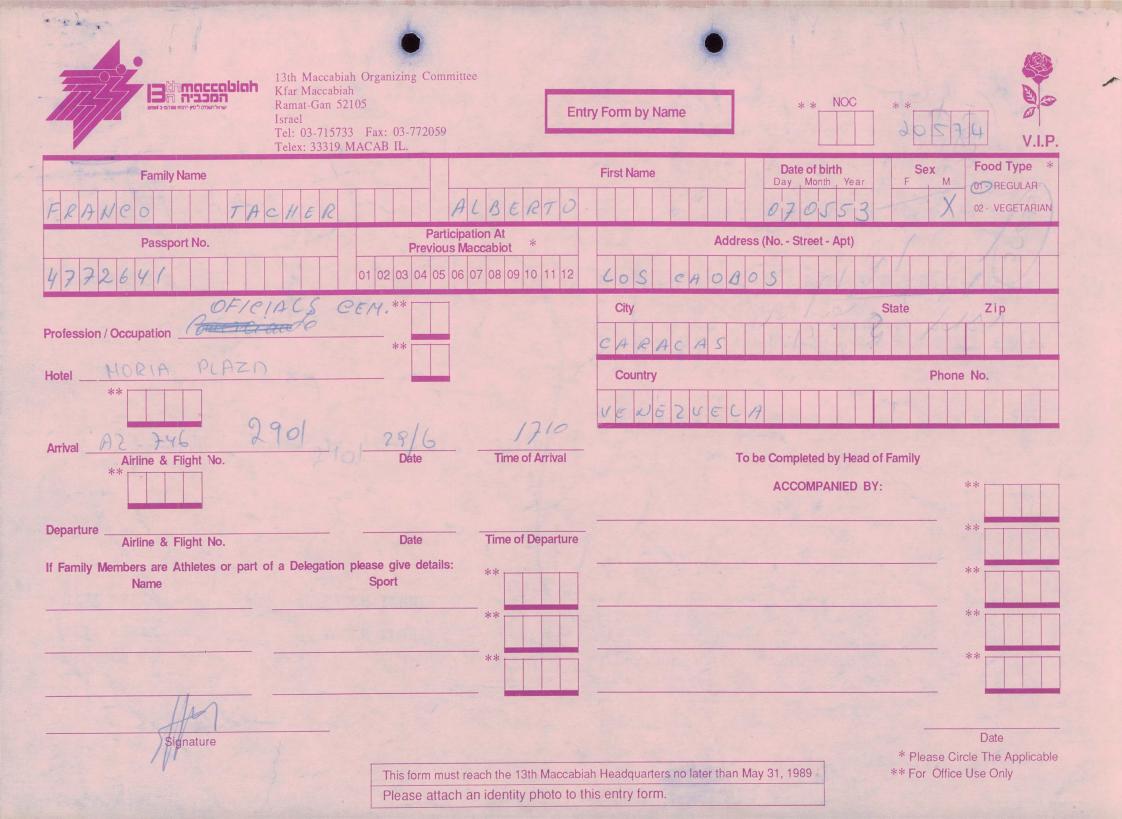

|                                | **                                                              |
|                                           |                                                                                                                                               |                               |                                |                                                                 |
| Santa Hallas<br>Signature                 | This form must reach the                                                                                                                      | 13th Maccabiah Headquarters r |                                | Date<br>* Please Circle The Applicable<br>* For Office Use Only |