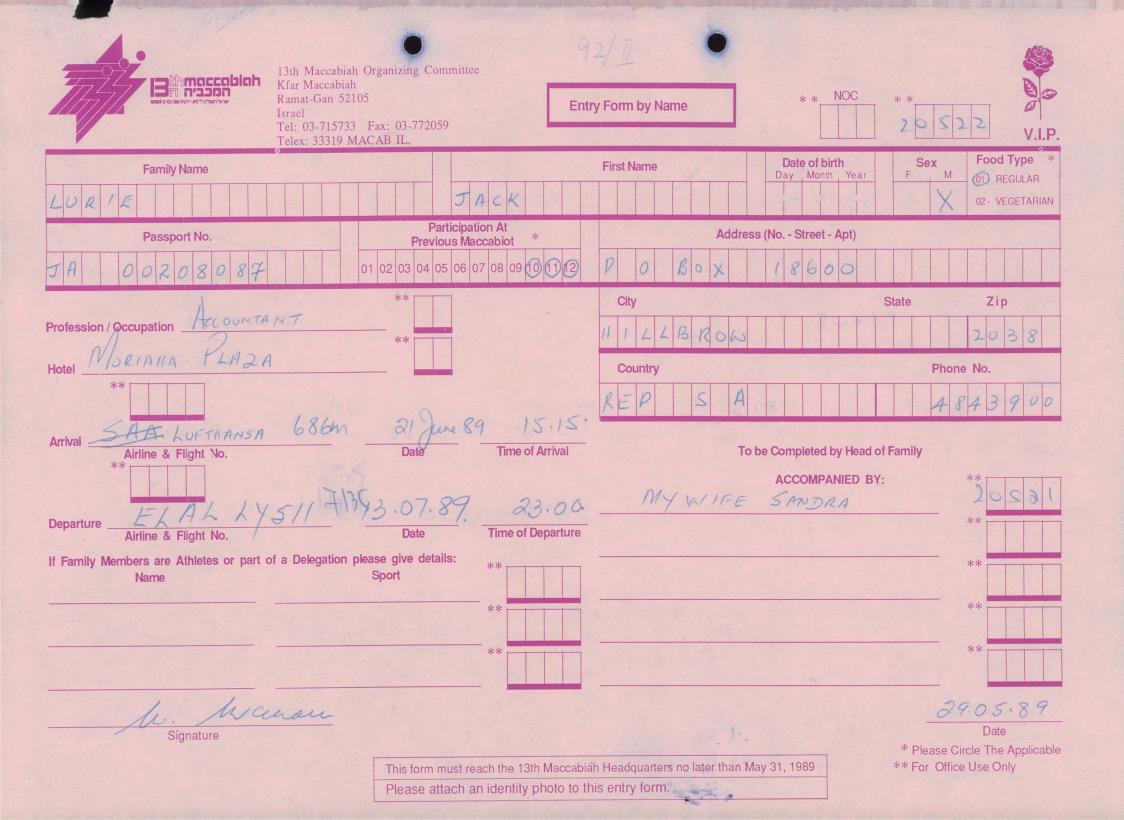

\*

13th Maccabiah Organizing Committee המכביה Kfar Maccabiah NOC Ramat-Gan 52105 \* \* **Entry Form by Name** Tel: 03-715733 Fax: 03-772059 2 V.I.P. Telex: 33319 MACAB IL. Food Type Date of birth Sex **First Name Family Name** Day , Month , Year F M 01 - REGULAR DB 02 - VEGETARIAN **Participation At** Address (No. - Street - Apt) Passport No. Previous Maccabiot 01 02 03 04 05 06 07 08 09 10 Corpany DIRECTOR City State Zip Profession / Occupation \*\* Phone No. Hotel Country \*\* 2 July. Arrival To be Completed by Head of Family **Time of Arrival** Date Airline & Flight No. \*\* ACCOMPANIED BY: TVE-Departure \* Time of Departure Date Airline & Flight No. If Family Members are Athletes or part of a Delegation please give details: \*: \*\* Name BOWLS EVY ACKS E she Date Signature \* Please Circle The Applicable This form must reach the 13th Maccabiah Headquarters no later than May 31, 1989 \*\* For Office Use Only Please attach an identity photo to this entry form.