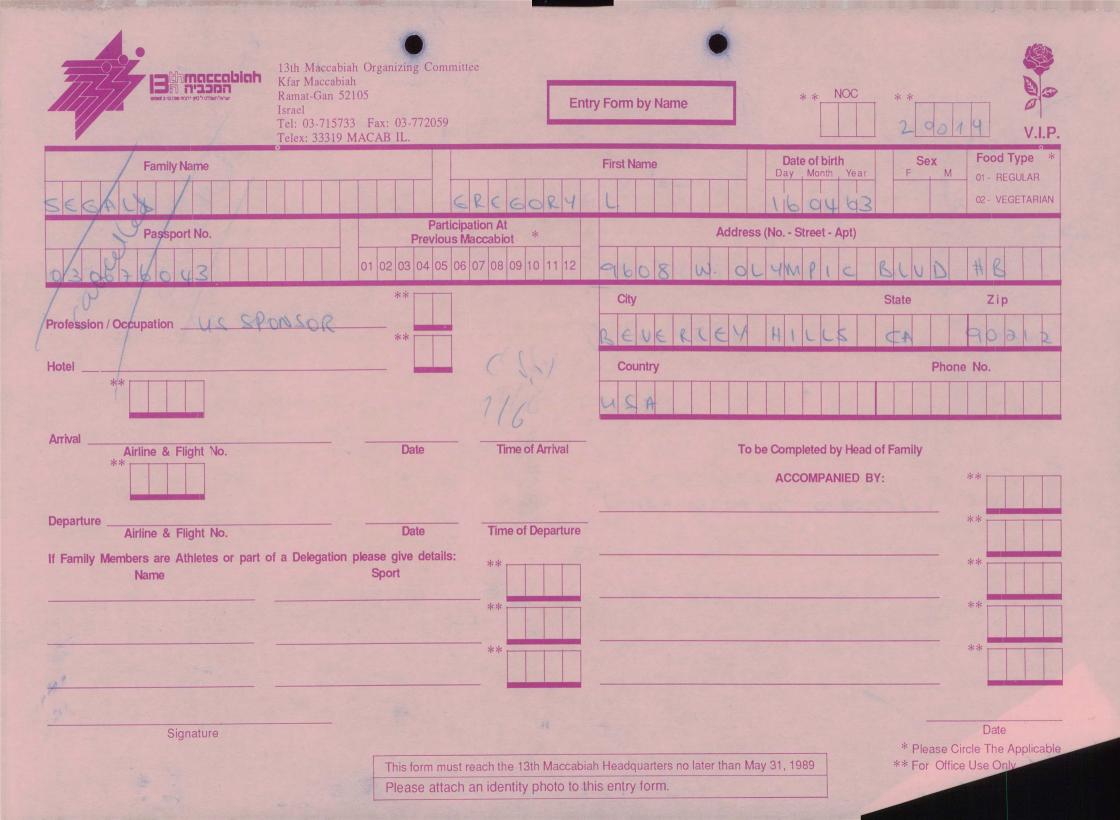

MACCABI WORLD UNION





מוזיאון מכבי ע״ש פייר גילדסגיים

PIERRE GILDESGAME MACCABI SPORTS MUSEUM



| 2-13 | - 152  | סימול    |
|------|--------|----------|
|      | Negile | שם חטיבה |
|      | 1989   | תאריך    |
|      | 235    | מס. מיכל |
|      |        |          |

































































































































































































































































| Bin maccabian<br>Ramat-Gan 5210<br>Israel                         | Fax: 03-772059                           | try Form by Name                           | NOC **<br>20(6                | V.I.P.                                 |
|-------------------------------------------------------------------|------------------------------------------|--------------------------------------------|-------------------------------|----------------------------------------|
| Family Name                                                       |                                          | First Name Date of bi                      |                               | Food Type *<br>01 - REGULAR