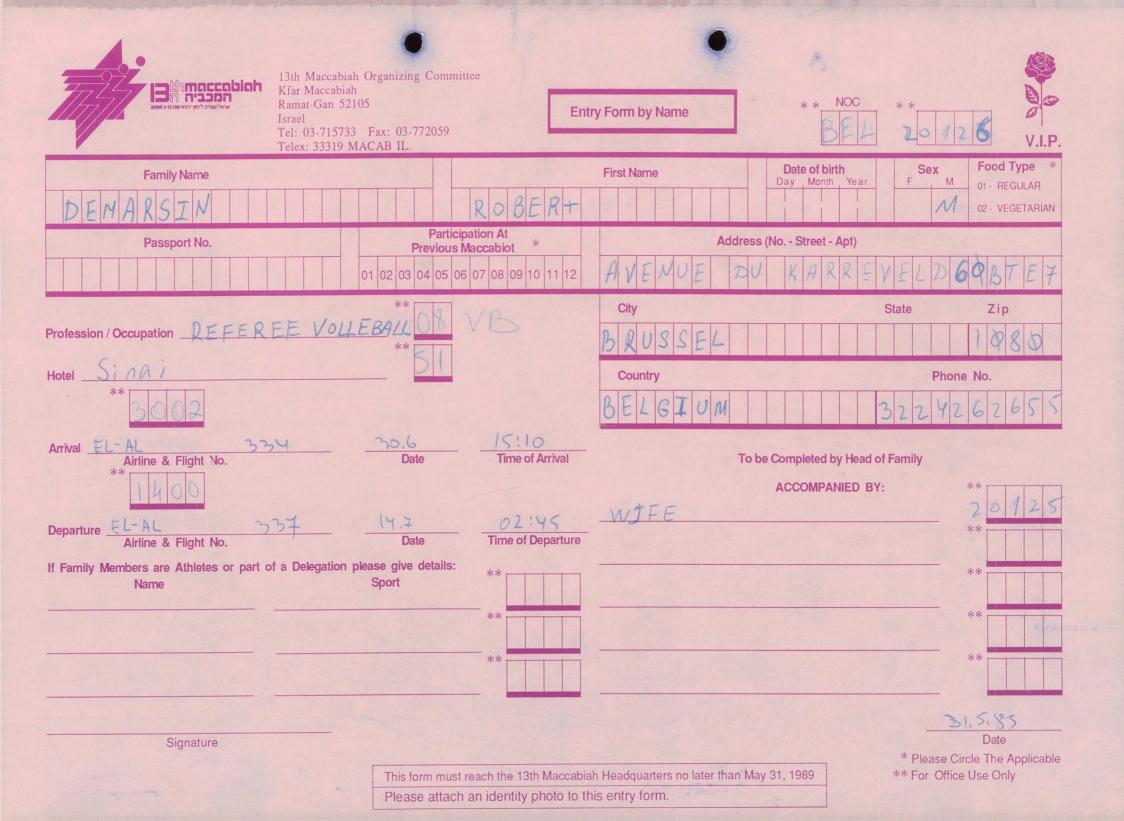

MACCABI WORLD UNION





מוזיאון מכבי ע״ש פייר גילדסגיים

PIERRE GILDESGAME MACCABI SPORTS MUSEUM



| 2-13 | - 152  | סימול    |
|------|--------|----------|
|      | Negile | שם חטיבה |
|      | 1989   | תאריך    |
|      | 235    | מס. מיכל |
|      |        |          |

































































































































































































































































| Bin maccabian<br>Ramat-Gan 5210<br>Israel                         | Fax: 03-772059                           | try Form by Name                           | NOC **<br>20(6                | V.I.P.                                 |
|-------------------------------------------------------------------|------------------------------------------|--------------------------------------------|-------------------------------|----------------------------------------|
| Family Name                                                       |