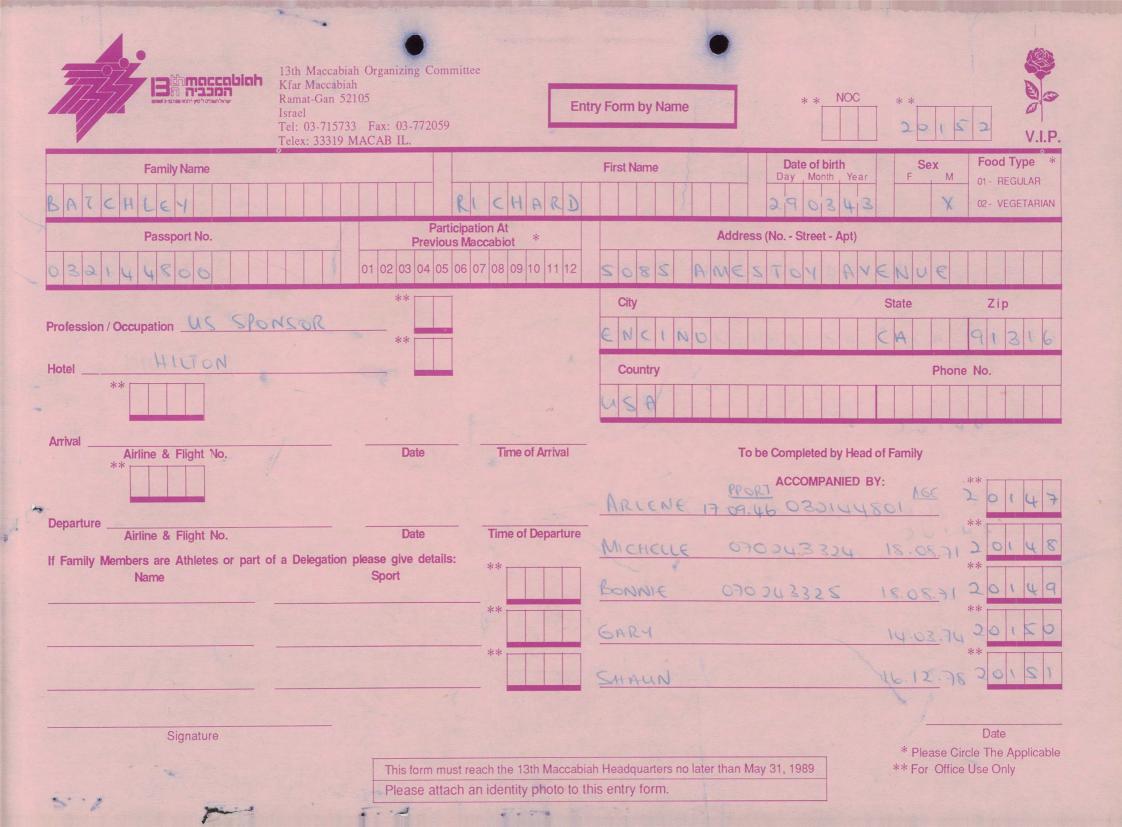

MACCABI WORLD UNION





מוזיאון מכבי ע״ש פייר גילדסגיים

PIERRE GILDESGAME MACCABI SPORTS MUSEUM



| 2-13 | - 152  | סימול    |
|------|--------|----------|
|      | Negile | שם חטיבה |
|      | 1989   | תאריך    |
|      | 235    | מס. מיכל |
|      |        |          |

































































































































































































































































| Bin maccabian<br>Ramat-Gan 5210<br>Israel                         | Fax: 03-772059                           | try Form by Name                           | NOC **<br>20(6                | V.I.P.                                 |
|-------------------------------------------------------------------|------------------------------------------|--------------------------------------------|-------------------------------|----------------------------------------|
| Family Name                                                       |                                          | First Name Date of bi                      |                               | Food Type *<br>01 - REGULAR            |
| LEVINE                                                            | IRVINE