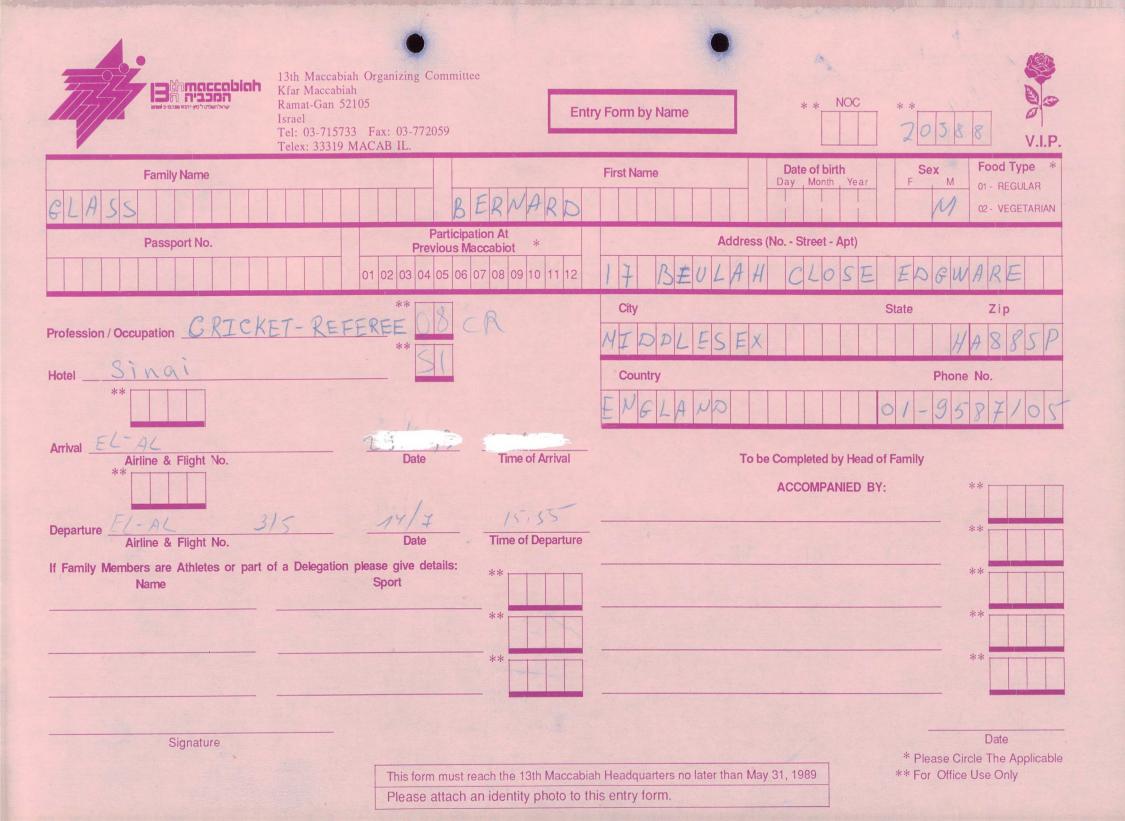

\*

13th Maccabiah Organizing Committee המכביה Kfar Maccabiah NOC Ramat-Gan 52105 \* \* **Entry Form by Name** Tel: 03-715733 Fax: 03-772059 2 V.I.P. Telex: 33319 MACAB IL. Food Type Date of birth Sex **First Name Family Name** Day , Month , Year F M 01 - REGULAR DB 02 - VEGETARIAN **Participation At** Address (No. - Street - Apt) Passport No. Previous Maccabiot 01 02 03 04 05 06 07 08 09 10 Corpany DIRECTOR City State Zip Profession / Occupation \*\* Phone No. Hotel Country \*\* 2 July. Arrival To be Completed by Head of Family **Time of Arrival** Date Airline & Flight No. \*\* ACCOMPANIED BY: TVE-Departure \* Time of Departure Date Airline & Flight No. If Family Members are Athletes or part of a Delegation please give details: \*: \*\* Name BOWLS EVY ACKS E she Date Signature \* Please Circle The Applicable This form must reach the 13th Maccabiah Headquarters no later than May 31, 1989 \*\* For Office Use Only Please attach an identity photo to this entry form.