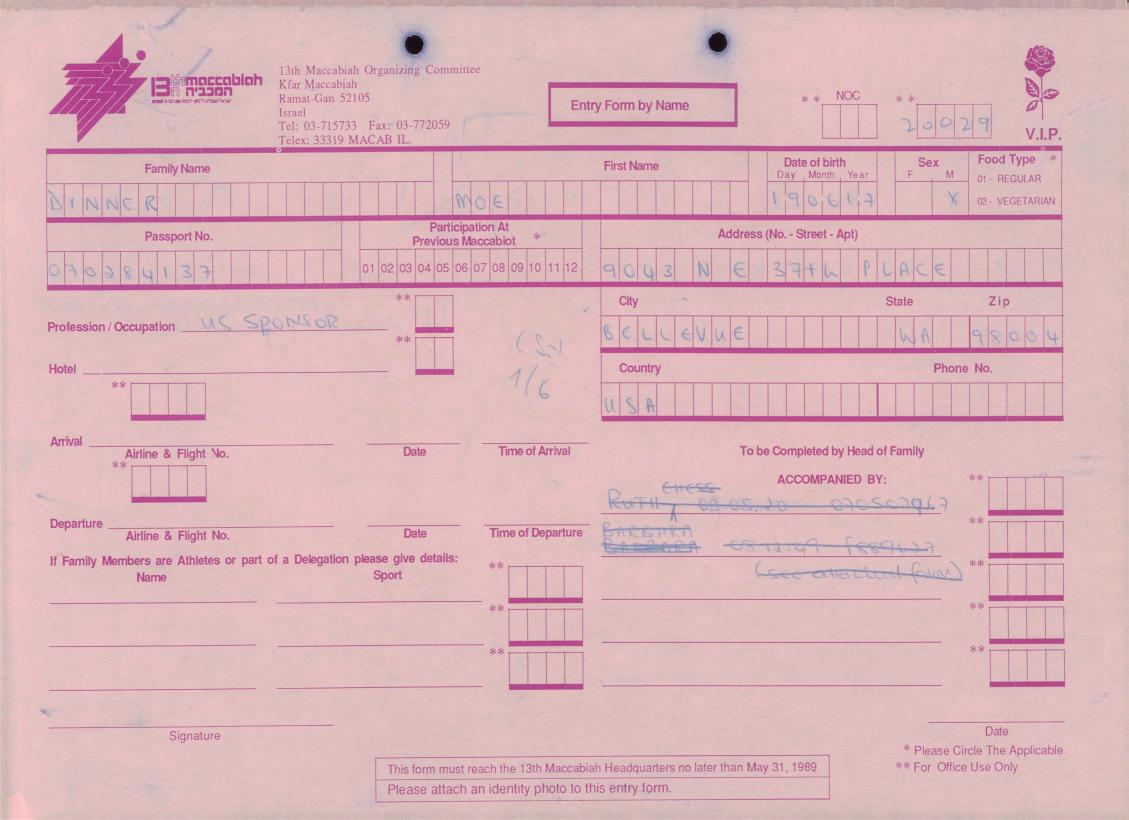

MACCABI WORLD UNION





מוזיאון מכבי ע״ש פייר גילדסגיים

PIERRE GILDESGAME MACCABI SPORTS MUSEUM



| 2-13 | - 152  | סימול    |
|------|--------|----------|
|      | Negile | שם חטיבה |
|      | 1989   | תאריך    |
|      | 235    | מס. מיכל |
|      |        |          |

































































































































































































































































| Bin maccabian<br>Ramat-Gan 5210<br>Israel                         | Fax: 03-772059                           | try Form by Name                           | NOC **<br>20(6                | V.I.P.                                 |
|-------------------------------------------------------------------|------------------------------------------|--------------------------------------------|-------------------------------|----------------------------------------|
| Family Name                                                       |                                          | First Name Date of bi                      |                               | Food Type *<br>01 - REGULAR            |
| LEVINE