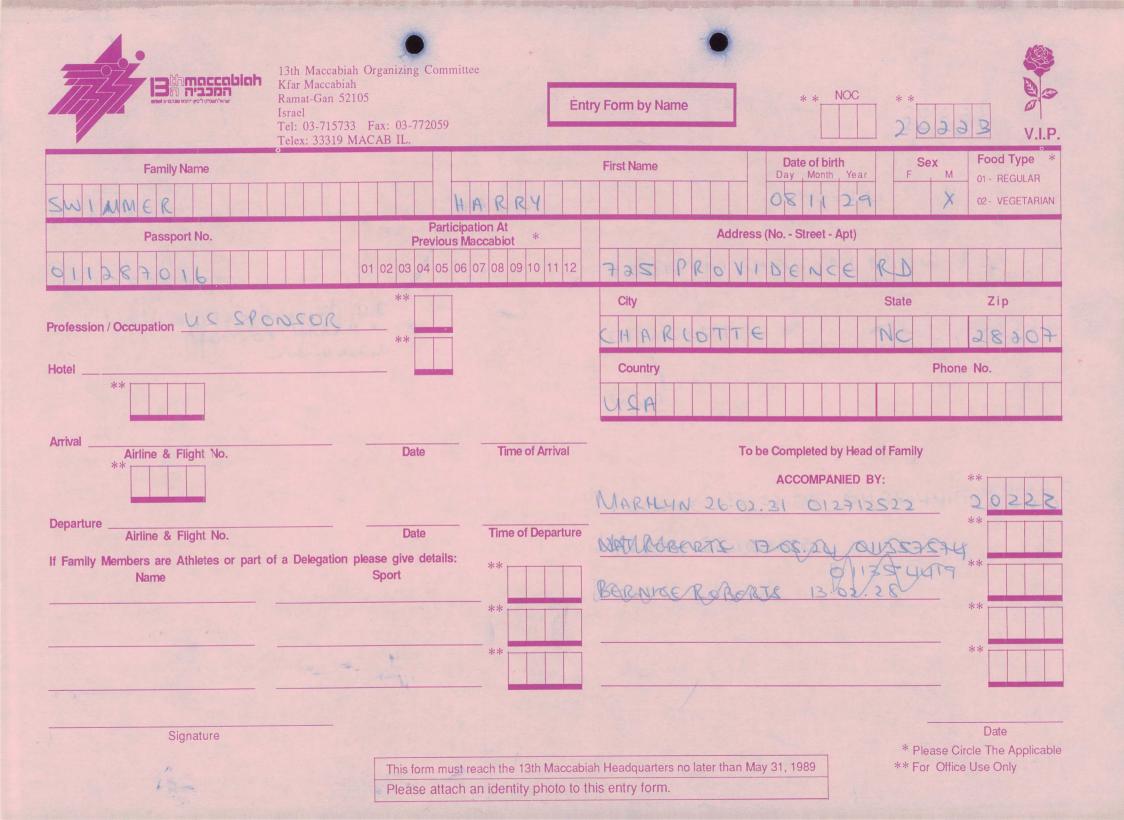

| Ramat-Gan<br>Israel<br>Tel: 03-71:                                                                  | 52105 E                                                                                                                                                                                | ntry Form by Name First Name                        | * * NOC<br>Date of birth<br>Day Month Year<br>2 4 4 5 5 | * *<br>2032S<br>V.I.P.<br>Sex<br>F M<br>01- REGULAR<br>02- VEGETARIAN |
|-----------------------------------------------------------------------------------------------------|----------------------------------------------------------------------------------------------------------------------------------------------------------------------------------------|-----------------------------------------------------|---------------------------------------------------------|-----------------------------------------------------------------------|
| $\begin{array}{c c} Passport No. \\ \hline 0 & 5 \\ \hline \end{array}$                             | Participation At<br>Previous Maccabiot         *           01         02         03         04         05         06         07         08         09         10         11         12 | Addres<br>RUAHUNGR                                  | ss (No Street - Apt)                                    | 1000                                                                  |
| Profession / Occupation                                                                             | **                                                                                                                                                                                     | City<br>5 A O P A V 4 O<br>Country<br>5 R A Country | Sta                                                     | ate Zip<br>0 f 4 f 5<br>Phone No.<br>1 H + H 5   4                    |
| Arrival<br>Airline & Flight No.<br>**                                                               | Date Time of Arrival                                                                                                                                                                   | То                                                  | be Completed by Head of Fa<br>ACCOMPANIED BY:           | mily<br>**                                                            |
| Departure<br>Airline & Flight No.<br>If Family Members are Athletes or part of a Delegation<br>Name | Sport                                                                                                                                                                                  |                                                     |                                                         | **                                                                    |
|                                                                                                     | **                                                                                                                                                                                     |                                                     |                                                         | **                                                                    |
| Signature                                                                                           | This form must reach the 13th Maccab<br>Please attach an identity photo to t                                                                                                           |                                                     |                                                         | Date<br>* Please Circle The Applicable<br>* For Office Use Only       |