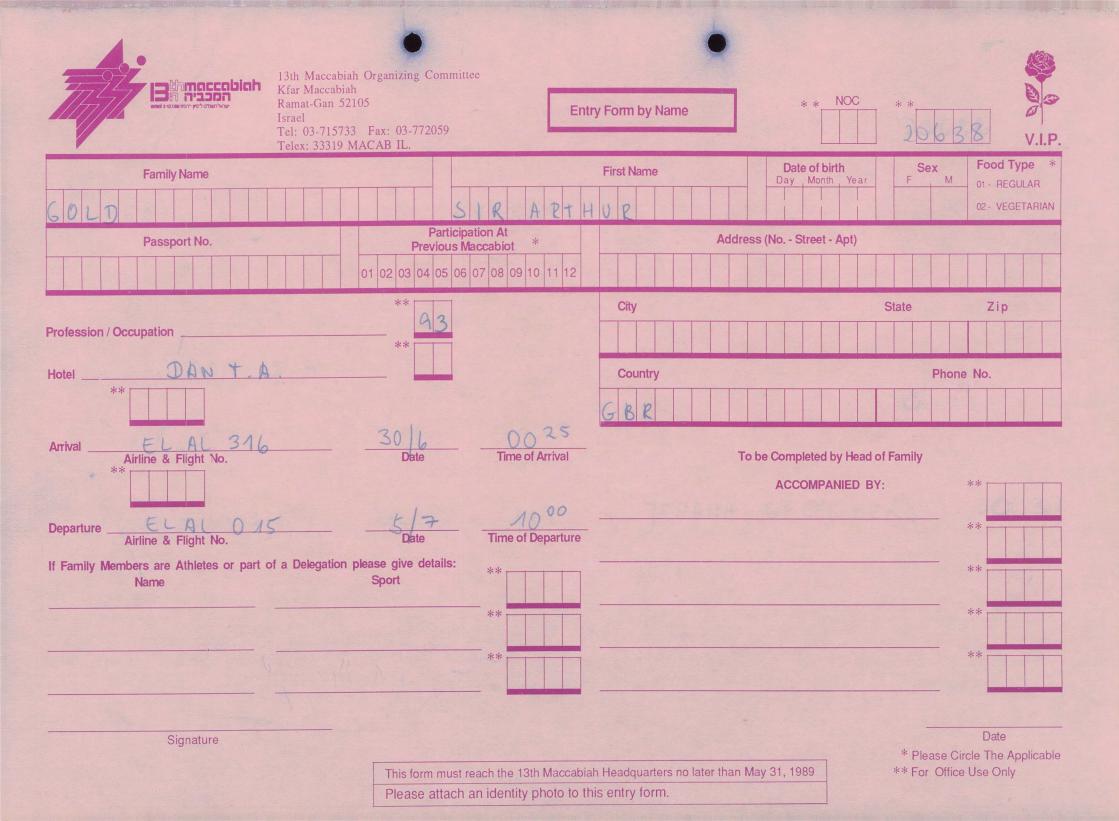

| Ramat-Gan<br>Israel<br>Tel: 03-71:                                                                  | 52105 E                                                                                                                                                                                | ntry Form by Name First Name                        | * * NOC<br>Date of birth<br>Day Month Year<br>2 4 4 5 5 | * *<br>2032S<br>V.I.P.<br>Sex<br>F M<br>01- REGULAR<br>02- VEGETARIAN |
|-----------------------------------------------------------------------------------------------------|----------------------------------------------------------------------------------------------------------------------------------------------------------------------------------------|-----------------------------------------------------|---------------------------------------------------------|-----------------------------------------------------------------------|
| $\begin{array}{c c} Passport No. \\ \hline 0 & 5 \\ \hline \end{array}$                             | Participation At<br>Previous Maccabiot         *           01         02         03         04         05         06         07         08         09         10         11         12 | Addres<br>RUAHUNGR                                  | ss (No Street - Apt)                                    | 1000                                                                  |
| Profession / Occupation                                                                             | **                                                                                                                                                                                     | City<br>5 A O P A V 4 O<br>Country<br>5 R A Country | Sta                                                     | ate Zip<br>0 f 4 f 5<br>Phone No.<br>1 H + H 5   4                    |
| Arrival<br>Airline & Flight No.<br>**                                                               | Date Time of Arrival                                                                                                                                                                   | То                                                  | be Completed by Head of Fa<br>ACCOMPANIED BY:           | mily<br>**                                                            |
| Departure<br>Airline & Flight No.<br>If Family Members are Athletes or part of a Delegation<br>Name | Sport                                                                                                                                                                                  |                                                     |                                                         | **                                                                    |
|                                                                                                     | **                                                                                                                                                                                     |                                                     |                                                         | **                                                                    |
| Signature                                                                                           | This form must reach the 13th Maccab<br>Please attach an identity photo to t                                                                                                           |                                                     |                                                         | Date<br>* Please Circle The Applicable<br>* For Office Use Only       |