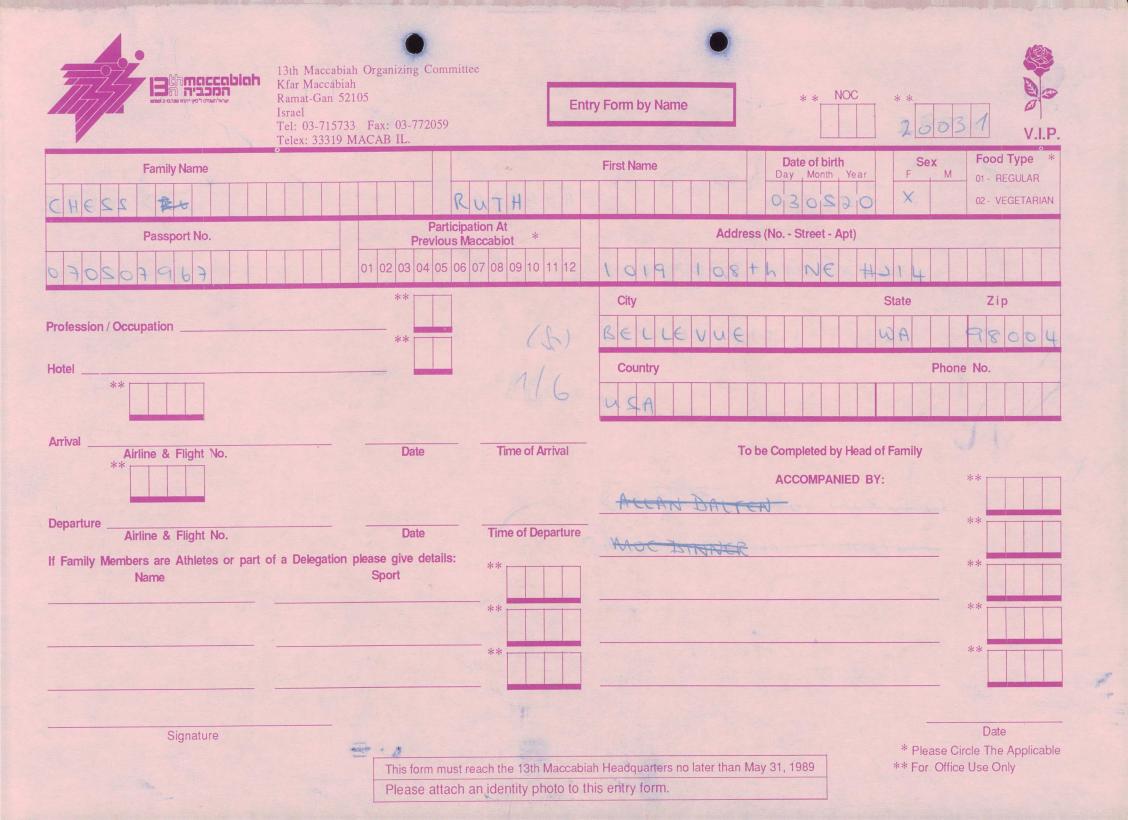

MACCABI WORLD UNION





מוזיאון מכבי ע״ש פייר גילדסגיים

PIERRE GILDESGAME MACCABI SPORTS MUSEUM



| 2-13 | - 152  | סימול    |
|------|--------|----------|
|      | Negile | שם חטיבה |
|      | 1989   | תאריך    |
|      | 235    | מס. מיכל |
|      |        |          |

































































































































































































































































| Bin maccabian<br>Ramat-Gan 5210<br>Israel                         | Fax: 03-772059                           | try Form by Name                           | NOC **<br>20(6                | V.I.P.                                 |
|-------------------------------------------------------------------|------------------------------------------|--------------------------------------------|-------------------------------|----------------------------------------|
| Family Name                                                       |                                          | First Name Date of bi                      |                               | Food Type *<br>01 - REGULAR            |
| LEVINE