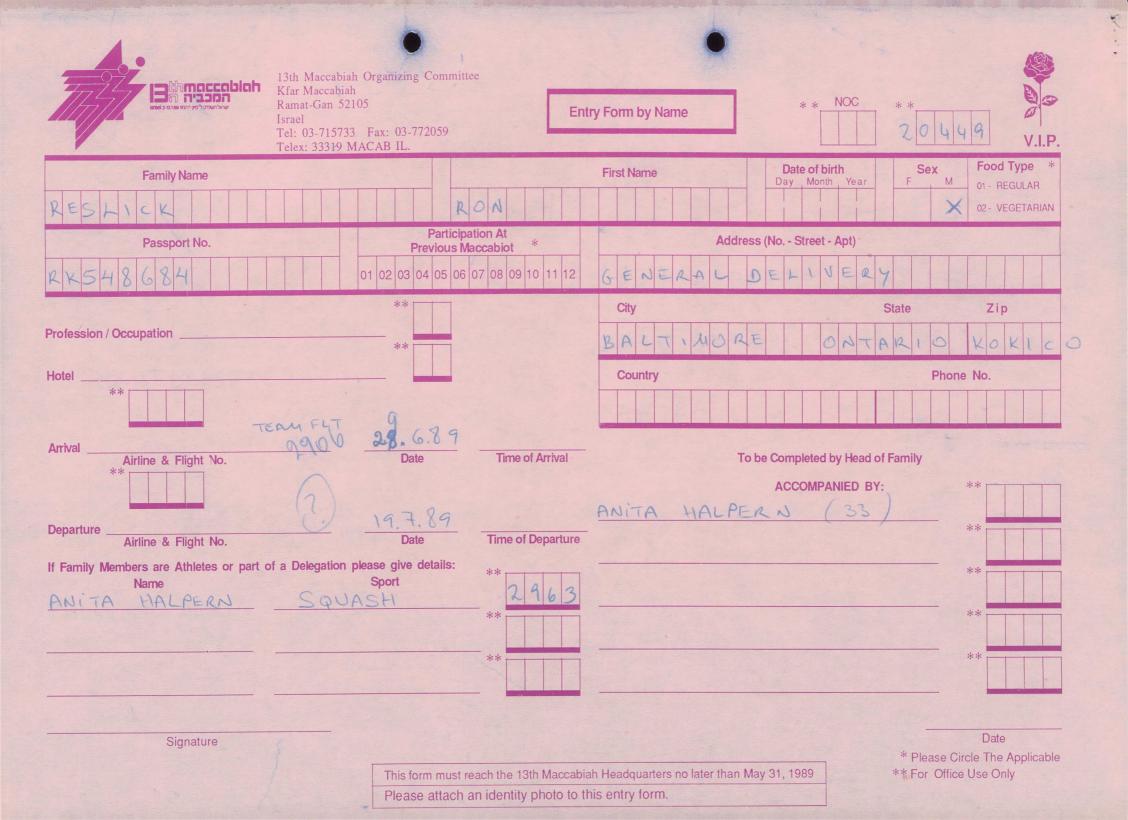

| Ramat-Gan<br>Israel<br>Tel: 03-71:                                                                  | 52105 E                                                                                                                                                                                | ntry Form by Name First Name                        | * * NOC<br>Date of birth<br>Day Month Year<br>2 4 4 5 5 | * *<br>2032S<br>V.I.P.<br>Sex<br>F M<br>01- REGULAR<br>02- VEGETARIAN |
|-----------------------------------------------------------------------------------------------------|----------------------------------------------------------------------------------------------------------------------------------------------------------------------------------------|-----------------------------------------------------|---------------------------------------------------------|-----------------------------------------------------------------------|
| $\begin{array}{c c} Passport No. \\ \hline 0 & 5 \\ \hline \end{array}$                             | Participation At<br>Previous Maccabiot         *           01         02         03         04         05         06         07         08         09         10         11         12 | Addres<br>RUAHUNGR                                  | ss (No Street - Apt)                                    | 1000                                                                  |
| Profession / Occupation                                                                             | **                                                                                                                                                                                     | City<br>5 A O P A V 4 O<br>Country<br>5 R A Country | Sta                                                     | ate Zip<br>0 f 4 f 5<br>Phone No.<br>1 H + H 5   4                    |
| Arrival<br>Airline & Flight No.<br>**                                                               | Date Time of Arrival                                                                                                                                                                   | То                                                  | be Completed by Head of Fa<br>ACCOMPANIED BY:           | mily<br>**                                                            |
| Departure<br>Airline & Flight No.<br>If Family Members are Athletes or part of a Delegation<br>Name | Sport                                                                                                                                                                                  |                                                     |                                                         | **                                                                    |
|                                                                                                     | **                                                                                                                                                                                     |                                                     |                                                         | **                                                                    |
| Signature                                                                                           | This form must reach the 13th Maccab<br>Please attach an identity photo to t                                                                                                           |                                                     |                                                         | Date<br>* Please Circle The Applicable<br>* For Office Use Only       |