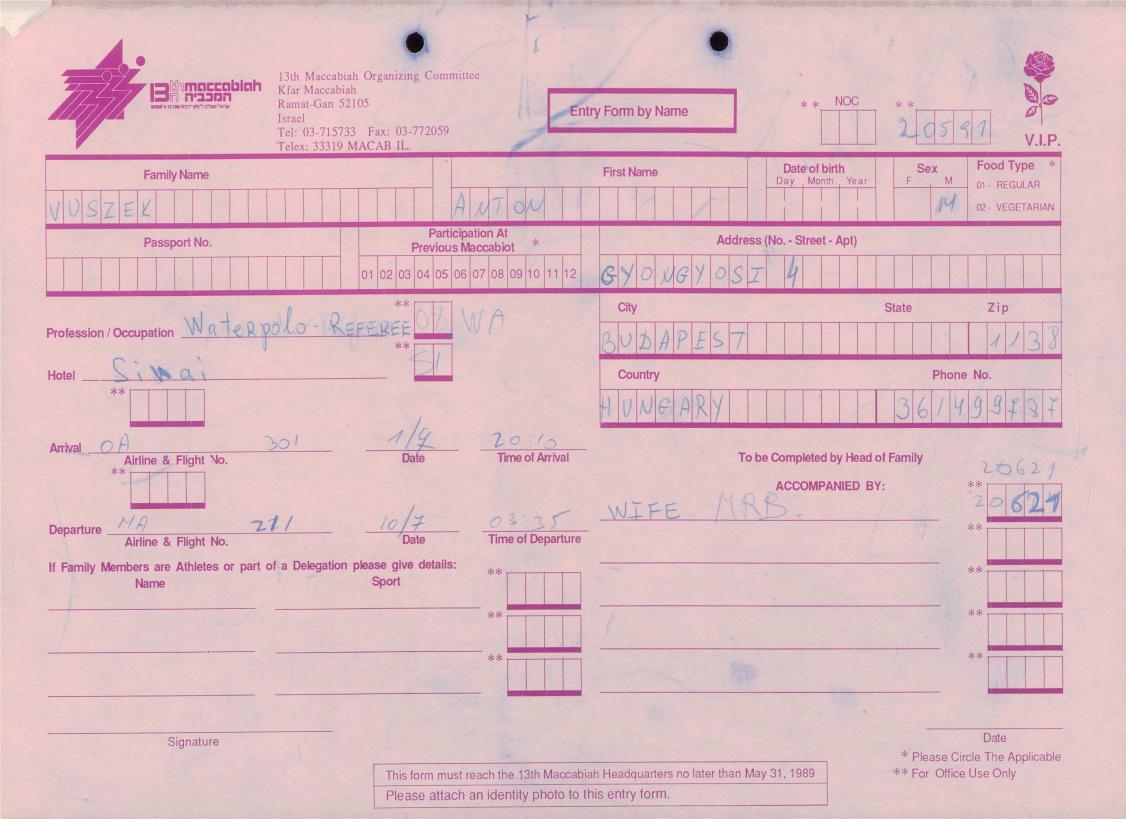

MACCABI WORLD UNION





מוזיאון מכבי ע״ש פייר גילדסגיים

PIERRE GILDESGAME MACCABI SPORTS MUSEUM



| 2-13 | - 152  | סימול    |
|------|--------|----------|
|      | Negile | שם חטיבה |
|      | 1989   | תאריך    |
|      | 235    | מס. מיכל |
|      |        |          |

































































































































































































































































| Bin maccabian<br>Ramat-Gan 5210<br>Israel                         | Fax: 03-772059                           | try Form by Name                           | NOC **<br>20(6                | V.I.P.                                 |
|-------------------------------------------------------------------|------------------------------------------|--------------------------------------------|-------------------------------|----------------------------------------|
| Family Name                                                       |                                          | First Name Date of bi                      |                               | Food Type *<br>01 - REGULAR