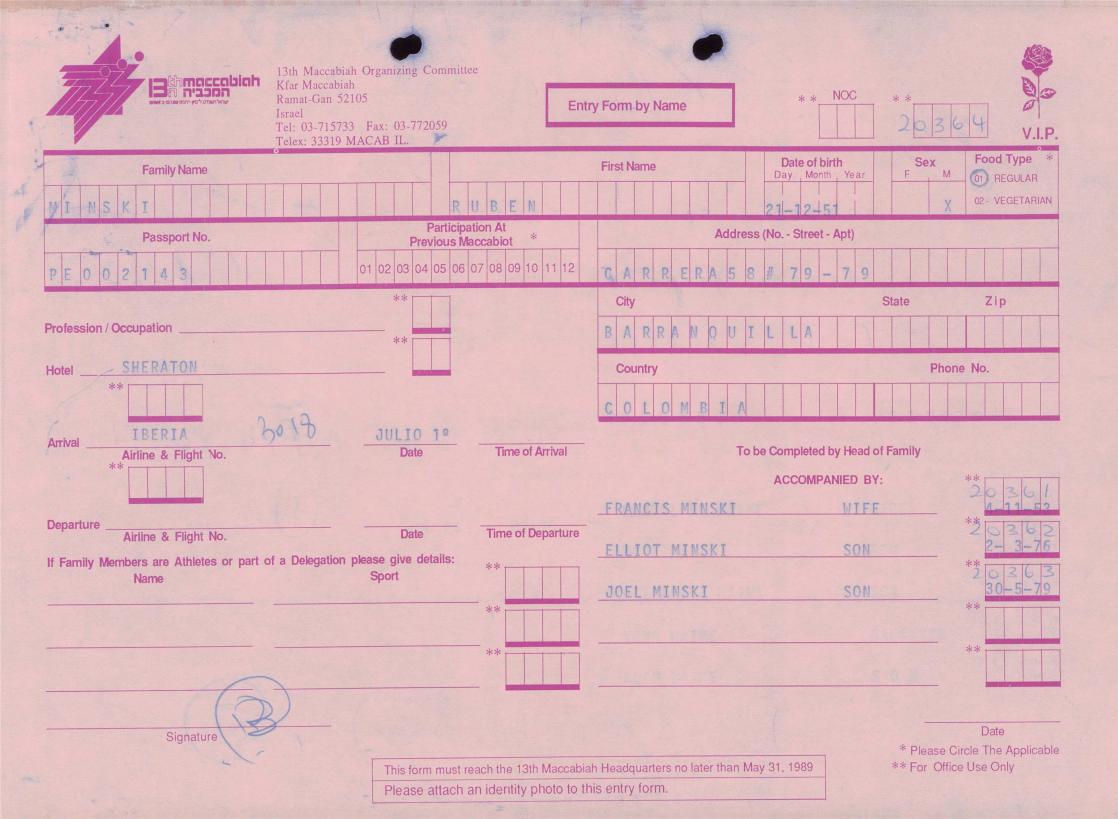

| 4.                                                                             |                                 | ۲                                  |                                           |                                     |  |
|--------------------------------------------------------------------------------|---------------------------------|------------------------------------|-------------------------------------------|-------------------------------------|--|
| Binneccabian<br>Ramat-Gan 52109<br>Israel<br>Tel: 03-715733<br>Telex: 33319 MA | Fax: 03-772059                  | Entry Form by Name                 | ** NOC **                                 | V.I.P.                              |  |
| Family Name                                                                    |                                 | First Name                         | Date of birth Sex<br>Day , Month , Year F | M 01 - REGULAR                      |  |
| LEVITT                                                                         | BARRY                           |                                    | 2501231                                   | 02 - VEGETARIAN                     |  |
| Participation At<br>Previous Maccabiot *                                       |                                 | Ad                                 | Address (No Street - Apt)                 |                                     |  |
| 032507033                                                                      | 1 02 03 04 05 06 07 08 09 10 -  | 11 12 US2 SB                       | UNDY DRIVE                                |                                     |  |
|                                                                                | **                              | City                               | State                                     | Zip                                 |  |
| Profession / Occupation US SPONSOR                                             | **                              | LOS ANG                            | ELES CA                                   | 90049                               |  |
| Hotel                                                                          |                                 | Country                            | Ph                                        | one No.                             |  |
| **                                                                             |                                 | USA                                |                                           |                                     |  |
| Arrival Airline & Flight No.                                                   | Date Time of Arr                | rival                              | To be Completed by Head of Family         |                                     |  |
| **                                                                             |                                 |                                    | ACCOMPANIED BY:                           | **                                  |  |
| Departure                                                                      |                                 | W EVELYN                           | 04.04.32 03250                            | 20169                               |  |
| Departure Airline & Flight No.                                                 | Date Time of Dep                | parture                            |                                           |                                     |  |
| If Family Members are Athletes or part of a Delegation ple<br>Name             | ase give details: ** Sport      |                                    |                                           | **                                  |  |
|                                                                                | **                              |                                    |                                           | **                                  |  |
|                                                                                | **                              |                                    |                                           | **                                  |  |
|                                                                                |                                 |                                    |                                           |                                     |  |
|                                                                                |                                 |                                    |                                           |                                     |  |
| Signature                                                                      |                                 |                                    | * DI                                      | Date<br>Circle The Applicable       |  |
|                                                                                | This form must reach the 13th M | accabiah Headquarters no later tha |                                           | Circle The Applicable fice Use Only |  |
| Please attach an identity photo to this entry form.                            |                                 |                                    |                                           |                                     |  |