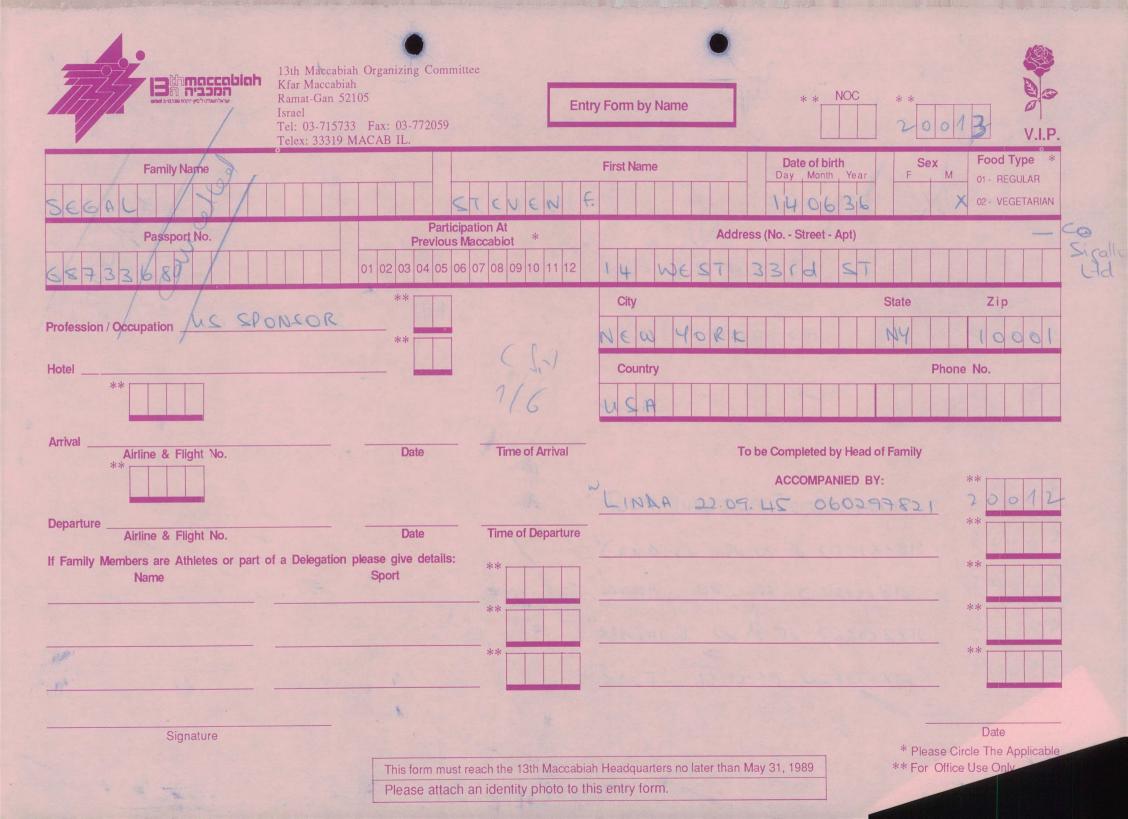

MACCABI WORLD UNION





מוזיאון מכבי ע״ש פייר גילדסגיים

PIERRE GILDESGAME MACCABI SPORTS MUSEUM



| 2-13 | - 152  | סימול    |
|------|--------|----------|
|      | Negile | שם חטיבה |
|      | 1989   | תאריך    |
|      | 235    | מס. מיכל |
|      |        |          |

































































































































































































































































| Bin maccabian<br>Ramat-Gan 5210<br>Israel                         | Fax: 03-772059                           | try Form by Name                           | NOC **<br>20(6                | V.I.P.                                 |
|-------------------------------------------------------------------|------------------------------------------|--------------------------------------------|-------------------------------|----------------------------------------|
| Family Name                                                       |                                          | First Name Date of bi                      |                               | Food Type *<br>01 - REGULAR