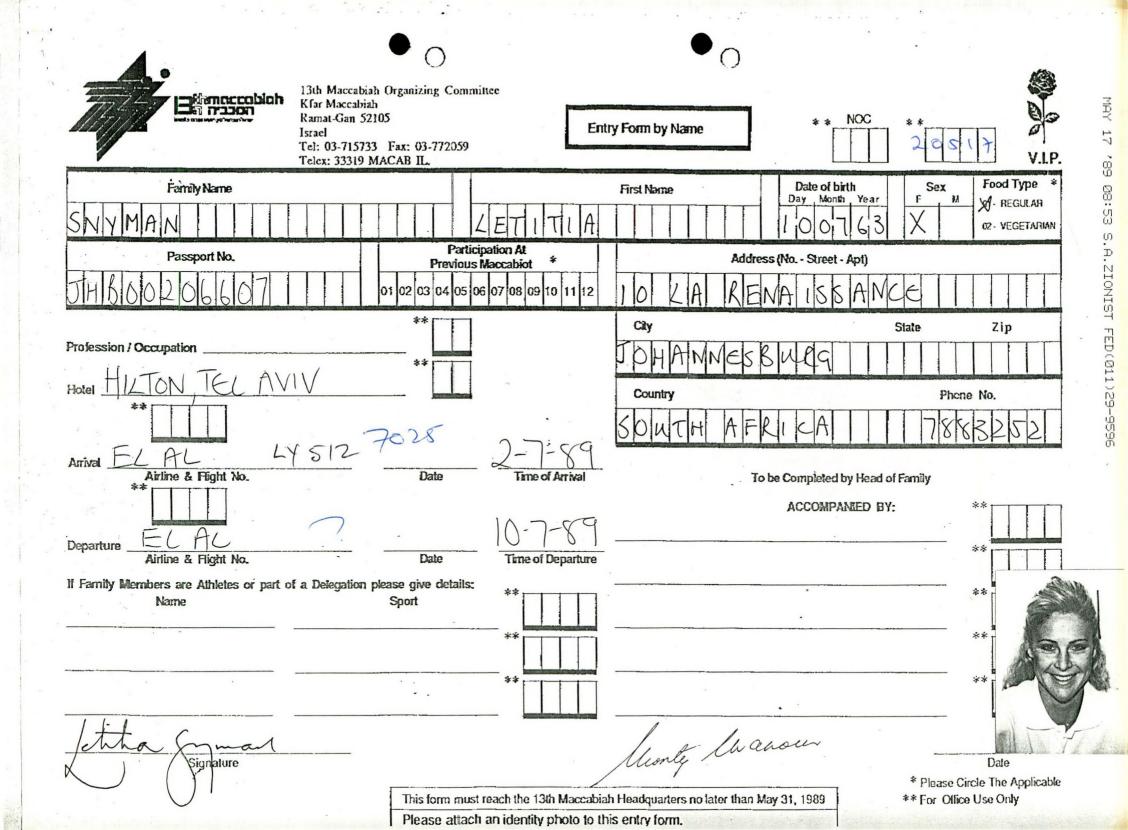

| Ramat-Gan<br>Israel<br>Tel: 03-71:                                                                  | 52105 E                                                                                                                                                                                | ntry Form by Name First Name                        | * * NOC<br>Date of birth<br>Day Month Year<br>2 4 4 5 5 | * *<br>2032S<br>V.I.P.<br>Sex<br>F M<br>01- REGULAR<br>02- VEGETARIAN |
|-----------------------------------------------------------------------------------------------------|----------------------------------------------------------------------------------------------------------------------------------------------------------------------------------------|-----------------------------------------------------|---------------------------------------------------------|-----------------------------------------------------------------------|
| $\begin{array}{c c} Passport No. \\ \hline 0 & 5 \\ \hline \end{array}$                             | Participation At<br>Previous Maccabiot         *           01         02         03         04         05         06         07         08         09         10         11         12 | Addres<br>RUAHUNGR                                  | ss (No Street - Apt)                                    | 1000                                                                  |
| Profession / Occupation                                                                             | **                                                                                                                                                                                     | City<br>5 A O P A V 4 O<br>Country<br>5 R A Country | Sta                                                     | ate Zip<br>0 f 4 f 5<br>Phone No.<br>1 H + H 5   4                    |
| Arrival<br>Airline & Flight No.<br>**                                                               | Date Time of Arrival                                                                                                                                                                   | То                                                  | be Completed by Head of Fa<br>ACCOMPANIED BY:           | mily<br>**                                                            |
| Departure<br>Airline & Flight No.<br>If Family Members are Athletes or part of a Delegation<br>Name | Sport                                                                                                                                                                                  |                                                     |                                                         | **                                                                    |
|                                                                                                     | **                                                                                                                                                                                     |                                                     |                                                         | **                                                                    |
| Signature                                                                                           | This form must reach the 13th Maccab<br>Please attach an identity photo to t                                                                                                           |                                                     |                                                         | Date<br>* Please Circle The Applicable<br>* For Office Use Only       |