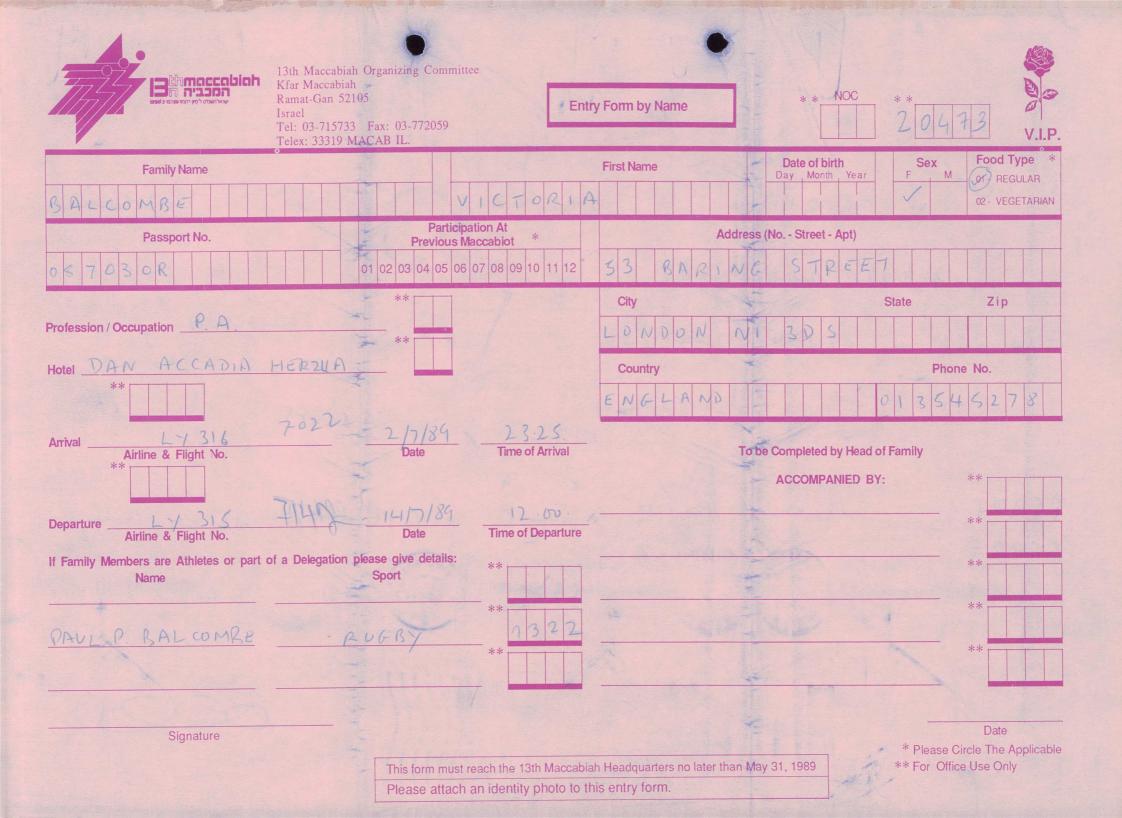

| 4.                                                                             |                                 | ۲                                  |                                           |                                     |  |
|--------------------------------------------------------------------------------|---------------------------------|------------------------------------|-------------------------------------------|-------------------------------------|--|
| Binneccabian<br>Ramat-Gan 52109<br>Israel<br>Tel: 03-715733<br>Telex: 33319 MA | Fax: 03-772059                  | Entry Form by Name                 | ** NOC **                                 | V.I.P.                              |  |
| Family Name                                                                    |                                 | First Name                         | Date of birth Sex<br>Day , Month , Year F | M 01 - REGULAR                      |  |
| LEVITT                                                                         | BARRY                           |                                    | 2501231                                   | 02 - VEGETARIAN                     |  |
| Participation At<br>Previous Maccabiot *                                       |                                 | Ad                                 | Address (No Street - Apt)                 |                                     |  |
| 032507033                                                                      | 1 02 03 04 05 06 07 08 09 10 -  | 11 12 US2 SB                       | UNDY DRIVE                                |                                     |  |
|                                                                                | **                              | City                               | State                                     | Zip                                 |  |
| Profession / Occupation US SPONSOR                                             | **                              | LOS ANG                            | ELES CA                                   | 90049                               |  |
| Hotel                                                                          |                                 | Country                            | Ph                                        | one No.                             |  |
| **                                                                             |                                 | USA                                |                                           |                                     |  |
| Arrival Airline & Flight No.                                                   | Date Time of Arr                | rival                              | To be Completed by Head of Family         |                                     |  |
| **                                                                             |                                 |                                    | ACCOMPANIED BY:                           | **                                  |  |
| Departure                                                                      |                                 | W EVELYN                           | 04.04.32 03250                            | 20169                               |  |
| Departure Airline & Flight No.                                                 | Date Time of Dep                | parture                            |                                           |                                     |  |
| If Family Members are Athletes or part of a Delegation ple<br>Name             | ase give details: ** Sport      |                                    |                                           | **                                  |  |
|                                                                                | **                              |                                    |                                           | **                                  |  |
|                                                                                | **                              |                                    |                                           | **                                  |  |
|                                                                                |                                 |                                    |                                           |                                     |  |
|                                                                                |                                 |                                    |                                           |                                     |  |
| Signature                                                                      |                                 |                                    | * DI                                      | Date<br>Circle The Applicable       |  |
|                                                                                | This form must reach the 13th M | accabiah Headquarters no later tha |                                           | Circle The Applicable fice Use Only |  |
| Please attach an identity photo to this entry form.                            |                                 |                                    |                                           |                                     |  |