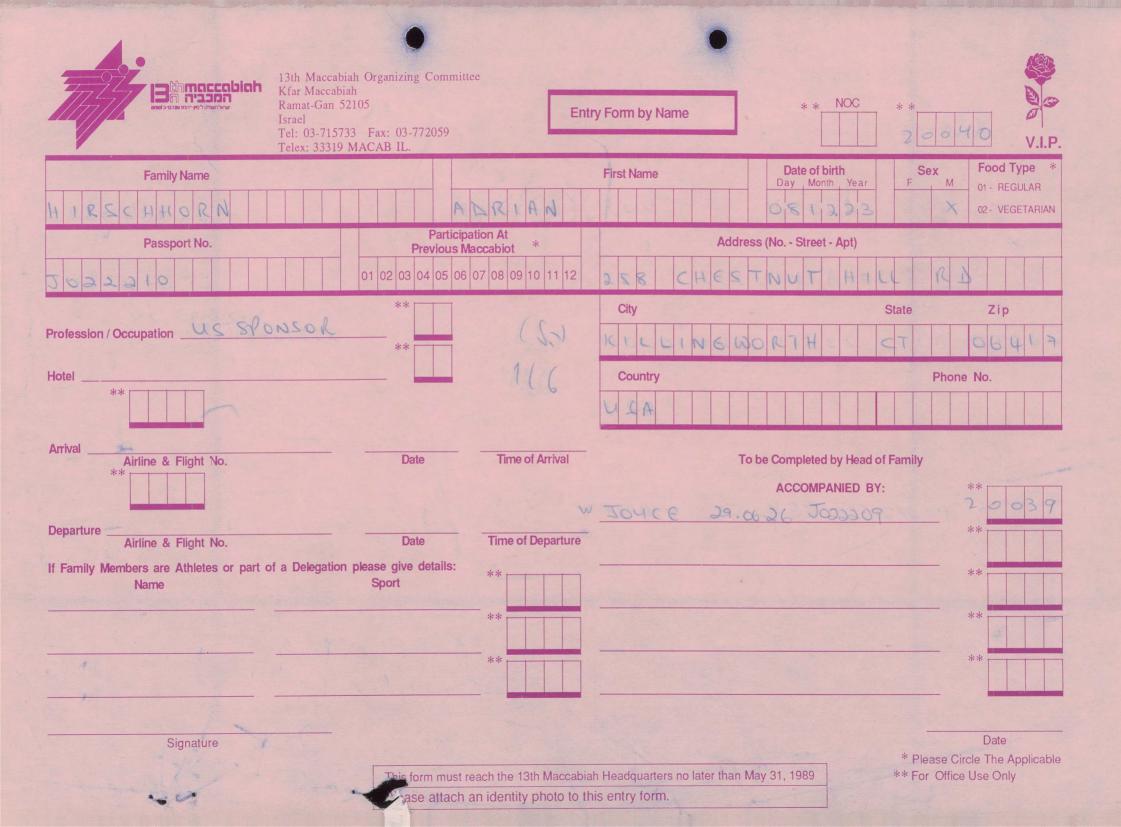

MACCABI WORLD UNION





מוזיאון מכבי ע״ש פייר גילדסגיים

PIERRE GILDESGAME MACCABI SPORTS MUSEUM



| 2-13 | - 152  | סימול    |
|------|--------|----------|
|      | Negile | שם חטיבה |
|      | 1989   | תאריך    |
|      | 235    | מס. מיכל |
|      |        |          |

































































































































































































































































| Bin maccabian<br>Ramat-Gan 5210<br>Israel                         | Fax: 03-772059                           | try Form by Name                           | NOC **<br>20(6                | V.I.P.                                 |
|-------------------------------------------------------------------|------------------------------------------|--------------------------------------------|-------------------------------|----------------------------------------|
| Family Name                                                       |                                          | First Name Date of bi                      |                               | Food Type *<br>01 - REGULAR            |
| LEVINE