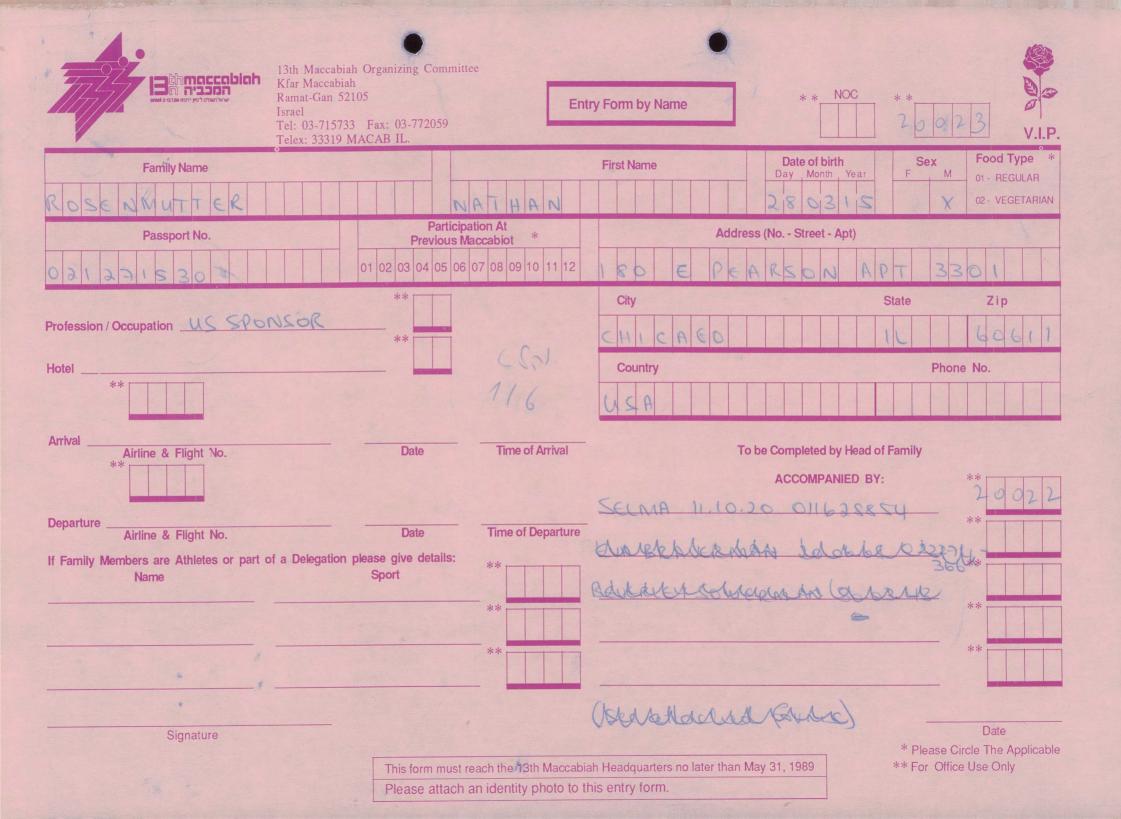

| Bin maccabian<br>Ramat-Gan 5210<br>Israel                         | Fax: 03-772059                           | try Form by Name                           | NOC **<br>20(6                | V.I.P.                                 |
|-------------------------------------------------------------------|------------------------------------------|--------------------------------------------|-------------------------------|----------------------------------------|
| Family Name                                                       |                                          | First Name Date of bi                      |                               | Food Type *<br>01 - REGULAR            |
| LEVINE                                                            | IRVINE                                   | 2509                                       | 1911 X                        | 02 - VEGETARIAN                        |
| Passport No.                                                      | Participation At<br>Previous Maccabiot * | Address (No Street -                       | Apt)                          |                                        |
| F160704                                                           | 01 02 03 04 05 06 07 08 09 10 11 12      | 120 HILLSIDE                               | AVE                           |                                        |
| LIC CROOKER                                                       | **                                       | City                                       | State                         | Zip                                    |
| Profession / Occupation US STONSOR                                | **                                       | REHOBOTH                                   | MA A                          | 02769                                  |
| Hotel                                                             |                                          | Country                                    | Phone                         | No.                                    |
| Hotel                                                             |                                          | AZN                                        |                               |                                        |
| Arrival<br>Airline & Flight No.                                   | Date Time of Arrival                     | To be Completed I                          | by Head of Family             |                                        |
|                                                                   |                                          | видинира                                   | NIED BY:                      | **                                     |
| Departure<br>Airline & Flight No.                                 | Date Time of Departure                   |                                            |                               | **                                     |
| If Family Members are Athletes or part of a Delegation pl<br>Name | ease give details: ** Sport              | BERNICE 02.10.25 FI                        | 20502                         | 2016 +                                 |
|                                                                   | **                                       |                                            |                               | **                                     |
| *                                                                 | **                                       |                                            |                               | **                                     |
| Signature                                                         |                                          | ah Headquarters no later than May 31, 1989 | * Please Cir<br>** For Office | Date<br>cle The Applicable<br>Use Only |
|                                                                   | Please attach an identity photo to the   | his entry form.                            |                               |                                        |