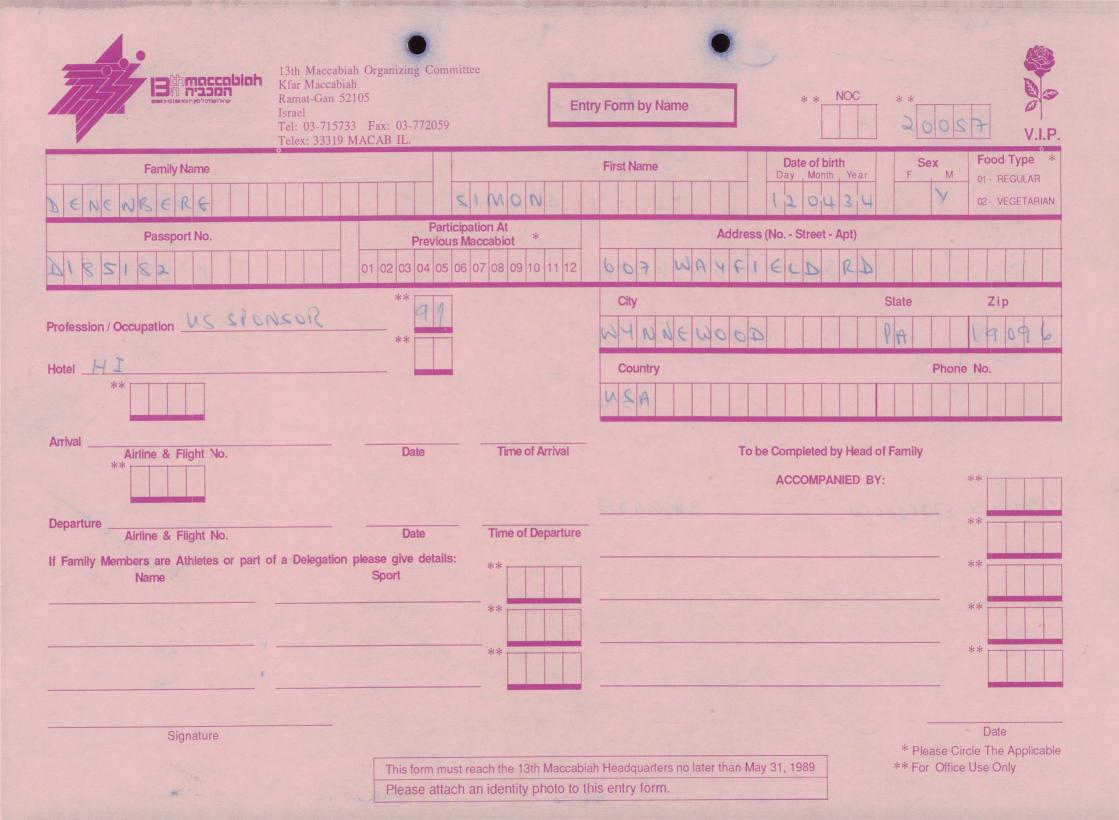

| Ramat-Gan<br>Israel<br>Tel: 03-71:                                                                  | 52105 E                                                                                                                                                                                | ntry Form by Name First Name                        | * * NOC<br>Date of birth<br>Day Month Year<br>2 4 4 5 5 | * *<br>2032S<br>V.I.P.<br>Sex<br>F M<br>01- REGULAR<br>02- VEGETARIAN |
|-----------------------------------------------------------------------------------------------------|----------------------------------------------------------------------------------------------------------------------------------------------------------------------------------------|-----------------------------------------------------|---------------------------------------------------------|-----------------------------------------------------------------------|
| $\begin{array}{c c} Passport No. \\ \hline 0 & 5 \\ \hline \end{array}$                             | Participation At<br>Previous Maccabiot         *           01         02         03         04         05         06         07         08         09         10         11         12 | Addres<br>RUAHUNGR                                  | ss (No Street - Apt)                                    | 1000                                                                  |
| Profession / Occupation                                                                             | **                                                                                                                                                                                     | City<br>5 A O P A V 4 O<br>Country<br>5 R A Country | Sta                                                     | ate Zip<br>0 f 4 f 5<br>Phone No.<br>1 H + H 5   4                    |
| Arrival<br>Airline & Flight No.<br>**                                                               | Date Time of Arrival                                                                                                                                                                   | То                                                  | be Completed by Head of Fa<br>ACCOMPANIED BY:           | mily<br>**                                                            |
| Departure<br>Airline & Flight No.<br>If Family Members are Athletes or part of a Delegation<br>Name | Sport                                                                                                                                                                                  |                                                     |                                                         | **                                                                    |
|                                                                                                     | **                                                                                                                                                                                     |                                                     |                                                         | **                                                                    |
| Signature                                                                                           | This form must reach the 13th Maccab<br>Please attach an identity photo to t                                                                                                           |                                                     |                                                         | Date<br>* Please Circle The Applicable<br>* For Office Use Only       |