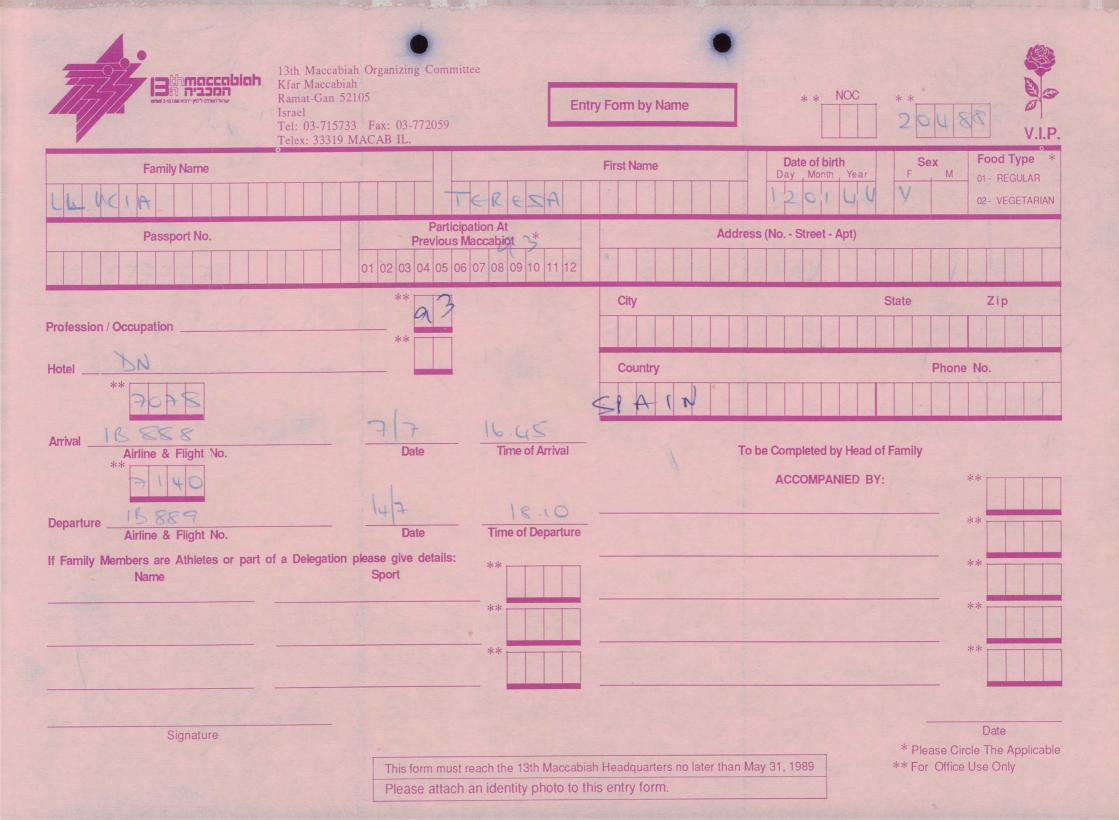

MACCABI WORLD UNION

מוזיאון מכבי ע״ש פייר גילדסגיים

PIERRE GILDESGAME MACCABI SPORTS MUSEUM

| 2-13 | - 152  | סימול    |
|------|--------|----------|
|      | Negile | שם חטיבה |
|      | 1989   | תאריך    |
|      | 235    | מס. מיכל |
|      |        |          |