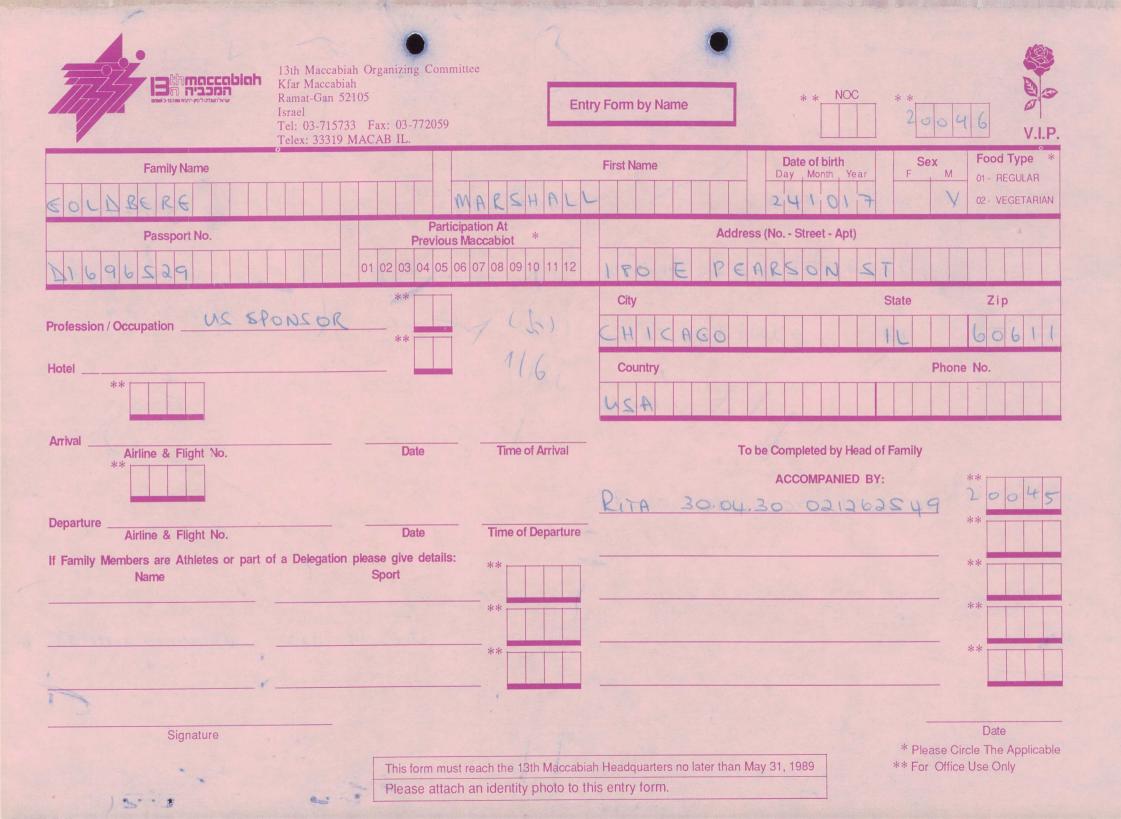

MACCABI WORLD UNION





מוזיאון מכבי ע״ש פייר גילדסגיים

PIERRE GILDESGAME MACCABI SPORTS MUSEUM



| 2-13 | - 152  | סימול    |
|------|--------|----------|
|      | Negile | שם חטיבה |
|      | 1989   | תאריך    |
|      | 235    | מס. מיכל |
|      |        |          |

































































































































































































































































| Bin maccabian<br>Ramat-Gan 5210<br>Israel                         | Fax: 03-772059                           | try Form by Name                           | NOC **<br>20(6                | V.I.P.                                 |
|-------------------------------------------------------------------|------------------------------------------|--------------------------------------------|-------------------------------|----------------------------------------|
| Family Name                                                       |                                          | First Name Date of bi                      |                               | Food Type *<br>01 - REGULAR            |
| LEVINE