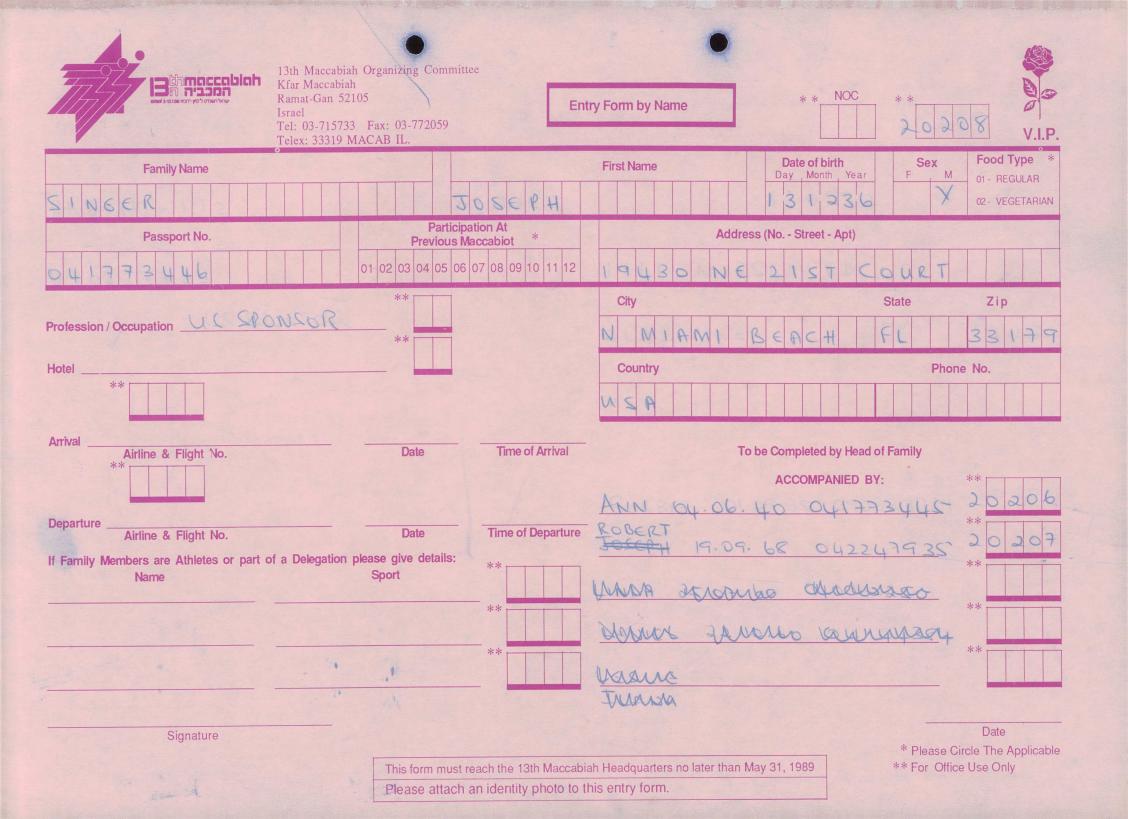

| 4.                                                                             |                                 | ۲                                  |                                           |                                     |  |
|--------------------------------------------------------------------------------|---------------------------------|------------------------------------|-------------------------------------------|-------------------------------------|--|
| Binneccabian<br>Ramat-Gan 52109<br>Israel<br>Tel: 03-715733<br>Telex: 33319 MA | Fax: 03-772059                  | Entry Form by Name                 | ** NOC **                                 | V.I.P.                              |  |
| Family Name                                                                    |                                 | First Name                         | Date of birth Sex<br>Day , Month , Year F | M 01 - REGULAR                      |  |
| LEVITT                                                                         | BARRY                           |                                    | 2501231                                   | 02 - VEGETARIAN                     |  |
| Participation At<br>Previous Maccabiot *                                       |                                 | Ad                                 | Address (No Street - Apt)                 |                                     |  |
| 032507033                                                                      | 1 02 03 04 05 06 07 08 09 10 -  | 11 12 US2 SB                       | UNDY DRIVE                                |                                     |  |
|                                                                                | **                              | City                               | State                                     | Zip                                 |  |
| Profession / Occupation US SPONSOR                                             | **                              | LOS ANG                            | ELES CA                                   | 90049                               |  |
| Hotel                                                                          |                                 | Country                            | Ph                                        | one No.                             |  |
| **                                                                             |                                 | USA                                |                                           |                                     |  |
| Arrival Airline & Flight No.                                                   | Date Time of Arr                | rival                              | To be Completed by Head of Family         |                                     |  |
| **                                                                             |                                 |                                    | ACCOMPANIED BY:                           | **                                  |  |
| Departure                                                                      |                                 | W EVELYN                           | 04.04.32 03250                            | 20169                               |  |
| Departure Airline & Flight No.                                                 | Date Time of Dep                | parture                            |                                           |                                     |  |
| If Family Members are Athletes or part of a Delegation ple<br>Name             | ase give details: ** Sport      |                                    |                                           | **                                  |  |
|                                                                                | **                              |                                    |                                           | **                                  |  |
|                                                                                | **                              |                                    |                                           | **                                  |  |
|                                                                                |                                 |                                    |                                           |                                     |  |
|                                                                                |                                 |                                    |                                           |                                     |  |
| Signature                                                                      |                                 |                                    | * DI                                      | Date<br>Circle The Applicable       |  |
|                                                                                | This form must reach the 13th M | accabiah Headquarters no later tha |                                           | Circle The Applicable fice Use Only |  |
| Please attach an identity photo to this entry form.                            |                                 |                                    |                                           |                                     |  |