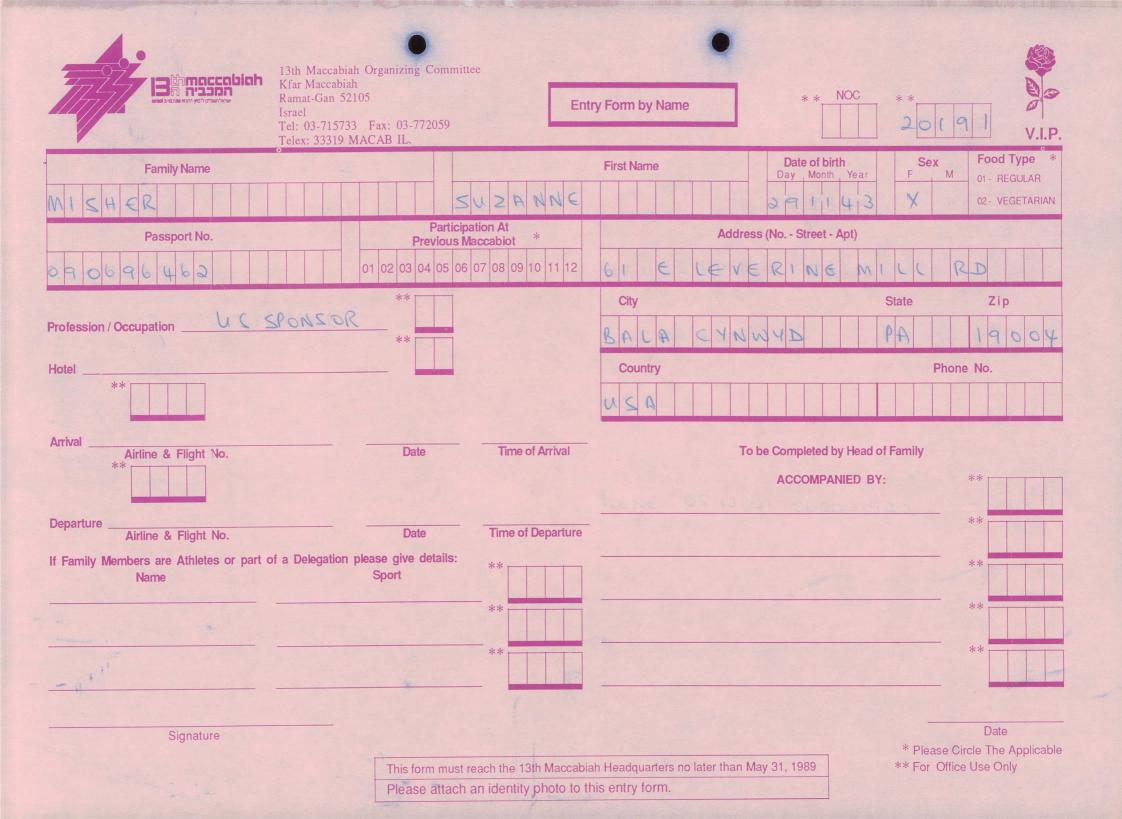

| 4.                                                                             |                                 | ۲                                  |                                           |                                     |  |
|--------------------------------------------------------------------------------|---------------------------------|------------------------------------|-------------------------------------------|-------------------------------------|--|
| Binneccabian<br>Ramat-Gan 52109<br>Israel<br>Tel: 03-715733<br>Telex: 33319 MA | Fax: 03-772059                  | Entry Form by Name                 | ** NOC **                                 | V.I.P.                              |  |
| Family Name                                                                    |                                 | First Name                         | Date of birth Sex<br>Day , Month , Year F | M 01 - REGULAR                      |  |
| LEVITT                                                                         | BARRY                           |                                    | 2501231                                   | 02 - VEGETARIAN                     |  |
| Participation At<br>Previous Maccabiot *                                       |                                 | Ad                                 | Address (No Street - Apt)                 |                                     |  |
| 032507033                                                                      | 1 02 03 04 05 06 07 08 09 10 -  | 11 12 US2 SB                       | UNDY DRIVE                                |                                     |  |
|                                                                                | **                              | City                               | State                                     | Zip                                 |  |
| Profession / Occupation US SPONSOR                                             | **                              | LOS ANG                            | ELES CA                                   | 90049                               |  |
| Hotel                                                                          |                                 | Country                            | Ph                                        | one No.                             |  |
| **                                                                             |                                 | USA                                |                                           |                                     |  |
| Arrival Airline & Flight No.                                                   | Date Time of Arr                | rival                              | To be Completed by Head of Family         |                                     |  |
| **                                                                             |                                 |                                    | ACCOMPANIED BY:                           | **                                  |  |
| Departure                                                                      |                                 | W EVELYN                           | 04.04.32 03250                            | 20169                               |  |
| Departure Airline & Flight No.                                                 | Date Time of Dep                | parture                            |                                           |                                     |  |
| If Family Members are Athletes or part of a Delegation ple<br>Name             | ase give details: ** Sport      |                                    |                                           | **                                  |  |
|                                                                                | **                              |                                    |                                           | **                                  |  |
|                                                                                | **                              |                                    |                                           | **                                  |  |
|                                                                                |                                 |                                    |                                           |                                     |  |
|                                                                                |                                 |                                    |                                           |                                     |  |
| Signature                                                                      |                                 |                                    | * DI                                      | Date<br>Circle The Applicable       |  |
|                                                                                | This form must reach the 13th M | accabiah Headquarters no later tha |                                           | Circle The Applicable fice Use Only |  |
| Please attach an identity photo to this entry form.                            |                                 |                                    |                                           |                                     |  |