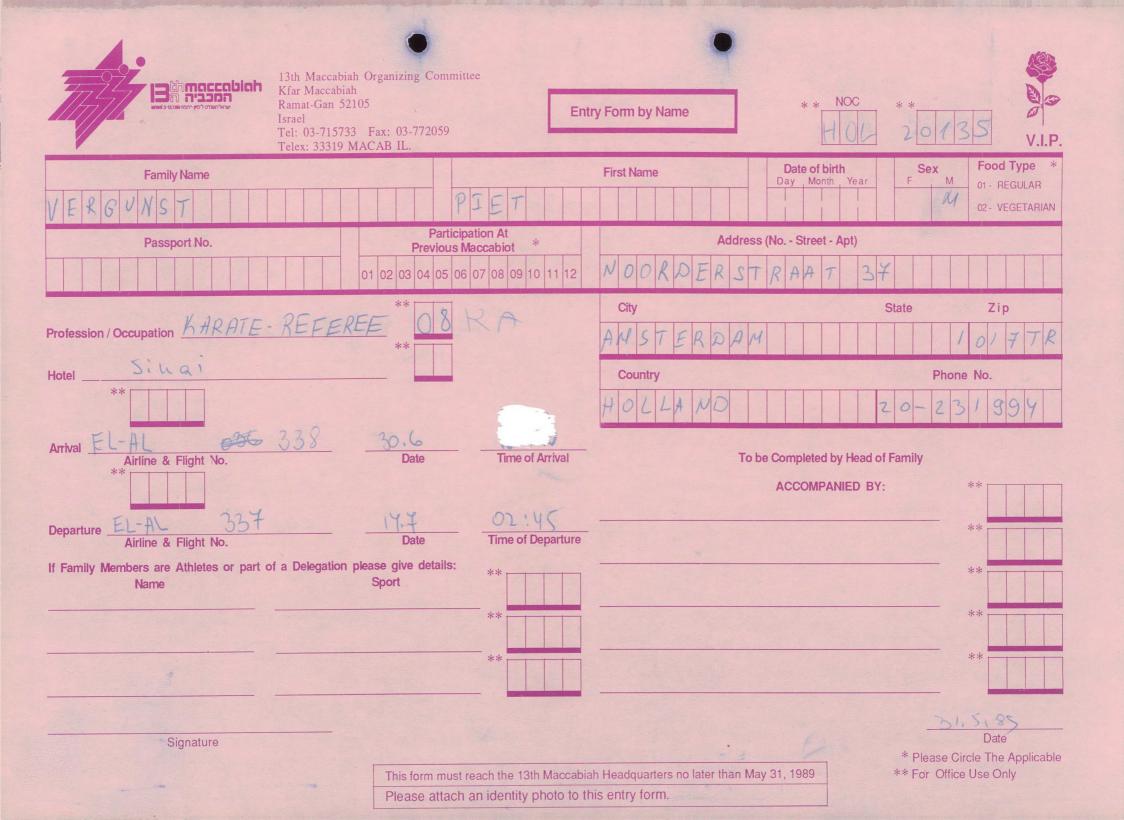

| Ramat-Gan<br>Israel<br>Tel: 03-71:                                                                  | 52105 E                                                                                                                                                                                | ntry Form by Name First Name                        | * * NOC<br>Date of birth<br>Day Month Year<br>2 4 4 5 5 | * *<br>2032S<br>V.I.P.<br>Sex<br>F M<br>01- REGULAR<br>02- VEGETARIAN |
|-----------------------------------------------------------------------------------------------------|----------------------------------------------------------------------------------------------------------------------------------------------------------------------------------------|-----------------------------------------------------|---------------------------------------------------------|-----------------------------------------------------------------------|
| $\begin{array}{c c} Passport No. \\ \hline 0 & 5 \\ \hline \end{array}$                             | Participation At<br>Previous Maccabiot         *           01         02         03         04         05         06         07         08         09         10         11         12 | Addres<br>RUAHUNGR                                  | ss (No Street - Apt)                                    | 1000                                                                  |
| Profession / Occupation                                                                             | **                                                                                                                                                                                     | City<br>5 A O P A V 4 O<br>Country<br>5 R A Country | Sta                                                     | ate Zip<br>0 f 4 f 5<br>Phone No.<br>1 H + H 5   4                    |
| Arrival<br>Airline & Flight No.<br>**                                                               | Date Time of Arrival                                                                                                                                                                   | То                                                  | be Completed by Head of Fa<br>ACCOMPANIED BY:           | mily<br>**                                                            |
| Departure<br>Airline & Flight No.<br>If Family Members are Athletes or part of a Delegation<br>Name | Sport                                                                                                                                                                                  |                                                     |                                                         | **                                                                    |
|                                                                                                     | **                                                                                                                                                                                     |                                                     |                                                         | **                                                                    |
| Signature                                                                                           | This form must reach the 13th Maccab<br>Please attach an identity photo to t                                                                                                           |                                                     |                                                         | Date<br>* Please Circle The Applicable<br>* For Office Use Only       |