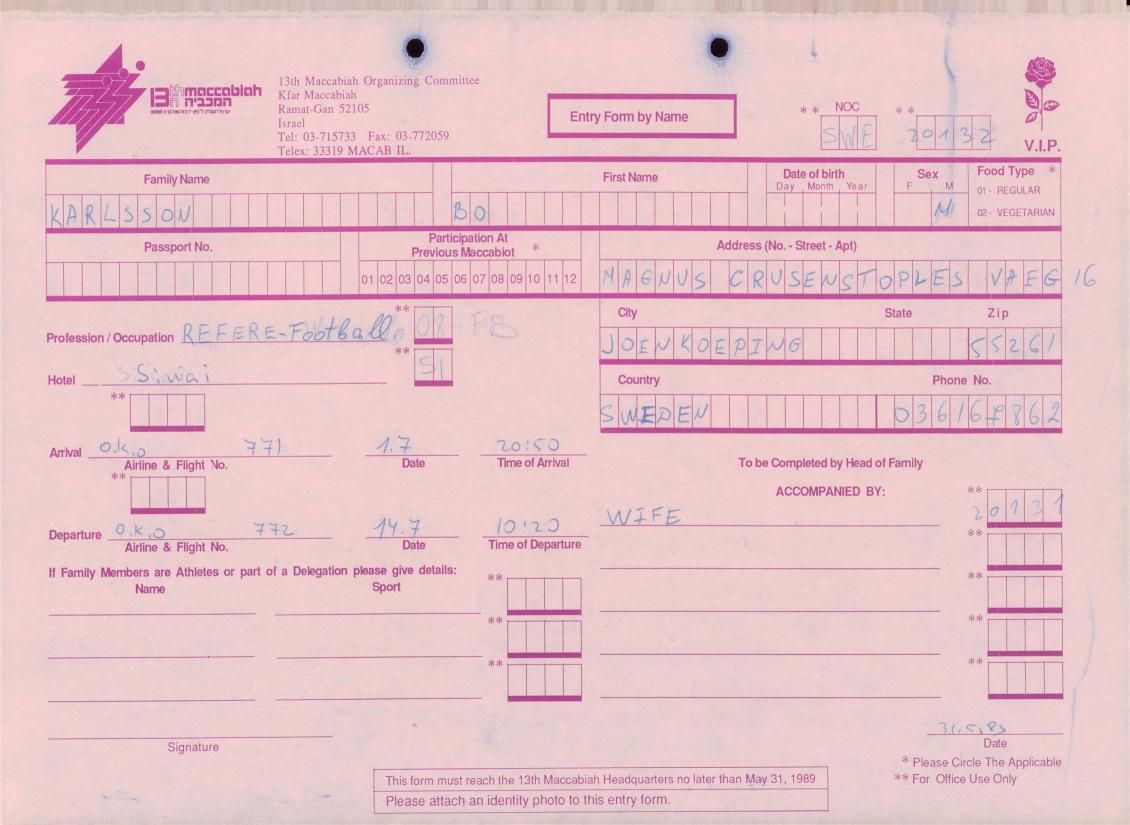

| Ramat-Gan<br>Israel<br>Tel: 03-71:                                                                  | 52105 E                                                                                                                                                                                | ntry Form by Name First Name                        | * * NOC<br>Date of birth<br>Day Month Year<br>2 4 4 5 5 | * *<br>2032S<br>V.I.P.<br>Sex<br>F M<br>01- REGULAR<br>02- VEGETARIAN |
|-----------------------------------------------------------------------------------------------------|----------------------------------------------------------------------------------------------------------------------------------------------------------------------------------------|-----------------------------------------------------|---------------------------------------------------------|-----------------------------------------------------------------------|
| $\begin{array}{c c} Passport No. \\ \hline 0 & 5 \\ \hline \end{array}$                             | Participation At<br>Previous Maccabiot         *           01         02         03         04         05         06         07         08         09         10         11         12 | Addres<br>RUAHUNGR                                  | ss (No Street - Apt)                                    | 1000                                                                  |
| Profession / Occupation                                                                             | **                                                                                                                                                                                     | City<br>5 A O P A V 4 O<br>Country<br>5 R A Country | Sta                                                     | ate Zip<br>0 f 4 f 5<br>Phone No.<br>1 H + H 5   4                    |
| Arrival<br>Airline & Flight No.<br>**                                                               | Date Time of Arrival                                                                                                                                                                   | То                                                  | be Completed by Head of Fa<br>ACCOMPANIED BY:           | mily<br>**                                                            |
| Departure<br>Airline & Flight No.<br>If Family Members are Athletes or part of a Delegation<br>Name | Sport                                                                                                                                                                                  |                                                     |                                                         | **                                                                    |
|                                                                                                     | **                                                                                                                                                                                     |                                                     |                                                         | **                                                                    |
| Signature                                                                                           | This form must reach the 13th Maccab<br>Please attach an identity photo to t                                                                                                           |                                                     |                                                         | Date<br>* Please Circle The Applicable<br>* For Office Use Only       |