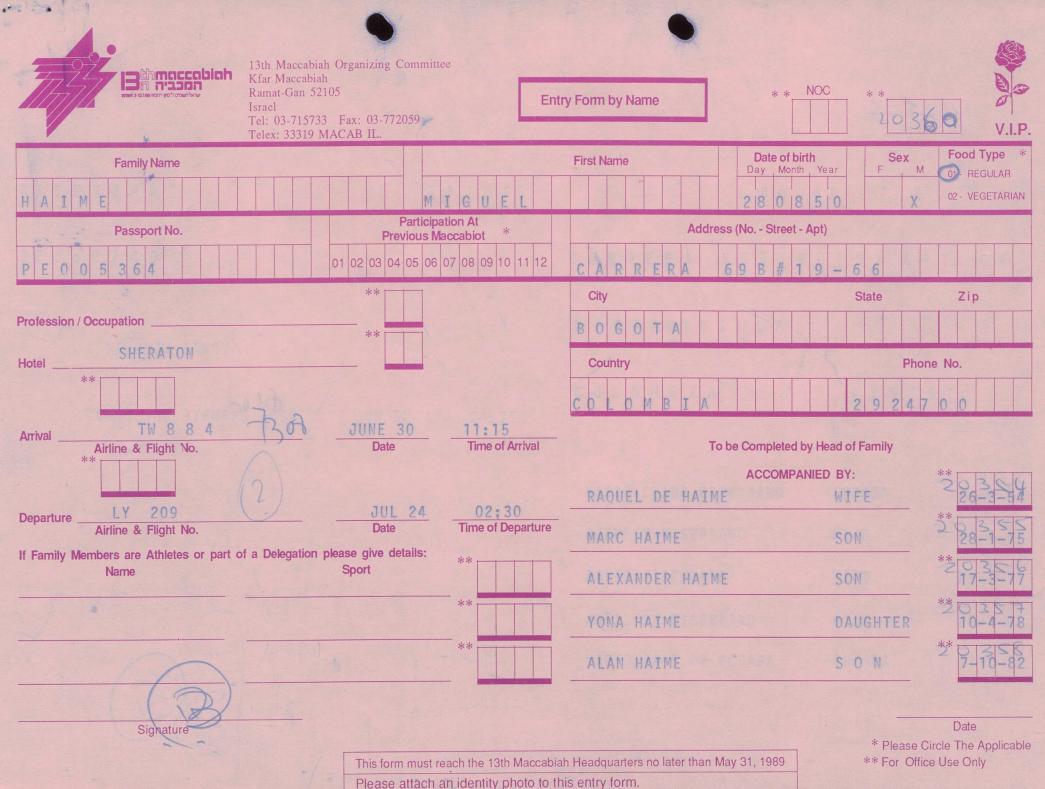

| Bin maccabian<br>Ramat-Gan 5210<br>Israel                         | Fax: 03-772059                           | try Form by Name                           | NOC **<br>20(6                | V.I.P.                                 |
|-------------------------------------------------------------------|------------------------------------------|--------------------------------------------|-------------------------------|----------------------------------------|
| Family Name                                                       |                                          | First Name Date of bi                      |                               | Food Type *<br>01 - REGULAR            |
| LEVINE                                                            | IRVINE                                   | 2509                                       | 1911 X                        | 02 - VEGETARIAN                        |
| Passport No.                                                      | Participation At<br>Previous Maccabiot * | Address (No Street -                       | Apt)                          |                                        |
| F160704                                                           | 01 02 03 04 05 06 07 08 09 10 11 12      | 120 HILLSIDE                               | AVE                           |                                        |
| LIC CROOKER                                                       | **                                       | City                                       | State                         | Zip                                    |
| Profession / Occupation US STONSOR                                | **                                       | REHOBOTH                                   | MA A                          | 02769                                  |
| Hotel                                                             |                                          | Country                                    | Phone                         | No.                                    |
| Hotel                                                             |                                          | AZN                                        |                               |                                        |
| Arrival<br>Airline & Flight No.                                   | Date Time of Arrival                     | To be Completed I                          | by Head of Family             |                                        |
|                                                                   |                                          | видинира                                   | NIED BY:                      | **                                     |
| Departure<br>Airline & Flight No.                                 | Date Time of Departure                   |                                            |                               | **                                     |
| If Family Members are Athletes or part of a Delegation pl<br>Name | ease give details: ** Sport              | BERNICE 02.10.25 FI                        | 20502                         | 2016 +                                 |
|                                                                   | **                                       |                                            |                               | **                                     |
| *                                                                 | **                                       |                                            |                               | **                                     |
| Signature                                                         |                                          | ah Headquarters no later than May 31, 1989 | * Please Cir<br>** For Office | Date<br>cle The Applicable<br>Use Only |
|                                                                   | Please attach an identity photo to the   | his entry form.                            |                               |                                        |