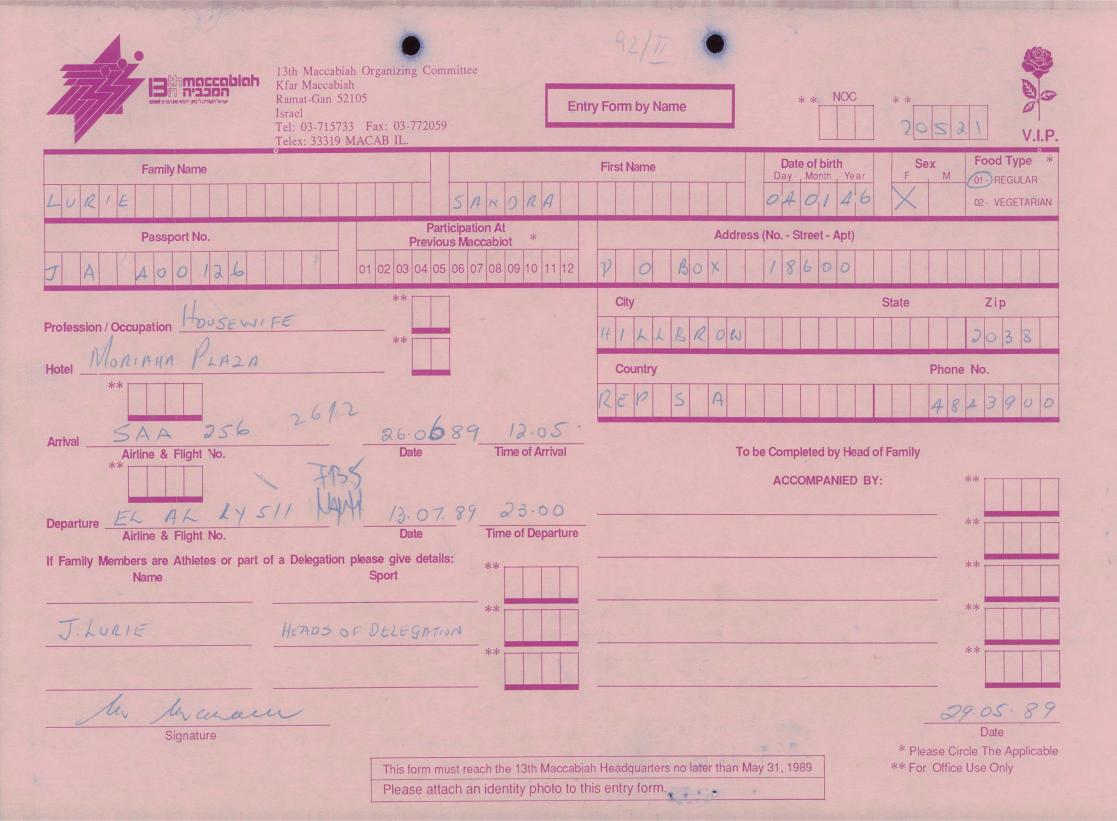

\*

13th Maccabiah Organizing Committee המכביה Kfar Maccabiah NOC Ramat-Gan 52105 \* \* **Entry Form by Name** Tel: 03-715733 Fax: 03-772059 2 V.I.P. Telex: 33319 MACAB IL. Food Type Date of birth Sex **First Name Family Name** Day , Month , Year F M 01 - REGULAR DB 02 - VEGETARIAN **Participation At** Address (No. - Street - Apt) Passport No. Previous Maccabiot 01 02 03 04 05 06 07 08 09 10 Corpany DIRECTOR City State Zip Profession / Occupation \*\* Phone No. Hotel Country \*\* 2 July. Arrival To be Completed by Head of Family **Time of Arrival** Date Airline & Flight No. \*\* ACCOMPANIED BY: TVE-Departure \* Time of Departure Date Airline & Flight No. If Family Members are Athletes or part of a Delegation please give details: \*: \*\* Name BOWLS EVY ACKS E she Date Signature \* Please Circle The Applicable This form must reach the 13th Maccabiah Headquarters no later than May 31, 1989 \*\* For Office Use Only Please attach an identity photo to this entry form.