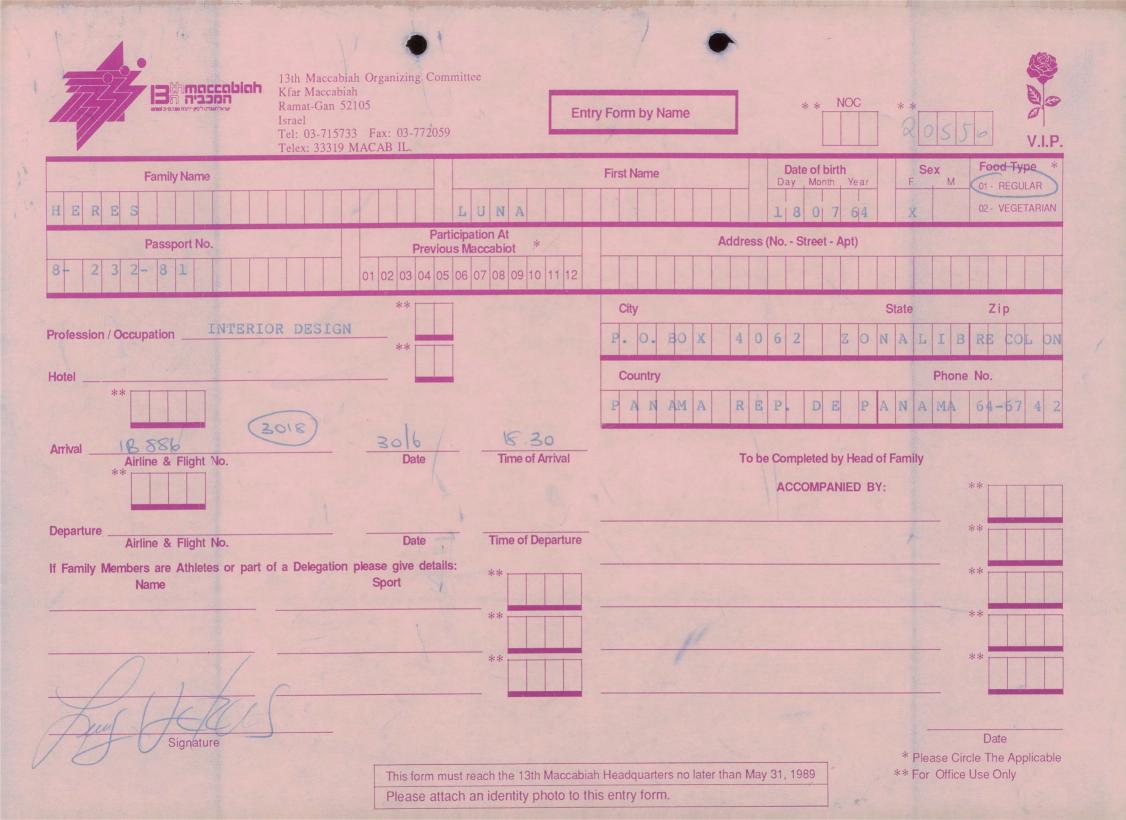

|                               |                                | **                                                              |
|                                           |                                                                                                                                               |                               |                                |                                                                 |
| Santa Hallas<br>Signature                 | This form must reach the                                                                                                                      | 13th Maccabiah Headquarters r |                                | Date<br>* Please Circle The Applicable<br>* For Office Use Only |