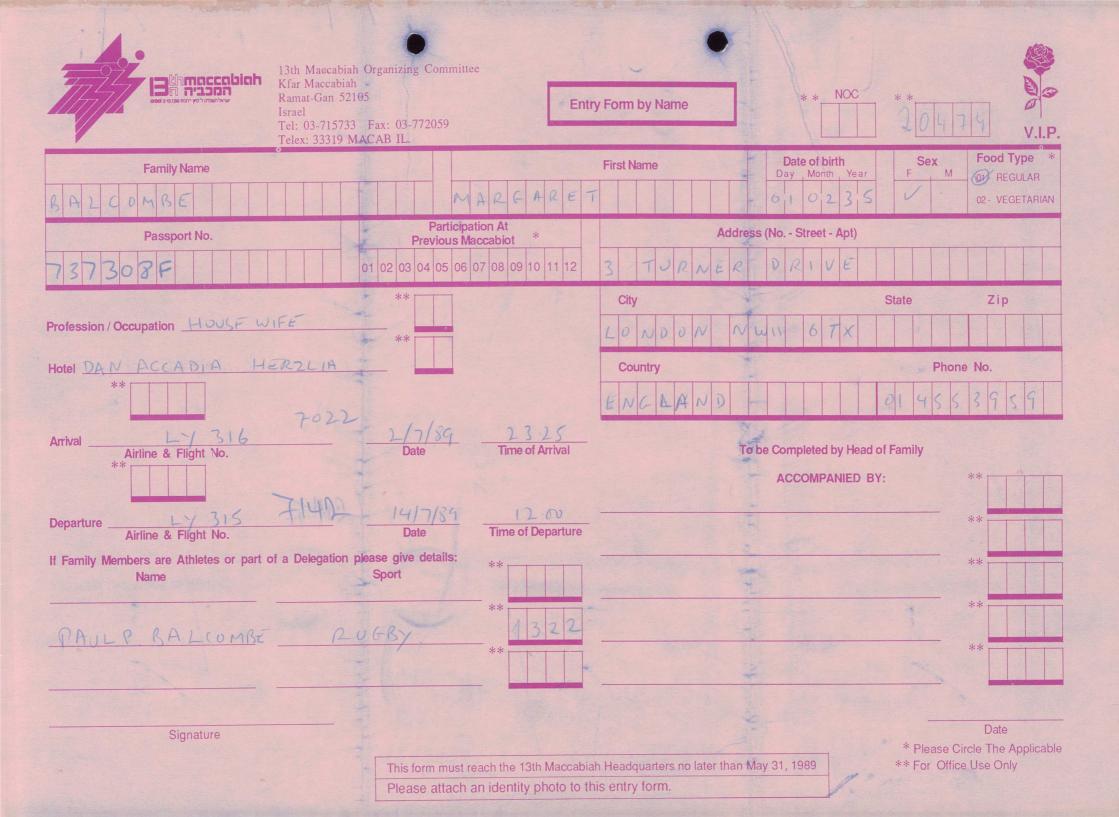

\*

13th Maccabiah Organizing Committee המכביה Kfar Maccabiah NOC Ramat-Gan 52105 \* \* **Entry Form by Name** Tel: 03-715733 Fax: 03-772059 2 V.I.P. Telex: 33319 MACAB IL. Food Type Date of birth Sex **First Name Family Name** Day , Month , Year F M 01 - REGULAR DB 02 - VEGETARIAN **Participation At** Address (No. - Street - Apt) Passport No. Previous Maccabiot 01 02 03 04 05 06 07 08 09 10 Corpany DIRECTOR City State Zip Profession / Occupation \*\* Phone No. Hotel Country \*\* 2 July. Arrival To be Completed by Head of Family **Time of Arrival** Date Airline & Flight No. \*\* ACCOMPANIED BY: TVE-Departure \* Time of Departure Date Airline & Flight No. If Family Members are Athletes or part of a Delegation please give details: \*: \*\* Name BOWLS EVY ACKS E she Date Signature \* Please Circle The Applicable This form must reach the 13th Maccabiah Headquarters no later than May 31, 1989 \*\* For Office Use Only Please attach an identity photo to this entry form.