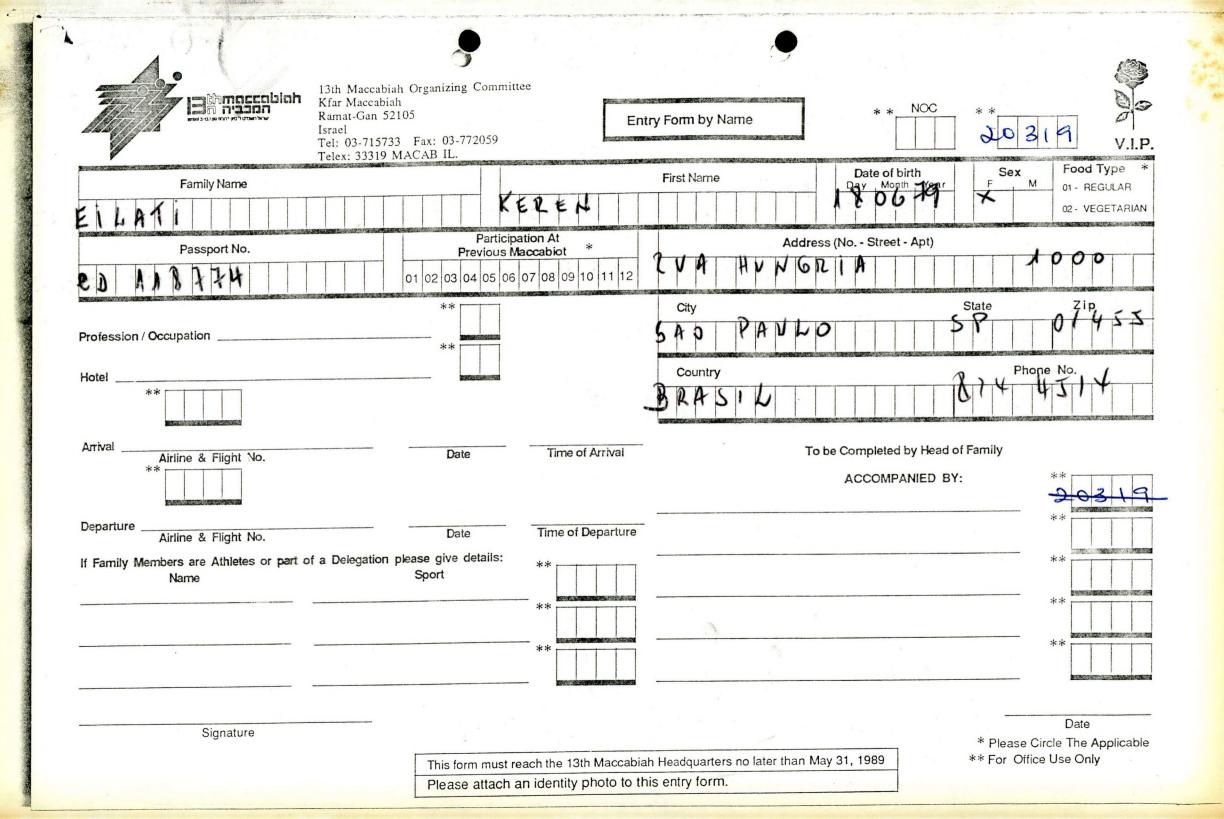

te of birth Sex **First Name Family Name** Day , Month , Year F M 01 - REGULAR DB 02 - VEGETARIAN **Participation At** Address (No. - Street - Apt) Passport No. Previous Maccabiot 01 02 03 04 05 06 07 08 09 10 Corpany DIRECTOR City State Zip Profession / Occupation \*\* Phone No. Hotel Country \*\* 2 July. Arrival To be Completed by Head of Family **Time of Arrival** Date Airline & Flight No. \*\* ACCOMPANIED BY: TVE-Departure \* Time of Departure Date Airline & Flight No. If Family Members are Athletes or part of a Delegation please give details: \*: \*\* Name BOWLS EVY ACKS E she Date Signature \* Please Circle The Applicable This form must reach the 13th Maccabiah Headquarters no later than May 31, 1989 \*\* For Office Use Only Please attach an identity photo to this entry form.













| Ramat-Gan<br>Israel<br>Tel: 03-71:                                                                  | 52105 E                                                                                                                                                                                | ntry Form by Name First Name                        | * * NOC<br>Date of birth<br>Day Month Year<br>2 4 4 5 5 | * *<br>2032S<br>V.I.P.<br>Sex<br>F M<br>01- REGULAR<br>02- VEGETARIAN |
|-----------------------------------------------------------------------------------------------------|----------------------------------------------------------------------------------------------------------------------------------------------------------------------------------------|---------------------------------