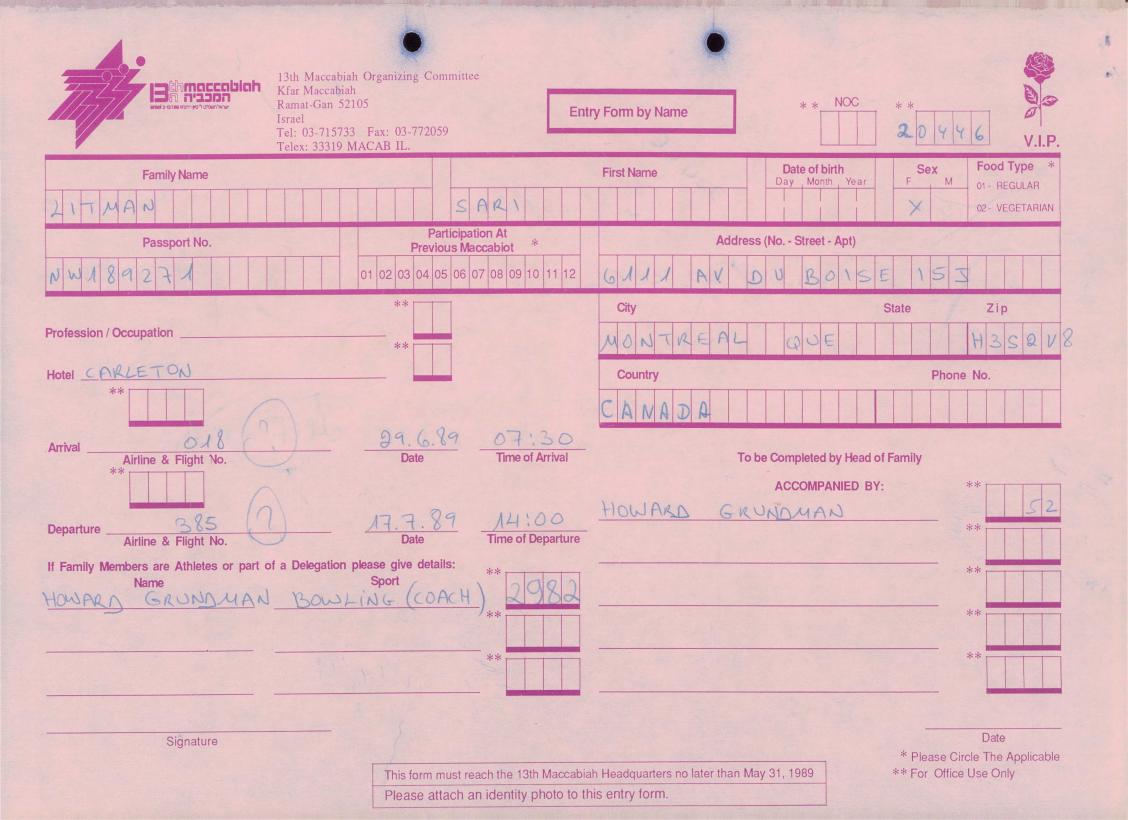

|                                                     |                                                         | **                                                                    |
| Signature                                                                                           | This form must reach the 13th Maccab<br>Please attach an identity photo to t                                                                                                           |                                                     |                                                         | Date<br>* Please Circle The Applicable<br>* For Office Use Only       |

1

-

















業



































































| Kfar Maccab<br>Ramat-Gan<br>Israel<br>Tel: 03-715             | oiah Organizing Committee<br>iah<br>52105<br>733 Fax: 03-772059<br>9 MACAB IL.                                   |                                                                                                        | Form by Name | * * NOC                         | **<br>204  | 54                    | V.I.P.                |
|---------------------------------------------------------------|------------------------------------------------------------------------------------------------------------------|--------------------------------------------------------------------------------------------------------|--------------|---------------------------------|------------|-----------------------|-----------------------|